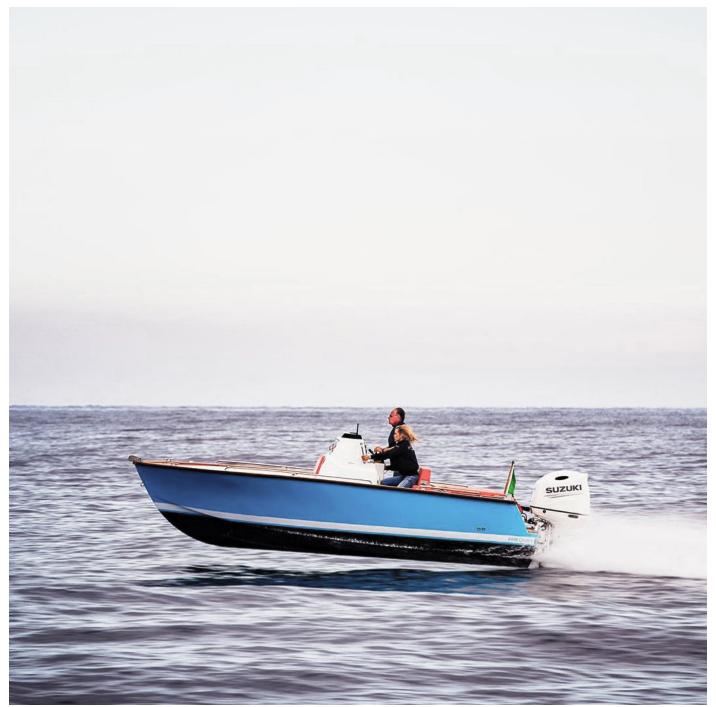

## ITALIAN MOTORBOATS

- L<sub>hull</sub> 5,40 m
- LOA 5,80 m
- BOA 2,45 m
- Engine Maximum 115 HP outboard engine
- Crew 5 people

С

- Design cat
- Dry weight 960,0 kg c.a. (with 70 HP outboard engine)