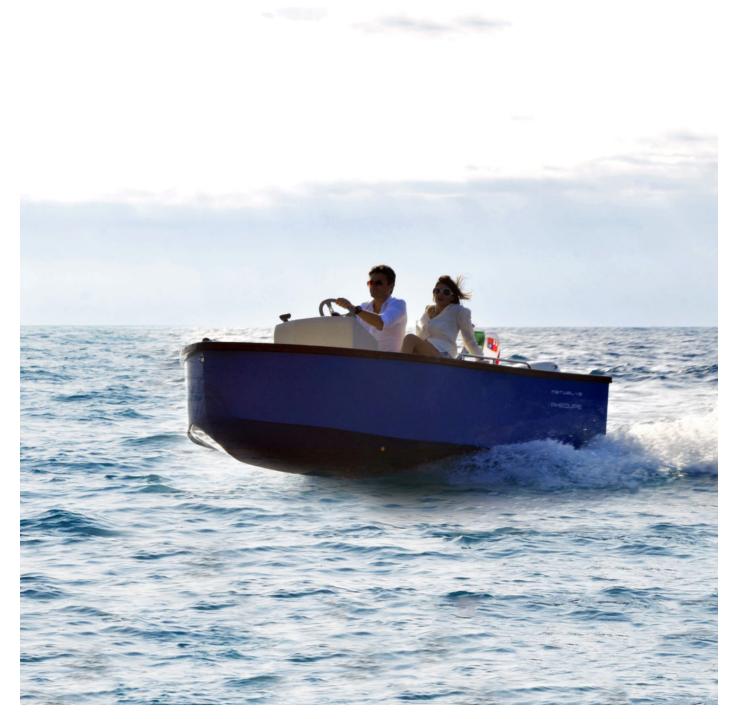

### BRAND HEQUE

PHIEQUIPE Italian Motorboats is a line of compact and agile boats intended as "high-end" yacht tenders or comfortable and elegant day cruisers.

Phiequipe Italian Motorboats's design is based on the concept of the "luxury tender", a meticulous attention to the details, refined materials such as teak, leather and stainless steel. An accurate study of the ergonomics, stability and maneuverability confers to our whole range of boats an elegant and sophisticated look as well as enchanced performance and comfort while sailing.

Phiequipe Italian Motorboats offers two main layouts, a center console version for a more classic approach to sailing and a "motorcycle-like" saddle for different and fun steering sensations. The materials and colours are customizable to fit the standards and requirements of our customers.