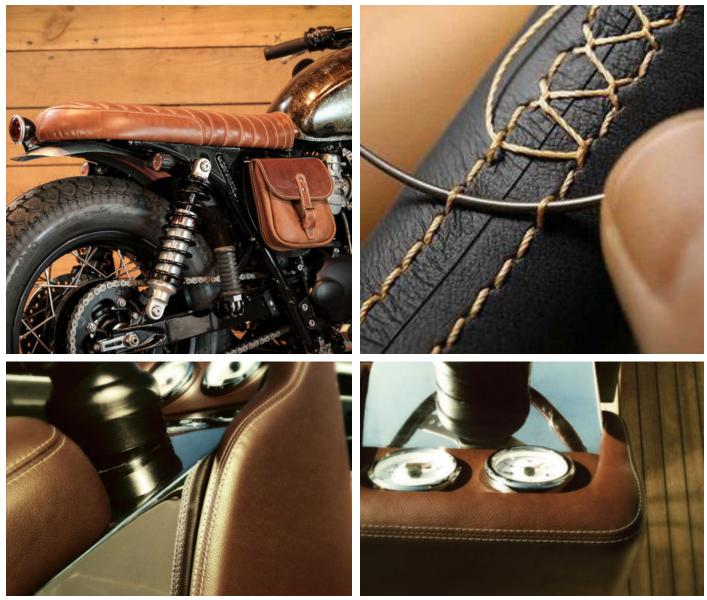

### BRAND HEQUE

PHIEQUIPE Italian Motorboats is a line of compact and agile boats intended as "high-end" yacht tenders or comfortable and elegant day cruisers.

Phiequipe Italian Motorboats's design is based on the concept of the "luxury tender", a meticulous attention to the details, refined materials such as teak, leather and stainless steel. An accurate study of the ergonomics, stability and maneuverability confers to our whole range of boats an elegant and sophisticated look as well as enchanced performance and comfort while sailing.

The interior design is essential yet rich and comfortable, well balanced to permit the user to feel closer to the sea. The materials are customizable to allow the owner to feel a part of the design process.