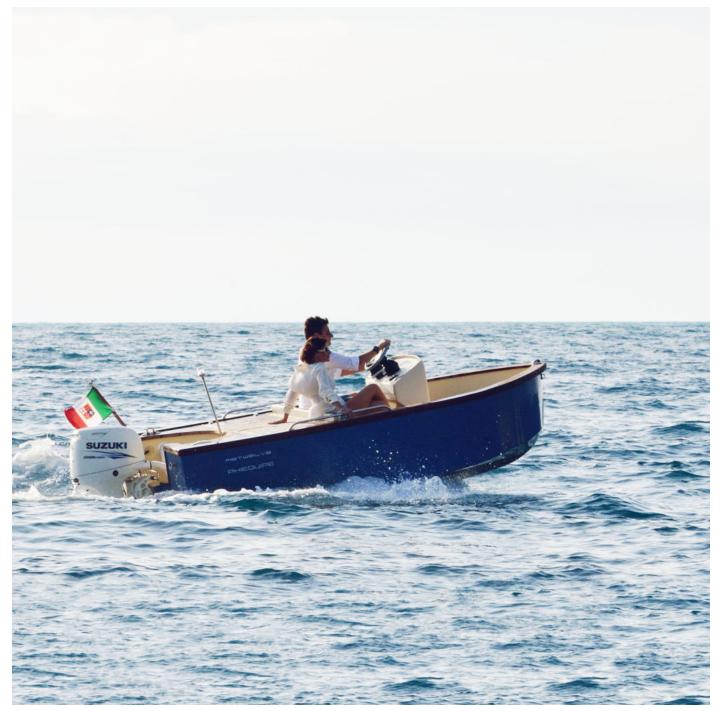

### BRAND HEQUE

PHIEQUIPE Italian Motorboats is a line of compact and agile boats intended as "high-end" yacht tenders or comfortable and elegant day cruisers.

Phiequipe Italian Motorboats's design is based on the concept of the "luxury tender", a meticulous attention to the details, refined materials such as teak, leather and stainless steel. An accurate study of the ergonomics, stability and maneuverability confers to our whole range of boats an elegant and sophisticated look as well as enchanced performance and comfort while sailing.

Phiequipe Italian Motorboats offers two main layouts, a center console version for a more classic approach to sailing and a "motorcycle-like" saddle for different and fun steering sensations. The materials and colours are customizable to fit the standards and requirements of our customers.