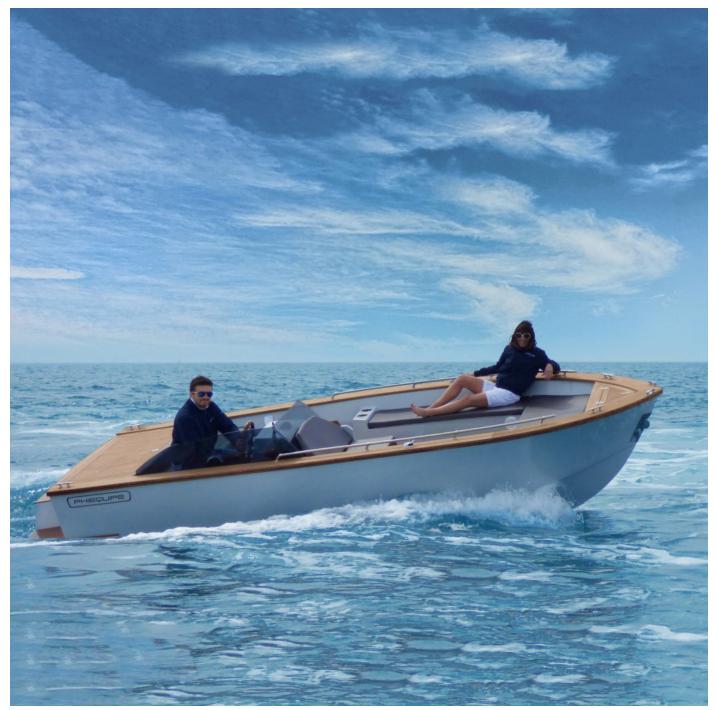

### BRAND HEQUE

PHIEQUIPE Italian Motorboats is a line of compact and agile boats intended as "high-end" yacht tenders or comfortable and elegant day cruisers.

Phiequipe Italian Motorboats's design is based on the concept of the "luxury tender", a meticulous attention to the details, refined materials such as teak, leather and stainless steel. An accurate study of the ergonomics, stability and maneuverability confers to our whole range of boats an elegant and sophisticated look as well as enchanced performance and comfort while sailing.

Phiequipe Italian Motorboats offers two main layouts, a center console version for a more classic approach to sailing and a "motorcycle-like" saddle for different and fun steering sensations. The materials and colours are customizable to fit the standards and requirements of our customers.