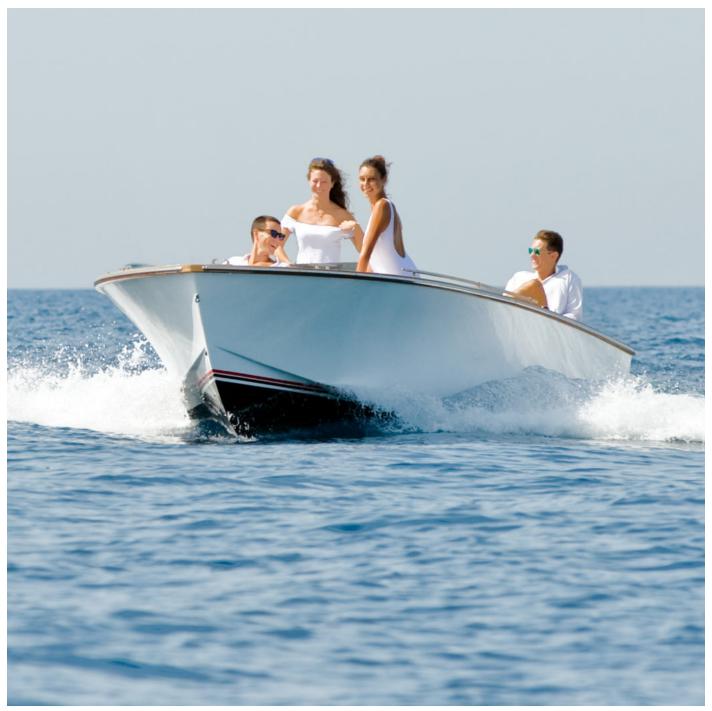

## ITALIAN MOTORBOATS

- L<sub>hull</sub> 5,40 m
- LOA 5,80 m
- BOA 2,45 m
- Engine Maximum 115 HP outboard engine
- Crew 5 people

С

- Design cat
- Dry weight 960,0 kg c.a. (with 70 HP outboard engine)