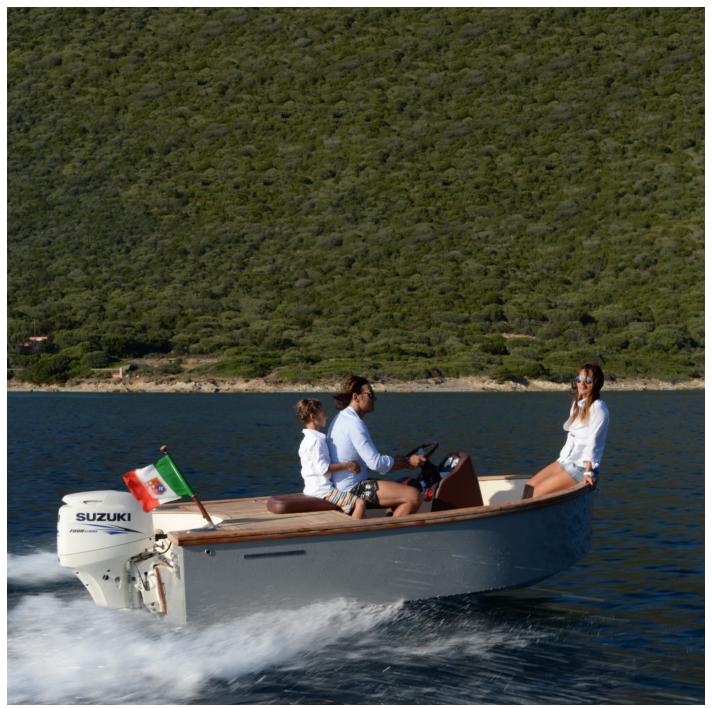

### BRAND HEQUE

PHIEQUIPE Italian Motorboats is a line of compact and agile boats intended as "high-end" yacht tenders or comfortable and elegant day cruisers.

Phiequipe Italian Motorboats's design is based on the concept of the "luxury tender", a meticulous attention to the details, refined materials such as teak, leather and stainless steel. An accurate study of the ergonomics, stability and maneuverability confers to our whole range of boats an elegant and sophisticated look as well as enchanced performance and comfort while sailing.

Phiequipe Italian Motorboats offers two main layouts, a center console version for a more classic approach to sailing and a "motorcycle-like" saddle for different and fun steering sensations. The materials and colours are customizable to fit the standards and requirements of our customers.