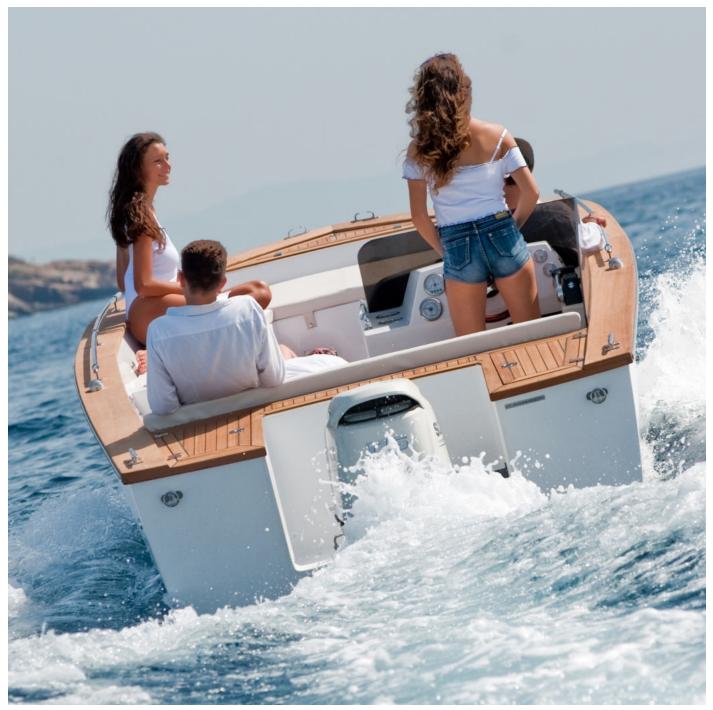

# ITALIAN MOTORBOATS

MB 21 Levriero

- L<sub>hull</sub> 5,99 m
- LOA 6,20 m
- BOA 2,45 m
- Engine 150 HP outboard engine
- Crew 6 / 7 people
- Design cat C / D
- Dry weight 1250,0 kg c.a.

Viale Italia, 115 - 57127 Livorno (LI) Phone / Fax: +39 0586 211926 www.phiequipe.it - contact@phiequipe.it