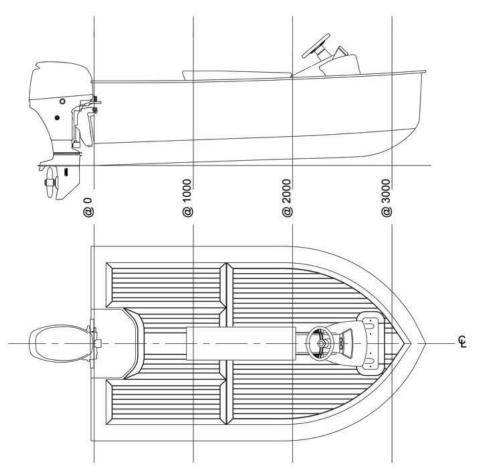

| - L <sub>hull</sub> | 3,35 m                                   |
|---------------------|------------------------------------------|
| - LOA               | 3,50 m                                   |
| - BOA               | 1,95 m                                   |
| - Engine            | Maximum 40 HP outboard engine            |
| - Crew              | 4 people                                 |
| - Design cat        | С                                        |
| - Dry weight        | 320 kg c.a. (with 40 HP outboard engine) |
|                     |                                          |

## NB12 PHEQUE

| - L <sub>hull</sub> | 3,68 m                                   |
|---------------------|------------------------------------------|
| - LOA               | 3,90 m                                   |
| - BOA               | 1,96 m                                   |
| - Engine            | Maximum 40 HP outboard engine            |
| - Crew              | 5 people                                 |
| - Design cat        | С                                        |
| - Dry weight        | 350 kg c.a. (with 40 HP outboard engine) |

## ITALIAN MOTORBOATS

- L<sub>hull</sub> 5,40 m
- LOA 5,80 m
- BOA 2,45 m
- Engine Maximum 115 HP outboard engine
- Crew 5 people

С

- Design cat
- Dry weight 960,0 kg c.a. (with 70 HP outboard engine)