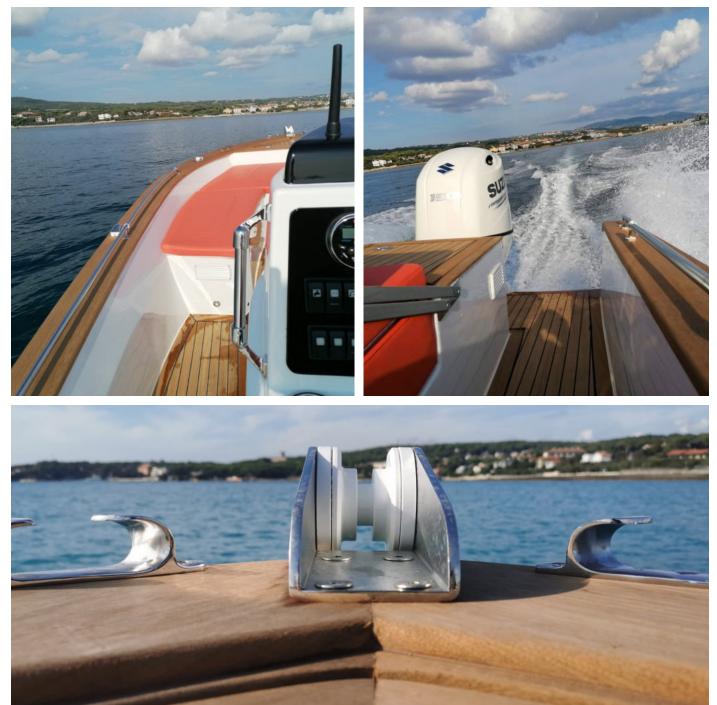

## ITALIAN MOTORBOATS

- L<sub>hull</sub> 5,40 m
- LOA 5,80 m
- BOA 2,45 m
- Engine Maximum 115 HP outboard engine
- Crew 5 people

С

- Design cat
- Dry weight 960,0 kg c.a. (with 70 HP outboard engine)