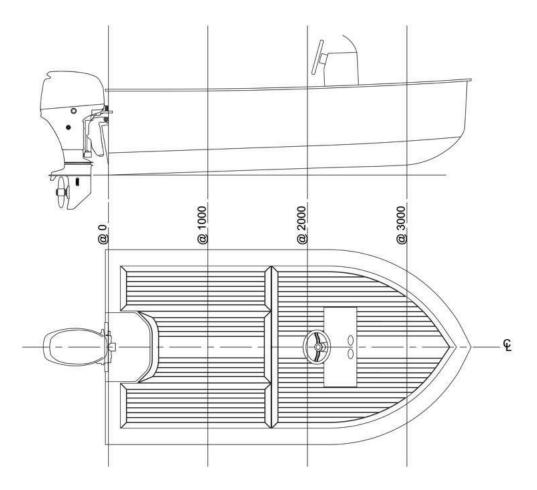

## ITALIAN MOTORBOATS

- L<sub>hull</sub> 5,40 m
- LOA 5,80 m
- BOA 2,45 m
- Engine Maximum 115 HP outboard engine
- Crew 5 people

С

- Design cat
- Dry weight 960,0 kg c.a. (with 70 HP outboard engine)