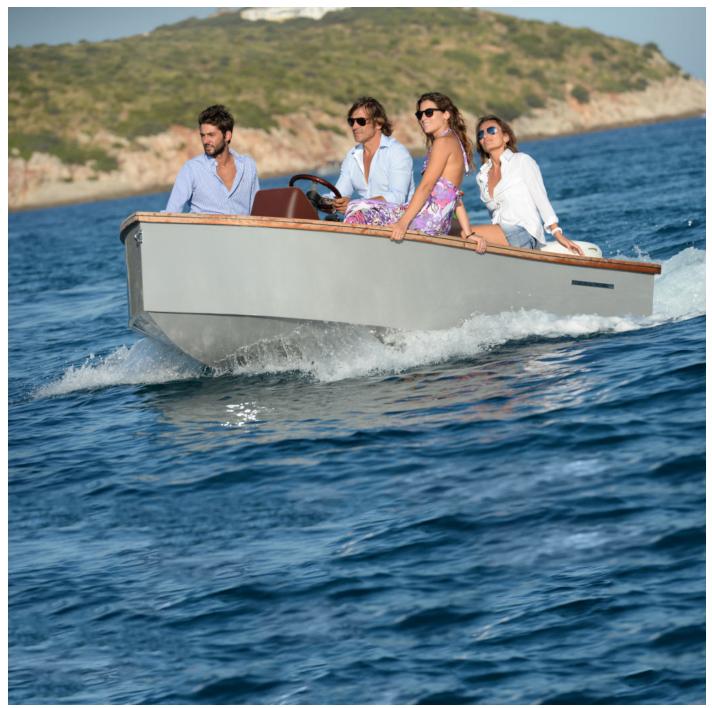

### BRAND HEQUE

PHIEQUIPE Italian Motorboats is a line of compact and agile boats intended as "high-end" yacht tenders or comfortable and elegant day cruisers.

Phiequipe Italian Motorboats's design is based on the concept of the "luxury tender", a meticulous attention to the details, refined materials such as teak, leather and stainless steel. An accurate study of the ergonomics, stability and maneuverability confers to our whole range of boats an elegant and sophisticated look as well as enchanced performance and comfort while sailing.

Phiequipe Italian Motorboats offers two main layouts, a center console version for a more classic approach to sailing and a "motorcycle-like" saddle for different and fun steering sensations. The materials and colours are customizable to fit the standards and requirements of our customers.