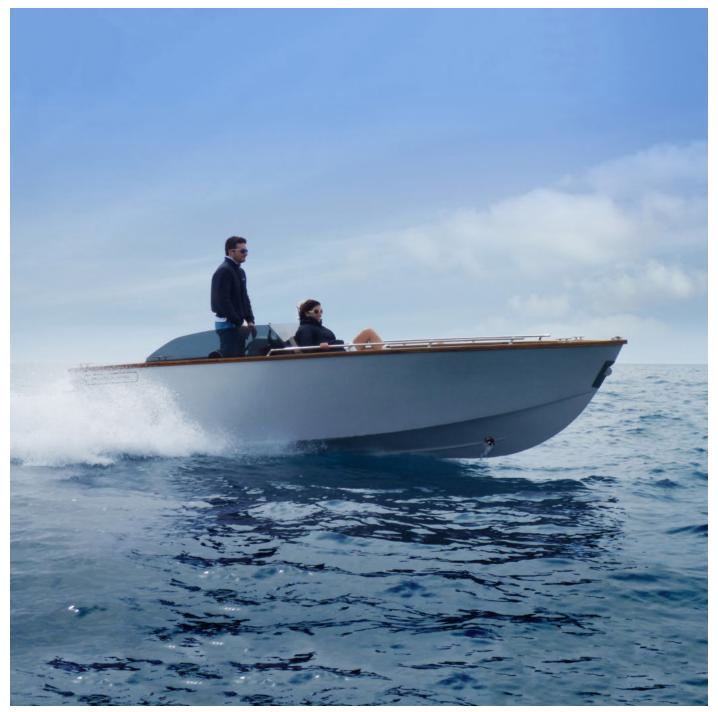

### BRAND HEQUE

PHIEQUIPE Italian Motorboats is a line of compact and agile boats intended as "high-end" yacht tenders or comfortable and elegant day cruisers.

Phiequipe Italian Motorboats's design is based on the concept of the "luxury tender", a meticulous attention to the details, refined materials such as teak, leather and stainless steel. An accurate study of the ergonomics, stability and maneuverability confers to our whole range of boats an elegant and sophisticated look as well as enchanced performance and comfort while sailing.

Phiequipe Italian Motorboats offers two main layouts, a center console version for a more classic approach to sailing and a "motorcycle-like" saddle for different and fun steering sensations. The materials and colours are customizable to fit the standards and requirements of our customers.