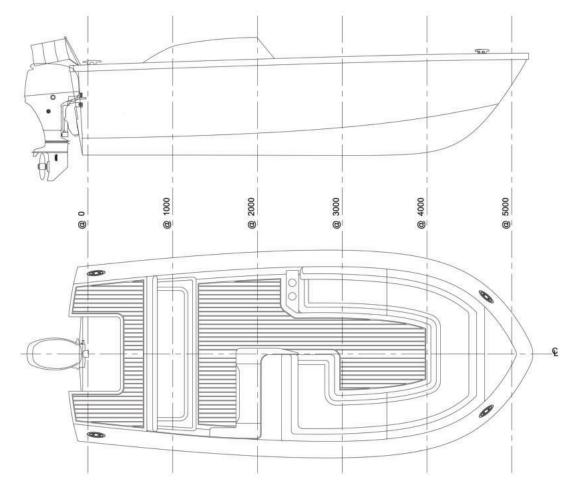

## ITALIAN MOTORBOATS

- L<sub>hull</sub> 5,40 m
- LOA 5,80 m
- BOA 2,45 m
- Engine Maximum 115 HP outboard engine
- Crew 5 people

С

- Design cat
- Dry weight 960,0 kg c.a. (with 70 HP outboard engine)