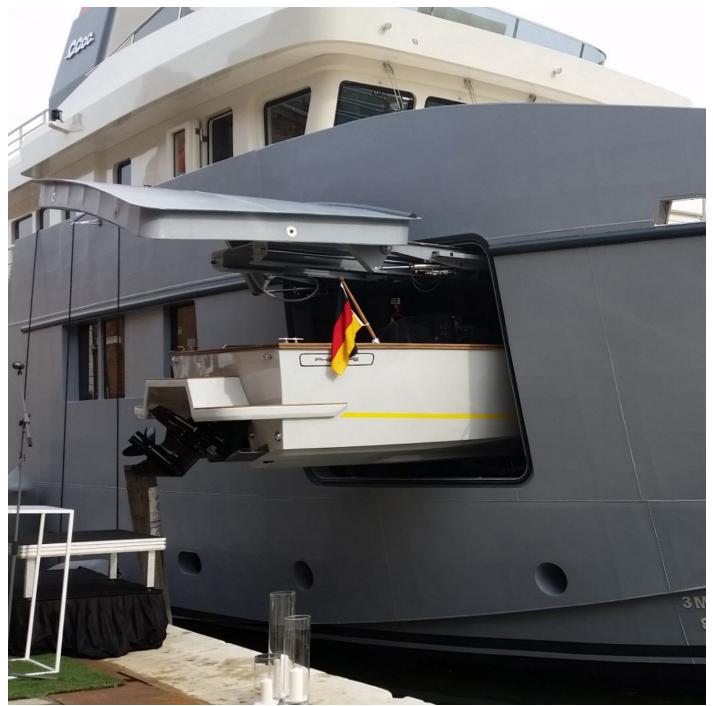

### BRAND HEQUE

PHIEQUIPE Italian Motorboats is a line of compact and agile boats intended as "high-end" yacht tenders or comfortable and elegant day cruisers.

Phiequipe Italian Motorboats's design is based on the concept of the "luxury tender", a meticulous attention to the details, refined materials such as teak, leather and stainless steel. An accurate study of the ergonomics, stability and maneuverability confers to our whole range of boats an elegant and sophisticated look as well as enchanced performance and comfort while sailing.