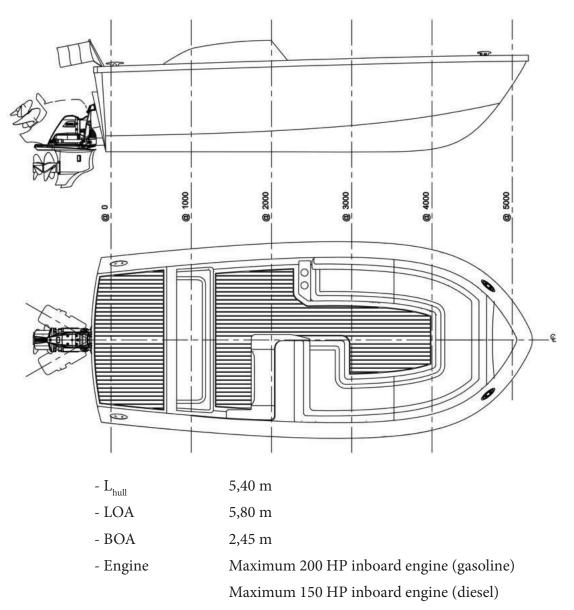

## ITALIAN MOTORBOATS

- L<sub>hull</sub> 5,40 m
- LOA 5,80 m
- BOA 2,45 m
- Engine Maximum 115 HP outboard engine
- Crew 5 people

С

- Design cat
- Dry weight 960,0 kg c.a. (with 70 HP outboard engine)