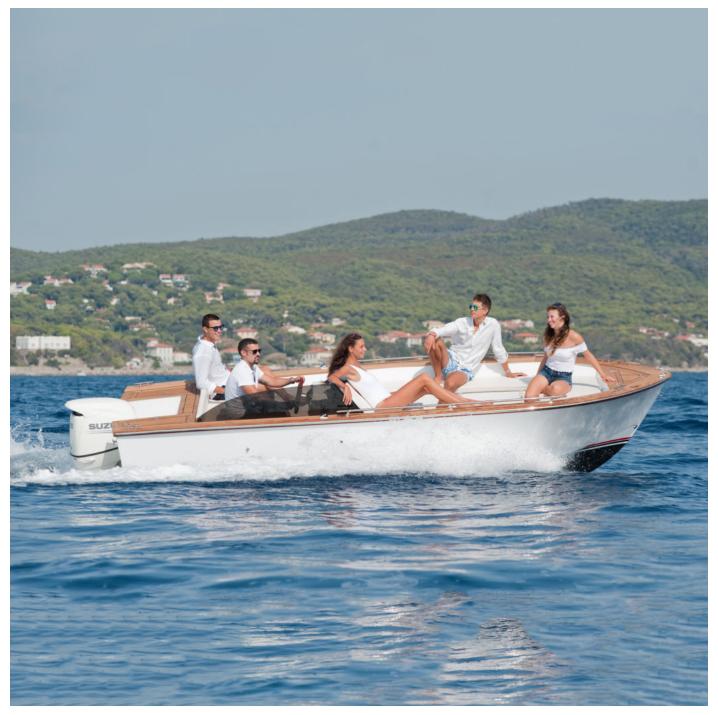

## ITALIAN MOTORBOATS

- L<sub>hull</sub> 5,40 m
- LOA 5,80 m
- BOA 2,45 m
- Engine Maximum 115 HP outboard engine
- Crew 5 people

С

- Design cat
- Dry weight 960,0 kg c.a. (with 70 HP outboard engine)