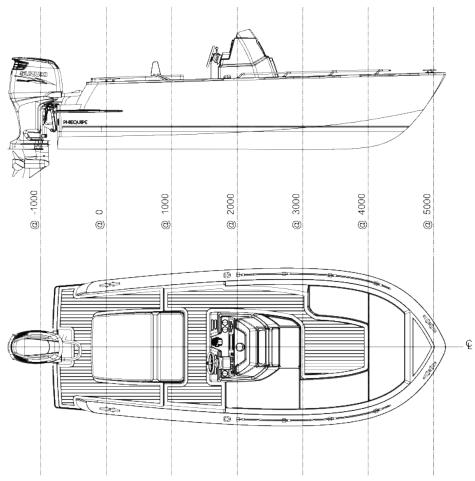

## ITALIAN MOTORBOATS

- L<sub>hull</sub> 5,40 m
- LOA 5,80 m
- BOA 2,45 m
- Engine Maximum 115 HP outboard engine
- Crew 5 people

С

- Design cat
- Dry weight 960,0 kg c.a. (with 70 HP outboard engine)