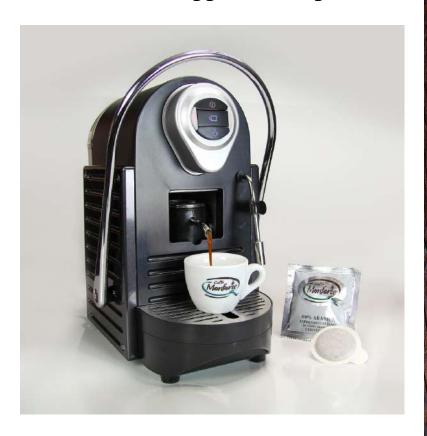

# MONFORTE ESPRESSO POD 100% ARABICA COFFEE PODS 25/150 PC

Selected 100% Arabica coffee beans coming from plantations of Brazil, Mexico, Guatemala, Colombia etc.A coffee blend to enjoy at any moment of the day thanks to its caffeine content less than 1,45%, for an unmistakable, sweet and long lasting taste.

7g-single-dose ESE coffee pods, individually packed in protective atmosphere, available in 25 pcs dispenser and 150 pcs box.

| PROD CODE | WEIGHT | PC/CARTON |  |
|-----------|--------|-----------|--|
| MPG 504   | 175g   | 12        |  |
| MP 502    | 1050g  | 150       |  |

# MONFORTE ESPRESSO COFFEE PODS 25/150 PC

Monforte Espresso is the perfect coffee blend for a rich and full-bodied coffee with a thick roasted nutty-colored cream. Using a special coffee pod machine, you may enjoy the real Italian Espresso coffee everywhere, in pubs, restaurants at the office or at home.

Packed in single-dose 7g ESE coffee pods, individually packed in protective atmosphere, are available in 25 pieces dispensers and/or 150pcs box.

| PROD CODE | WEIGHT | PC/CARTON |
|-----------|--------|-----------|
| MP5026    | 175g   | 12        |
| MP 501    | 1050g  | 150       |