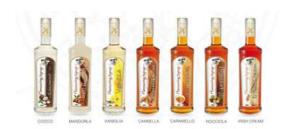

#### **NEXUS FLAVOURING SYRUPS**

Flavouring Syrups by Nexus made of sugar, water, gently treated herbs and natural essences, available in different aromatic fragrances.

Suitable to flavor or sweeten coffee, chocolate, tea beverages or cocktails, with as well as without alcohol, and offer your clients new and original beverages. Suitable for vegetarian and vegan consumers.

Some examples of the available fragrances:

- Almond
- Amaretto
- Caramel
- Cherry
- Chocolate
- Cinnamon
- Coconut
- Ginger
- Hazelnut
- Irish cream
- Strawberry
- Vanilla

| PROD CODE | CAPACITY | PC/CARTON |
|-----------|----------|-----------|
| SCIRP     | 70 cl    | 6         |