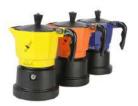

TE ESPRESSO 100% ARABICA+ AROMA DEL MATTINO**

Elegant Caffè Monforte transparent gift box with handle, containing:

- Caffè Monforte Espresso 100% Arabica ground coffee in 250g tin
- Caffè Monforte Aroma del Mattino ground coffee in 250g tin

| PROD CODE | WEIGHT | PC/CARTON |
|-----------|--------|-----------|
| MG4015    | 500g   | 5         |



#### **MONFORTE MOKA POT**

Caffè Monforte Moka pot Made in Italy, available in 1/3/6-cup size and different colours, with double bottom and the boiler heat releaser, allowing a smooth and gradual coffee outflow.

Top boiler available in different colours.

| PROD CODE               | WEIGHT               | PC/CARTON |
|-------------------------|----------------------|-----------|
| MMM62<br>MMM63<br>MMM64 | 500g<br>700g<br>900g | 24        |



#### MONFORTE MOKA POT MINI

Caffè Monforte Moka Mini coffee maker with two arched tubes through which the coffee flows directly from the boiler to the cups placed on the coloured cupholding base.

| PROD CODE | WEIGHT | PC/CARTON |