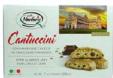

# MONFORTE CANTUCCINI WITH ALMONDS & CHOCOLATE 200G

Traditional Italian Cantuccini bisucits with almonds and chocolate, excellent to accompany a tasty Monforte Coffee, Cappuccino, MonforteChoc Chocolate or Tea.

Available in 200g pack.

| PROD CODE | WEIGHT | PC/CARTON |   |
|-----------|--------|-----------|---|
| MC CANT   | 200g   | 12        | ( |