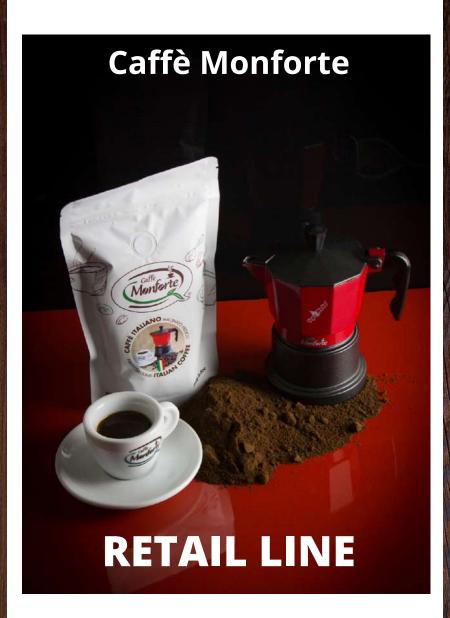

#### **Retail Line Tin**

# MONFORTE ESPRESSO 100% ARABICA GROUND COFFEE 250G

Selected 100% Arabica ground coffee blend with caffeine content less than 1,45% for an unmistakable and sweet taste with notes of mature fruits and long-lasting aftertaste.

Grinding suitable for Italian moka pot and Espresso machine. Packed in protective atmosphere in 250g tin.

| PROD CODE | WEIGHT | PC/CARTON |
|-----------|--------|-----------|
| CMET 401  | 250g   | 16        |