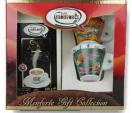

#### **MONFORTE ORGANIC + MOKA**

Caffè Monforte Organic Gift Collection in cardboard suitcase-shaped gift box with handle, containing:Caffè Monforte Moka1-cup moka potCaffè Monforte Organicground coffee 250g tin