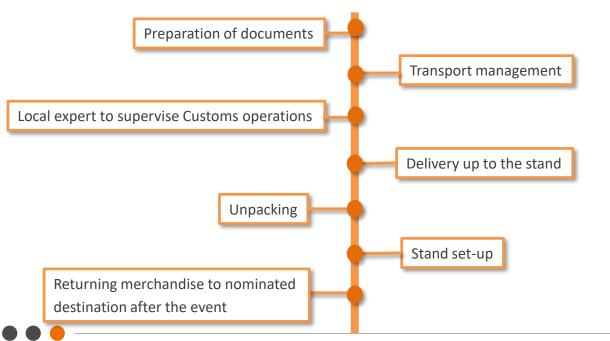

#### FAIRS & EVENTS LOGISTICS

A team of Fairs & Events Logistics expert manages every single phase of the shipment, leveraged by a global network of offices and reliable, long-standing partners, officially accredited at the most important international trade fair exhibition centres.

#### FAIRS & EXHIBITIONS SKILLS

Fairs & Exhibitions Department operate on a diverse range of sectors: office furniture, machine tools, tourism, woodworking machinery, fashion, packaging, hospitality, environmental technologies, and food.

A global network of agents, available for assistance 24/7, 365 days a year, will guarantee a timely delivery to the exhibits and allow you to achieve the best results from the event attendance.

We prepare the customs documentation both for the Italian and the foreign part, also post exhibition in case of sale of goods on the spot.

We are able to handle foreign shipments to foreign countries for the eventual transfer of goods from fair to fair or from fair to customer warehouse, anywhere in the world.

We reserve maritime and air allotments with chosen carriers, in order to provide greater protection and guarantee for our customers.