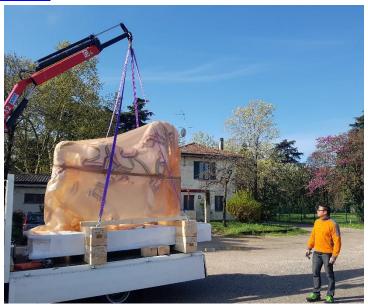

### HOME FURNITURE, ARTWORKS AND EXHIBITIONS

During the celebrations marking the 500th anniversary from Leonardo Da Vinci's death, Tuvia Italia was chosen by Snaitech S.p.A. to move the artistic reproductions of the notorious Leonardo's Horse, thanks to our expertise in the transportation of the most delicate and valuable goods.