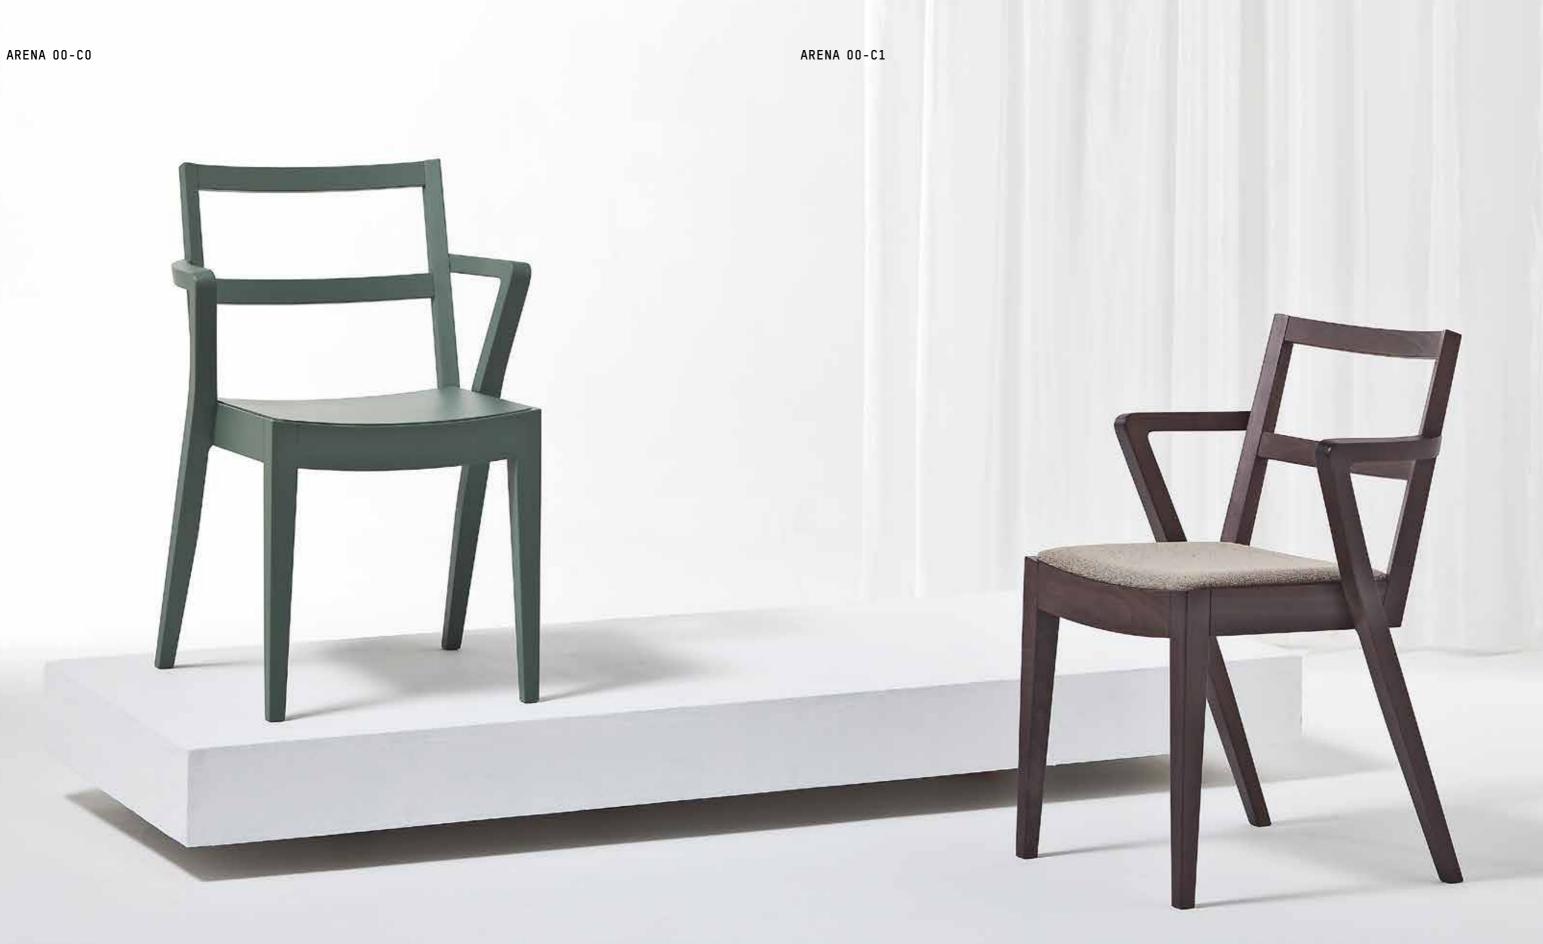

## Design ST PIANI

ARENA SEDIA/SIDE CHAIR 00-01-02-03

L 57,5 cm / W 22.6" P 50 cm / D 19.7" H 83,5 cm / H 32.8" HS 45,5 cm / SH 18" HB 68 cm / SH 26.8"

ARENA SGABELLO/STOOL 00-01-02-03

L 54 cm / W 21.2" P 50 cm / D 19.7" H 103 cm / H 40.5" HS 75 cm / SH 29.5" HB 94 cm / SH 37"