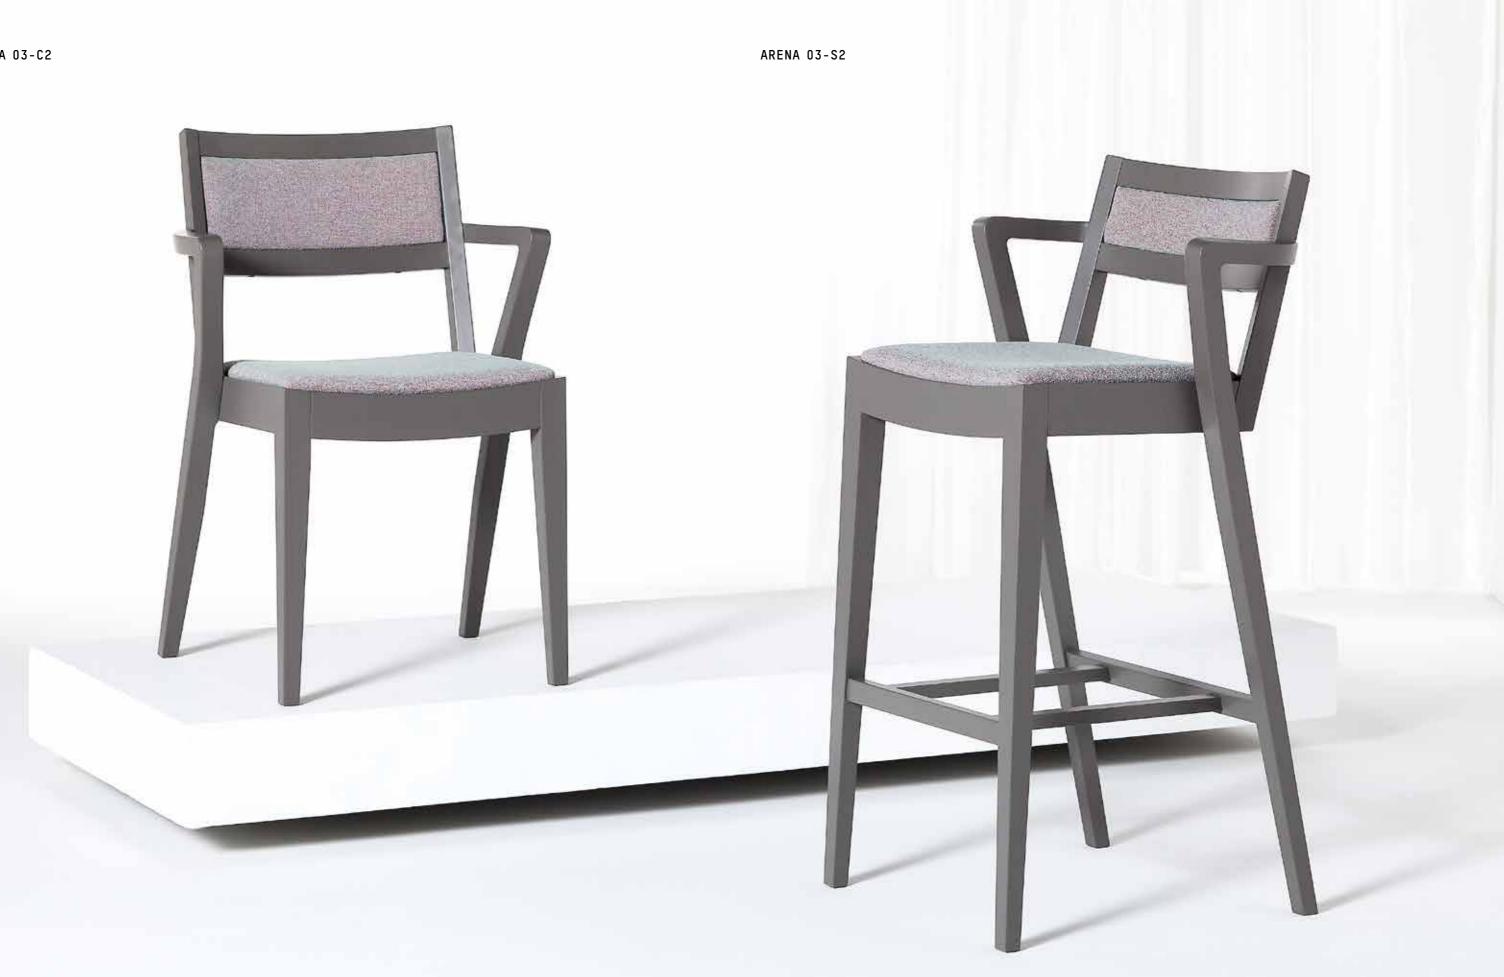

## Design ST PIANI

ARENA SEDIA/SIDE CHAIR 00-01-02-03

L 57,5 cm / W 22.6" P 50 cm / D 19.7" H 83,5 cm / H 32.8" HS 45,5 cm / SH 18" HB 68 cm / SH 26.8"

ARENA SGABELLO/STOOL 00-01-02-03

L 54 cm / W 21.2" P 50 cm / D 19.7" H 103 cm / H 40.5" HS 75 cm / SH 29.5" HB 94 cm / SH 37"