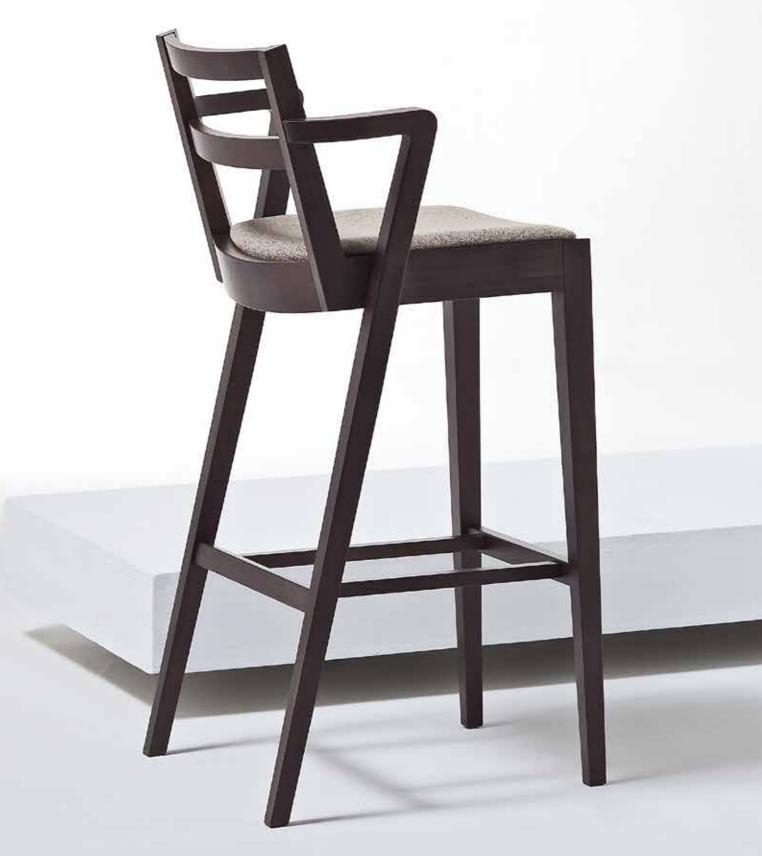

## Design ST PIANI

ARENA SEDIA/SIDE CHAIR 00-01-02-03

L 57,5 cm / W 22.6" P 50 cm / D 19.7" H 83,5 cm / H 32.8" HS 45,5 cm / SH 18" HB 68 cm / SH 26.8"

ARENA SGABELLO/STOOL 00-01-02-03

L 54 cm / W 21.2" P 50 cm / D 19.7" H 103 cm / H 40.5" HS 75 cm / SH 29.5" HB 94 cm / SH 37"