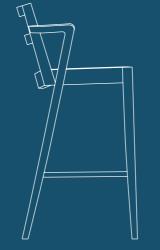

## 

"You will never forgive me. I certainly don't go unnoticed: in an audience of chairs, I'm the show. You recognize me by the backrest designed open or in solid wood. Upholstered, too. Or just one-third padded, if I feel like it. Comfortable for everyone, I'm full of versions that, for the most part, you can stack. If you pick me minimal, in wood without fabric, I look great even under the stars. I'm surely not a drama guy, me. But I can be the theatre of great events."

## Design ST PIANI

ARENA SEDIA/SIDE CHAIR 00-01-02-03

L 57,5 cm / W 22.6" P 50 cm / D 19.7" H 83,5 cm / H 32.8" HS 45,5 cm / SH 18" HB 68 cm / SH 26.8"

ARENA SGABELLO/STOOL 00-01-02-03

L 54 cm / W 21.2" P 50 cm / D 19.7" H 103 cm / H 40.5" HS 75 cm / SH 29.5" HB 94 cm / SH 37"