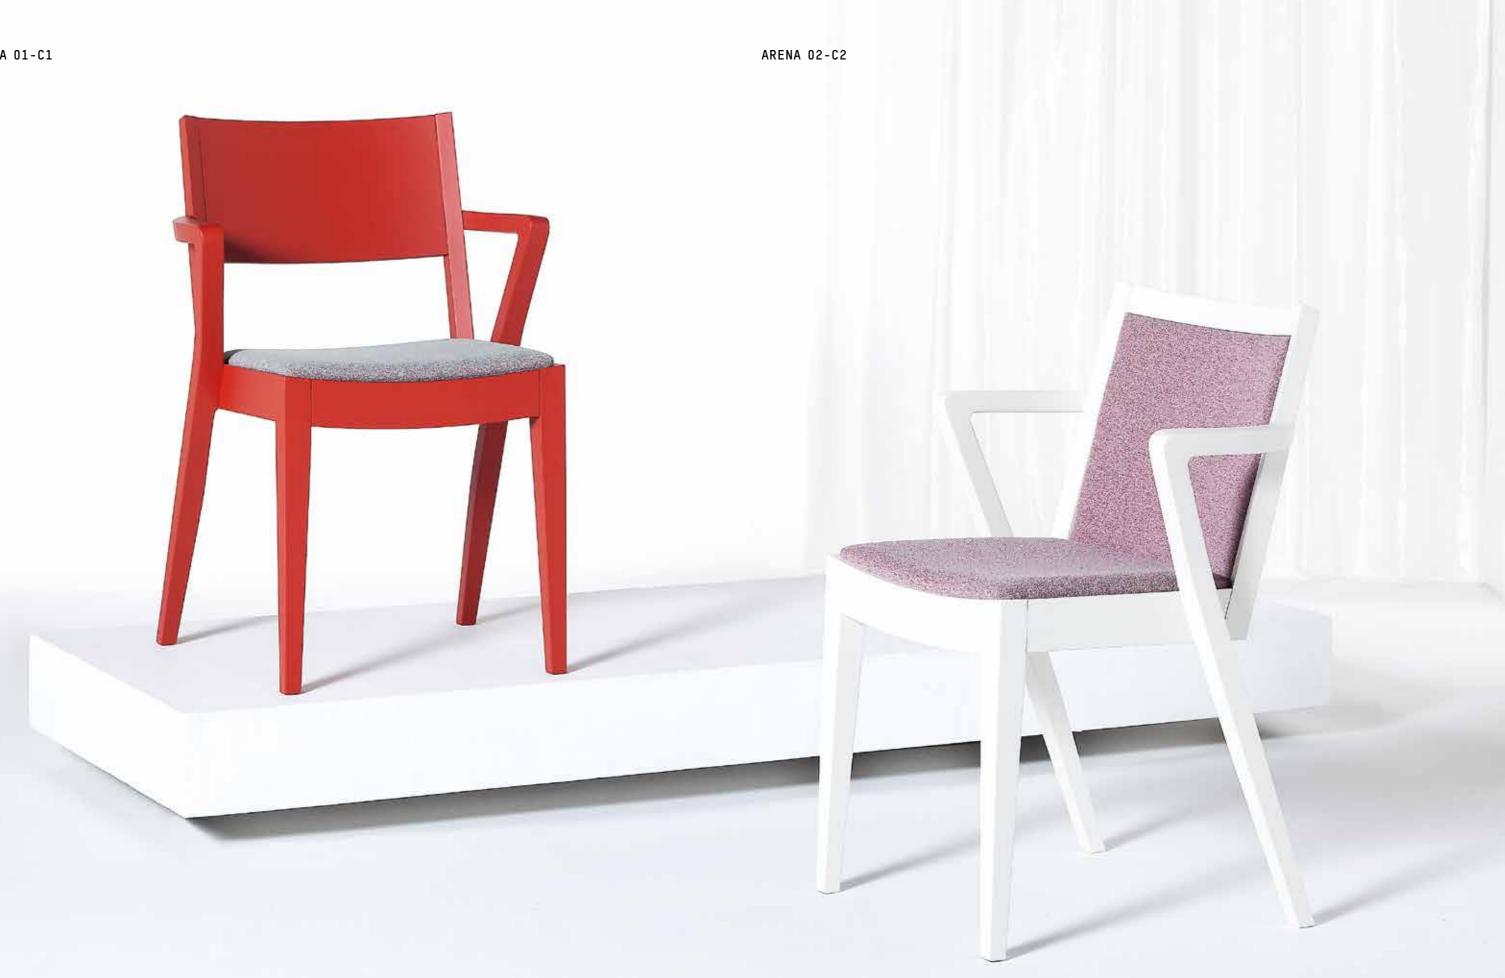

## Design ST PIANI

ARENA SEDIA/SIDE CHAIR 00-01-02-03

L 57,5 cm / W 22.6" P 50 cm / D 19.7" H 83,5 cm / H 32.8" HS 45,5 cm / SH 18" HB 68 cm / SH 26.8"

ARENA SGABELLO/STOOL 00-01-02-03

L 54 cm / W 21.2" P 50 cm / D 19.7" H 103 cm / H 40.5" HS 75 cm / SH 29.5" HB 94 cm / SH 37"