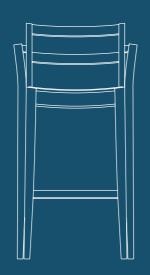

## 

"You will never forgive me. I certainly don't go unnoticed: in an audience of chairs, I'm the show. You recognize me by the backrest designed open or in solid wood. Upholstered, too. Or just one-third padded, if I feel like it. Comfortable for everyone, I'm full of versions that, for the most part, you can stack. If you pick me minimal, in wood without fabric, I look great even under the stars. I'm surely not a drama guy, me. But I can be the theatre of great events."

## Design ST PIANI

ARENA SEDIA/SIDE CHAIR 00-01-02-03

L 57,5 cm / W 22.6" P 50 cm / D 19.7" H 83,5 cm / H 32.8" HS 45,5 cm / SH 18" HB 68 cm / SH 26.8"

ARENA SGABELLO/STOOL 00-01-02-03

L 54 cm / W 21.2" P 50 cm / D 19.7" H 103 cm / H 40.5" HS 75 cm / SH 29.5" HB 94 cm / SH 37"