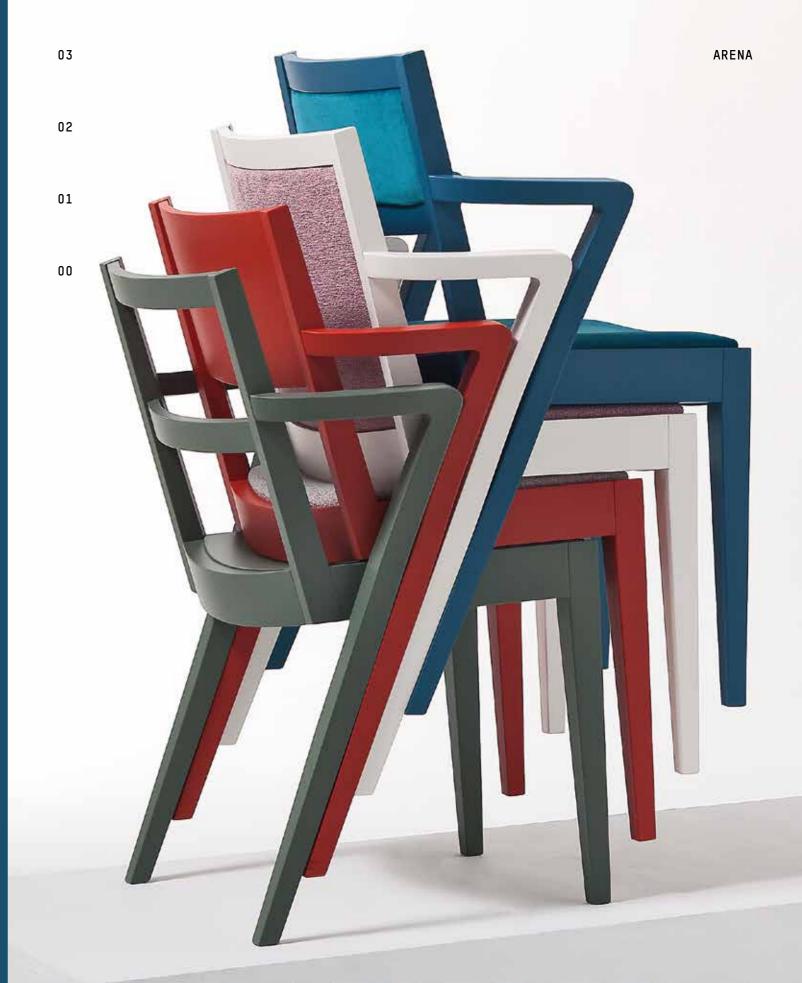

## 

"You will never forgive me. I certainly don't go unnoticed: in an audience of chairs, I'm the show. You recognize me by the backrest designed open or in solid wood. Upholstered, too. Or just one-third padded, if I feel like it. Comfortable for everyone, I'm full of versions that, for the most part, you can stack. If you pick me minimal, in wood without fabric, I look great even under the stars. I'm surely not a drama guy, me. But I can be the theatre of great events."

## Design ST PIANI

ARENA SEDIA/SIDE CHAIR 00-01-02-03

L 57,5 cm / W 22.6" P 50 cm / D 19.7" H 83,5 cm / H 32.8" HS 45,5 cm / SH 18" HB 68 cm / SH 26.8"

ARENA SGABELLO/STOOL 00-01-02-03

L 54 cm / W 21.2" P 50 cm / D 19.7" H 103 cm / H 40.5" HS 75 cm / SH 29.5" HB 94 cm / SH 37"