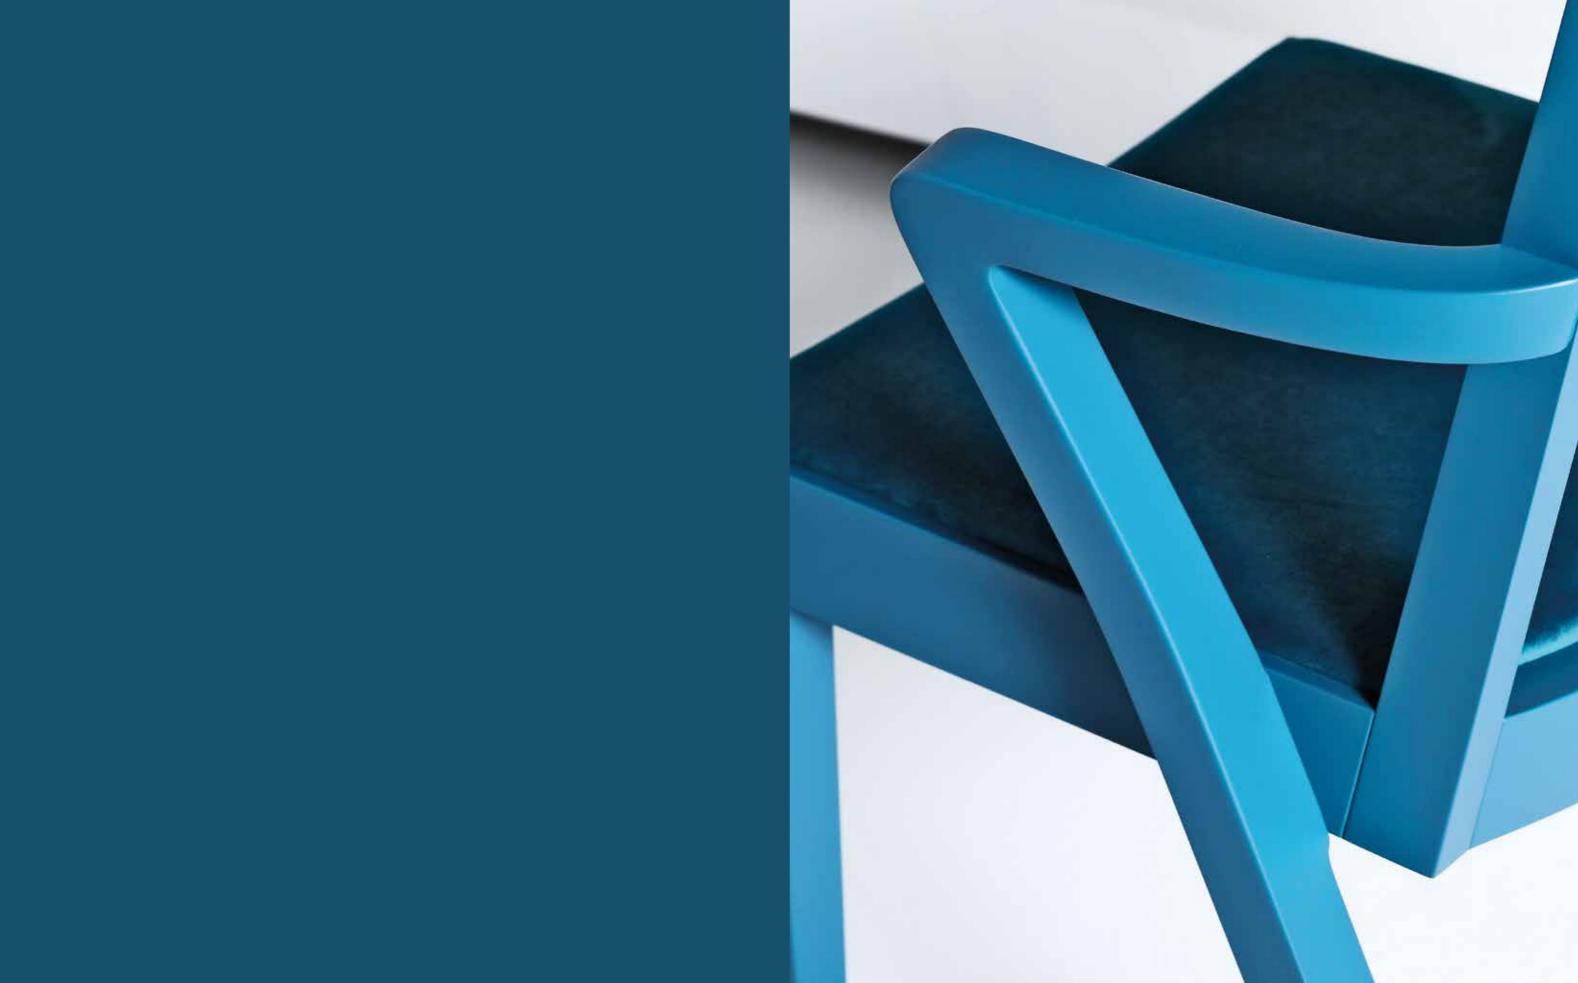

## Design ST PIANI

ARENA SEDIA/SIDE CHAIR 00-01-02-03

L 57,5 cm / W 22.6" P 50 cm / D 19.7" H 83,5 cm / H 32.8" HS 45,5 cm / SH 18" HB 68 cm / SH 26.8"

ARENA SGABELLO/STOOL 00-01-02-03

L 54 cm / W 21.2" P 50 cm / D 19.7" H 103 cm / H 40.5" HS 75 cm / SH 29.5" HB 94 cm / SH 37"