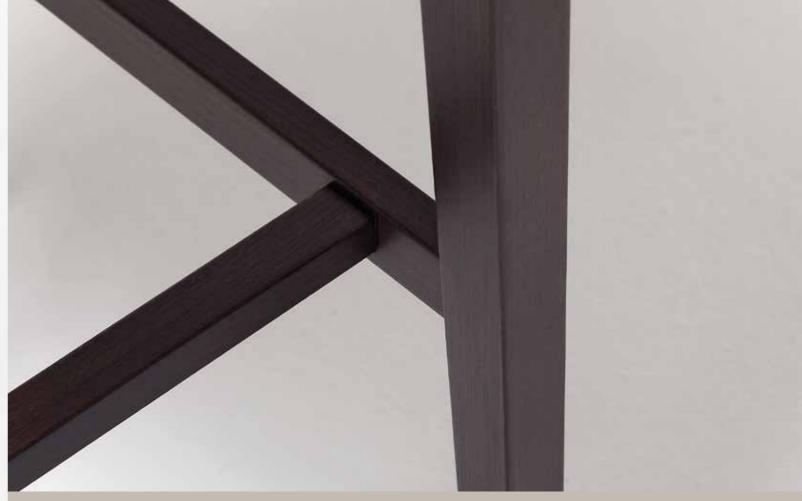

## Design ST PIANI

ARENA SEDIA/SIDE CHAIR 00-01-02-03

L 57,5 cm / W 22.6" P 50 cm / D 19.7" H 83,5 cm / H 32.8" HS 45,5 cm / SH 18" HB 68 cm / SH 26.8"

ARENA SGABELLO/STOOL 00-01-02-03

L 54 cm / W 21.2" P 50 cm / D 19.7" H 103 cm / H 40.5" HS 75 cm / SH 29.5" HB 94 cm / SH 37"