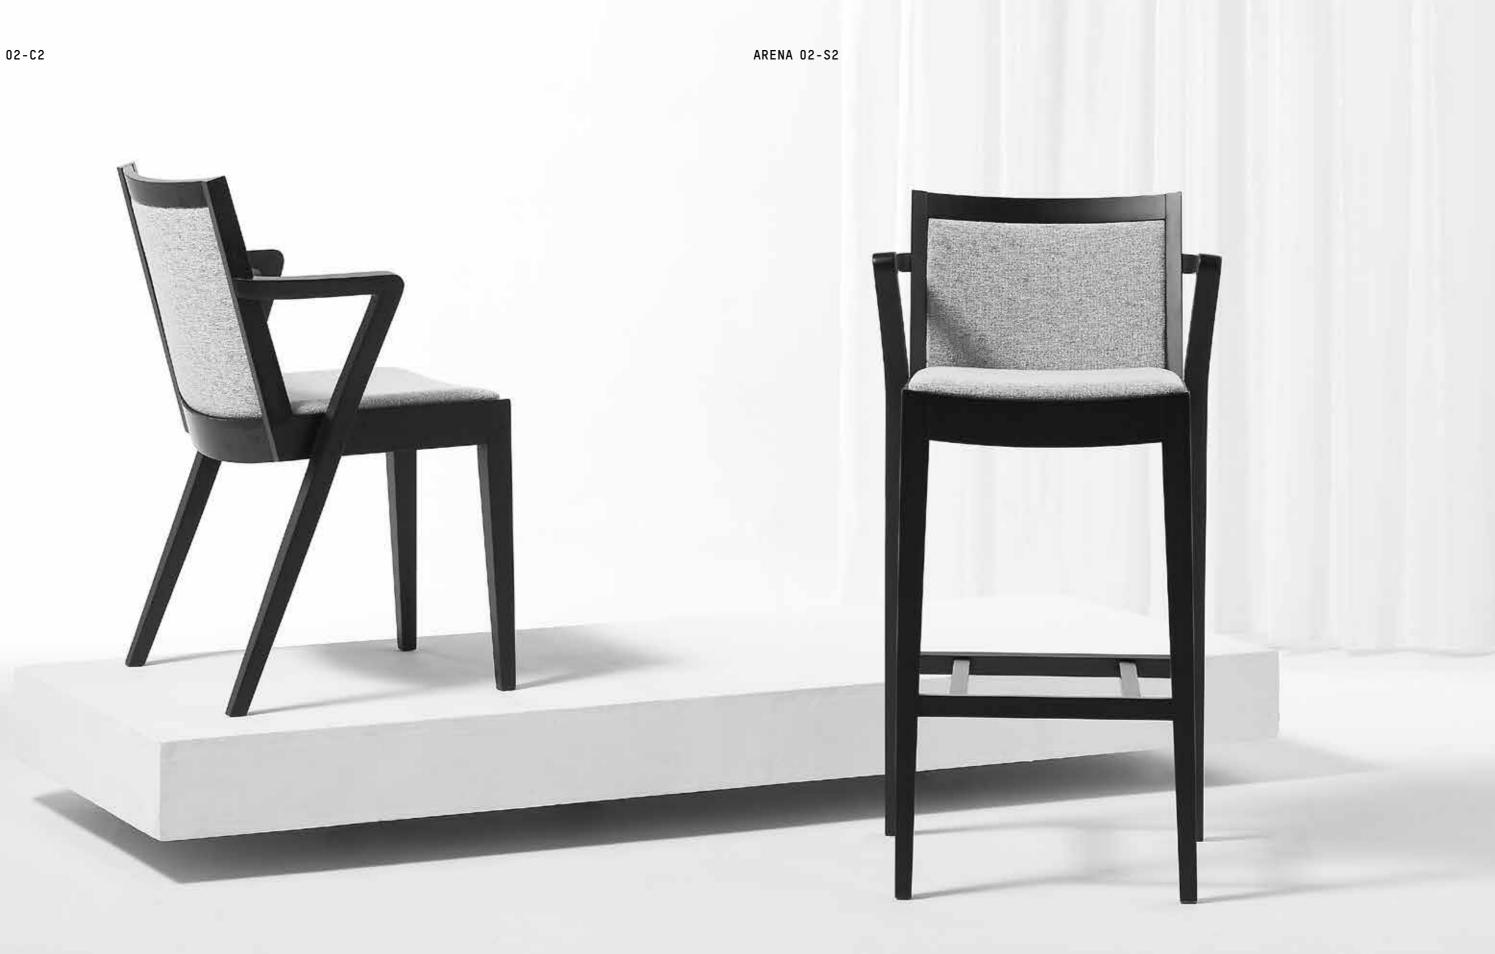

## Design ST PIANI

ARENA SEDIA/SIDE CHAIR 00-01-02-03

L 57,5 cm / W 22.6" P 50 cm / D 19.7" H 83,5 cm / H 32.8" HS 45,5 cm / SH 18" HB 68 cm / SH 26.8"

ARENA SGABELLO/STOOL 00-01-02-03

L 54 cm / W 21.2" P 50 cm / D 19.7" H 103 cm / H 40.5" HS 75 cm / SH 29.5" HB 94 cm / SH 37"