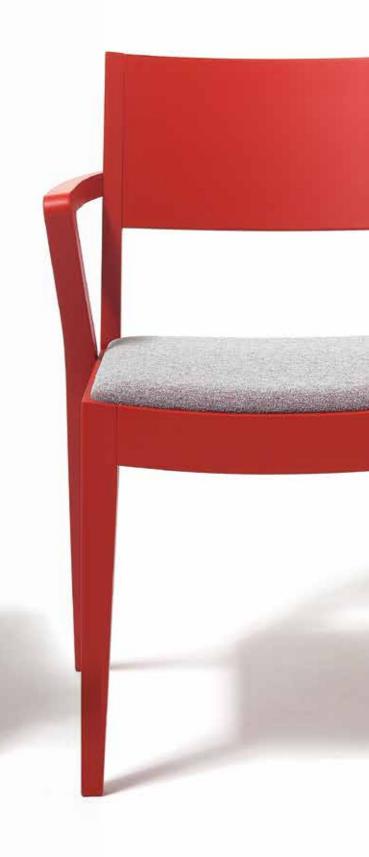

## Design ST PIANI

ARENA SEDIA/SIDE CHAIR 00-01-02-03

L 57,5 cm / W 22.6" P 50 cm / D 19.7" H 83,5 cm / H 32.8" HS 45,5 cm / SH 18" HB 68 cm / SH 26.8"

ARENA SGABELLO/STOOL 00-01-02-03

L 54 cm / W 21.2" P 50 cm / D 19.7" H 103 cm / H 40.5" HS 75 cm / SH 29.5" HB 94 cm / SH 37"