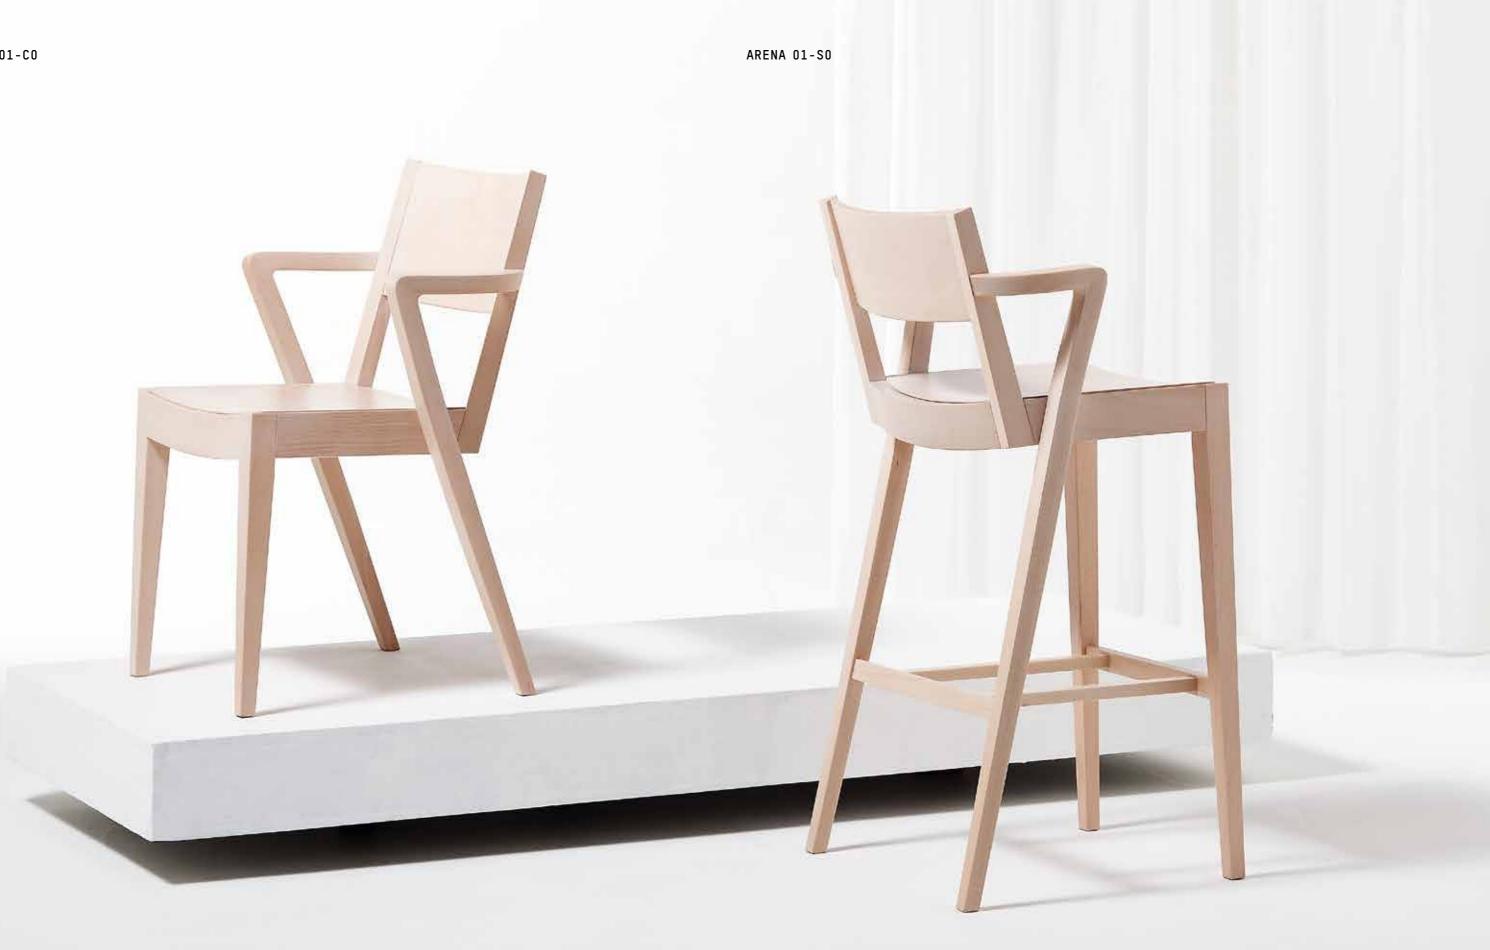

## Design ST PIANI

ARENA SEDIA/SIDE CHAIR 00-01-02-03

L 57,5 cm / W 22.6" P 50 cm / D 19.7" H 83,5 cm / H 32.8" HS 45,5 cm / SH 18" HB 68 cm / SH 26.8"

ARENA SGABELLO/STOOL 00-01-02-03

L 54 cm / W 21.2" P 50 cm / D 19.7" H 103 cm / H 40.5" HS 75 cm / SH 29.5" HB 94 cm / SH 37"