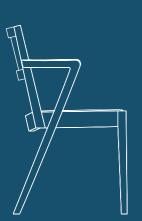

## 

"You will never forgive me. I certainly don't go unnoticed: in an audience of chairs, I'm the show. You recognize me by the backrest designed open or in solid wood. Upholstered, too. Or just one-third padded, if I feel like it. Comfortable for everyone, I'm full of versions that, for the most part, you can stack. If you pick me minimal, in wood without fabric, I look great even under the stars. I'm surely not a drama guy, me. But I can be the theatre of great events."

## Design ST PIANI

ARENA SEDIA/SIDE CHAIR 00-01-02-03

L 57,5 cm / W 22.6" P 50 cm / D 19.7" H 83,5 cm / H 32.8" HS 45,5 cm / SH 18" HB 68 cm / SH 26.8"

ARENA SGABELLO/STOOL 00-01-02-03

L 54 cm / W 21.2" P 50 cm / D 19.7" H 103 cm / H 40.5" HS 75 cm / SH 29.5" HB 94 cm / SH 37"