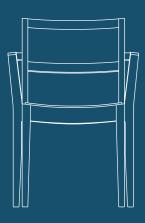

## 

"You will never forgive me. I certainly don't go unnoticed: in an audience of chairs, I'm the show. You recognize me by the backrest designed open or in solid wood. Upholstered, too. Or just one-third padded, if I feel like it. Comfortable for everyone, I'm full of versions that, for the most part, you can stack. If you pick me minimal, in wood without fabric, I look great even under the stars. I'm surely not a drama guy, me. But I can be the theatre of great events."

## Design ST PIANI

ARENA SEDIA/SIDE CHAIR 00-01-02-03

L 57,5 cm / W 22.6" P 50 cm / D 19.7" H 83,5 cm / H 32.8" HS 45,5 cm / SH 18" HB 68 cm / SH 26.8"

ARENA SGABELLO/STOOL 00-01-02-03

L 54 cm / W 21.2" P 50 cm / D 19.7" H 103 cm / H 40.5" HS 75 cm / SH 29.5" HB 94 cm / SH 37"