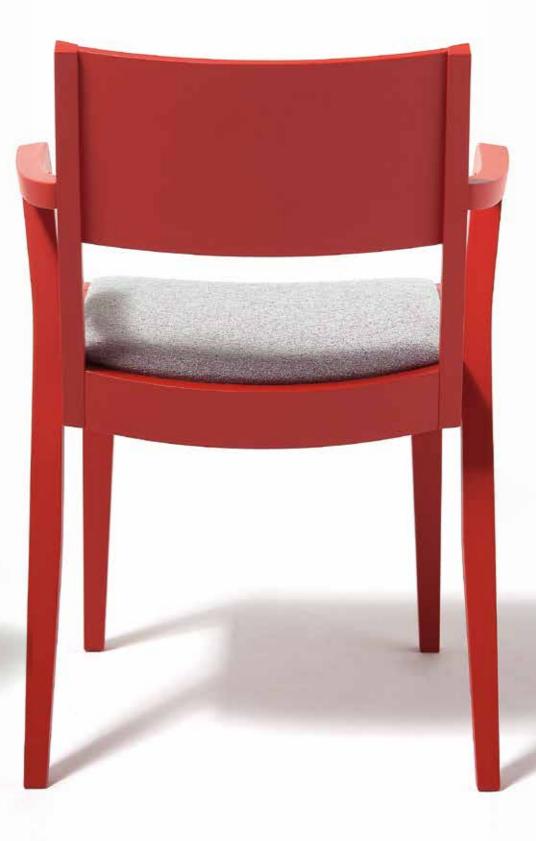

## 

"You will never forgive me. I certainly don't go unnoticed: in an audience of chairs, I'm the show. You recognize me by the backrest designed open or in solid wood. Upholstered, too. Or just one-third padded, if I feel like it. Comfortable for everyone, I'm full of versions that, for the most part, you can stack. If you pick me minimal, in wood without fabric, I look great even under the stars. I'm surely not a drama guy, me. But I can be the theatre of great events."

## Design ST PIANI

ARENA SEDIA/SIDE CHAIR 00-01-02-03

L 57,5 cm / W 22.6" P 50 cm / D 19.7" H 83,5 cm / H 32.8" HS 45,5 cm / SH 18" HB 68 cm / SH 26.8"

ARENA SGABELLO/STOOL 00-01-02-03

L 54 cm / W 21.2" P 50 cm / D 19.7" H 103 cm / H 40.5" HS 75 cm / SH 29.5" HB 94 cm / SH 37"