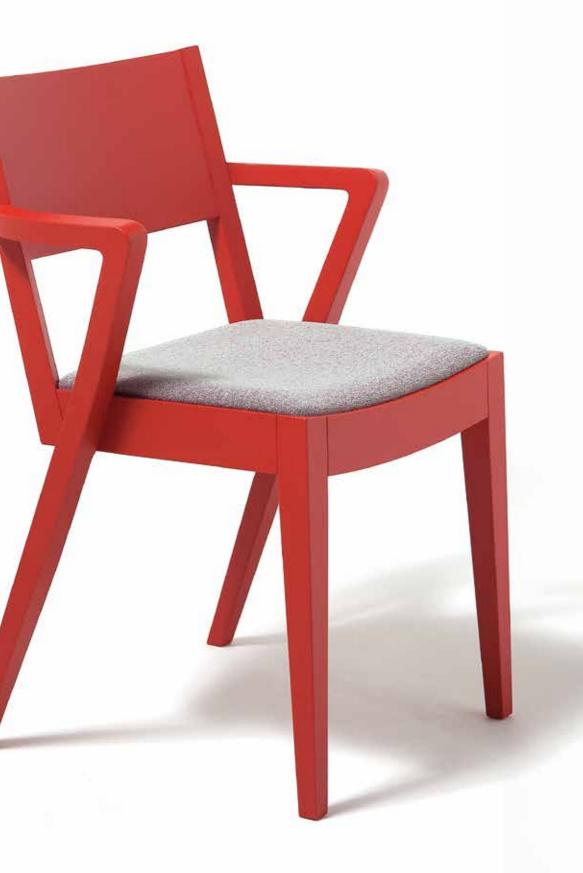

## 

"You will never forgive me. I certainly don't go unnoticed: in an audience of chairs, I'm the show. You recognize me by the backrest designed open or in solid wood. Upholstered, too. Or just one-third padded, if I feel like it. Comfortable for everyone, I'm full of versions that, for the most part, you can stack. If you pick me minimal, in wood without fabric, I look great even under the stars. I'm surely not a drama guy, me. But I can be the theatre of great events."

## Design ST PIANI

ARENA SEDIA/SIDE CHAIR 00-01-02-03

L 57,5 cm / W 22.6" P 50 cm / D 19.7" H 83,5 cm / H 32.8" HS 45,5 cm / SH 18" HB 68 cm / SH 26.8"

ARENA SGABELLO/STOOL 00-01-02-03

L 54 cm / W 21.2" P 50 cm / D 19.7" H 103 cm / H 40.5" HS 75 cm / SH 29.5" HB 94 cm / SH 37"