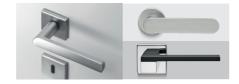

#### **HANDLES**

A selection that satisfies any styles, available in different finishes.

All collections are furnished in different height and width. On request we can also produce doors with hors-standard sizes and personalized woods. The doors are carefully packed in shockproof wrapping and delivered on special horizontal pallets on request. Thanks to a fully equipped warehouse, FerreroLegno is able to assure fast delivery of any quantitative of doors, ranging from 10 to 40 days, depending on the collection selected, from the date of your confirmation.