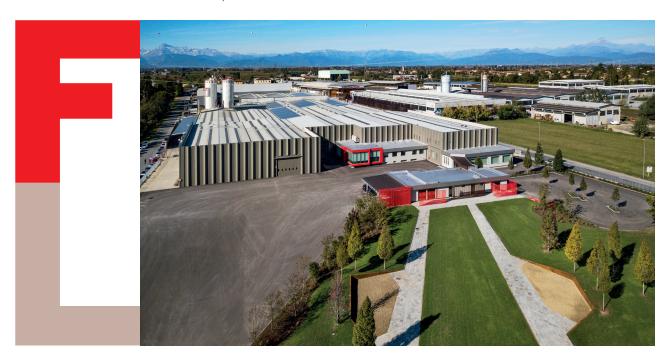

## COMPANY PROFILE

FerreroLegno is an Italian Company, leader in manufacturing internal closing systems: doors • recessed wall closure • partitions.