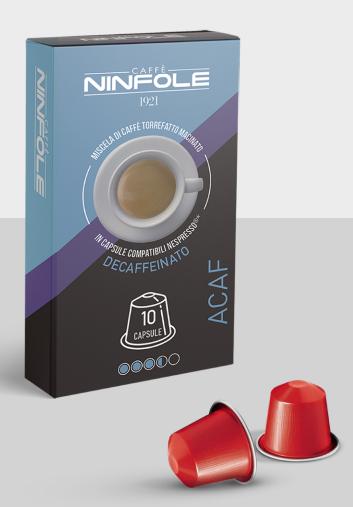

#### INTENSITY:

Pack . ...10 capsules

Pregiata miscela aromatica dal gusto dolce ed intenso per gli amanti del decaffeinato adesso anche in capsule

#### AROMATIC NOTES:

Cioccolato, mandorle e frutta secca.

## INTENSITY:

Pack .. ...10 capsule