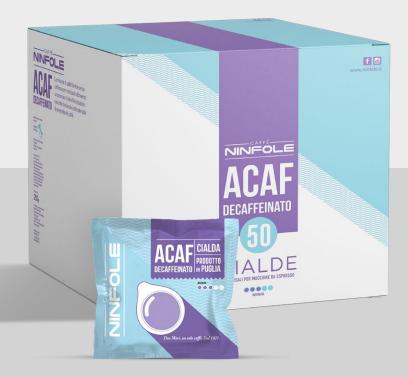

#### INTENSITY:

Pack ..100 pods

A fine blend with a sweet and intense taste obtained through a natural decaffeination process.

AROMATIC NOTES:

Milk chocolate and fruit

INTENSITY:

Pack . ..50 pods

The Rossella pod comes from the mixing of fine robust coffee from the tropical belt that goes from East Africa to Indonesia. Its strong and decisive flavour, the hints of bitter cocoa and caramel are ideal for recharging during the break of the day.