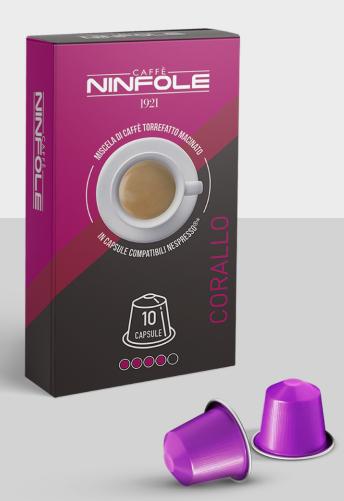

## CAPSULES

One hundred years of passion for coffee and love for our land enclosed in precious disposable capsules compatible with Nespresso machines.

The unmistakable intense and creamy taste of the ancient Ninfole tradition. Available in comfortable and precious capsules.

#### AROMATIC NOTES:

Chocolate, toasted bread, buckwheat and sweet almond.

#### INTENSITY:

Pack . ...10 capsules

Pregiata miscela aromatica dal gusto dolce ed intenso per gli amanti del decaffeinato adesso anche in capsule