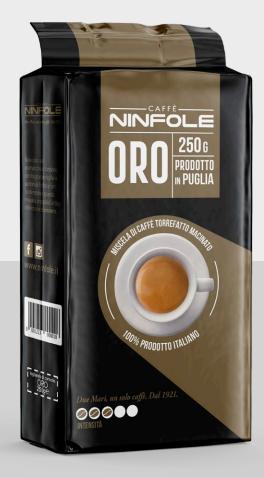

Our blends are enclosed in a vacuum bag to preserve the fragrance of the coffee and all its scent.

A blend with an intense and creamy taste, its unmistakable aroma is linked to the most ancient Ninfole tradition.

#### AROMATIC NOTES:

Chocolate, toasted bread, buckwheat and sweet almond.

## INTENSITY:

...250g Pack ..... ...250g x2 Bi-pack ....

Quadri-pack ......250g x4

The result of long research and experimentation, it is a blend with an intense and chocolaty taste, enhanced by aromatic notes.