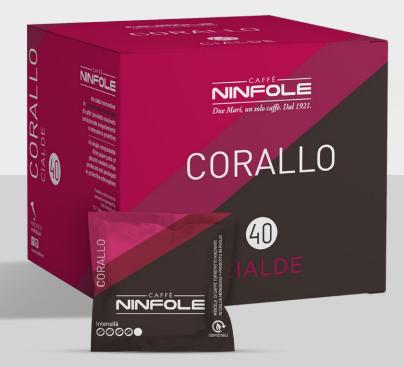

#### INTENSITY:

Pack ..100 pods

A fine blend with a sweet and intense taste obtained through a natural decaffeination process.

AROMATIC NOTES:

Milk chocolate and fruit

INTENSITY:

Pack . ..50 pods

The Rossella pod comes from the mixing of fine robust coffee from the tropical belt that goes from East Africa to Indonesia. Its strong and decisive flavour, the hints of bitter cocoa and caramel are ideal for recharging during the break of the day.

#### AROMATIC NOTES:

Bitter cocoa and caramel.

## INTENSITY:

Pack . ..150 pods