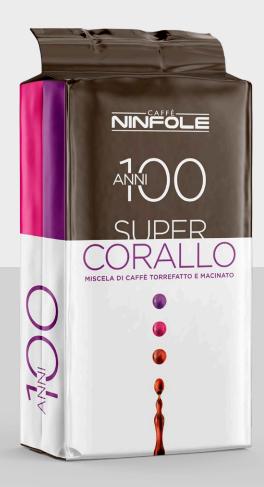

#### **INTENSITY:**

Pack ... ...250g

Bi-pack .. ...250g x2 Quadri-pack ......250g x4

Sweet and aromatic notes combine with rich and decisive fragrances giving life to a fruity and flowery aroma.

## AROMATIC NOTES:

Fresh fruit, flowers and caramel.