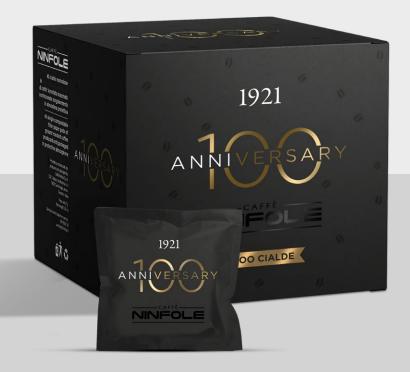

#### INTENSITY:

Pack . ...40 pods

Anniversary is born from a careful selection of fine Arabica coffee grown in the equatorial belt, a blend with a fine aroma and a delicate intensity enhanced by hints of cocoa, cereals and spices. Completely compostable pod.

#### **AROMATIC NOTES:**

Cocoa, cereals and spices.

#### INTENSITY:

Pack ..100 pods

A fine blend with a sweet and intense taste obtained through a natural decaffeination process.

AROMATIC NOTES:

Milk chocolate and fruit

INTENSITY:

Pack . ..50 pods

The Rossella pod comes from the mixing of fine robust coffee from the tropical belt that goes from East Africa to Indonesia. Its strong and decisive flavour, the hints of bitter cocoa and caramel are ideal for recharging during the break of the day.