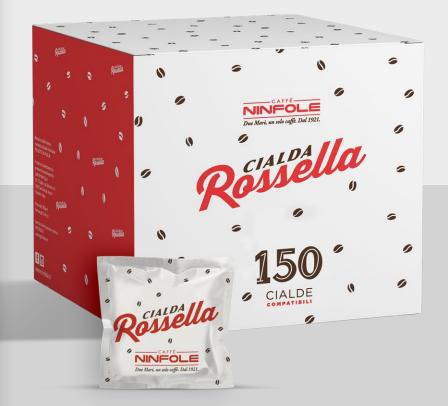

#### INTENSITY:

Pack ..100 pods

A fine blend with a sweet and intense taste obtained through a natural decaffeination process.

AROMATIC NOTES:

Milk chocolate and fruit

INTENSITY:

Pack . ..50 pods

The Rossella pod comes from the mixing of fine robust coffee from the tropical belt that goes from East Africa to Indonesia. Its strong and decisive flavour, the hints of bitter cocoa and caramel are ideal for recharging during the break of the day.

#### AROMATIC NOTES:

Bitter cocoa and caramel.

## INTENSITY:

Pack . ..150 pods