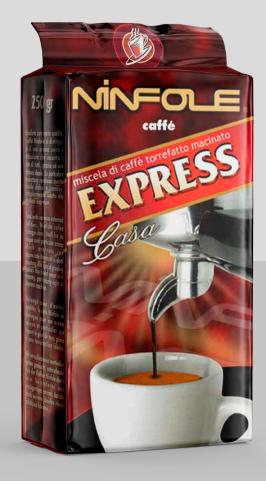

## INTENSITY:

...250g Pack .

For those who love espresso, enjoy a blend with a creamy and intense taste at home enriched with fruity and chocolate notes.

#### AROMATIC NOTES:

Orange blossom, cocoa and caramel.

## INTENSITY:

...250g Pack .