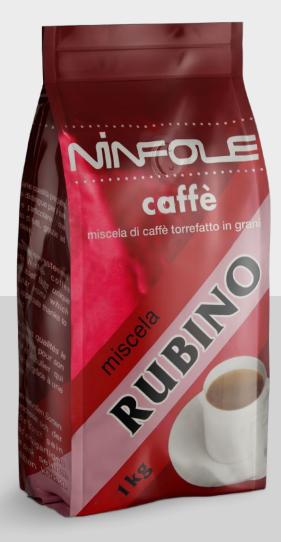

Rubino is the bean blend to be used at home with a consistent body, hints of cocoa and toasted bread with an intense, decisive and round flavour.

#### AROMATIC NOTES:

Cocoa, toasted bread and sandalwood.

## INTENSITY:

Pack .. ...10 capsule

S.S. 7 APPIA - C.DA BARONIA (Z.I.)
74027 S. GIORGIO JONICO TARANTO - ITALY
Tel +39 099 592 14 80 • Fax +39 099 592 14 62
www.ninfole.it • info@ninfole.it