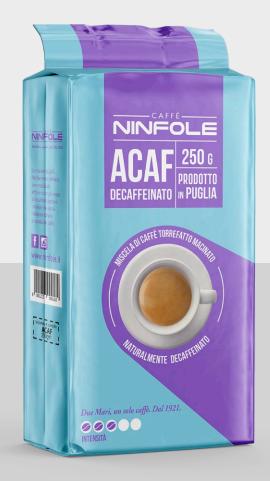

## INTENSITY:

Pack .... ...250g

A precious and aromatic blend without caffeine with a sweet and intense taste.

#### AROMATIC NOTES:

Chocolate, almonds and dried fruit.

## INTENSITY:

...250g Pack .

For those who love espresso, enjoy a blend with a creamy and intense taste at home enriched with fruity and chocolate notes.