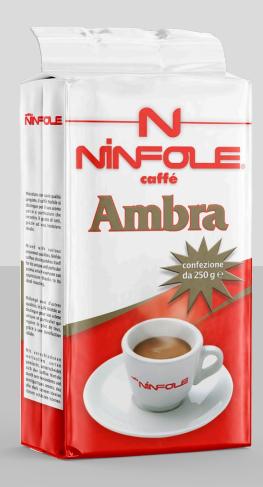

Our blends are enclosed in a vacuum bag to preserve the fragrance of the coffee and all its scent.

A blend with an intense and creamy taste, its unmistakable aroma is linked to the most ancient Ninfole tradition.

## INTENSITY:

...250g Pack ..... ...250g x2 Bi-pack ....

Quadri-pack ......250g x4

The result of long research and experimentation, it is a blend with an intense and chocolaty taste, enhanced by aromatic notes.