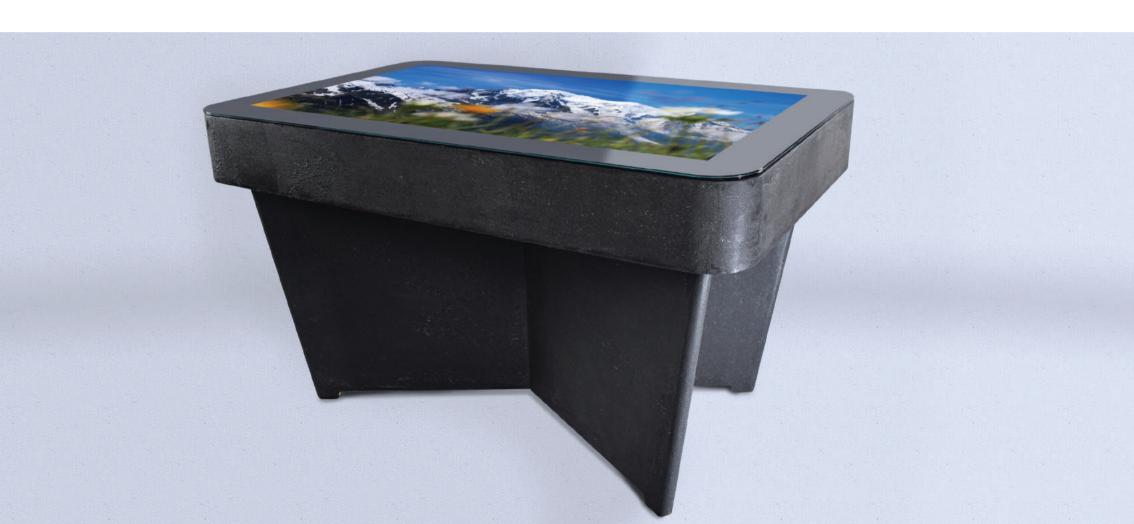

## The material design essence

Monte Bianco combines visual elements with the tactile experience of unknown materials in digital technologies. Granite is shaped to take on a more ductile shape and blend with a user-sensitive touch screen.

## Simplicity and personalization

Despite its solid appearance it is not a single monolith and can be easily dismantled to make it easier to transport and install. Among the available finishes you can choose between luminescence effects, soft touch, stones, rocks, cement, metal and oxidized bronze.

The adaptability of the finishes allows you to include Monte Bianco in different types of traditional and modern environments looking for unique and out-of-the-ordinary effects.