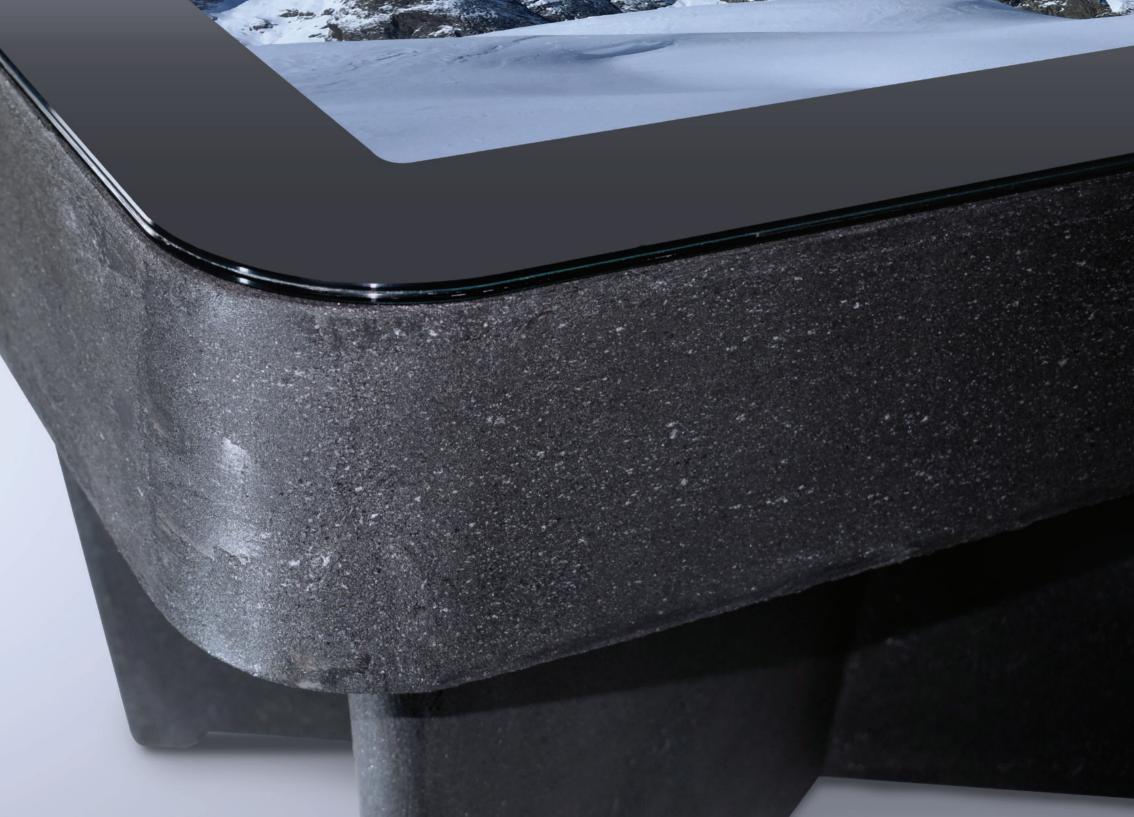

## The material design essence

Monte Bianco combines visual elements with the tactile experience of unknown materials in digital technologies. Granite is shaped to take on a more ductile shape and blend with a user-sensitive touch screen.

The veins of the millennial rock come to life thanks to technology, thus uniting the past and the future in an intertwining of forms and emotions.

## Simplicity and personalization

Despite its solid appearance it is not a single monolith and can be easily dismantled to make it easier to transport and install. Among the available finishes you can choose between luminescence effects, soft touch, stones, rocks, cement, metal and oxidized bronze.