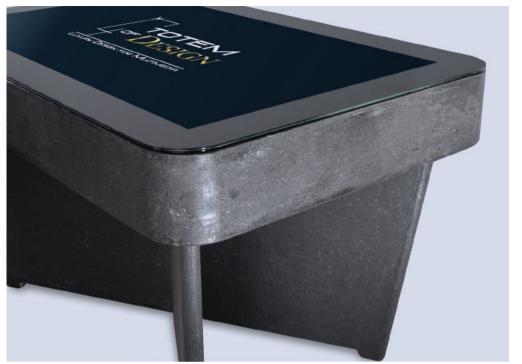

## The material design essence

Monte Bianco combines visual elements with the tactile experience of unknown materials in digital technologies. Granite is shaped to take on a more ductile shape and blend with a user-sensitive touch screen.

## Simplicity and personalization

Despite its solid appearance it is not a single monolith and can be easily dismantled to make it easier to transport and install. Among the available finishes you can choose between luminescence effects, soft touch, stones, rocks, cement, metal and oxidized bronze.