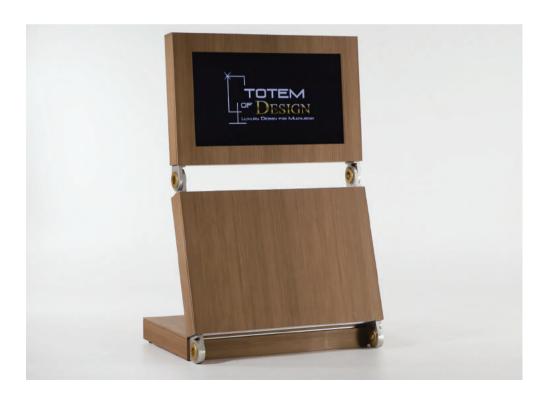

## Adaptive design

Adaptive design identifies Arlecchino's soul as has been created to well fit in any kind of luxury environment. It can be assembled as totem or lectern thanks to its special designed joints, in order to have a very flexible system.