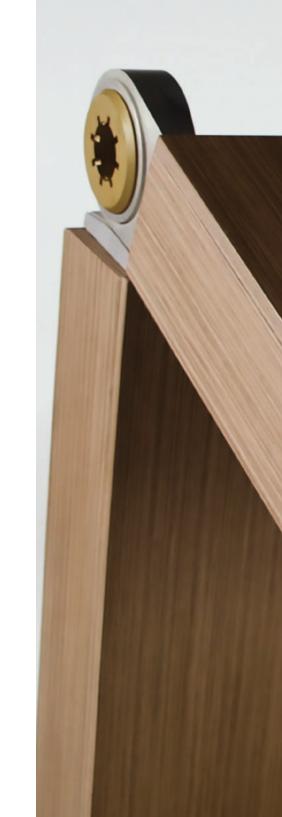

## Adaptive design

Adaptive design identifies Arlecchino's soul as has been created to well fit in any kind of luxury environment. It can be assembled as totem or lectern thanks to its special designed joints, in order to have a very flexible system.

These fine alloy elements can be customized in any color and give a very personal feature to the whole structure.

One more great effect feature of the adaptive design is its interchangeable panels that can be selected in different finest materials.