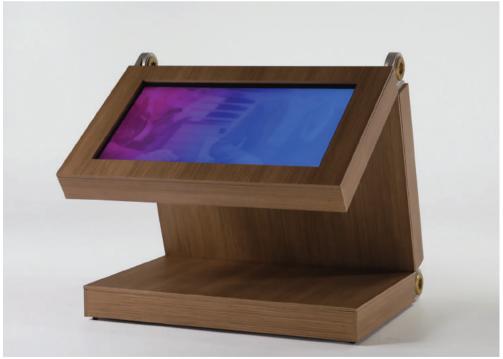

## An elegant and versatile device

Arlecchino is a next generation multimedia device and at the same time it is an object of luxury design with a strong character, easily adaptable to different contexts and customizable according to different needs. Stable and robust, Arlecchino is aggressive and elegant at the same time.

## Adaptive design

Adaptive design identifies Arlecchino's soul as has been created to well fit in any kind of luxury environment. It can be assembled as totem or lectern thanks to its special designed joints, in order to have a very flexible system.

You will have the option to choose between technology surface as carbon or finishing in real wood or leather in their multiple possibilities or either with more luxury details on request to make your Arlecchino unique in the world.