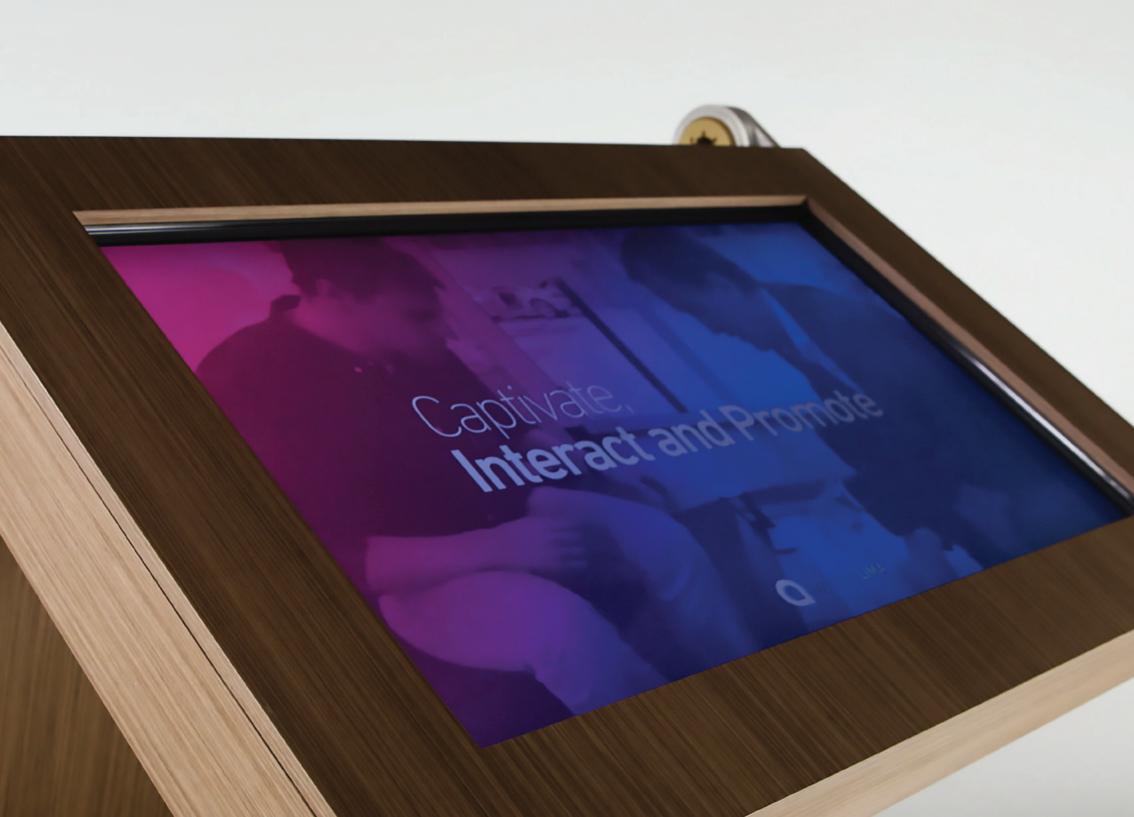

## An elegant and versatile device

Arlecchino is a next generation multimedia device and at the same time it is an object of luxury design with a strong character, easily adaptable to different contexts and customizable according to different needs. Stable and robust, Arlecchino is aggressive and elegant at the same time.

Open your imagination for limitless selections of colors, materials with Arlecchino you can have an exceptional piece of Italian designs, which is consistent and unified into a symphony with today's technology and the future.