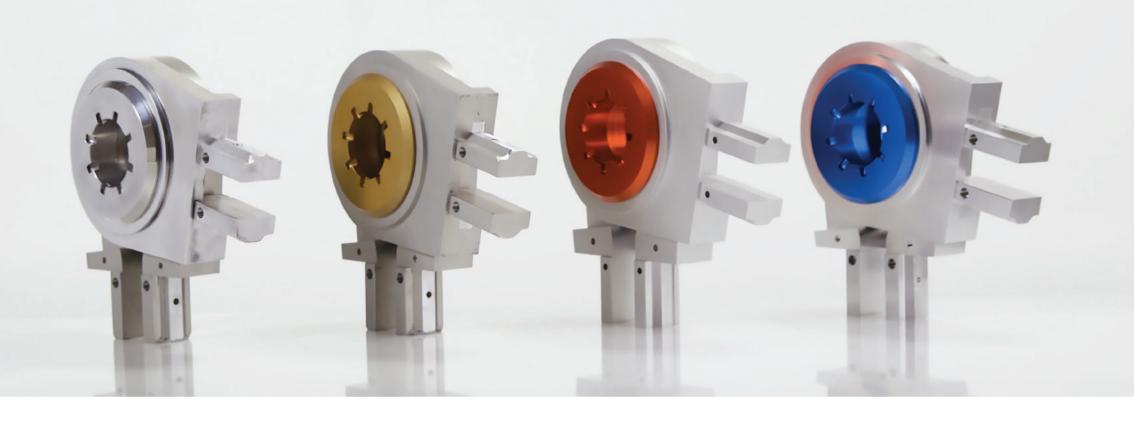

## Adaptive design

Adaptive design identifies Arlecchino's soul as has been created to well fit in any kind of luxury environment. It can be assembled as totem or lectern thanks to its special designed joints, in order to have a very flexible system.

These fine alloy elements can be customized in any color and give a very personal feature to the whole structure.

One more great effect feature of the adaptive design is its interchangeable panels that can be selected in different finest materials.