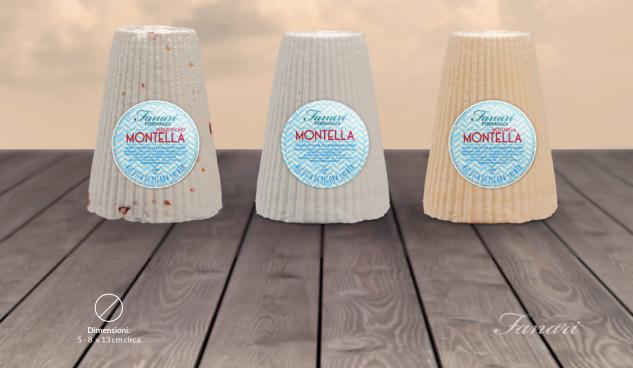

### **MONTELLA** CLAISICA, AL PEPERONCINO E CON BOTTARGA DI TONNO

### CLASSICAL WITH CHILLI PEPPER AND TUNA BOTTARGA SALTED RICOTTA SHEEP CHEESE

Dairy product obtained from the processing of whey. It can be consumed as it is, or can be the main ingredient of many fresh and sweet pastries and filled pasta. Salted and seasoned, gains further particular aromas and fragrances.

> Production area: Sardinia Salting: dry salting. Maturing: 20/30 days. Weight: 500 gr. Shape: cylindrical, conical. External aspect: without rind. Type of texture: white, compact. Shelf life: 6 months. Storage temperature: +4/+8 °C.

#### CLASSIC

Ingredients: sheep's milk, salt Taste: pleasant, salted.

### **TUNA BOTTARGA**

Ingredients: sheep's milk, salt, tuna bottarga in powder form. Taste: pleasant, salted, aroma of the sea.

### **CHILLI PEPPER**

Ingredients: sheep's milk, salt and flakes of red pepper. Taste: pleasant, salted.

## TRY OUR SALTED RICOTTA CHEESE, **Classical, Chilli Pepper** AND **Tuna Bottarga**.