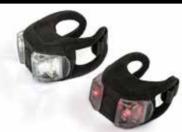

#### LED LIGHTS

Both in front and back these lights allow to be visible also in condition of poor visibility, for

**SPEED REDUCER**It can be regulated before starting the training and it reduces the speed on all tracks.