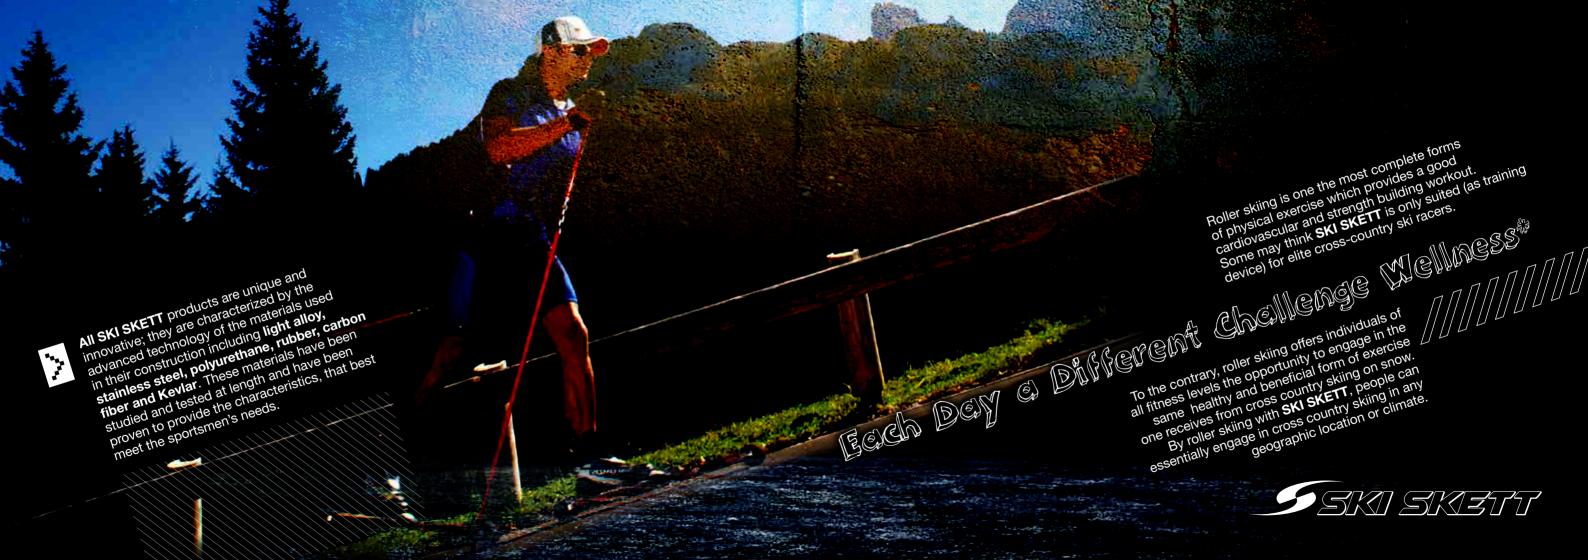

## SPORT

Easy-to-use models suitable for all sportsmen.

SPORT CLASSIC 2 Ex BULL

SPORT CLASSIC 3 Ex ALP 3

SPORT SKATE ALU Fx FIRE

SPORT SKATE FLEX Ex CARBON FLEX SKATE 80





# ELTTE

For advanced skiers.

ELITE CLASSIC ALU Ex NORD CL, TB, PV, PL

ELITE CLASSIC FLEX EX CARBON FLEX CL

**ELITE SKATE ALU** Ex SHARK

ELITE SKATE FLEX
EX CARBON FLEX SKATE 100



### CLOTHING

Suitable for roller skiing



# SERIES OFF-ROAD

For roller skiing on every courses.

**CROSS SKATE 2** Ex IBEX 2

**CROSS CLASSIC 3** Ex IBEX 3



For professional athletes.

**FAST SKATE** Ex COBRA

FAST CLASSIC 3 Ex BITURBO

**FAST CLASSIC 2** Ex NORD RC



### ACCESSORIES

STOP&GO the roller ski brake SPEED REDUCER for reducing the speed LED LIGHTS easily signal your presence POLES for roller ski **ROLLER SKI