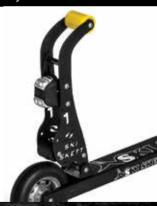

#### STOPE-GO

How to stop with the roller ski is one of the first need of the users. STOP&GO is the answer. Very easy-touse brake it can be applied to any roller skis (even the three wheels models). Easy to assemble is adjustable not only in high, but also forward and back and applicable on wheels of any diameter.