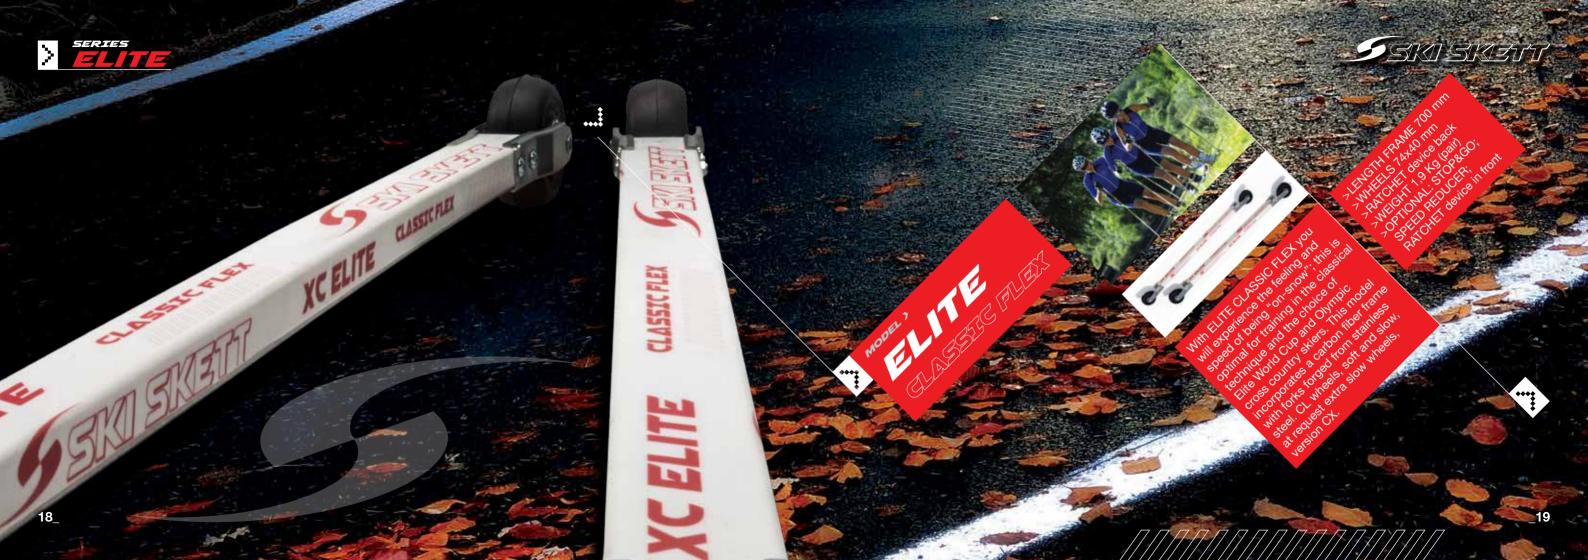

# ELTTE

For advanced skiers.

ELITE CLASSIC ALU Ex NORD CL, TB, PV, PL

ELITE CLASSIC FLEX EX CARBON FLEX CL

**ELITE SKATE ALU** Ex SHARK

ELITE SKATE FLEX
EX CARBON FLEX SKATE 100