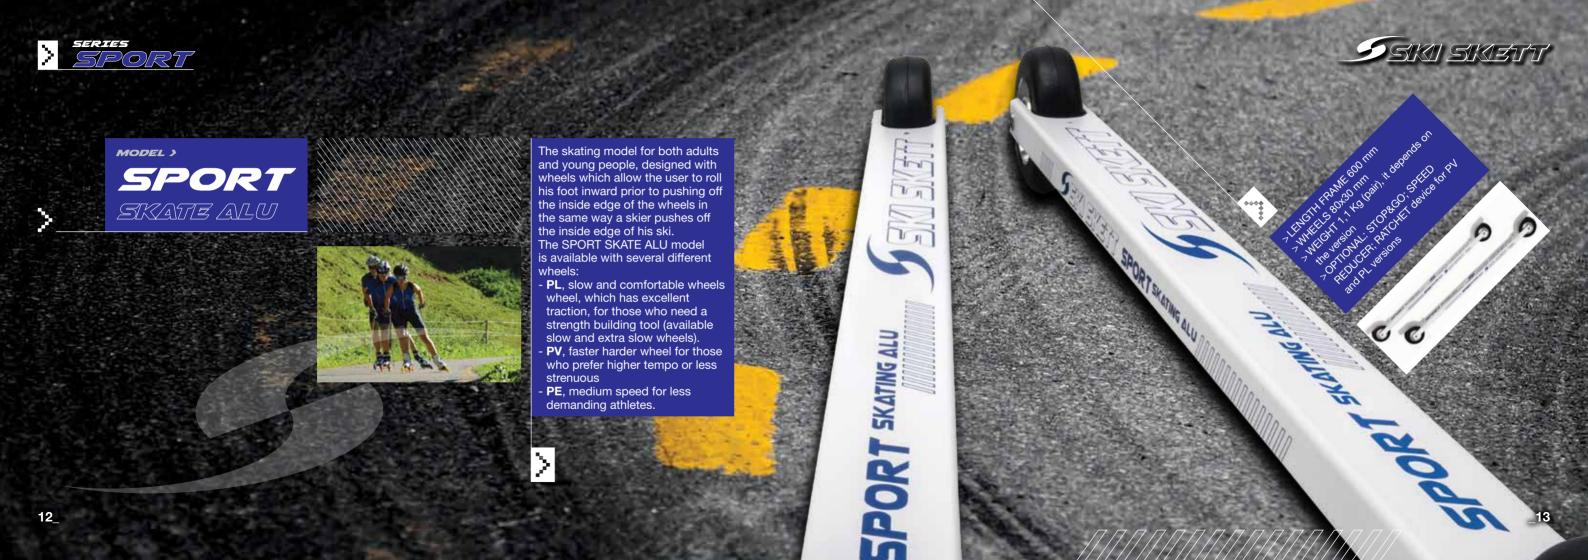

## SPORT

Easy-to-use models suitable for all sportsmen.

SPORT CLASSIC 2 Ex BULL

SPORT CLASSIC 3 Ex ALP 3

SPORT SKATE ALU Fx FIRE

SPORT SKATE FLEX Ex CARBON FLEX SKATE 80