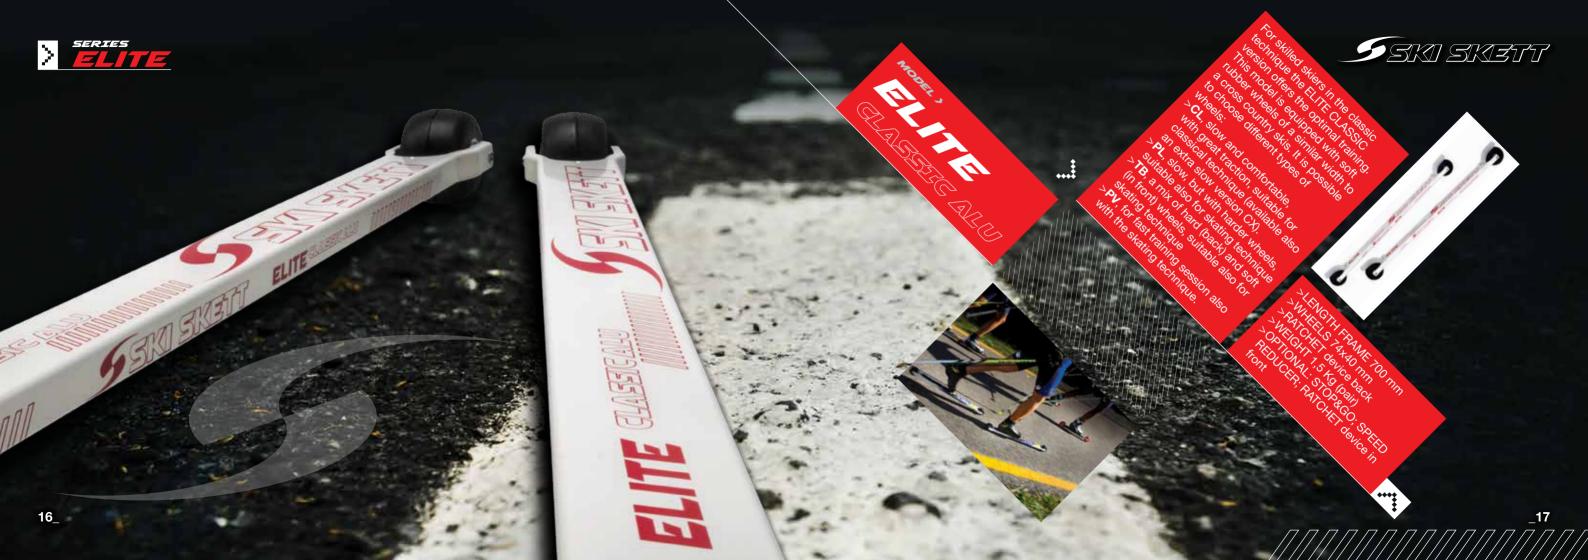

# ELTTE

For advanced skiers.

ELITE CLASSIC ALU Ex NORD CL, TB, PV, PL

ELITE CLASSIC FLEX EX CARBON FLEX CL

**ELITE SKATE ALU** Ex SHARK

ELITE SKATE FLEX
EX CARBON FLEX SKATE 100