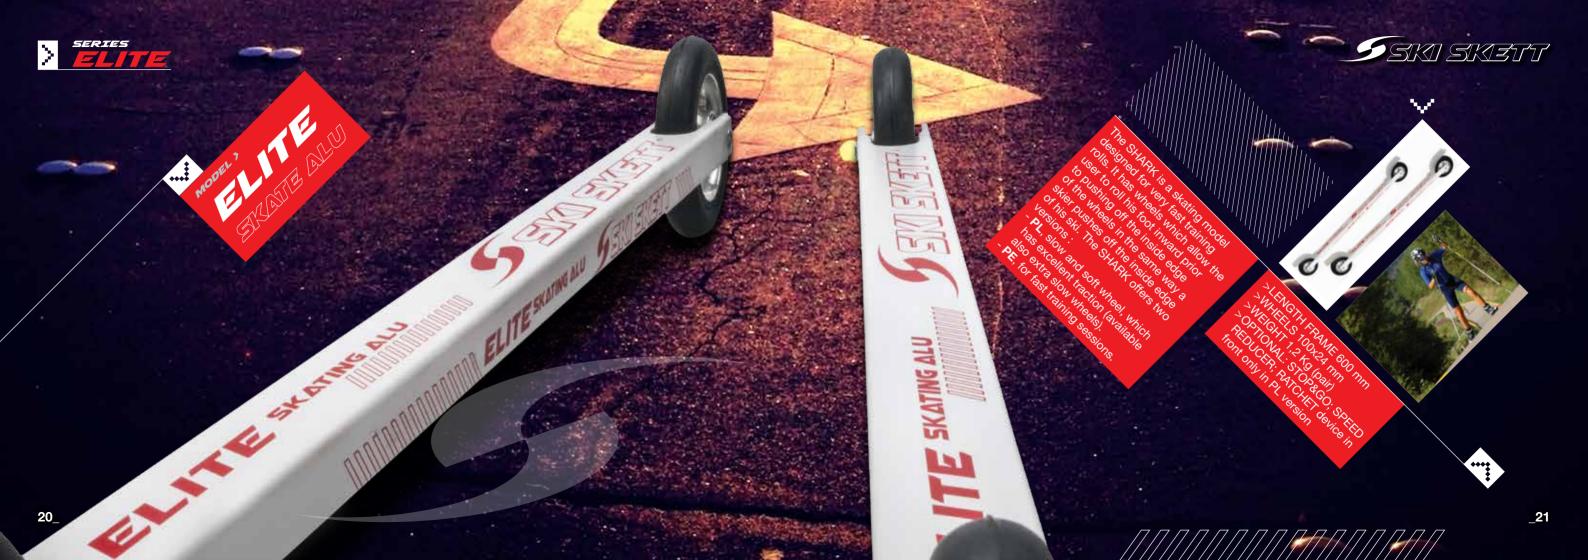

# ELTTE

For advanced skiers.

ELITE CLASSIC ALU Ex NORD CL, TB, PV, PL

ELITE CLASSIC FLEX EX CARBON FLEX CL

**ELITE SKATE ALU** Ex SHARK

ELITE SKATE FLEX
EX CARBON FLEX SKATE 100