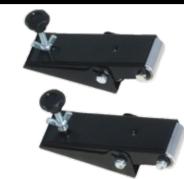

#### STOPE-GO

How to stop with the roller ski is one of the first need of the users. STOP&GO is the answer. Very easy-touse brake it can be applied to any roller skis (even the three wheels models). Easy to assemble is adjustable not only in high, but also forward and back and applicable on wheels of any diameter.