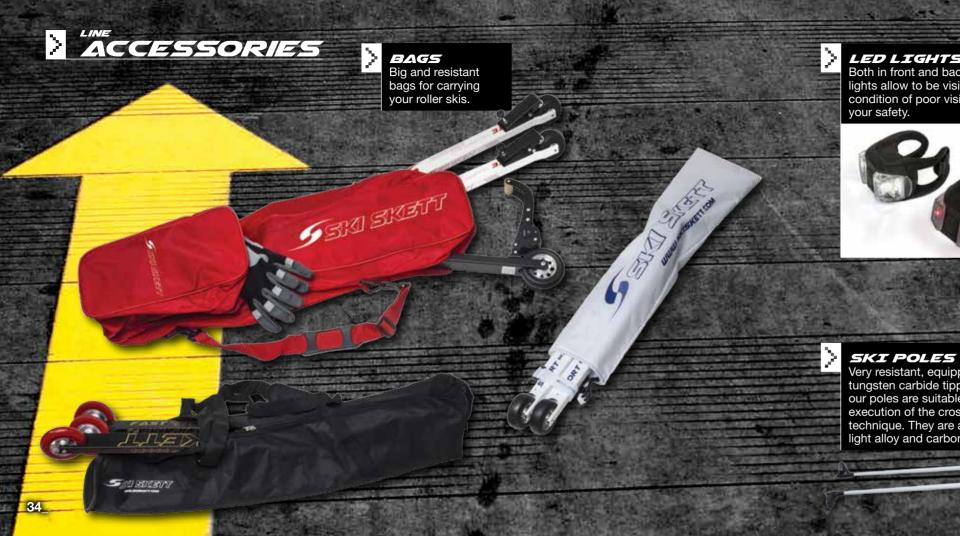

### ACCESSORIES

STOP&GO the roller ski brake SPEED REDUCER for reducing the speed LED LIGHTS easily signal your presence POLES for roller ski **ROLLER SKI BAGS for carrying your roller skis** 