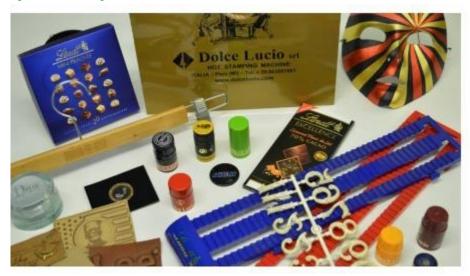

## **HOT STAMPING**

The flexible solution for colouring and decorating

With its hot stamping machines, Dolce Lucio offers a printing solution for decorating objects with designs, logos and text. The process consists of transferring the colour from the foil (a ribbon containing pigment of a colour suitable for the specific type of material) to the surface to be printed, by means of the heat and pressure exerted by the machine.

#### All the potential of hot stamping

- Metallic" effect finishes: gold, silver, bronze, etc.
- Wide variety of colours: glossy, bright, pastel, matte, etc.
- High color rendering, superior quality and resistance over time
- Enhancement of the graphics making the decoration elegant and valuable, enhancing the product
- Transfer of repeated patterns, holograms, etc.
- Embossing and fire marking ("burning" effect)
- Green solution: dry process without the use of solvents (no production of toxic or hazardous waste)

### All the potential of hot foil print

- Plastic
- Paper
- Cardboard
- Special papers
- Leather and similar
- Metal
- Glass