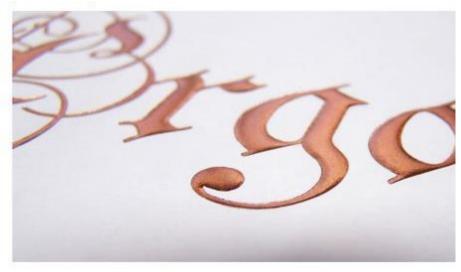

## **HOT STAMPING**

The flexible solution for colouring and decorating

With its hot stamping machines, Dolce Lucio offers a printing solution for decorating objects with designs, logos and text. The process consists of transferring the colour from the foil (a ribbon containing pigment of a colour suitable for the specific type of material) to the surface to be printed, by means of the heat and pressure exerted by the machine.

#### All the potential of hot stamping

- Metallic" effect finishes: gold, silver, bronze, etc.
- Wide variety of colours: glossy, bright, pastel, matte, etc.
- High color rendering, superior quality and resistance over time
- Enhancement of the graphics making the decoration elegant and valuable, enhancing the product
- Transfer of repeated patterns, holograms, etc.
- Embossing and fire marking ("burning" effect)
- Green solution: dry process without the use of solvents (no production of toxic or hazardous waste)