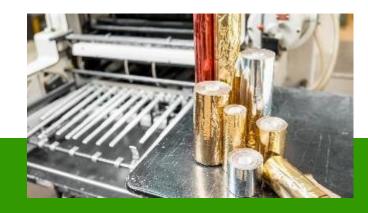

## **HOT STAMPING**

The flexible solution for colouring and decorating

With its hot stamping machines, Dolce Lucio offers a printing solution for decorating objects with designs, logos and text. The process consists of transferring the colour from the foil (a ribbon containing pigment of a colour suitable for the specific type of material) to the surface to be printed, by means of the heat and pressure exerted by the machine.

### **HOT STAMPING**

[FINISHES]

#### All the potential of hot stamping

- Metallic" effect finishes: gold, silver, bronze, etc.
- Wide variety of colours: glossy, bright, pastel, matte, etc.
- High color rendering, superior quality and resistance over time
- Enhancement of the graphics making the decoration elegant and valuable, enhancing the product
- Transfer of repeated patterns, holograms, etc.
- Embossing and fire marking ("burning" effect)
- Green solution: dry process without the use of solvents (no production of toxic or hazardous waste)