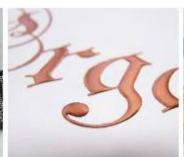

## **HOT STAMPING**

The flexible solution for colouring and decorating

With its hot stamping machines, Dolce Lucio offers a printing solution for decorating objects with designs, logos and text. The process consists of transferring the colour from the foil (a ribbon containing pigment of a colour suitable for the specific type of material) to the surface to be printed, by means of the heat and pressure exerted by the machine.

#### All the potential of hot stamping

- Metallic" effect finishes: gold, silver, bronze, etc.
- Wide variety of colours: glossy, bright, pastel, matte, etc.
- High color rendering, superior quality and resistance over time
- Enhancement of the graphics making the decoration elegant and valuable, enhancing the product
- Transfer of repeated patterns, holograms, etc.
- Embossing and fire marking ("burning" effect)
- Green solution: dry process without the use of solvents (no production of toxic or hazardous waste)