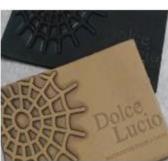

## **HOT STAMPING**

The flexible solution for colouring and decorating

With its hot stamping machines, Dolce Lucio offers a printing solution for decorating objects with designs, logos and text. The process consists of transferring the colour from the foil (a ribbon containing pigment of a colour suitable for the specific type of material) to the surface to be printed, by means of the heat and pressure exerted by the machine.

#### All the potential of hot stamping

- Metallic" effect finishes: gold, silver, bronze, etc.
- Wide variety of colours: glossy, bright, pastel, matte, etc.
- High color rendering, superior quality and resistance over time
- Enhancement of the graphics making the decoration elegant and valuable, enhancing the product
- Transfer of repeated patterns, holograms, etc.
- Embossing and fire marking ("burning" effect)
- Green solution: dry process without the use of solvents (no production of toxic or hazardous waste)