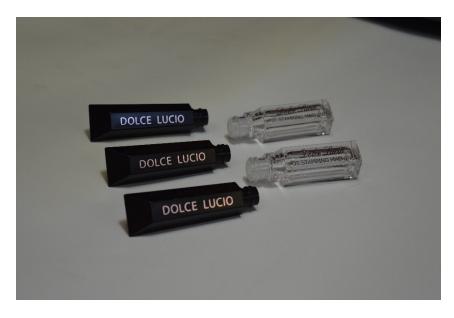

## **HOT STAMPING**

The flexible solution for colouring and decorating

With its hot stamping machines, Dolce Lucio offers a printing solution for decorating objects with designs, logos and text. The process consists of transferring the colour from the foil (a ribbon containing pigment of a colour suitable for the specific type of material) to the surface to be printed, by means of the heat and pressure exerted by the machine.

#### All the potential of hot stamping

- Metallic" effect finishes: gold, silver, bronze, etc.
- Wide variety of colours: glossy, bright, pastel, matte, etc.
- High color rendering, superior quality and resistance over time
- Enhancement of the graphics making the decoration elegant and valuable, enhancing the product
- Transfer of repeated patterns, holograms, etc.
- Embossing and fire marking ("burning" effect)
- Green solution: dry process without the use of solvents (no production of toxic or hazardous waste)