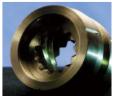

#### PRECISION

We manufacture broaches up to 2700 mm in length and 350 mm in diameter, with very tight tolerances and guaranteed by scrupulous Quality controls and mandatory Certifications.