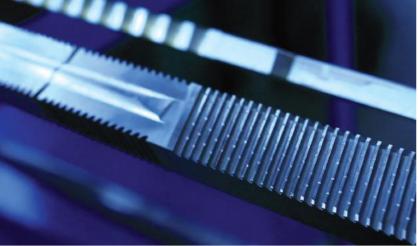

#### PRECISION

We manufacture broaches up to 2700 mm in length and 350 mm in diameter, with very tight tolerances and guaranteed by scrupulous Quality controls and mandatory Certifications.