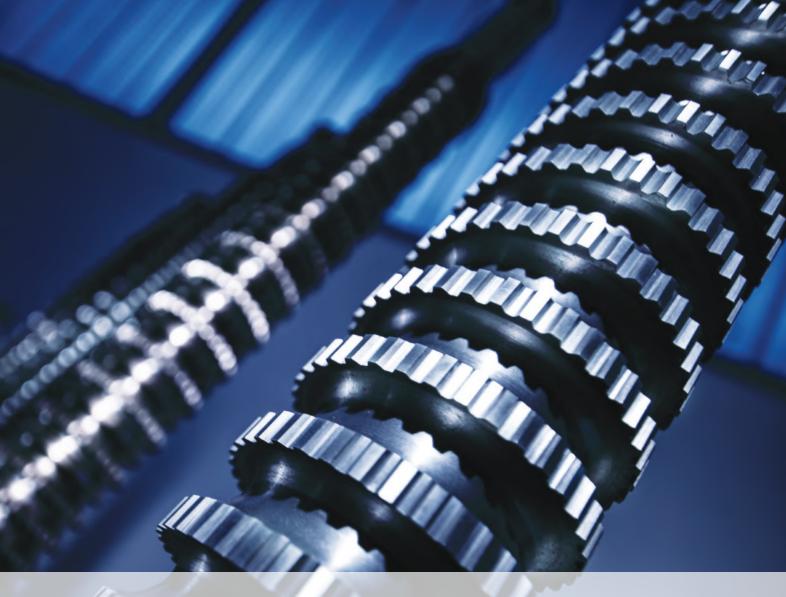

#### PRECISION

We manufacture broaches up to 2700 mm in length and 350 mm in diameter, with very tight tolerances and guaranteed by scrupulous Quality controls and mandatory Certifications.