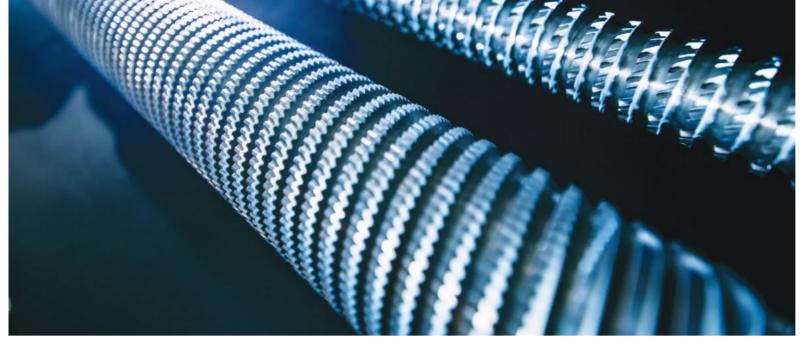

#### PRECISION

We manufacture broaches up to 2700 mm in length and 350 mm in diameter, with very tight tolerances and guaranteed by scrupulous Quality controls and mandatory Certifications.