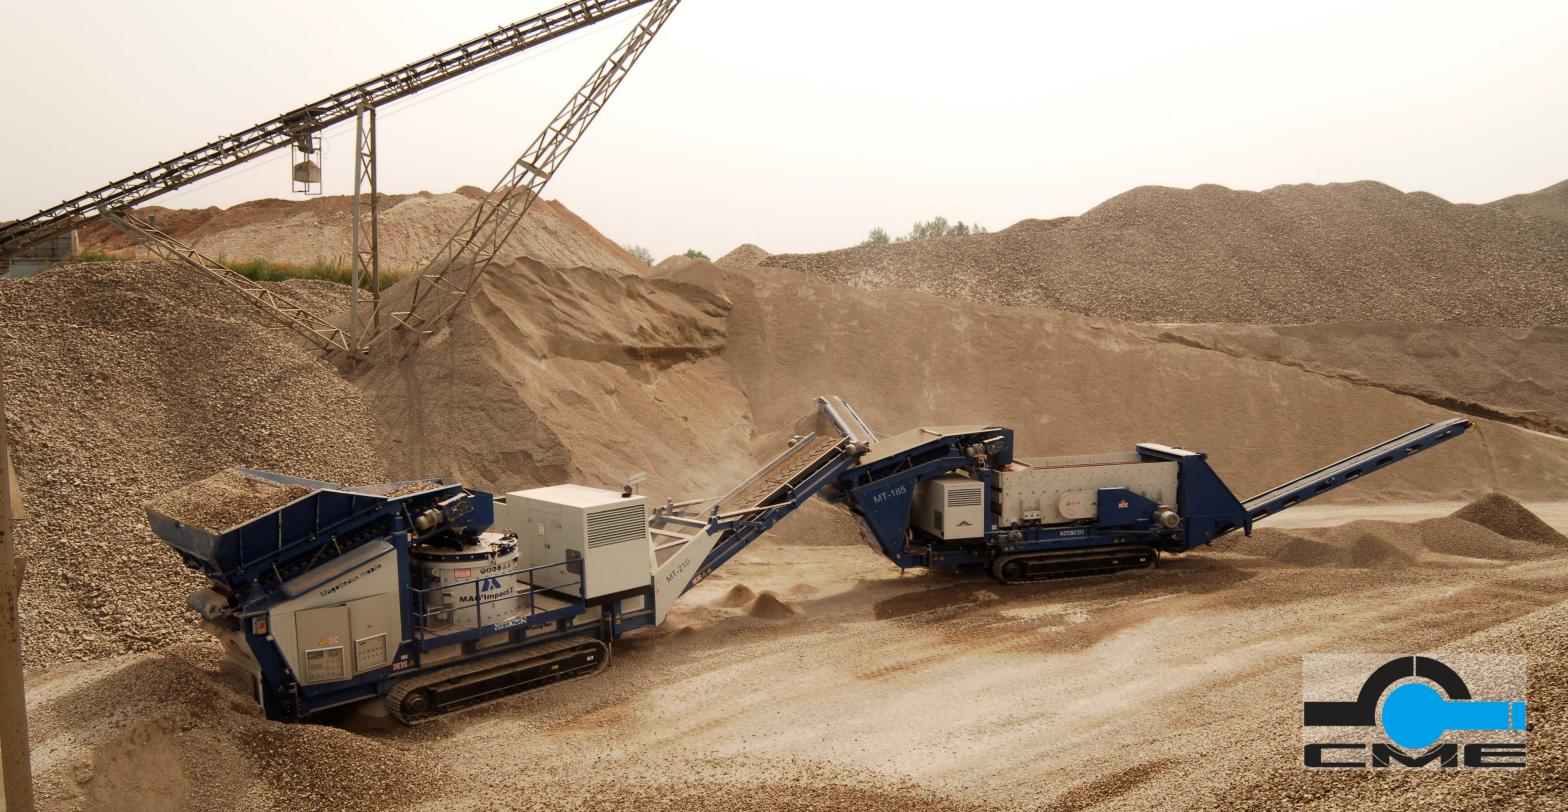

### **SPECIAL PROJECTS**

CME mobile systems are extremely compact and offer great flexibility of use; they are produced in the version on tracks, on rubber and on skids and can be equipped with different types of crushing or screening machines.

Today Cme offers mobile crushing units to numerous companies in Italy and abroad that are engaged in quarries, mining applications and recycling sites.