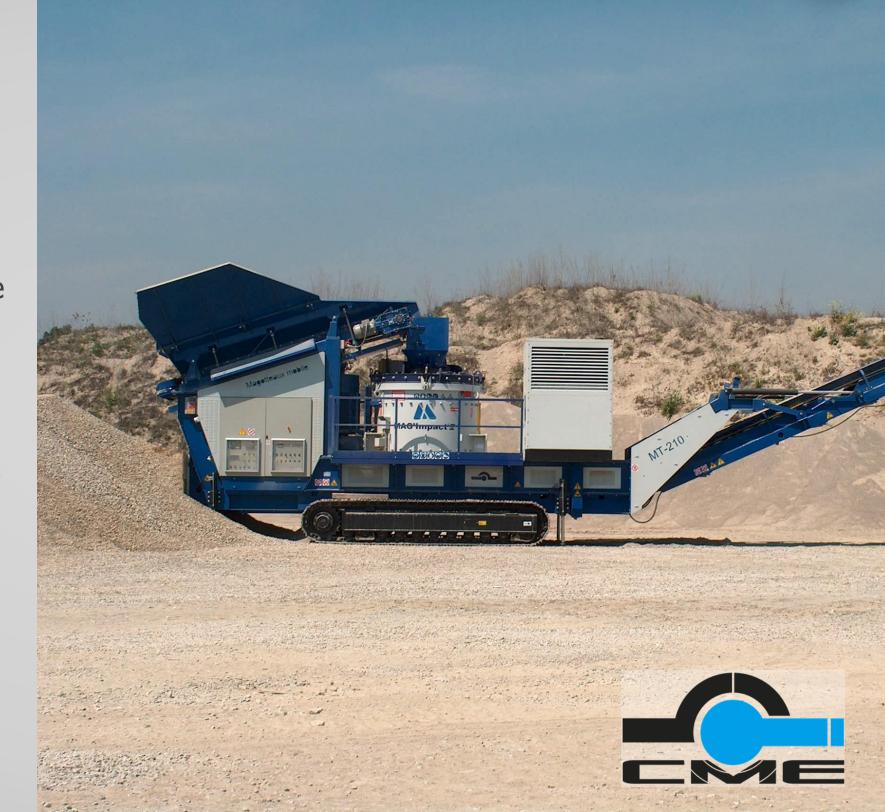

### **SPECIAL PROJECTS**

CME mobile systems are extremely compact and offer great flexibility of use; they are produced in the version on tracks, on rubber and on skids and can be equipped with different types of crushing or screening machines.

Today Cme offers mobile crushing units to numerous companies in Italy and abroad that are engaged in quarries, mining applications and recycling sites.