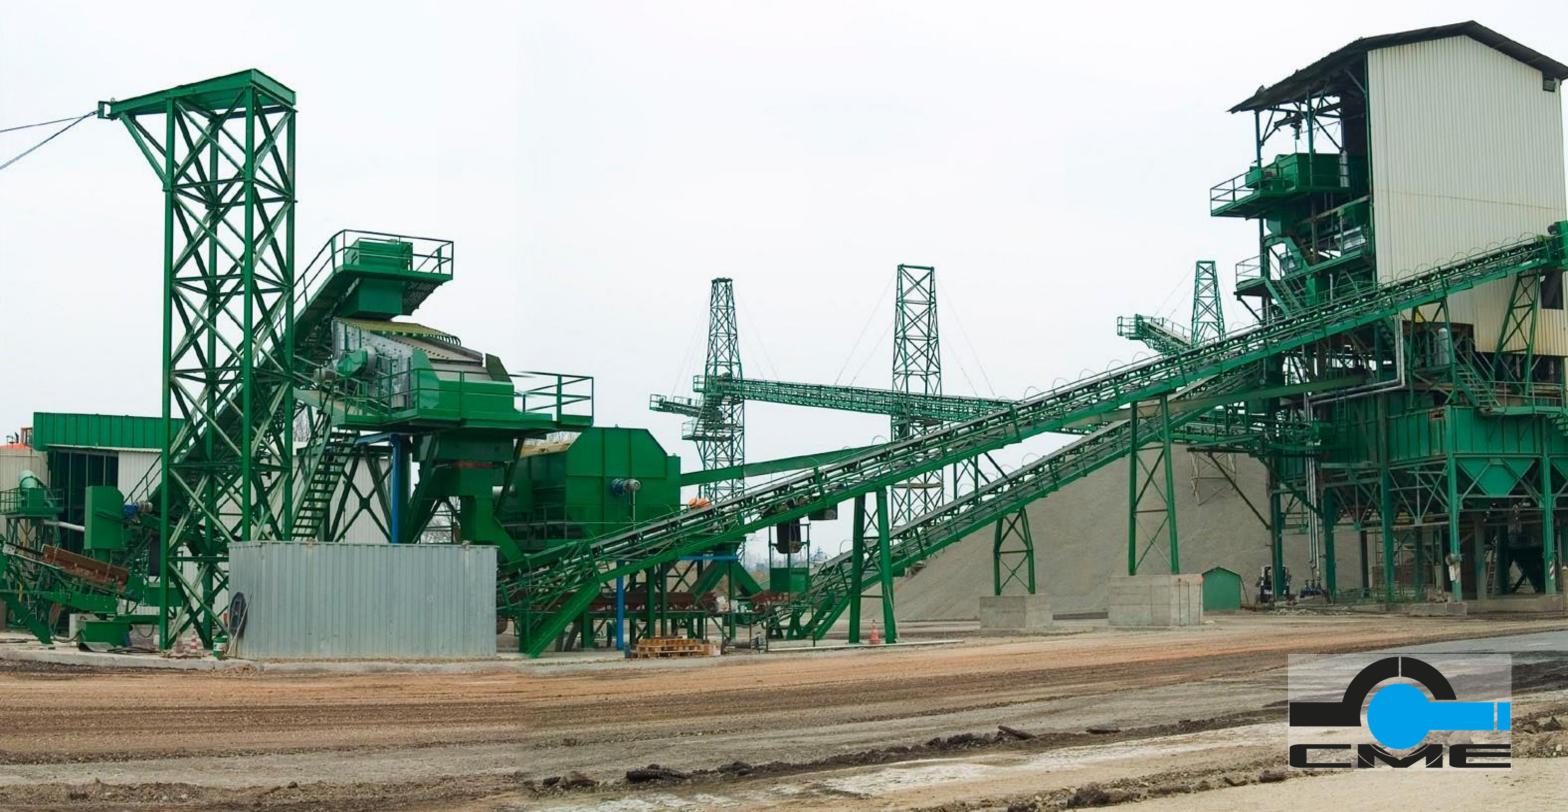

# OUR MAIN SPECIALIZATIONS

- aggregate processing systems
- washing systems
- > sludge dewatering
- > water clarification
- dust suppression

### **SPECIAL PROJECTS**

CME mobile systems are extremely compact and offer great flexibility of use; they are produced in the version on tracks, on rubber and on skids and can be equipped with different types of crushing or screening machines.

Today Cme offers mobile crushing units to numerous companies in Italy and abroad that are engaged in quarries, mining applications and recycling sites.