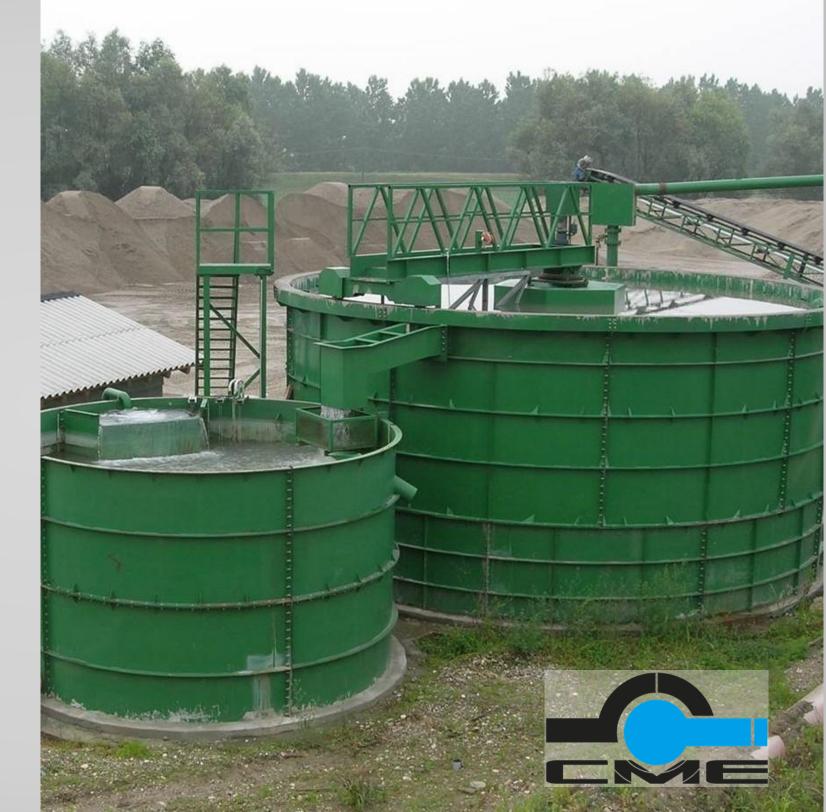

## SAND SEPARATORS

Sand separator machines are studied and built in order to guarantee a total recovery of sand through the separation of clay and a thorough selection of any other extraneous material.

The sand, mixed with unwanted materials, comes from the aggregate materials processing equipment. After being collected in a tank, a special pump that is specifically designed for abrasive and dense liquids draws it and pushes it into the separation cyclone.

Impurities are separated from the sand thanks to a centrifugal force, in order to guarantee the perfect cleaning of the materials. The clean sand is then transferred for drying onto a vibrating screen.