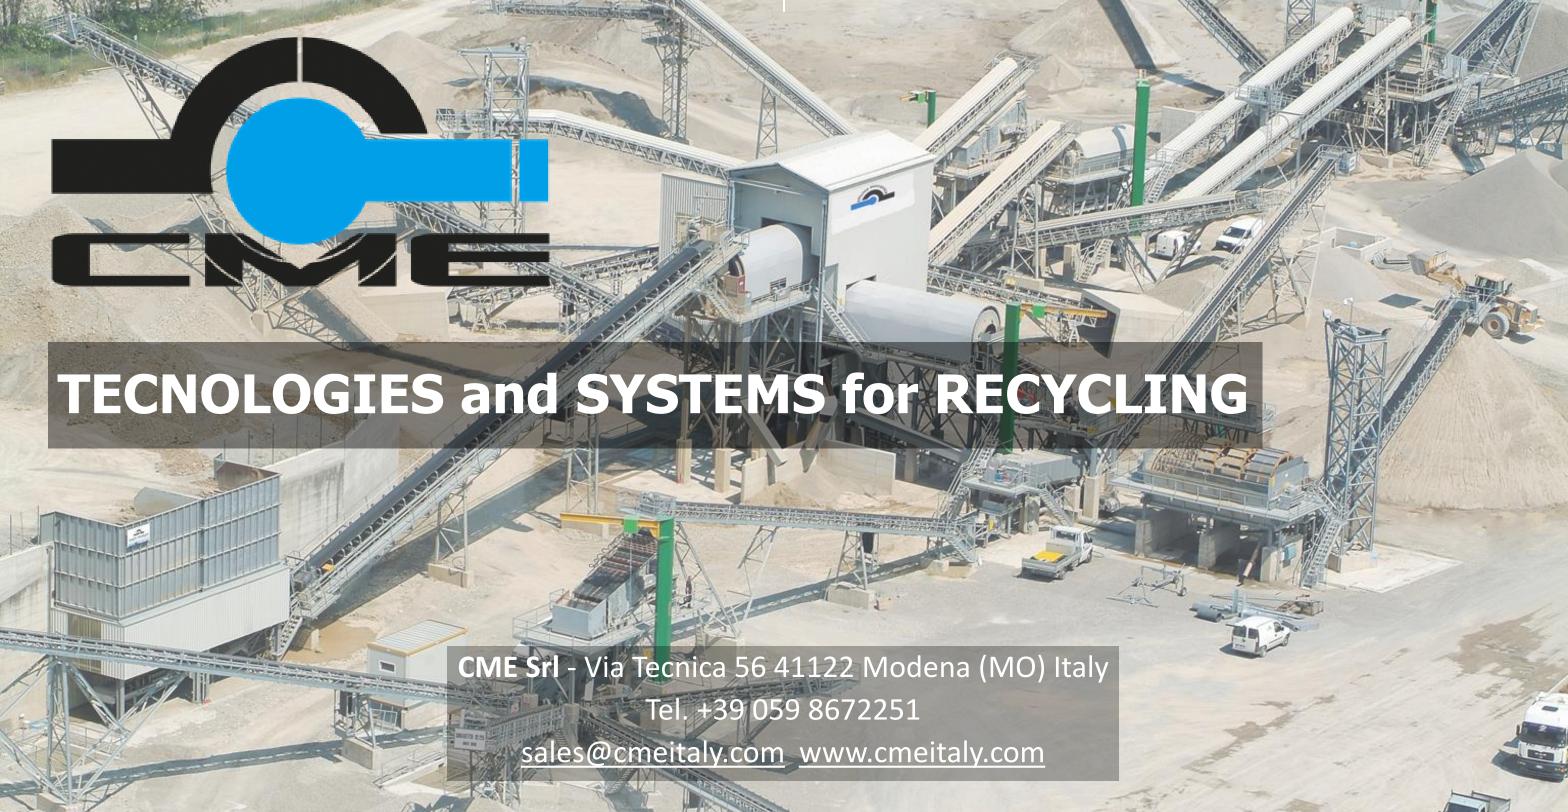

CME was born from the experience of people who for over 40 years have been dealing with machines and plants for crushing, recovery, selection, grinding, washing and recycling of inert material.

The company is specialized in the sector of quarries, mines and construction manufacturing aggregate treatment plants and sells machines suitable for the recovery of sands such as hydro-sand.

At the top of the national scene for completeness of the production range and for the high level of technology adopted, CME support the Client from the study to implementation, modifications and modernization of systems, assembly and after-sales assistance with specialized personnel.