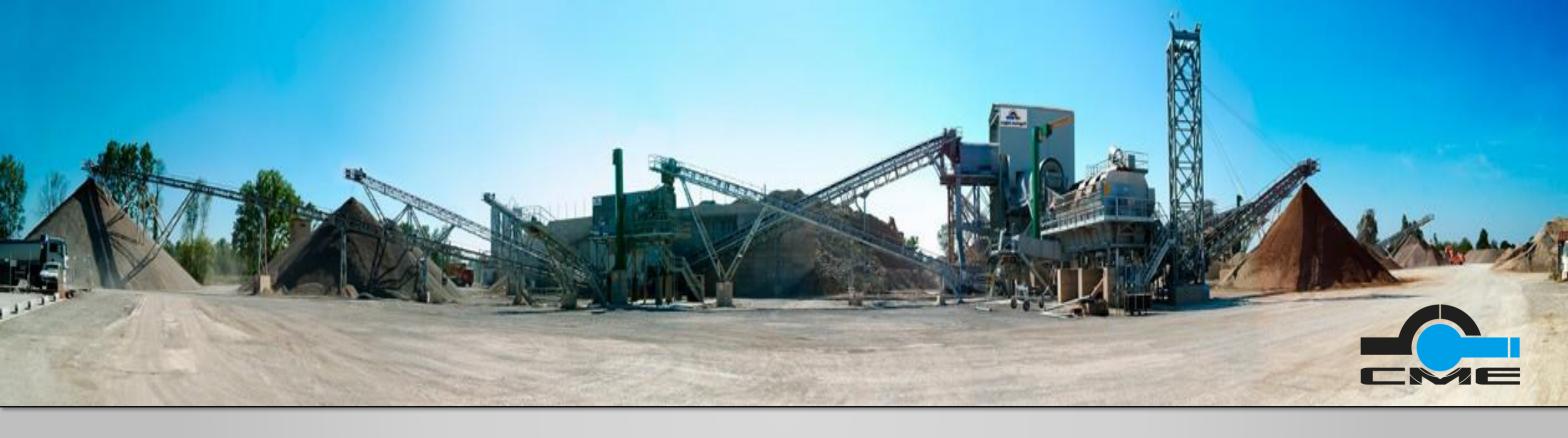

### **SPECIAL PROJECTS**

CME mobile systems are extremely compact and offer great flexibility of use; they are produced in the version on tracks, on rubber and on skids and can be equipped with different types of crushing or screening machines.

Today Cme offers mobile crushing units to numerous companies in Italy and abroad that are engaged in quarries, mining applications and recycling sites.