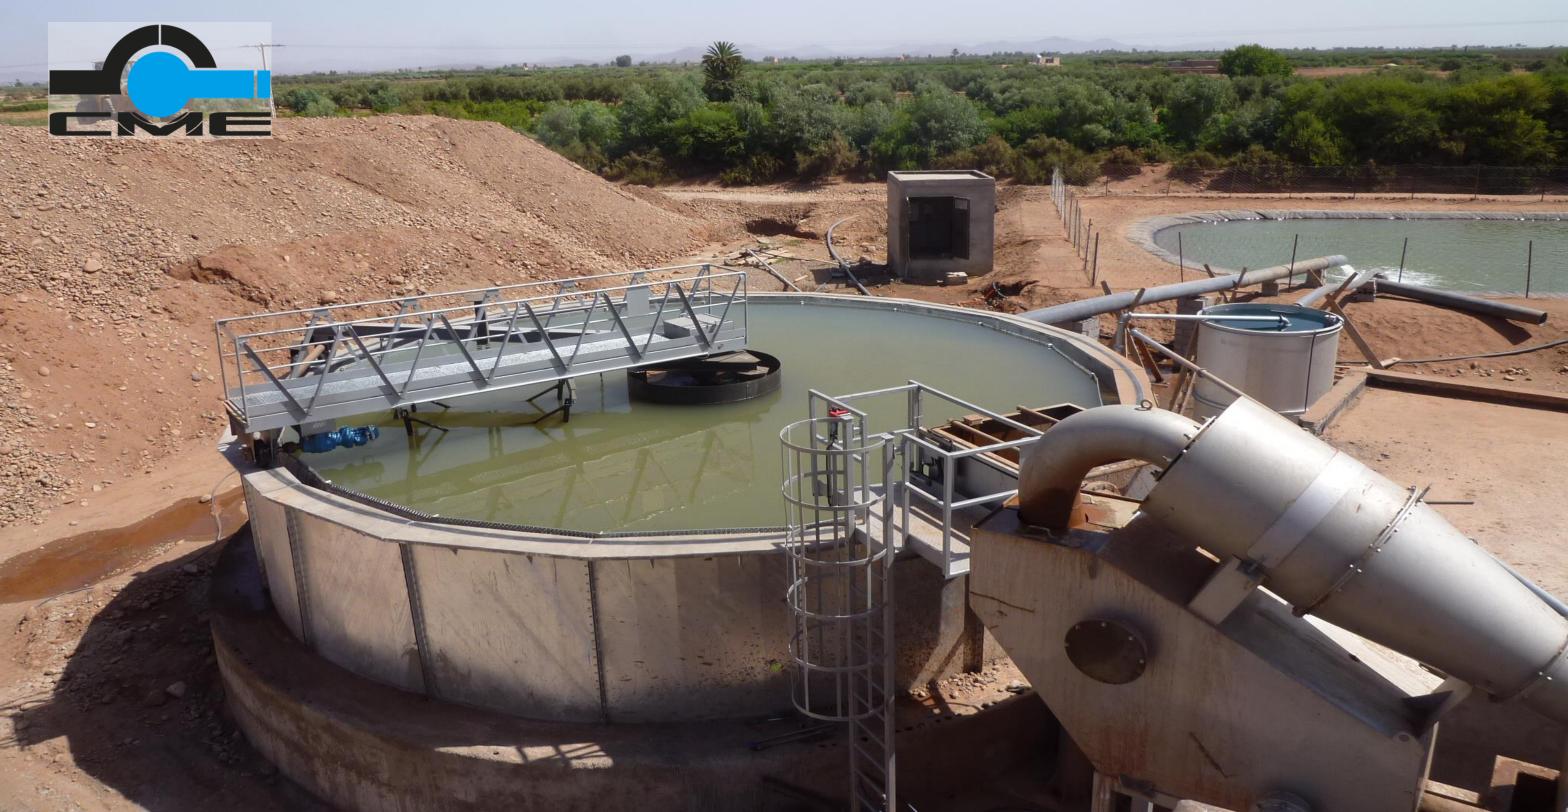

## SAND SEPARATORS

Sand separator machines are studied and built in order to guarantee a total recovery of sand through the separation of clay and a thorough selection of any other extraneous material.

The sand, mixed with unwanted materials, comes from the aggregate materials processing equipment. After being collected in a tank, a special pump that is specifically designed for abrasive and dense liquids draws it and pushes it into the separation cyclone.

Impurities are separated from the sand thanks to a centrifugal force, in order to guarantee the perfect cleaning of the materials. The clean sand is then transferred for drying onto a vibrating screen.