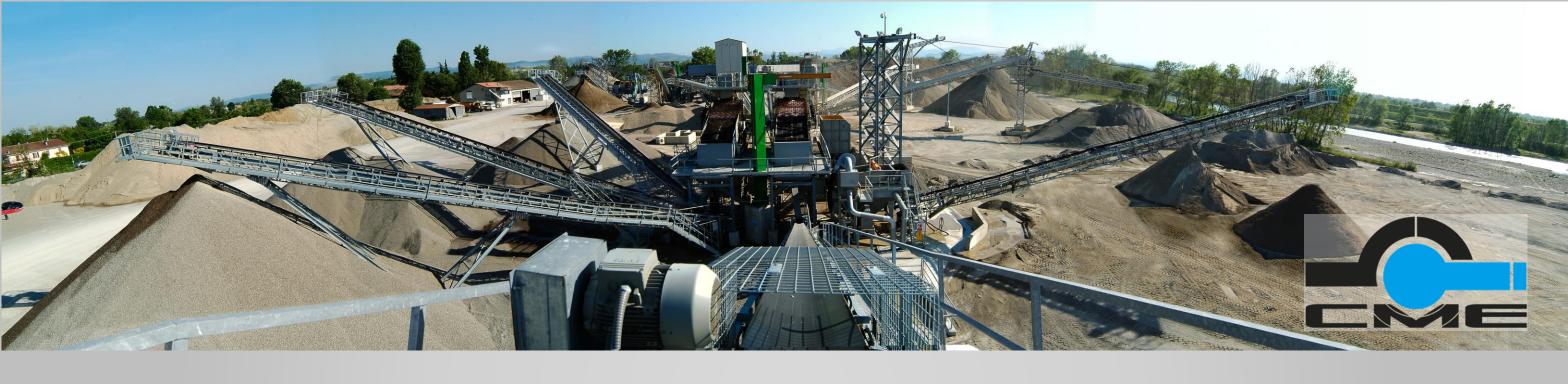

# OUR MAIN SPECIALIZATIONS

- aggregate processing systems
- washing systems
- > sludge dewatering
- > water clarification
- dust suppression

### **SPECIAL PROJECTS**

CME mobile systems are extremely compact and offer great flexibility of use; they are produced in the version on tracks, on rubber and on skids and can be equipped with different types of crushing or screening machines.

Today Cme offers mobile crushing units to numerous companies in Italy and abroad that are engaged in quarries, mining applications and recycling sites.