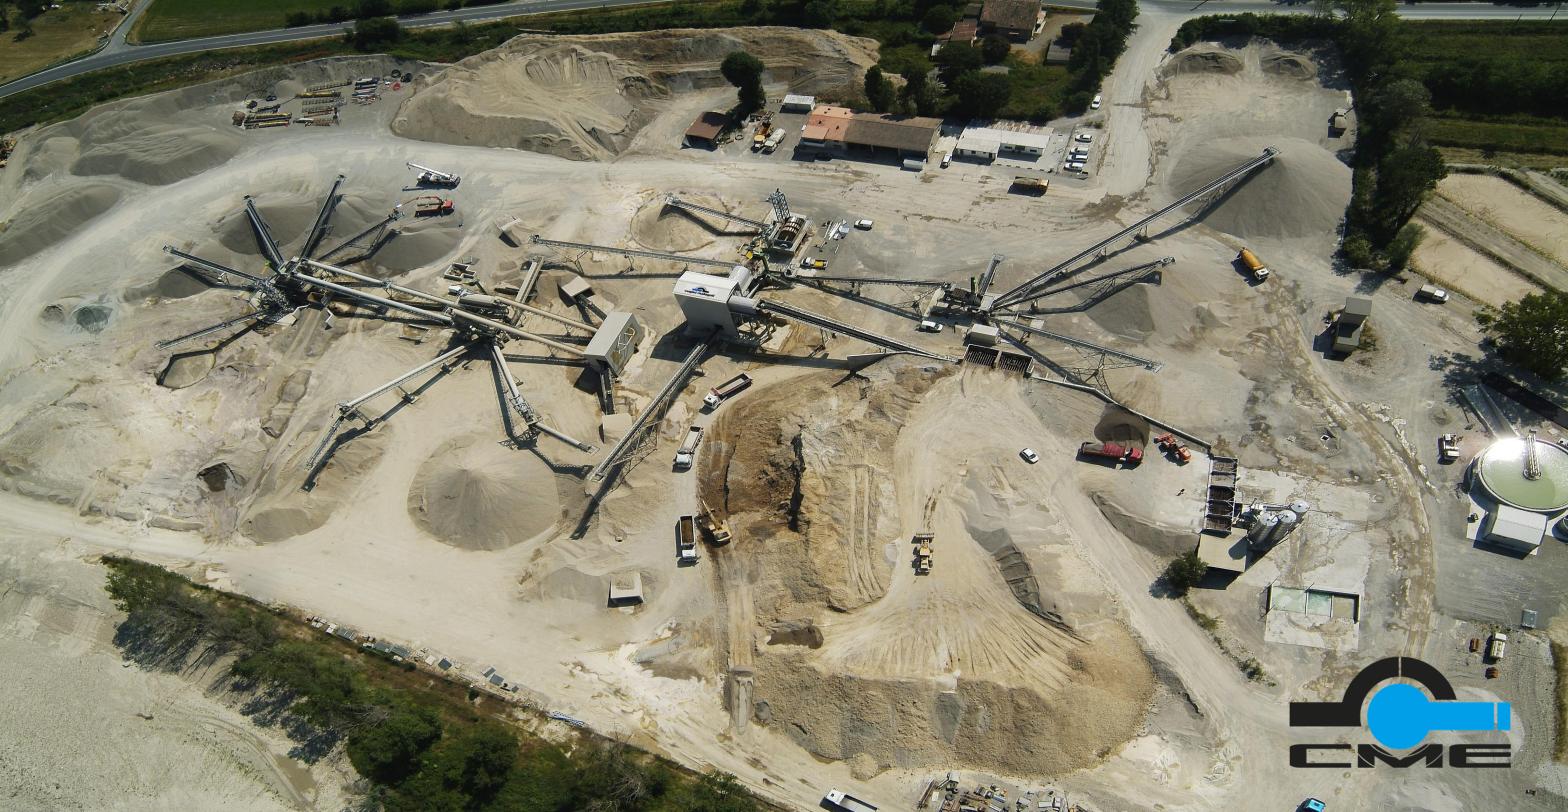

# OUR MAIN SPECIALIZATIONS

- aggregate processing systems
- washing systems
- > sludge dewatering
- > water clarification
- dust suppression

### **SPECIAL PROJECTS**

CME mobile systems are extremely compact and offer great flexibility of use; they are produced in the version on tracks, on rubber and on skids and can be equipped with different types of crushing or screening machines.

Today Cme offers mobile crushing units to numerous companies in Italy and abroad that are engaged in quarries, mining applications and recycling sites.