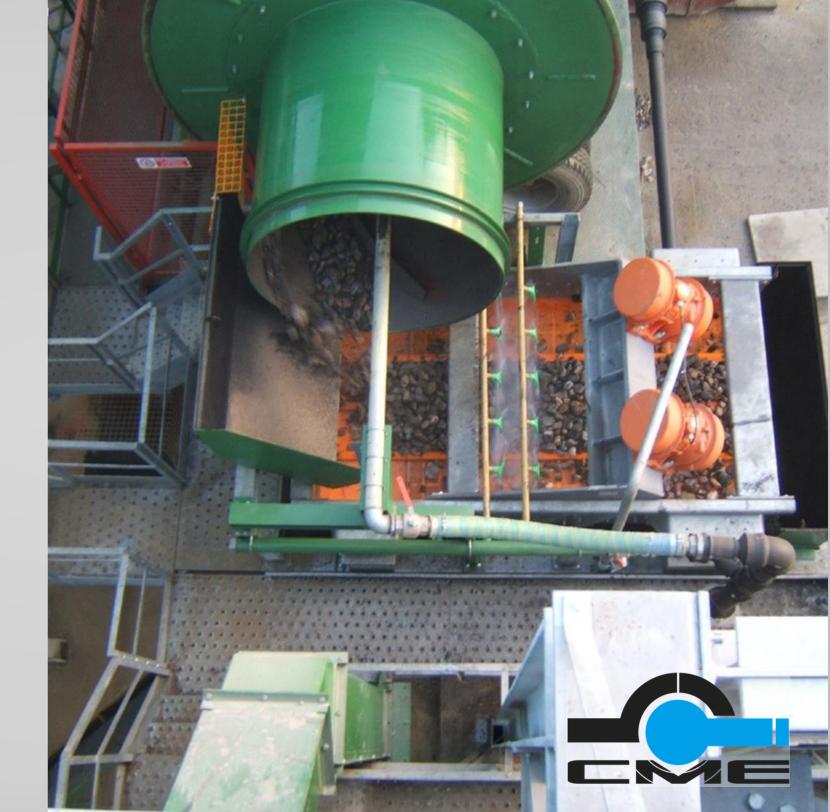

## SAND SEPARATORS

Sand separator machines are studied and built in order to guarantee a total recovery of sand through the separation of clay and a thorough selection of any other extraneous material.

The sand, mixed with unwanted materials, comes from the aggregate materials processing equipment. After being collected in a tank, a special pump that is specifically designed for abrasive and dense liquids draws it and pushes it into the separation cyclone.

Impurities are separated from the sand thanks to a centrifugal force, in order to guarantee the perfect cleaning of the materials. The clean sand is then transferred for drying onto a vibrating screen.