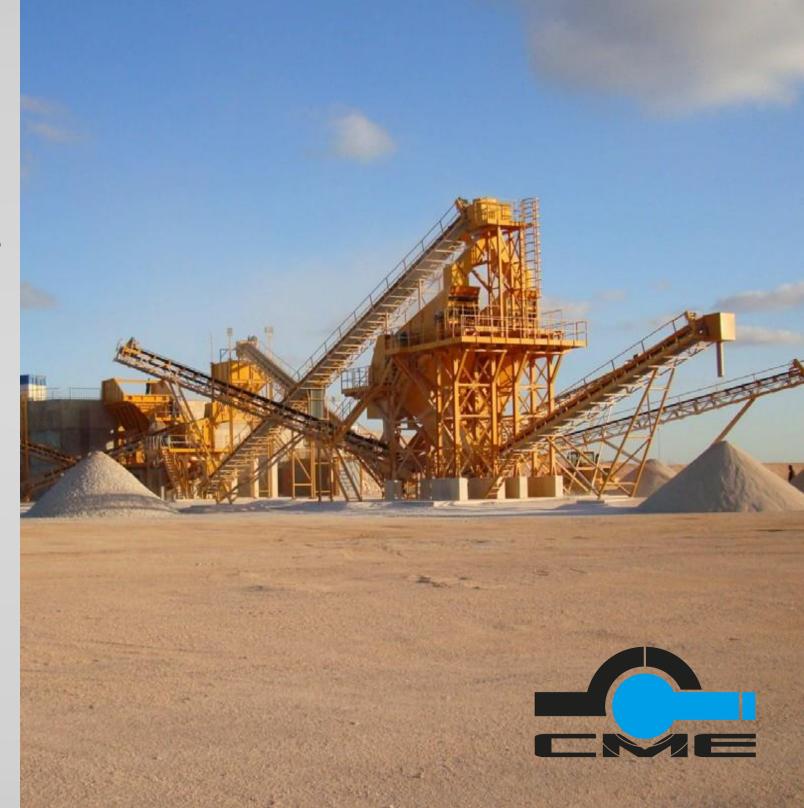

### **SPECIAL PROJECTS**

CME mobile systems are extremely compact and offer great flexibility of use; they are produced in the version on tracks, on rubber and on skids and can be equipped with different types of crushing or screening machines.

Today Cme offers mobile crushing units to numerous companies in Italy and abroad that are engaged in quarries, mining applications and recycling sites.