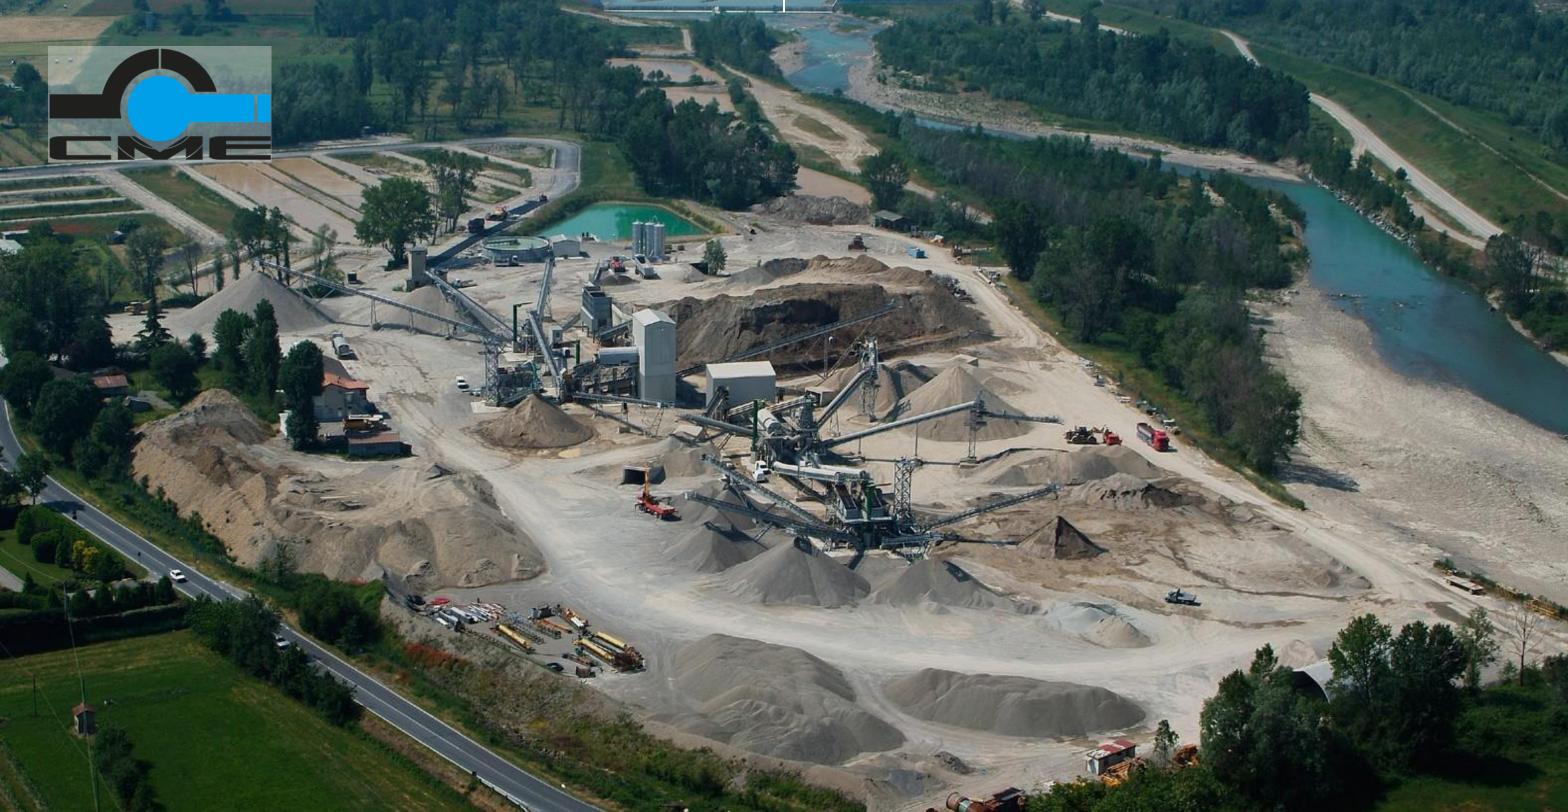

# OUR MAIN SPECIALIZATIONS

- aggregate processing systems
- washing systems
- > sludge dewatering
- > water clarification
- dust suppression

## SAND SEPARATORS

Sand separator machines are studied and built in order to guarantee a total recovery of sand through the separation of clay and a thorough selection of any other extraneous material.

The sand, mixed with unwanted materials, comes from the aggregate materials processing equipment. After being collected in a tank, a special pump that is specifically designed for abrasive and dense liquids draws it and pushes it into the separation cyclone.

Impurities are separated from the sand thanks to a centrifugal force, in order to guarantee the perfect cleaning of the materials. The clean sand is then transferred for drying onto a vibrating screen.