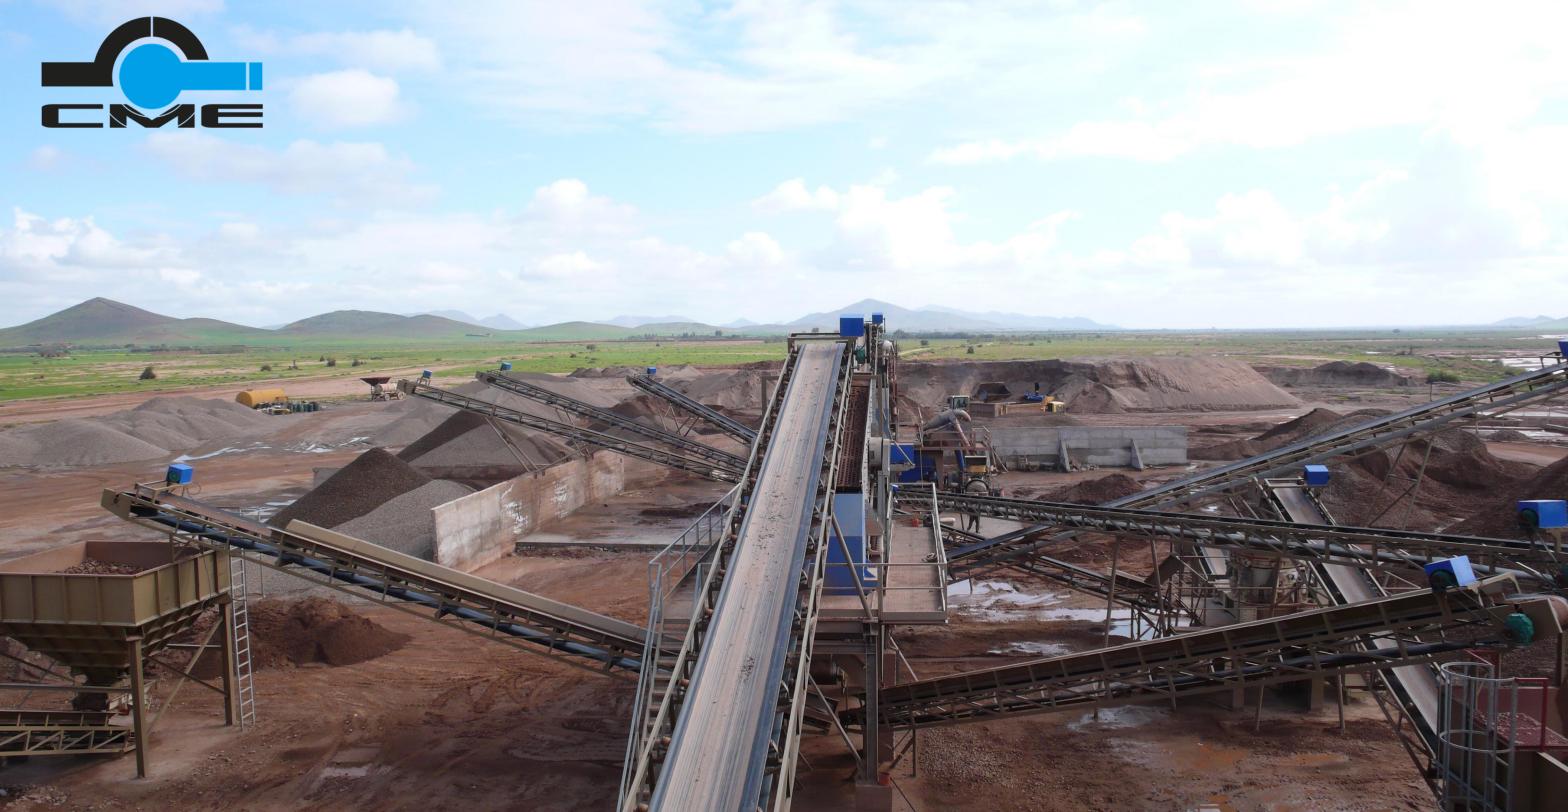

# OUR MAIN SPECIALIZATIONS

- aggregate processing systems
- washing systems
- > sludge dewatering
- > water clarification
- dust suppression

### **SPECIAL PROJECTS**

CME mobile systems are extremely compact and offer great flexibility of use; they are produced in the version on tracks, on rubber and on skids and can be equipped with different types of crushing or screening machines.

Today Cme offers mobile crushing units to numerous companies in Italy and abroad that are engaged in quarries, mining applications and recycling sites.