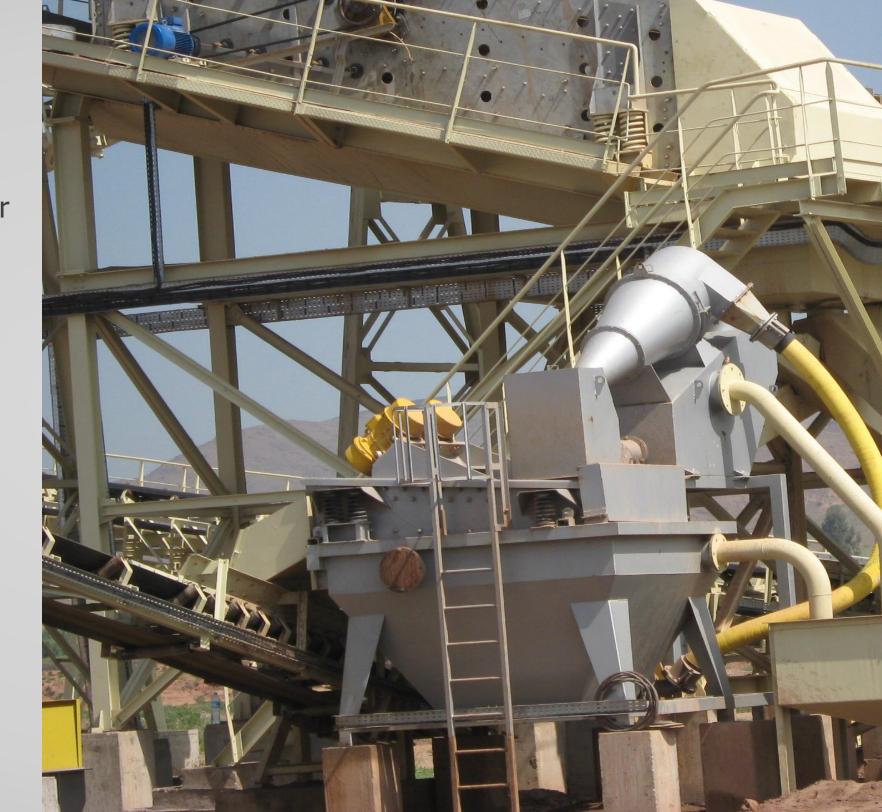

## SAND SEPARATORS

Sand separator machines are studied and built in order to guarantee a total recovery of sand through the separation of clay and a thorough selection of any other extraneous material.

The sand, mixed with unwanted materials, comes from the aggregate materials processing equipment. After being collected in a tank, a special pump that is specifically designed for abrasive and dense liquids draws it and pushes it into the separation cyclone.

Impurities are separated from the sand thanks to a centrifugal force, in order to guarantee the perfect cleaning of the materials. The clean sand is then transferred for drying onto a vibrating screen.