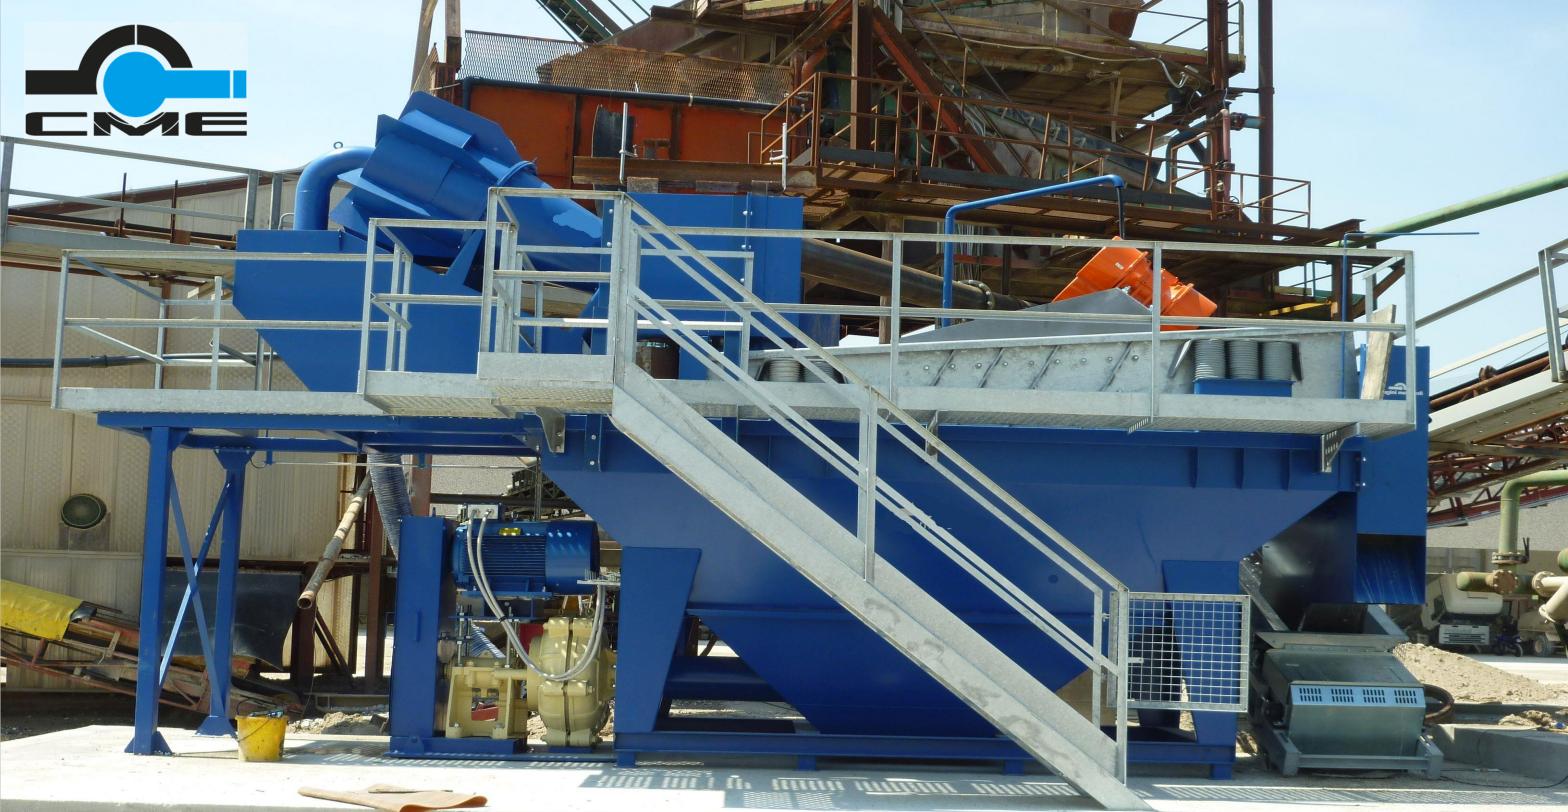

## SAND SEPARATORS

Sand separator machines are studied and built in order to guarantee a total recovery of sand through the separation of clay and a thorough selection of any other extraneous material.

The sand, mixed with unwanted materials, comes from the aggregate materials processing equipment. After being collected in a tank, a special pump that is specifically designed for abrasive and dense liquids draws it and pushes it into the separation cyclone.

Impurities are separated from the sand thanks to a centrifugal force, in order to guarantee the perfect cleaning of the materials. The clean sand is then transferred for drying onto a vibrating screen.