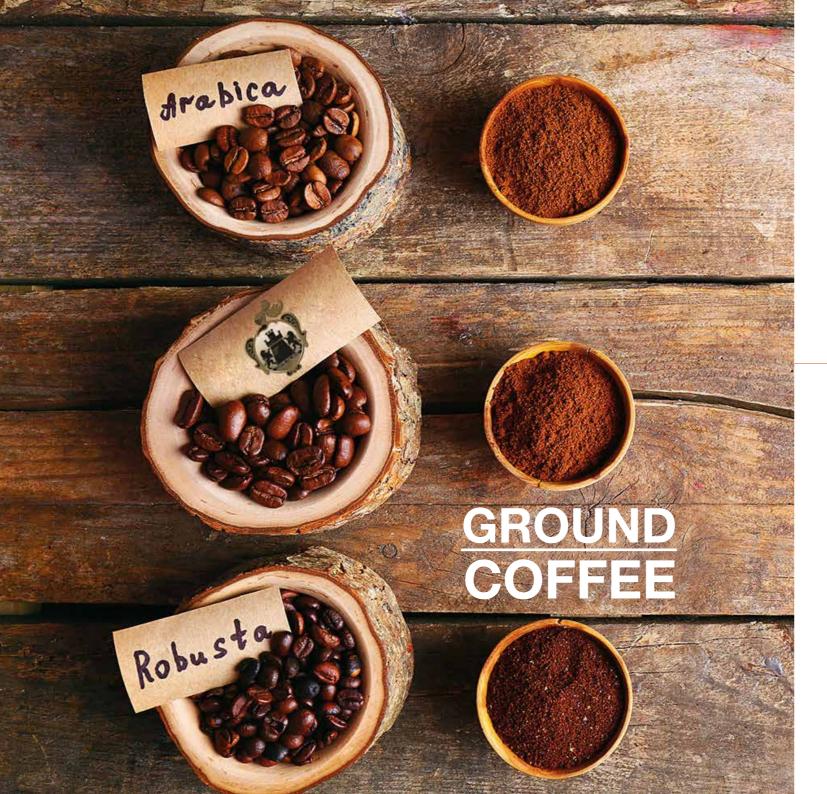

# TOP QUALITY COFFES

FROM FAR-AWAY RIES
FOR AN INIMITABLE FLAVOR

Coffee plants are cultivated in a belt ranging between the **25th parallel north and south in countries** which are ideal for their growth in terms of temperature, sunlight and type of soil. From the berries, which are first green and turn cherry-red on ripening, green coffee is extracted and then sun-dried.

Of the existing **60 coffee plant varieties**, only **25** are grown and sold for their beans, but of these only the first **4 species are important** in terms of the coffee bean trade: **Coffea Liberica and Coffea Excelsa** as well as the most widespread and important varieties **Coffea Arabica and Coffea Robusta**.

Although these belong to the same family, the two varieties have different properties that define distinctly different flavors.