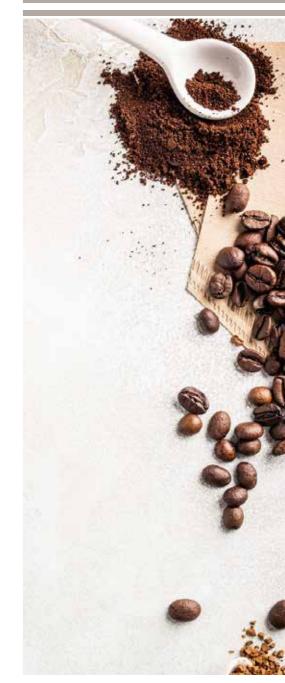

# TOP QUALITY COFFES

FROM FAR-AWAY RIES
FOR AN INIMITABLE FLAVOR

Coffee plants are cultivated in a belt ranging between the **25th parallel north and south in countries** which are ideal for their growth in terms of temperature, sunlight and type of soil. From the berries, which are first green and turn cherry-red on ripening, green coffee is extracted and then sun-dried.

Of the existing **60 coffee plant varieties**, only **25** are grown and sold for their beans, but of these only the first **4 species are important** in terms of the coffee bean trade: **Coffea Liberica and Coffea Excelsa** as well as the most widespread and important varieties **Coffea Arabica and Coffea Robusta**.