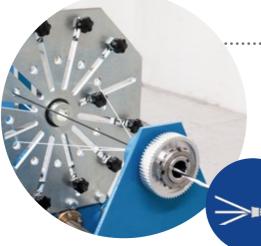

# Cabling

Single-twist stranding lines for the production of flexible high-performance multicore cables with backtwist pay-offs.