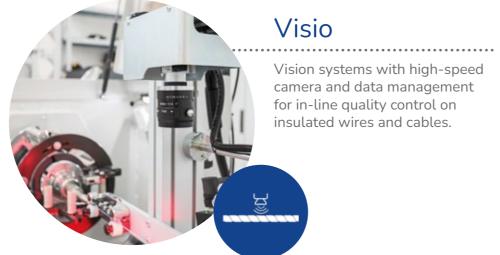

#### Visio

Vision systems with high-speed camera and data management for in-line quality control on insulated wires and cables.