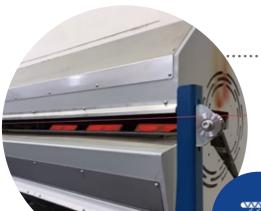

## Taping

Complete taping lines for the insulation, screening and protection of special cables using any kind of tape and yarn.