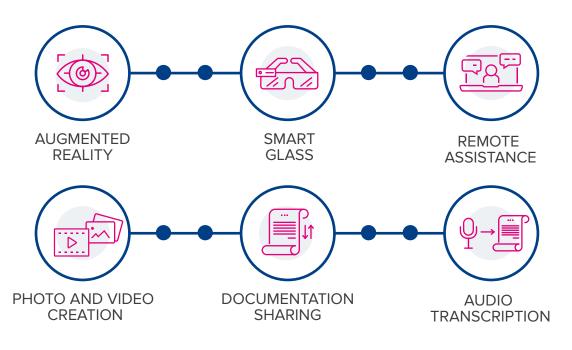

# ASSISTANCE IN REAL TIME WITH AUGMENTED REALITY

# IS THE SOFTWARE WITH SMART GLASS FOR SERVICE, MAINTENANCE AND PRODUCTION ASSISTANCE THROUGH AUGMENTED REALITY.

## FEATURES:

- View within the smart glass, in augmented reality, the operative procedures to be executed, step by step
- View production and documentation data
- Unambiguously and automatically identify the equipment or element to be used for each operation;
- Perform remote assistance and video calls
- Manage the sequences of the operations with voice commands and manuals
- Record audio and automatically turn it into text documents
- Record video and take photos
- Archive records, photos and documents on the cloud/server
- Have a simple and intuitive user interface
- "Log in" using authentication with a barcode