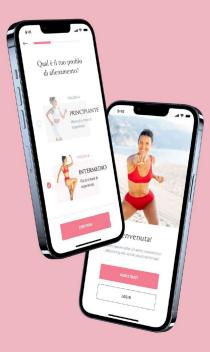

## Fit Is Beauty.

#### The project

Fit is Beauty is the App designed by a woman for women, especially those over 40.

It allows for a customized 52-week workout and nutrition education plan tailored for each woman, enabling her to regain fitness and rediscover herself 'Slender & Tonic'.

### Fit Is Beauty.

#### The Benefits to the User

 Continue to keep fit with a simple tool and healthy eating, programmed with plans tailored to each woman's physical profile and calculated according to waist-to-hip ratio.

See Behance project

- Solve a specific need of the target Users and allow to monetize, starting from the already loyal users that the Company has on Instagram.
- In its evolutions 1.1 and 1.2, important new features were included such as: exercise library, shopping list, timer and audio exercises (voice explaining what to do during the exercise), App tutorial.