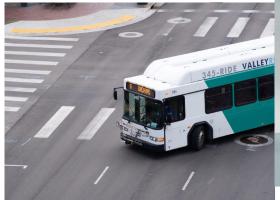

#### Arriva.

#### The Project

The Project of this Transportation Company (a partner of Deutsche Bahn and one of the largest groups in Europe) arose from the need to have a system that could recognize a driver's personal badge and show him information about the upcoming shift and the bus to be used.

#### The Benefits to the User

 The driver at the beginning of each shift is able to locate the exact location of the bus he will use for the service.

See Behance project

- Solution that can integrate with existing systems to provide some information of interest to its employees;
- The system is used in multiple depots, and is therefore dynamically configurable. This allows the configuration of other depots to be added, changed or removed independently;
- The 'Company used to lose 15 minutes per shift for each driver to find the vehicle. Not anymore.
   Nearly 60 working hours per employee saved each year. With a Tap.