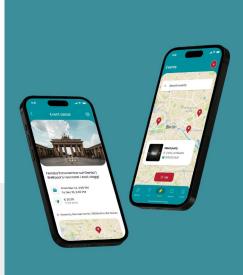

## MyZona.

#### **The Project**

MyZona is a Territory Enhancement Product within everyone's reach.

Users highlight their zones, points of interest, routes and events by populating the App.

The purpose of My Zona is for Users to have a unique experience based on their interests and geolocation.

#### The Benefits to the User

- The enjoyment of content based on geographic location, the addition of new points of interest, events or itineraries, and a personal profile with his or her favorite places;
- Having for all intents and purposes a personalized experience based on one's interests.

- The complete management of all content visible in the App;
- The enhancement of its territory and the creation of a model of tourism with the User at the center.