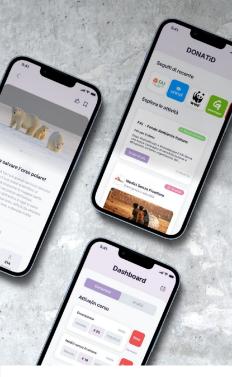

#### DONATID.

#### The Project

Important Project for the Nonprofit World. The ability to be in full control through the App of a world of one-shot or calendared micro-donations to make it easier to give back to the world.

#### The Benefits to the User

- Being able to flexibly choose the beneficiary institution, selecting it from a detailed list on the App;
- To decide independently the amount of the donation and the recurrence of payment (monthly, annual or one-shot);
- Thanks to the App, the donor is relieved of the bureaucratic procedures, which would be necessary using the current statutory systems.