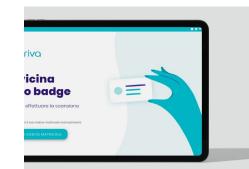

#### Arriva.

#### The Project

The Project of this Transportation Company (a partner of Deutsche Bahn and one of the largest groups in Europe) arose from the need to have a system that could recognize a driver's personal badge and show him information about the upcoming shift and the bus to be used.

#### The Benefits to the User

 The driver at the beginning of each shift is able to locate the exact location of the bus he will use for the service.

See Behance project

- Solution that can integrate with existing systems to provide some information of interest to its employees;
- The system is used in multiple depots, and is therefore dynamically configurable. This allows the configuration of other depots to be added, changed or removed independently;
- The 'Company used to lose 15 minutes per shift for each driver to find the vehicle. Not anymore.
   Nearly 60 working hours per employee saved each year. With a Tap.