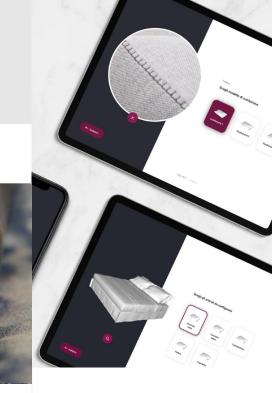

#### **Fabric Butler.**

#### The Project

Mobile commerce for those who love high-quality tailored shirts.

Using an innovative catalog, Fabric Butler presents the full range of Albini Group fabrics offered by the world's best tailors in an interactive way.

#### Fabric Butler.

#### The Benefits to the User

- The App can be used by tailors, retailers, end-consumers who are already Customers and those who are not yet: in fact, each User has a customized user interface, depending on whether they belong to a specific buyer persona group.
- It contains editorial content, a rich catalog divided by brand, books, pages with over 1500 images and product descriptions, text search thanks to filters, a shopping cart and order history, contact form and account configuration.