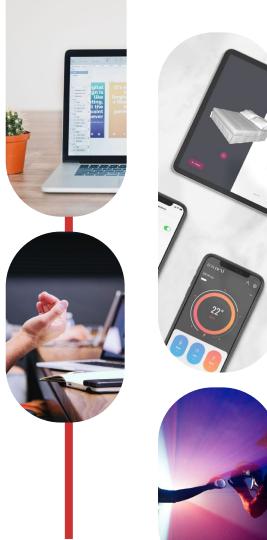

#### The Project

Remote management system for one's swimming pool: real-time detection of temperature, water values and main factors (pH, disinfection, etc.) that are adjusted through controllers to keep the water crystal clear.

Management of turning equipment on and off and setting a calendar of events with automatic settings.

#### **The Project**

IoT app to manage EOS-Next devices mounted on dentists' and surgeons' working glasses, via smartphone and iPhone, with a simple tap or through voice commands.

You can remotely control the EOS-Next illuminator, controlling on/off and different levels of illumination intensity, either via smartphone or voice assistant.

#### The Benefits to the User

 Use the light fixture by changing settings without having to touch it (also via voice assistant).