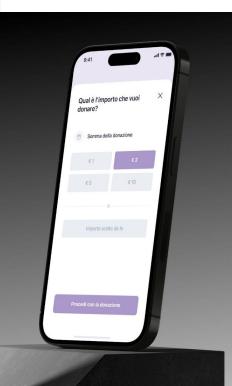

#### DONATID.

#### The Project

Important Project for the Nonprofit World. The ability to be in full control through the App of a world of one-shot or calendared micro-donations to make it easier to give back to the world.

#### The Benefits to the User

- Being able to flexibly choose the beneficiary institution, selecting it from a detailed list on the App;
- To decide independently the amount of the donation and the recurrence of payment (monthly, annual or one-shot);
- Thanks to the App, the donor is relieved of the bureaucratic procedures, which would be necessary using the current statutory systems.