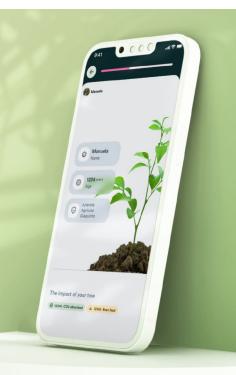

#### **The Project**

3Bee develops systems to improve bee health and protect biodiversity by developing unique and innovative technologies to listen to bees' needs and intervene when they are unwell.

3Bee's App is designed to be accessed by both Beekeeper and Honey Consumer. As a Beekeeper, it is a hive manager: one can better organize and manage the work in the apiary, set the intervention calendar, create written and voice notes, set deadlines and notifications.

Those who adopt a hive, on the other hand, can monitor their hives in real time, view photos, videos and comments from their Beekeepers, and view the health status of their hives.

#### The Benefits to the User

- Monitor adopted trees and hives, being able to read in a simple and intuitive way the data sent by the inserted sensors, to be constantly updated on the condition of the Product they have adopted;
- Those who adopt a hive also will have the opportunity to receive honey produced by it.