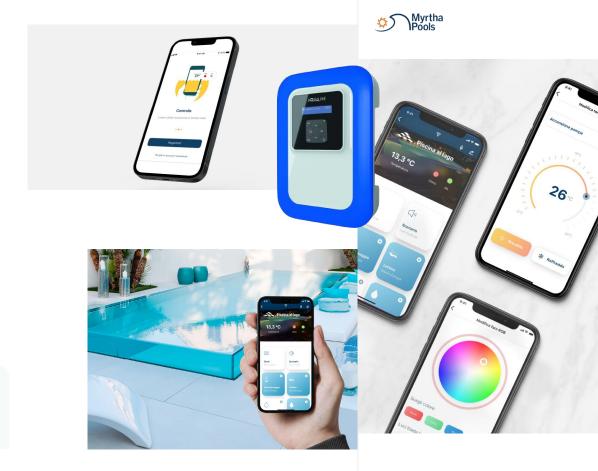

# **Piscine Castiglione.**

#### The Project

Remote management system for one's swimming pool: real-time detection of temperature, water values and main factors (pH, disinfection, etc.) that are adjusted through controllers to keep the water crystal clear.

Management of turning equipment on and off and setting a calendar of events with automatic settings.

#### The Benefits to the User

- Instant interface for management and programming of lights and music streaming;
- Alarms in case of anomalies or values to be corrected;
- Notifications with information and events for optimal plant and pool management.

- o Give an exclusive accessory to its Customers;
- Having timely remote control so that they can operate on the system in advance, avoiding unpleasant extraordinary maintenance.