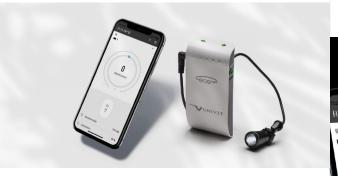

#### **Univet Eos Next.**

#### **The Project**

IoT app to manage EOS-Next devices mounted on dentists' and surgeons' working glasses, via smartphone and iPhone, with a simple tap or through voice commands.

You can remotely control the EOS-Next illuminator, controlling on/off and different levels of illumination intensity, either via smartphone or voice assistant.

#### The Benefits to the User

 Use the light fixture by changing settings without having to touch it (also via voice assistant).