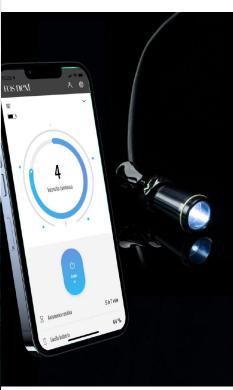

#### **Univet Eos Next.**

#### **The Project**

IoT app to manage EOS-Next devices mounted on dentists' and surgeons' working glasses, via smartphone and iPhone, with a simple tap or through voice commands.

You can remotely control the EOS-Next illuminator, controlling on/off and different levels of illumination intensity, either via smartphone or voice assistant.

#### The Benefits to the User

 Use the light fixture by changing settings without having to touch it (also via voice assistant).