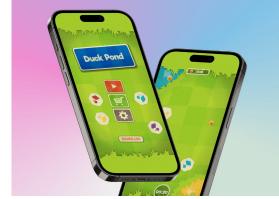

#### DuckPond.

#### The Project

Casual game that takes advantage of the smartphone's accelerometer: pass levels by tilting the screen and sending ducks into their ponds, avoiding obstacles, collecting coins, unlocking spells, special ducks and other surprises.

#### **Details**

The user is led to immerse himself in a playful experience reminiscent of arcade gyro games. A challenging and addictive experience that captures attention through challenges designed to have greater complexity as the levels progress.

#### The innovation

The game contains various in-app purchases that helps players advance in levels more easily.

The basis of the game is Coins, in the future it is planned to be NFT tokens on BlockChain network