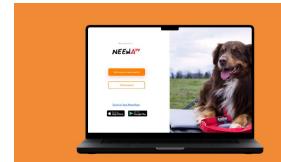

### NeewApp.

#### The Project

The App provides dog owners equipped with a Neewa accessory (harness or collar) with additional help in finding their four-legged friend, using NFC technology and providing a meeting point between those who can report finding or losing a dog in a community logic.

It allows vaccinations and antiparasite to be recorded on a convenient health booklet, linked to calendar and reminders. Finally, it provides the ability to share with "sub-owners" (e.g., dog walkers) their dogs.