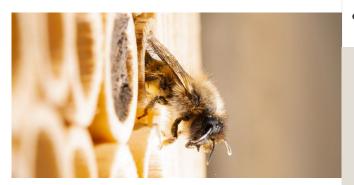

#### **The Project**

3Bee develops systems to improve bee health and protect biodiversity by developing unique and innovative technologies to listen to bees' needs and intervene when they are unwell.

3Bee's App is designed to be accessed by both Beekeeper and Honey Consumer. As a Beekeeper, it is a hive manager: one can better organize and manage the work in the apiary, set the intervention calendar, create written and voice notes, set deadlines and notifications.

Those who adopt a hive, on the other hand, can monitor their hives in real time, view photos, videos and comments from their Beekeepers, and view the health status of their hives.