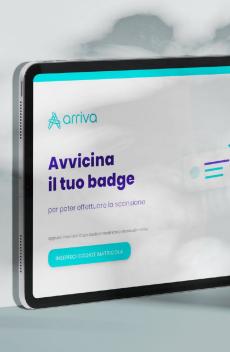

#### Arriva.

#### The Project

The Project of this Transportation Company (a partner of Deutsche Bahn and one of the largest groups in Europe) arose from the need to have a system that could recognize a driver's personal badge and show him information about the upcoming shift and the bus to be used.