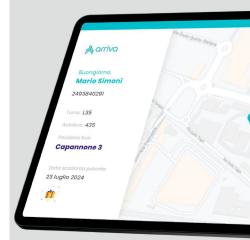

#### Arriva.

#### The Benefits to the User

 The driver at the beginning of each shift is able to locate the exact location of the bus he will use for the service.

See Behance project

- Solution that can integrate with existing systems to provide some information of interest to its employees;
- The system is used in multiple depots, and is therefore dynamically configurable. This allows the configuration of other depots to be added, changed or removed independently;
- The 'Company used to lose 15 minutes per shift for each driver to find the vehicle. Not anymore.
   Nearly 60 working hours per employee saved each year. With a Tap.