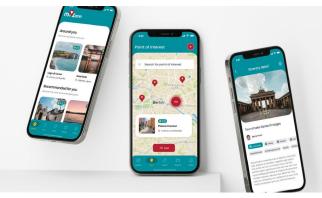

## MyZona.

#### **The Project**

MyZona is a Territory Enhancement Product within everyone's reach.

Users highlight their zones, points of interest, routes and events by populating the App.

The purpose of My Zona is for Users to have a unique experience based on their interests and geolocation.

#### The Benefits to the User

- The enjoyment of content based on geographic location, the addition of new points of interest, events or itineraries, and a personal profile with his or her favorite places;
- Having for all intents and purposes a personalized experience based on one's interests.

- The complete management of all content visible in the App;
- The enhancement of its territory and the creation of a model of tourism with the User at the center.