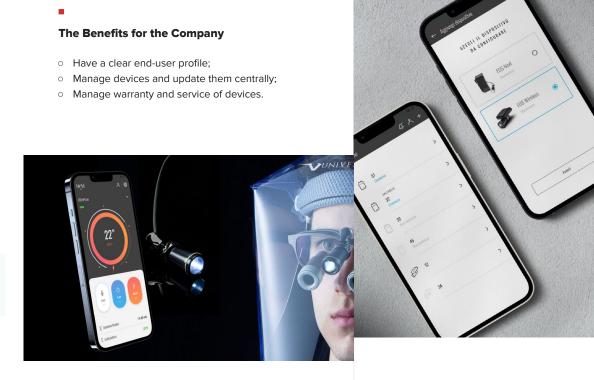

#### **Univet Eos Next.**

#### **The Project**

IoT app to manage EOS-Next devices mounted on dentists' and surgeons' working glasses, via smartphone and iPhone, with a simple tap or through voice commands.

You can remotely control the EOS-Next illuminator, controlling on/off and different levels of illumination intensity, either via smartphone or voice assistant.

#### The Benefits to the User

 Use the light fixture by changing settings without having to touch it (also via voice assistant).