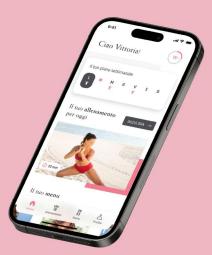

## Fit Is Beauty.

#### The project

Fit is Beauty is the App designed by a woman for women, especially those over 40.

It allows for a customized 52-week workout and nutrition education plan tailored for each woman, enabling her to regain fitness and rediscover herself 'Slender & Tonic'.

### Fit Is Beauty.

#### The Benefits to the User

 Continue to keep fit with a simple tool and healthy eating, programmed with plans tailored to each woman's physical profile and calculated according to waist-to-hip ratio.