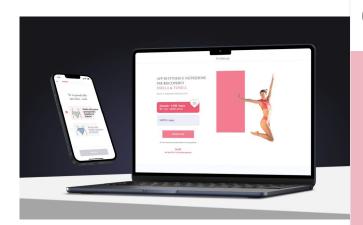

## Fit Is Beauty.

#### The project

Fit is Beauty is the App designed by a woman for women, especially those over 40.

It allows for a customized 52-week workout and nutrition education plan tailored for each woman, enabling her to regain fitness and rediscover herself 'Slender & Tonic'.

### Fit Is Beauty.

#### The Benefits to the User

 Continue to keep fit with a simple tool and healthy eating, programmed with plans tailored to each woman's physical profile and calculated according to waist-to-hip ratio.