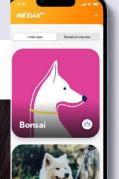

### NeewApp.

#### The Project

The App provides dog owners equipped with a Neewa accessory (harness or collar) with additional help in finding their four-legged friend, using NFC technology and providing a meeting point between those who can report finding or losing a dog in a community logic.

It allows vaccinations and antiparasite to be recorded on a convenient health booklet, linked to calendar and reminders. Finally, it provides the ability to share with "sub-owners" (e.g., dog walkers) their dogs.

#### NeewApp.

#### The Benefits to the User

- Nimble and smart tool to find your dog in case of loss thanks to always-trackable accessories, being able to manage and update data directly online.
- Health booklet and events calendar.