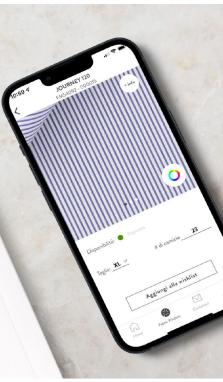

#### **Fabric Butler.**

#### The Project

Mobile commerce for those who love high-quality tailored shirts.

Using an innovative catalog, Fabric Butler presents the full range of Albini Group fabrics offered by the world's best tailors in an interactive way.

#### Fabric Butler.

#### The Benefits to the User

- The App can be used by tailors, retailers, end-consumers who are already Customers and those who are not yet: in fact, each User has a customized user interface, depending on whether they belong to a specific buyer persona group.
- It contains editorial content, a rich catalog divided by brand, books, pages with over 1500 images and product descriptions, text search thanks to filters, a shopping cart and order history, contact form and account configuration.