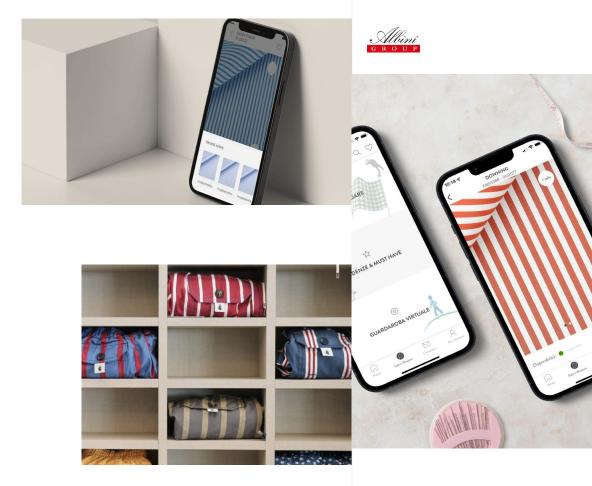

#### **Fabric Butler.**

#### The Project

Mobile commerce for those who love high-quality tailored shirts.

Using an innovative catalog, Fabric Butler presents the full range of Albini Group fabrics offered by the world's best tailors in an interactive way.

#### The Benefits to the User

- The App can be used by tailors, retailers, end-consumers who are already Customers and those who are not yet: in fact, each User has a customized user interface, depending on whether they belong to a specific buyer persona group.
- It contains editorial content, a rich catalog divided by brand, books, pages with over 1500 images and product descriptions, text search thanks to filters, a shopping cart and order history, contact form and account configuration.