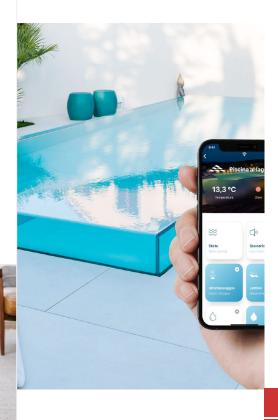

# **Piscine Castiglione.**

#### The Project

Remote management system for one's swimming pool: real-time detection of temperature, water values and main factors (pH, disinfection, etc.) that are adjusted through controllers to keep the water crystal clear.

Management of turning equipment on and off and setting a calendar of events with automatic settings.

#### The Benefits to the User

- Instant interface for management and programming of lights and music streaming;
- Alarms in case of anomalies or values to be corrected;
- Notifications with information and events for optimal plant and pool management.