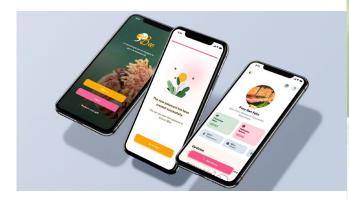

#### 3Bee App.

#### **The Project**

3Bee develops systems to improve bee health and protect biodiversity by developing unique and innovative technologies to listen to bees' needs and intervene when they are unwell.

3Bee's App is designed to be accessed by both Beekeeper and Honey Consumer. As a Beekeeper, it is a hive manager: one can better organize and manage the work in the apiary, set the intervention calendar, create written and voice notes, set deadlines and notifications.

Those who adopt a hive, on the other hand, can monitor their hives in real time, view photos, videos and comments from their Beekeepers, and view the health status of their hives.