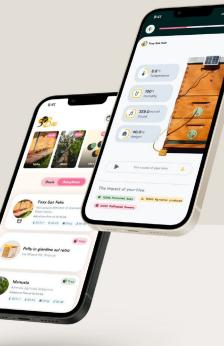

#### 3Bee App.

#### **The Project**

3Bee develops systems to improve bee health and protect biodiversity by developing unique and innovative technologies to listen to bees' needs and intervene when they are unwell.

3Bee's App is designed to be accessed by both Beekeeper and Honey Consumer. As a Beekeeper, it is a hive manager: one can better organize and manage the work in the apiary, set the intervention calendar, create written and voice notes, set deadlines and notifications.

Those who adopt a hive, on the other hand, can monitor their hives in real time, view photos, videos and comments from their Beekeepers, and view the health status of their hives.