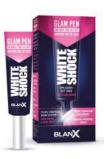

**BLANX®** WHITE SHOCK PEN

BlanX® White Shock Pen is the non-abrasive whitening treatment without hydrogen peroxide. Thanks to the exclusive BlanX White Shock formula, it naturally reacts to light and whitens teeth all day long. BlanX® White Shock Pen is practical and safe on enamel and gums.