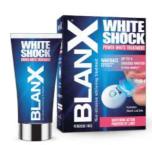

#### **BLANX®** WHITE SHOCK POWER WHITE TREATMENT

BlanX® White Shock Power White Treatment with extra ActiluX®, the patented active ingredient that reacts to light. The special BlanX White Shock Power White Treatment whitens teeth effectively, removing bacteria that cause plaque and tooth decay, keeping gums healthy and moisturized