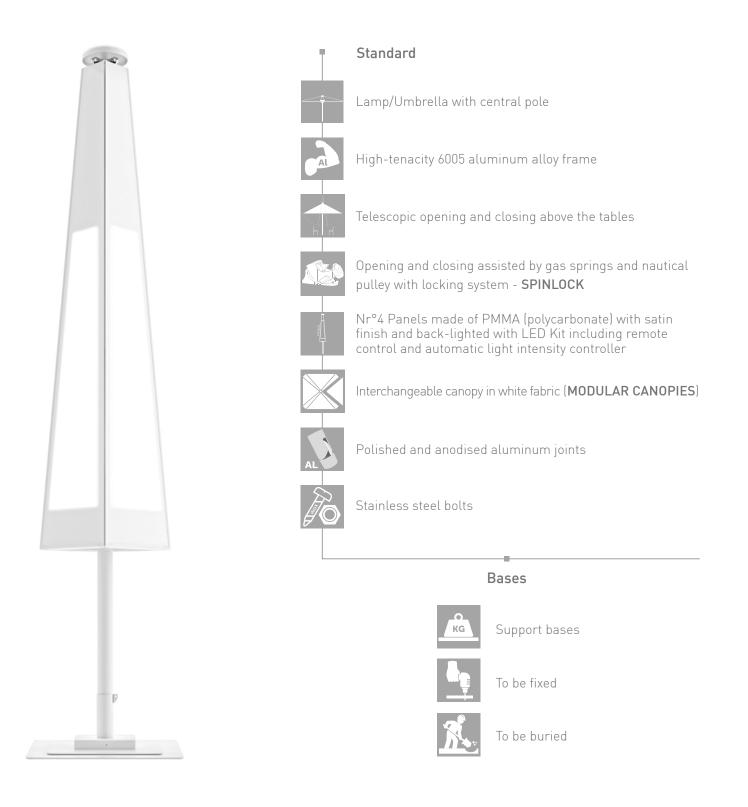

High-tenacity 6005 aluminum alloy frame painted with white epoxy powder

Nr°4 Panels made of PMMA (polycarbonate) with satin finish and backlited with LED Kit including remote control and automatic light intensity controller

Rounded in aluminum diameter 100x3mm painted with epoxy powder and reinforced telescopic top diameter 55x2.5mm painted with epoxy powder

Rounded in aluminum diameter 40x2mm painted with epoxy powder

Polished and anodized aluminum

Telescopic opening and closing above the tables assisted by gas springs and nautical pulley with locking system -  $\mbox{SPINLOCK}$ 

Stainless steel bolts

Interchangeable canopy - MODULAR CANOPY in heavy nautical white Fabric 445 g /  $\rm m^2$  - Lacquering on both sides, fungicide treatment, leatherette embossing, further waterproofing on the back

## BASES

| JOINTED SUPPORT                              | BASE                                                                                                                   |                                                                                                                                                                                                     |                           |  |  |  |  |  |  |  |  |
|----------------------------------------------|------------------------------------------------------------------------------------------------------------------------|-----------------------------------------------------------------------------------------------------------------------------------------------------------------------------------------------------|---------------------------|--|--|--|--|--|--|--|--|
|                                              | $\begin{array}{c c c c c c c c c c c c c c c c c c c $                                                                 | IN GALVANIZED AND VARNISHED STEEL PREPARED<br>FOR ACCOMMODATION OF 20 WASHED STONE PLATE<br>COMPLETE WITH ADJUSTABLE LEVELING FEETS.<br>COMPLETE WITH LOW SEAT CABINET TO HIDE BASE<br>85X88X38 CM. | S BAP838320BIM            |  |  |  |  |  |  |  |  |
| JOINTED BASE FOR                             | JOINTED BASE FOR PLATFORM / FLOOR FIXING                                                                               |                                                                                                                                                                                                     |                           |  |  |  |  |  |  |  |  |
|                                              | $\begin{array}{c c c c c c c c c c c c c c c c c c c $                                                                 | FOR PLATFORM / FLOOR FIXING. IN GALVANIZED STE<br>EL AND POWDER COATED. COMPLETE WITH CARTER<br>TO HIDE BASE 40X33X6 CM.                                                                            | RED2520RI                 |  |  |  |  |  |  |  |  |
| SET OF 6 ANCHOR B                            | SET OF 6 ANCHOR BOLTS TO BE BURIED                                                                                     |                                                                                                                                                                                                     |                           |  |  |  |  |  |  |  |  |
|                                              | $\begin{array}{c c} \hline \\ \hline $ | SET TO BE BURIED OF 6 ANCHOR BOLTS FOR<br>JOINTED BASES IN GALVANIZED STEEL TO BE<br>EMBEDDED ON CONCRETE CASTING.                                                                                  | TIRM6                     |  |  |  |  |  |  |  |  |
| 3-COMPONENT EARTHENWARE SET FOR JOINTED BASE |                                                                                                                        |                                                                                                                                                                                                     |                           |  |  |  |  |  |  |  |  |
| <b>1</b> .                                   |                                                                                                                        | SET 1. FLAT IN ZINC COATED STEEL (Top side) 2. TUBE IN ZINC COATED STEEL                                                                                                                            | BACRT3<br>BAPCRT<br>BATFL |  |  |  |  |  |  |  |  |
| <b>1</b> 2.                                  | <b>250x300</b> 12 + 2 33x30x<br>Cm Kg Cm 42 Cm                                                                         | <ol> <li>(Lower part to be buried)<br/>Diameter 90x400x1.5 Mm.</li> <li>LID IN ZINC COATED STEEL</li> </ol>                                                                                         | BACOP                     |  |  |  |  |  |  |  |  |