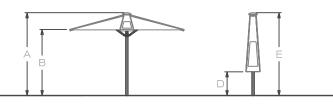

|  | PARASOL SIZE WHEN OPEN (CM) | HEIGHT(CM) |     |     |     | WEIGHT (KG) | PACKAGING SIZE |        |
|--|-----------------------------|------------|-----|-----|-----|-------------|----------------|--------|
|  |                             | A          | В   | D   | E   |             |                |        |
|  | 450x450                     | 298        | 225 | 132 | 421 | 98          | Cm 450x70x70   | Kg. 27 |