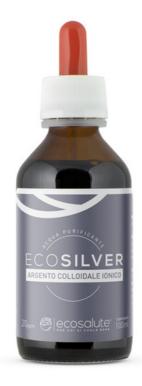

# **Ecosilver- Colloidal Silver**

- Degree of purity >99,99%
- Concentration of the solution 20 mg/L (ppm)
- Particles dimension: <7 nm in the fresh dispersion, of which 90% 1 nm
- Conductivity index 0,06 µS/cm bottled

#### **HOW TO USE:**

Apply with the dropper directly on the area, one or twice a day. You can also apply a gauze soacked with Ecosilver.

**CODICE INTERNO:** B195 **CODICE PARAF:** 930960772

**CONFEZIONE:** Small glass bottle with dropper,

100 ml da 20 ppm