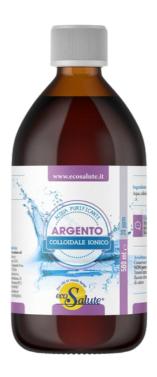

# **Colloidal Silver**

- Degree of purity >99,99%
- Concentration of the solution 20 mg/L (ppm)
- Particles dimension: <7 nm in the fresh dispersion, of which 90% 1 nm
- Conductivity index 0,06 µS/cm bottled

## **HOW TO USE:**

Apply a gauze soacked with Ecosilver once or twice per day.

**CODICE INTERNO:** B194

**CODICE PARAF:** 971323276

**CONFEZIONE:** Glass bottle 500 ml da 20 ppm