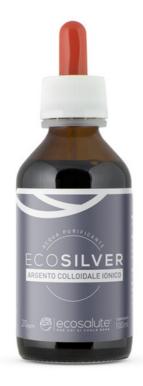

### **Ecosilver- Colloidal Silver**

- Degree of purity >99,99%
- Concentration of the solution 20 mg/L (ppm)
- Particles dimension: <7 nm in the fresh dispersion, of which 90% 1 nm
- Conductivity index 0,06 µS/cm bottled

#### **HOW TO USE:**

Apply with the dropper directly on the area, one or twice a day. You can also apply a gauze soacked with Ecosilver.

**CODICE INTERNO:** B195 **CODICE PARAF:** 930960772

**CONFEZIONE:** Small glass bottle with dropper,

100 ml da 20 ppm