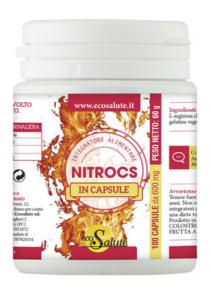

### **Nitrocs**

#### **INGREDIENTS:**

|              | 4 CAPSULES |
|--------------|------------|
| L-argininine | 2000 mg    |
| Citrulline   | 0.4 mg     |
| Taurine      | 0.24 mg    |

#### **RECOMMENDED FOR:**

- Low immunity
- Improve detox processes
- Slow scar repairing process
- Improve male fertility

#### **HOW TO TAKE:**

Take 2 to 4 capsules per day with water, bofore meals. If the capsules are too big to be swollen, they can be opened and poured into water or juice.

**CODICE INTERNO**: B451 **CODICE PARAF:** 972058693

**CONFEZIONE:** PET bottle, 100 capsules 600 mg each