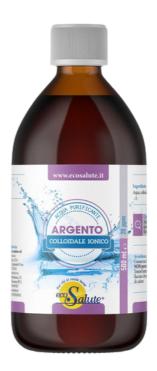

### **Colloidal Silver**

- Degree of purity >99,99%
- Concentration of the solution 20 mg/L (ppm)
- Particles dimension: <7 nm in the fresh dispersion, of which 90% 1 nm
- Conductivity index 0,06 μS/cm bottled

#### **HOW TO USE:**

Apply a gauze soacked with Ecosilver once or twice per day.

CODICE INTERNO: B194

**CODICE PARAF:** 971323276

**CONFEZIONE:** Glass bottle 500 ml da 20 ppm