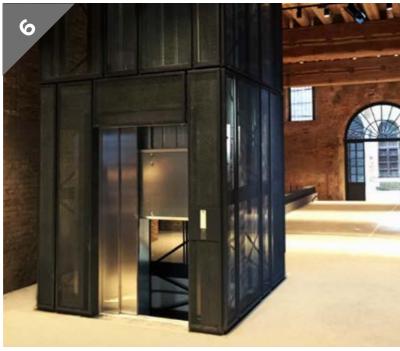

To easily demonstrate construction possibilities and application advantages, our elevation products are divided into four lines.

Elegant XT Discovery LineaF

The best in elevation. Clean and linear design suitable for every environment, with structural profiles that can be coated with a wide rage of materials for an **excellent** aesthetics.

A flexible and competitive line of structures capable to capitalize even on small spaces.

Thanks to its simplicity, quality and functionality, this line can offer multiple solutions, from the most essential to the most complex and refined.