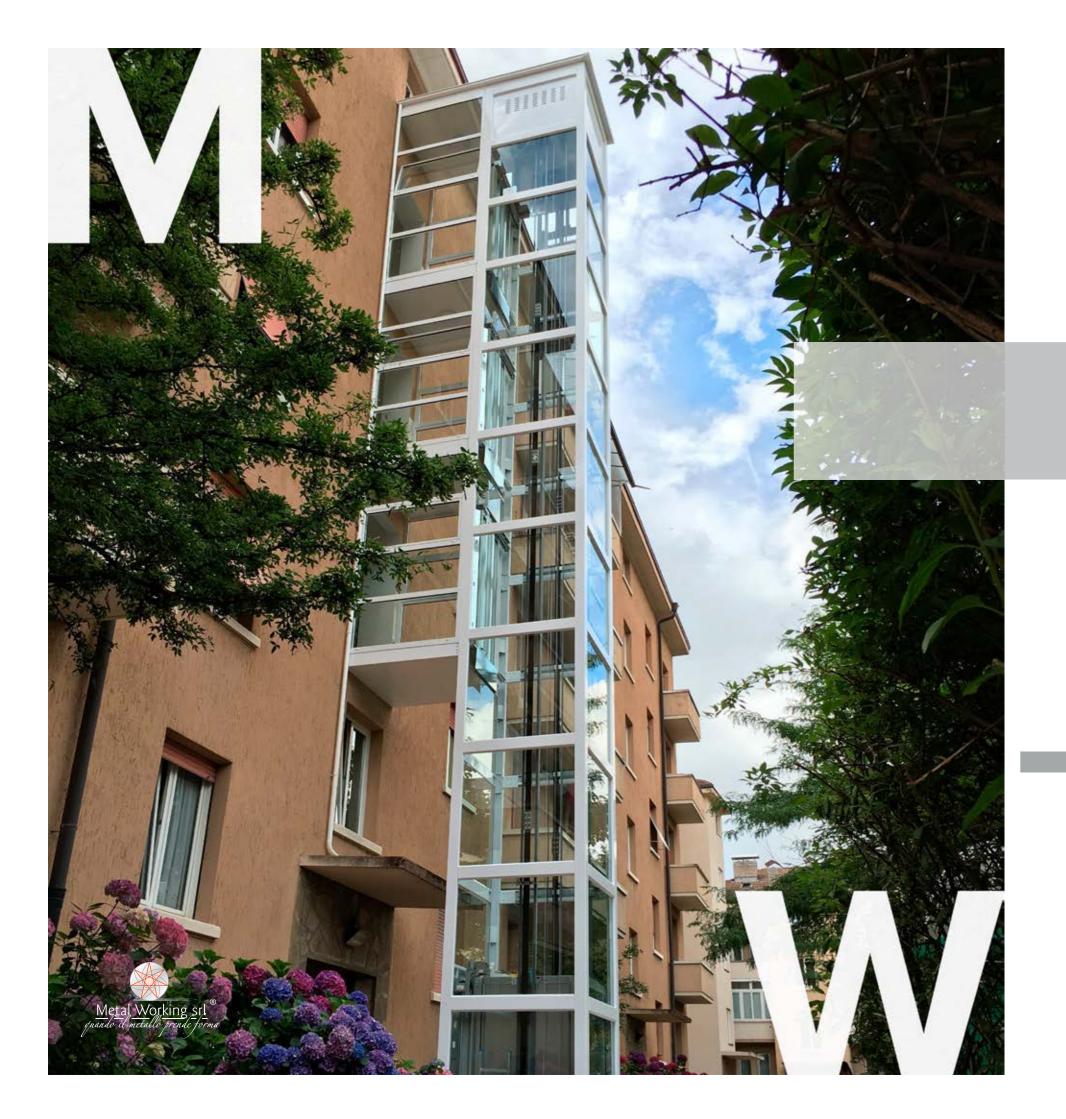

According to the environmental safeguard we chose to use 100% energy from renewable sources.

Metallic towers for Elevators and Lifting Platforms, excellent modular and customizable products. Four lines that meet every need from simple installations to most complex solutions, in various geometrical shape.

An innovative structure with the best price/quality ratio, without compromising functionality and design. Thanks to its versatility, it's suitable to be located either **indoor and outdoor**.

REALIZATIONS