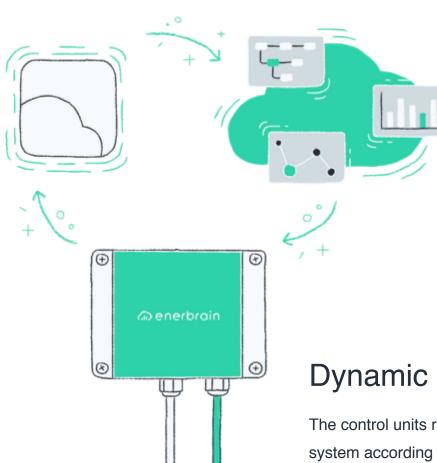

## Tailor-made monitoring

A monitoring system tailored to your needs sends the data to our cloud (wireless and batteries for environmental sensors, ad hoc network infrastructure for energy flows).

## Artificial intelligence

The cloud receives the data and uses machine learning algorithms that process the best parameters of comfort and efficiency to be sent to the control units. The same algorithms process and analyze the production KPIs.

#### Dynamic automation

The control units regulate the existing system according to the customer's needs.

## Intuitive dashboard

It is possible to manage the entire real estate portfolio in real time remotely thanks to the dashboard, designed for an optimal user experience.