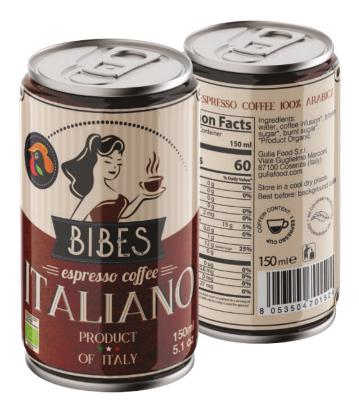

#### **BIBES ESPRESSO**

**BIBES ESPRESSO** 

**Cod. TPZOM01** 150ml

can x 24pz

#### **CHARACTERISTICS**

Aroma

Body

Acidity

Sweetness

NICARAGUA Pradera Gonzales JAMAICA PORTO RICO Yauco Selecto ETHIOPIA

VENEZUELA Maracaibo Cucula Blue Mountain Bale wild forest

A selection of five varieties of coffee from the plantations and the most renowned countries in the world blended by our experts for a harmonious and suggestive taste.