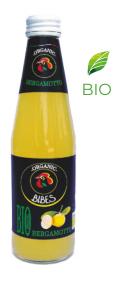

#### **PRODUCTS**

Cod. SPOB01

250ml

glass x 18

CHINOTTO

Cod. SPHC01

250ml

glass x 18