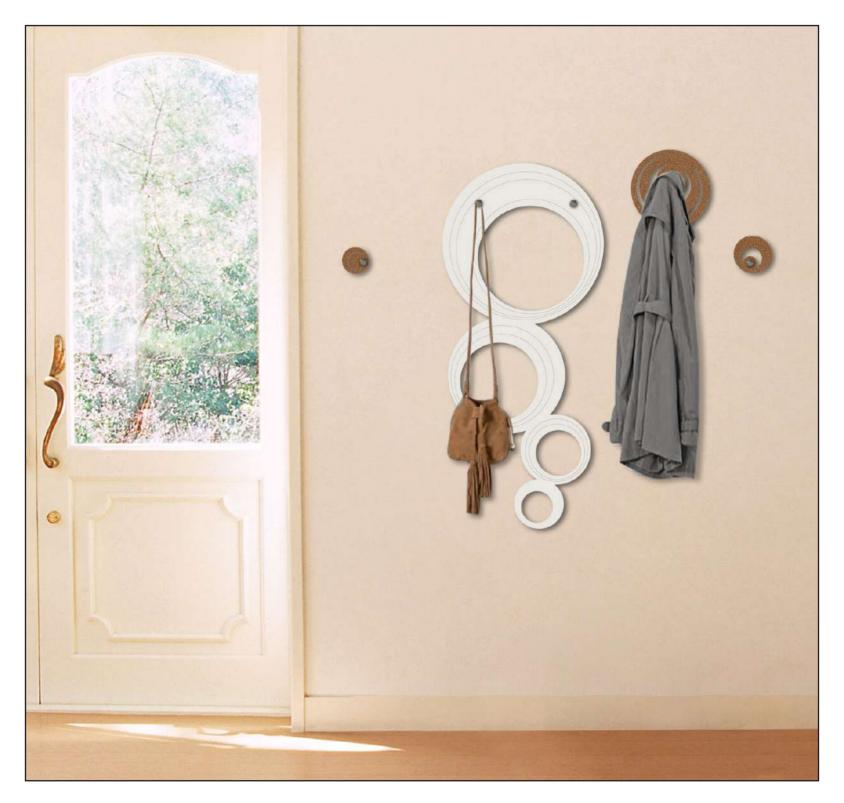

od and furniture field.

# CORPORATE STRUCTURE ALL ABOUT CUSTOMER SERVICE



- Mirrors
- Decoration furnishings: Consolle, Coat Hanger, Space-saving solutions for entryway and coffee tables
- Wall clocks
- Wall Sculptures: Abstract, Figurative, Floreal and Wall vases
- Quarantotto
- Sacred and Crucifixes

Exclusive and patented L:A:S's design.

#### CUSTOMIZATION

More than 800 customizable items, in over different color cominations, choosing between 43 available shades in the **#ColourTableLAS**.

# LANCE OF A CONTRACT OF A CONTR



#### CONTRACT

Because we are producers, for **contract/ho.re.ca.** (hotel, b&b, resort and other significant projects), we can study and realize customized products, in accordance with the requirements of the developer.



















# CONSOLLE -









# COAT HANGER -





























# WALL CLOCKS -













# ABSTRACT -

















## FLORAL -









## QUARANTOTTO -



















### **CRUCIFIXES**







## TAKE GOOD CARE OF YOUR L:A:S





#### MATERIALS

Each L:A:S creation is made of **MDF** (Medium Density Fibreboard).

The fibreboard is cut and engraved by laser, creating the L:A:S masterpieces.

We also use venereed MDF with **oak** wood, in "natural wood" and "grey wood" finishes.

In some product lines, there are certain elements made in **stainless steel** or in **iron**; other are hand-decorated using acrylics and three-dimensional mortar.

Finally, each L:A:S creation is varnished, with watersoluble paint, high-performing with a low environmental impact.

## PLACEMENT AND CLEANING

Following a