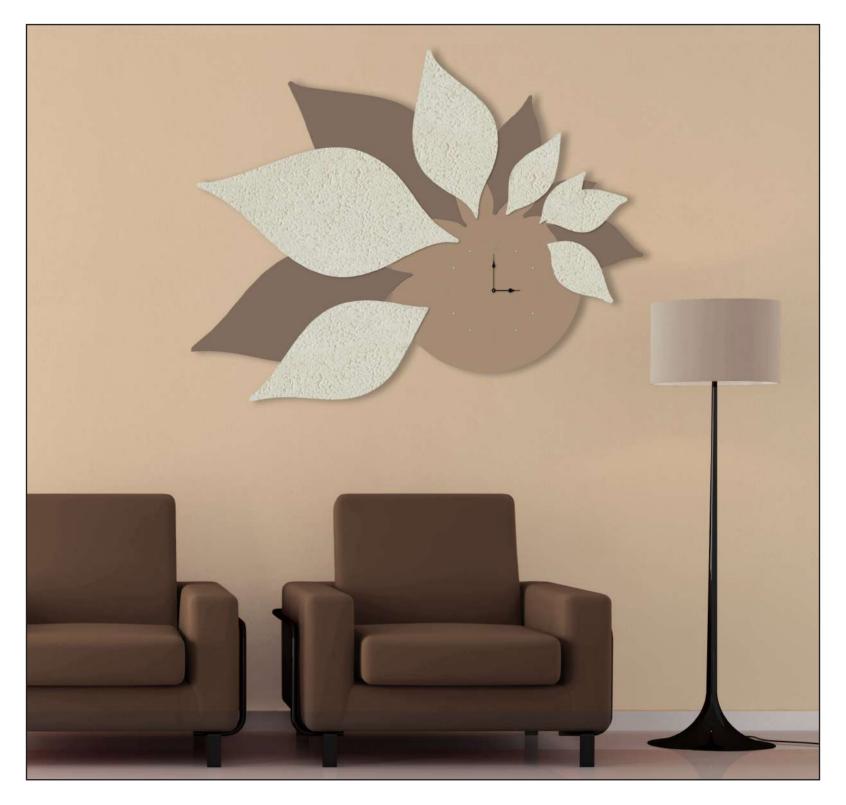

E ALL ABOUT CUSTOMER SERVICE



- Mirrors
- Decoration furnishings: Consolle, Coat Hanger, Space-saving solutions for entryway and coffee tables
- Wall clocks
- Wall Sculptures: Abstract, Figurative, Floreal and Wall vases
- Quarantotto
- Sacred and Crucifixes

Exclusive and patented L:A:S's design.

#### CUSTOMIZATION

More than 800 customizable items, in over different color cominations, choosing between 43 available shades in the **#ColourTableLAS**.

# LANCE OF A CONTRACT OF A CONTR



#### CONTRACT

Because we are producers, for **contract/ho.re.ca.** (hotel, b&b, resort and other significant projects), we can study and realize customized products, in accordance with the requirements of the developer.



















# CONSOLLE -









# COAT HANGER -





























# WALL CLOCKS -













# ABSTRACT -

















## FLORAL -









## QUARANTOTTO -



















### **CRUCIFIXES**







## TAKE GOOD CARE OF YOUR L:A:S





#### MATERIALS

Each L:A:S creation is made of **MDF** (Medium Density Fibreboard).

The fibreboard is cut and engraved by laser, creating the L:A:S masterpieces.

We also use venereed MDF with **oak** wood, in "natural wood" and "grey wood" finishes.

In some product lines, there are certain elements made in **stainless steel** or in **iron**; other are hand-decorated using acrylics and three-dimensional mortar.

Finally, each L:A:S creation is varnished, with watersoluble paint, high-performing with a low environmental impact.

## PLACEMENT AND CLEANING

Following advice like this, you can preserve the charm o