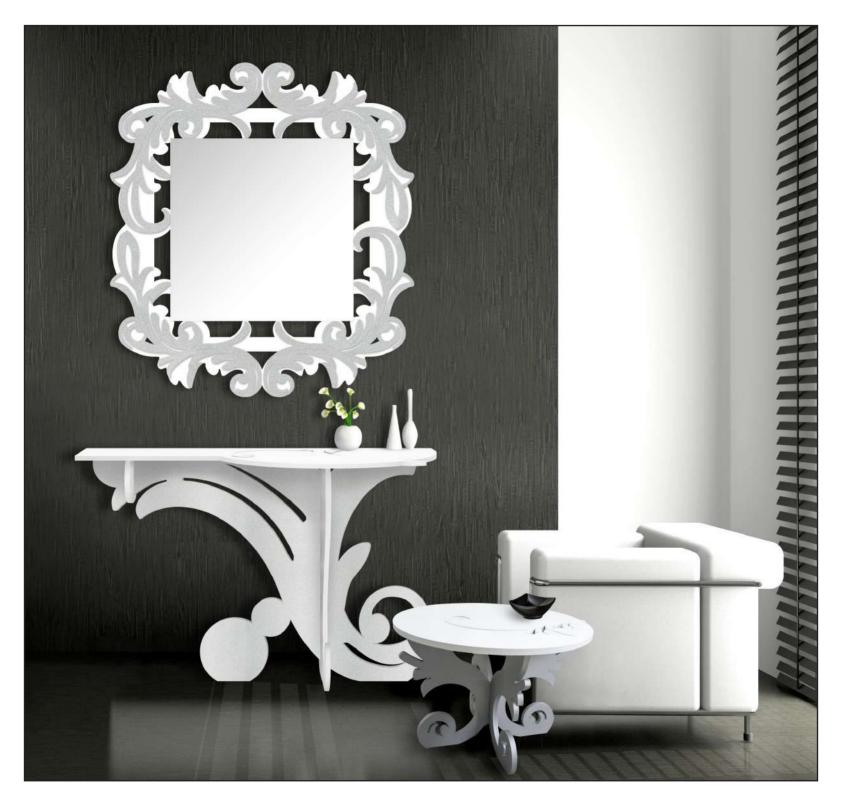

# CORPORATE STRUCTURE ALL ABOUT CUSTOMER SERVICE

- Mirrors
- Decoration furnishings: Consolle, Coat Hanger, Space-saving solutions for entryway and coffee tables
- Wall clocks
- Wall Sculptures: Abstract, Figurative, Floreal and Wall vases
- Quarantotto
- Sacred and Crucifixes

# CONSOLLE -