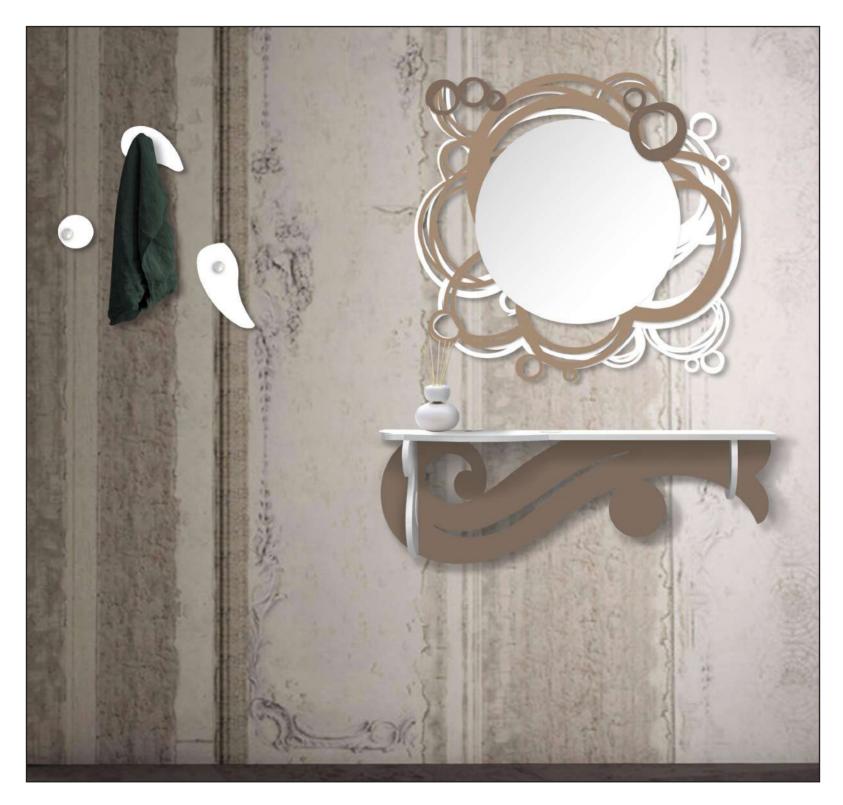

# CORPORATE STRUCTURE ALL ABOUT CUSTOMER SERVICE

- Mirrors
- Decoration furnishings: Consolle, Coat Hanger, Space-saving solutions for entryway and coffee tables
- Wall clocks
- Wall Sculptures: Abstract, Figurative, Floreal and Wall vases
- Quarantotto
- Sacred and Crucifixes

# COAT HANGER -