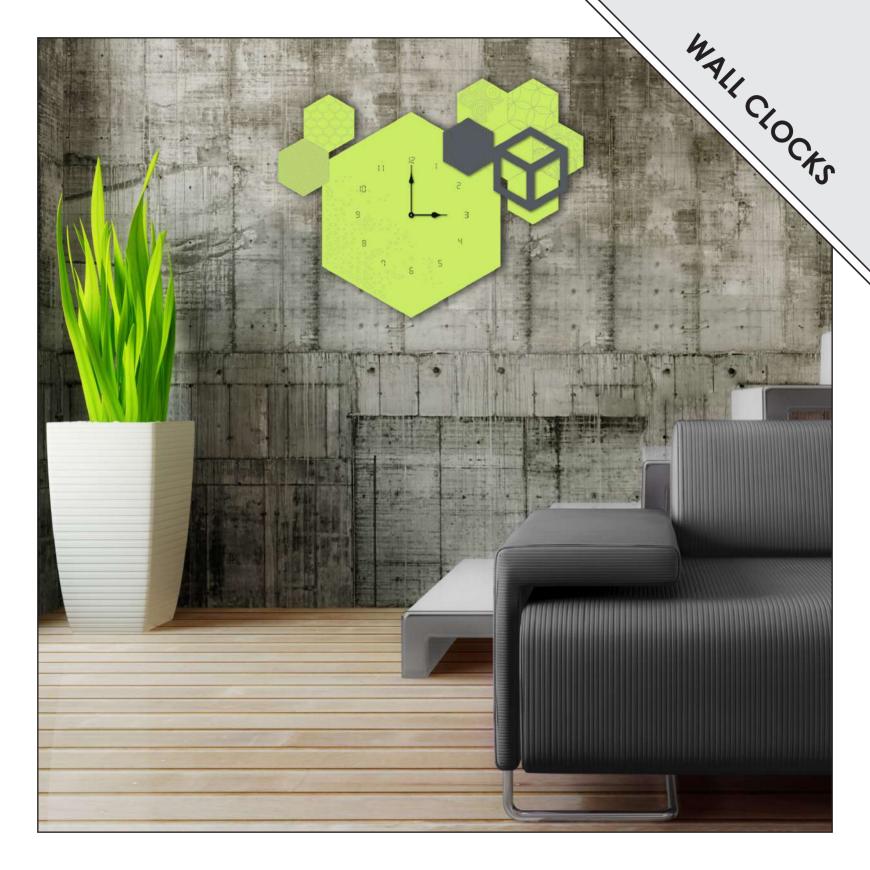

CTURE ALL ABOUT CUSTOMER SERVICE



- Mirrors
- Decoration furnishings: Consolle, Coat Hanger, Space-saving solutions for entryway and coffee tables
- Wall clocks
- Wall Sculptures: Abstract, Figurative, Floreal and Wall vases
- Quarantotto
- Sacred and Crucifixes

Exclusive and patented L:A:S's design.

#### CUSTOMIZATION

More than 800 customizable items, in over different color cominations, choosing between 43 available shades in the **#ColourTableLAS**.

# LANCE OF A CONTRACT OF A CONTR



#### CONTRACT

Because we are producers, for **contract/ho.re.ca.** (hotel, b&b, resort and other significant projects), we can study and realize customized products, in accordance with the requirements of the developer.



















# CONSOLLE -









# COAT HANGER -





























# WALL CLOCKS -













# ABSTRACT -

















## FLORAL -









## QUARANTOTTO -



















### **CRUCIFIXES**







## TAKE GOOD CARE OF YOUR L:A:S





#### MATERIALS

Each L:A:S creation is made of **MDF** (Medium Density Fibreboard).

The fibreboard is cut and engraved by laser, creating the L:A:S masterpieces.

We also use venereed MDF with **oak** wood, in "natural wood" and "grey wood" finishes.

In some product lines, there are certain elements made in **stainless steel** or in **iron**; other are hand-decorated using acrylics and three-dimensional mortar.

Finally, each L:A:S creation is varnished, with watersoluble paint, high-performing with a low environmental impact.

## PLACEMENT AND CLEANING

Following advice like this, you can preserve the cha