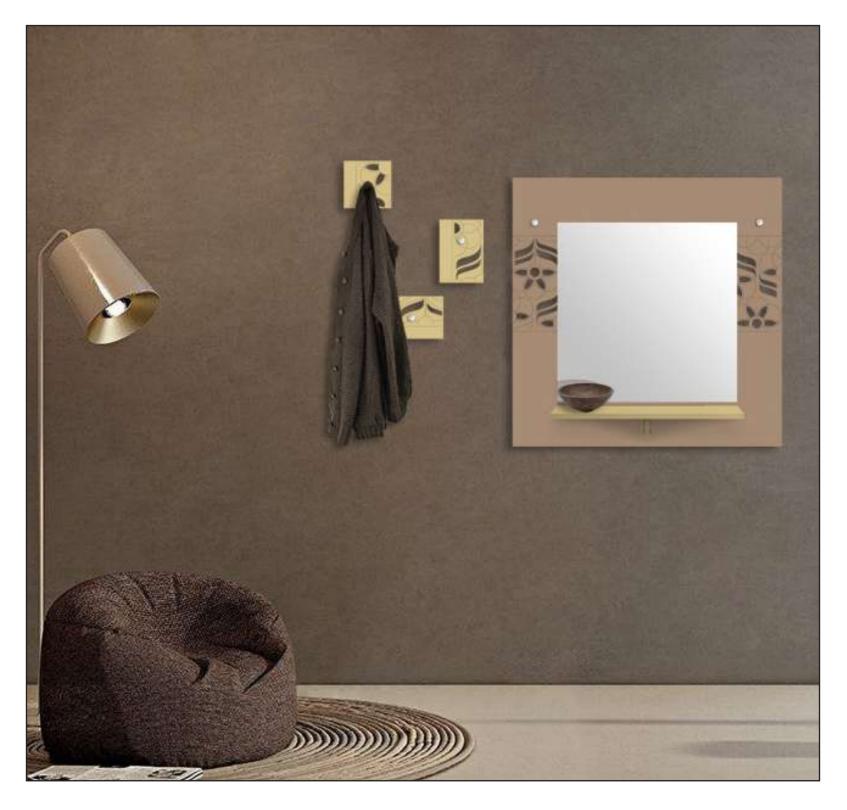

# CORPORATE STRUCTURE ALL ABOUT CUSTOMER SERVICE



- Mirrors
- Decoration furnishings: Consolle, Coat Hanger, Space-saving solutions for entryway and coffee tables
- Wall clocks
- Wall Sculptures: Abstract, Figurative, Floreal and Wall vases
- Quarantotto
- Sacred and Crucifixes

Exclusive and patented L:A:S's design.

#### CUSTOMIZATION

More than 800 customizable items, in over different color cominations, choosing between 43 available shades in the **#ColourTableLAS**.

# LANCE OF A CONTRACT OF A CONTR



#### CONTRACT

Because we are producers, for **contract/ho.re.ca.** (hotel, b&b, resort and other significant projects), we can study and realize customized products, in accordance with the requirements of the developer.



















# CONSOLLE -









# COAT HANGER -





























# WALL CLOCKS -













# ABSTRACT -

















## FLORAL -









## QUARANTOTTO -



















### **CRUCIFIXES**







## TAKE GOOD CARE OF YOUR L:A:S





#### MATERIALS

Each L:A:S creation is made of **MDF** (Medium Density Fibreboard).

The fibreboard is cut and engraved by laser, creating the L:A:S masterpieces.

We also use venereed MDF with **oak** wood, in "natural wood" and "grey wood" finishes.

In some product lines, there are certain elements made in **stainless steel** or in **iron**; other are hand-decorated using acrylics and three-dimensional mortar.

Finally, each L:A:S creation is varnished, with watersoluble paint, high-performing with a low environmental impact.

## PLACEMENT AND CLEANING

Following advice like this, you can