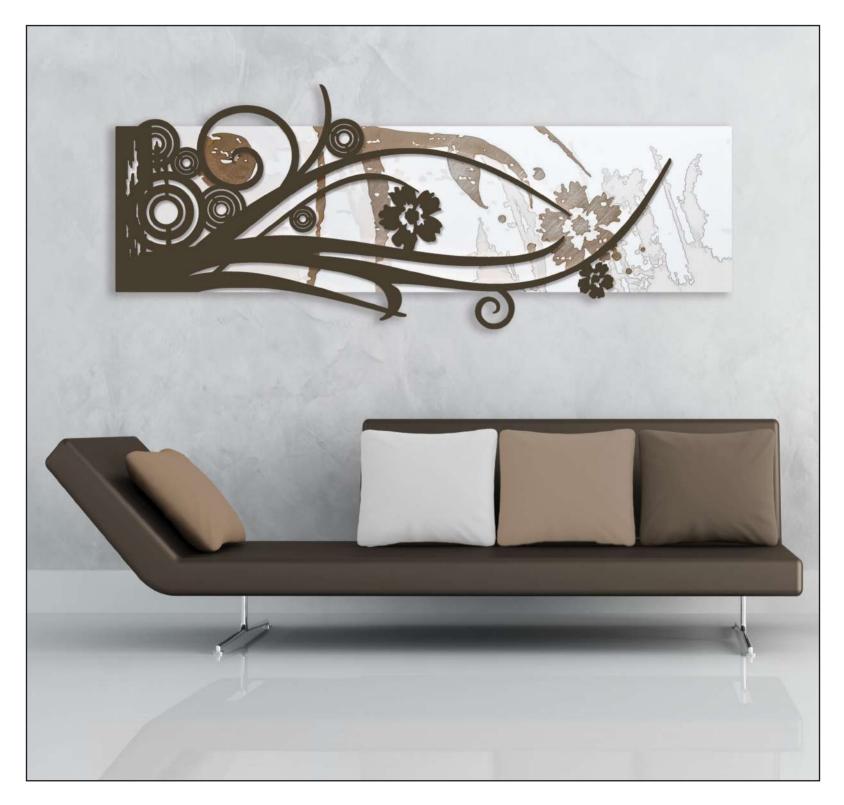

- Mirrors
- Decoration furnishings: Consolle, Coat Hanger, Space-saving solutions for entryway and coffee tables
- Wall clocks
- Wall Sculptures: Abstract, Figurative, Floreal and Wall vases
- Quarantotto
- Sacred and Crucifixes

Exclusive and patented L:A:S's design.

#### CUSTOMIZATION

More than 800 customizable items, in over different color cominations, choosing between 43 available shades in the **#ColourTableLAS**.

# LANCE OF A CONTRACT OF A CONTR



#### CONTRACT

Because we are producers, for **contract/ho.re.ca.** (hotel, b&b, resort and other significant projects), we can study and realize customized products, in accordance with the requirements of the developer.



















# CONSOLLE -









# COAT HANGER -





























# WALL CLOCKS -













# ABSTRACT -

















## FLORAL -









## QUARANTOTTO -



















### **CRUCIFIXES**







## TAKE GOOD CARE OF YOUR L:A:S





#### MATERIALS

Each L:A:S creation is made of **MDF** (Medium Density Fibreboard).

The fibreboard is cut and engraved by laser, creating the L:A:S masterpieces.

We also use venereed MDF with **oak** wood, in "natural wood" and "grey wood" finishes.

In some product lines, there are certain elements made in **stainless steel** or in **iron**; other are hand-decorated using acrylics and three-dimensional mortar.

Finally, each L:A:S creation is varnished, with watersoluble paint, high-performing with a low environmental impact.

## PLACEMENT AND CLEANING

Following advice like this, you can preserve the charm of each L:A:S creation.

In or