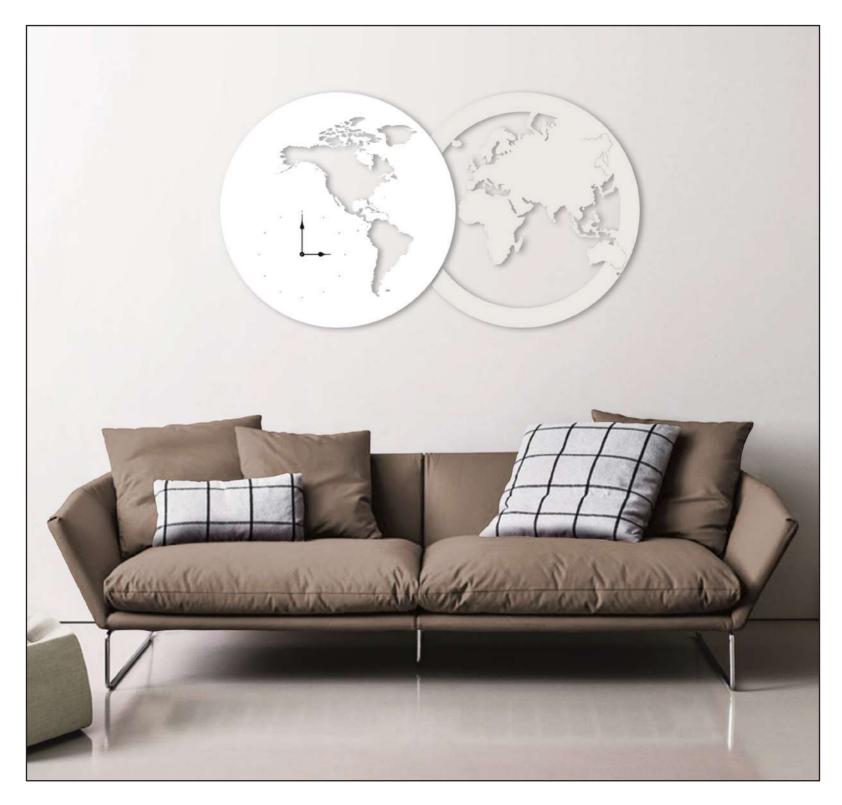

Furnishings, pictures, wall vases, mirrors and wall clocks devised for the space, the taste and the demands of those peolpe which live the house.

# WALL CLOCKS -