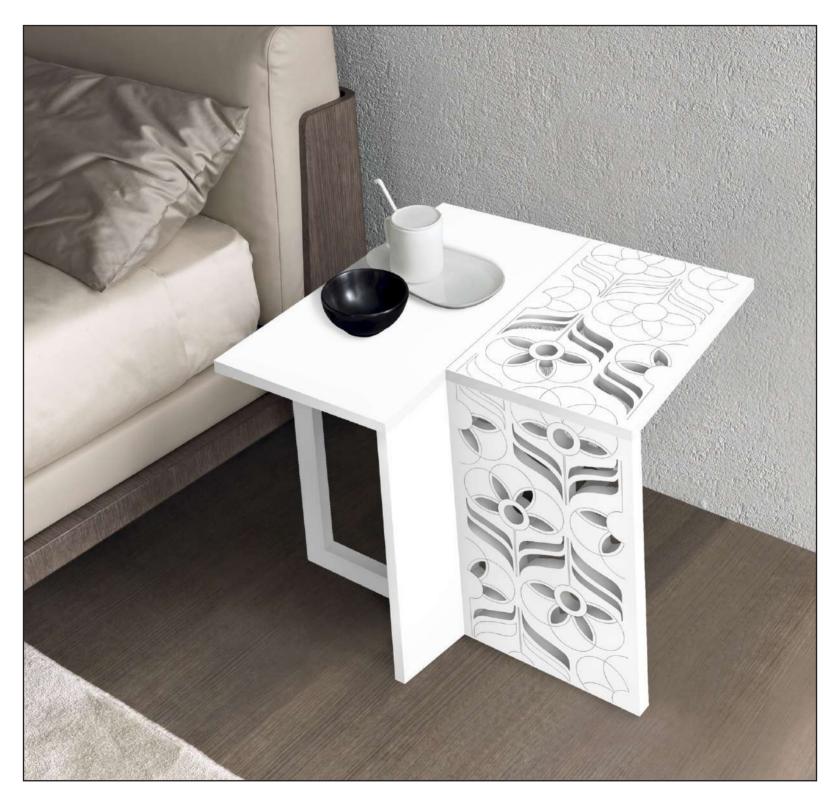

STRUCTURE ALL ABOUT CUSTOMER SERVICE



- Mirrors
- Decoration furnishings: Consolle, Coat Hanger, Space-saving solutions for entryway and coffee tables
- Wall clocks
- Wall Sculptures: Abstract, Figurative, Floreal and Wall vases
- Quarantotto
- Sacred and Crucifixes

Exclusive and patented L:A:S's design.

#### CUSTOMIZATION

More than 800 customizable items, in over different color cominations, choosing between 43 available shades in the **#ColourTableLAS**.

# LANCE OF A CONTRACT OF A CONTR



#### CONTRACT

Because we are producers, for **contract/ho.re.ca.** (hotel, b&b, resort and other significant projects), we can study and realize customized products, in accordance with the requirements of the developer.



















# CONSOLLE -









# COAT HANGER -





























# WALL CLOCKS -













# ABSTRACT -

















## FLORAL -









## QUARANTOTTO -



















### **CRUCIFIXES**







## TAKE GOOD CARE OF YOUR L:A:S





#### MATERIALS

Each L:A:S creation is made of **MDF** (Medium Density Fibreboard).

The fibreboard is cut and engraved by laser, creating the L:A:S masterpieces.

We also use venereed MDF with **oak** wood, in "natural wood" and "grey wood" finishes.

In some product lines, there are certain elements made in **stainless steel** or in **iron**; other are hand-decorated using acrylics and three-dimensional mortar.

Finally, each L:A:S creation is varnished, with watersoluble paint, high-performing with a low environmental impact.

## PLACEMENT AND CLEANING

Following advice like this, you can preserve the