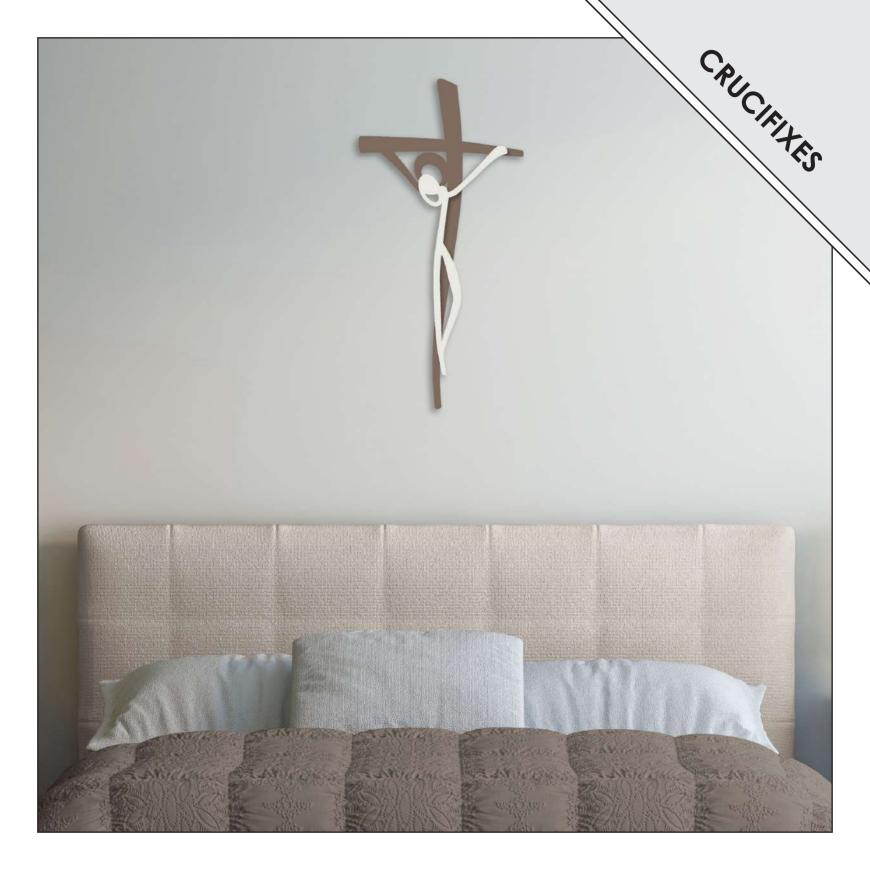

for entryway and coffee tables
- Wall clocks
- Wall Sculptures: Abstract, Figurative, Floreal and Wall vases
- Quarantotto
- Sacred and Crucifixes

Exclusive and patented L:A:S's design.

#### CUSTOMIZATION

More than 800 customizable items, in over different color cominations, choosing between 43 available shades in the **#ColourTableLAS**.

# LANCE OF A CONTRACT OF A CONTR



#### CONTRACT

Because we are producers, for **contract/ho.re.ca.** (hotel, b&b, resort and other significant projects), we can study and realize customized products, in accordance with the requirements of the developer.



















# CONSOLLE -









# COAT HANGER -





























# WALL CLOCKS -













# ABSTRACT -

















## FLORAL -









## QUARANTOTTO -



















### **CRUCIFIXES**







## TAKE GOOD CARE OF YOUR L:A:S





#### MATERIALS

Each L:A:S creation is made of **MDF** (Medium Density Fibreboard).

The fibreboard is cut and engraved by laser, creating the L:A:S masterpieces.

We also use venereed MDF with **oak** wood, in "natural wood" and "grey wood" finishes.

In some product lines, there are certain elements made in **stainless steel** or in **iron**; other are hand-decorated using acrylics and three-dimensional mortar.

Finally, each L:A:S creation is varnished, with watersoluble paint, high-performing with a low environmental impact.

## PLACEMENT AND CLEANING

Following advice like this, you can preserve the charm of each L:A:S creation.

In order to prevent the deformation of the MDF and the deterioration of the lacquerings an