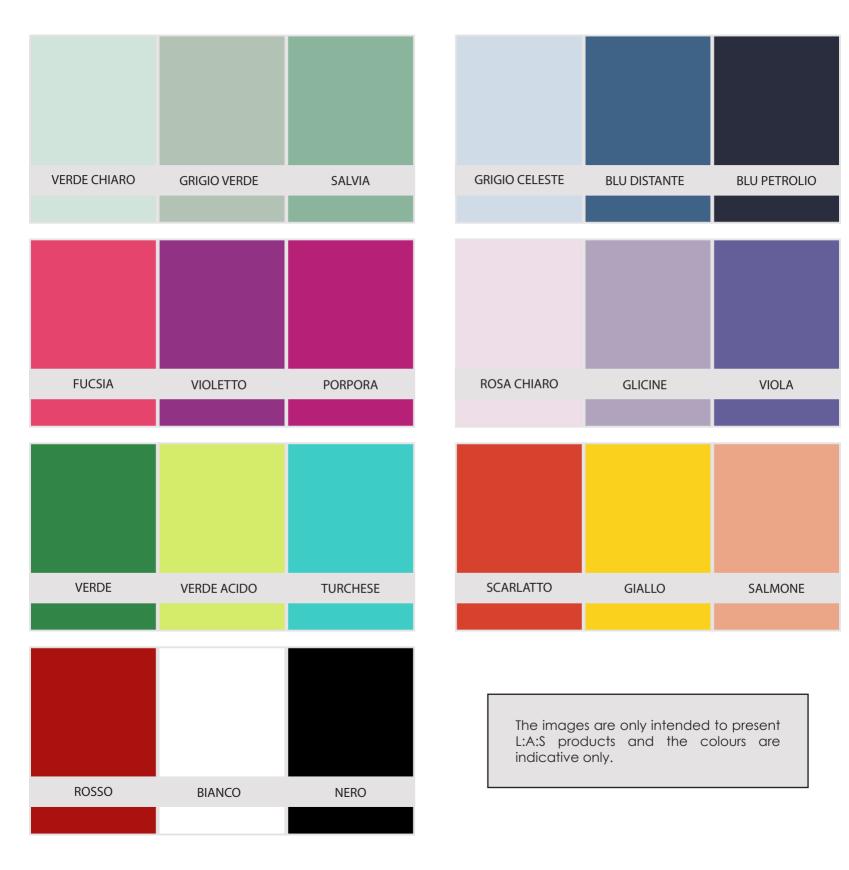

#### CUSTOMIZATION

More than 800 customizable items, in over different color cominations, choosing between 43 available shades in the **#ColourTableLAS**.