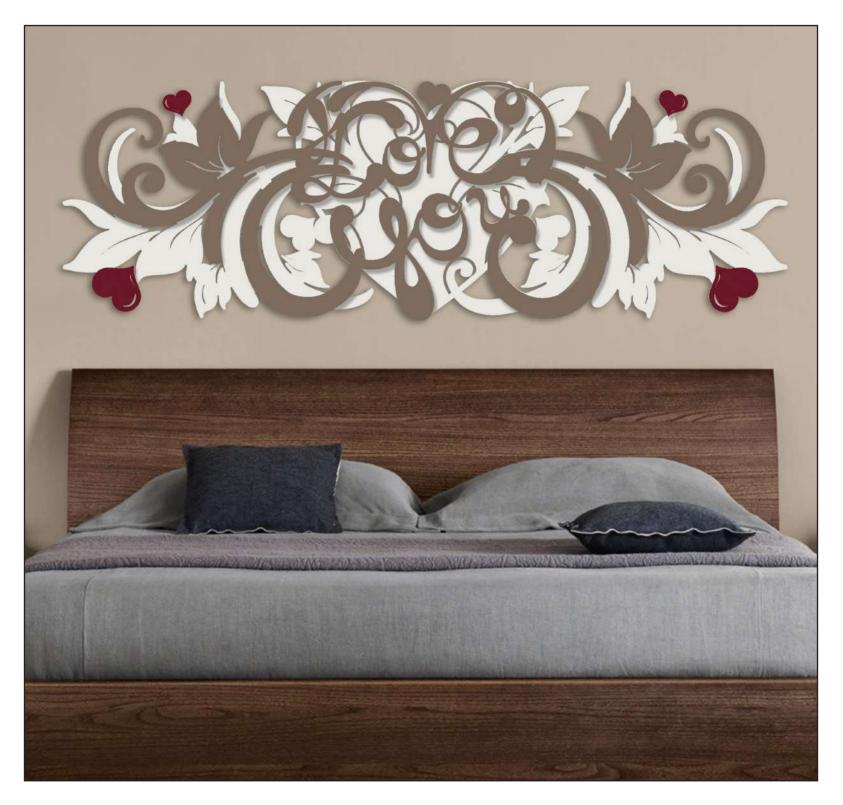

ion furnishings: Consolle, Coat Hanger, Space-saving solutions for entryway and coffee tables
- Wall clocks
- Wall Sculptures: Abstract, Figurative, Floreal and Wall vases
- Quarantotto
- Sacred and Crucifixes

Exclusive and patented L:A:S's design.

#### CUSTOMIZATION

More than 800 customizable items, in over different color cominations, choosing between 43 available shades in the **#ColourTableLAS**.

# LANCE OF A CONTRACT OF A CONTR



#### CONTRACT

Because we are producers, for **contract/ho.re.ca.** (hotel, b&b, resort and other significant projects), we can study and realize customized products, in accordance with the requirements of the developer.



















# CONSOLLE -









# COAT HANGER -





























# WALL CLOCKS -













# ABSTRACT -

















## FLORAL -









## QUARANTOTTO -



















### **CRUCIFIXES**







## TAKE GOOD CARE OF YOUR L:A:S





#### MATERIALS

Each L:A:S creation is made of **MDF** (Medium Density Fibreboard).

The fibreboard is cut and engraved by laser, creating the L:A:S masterpieces.

We also use venereed MDF with **oak** wood, in "natural wood" and "grey wood" finishes.

In some product lines, there are certain elements made in **stainless steel** or in **iron**; other are hand-decorated using acrylics and three-dimensional mortar.

Finally, each L:A:S creation is varnished, with watersoluble paint, high-performing with a low environmental impact.

## PLACEMENT AND CLEANING

Following advice like this, you can preserve the charm of each L:A:S creation.

In order to prevent the def