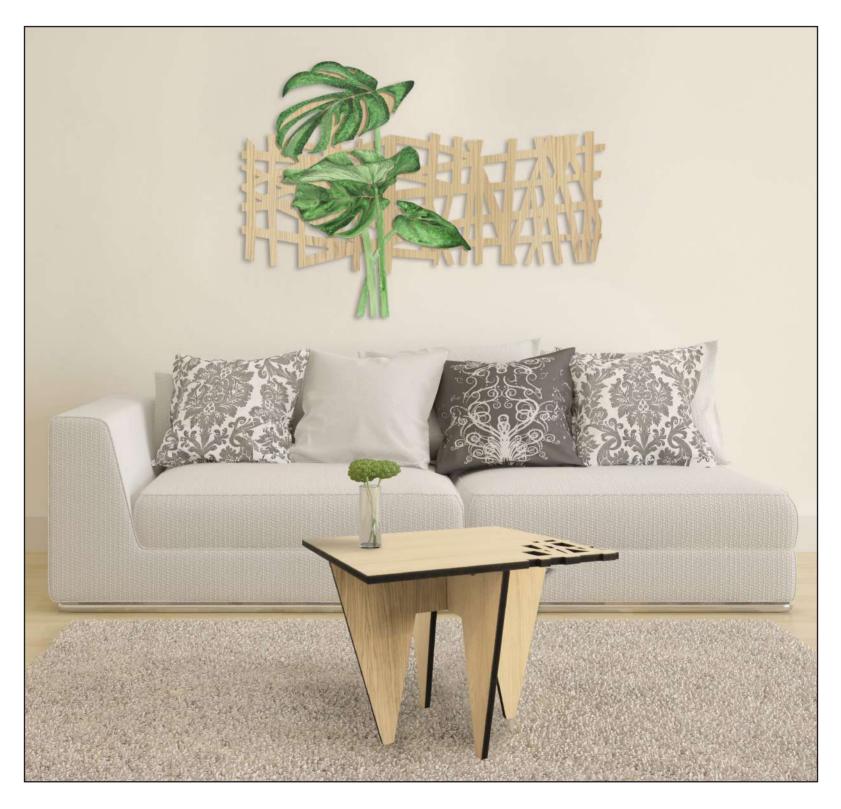

n furnishings: Consolle, Coat Hanger, Space-saving solutions for entryway and coffee tables
- Wall clocks
- Wall Sculptures: Abstract, Figurative, Floreal and Wall vases
- Quarantotto
- Sacred and Crucifixes

Exclusive and patented L:A:S's design.

#### CUSTOMIZATION

More than 800 customizable items, in over different color cominations, choosing between 43 available shades in the **#ColourTableLAS**.

# LANCE OF A CONTRACT OF A CONTR



#### CONTRACT

Because we are producers, for **contract/ho.re.ca.** (hotel, b&b, resort and other significant projects), we can study and realize customized products, in accordance with the requirements of the developer.



















# CONSOLLE -









# COAT HANGER -





























# WALL CLOCKS -













# ABSTRACT -

















## FLORAL -









## QUARANTOTTO -



















### **CRUCIFIXES**







## TAKE GOOD CARE OF YOUR L:A:S





#### MATERIALS

Each L:A:S creation is made of **MDF** (Medium Density Fibreboard).

The fibreboard is cut and engraved by laser, creating the L:A:S masterpieces.

We also use venereed MDF with **oak** wood, in "natural wood" and "grey wood" finishes.

In some product lines, there are certain elements made in **stainless steel** or in **iron**; other are hand-decorated using acrylics and three-dimensional mortar.

Finally, each L:A:S creation is varnished, with watersoluble paint, high-performing with a low environmental impact.

## PLACEMENT AND CLEANING

Following advice like this, you can preserve the charm of each L:A:S creation.

In order to prevent the defor