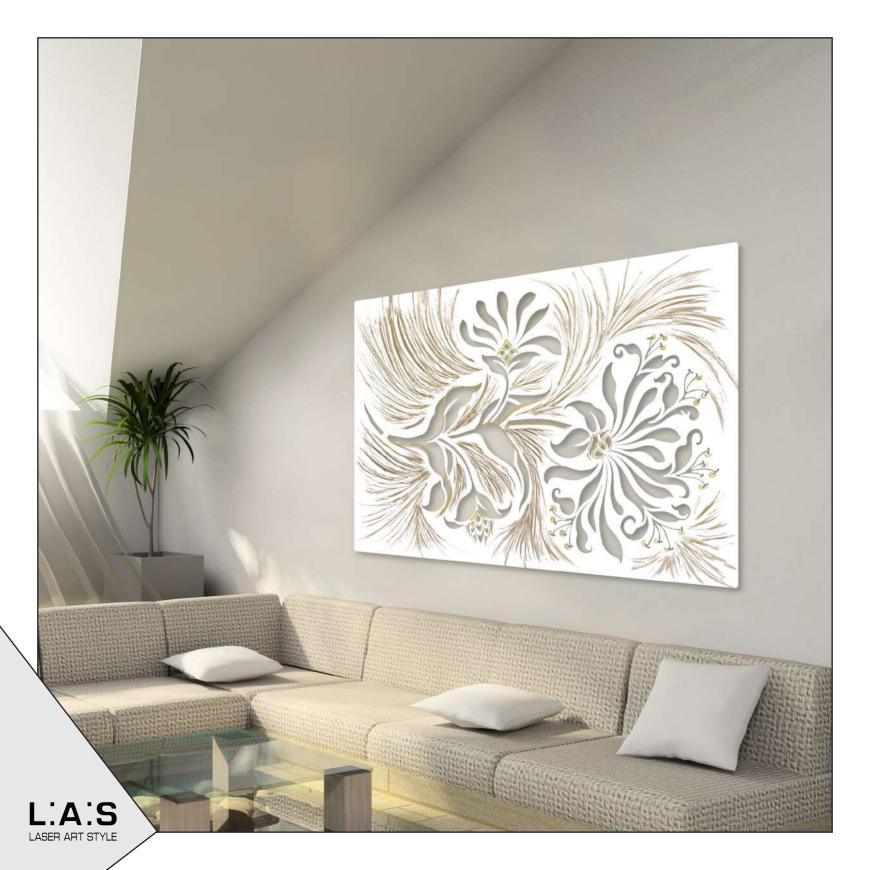

furnishings: Consolle, Coat Hanger, Space-saving solutions for entryway and coffee tables
- Wall clocks
- Wall Sculptures: Abstract, Figurative, Floreal and Wall vases
- Quarantotto
- Sacred and Crucifixes

Exclusive and patented L:A:S's design.

#### CUSTOMIZATION

More than 800 customizable items, in over different color cominations, choosing between 43 available shades in the **#ColourTableLAS**.

# LANCE OF A CONTRACT OF A CONTR



#### CONTRACT

Because we are producers, for **contract/ho.re.ca.** (hotel, b&b, resort and other significant projects), we can study and realize customized products, in accordance with the requirements of the developer.



















# CONSOLLE -









# COAT HANGER -





























# WALL CLOCKS -













# ABSTRACT -

















## FLORAL -









## QUARANTOTTO -



















### **CRUCIFIXES**







## TAKE GOOD CARE OF YOUR L:A:S





#### MATERIALS

Each L:A:S creation is made of **MDF** (Medium Density Fibreboard).

The fibreboard is cut and engraved by laser, creating the L:A:S masterpieces.

We also use venereed MDF with **oak** wood, in "natural wood" and "grey wood" finishes.

In some product lines, there are certain elements made in **stainless steel** or in **iron**; other are hand-decorated using acrylics and three-dimensional mortar.

Finally, each L:A:S creation is varnished, with watersoluble paint, high-performing with a low environmental impact.

## PLACEMENT AND CLEANING

Following advice like this, you can preserve the charm of each L:A:S creation.

In order to prevent the deforma