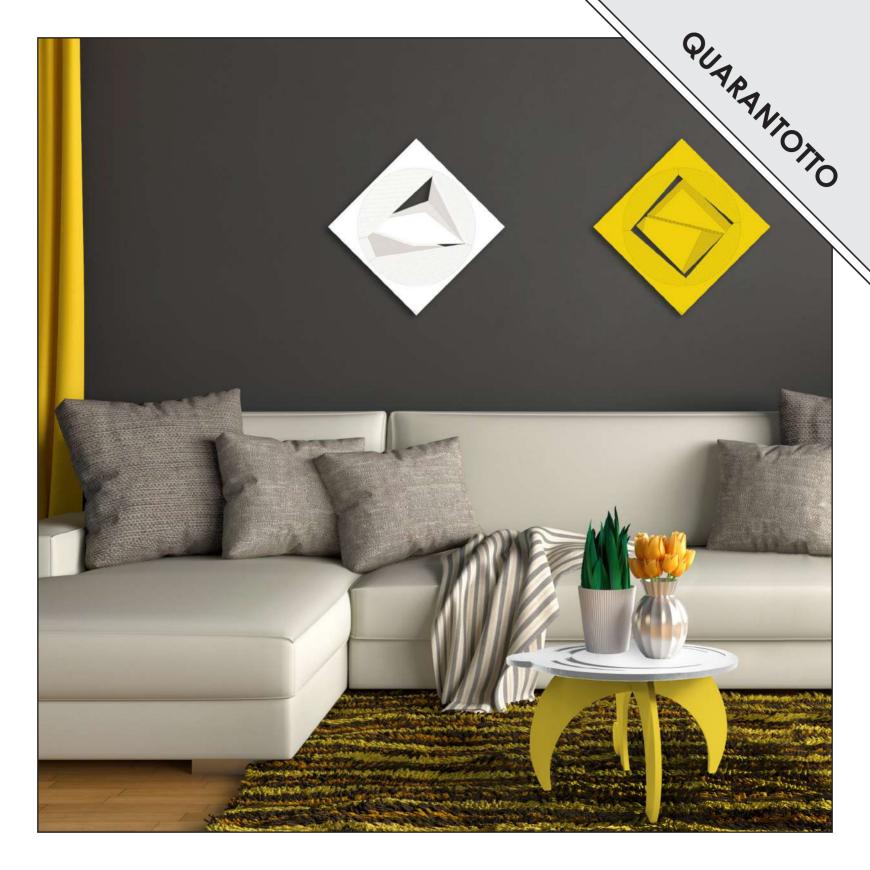

Coat Hanger, Space-saving solutions for entryway and coffee tables
- Wall clocks
- Wall Sculptures: Abstract, Figurative, Floreal and Wall vases
- Quarantotto
- Sacred and Crucifixes

Exclusive and patented L:A:S's design.

#### CUSTOMIZATION

More than 800 customizable items, in over different color cominations, choosing between 43 available shades in the **#ColourTableLAS**.

# LANCE OF A CONTRACT OF A CONTR



#### CONTRACT

Because we are producers, for **contract/ho.re.ca.** (hotel, b&b, resort and other significant projects), we can study and realize customized products, in accordance with the requirements of the developer.



















# CONSOLLE -









# COAT HANGER -





























# WALL CLOCKS -













# ABSTRACT -

















## FLORAL -









## QUARANTOTTO -



















### **CRUCIFIXES**







## TAKE GOOD CARE OF YOUR L:A:S





#### MATERIALS

Each L:A:S creation is made of **MDF** (Medium Density Fibreboard).

The fibreboard is cut and engraved by laser, creating the L:A:S masterpieces.

We also use venereed MDF with **oak** wood, in "natural wood" and "grey wood" finishes.

In some product lines, there are certain elements made in **stainless steel** or in **iron**; other are hand-decorated using acrylics and three-dimensional mortar.

Finally, each L:A:S creation is varnished, with watersoluble paint, high-performing with a low environmental impact.

## PLACEMENT AND CLEANING

Following advice like this, you can preserve the charm of each L:A:S creation.

In order to prevent the deformation of the MDF and the