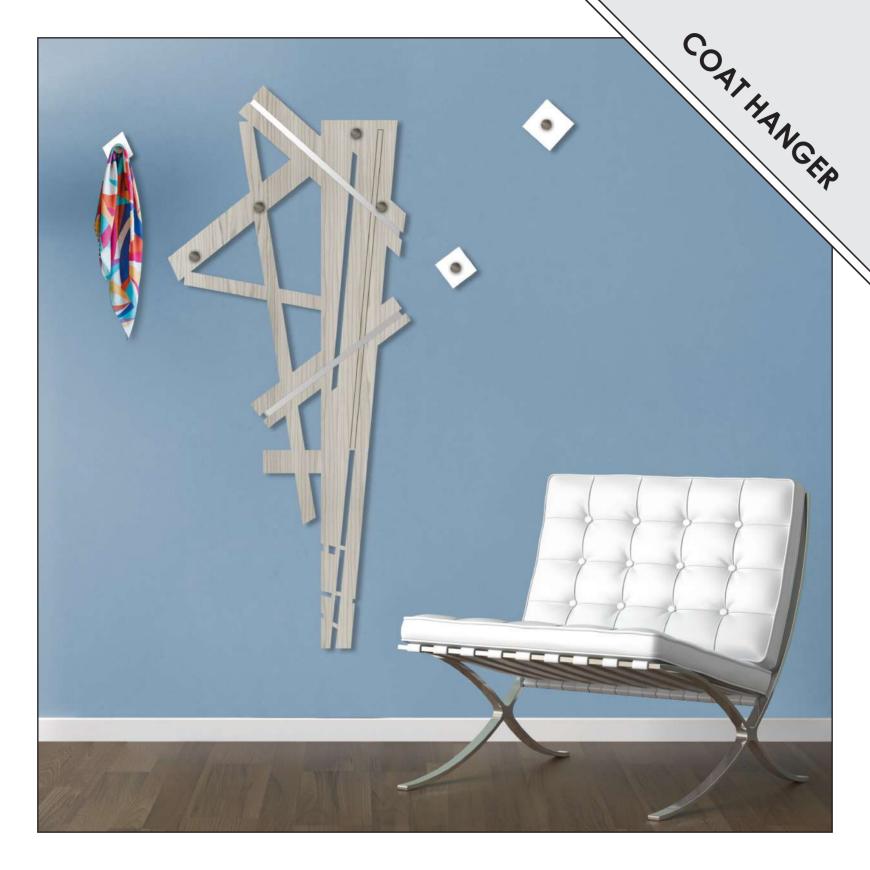

wood and furniture field.

# CORPORATE STRUCTURE ALL ABOUT CUSTOMER SERVICE



- Mirrors
- Decoration furnishings: Consolle, Coat Hanger, Space-saving solutions for entryway and coffee tables
- Wall clocks
- Wall Sculptures: Abstract, Figurative, Floreal and Wall vases
- Quarantotto
- Sacred and Crucifixes

Exclusive and patented L:A:S's design.

#### CUSTOMIZATION

More than 800 customizable items, in over different color cominations, choosing between 43 available shades in the **#ColourTableLAS**.

# LANCE OF A CONTRACT OF A CONTR



#### CONTRACT

Because we are producers, for **contract/ho.re.ca.** (hotel, b&b, resort and other significant projects), we can study and realize customized products, in accordance with the requirements of the developer.



















# CONSOLLE -









# COAT HANGER -





























# WALL CLOCKS -













# ABSTRACT -

















## FLORAL -









## QUARANTOTTO -



















### **CRUCIFIXES**







## TAKE GOOD CARE OF YOUR L:A:S





#### MATERIALS

Each L:A:S creation is made of **MDF** (Medium Density Fibreboard).

The fibreboard is cut and engraved by laser, creating the L:A:S masterpieces.

We also use venereed MDF with **oak** wood, in "natural wood" and "grey wood" finishes.

In some product lines, there are certain elements made in **stainless steel** or in **iron**; other are hand-decorated using acrylics and three-dimensional mortar.

Finally, each L:A:S creation is varnished, with watersoluble paint, high-performing with a low environmental impact.

## PLACEMENT AND CLEANING

Following