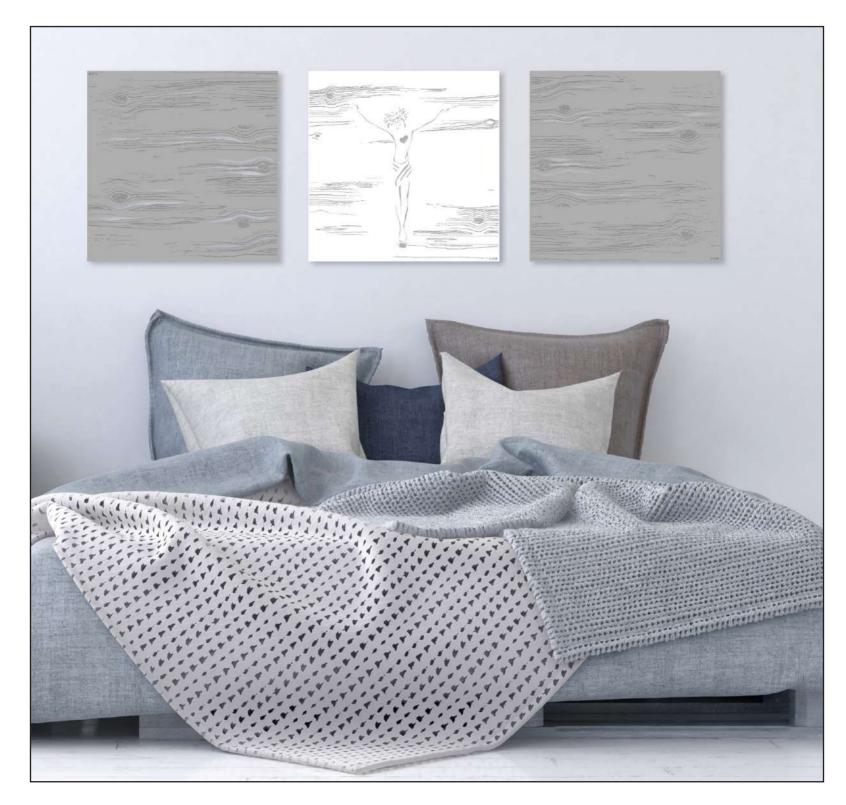

tables
- Wall clocks
- Wall Sculptures: Abstract, Figurative, Floreal and Wall vases
- Quarantotto
- Sacred and Crucifixes

Exclusive and patented L:A:S's design.

#### CUSTOMIZATION

More than 800 customizable items, in over different color cominations, choosing between 43 available shades in the **#ColourTableLAS**.

# LANCE OF A CONTRACT OF A CONTR



#### CONTRACT

Because we are producers, for **contract/ho.re.ca.** (hotel, b&b, resort and other significant projects), we can study and realize customized products, in accordance with the requirements of the developer.



















# CONSOLLE -









# COAT HANGER -





























# WALL CLOCKS -













# ABSTRACT -

















## FLORAL -









## QUARANTOTTO -



















### **CRUCIFIXES**







## TAKE GOOD CARE OF YOUR L:A:S





#### MATERIALS

Each L:A:S creation is made of **MDF** (Medium Density Fibreboard).

The fibreboard is cut and engraved by laser, creating the L:A:S masterpieces.

We also use venereed MDF with **oak** wood, in "natural wood" and "grey wood" finishes.

In some product lines, there are certain elements made in **stainless steel** or in **iron**; other are hand-decorated using acrylics and three-dimensional mortar.

Finally, each L:A:S creation is varnished, with watersoluble paint, high-performing with a low environmental impact.

## PLACEMENT AND CLEANING

Following advice like this, you can preserve the charm of each L:A:S creation.

In order to prevent the deformation of the MDF and the deterioration of the lacquerings and decorations, we advise