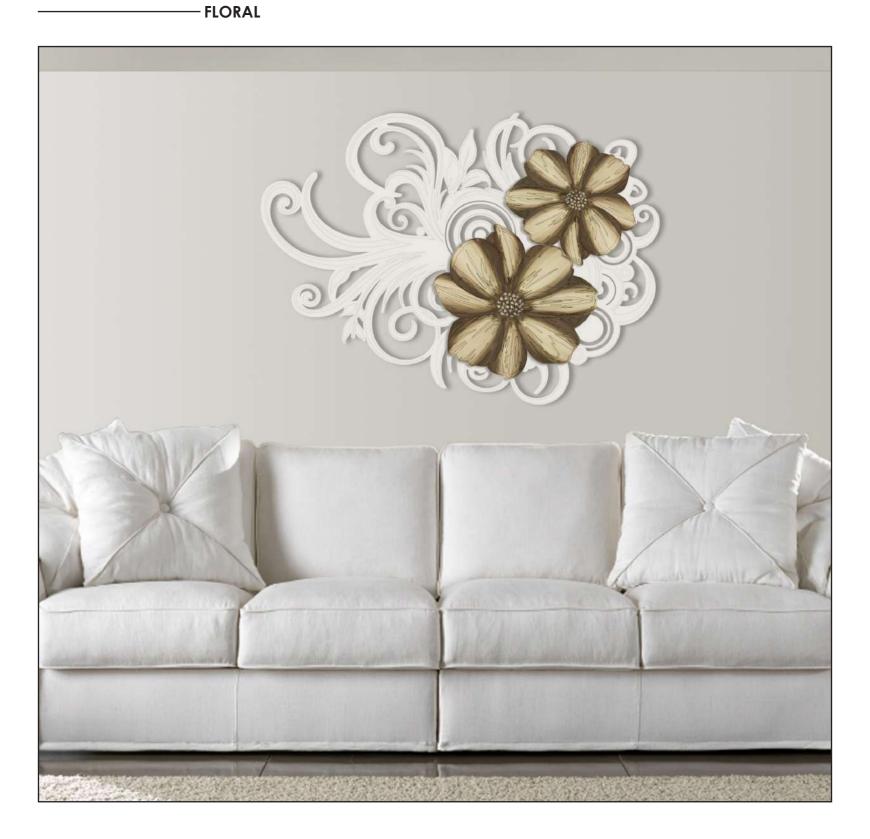

ishings: Consolle, Coat Hanger, Space-saving solutions for entryway and coffee tables
- Wall clocks
- Wall Sculptures: Abstract, Figurative, Floreal and Wall vases
- Quarantotto
- Sacred and Crucifixes

Exclusive and patented L:A:S's design.

#### CUSTOMIZATION

More than 800 customizable items, in over different color cominations, choosing between 43 available shades in the **#ColourTableLAS**.

# LANCE OF A CONTRACT OF A CONTR



#### CONTRACT

Because we are producers, for **contract/ho.re.ca.** (hotel, b&b, resort and other significant projects), we can study and realize customized products, in accordance with the requirements of the developer.



















# CONSOLLE -









# COAT HANGER -





























# WALL CLOCKS -













# ABSTRACT -

















## FLORAL -









## QUARANTOTTO -



















### **CRUCIFIXES**







## TAKE GOOD CARE OF YOUR L:A:S





#### MATERIALS

Each L:A:S creation is made of **MDF** (Medium Density Fibreboard).

The fibreboard is cut and engraved by laser, creating the L:A:S masterpieces.

We also use venereed MDF with **oak** wood, in "natural wood" and "grey wood" finishes.

In some product lines, there are certain elements made in **stainless steel** or in **iron**; other are hand-decorated using acrylics and three-dimensional mortar.

Finally, each L:A:S creation is varnished, with watersoluble paint, high-performing with a low environmental impact.

## PLACEMENT AND CLEANING

Following advice like this, you can preserve the charm of each L:A:S creation.

In order to prevent the deformation