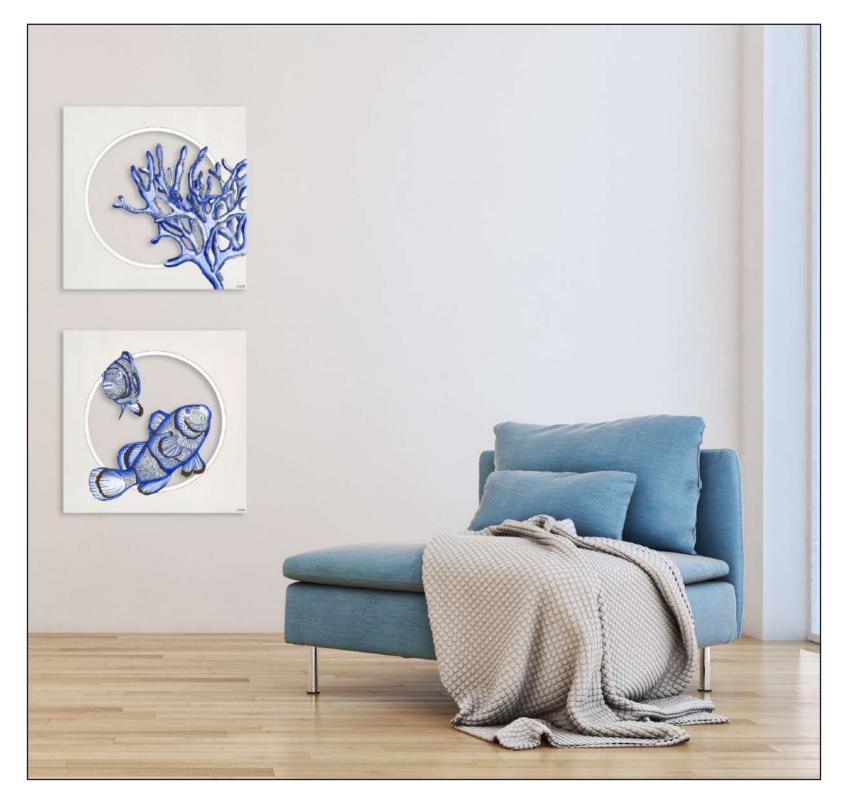

ing solutions for entryway and coffee tables
- Wall clocks
- Wall Sculptures: Abstract, Figurative, Floreal and Wall vases
- Quarantotto
- Sacred and Crucifixes

Exclusive and patented L:A:S's design.

#### CUSTOMIZATION

More than 800 customizable items, in over different color cominations, choosing between 43 available shades in the **#ColourTableLAS**.

# LANCE OF A CONTRACT OF A CONTR



#### CONTRACT

Because we are producers, for **contract/ho.re.ca.** (hotel, b&b, resort and other significant projects), we can study and realize customized products, in accordance with the requirements of the developer.



















# CONSOLLE -









# COAT HANGER -





























# WALL CLOCKS -













# ABSTRACT -

















## FLORAL -









## QUARANTOTTO -



















### **CRUCIFIXES**







## TAKE GOOD CARE OF YOUR L:A:S





#### MATERIALS

Each L:A:S creation is made of **MDF** (Medium Density Fibreboard).

The fibreboard is cut and engraved by laser, creating the L:A:S masterpieces.

We also use venereed MDF with **oak** wood, in "natural wood" and "grey wood" finishes.

In some product lines, there are certain elements made in **stainless steel** or in **iron**; other are hand-decorated using acrylics and three-dimensional mortar.

Finally, each L:A:S creation is varnished, with watersoluble paint, high-performing with a low environmental impact.

## PLACEMENT AND CLEANING

Following advice like this, you can preserve the charm of each L:A:S creation.

In order to prevent the deformation of the MDF and the deterioration of the