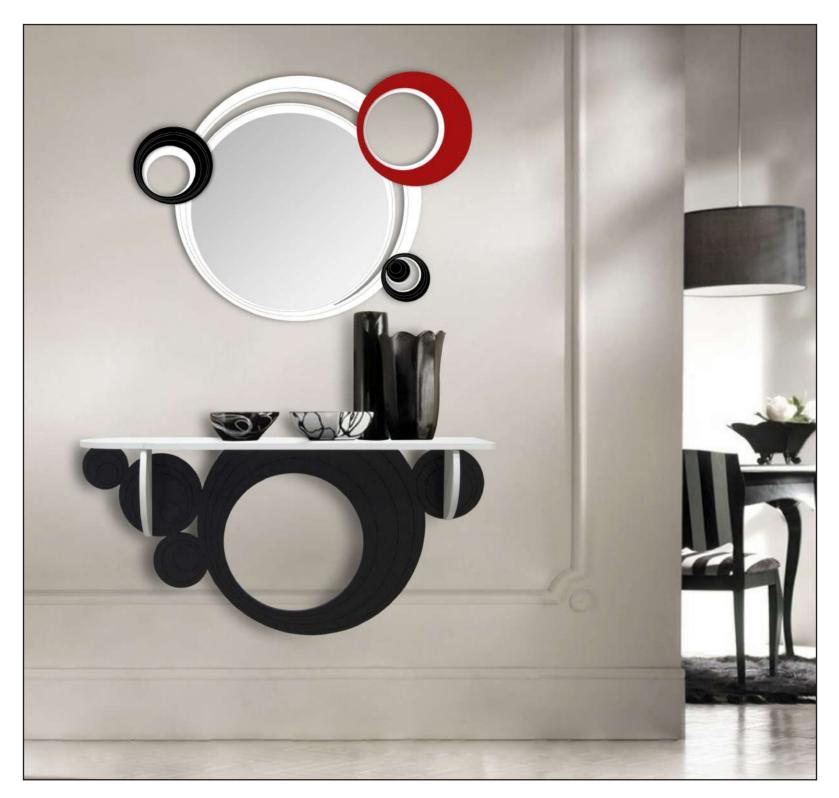

eart of the italian wood and furniture field.

# CORPORATE STRUCTURE ALL ABOUT CUSTOMER SERVICE



- Mirrors
- Decoration furnishings: Consolle, Coat Hanger, Space-saving solutions for entryway and coffee tables
- Wall clocks
- Wall Sculptures: Abstract, Figurative, Floreal and Wall vases
- Quarantotto
- Sacred and Crucifixes

Exclusive and patented L:A:S's design.

#### CUSTOMIZATION

More than 800 customizable items, in over different color cominations, choosing between 43 available shades in the **#ColourTableLAS**.

# LANCE OF A CONTRACT OF A CONTR



#### CONTRACT

Because we are producers, for **contract/ho.re.ca.** (hotel, b&b, resort and other significant projects), we can study and realize customized products, in accordance with the requirements of the developer.



















# CONSOLLE -









# COAT HANGER -





























# WALL CLOCKS -













# ABSTRACT -

















## FLORAL -









## QUARANTOTTO -



















### **CRUCIFIXES**







## TAKE GOOD CARE OF YOUR L:A:S





#### MATERIALS

Each L:A:S creation is made of **MDF** (Medium Density Fibreboard).

The fibreboard is cut and engraved by laser, creating the L:A:S masterpieces.

We also use venereed MDF with **oak** wood, in "natural wood" and "grey wood" finishes.

In some product lines, there are certain elements made in **stainless steel** or in **iron**; other are hand-decorated using acrylics and three-dimensional mortar.

Finally, each L:A:S creation is varnished, with watersoluble paint, high-performing with a low environmental impact.

## PLACEMENT AND