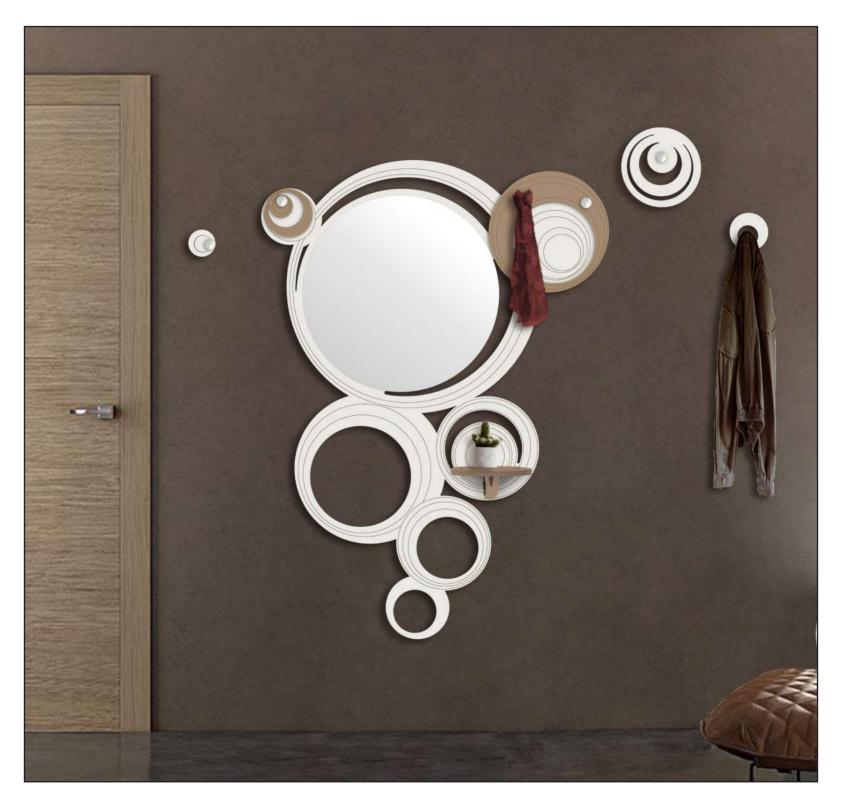

CORPORATE STRUCTURE ALL ABOUT CUSTOMER SERVICE



- Mirrors
- Decoration furnishings: Consolle, Coat Hanger, Space-saving solutions for entryway and coffee tables
- Wall clocks
- Wall Sculptures: Abstract, Figurative, Floreal and Wall vases
- Quarantotto
- Sacred and Crucifixes

Exclusive and patented L:A:S's design.

#### CUSTOMIZATION

More than 800 customizable items, in over different color cominations, choosing between 43 available shades in the **#ColourTableLAS**.

# LANCE OF A CONTRACT OF A CONTR



#### CONTRACT

Because we are producers, for **contract/ho.re.ca.** (hotel, b&b, resort and other significant projects), we can study and realize customized products, in accordance with the requirements of the developer.



















# CONSOLLE -









# COAT HANGER -





























# WALL CLOCKS -













# ABSTRACT -

















## FLORAL -









## QUARANTOTTO -



















### **CRUCIFIXES**







## TAKE GOOD CARE OF YOUR L:A:S





#### MATERIALS

Each L:A:S creation is made of **MDF** (Medium Density Fibreboard).

The fibreboard is cut and engraved by laser, creating the L:A:S masterpieces.

We also use venereed MDF with **oak** wood, in "natural wood" and "grey wood" finishes.

In some product lines, there are certain elements made in **stainless steel** or in **iron**; other are hand-decorated using acrylics and three-dimensional mortar.

Finally, each L:A:S creation is varnished, with watersoluble paint, high-performing with a low environmental impact.

## PLACEMENT AND CLEANING

Following advice like this, you can pr