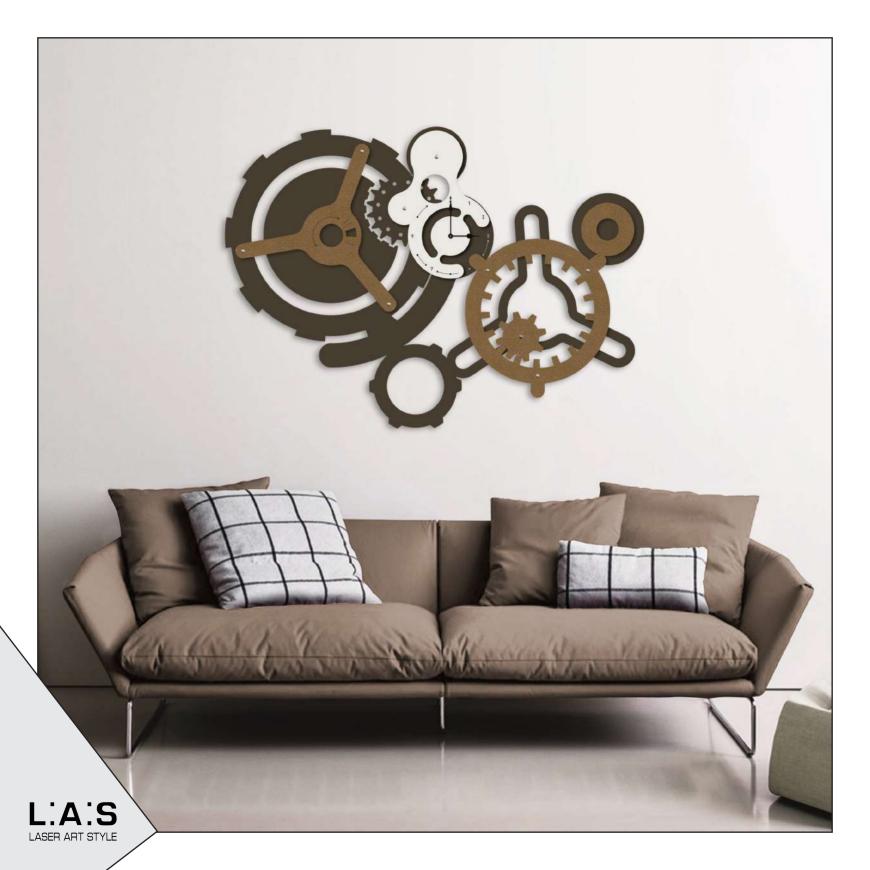

RUCTURE ALL ABOUT CUSTOMER SERVICE



- Mirrors
- Decoration furnishings: Consolle, Coat Hanger, Space-saving solutions for entryway and coffee tables
- Wall clocks
- Wall Sculptures: Abstract, Figurative, Floreal and Wall vases
- Quarantotto
- Sacred and Crucifixes

Exclusive and patented L:A:S's design.

#### CUSTOMIZATION

More than 800 customizable items, in over different color cominations, choosing between 43 available shades in the **#ColourTableLAS**.

# LANCE OF A CONTRACT OF A CONTR



#### CONTRACT

Because we are producers, for **contract/ho.re.ca.** (hotel, b&b, resort and other significant projects), we can study and realize customized products, in accordance with the requirements of the developer.



















# CONSOLLE -









# COAT HANGER -





























# WALL CLOCKS -













# ABSTRACT -

















## FLORAL -









## QUARANTOTTO -



















### **CRUCIFIXES**







## TAKE GOOD CARE OF YOUR L:A:S





#### MATERIALS

Each L:A:S creation is made of **MDF** (Medium Density Fibreboard).

The fibreboard is cut and engraved by laser, creating the L:A:S masterpieces.

We also use venereed MDF with **oak** wood, in "natural wood" and "grey wood" finishes.

In some product lines, there are certain elements made in **stainless steel** or in **iron**; other are hand-decorated using acrylics and three-dimensional mortar.

Finally, each L:A:S creation is varnished, with watersoluble paint, high-performing with a low environmental impact.

## PLACEMENT AND CLEANING

Following advice like this, you can preserve the c