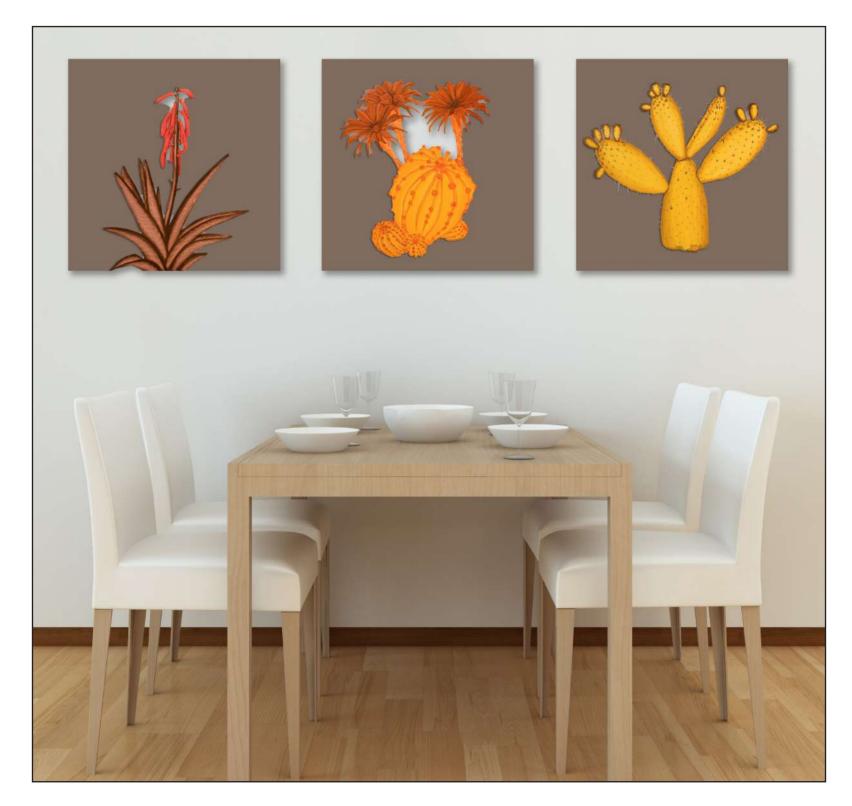

le, Coat Hanger, Space-saving solutions for entryway and coffee tables
- Wall clocks
- Wall Sculptures: Abstract, Figurative, Floreal and Wall vases
- Quarantotto
- Sacred and Crucifixes

Exclusive and patented L:A:S's design.

#### CUSTOMIZATION

More than 800 customizable items, in over different color cominations, choosing between 43 available shades in the **#ColourTableLAS**.

# LANCE OF A CONTRACT OF A CONTR



#### CONTRACT

Because we are producers, for **contract/ho.re.ca.** (hotel, b&b, resort and other significant projects), we can study and realize customized products, in accordance with the requirements of the developer.



















# CONSOLLE -









# COAT HANGER -





























# WALL CLOCKS -













# ABSTRACT -

















## FLORAL -









## QUARANTOTTO -



















### **CRUCIFIXES**







## TAKE GOOD CARE OF YOUR L:A:S





#### MATERIALS

Each L:A:S creation is made of **MDF** (Medium Density Fibreboard).

The fibreboard is cut and engraved by laser, creating the L:A:S masterpieces.

We also use venereed MDF with **oak** wood, in "natural wood" and "grey wood" finishes.

In some product lines, there are certain elements made in **stainless steel** or in **iron**; other are hand-decorated using acrylics and three-dimensional mortar.

Finally, each L:A:S creation is varnished, with watersoluble paint, high-performing with a low environmental impact.

## PLACEMENT AND CLEANING

Following advice like this, you can preserve the charm of each L:A:S creation.

In order to prevent the deformation of the MDF and