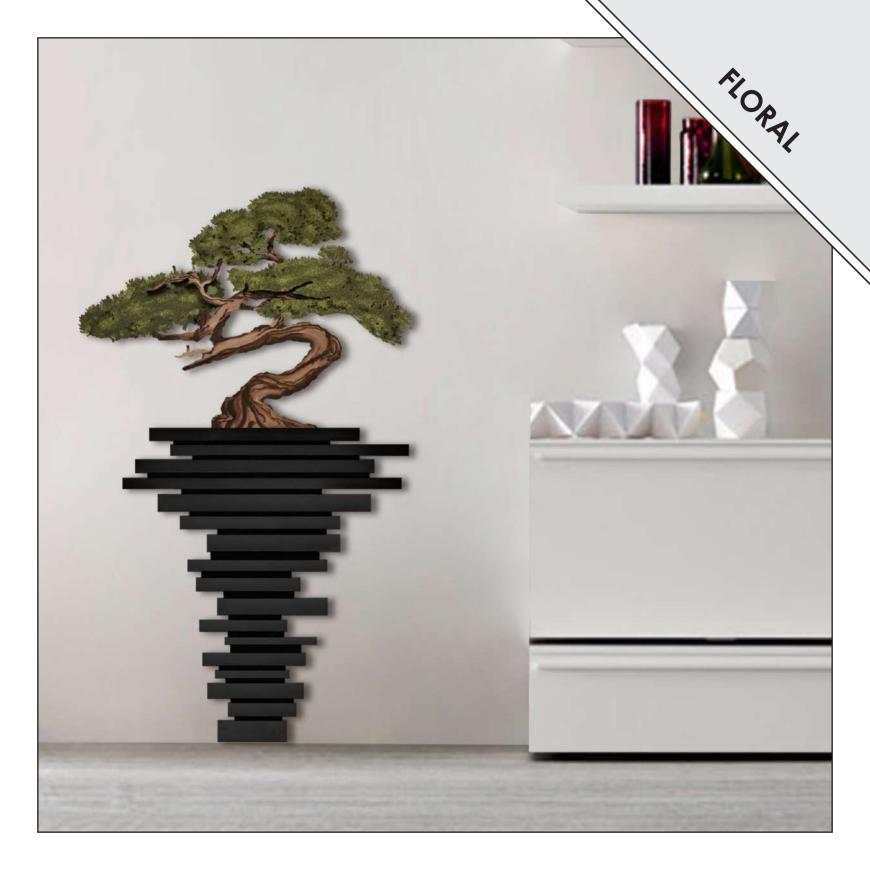

rnishings: Consolle, Coat Hanger, Space-saving solutions for entryway and coffee tables
- Wall clocks
- Wall Sculptures: Abstract, Figurative, Floreal and Wall vases
- Quarantotto
- Sacred and Crucifixes

Exclusive and patented L:A:S's design.

#### CUSTOMIZATION

More than 800 customizable items, in over different color cominations, choosing between 43 available shades in the **#ColourTableLAS**.

# LANCE OF A CONTRACT OF A CONTR



#### CONTRACT

Because we are producers, for **contract/ho.re.ca.** (hotel, b&b, resort and other significant projects), we can study and realize customized products, in accordance with the requirements of the developer.



















# CONSOLLE -









# COAT HANGER -





























# WALL CLOCKS -













# ABSTRACT -

















## FLORAL -









## QUARANTOTTO -



















### **CRUCIFIXES**







## TAKE GOOD CARE OF YOUR L:A:S





#### MATERIALS

Each L:A:S creation is made of **MDF** (Medium Density Fibreboard).

The fibreboard is cut and engraved by laser, creating the L:A:S masterpieces.

We also use venereed MDF with **oak** wood, in "natural wood" and "grey wood" finishes.

In some product lines, there are certain elements made in **stainless steel** or in **iron**; other are hand-decorated using acrylics and three-dimensional mortar.

Finally, each L:A:S creation is varnished, with watersoluble paint, high-performing with a low environmental impact.

## PLACEMENT AND CLEANING

Following advice like this, you can preserve the charm of each L:A:S creation.

In order to prevent the deformati