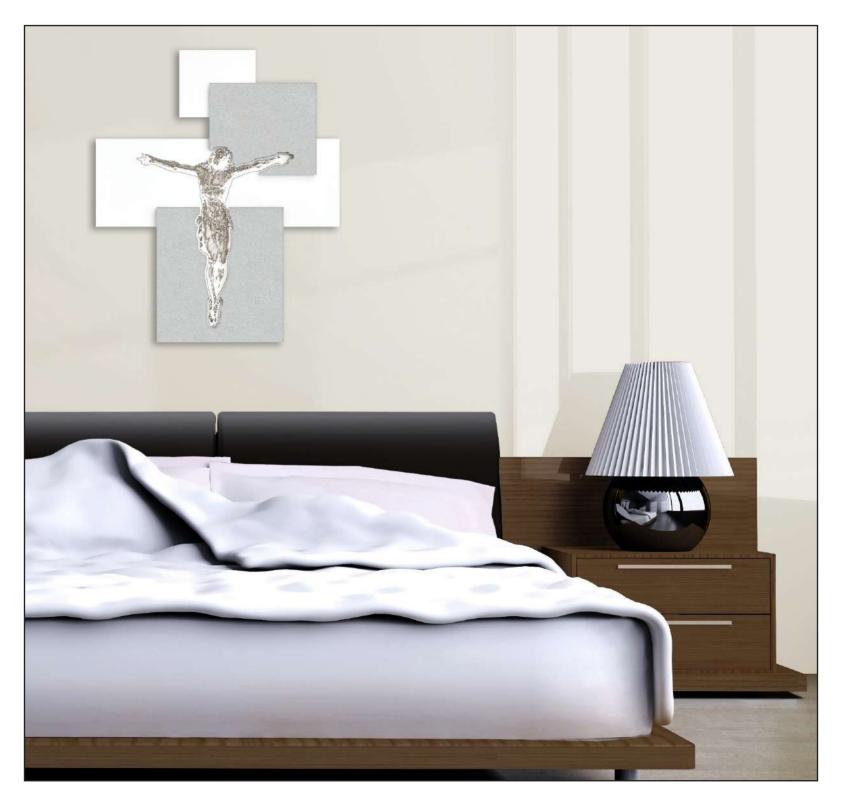

r entryway and coffee tables
- Wall clocks
- Wall Sculptures: Abstract, Figurative, Floreal and Wall vases
- Quarantotto
- Sacred and Crucifixes

Exclusive and patented L:A:S's design.

#### CUSTOMIZATION

More than 800 customizable items, in over different color cominations, choosing between 43 available shades in the **#ColourTableLAS**.

# LANCE OF A CONTRACT OF A CONTR



#### CONTRACT

Because we are producers, for **contract/ho.re.ca.** (hotel, b&b, resort and other significant projects), we can study and realize customized products, in accordance with the requirements of the developer.



















# CONSOLLE -









# COAT HANGER -





























# WALL CLOCKS -













# ABSTRACT -

















## FLORAL -









## QUARANTOTTO -



















### **CRUCIFIXES**







## TAKE GOOD CARE OF YOUR L:A:S





#### MATERIALS

Each L:A:S creation is made of **MDF** (Medium Density Fibreboard).

The fibreboard is cut and engraved by laser, creating the L:A:S masterpieces.

We also use venereed MDF with **oak** wood, in "natural wood" and "grey wood" finishes.

In some product lines, there are certain elements made in **stainless steel** or in **iron**; other are hand-decorated using acrylics and three-dimensional mortar.

Finally, each L:A:S creation is varnished, with watersoluble paint, high-performing with a low environmental impact.

## PLACEMENT AND CLEANING

Following advice like this, you can preserve the charm of each L:A:S creation.

In order to prevent the deformation of the MDF and the deterioration of the lacquerings and