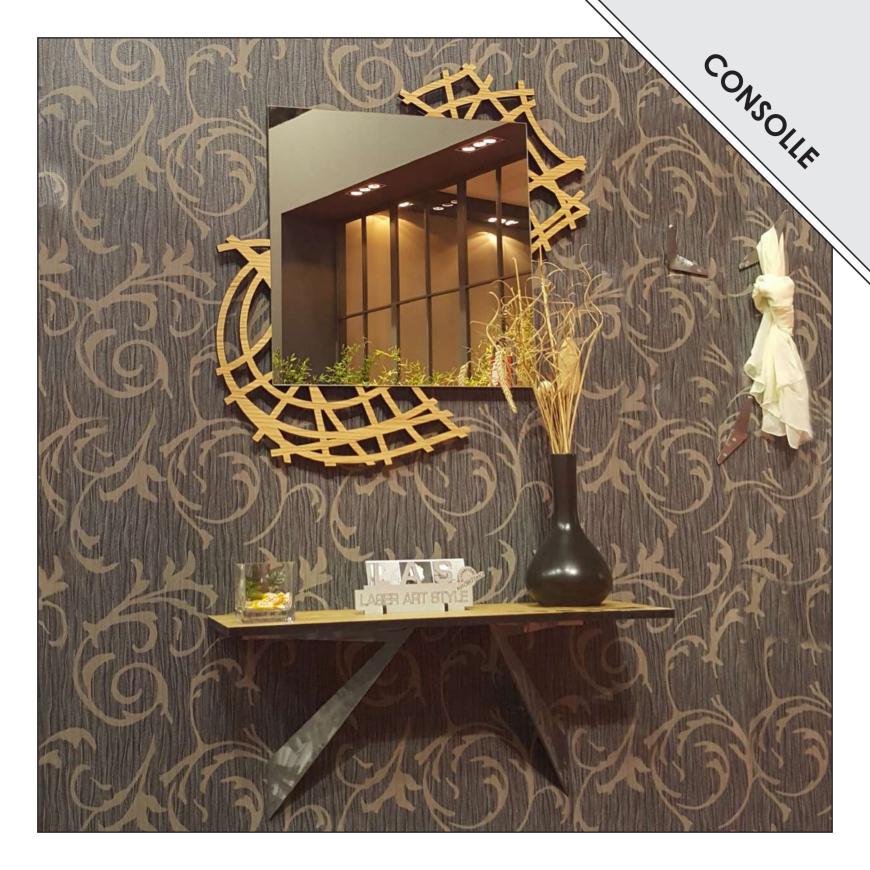

he heart of the italian wood and furniture field.

# CORPORATE STRUCTURE ALL ABOUT CUSTOMER SERVICE



- Mirrors
- Decoration furnishings: Consolle, Coat Hanger, Space-saving solutions for entryway and coffee tables
- Wall clocks
- Wall Sculptures: Abstract, Figurative, Floreal and Wall vases
- Quarantotto
- Sacred and Crucifixes

Exclusive and patented L:A:S's design.

#### CUSTOMIZATION

More than 800 customizable items, in over different color cominations, choosing between 43 available shades in the **#ColourTableLAS**.

# LANCE OF A CONTRACT OF A CONTR



#### CONTRACT

Because we are producers, for **contract/ho.re.ca.** (hotel, b&b, resort and other significant projects), we can study and realize customized products, in accordance with the requirements of the developer.



















# CONSOLLE -









# COAT HANGER -





























# WALL CLOCKS -













# ABSTRACT -

















## FLORAL -









## QUARANTOTTO -



















### **CRUCIFIXES**







## TAKE GOOD CARE OF YOUR L:A:S





#### MATERIALS

Each L:A:S creation is made of **MDF** (Medium Density Fibreboard).

The fibreboard is cut and engraved by laser, creating the L:A:S masterpieces.

We also use venereed MDF with **oak** wood, in "natural wood" and "grey wood" finishes.

In some product lines, there are certain elements made in **stainless steel** or in **iron**; other are hand-decorated using acrylics and three-dimensional mortar.

Finally, each L:A:S creation is varnished, with watersoluble paint, high-performing with a low environmental impact.

## PLACEMENT