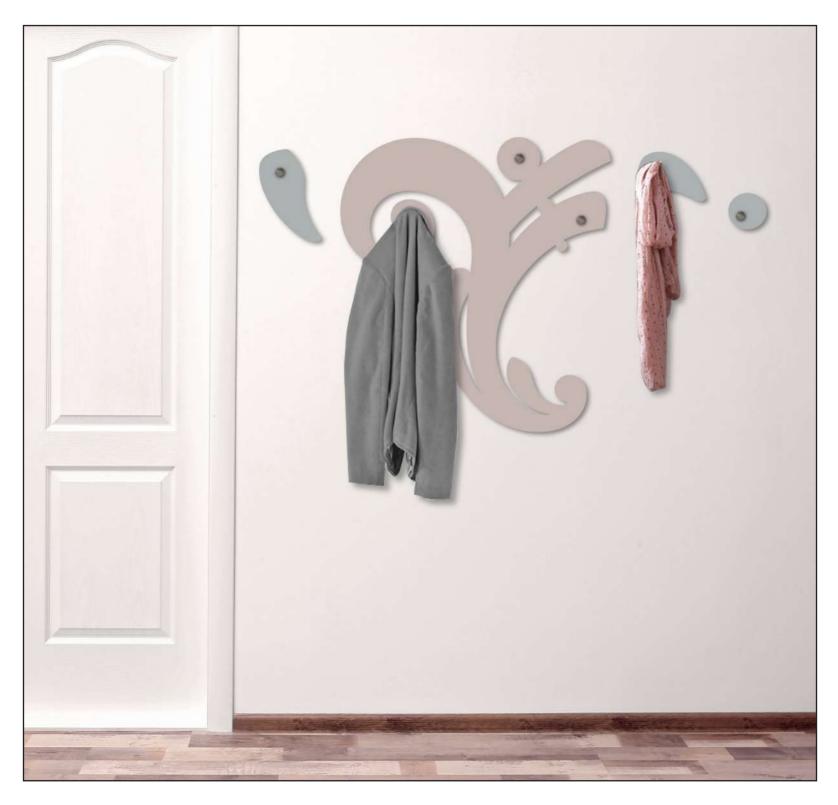

eld.

# CORPORATE STRUCTURE ALL ABOUT CUSTOMER SERVICE



- Mirrors
- Decoration furnishings: Consolle, Coat Hanger, Space-saving solutions for entryway and coffee tables
- Wall clocks
- Wall Sculptures: Abstract, Figurative, Floreal and Wall vases
- Quarantotto
- Sacred and Crucifixes

Exclusive and patented L:A:S's design.

#### CUSTOMIZATION

More than 800 customizable items, in over different color cominations, choosing between 43 available shades in the **#ColourTableLAS**.

# LANCE OF A CONTRACT OF A CONTR



#### CONTRACT

Because we are producers, for **contract/ho.re.ca.** (hotel, b&b, resort and other significant projects), we can study and realize customized products, in accordance with the requirements of the developer.



















# CONSOLLE -









# COAT HANGER -





























# WALL CLOCKS -













# ABSTRACT -

















## FLORAL -









## QUARANTOTTO -



















### **CRUCIFIXES**







## TAKE GOOD CARE OF YOUR L:A:S





#### MATERIALS

Each L:A:S creation is made of **MDF** (Medium Density Fibreboard).

The fibreboard is cut and engraved by laser, creating the L:A:S masterpieces.

We also use venereed MDF with **oak** wood, in "natural wood" and "grey wood" finishes.

In some product lines, there are certain elements made in **stainless steel** or in **iron**; other are hand-decorated using acrylics and three-dimensional mortar.

Finally, each L:A:S creation is varnished, with watersoluble paint, high-performing with a low environmental impact.

## PLACEMENT AND CLEANING

Following advice like this, yo