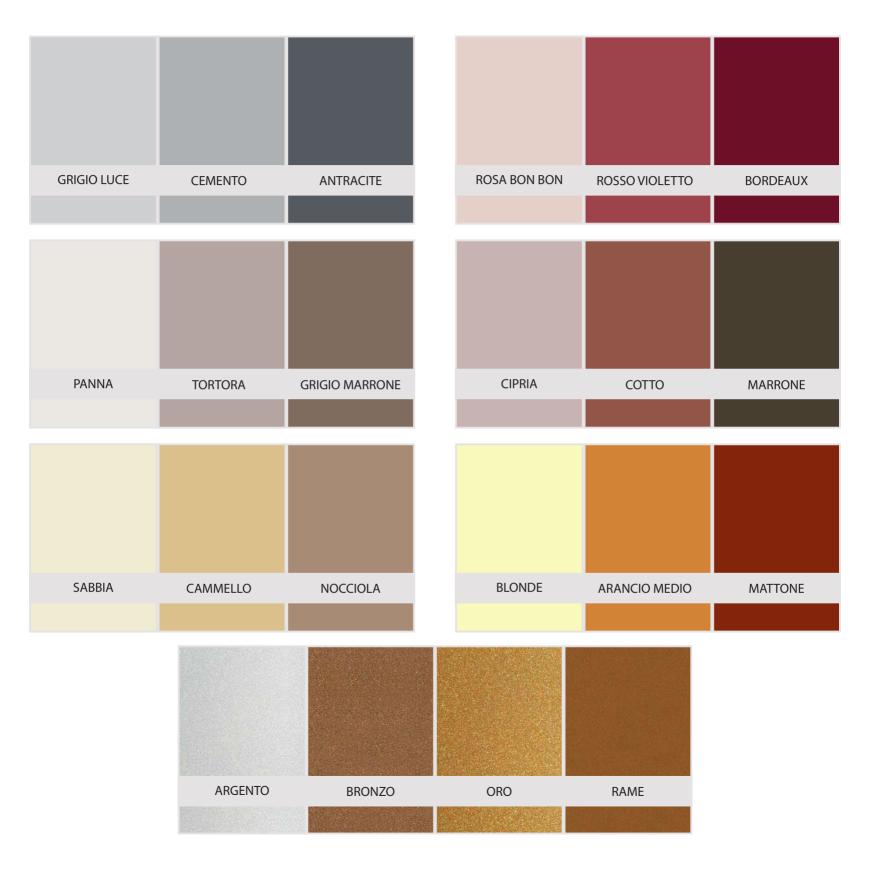

#### CUSTOMIZATION

More than 800 customizable items, in over different color cominations, choosing between 43 available shades in the **#ColourTableLAS**.