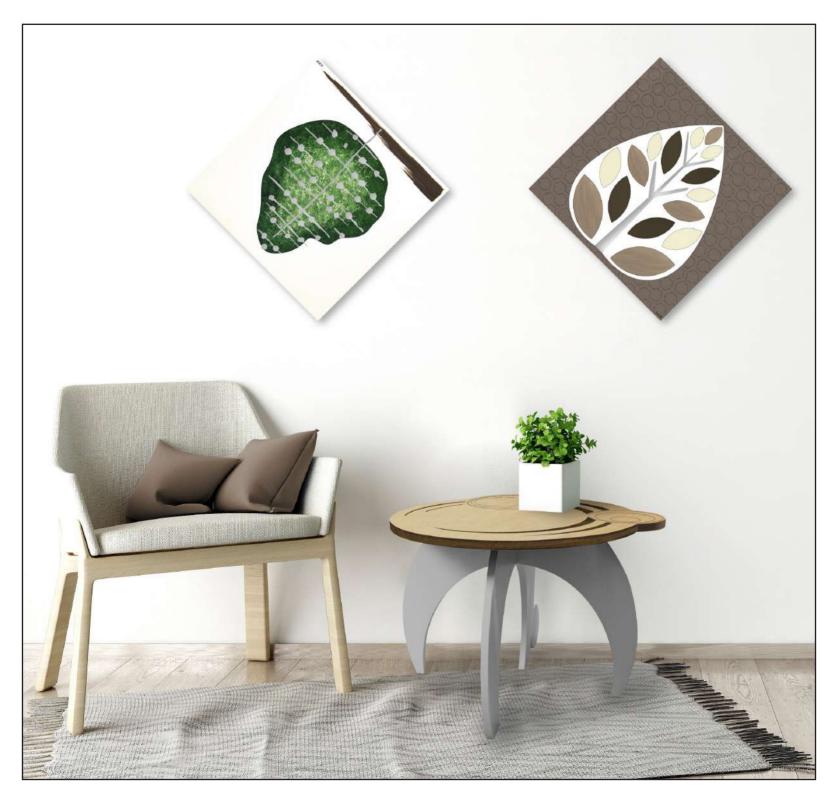

at Hanger, Space-saving solutions for entryway and coffee tables
- Wall clocks
- Wall Sculptures: Abstract, Figurative, Floreal and Wall vases
- Quarantotto
- Sacred and Crucifixes

Exclusive and patented L:A:S's design.

#### CUSTOMIZATION

More than 800 customizable items, in over different color cominations, choosing between 43 available shades in the **#ColourTableLAS**.

# LANCE OF A CONTRACT OF A CONTR



#### CONTRACT

Because we are producers, for **contract/ho.re.ca.** (hotel, b&b, resort and other significant projects), we can study and realize customized products, in accordance with the requirements of the developer.



















# CONSOLLE -









# COAT HANGER -





























# WALL CLOCKS -













# ABSTRACT -

















## FLORAL -









## QUARANTOTTO -



















### **CRUCIFIXES**







## TAKE GOOD CARE OF YOUR L:A:S





#### MATERIALS

Each L:A:S creation is made of **MDF** (Medium Density Fibreboard).

The fibreboard is cut and engraved by laser, creating the L:A:S masterpieces.

We also use venereed MDF with **oak** wood, in "natural wood" and "grey wood" finishes.

In some product lines, there are certain elements made in **stainless steel** or in **iron**; other are hand-decorated using acrylics and three-dimensional mortar.

Finally, each L:A:S creation is varnished, with watersoluble paint, high-performing with a low environmental impact.

## PLACEMENT AND CLEANING

Following advice like this, you can preserve the charm of each L:A:S creation.

In order to prevent the deformation of the MDF and the d