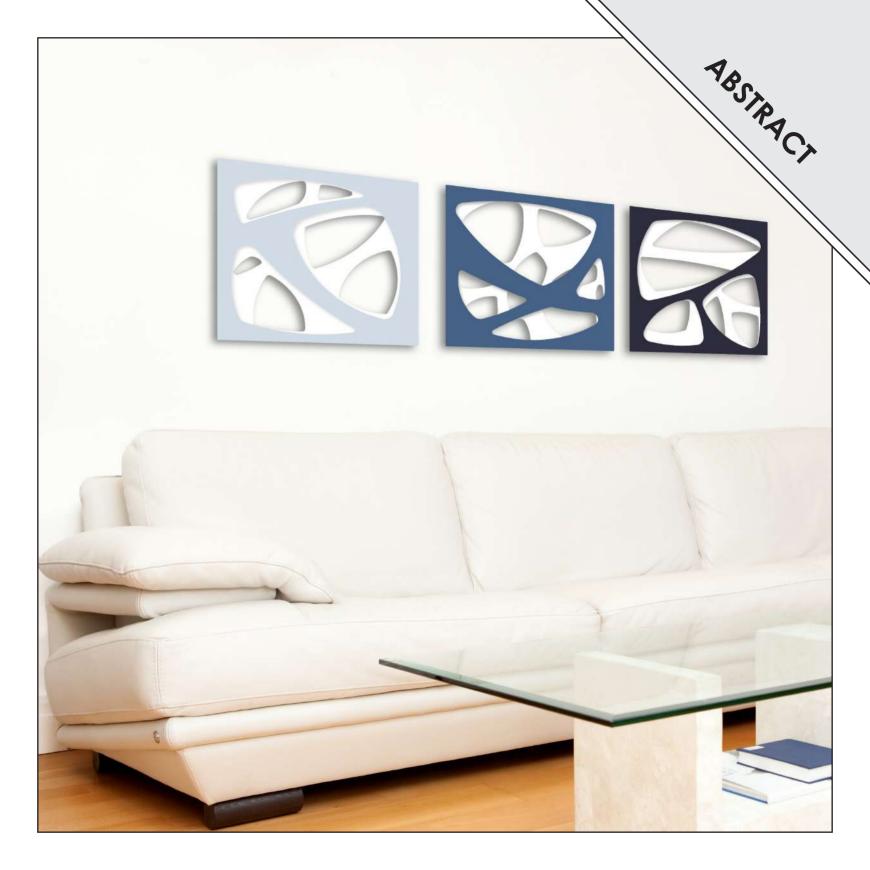

E



- Mirrors
- Decoration furnishings: Consolle, Coat Hanger, Space-saving solutions for entryway and coffee tables
- Wall clocks
- Wall Sculptures: Abstract, Figurative, Floreal and Wall vases
- Quarantotto
- Sacred and Crucifixes

Exclusive and patented L:A:S's design.

#### CUSTOMIZATION

More than 800 customizable items, in over different color cominations, choosing between 43 available shades in the **#ColourTableLAS**.

# LANCE OF A CONTRACT OF A CONTR



#### CONTRACT

Because we are producers, for **contract/ho.re.ca.** (hotel, b&b, resort and other significant projects), we can study and realize customized products, in accordance with the requirements of the developer.



















# CONSOLLE -









# COAT HANGER -





























# WALL CLOCKS -













# ABSTRACT -

















## FLORAL -









## QUARANTOTTO -



















### **CRUCIFIXES**







## TAKE GOOD CARE OF YOUR L:A:S





#### MATERIALS

Each L:A:S creation is made of **MDF** (Medium Density Fibreboard).

The fibreboard is cut and engraved by laser, creating the L:A:S masterpieces.

We also use venereed MDF with **oak** wood, in "natural wood" and "grey wood" finishes.

In some product lines, there are certain elements made in **stainless steel** or in **iron**; other are hand-decorated using acrylics and three-dimensional mortar.

Finally, each L:A:S creation is varnished, with watersoluble paint, high-performing with a low environmental impact.

## PLACEMENT AND CLEANING

Following advice like this, you can preserve the charm of each L:A:S creation.

In