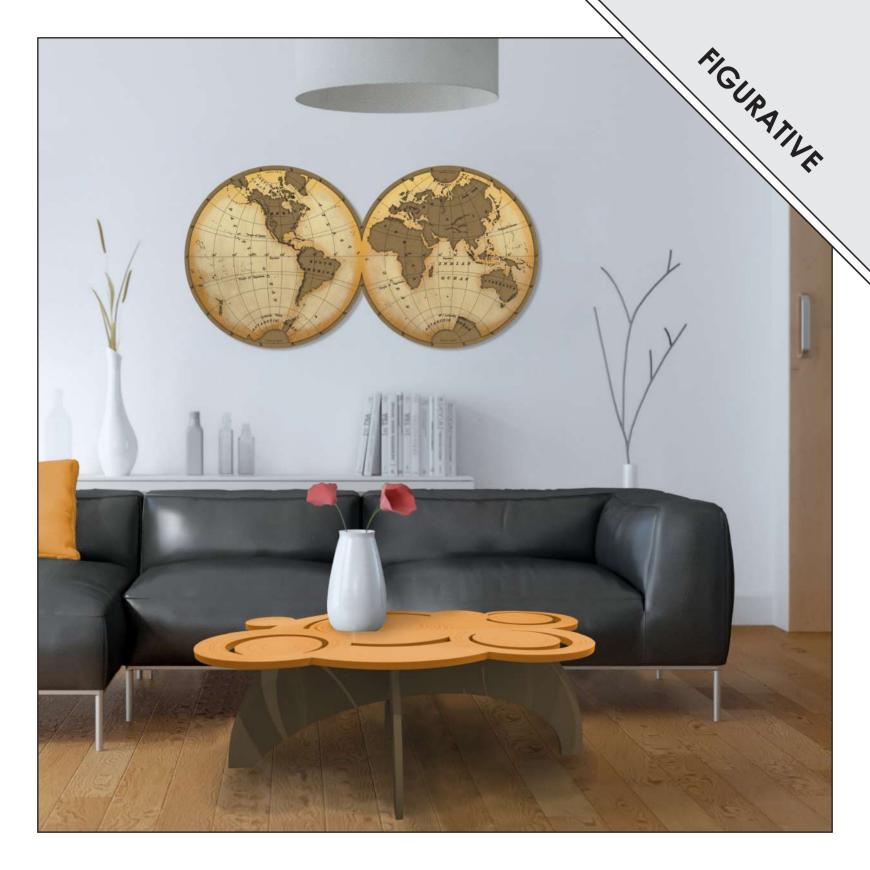

ation furnishings: Consolle, Coat Hanger, Space-saving solutions for entryway and coffee tables
- Wall clocks
- Wall Sculptures: Abstract, Figurative, Floreal and Wall vases
- Quarantotto
- Sacred and Crucifixes

Exclusive and patented L:A:S's design.

#### CUSTOMIZATION

More than 800 customizable items, in over different color cominations, choosing between 43 available shades in the **#ColourTableLAS**.

# LANCE OF A CONTRACT OF A CONTR



#### CONTRACT

Because we are producers, for **contract/ho.re.ca.** (hotel, b&b, resort and other significant projects), we can study and realize customized products, in accordance with the requirements of the developer.



















# CONSOLLE -









# COAT HANGER -





























# WALL CLOCKS -













# ABSTRACT -

















## FLORAL -









## QUARANTOTTO -



















### **CRUCIFIXES**







## TAKE GOOD CARE OF YOUR L:A:S





#### MATERIALS

Each L:A:S creation is made of **MDF** (Medium Density Fibreboard).

The fibreboard is cut and engraved by laser, creating the L:A:S masterpieces.

We also use venereed MDF with **oak** wood, in "natural wood" and "grey wood" finishes.

In some product lines, there are certain elements made in **stainless steel** or in **iron**; other are hand-decorated using acrylics and three-dimensional mortar.

Finally, each L:A:S creation is varnished, with watersoluble paint, high-performing with a low environmental impact.

## PLACEMENT AND CLEANING

Following advice like this, you can preserve the charm of each L:A:S creation.

In order to prevent the d