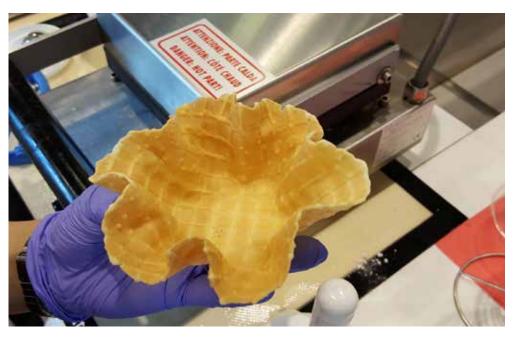

#### ARTISAN WAFFLE

### ARTISAN WAFFLE

STICK HOUSE COMPANY srl Strada di Cerchiaia 41 – SIENA 53100 (Italy) Tel. +39 0577 247214 - Fax +39 0577 221098 www.stickhouse.it