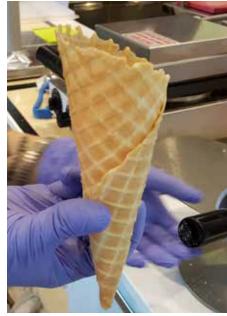

### THE FRESH GELATO

THE GELATO IS MADE FRESH IN THE BATCH FREEZER DIRECTLY IN THE SHOP IN FRONT OF THE CLIENT.

• WAFFLE CONES

#### ARTISAN WAFFLE

### ARTISAN WAFFLE

STICK HOUSE COMPANY srl Strada di Cerchiaia 41 – SIENA 53100 (Italy) Tel. +39 0577 247214 - Fax +39 0577 221098 www.stickhouse.it