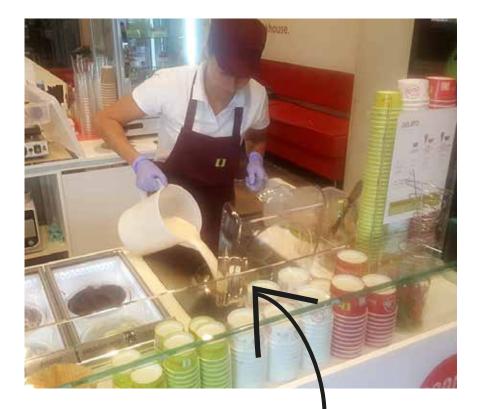

### THE FRESH GELATO

THE GELATO IS MADE FRESH IN THE BATCH FREEZER DIRECTLY IN THE SHOP IN FRONT OF THE CLIENT.

• WAFFLE CONES

#### • WAFFLE CUPS

BATCH FREEZER --MOBILE

Automated Batch Freezer 2 cylinders

# Fresh Gelato produced in front of the client

Automated Batch freezer