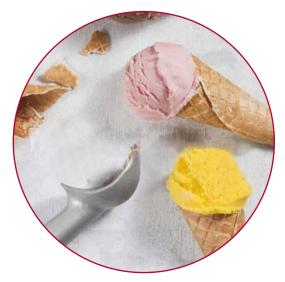

### THE FRESH GELATO

THE GELATO IS MADE FRESH IN THE BATCH FREEZER DIRECTLY IN THE SHOP IN FRONT OF THE CLIENT.

• WAFFLE CONES

#### • WAFFLE CUPS

BATCH FREEZER --MOBILE

Automated Batch Freezer 2 cylinders