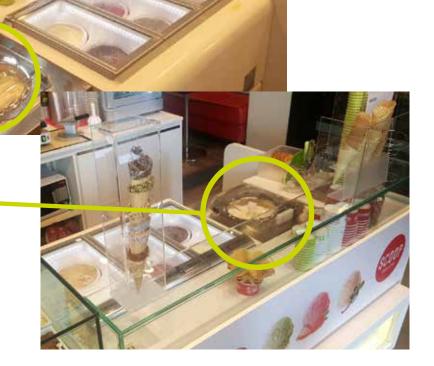

### THE FRESH GELATO

THE GELATO IS MADE FRESH IN THE BATCH FREEZER DIRECTLY IN THE SHOP IN FRONT OF THE CLIENT.

• WAFFLE CONES

#### • WAFFLE CUPS

BATCH FREEZER --MOBILE

Automated Batch Freezer 2 cylinders

# Fresh Gelato produced in front of the client

Automated Batch freezer