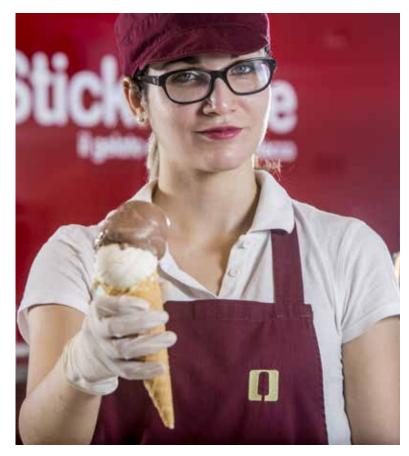

### THE FRESH GELATO

THE GELATO IS MADE FRESH IN THE BATCH FREEZER DIRECTLY IN THE SHOP IN FRONT OF THE CLIENT.

• WAFFLE CONES