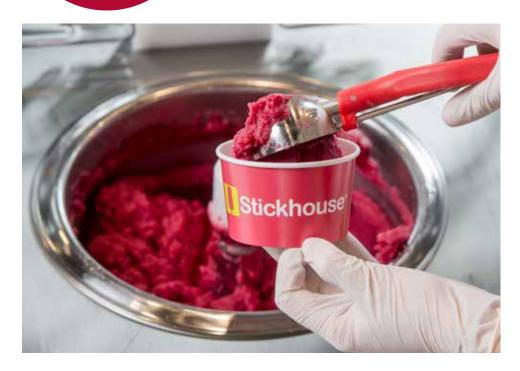

### THE FRESH GELATO

THE GELATO IS MADE FRESH IN THE BATCH FREEZER DIRECTLY IN THE SHOP IN FRONT OF THE CLIENT.

• WAFFLE CONES

#### • WAFFLE CUPS

BATCH FREEZER --MOBILE

Automated Batch Freezer 2 cylinders