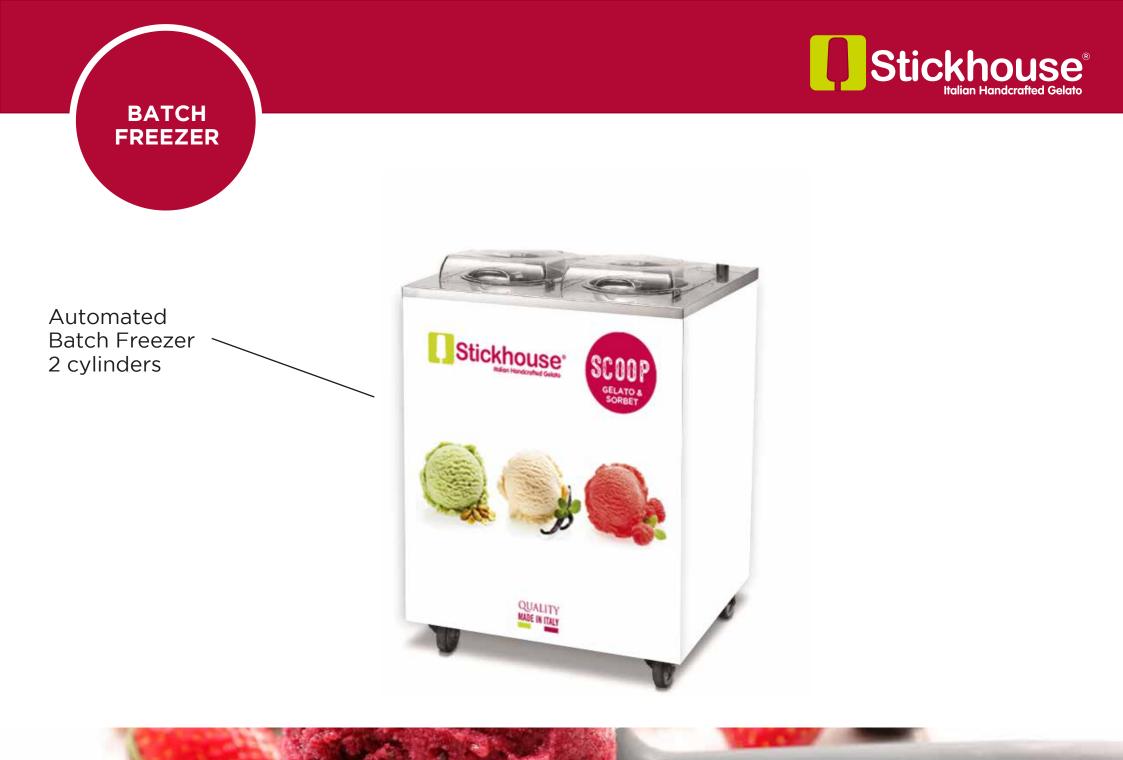

#### We will supply a **COMPLETE SYSTEM** consisting of

1) Liquid Gelato Mix, ready to use.

2) Continuous churning gelato machine (batch freezer) to be used either for production or sale (see examples in the next pages).

#### • WAFFLE CUPS

BATCH FREEZER --MOBILE

Automated Batch Freezer 2 cylinders