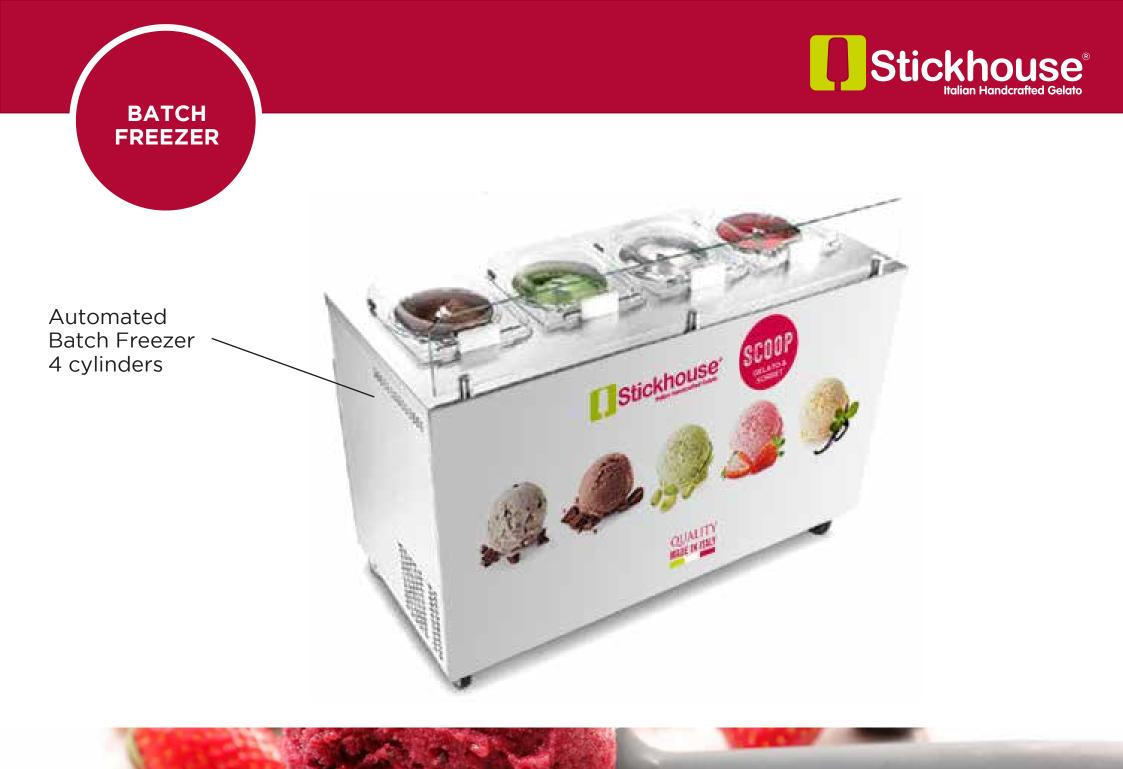

#### We will supply a **COMPLETE SYSTEM** consisting of

1) Liquid Gelato Mix, ready to use.

2) Continuous churning gelato machine (batch freezer) to be used either for production or sale (see examples in the next pages).

#### • WAFFLE CUPS

BATCH FREEZER --MOBILE

Automated Batch Freezer 2 cylinders