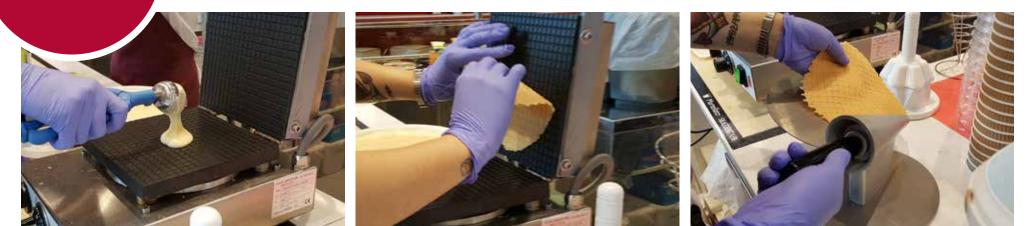

#### ARTISAN WAFFLE

### ARTISAN WAFFLE

STICK HOUSE COMPANY srl Strada di Cerchiaia 41 – SIENA 53100 (Italy) Tel. +39 0577 247214 - Fax +39 0577 221098 www.stickhouse.it