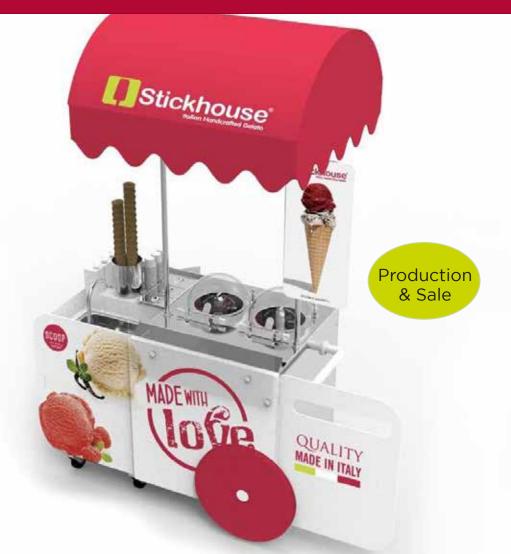

### THE FRESH GELATO

THE GELATO IS MADE FRESH IN THE BATCH FREEZER DIRECTLY IN THE SHOP IN FRONT OF THE CLIENT.

• WAFFLE CONES

#### • WAFFLE CUPS

BATCH FREEZER --MOBILE

Automated Batch Freezer 2 cylinders