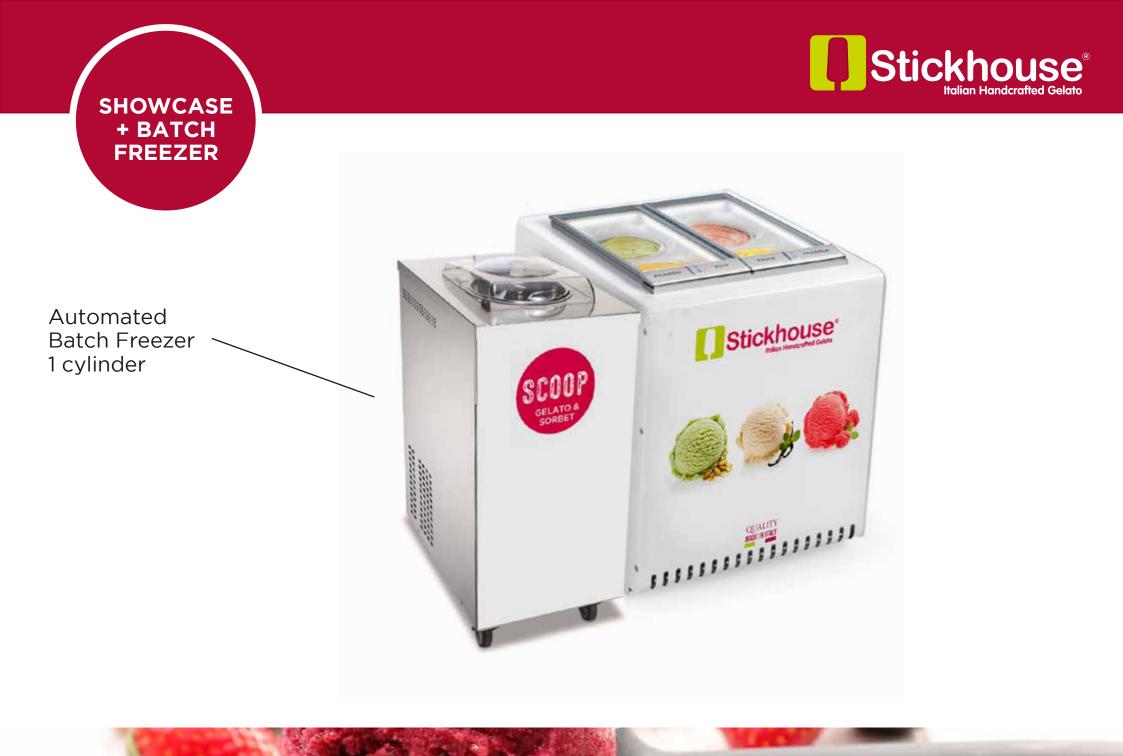

#### We will supply a **COMPLETE SYSTEM** consisting of

1) Liquid Gelato Mix, ready to use.

2) Continuous churning gelato machine (batch freezer) to be used either for production or sale (see examples in the next pages).

### THE FRESH GELATO

THE GELATO IS MADE FRESH IN THE BATCH FREEZER DIRECTLY IN THE SHOP IN FRONT OF THE CLIENT.

• WAFFLE CONES

#### • WAFFLE CUPS

BATCH FREEZER --MOBILE

Automated Batch Freezer 2 cylinders