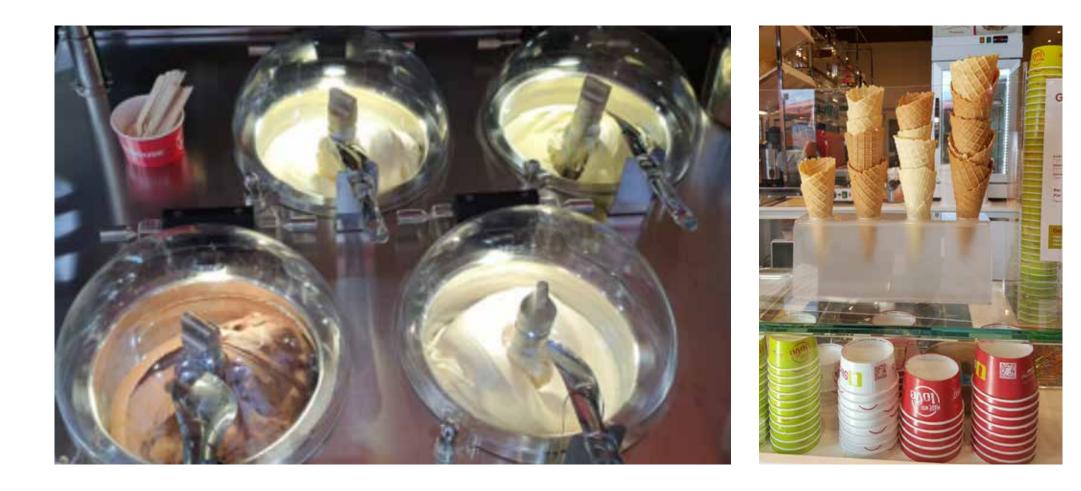

### THE FRESH GELATO

THE GELATO IS MADE FRESH IN THE BATCH FREEZER DIRECTLY IN THE SHOP IN FRONT OF THE CLIENT.

• WAFFLE CONES

#### • WAFFLE CUPS

BATCH FREEZER --MOBILE

Automated Batch Freezer 2 cylinders