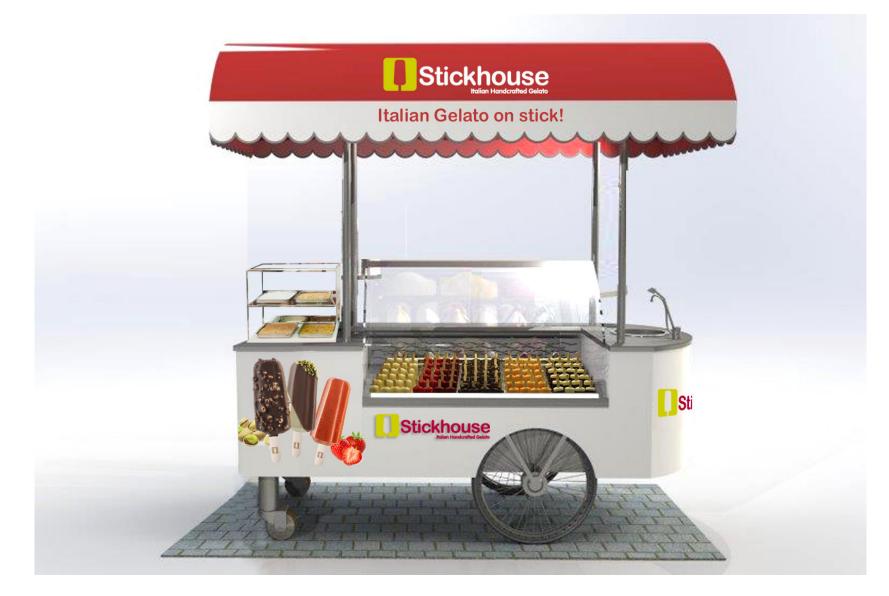

## Mobile Concept STICK-CART

## **Technical info**

## STICK-CART

- Stick-cart for gelato on a stick
- Measures (WxD): Base: cm 223 x 110 Roof: cm 235x148 (H) cm 210 / 256
- aluminium structure with 4 wheels (2 large +2 small) and neon light
- white finishing
- Stickhouse dedicated design (adhesive)
- Gelato display (static) with light
- 220V 50Hz power / 1600W (110V and 60Hz on demand)
- heated curved glass
- automatic defrost
- top in corian
- 1 sink with with water pump and tanks
- decoration unit (1 chocolate dry warmer with 4 tanks
- + topping display)