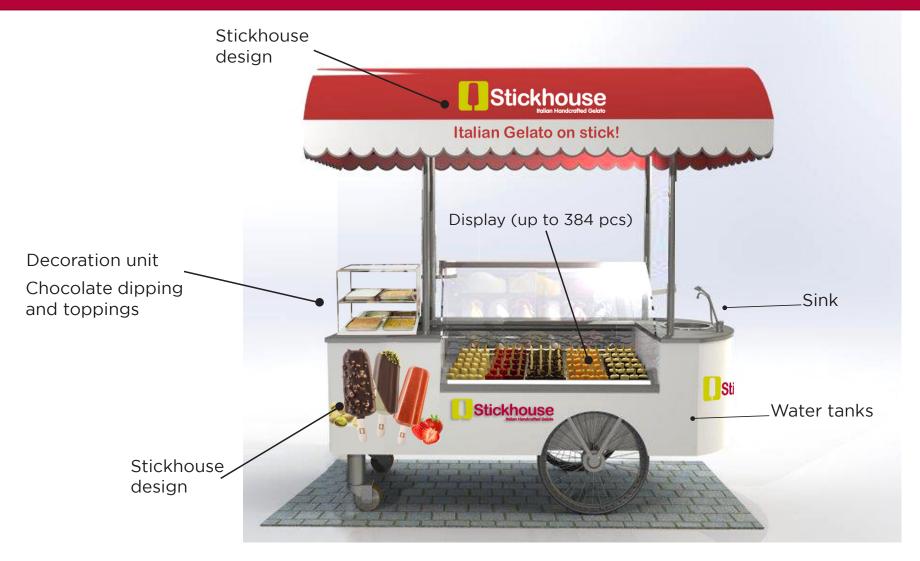

## Mobile Concept STICK-CART

## **Technical info**

## STICK-CART

- Stick-cart for gelato on a stick
- Measures (WxD): Base: cm 223 x 110 Roof: cm 235x148 (H) cm 210 / 256
- aluminium structure with 4 wheels (2 large +2 small) and neon light
- white finishing
- Stickhouse dedicated design (adhesive)
- Gelato display (static) with light
- 220V 50Hz power / 1600W (110V and 60Hz on demand)
- heated curved glass
- automatic defrost
- top in corian
- 1 sink with with water pump and tanks
- decoration unit (1 chocolate dry warmer with 4 tanks
- + topping display)