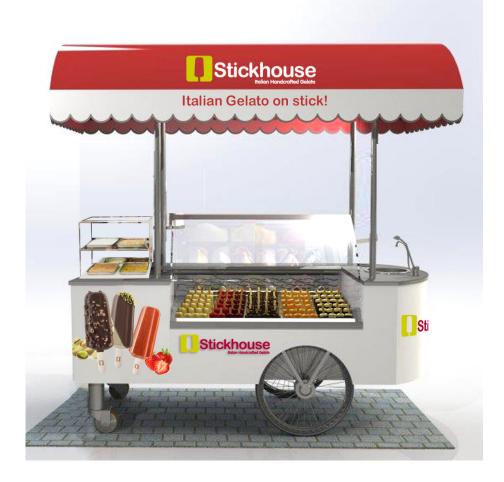

## Mobile Concept STICK-CART

## STICK-CART

- Stick-cart for gelato on a stick
- Measures (WxD): Base: cm 223 x 110 Roof: cm 235x148 (H) cm 210 / 256
- aluminium structure with 4 wheels (2 large +2 small) and neon light
- white finishing
- Stickhouse dedicated design (adhesive)
- Gelato display (static) with light
- 220V 50Hz power / 1600W (110V and 60Hz on demand)
- heated curved glass
- automatic defrost
- top in corian
- 1 sink with with water pump and tanks
- decoration unit (1 chocolate dry warmer with 4 tanks
- + topping display)