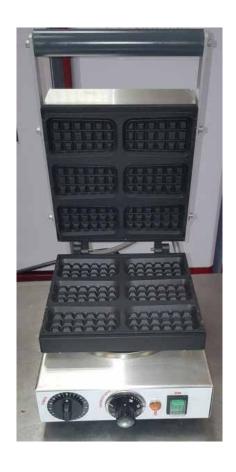

## Waffle Stick Machine/Iron

**Electricity**: 230 V - 50/60 Hz single-phase

Maximum Power Consumption: 2000 Watt (230 V - 50/60 Hz monofase)

Weight: 15.7 kg

External dimensions/including handle: cm 38 x 24 x 24,5 ( Lx Px H)

Total space (open): cm  $50 \times 25$ Total work space: cm  $50 \times 70$ 