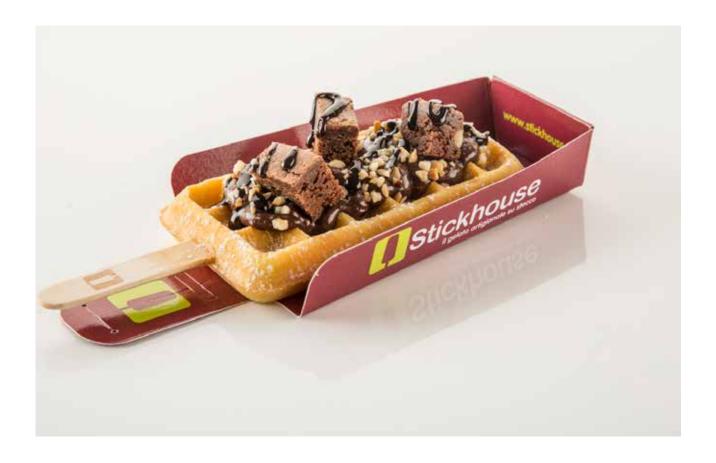

# Waffle Stick



## Waffle Stick (Waffle on a stick)

**Waffle Stick** is the new Stickhouse Dessert, prepared with the Stickhouse Waffle Mix, a special recipe made with rice flour (gluten free).



## Waffle Stick Machine/Iron





**Electricity**: 230 V - 50/60 Hz single-phase

Maximum Power Consumption: 2000 Watt (230 V - 50/60 Hz monofase)

Weight: 15.7 kg

External dimensions/including handle: cm 38 x 24 x 24,5 ( Lx Px H)

Total space (open): cm  $50 \times 25$ Total work space: cm  $50 \times 70$ 

## Waffle Stick / Production





To produce Waffel on a Stick, you need to use Stickhouse **Waffle Mix.** + local ingredients such as **Egg, Butter and Oil** (see the recipes book).

# Waffle Stick / Decorations

















## Waffle Stick serving (paper) tray



#### Waffle Stick Promotional graphic

The prices can be added.







#### Waffle Stick Menu

(to be modified according to your products availability)

The prices can be added.