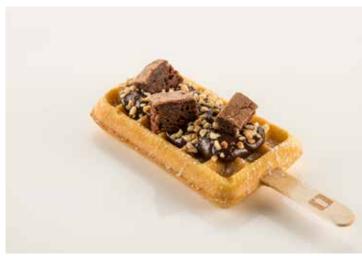

# Waffle Stick



## Waffle Stick (Waffle on a stick)

**Waffle Stick** is the new Stickhouse Dessert, prepared with the Stickhouse Waffle Mix, a special recipe made with rice flour (gluten free).



## Waffle Stick Machine/Iron





**Electricity**: 230 V - 50/60 Hz single-phase

Maximum Power Consumption: 2000 Watt (230 V - 50/60 Hz monofase)

Weight: 15.7 kg

External dimensions/including handle: cm 38 x 24 x 24,5 ( Lx Px H)

Total space (open): cm  $50 \times 25$ Total work space: cm  $50 \times 70$ 

## Waffle Stick / Production





To produce Waffel on a Stick, you need to use Stickhouse **Waffle Mix.** + local ingredients such as **Egg, Butter and Oil** (see the recipes book).

# Waffle Stick / Decorations

















## Waffle Stick serving (paper) tray



#### Waffle Stick Promotional graphic

The prices can be added.







#### Waffle Stick Menu

(to be modified according to your products availability)

The prices can be added.