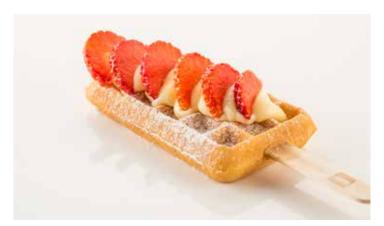

# Waffle Stick



## Waffle Stick (Waffle on a stick)

**Waffle Stick** is the new Stickhouse Dessert, prepared with the Stickhouse Waffle Mix, a special recipe made with rice flour (gluten free).



## Waffle Stick Machine/Iron





**Electricity**: 230 V - 50/60 Hz single-phase

Maximum Power Consumption: 2000 Watt (230 V - 50/60 Hz monofase)

Weight: 15.7 kg

External dimensions/including handle: cm 38 x 24 x 24,5 ( Lx Px H)

Total space (open): cm  $50 \times 25$ Total work space: cm  $50 \times 70$ 

## Waffle Stick / Production





To produce Waffel on a Stick, you need to use Stickhouse **Waffle Mix.** + local ingredients such as **Egg, Butter and Oil** (see the recipes book).

# Waffle Stick / Decorations

















## Waffle Stick serving (paper) tray



#### Waffle Stick Promotional graphic

The prices can be added.







#### Waffle Stick Menu

(to be modified according to your products availability)

The prices can be added.