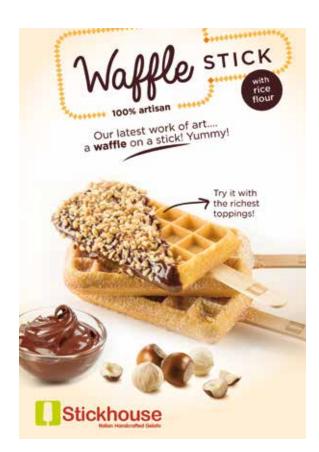

tick)

**Waffle Stick** is the new Stickhouse Dessert, prepared with the Stickhouse Waffle Mix, a special recipe made with rice flour (gluten free).



## Waffle Stick Machine/Iron





**Electricity**: 230 V - 50/60 Hz single-phase

Maximum Power Consumption: 2000 Watt (230 V - 50/60 Hz monofase)

Weight: 15.7 kg

External dimensions/including handle: cm 38 x 24 x 24,5 ( Lx Px H)

Total space (open): cm  $50 \times 25$ Total work space: cm  $50 \times 70$ 

## Waffle Stick / Production





To produce Waffel on a Stick, you need to use Stickhouse **Waffle Mix.** + local ingredients such as **Egg, Butter and Oil** (see the recipes book).

# Waffle Stick / Decorations

















## Waffle Stick serving (paper) tray



#### Waffle Stick Promotional graphic

The prices can be added.







#### Waffle Stick Menu

(to be modified according to your products availability)

The prices can be added.