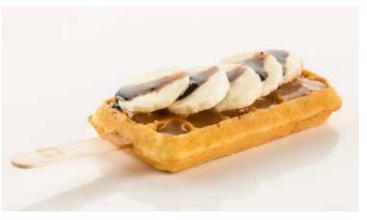

# Waffle Stick



## Waffle Stick (Waffle on a stick)

**Waffle Stick** is the new Stickhouse Dessert, prepared with the Stickhouse Waffle Mix, a special recipe made with rice flour (gluten free).



## Waffle Stick Machine/Iron





**Electricity**: 230 V - 50/60 Hz single-phase

Maximum Power Consumption: 2000 Watt (230 V - 50/60 Hz monofase)

Weight: 15.7 kg

External dimensions/including handle: cm 38 x 24 x 24,5 ( Lx Px H)

Total space (open): cm  $50 \times 25$ Total work space: cm  $50 \times 70$ 

## Waffle Stick / Production





To produce Waffel on a Stick, you need to use Stickhouse **Waffle Mix.** + local ingredients such as **Egg, Butter and Oil** (see the recipes book).

# Waffle Stick / Decorations

















## Waffle Stick serving (paper) tray



#### Waffle Stick Promotional graphic

The prices can be added.







#### Waffle Stick Menu

(to be modified according to your products availability)

The prices can be added.