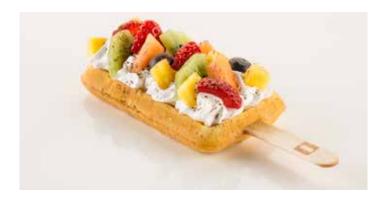

# Waffle Stick



## Waffle Stick (Waffle on a stick)

**Waffle Stick** is the new Stickhouse Dessert, prepared with the Stickhouse Waffle Mix, a special recipe made with rice flour (gluten free).



## Waffle Stick Machine/Iron





**Electricity**: 230 V - 50/60 Hz single-phase

Maximum Power Consumption: 2000 Watt (230 V - 50/60 Hz monofase)

Weight: 15.7 kg

External dimensions/including handle: cm 38 x 24 x 24,5 ( Lx Px H)

Total space (open): cm  $50 \times 25$ Total work space: cm  $50 \times 70$ 

## Waffle Stick / Production





To produce Waffel on a Stick, you need to use Stickhouse **Waffle Mix.** + local ingredients such as **Egg, Butter and Oil** (see the recipes book).

# Waffle Stick / Decorations

















## Waffle Stick serving (paper) tray



#### Waffle Stick Promotional graphic

The prices can be added.







#### Waffle Stick Menu

(to be modified according to your products availability)

The prices can be added.