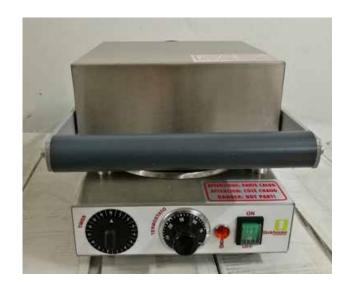

## Waffle Stick Machine/Iron

**Electricity**: 230 V - 50/60 Hz single-phase

Maximum Power Consumption: 2000 Watt (230 V - 50/60 Hz monofase)

Weight: 15.7 kg

External dimensions/including handle: cm 38 x 24 x 24,5 ( Lx Px H)

Total space (open): cm  $50 \times 25$ Total work space: cm  $50 \times 70$ 