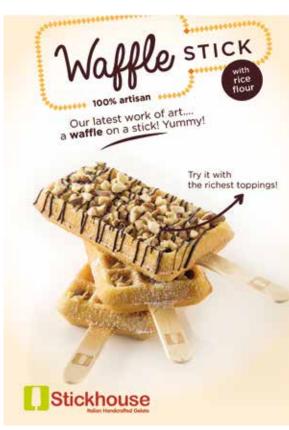

ck)

**Waffle Stick** is the new Stickhouse Dessert, prepared with the Stickhouse Waffle Mix, a special recipe made with rice flour (gluten free).



## Waffle Stick Machine/Iron





**Electricity**: 230 V - 50/60 Hz single-phase

Maximum Power Consumption: 2000 Watt (230 V - 50/60 Hz monofase)

Weight: 15.7 kg

External dimensions/including handle: cm 38 x 24 x 24,5 ( Lx Px H)

Total space (open): cm  $50 \times 25$ Total work space: cm  $50 \times 70$ 

## Waffle Stick / Production





To produce Waffel on a Stick, you need to use Stickhouse **Waffle Mix.** + local ingredients such as **Egg, Butter and Oil** (see the recipes book).

# Waffle Stick / Decorations

















## Waffle Stick serving (paper) tray



#### Waffle Stick Promotional graphic

The prices can be added.







#### Waffle Stick Menu

(to be modified according to your products availability)

The prices can be added.