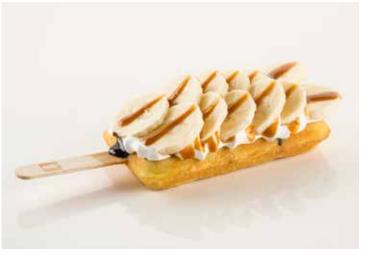

# Waffle Stick



## Waffle Stick (Waffle on a stick)

**Waffle Stick** is the new Stickhouse Dessert, prepared with the Stickhouse Waffle Mix, a special recipe made with rice flour (gluten free).



## Waffle Stick Machine/Iron





**Electricity**: 230 V - 50/60 Hz single-phase

Maximum Power Consumption: 2000 Watt (230 V - 50/60 Hz monofase)

Weight: 15.7 kg

External dimensions/including handle: cm 38 x 24 x 24,5 ( Lx Px H)

Total space (open): cm  $50 \times 25$ Total work space: cm  $50 \times 70$ 

## Waffle Stick / Production





To produce Waffel on a Stick, you need to use Stickhouse **Waffle Mix.** + local ingredients such as **Egg, Butter and Oil** (see the recipes book).

# Waffle Stick / Decorations

















## Waffle Stick serving (paper) tray



#### Waffle Stick Promotional graphic

The prices can be added.







#### Waffle Stick Menu

(to be modified according to your products availability)

The prices can be added.