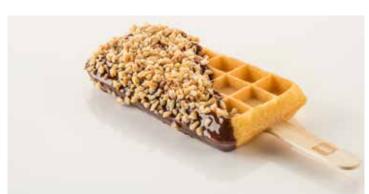

# Waffle Stick



## Waffle Stick (Waffle on a stick)

**Waffle Stick** is the new Stickhouse Dessert, prepared with the Stickhouse Waffle Mix, a special recipe made with rice flour (gluten free).



## Waffle Stick Machine/Iron





**Electricity**: 230 V - 50/60 Hz single-phase

Maximum Power Consumption: 2000 Watt (230 V - 50/60 Hz monofase)

Weight: 15.7 kg

External dimensions/including handle: cm 38 x 24 x 24,5 ( Lx Px H)

Total space (open): cm  $50 \times 25$ Total work space: cm  $50 \times 70$ 

## Waffle Stick / Production





To produce Waffel on a Stick, you need to use Stickhouse **Waffle Mix.** + local ingredients such as **Egg, Butter and Oil** (see the recipes book).

# Waffle Stick / Decorations

















## Waffle Stick serving (paper) tray



#### Waffle Stick Promotional graphic

The prices can be added.







#### Waffle Stick Menu

(to be modified according to your products availability)

The prices can be added.