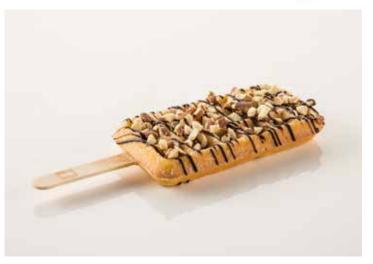

# Waffle Stick



## Waffle Stick (Waffle on a stick)

**Waffle Stick** is the new Stickhouse Dessert, prepared with the Stickhouse Waffle Mix, a special recipe made with rice flour (gluten free).



## Waffle Stick Machine/Iron





**Electricity**: 230 V - 50/60 Hz single-phase

Maximum Power Consumption: 2000 Watt (230 V - 50/60 Hz monofase)

Weight: 15.7 kg

External dimensions/including handle: cm 38 x 24 x 24,5 ( Lx Px H)

Total space (open): cm  $50 \times 25$ Total work space: cm  $50 \times 70$ 

## Waffle Stick / Production





To produce Waffel on a Stick, you need to use Stickhouse **Waffle Mix.** + local ingredients such as **Egg, Butter and Oil** (see the recipes book).

# Waffle Stick / Decorations

















## Waffle Stick serving (paper) tray



#### Waffle Stick Promotional graphic

The prices can be added.







#### Waffle Stick Menu

(to be modified according to your products availability)

The prices can be added.