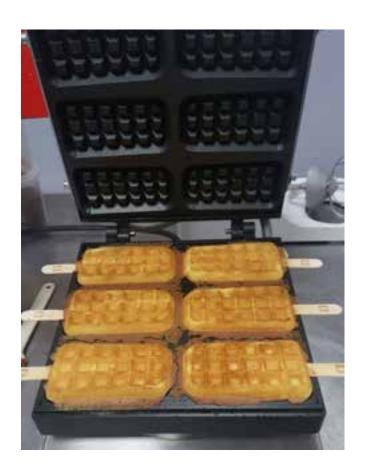

## Waffle Stick Machine/Iron

**Electricity**: 230 V - 50/60 Hz single-phase

Maximum Power Consumption: 2000 Watt (230 V - 50/60 Hz monofase)

Weight: 15.7 kg

External dimensions/including handle: cm 38 x 24 x 24,5 ( Lx Px H)

## Waffle Stick / Production

To produce Waffel on a Stick, you need to use Stickhouse **Waffle Mix.** + local ingredients such as **Egg, Butter and Oil** (see the recipes book).