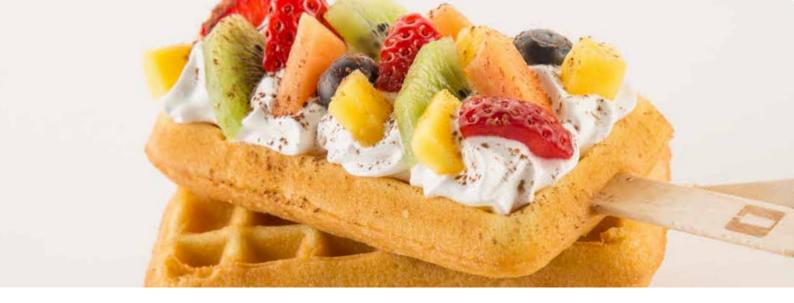

# Waffle Stick



## Waffle Stick (Waffle on a stick)

**Waffle Stick** is the new Stickhouse Dessert, prepared with the Stickhouse Waffle Mix, a special recipe made with rice flour (gluten free).



## Waffle Stick Machine/Iron





**Electricity**: 230 V - 50/60 Hz single-phase

Maximum Power Consumption: 2000 Watt (230 V - 50/60 Hz monofase)

Weight: 15.7 kg

External dimensions/including handle: cm 38 x 24 x 24,5 ( Lx Px H)

Total space (open): cm  $50 \times 25$ Total work space: cm  $50 \times 70$ 

## Waffle Stick / Production





To produce Waffel on a Stick, you need to use Stickhouse **Waffle Mix.** + local ingredients such as **Egg, Butter and Oil** (see the recipes book).

# Waffle Stick / Decorations

















## Waffle Stick serving (paper) tray



#### Waffle Sti