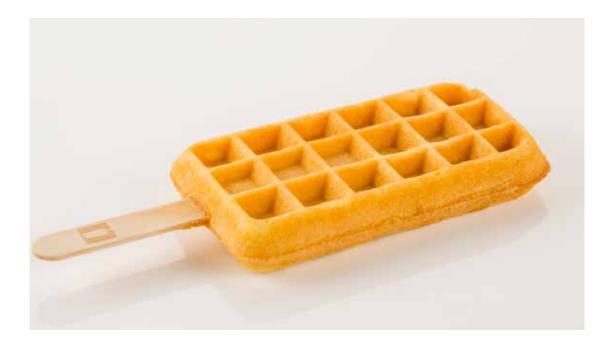

## Waffle Stick (Waffle on a stick)

**Waffle Stick** is the new Stickhouse Dessert, prepared with the Stickhouse Waffle Mix, a special recipe made with rice flour (gluten free).