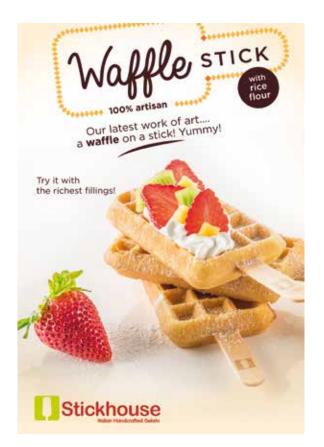

stick)

**Waffle Stick** is the new Stickhouse Dessert, prepared with the Stickhouse Waffle Mix, a special recipe made with rice flour (gluten free).



## Waffle Stick Machine/Iron





**Electricity**: 230 V - 50/60 Hz single-phase

Maximum Power Consumption: 2000 Watt (230 V - 50/60 Hz monofase)

Weight: 15.7 kg

External dimensions/including handle: cm 38 x 24 x 24,5 ( Lx Px H)

Total space (open): cm  $50 \times 25$ Total work space: cm  $50 \times 70$ 

## Waffle Stick / Production





To produce Waffel on a Stick, you need to use Stickhouse **Waffle Mix.** + local ingredients such as **Egg, Butter and Oil** (see the recipes book).

# Waffle Stick / Decorations

















## Waffle Stick serving (paper) tray



#### Waffle Stick Promotional graphic

The prices can be added.







#### Waffle Stick Menu

(to be modified according to your products availability)

The prices can be added.