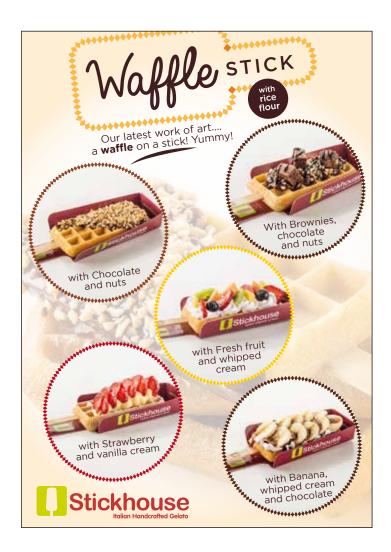

#### Waffle Stick Menu

(to be modified according to your products availability)

The prices can be added.