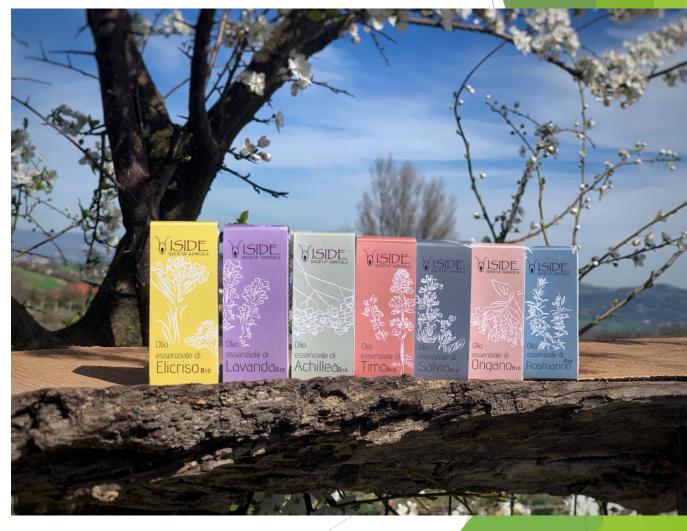

# Organic essential oils

- □ Yarrow essential oil
- Helichrysum essential oil
- □ Lavender essential oil
- Oregano essential oil
- Rosemary essential oil
- □ Sage essential oil
- Thyme essential oil

**Quality features** : Natural flavoring for foods. It does not contain additives

**Extraction method:** steam distillation

Country of origin: Italy

**Quantity:** 5 ml (rosemary essential oil 10 ml)

Shelf-life: 36 months after opening the bottle