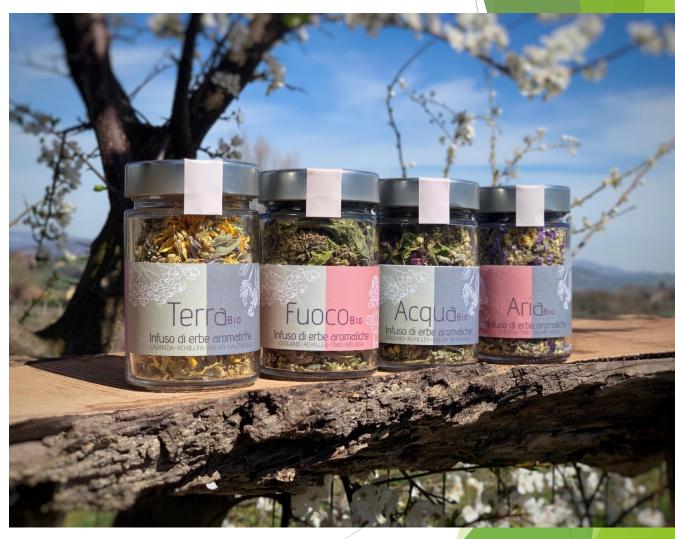

## "The four elements" -ORGANIC Herbal infusions

AROMATIC HERBAL TEA - ACQUA: Origanum Vulgare flowers and leaves, Achillea Millefolium flowers, Salvia Officinalis leaves, Rosmarinus Officinalis leaves

**AROMATIC HERBAL TEA - ARIA:** 

Helicrysum Italicum flowers, Salvia Officinalis flowers and leaves, Thymus Vulgaris flowers and leaves, Malva Sylvestris flowers and leaves

AROMATIC HERBAL TEA - FUOCO: Origanum Vulgare flowers and leaves, Achillea Millefolium flowers, Thymus Vulgaris flowers and leaves, Melissa Officinalis leaves

AROMATIC HERBAL TEA -TERRA: Lavandula Angustifolia flowers, Achillea Millefolium flowers, Salvia Officinalis flowers and leaves, Calendula Officinalis flowers

Country of origin: Italy

Net weight: 20 g

Shelf-life: 24 months