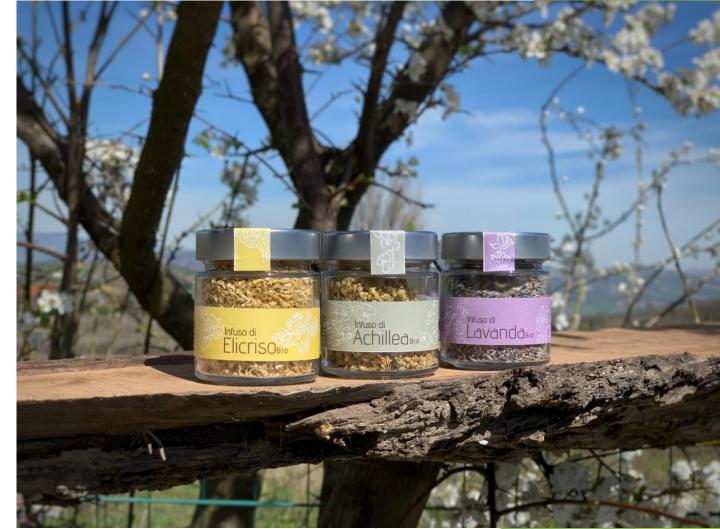

# **ORGANIC Herbal infusions**

YARROW TEA: Organic Achillea Millefolium flowers Net weight: 15 g

HELICHRYSUM TEA: Organic Helicrysum Italicum flowers Net weight: 15 g

LAVENDERTEA:OrganicLavandulaAngustifoliaflowersNet weight:25 g

**Country of origin:** *Italy* 

Shelf-life: 24 months