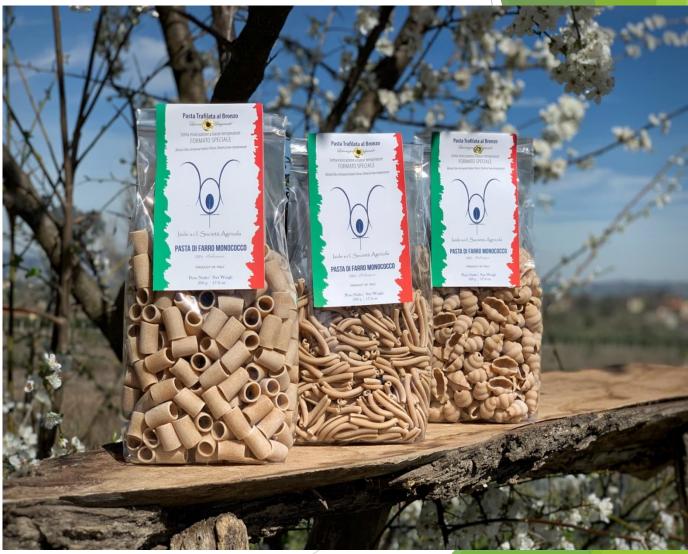

### Emmer wheat product line\*

**Emmer wheat hulled:** ideal for soups and cold salads

*Net weight*: 500 g *Shelf-life*: 12 months

≻Pasta 100% Triticum monococcum

*Net weight*: 500 g *Shelf-life*: 24 months

\* Emmer wheat comes from certified organic farm crops and is obtained without the use of fertilizers, pesticides or chemical products of any kind; decortication, milling and artisanal pasta making are carried out by third parties who do not yet have organic certification.