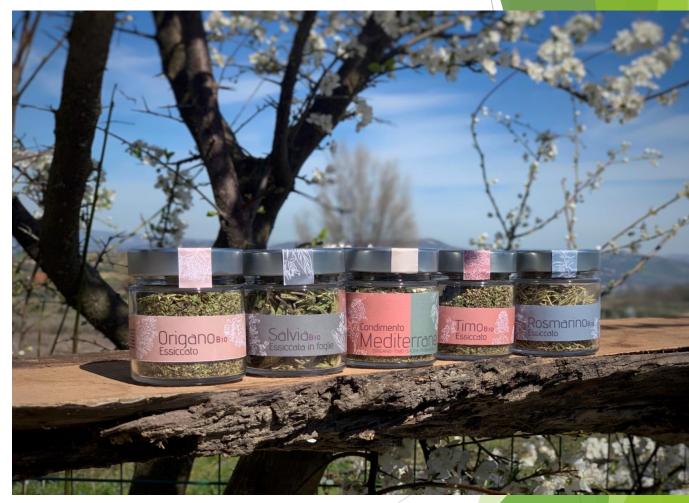

# **Organic Dried products**

MEDITERRANEAN FLAVORING: Organic Origanum Vulgare flowers and leaves, organic Rosmarinus Officinalis leaves, organic Salvia Officinalis leaves, organic Thymus Vulgaris flowers and leaves Net weight: 25g

DRIED OREGANO: Organic Origanum Vulgare flowers and leaves Net weight: 25 g

DRIED ROSEMARY: Organic Rosmarinus Officinalis leaves Net weight: 25 g

DRIED SAGE LEAVES: Organic Salvia Officinalis leaves Net weight: 10 g

DRIED THYME: Organic Thymus Vulgaris flowers and leaves Net weight: 25g

Country of origin: Italy

Shelf-life: 24 months