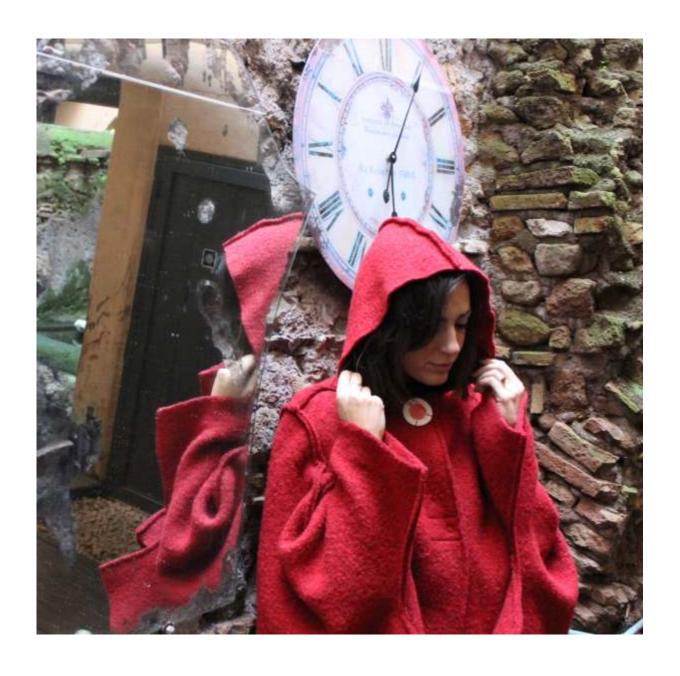

### Art. Woolen coat and accessories

#### Art. Woolen coat and accessories

The elegant coat and winter accessories made by real cotton are warm and comfortable, perfect to wear in the cold winter days.

The particular foldings - by creating the form of the coat - and the colorful circles are making every each model special and lovely.