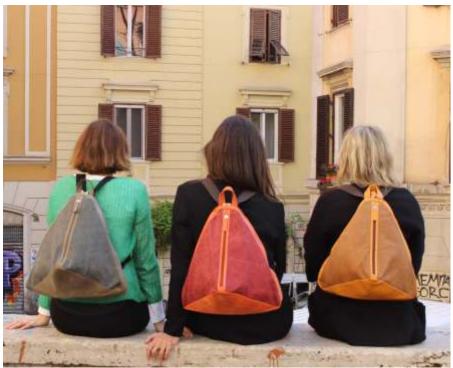

## Art. Kentsuki clutch in real leather

Art. 3-Dimensional backpack art. "Konus"

Unisex backpack made by using two materials, genuine Italian leather and waterproof waxed cotton. The back is made with padded polyester.

Closes with double sided zipper for easy opening. Adjustable padded cotton shoulder straps.

Closes with double sided zipper for easy opening. Adjustable padded cotton shoulder straps. Fully lined, has an inner pocket with zipper and one other large pocket. Leather handle to carry by hand.