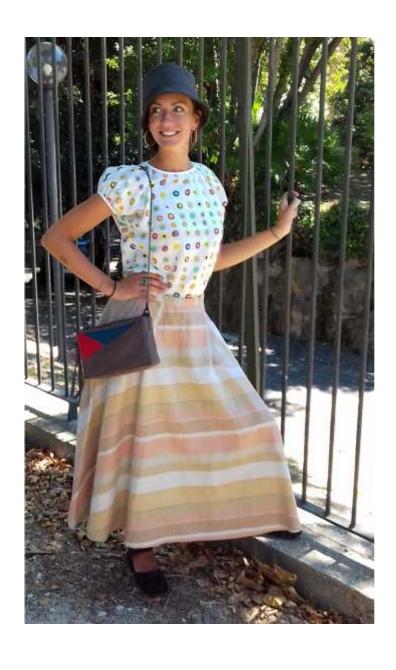

## Tops and skirt

Tops fa parte della capsula di abbigliamento "Elesa", realizzata con tessuti italiani di seta pura e lino. Ideale come capo elegante da giorno e come sotto giacca da sera o da ufficio. La forma semplice e squadrata la rende adatta a ogni fisico e facile da abbinare a gonne, jeans, short ecc.