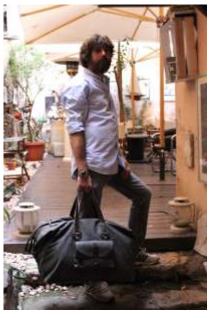

n shoulder straps.

Closes with double sided zipper for easy opening. Adjustable padded cotton shoulder straps. Fully lined, has an inner pocket with zipper and one other large pocket. Leather handle to carry by hand.



### Art. Laptop Messenger and bike bag art. Urbana



The material of this practical and functional unisex bike bag is innovative, waterproof and washable. The simple and elegant-looking bag has a pocket with zip inside and a PC holder. Has an adjustable shoulder strap and belt to be fastened on the waist to keep it in place while riding a bike or scooter. Hiding and closing the belt inside the leather compartment makes it being similar such as our model "Messenger". Made by waxed canvas or high-tech fabric in different colors.









# Art. Travel and messenger bags









# Art. Travel and messenger bags





### Collection runner









### Art. Lasso waist pouch in real leather and linen







This modern and elegant version of the waist bag has the particularity that can be worn both on the waist and shoulder, thanks to its 2,5 meter long leather and linel belt. Practical and comfortable, equipped with two zippered pockets, the pouch is suitable for every occasion, both casual and elegant.



## Kids bags





# Fashion





## Tops and skirt













Tops fa parte della capsula di abbigliamento "Elesa", realizzata con tessuti italiani di seta pura e lino. Ideale come capo elegante da giorno e come sotto giacca da sera o da ufficio. La forma semplice e squadrata la rende adatta a ogni fisico e facile da abbinare a gonne, jeans, short ecc.