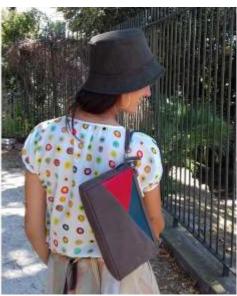

## Tops and skirt

Tops fa parte della capsula di abbigliamento "Elesa", realizzata con tessuti italiani di seta pura e lino. Ideale come capo elegante da giorno e come sotto giacca da sera o da ufficio. La forma semplice e squadrata la rende adatta a ogni fisico e facile da abbinare a gonne, jeans, short ecc.