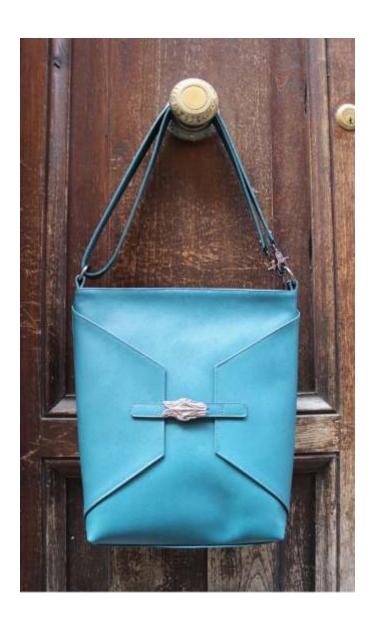

### Art. Bucket, shoulder bag Puzzle

The shape of this bag is simple and functional, but at the same time elegant and with refined lines, suitable for everyday use. Equipped with two external pockets, a leather interior pocket and a zipper for keys, cell phone. The shoulder strap is adjustable in two sizes, the buckle is gunmetal. The high quality leather used is real leather of veal or deer, depends on the model.