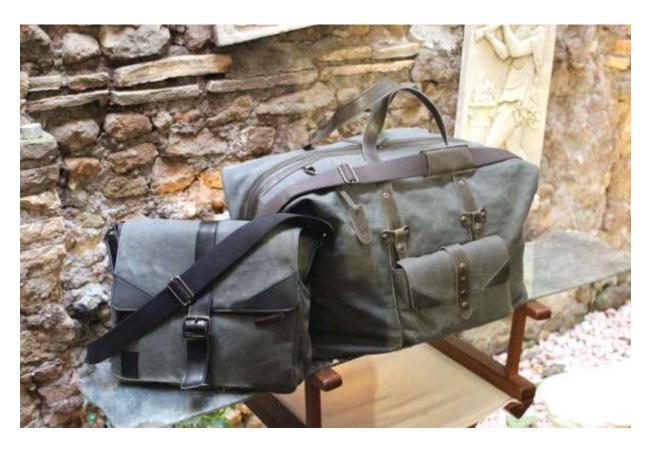

ton shoulder straps.

Closes with double sided zipper for easy opening. Adjustable padded cotton shoulder straps. Fully lined, has an inner pocket with zipper and one other large pocket. Leather handle to carry by hand.



### Art. Laptop Messenger and bike bag art. Urbana



The material of this practical and functional unisex bike bag is innovative, waterproof and washable. The simple and elegant-looking bag has a pocket with zip inside and a PC holder. Has an adjustable shoulder strap and belt to be fastened on the waist to keep it in place while riding a bike or scooter. Hiding and closing the belt inside the leather compartment makes it being similar such as our model "Messenger". Made by waxed canvas or high-tech fabric in different colors.









# Art. Travel and messenger bags









# Art. Travel and messenger bags





### Collection runner









### Art. Lasso waist pouch in real leather and linen







This modern and elegant version of the waist bag has the particularity that can be worn both on the waist and shoulder, thanks to its 2,5 meter long leather and linel belt. Practical and comfortable, equipped with two zippered pockets, the pouch is suitable for every occasion, both casual and elegant.



## Kids bags





# Fashion





## Tops and skirt













Tops fa parte della capsula di abbigliamento "Elesa", realizzata con tessuti italiani di seta pura e lino. Ideale come capo elegante da giorno e come sotto giacca da sera o da ufficio. La forma semplice e squadrata la rende adatta a ogni fisico e facile da abbinare a gonne, jeans, short ecc.