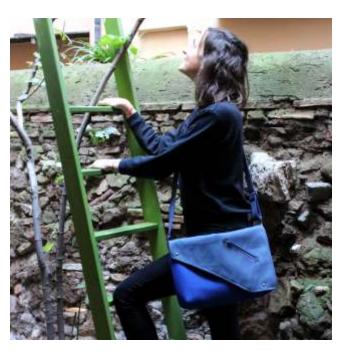

### Art. Shoulder and cross body bag Urbana

Completely handmade by Italian artisans.

The model is inspired by Japanese origami because with a game of folds you can fold the bag in minimum space.

The details are the presence of an internal pocket and a clutch bag with zipper that can also detach.

The shoulder strap is adjustable, leather detail with snap button closure.