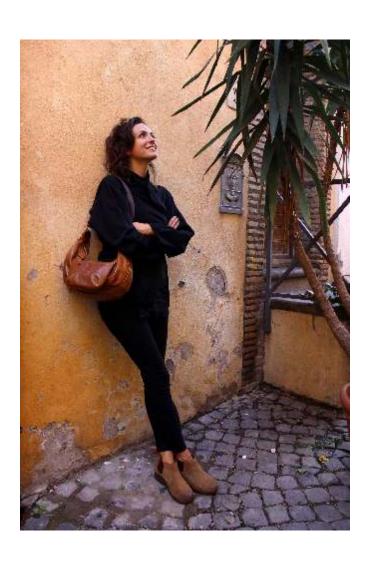

## Art. Shoulder bag Mezzaluna

Completely handmade by Italian artisans.

The details are the presence of an internal pocket and a detachable outer clutch with zipper. The shoulder strap is adjustable, leather detail with snap button closure. Material are waxed canvas or lambs skin.