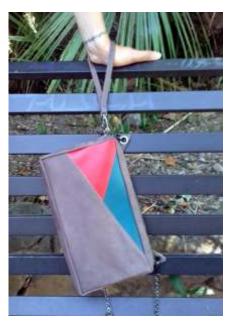

### Art. Shoulder and cross body bag Urbana

Completely handmade by Italian artisans.

The model is inspired by Japanese origami because with a game of folds you can fold the bag in minimum space.

The details are the presence of an internal pocket and a clutch bag with zipper that can also detach.

The shoulder strap is adjustable, leather detail with snap button closure.