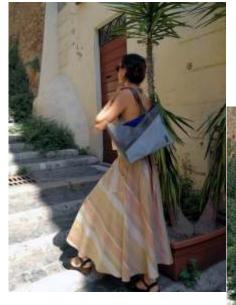

## Tops and skirt

Tops fa parte della capsula di abbigliamento "Elesa", realizzata con tessuti italiani di seta pura e lino. Ideale come capo elegante da giorno e come sotto giacca da sera o da ufficio. La forma semplice e squadrata la rende adatta a ogni fisico e facile da abbinare a gonne, jeans, short ecc.