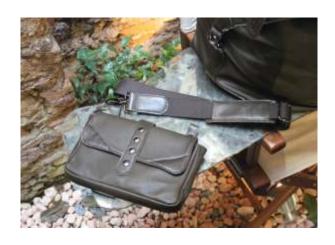

### Art. Lasso waist pouch in real leather and linen

This modern and elegant version of the waist bag has the particularity that can be worn both on the waist and shoulder, thanks to its 2,5 meter long leather and linel belt. Practical and comfortable, equipped with two zippered pockets, the pouch is suitable for every occasion, both casual and elegant.