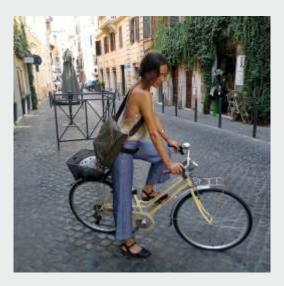

### Art. Laptop Messenger and bike bag art. Urbana

The material of this practical and functional unisex bike bag is innovative, waterproof and washable. The simple and elegant-looking bag has a pocket with zip inside and a PC holder. Has an adjustable shoulder strap and belt to be fastened on the waist to keep it in place while riding a bike or scooter. Hiding and closing the belt inside the leather compartment makes it being similar such as our model "Messenger". Made by waxed canvas or high-tech fabric in different colors.