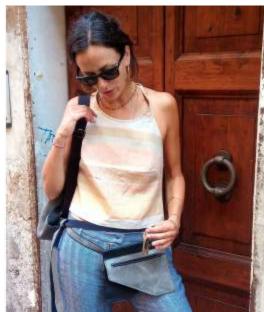

### Art. Lasso waist pouch in real leather and linen

This modern and elegant version of the waist bag has the particularity that can be worn both on the waist and shoulder, thanks to its 2,5 meter long leather and linel belt. Practical and comfortable, equipped with two zippered pockets, the pouch is suitable for every occasion, both casual and elegant.