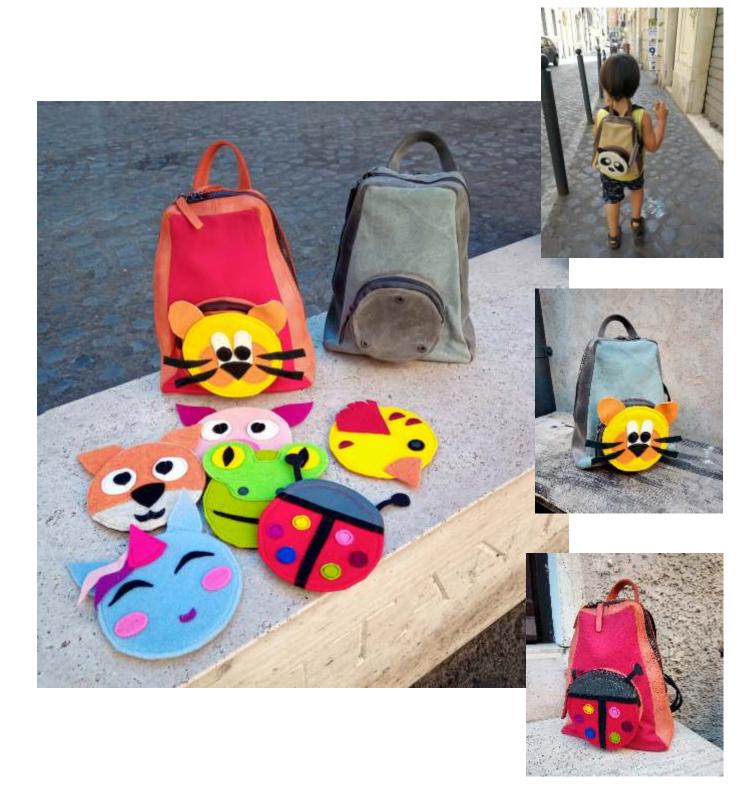

r. Has an adjustable shoulder strap and belt to be fastened on the waist to keep it in place while riding a bike or scooter. Hiding and closing the belt inside the leather compartment makes it being similar such as our model "Messenger". Made by waxed canvas or high-tech fabric in different colors.









# Art. Travel and messenger bags









# Art. Travel and messenger bags





### Collection runner









### Art. Lasso waist pouch in real leather and linen







This modern and elegant version of the waist bag has the particularity that can be worn both on the waist and shoulder, thanks to its 2,5 meter long leather and linel belt. Practical and comfortable, equipped with two zippered pockets, the pouch is suitable for every occasion, both casual and elegant.



## Kids bags





# Fashion





## Tops and skirt













Tops fa parte della capsula di abbigliamento "Elesa", realizzata con tessuti italiani di seta pura e lino. Ideale come capo elegante da giorno e come sotto giacca da sera o da ufficio. La forma semplice e squadrata la rende adatta a ogni fisico e facile da abbinare a gonne, jeans, short ecc.



### Summer hats















### Art. Woolen coat and accessories





#### Art. Woolen coat and accessories







The elegant coat and winter accessories made by real cotton are warm and comfortable, perfect to wear in the cold winter days.

The particular foldings - by creating the form of the coat - and the colorful circles are making every each model special and lovely.