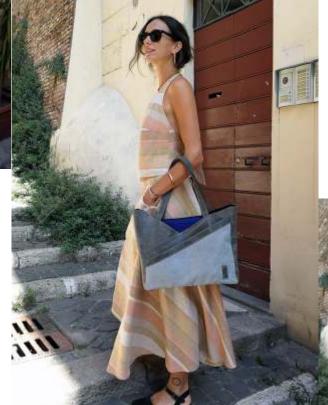

### Art. Shoulder and cross body bag Urbana

Completely handmade by Italian artisans.

The model is inspired by Japanese origami because with a game of folds you can fold the bag in minimum space.

The details are the presence of an internal pocket and a clutch bag with zipper that can also detach.

The shoulder strap is adjustable, leather detail with snap button closure.