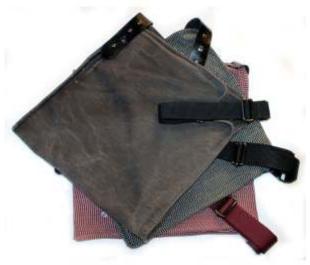

### Art. Laptop Messenger and bike bag art. Urbana

The material of this practical and functional unisex bike bag is innovative, waterproof and washable. The simple and elegant-looking bag has a pocket with zip inside and a PC holder. Has an adjustable shoulder strap and belt to be fastened on the waist to keep it in place while riding a bike or scooter. Hiding and closing the belt inside the leather compartment makes it being similar such as our model "Messenger". Made by waxed canvas or high-tech fabric in different colors.