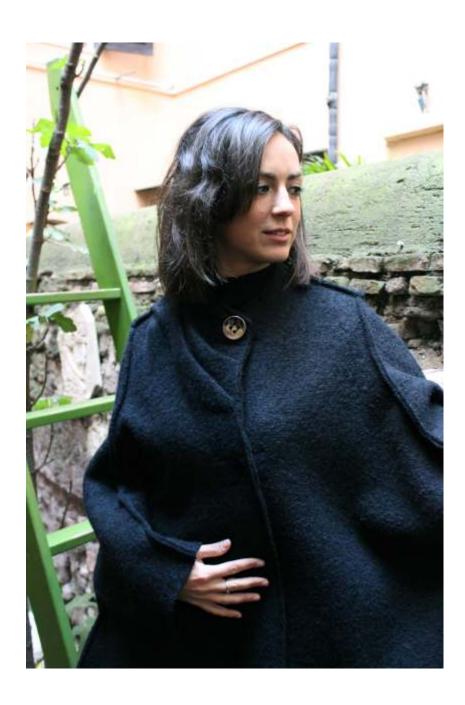

### Art. Woolen coat and accessories

#### Art. Woolen coat and accessories

The elegant coat and winter accessories made by real cotton are warm and comfortable, perfect to wear in the cold winter days.

The particular foldings - by creating the form of the coat - and the colorful circles are making every each model special and lovely.