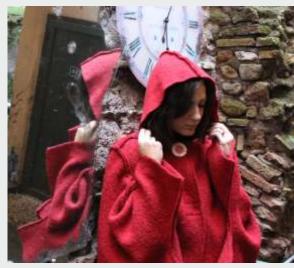

### Art. Woolen coat and accessories

#### Art. Woolen coat and accessories

The elegant coat and winter accessories made by real cotton are warm and comfortable, perfect to wear in the cold winter days.

The particular foldings - by creating the form of the coat - and the colorful circles are making every each model special and lovely.