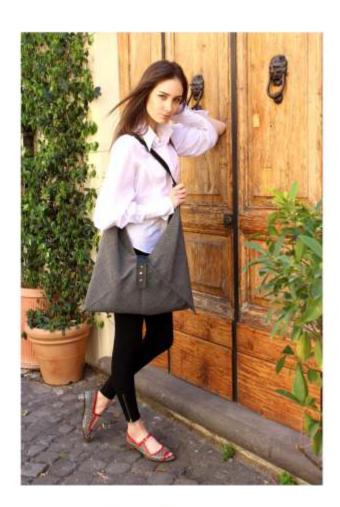

# Handmade bags collection

## Art. Shoulder bag Mezzaluna

Completely handmade by Italian artisans.

The details are the presence of an internal pocket and a detachable outer clutch with zipper. The shoulder strap is adjustable, leather detail with snap button closure. Material are waxed canvas or lambs skin.