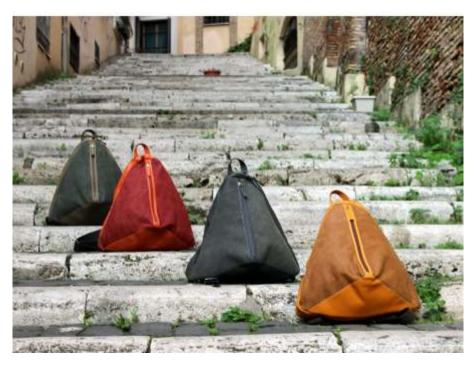

## Art. Kentsuki clutch in real leather

Art. 3-Dimensional backpack art. "Konus"

Unisex backpack made by using two materials, genuine Italian leather and waterproof waxed cotton. The back is made with padded polyester.

Closes with double sided zipper for easy opening. Adjustable padded cotton shoulder straps.

Closes with double sided zipper for easy opening. Adjustable padded cotton shoulder straps. Fully lined, has an inner pocket with zipper and one other large pocket. Leather handle to carry by hand.