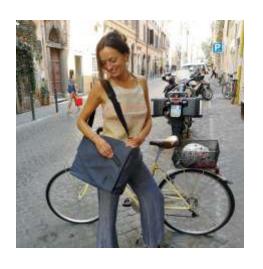

### Art. Laptop Messenger and bike bag art. Urbana

The material of this practical and functional unisex bike bag is innovative, waterproof and washable. The simple and elegant-looking bag has a pocket with zip inside and a PC holder. Has an adjustable shoulder strap and belt to be fastened on the waist to keep it in place while riding a bike or scooter. Hiding and closing the belt inside the leather compartment makes it being similar such as our model "Messenger". Made by waxed canvas or high-tech fabric in different colors.