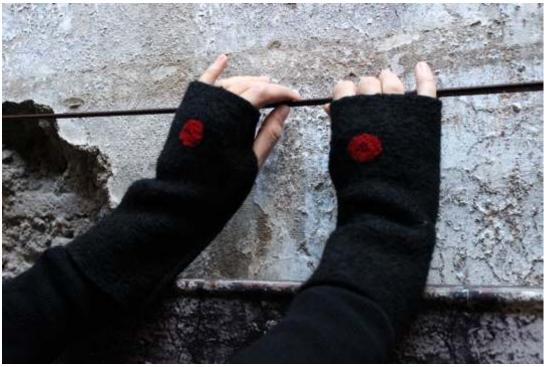

#### Art. Woolen coat and accessories

The elegant coat and winter accessories made by real cotton are warm and comfortable, perfect to wear in the cold winter days.

The particular foldings - by creating the form of the coat - and the colorful circles are making every each model special and lovely.