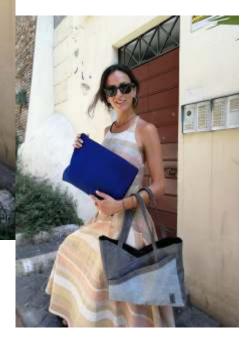

### Art. Shoulder and cross body bag Urbana

Completely handmade by Italian artisans.

The model is inspired by Japanese origami because with a game of folds you can fold the bag in minimum space.

The details are the presence of an internal pocket and a clutch bag with zipper that can also detach.

The shoulder strap is adjustable, leather detail with snap button closure.