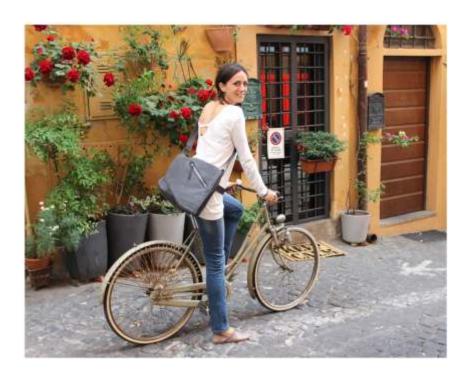

### Art. Laptop Messenger and bike bag art. Urbana

The material of this practical and functional unisex bike bag is innovative, waterproof and washable. The simple and elegant-looking bag has a pocket with zip inside and a PC holder. Has an adjustable shoulder strap and belt to be fastened on the waist to keep it in place while riding a bike or scooter. Hiding and closing the belt inside the leather compartment makes it being similar such as our model "Messenger". Made by waxed canvas or high-tech fabric in different colors.