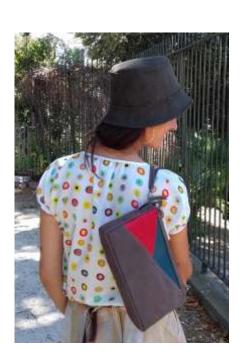

### Art. Shoulder and cross body bag Urbana

Completely handmade by Italian artisans.

The model is inspired by Japanese origami because with a game of folds you can fold the bag in minimum space.

The details are the presence of an internal pocket and a clutch bag with zipper that can also detach.

The shoulder strap is adjustable, leather detail with snap button closure.