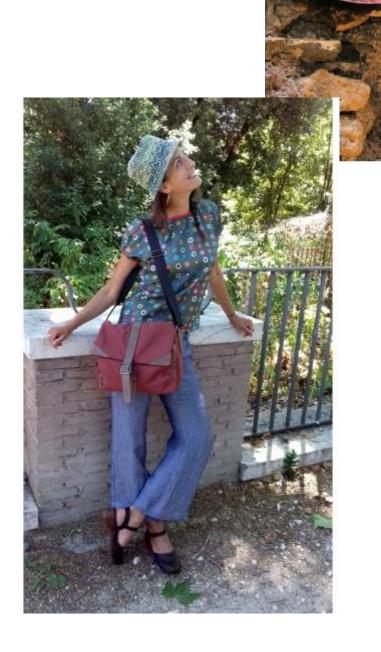

ided zipper for easy opening. Adjustable padded cotton shoulder straps. Fully lined, has an inner pocket with zipper and one other large pocket. Leather handle to carry by hand.



### Art. Laptop Messenger and bike bag art. Urbana



The material of this practical and functional unisex bike bag is innovative, waterproof and washable. The simple and elegant-looking bag has a pocket with zip inside and a PC holder. Has an adjustable shoulder strap and belt to be fastened on the waist to keep it in place while riding a bike or scooter. Hiding and closing the belt inside the leather compartment makes it being similar such as our model "Messenger". Made by waxed canvas or high-tech fabric in different colors.









# Art. Travel and messenger bags









# Art. Travel and messenger bags





### Collection runner









### Art. Lasso waist pouch in real leather and linen







This modern and elegant version of the waist bag has the particularity that can be worn both on the waist and shoulder, thanks to its 2,5 meter long leather and linel belt. Practical and comfortable, equipped with two zippered pockets, the pouch is suitable for every occasion, both casual and elegant.



## Kids bags





# Fashion





## Tops and skirt













Tops fa parte della capsula di abbigliamento "Elesa", realizzata con tessuti italiani di seta pura e lino. Ideale come capo elegante da giorno e come sotto giacca da sera o da ufficio. La forma semplice e squadrata la rende adatta a ogni fisico e facile da abbinare a gonne, jeans, short ecc.



### Summer hats















### Art.