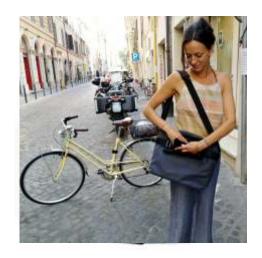

### Art. Laptop Messenger and bike bag art. Urbana

The material of this practical and functional unisex bike bag is innovative, waterproof and washable. The simple and elegant-looking bag has a pocket with zip inside and a PC holder. Has an adjustable shoulder strap and belt to be fastened on the waist to keep it in place while riding a bike or scooter. Hiding and closing the belt inside the leather compartment makes it being similar such as our model "Messenger". Made by waxed canvas or high-tech fabric in different colors.