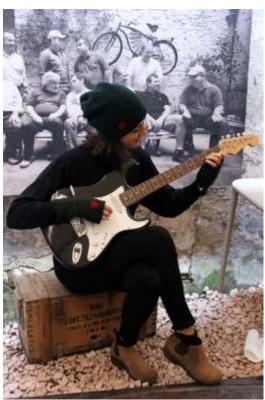

#### Art. Woolen coat and accessories

The elegant coat and winter accessories made by real cotton are warm and comfortable, perfect to wear in the cold winter days.

The particular foldings - by creating the form of the coat - and the colorful circles are making every each model special and lovely.