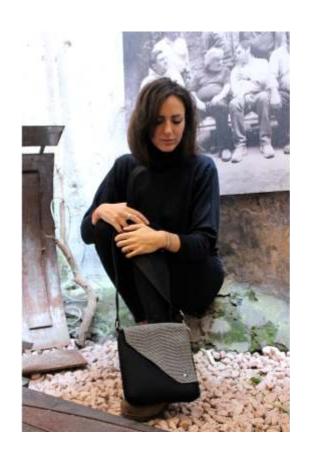

## Art. Shoulder bag Mezzaluna

Completely handmade by Italian artisans.

The details are the presence of an internal pocket and a detachable outer clutch with zipper. The shoulder strap is adjustable, leather detail with snap button closure. Material are waxed canvas or lambs skin.