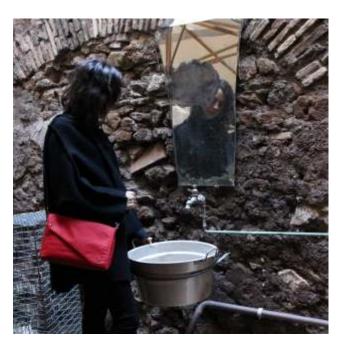

### Art. Lasso waist pouch in real leather and linen

This modern and elegant version of the waist bag has the particularity that can be worn both on the waist and shoulder, thanks to its 2,5 meter long leather and linel belt. Practical and comfortable, equipped with two zippered pockets, the pouch is suitable for every occasion, both casual and elegant.