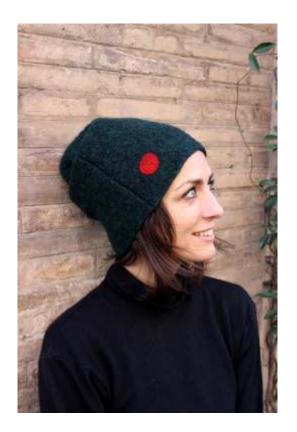

#### Art. Woolen coat and accessories

The elegant coat and winter accessories made by real cotton are warm and comfortable, perfect to wear in the cold winter days.

The particular foldings - by creating the form of the coat - and the colorful circles are making every each model special and lovely.