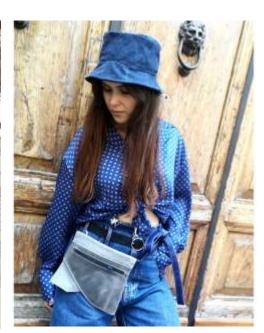

### Art. Lasso waist pouch in real leather and linen

This modern and elegant version of the waist bag has the particularity that can be worn both on the waist and shoulder, thanks to its 2,5 meter long leather and linel belt. Practical and comfortable, equipped with two zippered pockets, the pouch is suitable for every occasion, both casual and elegant.