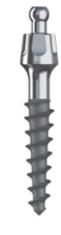

# MAXIFIX

- Maximum stability
- 🌶 Dental fenestration is avoided
- Perfect for immediate loading
- Recommended for areas with very low bone density

# BASAL

- Anti-rotation stop
  Perfect for immediate loading
- Perfect for bicorticalism
- Internationally patented trilobo connection