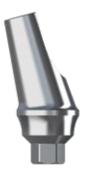

#### PROSTHETIC COMPONENTS FOR ONE-STAGE IMPLANTS

- Patented MUA kit
- Special anatomic profile
- Single abutment size for all implant diameters
- Single connection with a hexagonal profile, also for the through screw