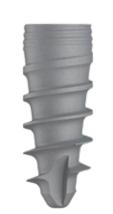

# MAXIFIX

- Maximum stability
- 🌶 Dental fenestration is avoided
- Perfect for immediate loading
- Recommended for areas with very low bone density

# BASAL

- Anti-rotation stop
  Perfect for immediate loading
- Perfect for bicorticalism
- Internationally patented trilobo connection