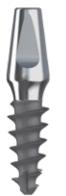

#### FULL-PACK ALL INCLUSIVE PROSTHETIC SYSTEM

- Perfect for immediate loading
- It is easier to handle the implant
- Used as a scan abutment for digital intraoral impression technology
- Direct mounting technology without any additional costs

### MAXIFIX COMPRESSIVE

- Minimally invasive
- Ø Option to tilt the abutment
- 🧳 Perfect for immediate loading
- Sterile prosthetic kit and scan abutment included

# MAXIFIX COMPRESSIVE P Immediate loading Reclinable collar Single connection with one-stage, basal and compressive implants

Atraumatic and economic solution for patients

SINGLE-USE STERILISED PROSTHETIC PARTS INCLUDED