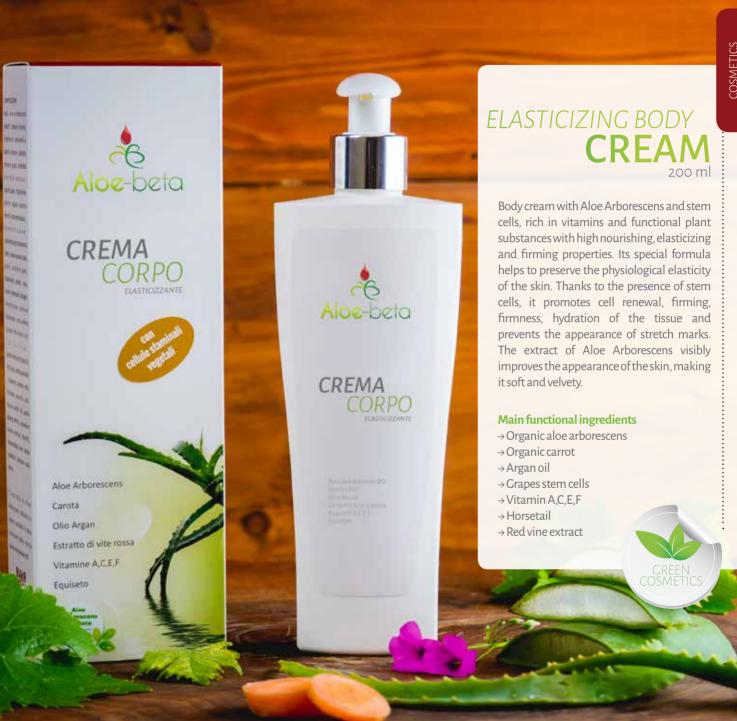

natural ingredients contained in it such as aloe arborescens and carrot. It is suitable for all skin types.

Purifies the pores in depth. Its delicate formula allows it to be used daily.

- → Organic Aloe arborescens
- → Organic carrot
- → Micro-granules of almond and apricot









Helps to keep the skin in good condition, helps prevent and mitigate the imperfections of premature aging on the face. Aloe arborescens, and other precious natural extracts support the natural defense systems of the skin.

Particularly suitable for sensitive and easily irritable skin, it acts in compliance with skin physiology, so as to promote healthy and youthful appearance. Moisturizing, regenerating, anti-wrinkle, anti-stain, anti-aging action.

- → Organic aloe arborescens
- → Organic carrot
- → Urea







## BABY CREAM 100 ml

Aloe arborescens, zinc oxide and other precious natural extracts make the cream ideal for your baby's delicate skin. In fact its precious components perform a soothing and regenerating action of the epidermis, moreover their synergy prevents irritations. Applied in the diaper area at each change, delicate baby cream supports the natural defense systems of the skin, soothes and effectively moisturizes the skin of the little ones. Zinc oxide creates a protective barrier on the skin that prevents irritation.

- → Organic aloe arborescens
- → Organic carrot
- → Zinc oxide







## FACE MASK 100 ml

Innovative reparative mask with hyaluronic acid, removes impurities and desquamating cells reducing skin blemishes of the face and décolleté. Hydrates the skin making it s