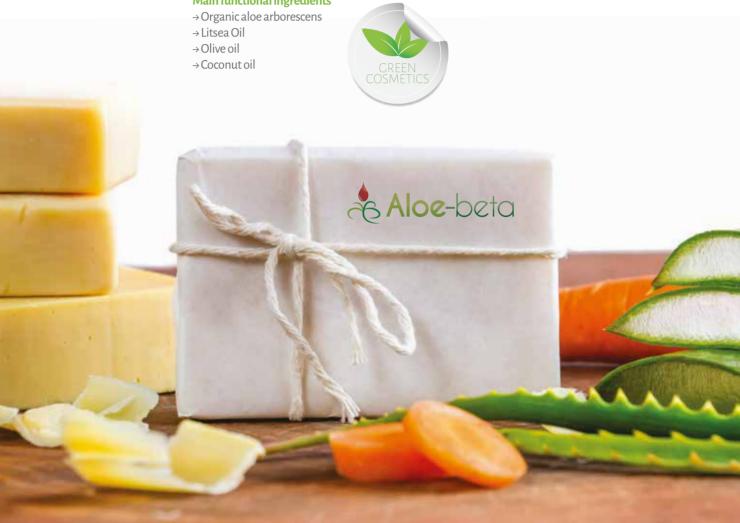

### Fragrance:

Honey Fresh water Pistachio and pomegranate

Handmade soap with Aloe Arborescens.

The natural formulation of this handcrafted vegetable soap is perfect to cleanse even reddened and delicate skin.

Animal fats or mineral oils are not used at all.

We have been working in the world of prevention and well-being since 1997.

In 2006 we demonstrated the synergistic effect between the Carrot and the Aloe Arborescens so as to be able to patent the formula as "Vegetable blend with energetic and cosmetic therapeutic activities".