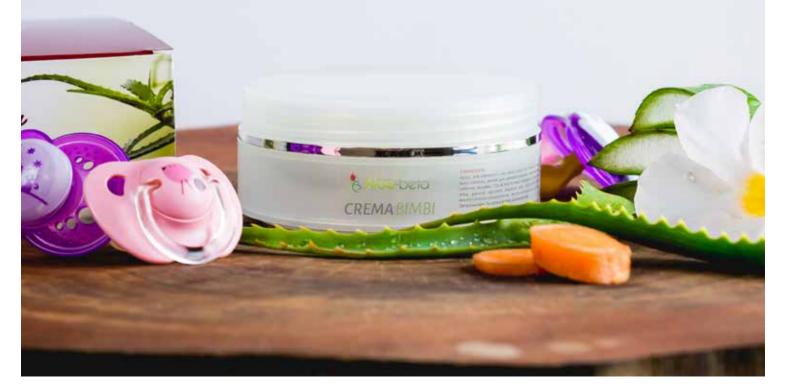

## BABY CREAM 100 ml

Aloe arborescens, zinc oxide and other precious natural extracts make the cream ideal for your baby's delicate skin. In fact its precious components perform a soothing and regenerating action of the epidermis, moreover their synergy prevents irritations. Applied in the diaper area at each change, delicate baby cream supports the natural defense systems of the skin, soothes and effectively moisturizes the skin of the little ones. Zinc oxide creates a protective barrier on the skin that prevents irritation.

- → Organic aloe arborescens
- → Organic carrot
- → Zinc oxide