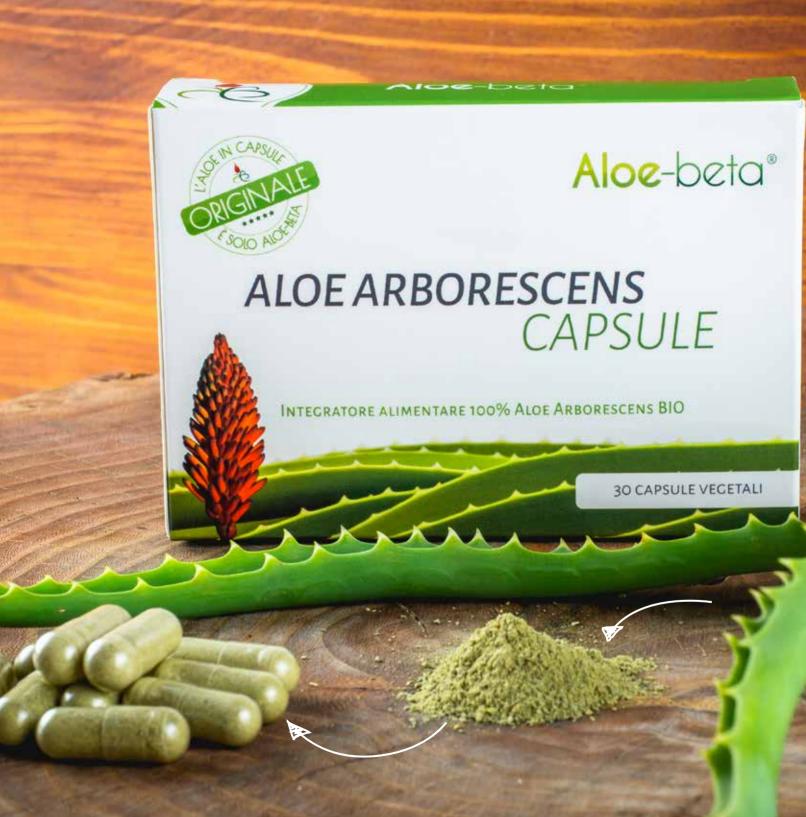

# **ALOE ARBORESCENS**CAPSULES

The comfortable vegetable capsules allow you to take on Aloe with ease even when you are away from home. All the benefits of Aloe Arborescens, the variety of Aloe with the highest concentration of active ingredients in absolute, always in your pocket at your disposal.

You always have at hand a real arsenal of useful, important, essential elements such as: Enzymes, Vitamins, Proteins, Amino Acids, Minerals, Oils, Monosaccharides, Polysaccharides etc.

With a simple gesture and in an immediate way, you will benefit from all these elements.

Ingredient:

100% Aloe arborescens from organic cultivation

### The capsules are ideal for:

- → Who can not take the alcohol part present in the Aloe preparation.
- → People who do not like the typical bitter taste of Aloe.
- → Diabetics, thanks to the absence of honey.
- → All those people who stay away from home all day are forced to give up the benefits of Aloe Arborescens.