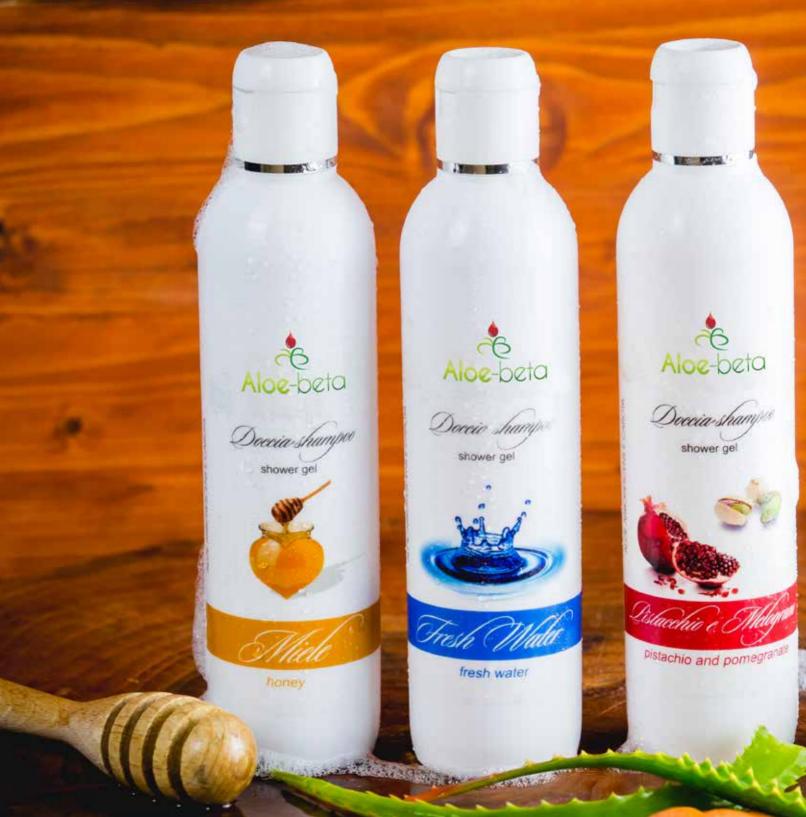

## SHOWER SHAMPOO 250 ml

Ideal for all skin types, the hand-face cleanser gently cleanses the face and hands, sanitizing the skin and performing an effective antibacterial action. Thanks to the presence of plant extracts such as Aloe Arborescens, camomile, mallow and mimosa, it is also ideal for skin reddened and/or affected by couperose, reducing the index of skin irritation, caused by the washing process.

### Main functional ingredients

- → Organic aloe arborescens
- $\rightarrow$  Organic carrot

### Fragrance:

Honey Fresh water Pistachio and pomegranate

Handmade soap with Aloe Arborescens.

The natural formulation of this handcrafted vegetable soap is perfect to cleanse even reddened and delicate skin.