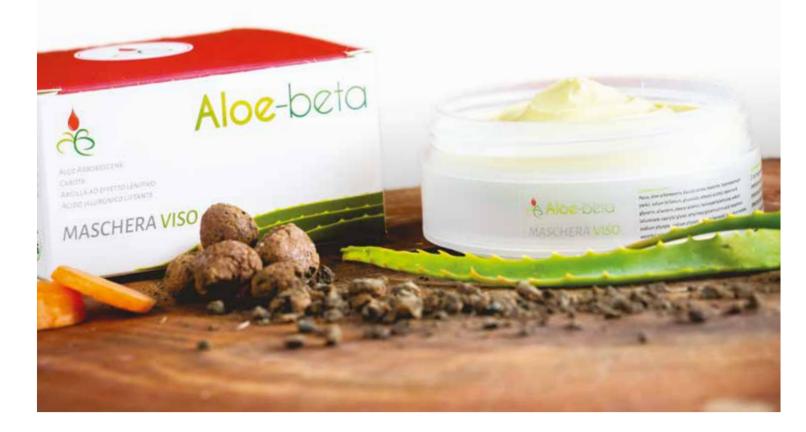

## FACE MASK 100 ml

Innovative reparative mask with hyaluronic acid, removes impurities and desquamating cells reducing skin blemishes of the face and décolleté. Hydrates the skin making it soft and supple thanks to the presence of Aloe Arborescens and other precious extracts. It performs a lifting action due to the presence of hyaluronic acid. Suitable for all skin types.

- → Organic aloe arborescens
- → Organic carrot
- → Clay
- → Vitamin E
- → Vegetable Hyaluronic acid

It is ideal for daily cleansing of face and body. Designed and formulated to have the right balance between cleansing and skin protection.