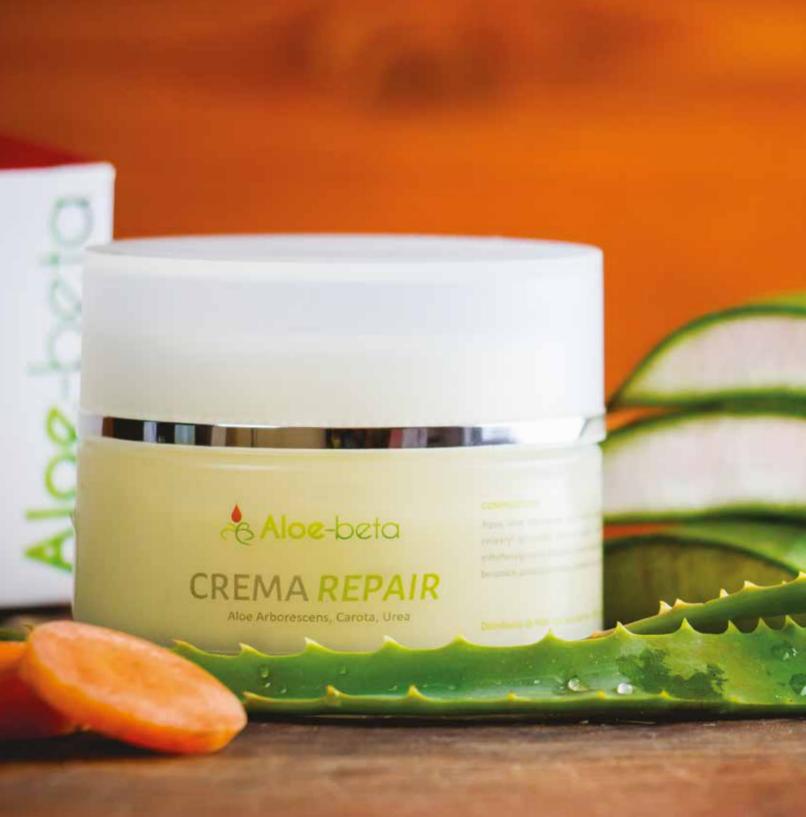

Particularly suitable for sensitive and easily irritable skin, it acts in compliance with skin physiology, so as to promote healthy and youthful appearance. Moisturizing, regenerating, anti-wrinkle, anti-stain, anti-aging action.

- → Organic aloe arborescens
- → Organic carrot
- → Urea