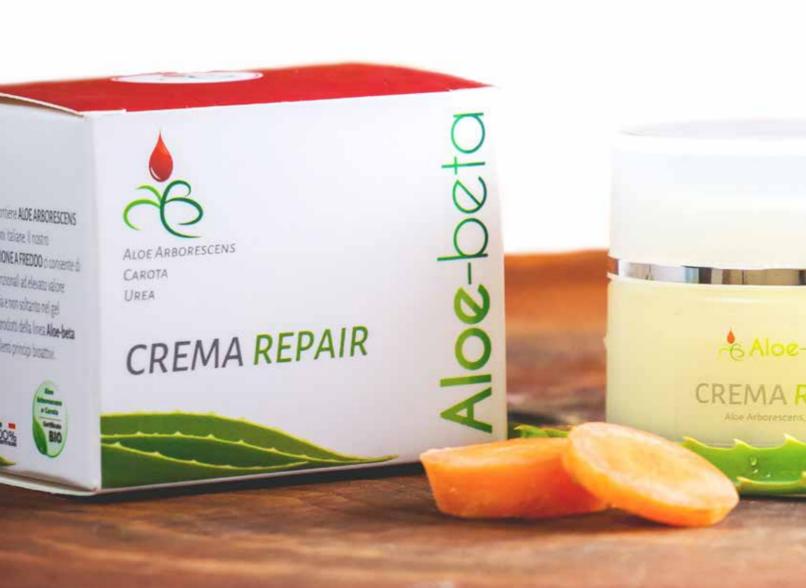

Particularly suitable for sensitive and easily irritable skin, it acts in compliance with skin physiology, so as to promote healthy and youthful appearance. Moisturizing, regenerating, anti-wrinkle, anti-stain, anti-aging action.

- → Organic aloe arborescens
- → Organic carrot
- → Urea