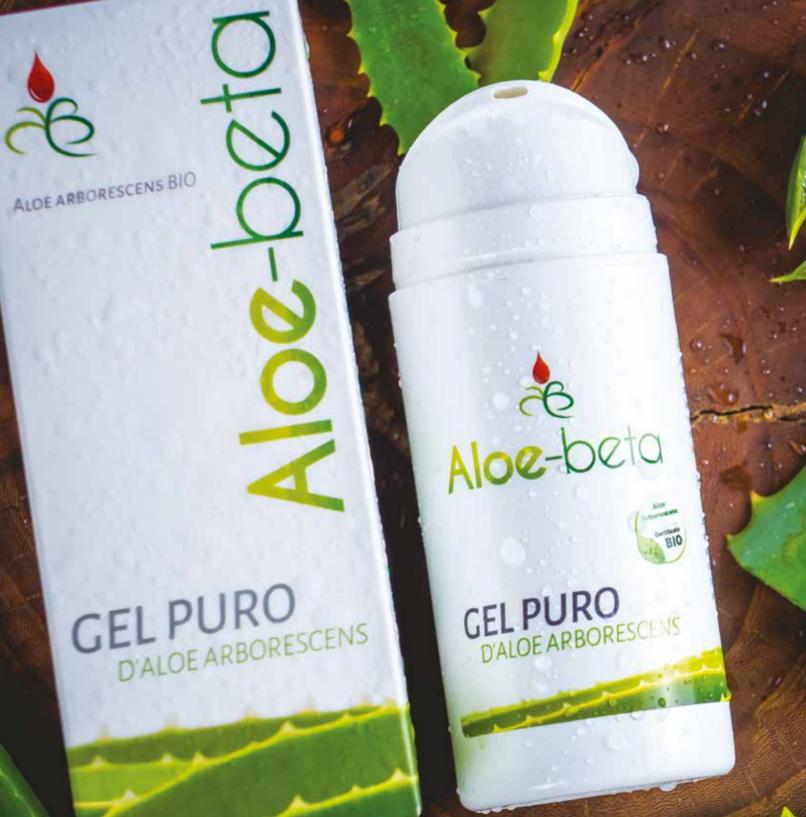

# PURE GEL OF ALOE ARBORESCENS

The cosmetic properties of Aloe have been known since ancient times. Aloe Arborescens contains numerous substances that promote the activation of the body's natural defenses, stimulating and strengthening the immune system of the cells of the epidermis. Main cosmetic properties of Aloe Arborescens: Soothing, anti-inflammatory, anti-pain, moisturizing, antioxidant, anti-age, antibacterial, antiviral, healing, stimulating epithelial and anti-stain growth (reduction of skin pigmentation).

Main functional ingredients: Aloe arborescens BIO

### Without added water

### Ideal for:

Insect bites

After sun

Burn

Post-hair removal or shaving irritations

Irritation or redness of babies, even from diapers

Skin spots