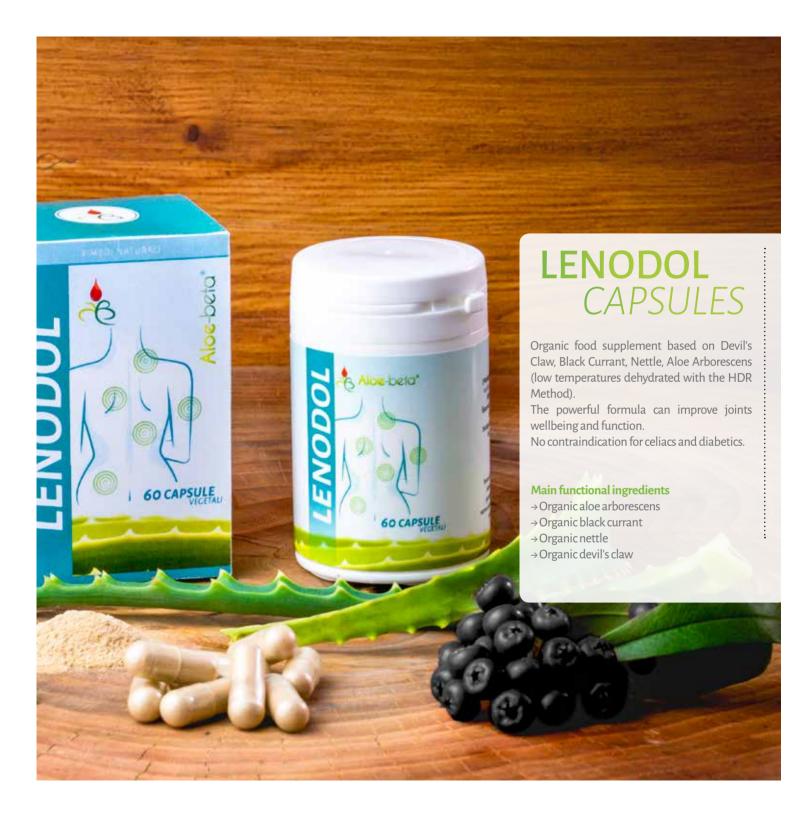

# VITALITY 50 YEARS

It is an organic food supplement based on spirulina, black carrot and aloe arborescens.

Its special formulation has a restorative action and is an important support for the body of anyone over 50 years old.

### It's your daily energy dose.

In just 30 seconds a day and with a simple gesture you can enhance your mind and body.

### Vitalit 50 + years old is the ideal supplement for:

- → Give strength to your body when you feel tired and devoid of energy.
- → Support your body during challenging and stressful days.
- → Strengthen your body to cope with physiological drops due to age.

- → Organic aloe arborescens
- → Organic black carrot
- → Organic Spirulina