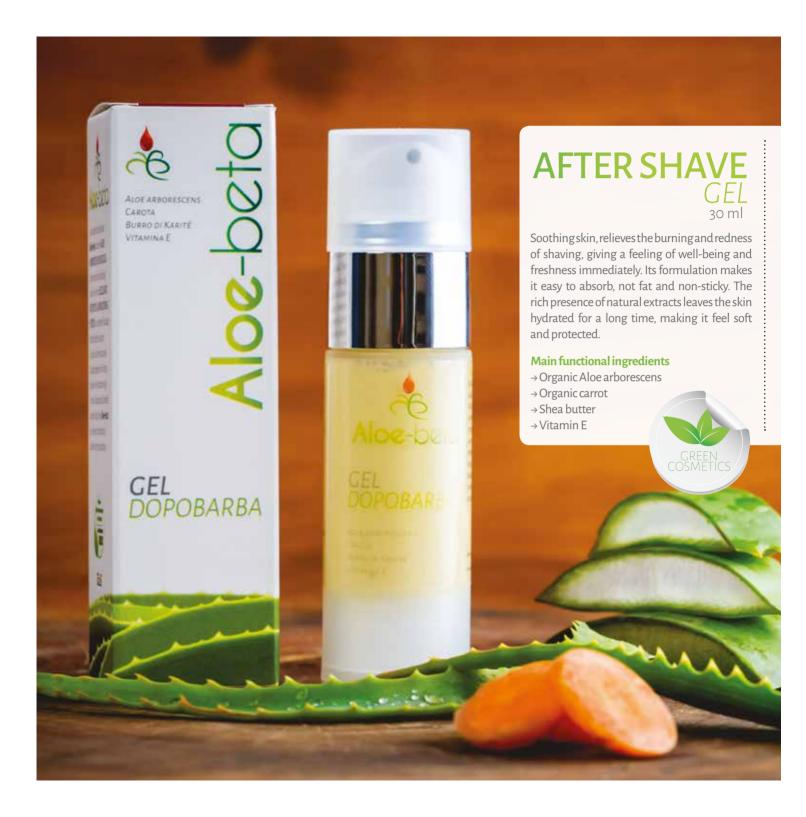

# PURE GEL OF ALOE ARBORESCENS

The cosmetic properties of Aloe have been known since ancient times. Aloe Arborescens contains numerous substances that promote the activation of the body's natural defenses, stimulating and strengthening the immune system of the cells of the epidermis. Main cosmetic properties of Aloe Arborescens: Soothing, anti-inflammatory, anti-pain, moisturizing, antioxidant, anti-age, antibacterial, antiviral, healing, stimulating epithelial and anti-stain growth (reduction of skin pigmentation).

Main functional ingredients: Aloe arborescens BIO

### Without added water

### Ideal for:

Insect bites

After sun

Burn

Post-hair removal or shaving irritations

Irritation or redness of babies, even from diapers

Skin spots