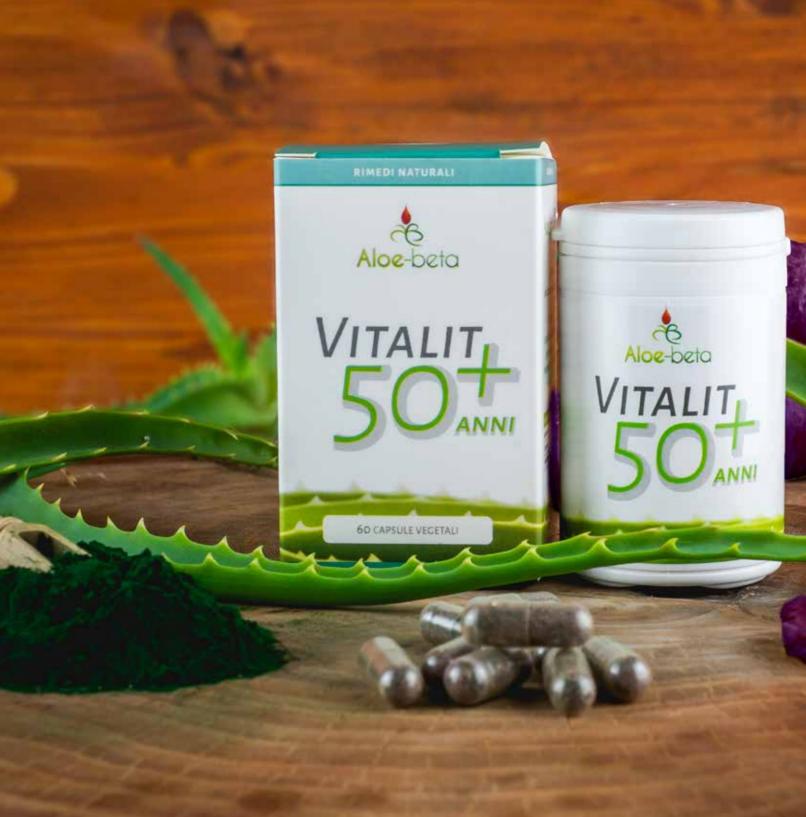

# VITALITY 50 YEARS

It is an organic food supplement based on spirulina, black carrot and aloe arborescens.

Its special formulation has a restorative action and is an important support for the body of anyone over 50 years old.

### It's your daily energy dose.

In just 30 seconds a day and with a simple gesture you can enhance your mind and body.

### Vitalit 50 + years old is the ideal supplement for:

- → Give strength to your body when you feel tired and devoid of energy.
- → Support your body during challenging and stressful days.
- → Strengthen your body to cope with physiological drops due to age.

- → Organic aloe arborescens
- → Organic black carrot
- → Organic Spirulina