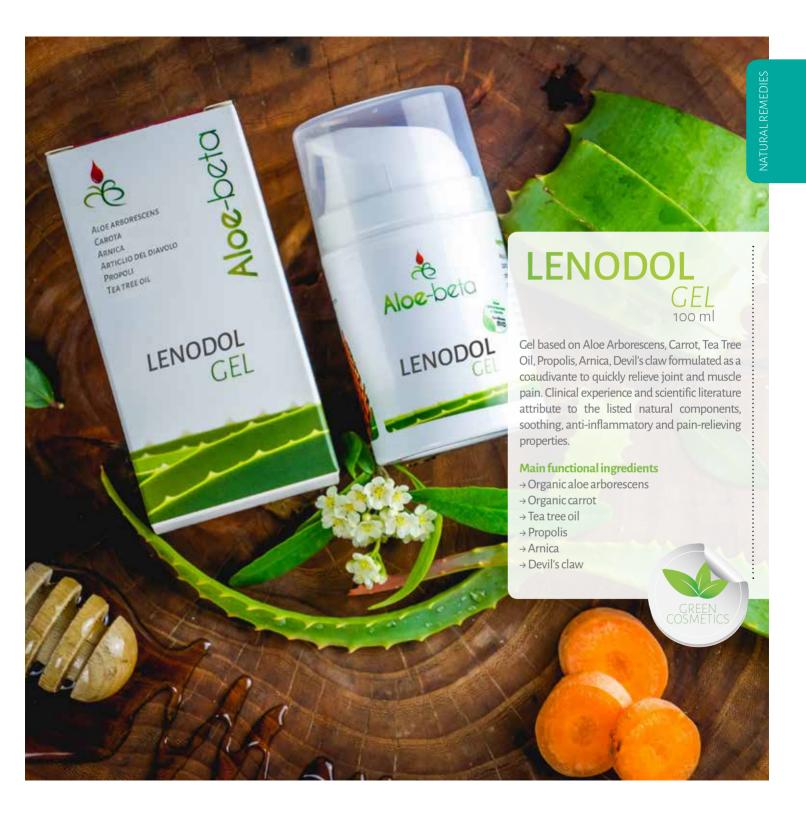

stay away from home all day are forced to give up the benefits of Aloe Arborescens.















# VITALITY 50 YEARS

It is an organic food supplement based on spirulina, black carrot and aloe arborescens.

Its special formulation has a restorative action and is an important support for the body of anyone over 50 years old.

### It's your daily energy dose.

In just 30 seconds a day and with a simple gesture you can enhance your mind and body.

### Vitalit 50 + years old is the ideal supplement for:

- → Give strength to your body when you feel tired and devoid of energy.
- → Support your body during challenging and stressful days.
- → Strengthen your body to cope with physiological drops due to age.

- → Organic aloe arborescens
- → Organic black carrot
- → Organic Spirulina

















# PURE GEL OF ALOE ARBORESCENS

The cosmetic properties of Aloe have been known since ancient times. Aloe Arborescens contains numerous substances that promote the activation of the body's natural defenses, stimulating and strengthening the immune system of the cells of the epidermis. Main cosmetic properties of Aloe Arborescens: Soothing, anti-inflammatory, anti-pain, moisturizing, antioxidant, anti-age, antibacterial, antiviral, healing, stimulating epithelial and anti-stain growth (reduction of skin pigmentation).

Main functional ingredients: Aloe arborescens BIO

### Without added water

### Ideal for:



Insect bites



After sun



Burn



Post-hair removal or shaving irritations



Irritation or redness of babies, even from diapers



Skin spots

# CICATRIL GEL

Gel based on