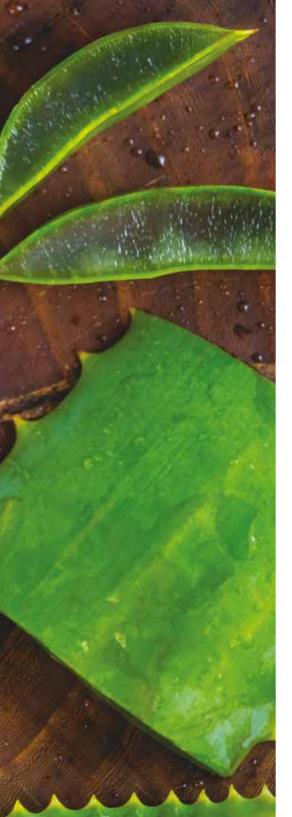

## **ALOE ARBORESCENS**

With the knowledge that nature is able to offer us remedies and solutions to preserve and improve the health of our skin and organism, we have chosen as the basis of our products the queen of herbal plants: ALOE.

#### 1) The variety of Aloe used

We have chosen not to use Aloe Vera, but the less known Aloe Arborescens from organic Italian crops, since the Aloe Arborescens as demonstrated by various scientific research and recent bibliography has a concentration of active ingredients significantly higher and therefore greater therapeutic activity compared to Aloe Vera.

The "HDR® method" allows us to cold extract all the active ingredients not only from the inner gel, but from the entire aloe arborescens leaf. The cuticle, external part of the leaf, contains a huge percentage of active ingredients with anti-inflammatory, antioxidant, anti-radical, anti-tumor properties. The result obtained is a very rich extract, with all the active ingredients present in the Aloe Arborescens leaf.