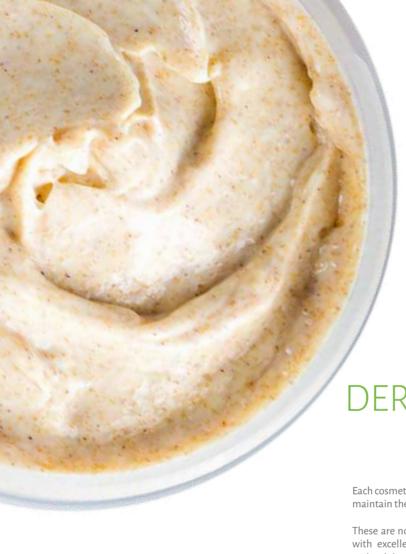

DERMO-FUNCTIONAL COSMETICS

Each cosmetic of the Aloe-beta line is designed and formulated to improve and maintain the health of the skin. **Beauty will be a consequence.** 

These are not simple cosmetics, but real concentrates of bioactive principles with excellent natural components. This makes them the best allies for maintaining a good skin condition.

A product that makes the skin young and healthy is better than one that makes it look young and healthy.

By trying them you will feel a magnificent feeling of well-being.

It gently exfoliates the epidermis thanks to the presence of plant microgranules of almonds and apricots. It is able to remove dead cells and impurities from the skin, leaving a smooth, soft, luminous, smooth and hydrated skin thanks to the action of some natural ingredients contained in it such as aloe arborescens and carrot. It is suitable for all skin types.

Purifies the pores in depth. Its delicate formula allows it to be used daily.

- → Organic Aloe arborescens
- → Organic carrot
- → Micro-granules of almond and apricot

Helps to keep the skin in good condition, helps prevent and mitigate the imperfections of premature aging on the face. Aloe arborescens, and other precious natural extracts support the natural defense systems of the skin.