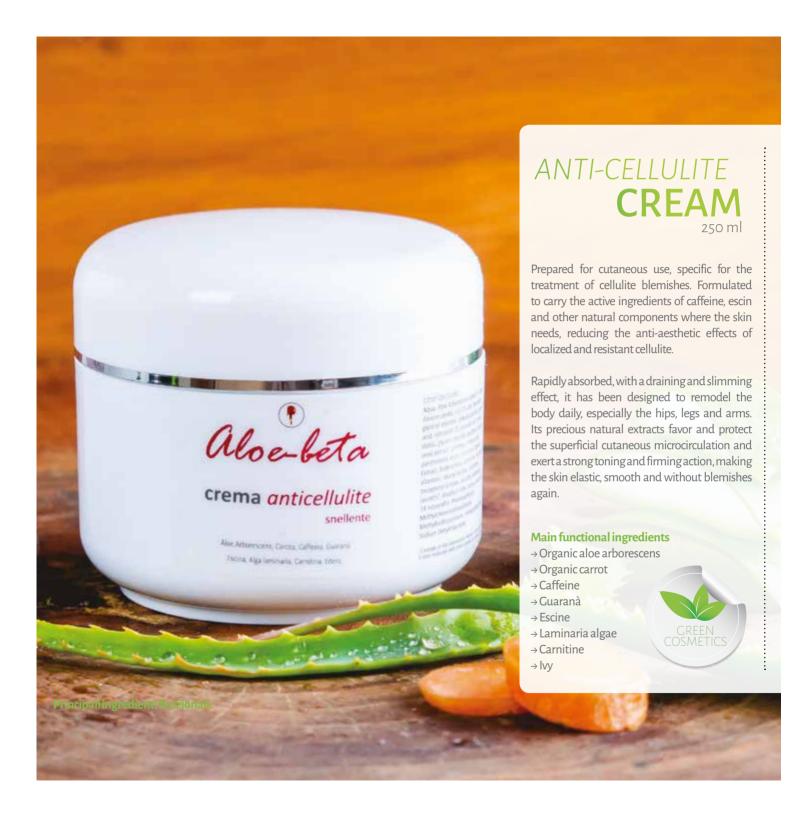

tural ingredients contained in it such as aloe arborescens and carrot. It is suitable for all skin types.

Purifies the pores in depth. Its delicate formula allows it to be used daily.

- → Organic Aloe arborescens
- → Organic carrot
- → Micro-granules of almond and apricot









Helps to keep the skin in good condition, helps prevent and mitigate the imperfections of premature aging on the face. Aloe arborescens, and other precious natural extracts support the natural defense systems of the skin.

Particularly suitable for sensitive and easily irritable skin, it acts in compliance with skin physiology, so as to promote healthy and youthful appearance. Moisturizing, regenerating, anti-wrinkle, anti-stain, anti-aging action.

- → Organic aloe arborescens
- → Organic carrot
- → Urea







## BABY CREAM 100 ml

Aloe arborescens, zinc oxide and other precious natural extracts make the cream ideal for your baby's delicate skin. In fact its precious components perform a soothing and regenerating action of the epidermis, moreover their synergy prevents irritations. Applied in the diaper area at each change, delicate baby cream supports the natural defense systems of the skin, soothes and effectively moisturizes the skin of the little ones. Zinc oxide creates a protective barrier on the skin that prevents irritation.

- → Organic aloe arborescens
- → Organic carrot
- → Zinc oxide







## FACE MASK 100 ml

Innovative reparative mask with hyaluronic acid, removes impurities and desquamating cells reducing skin blemishes of the face and décolleté. Hydrates the skin making it sof