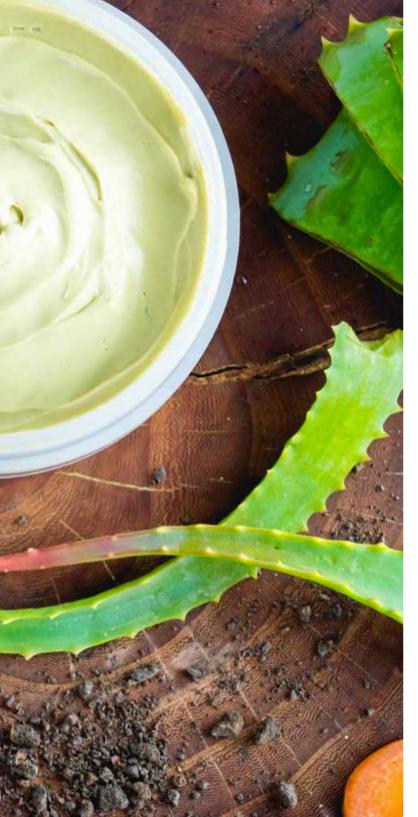

Particularly suitable for sensitive and easily irritable skin, it acts in compliance with skin physiology, so as to promote healthy and youthful appearance. Moisturizing, regenerating, anti-wrinkle, anti-stain, anti-aging action.

- → Organic aloe arborescens
- → Organic carrot
- → Urea