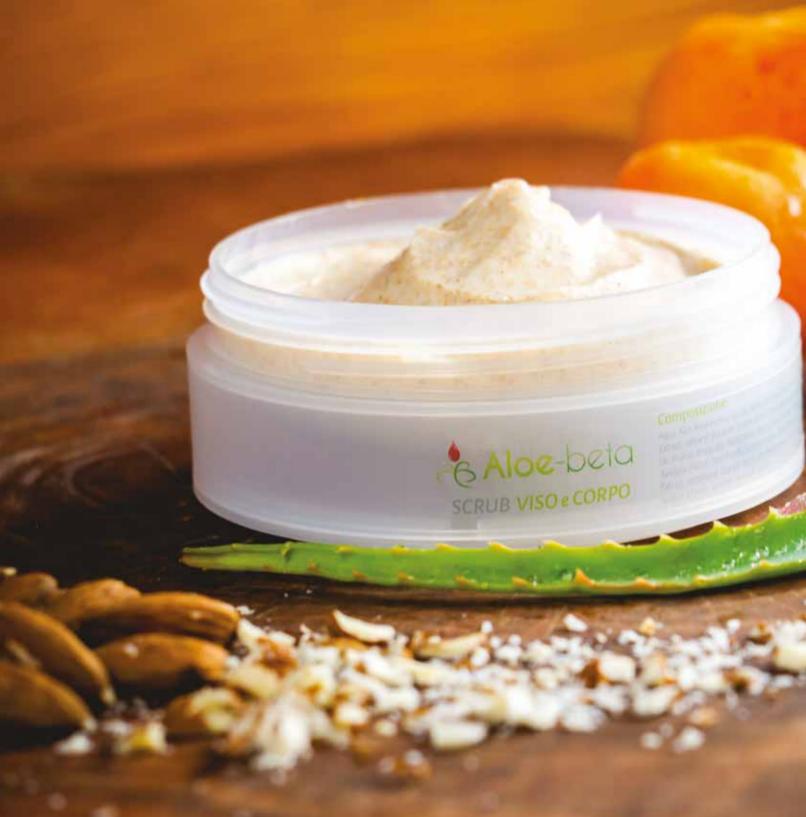

A product that makes the skin young and healthy is better than one that makes it look young and healthy.

By trying them you will feel a magnificent feeling of well-being.

It gently exfoliates the epidermis thanks to the presence of plant microgranules of almonds and apricots. It is able to remove dead cells and impurities from the skin, leaving a smooth, soft, luminous, smooth and hydrated skin thanks to the action of some natural ingredients contained in it such as aloe arborescens and carrot. It is suitable for all skin types.

Purifies the pores in depth. Its delicate formula allows it to be used daily.

- → Organic Aloe arborescens
- → Organic carrot
- → Micro-granules of almond and apricot

Helps to keep the skin in good condition, helps prevent and mitigate the imperfections of premature aging on the face. Aloe arborescens, and other precious natural extracts support the natural defense systems of the skin.