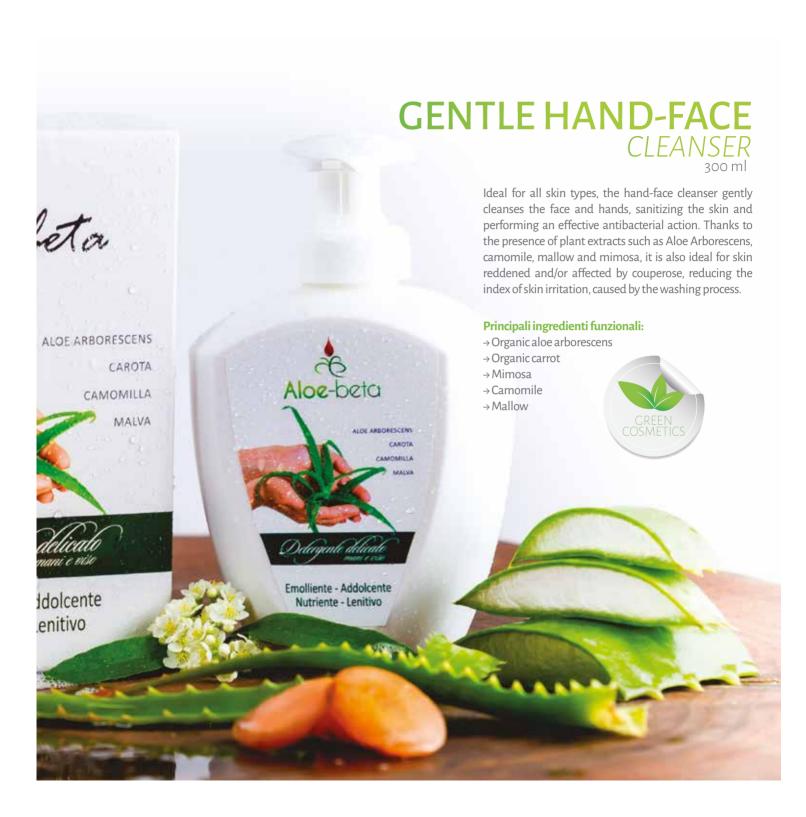

## SHOWER SHAMPOO 250 ml

Ideal for all skin types, the hand-face cleanser gently cleanses the face and hands, sanitizing the skin and performing an effective antibacterial action. Thanks to the presence of plant extracts such as Aloe Arborescens, camomile, mallow and mimosa, it is also ideal for skin reddened and/or affected by couperose, reducing the index of skin irritation, caused by the washing process.

### Main functional ingredients

- → Organic aloe arborescens
- $\rightarrow$  Organic carrot