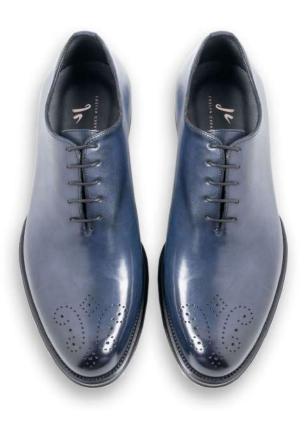

### Pier

PR1

#### DESCRIPTION

Wholecut Oxfords, Leather Heel, Padded leather insole, Recraftable Blake Stitch construction, Broguing on Toe Cap

#### MATERIAL

Shoe: Calfskin Sole: Real Leather

**COLOR** Dark Blue Patina