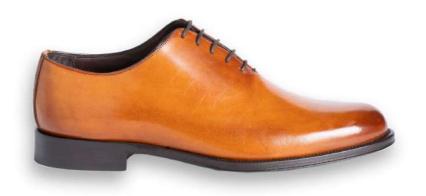

### Pier

PR1

#### DESCRIPTION

Wholecut Oxfords, Leather Heel, Padded leather insole, Recraftable Blake Stitch construction, Broguing on Toe Cap

#### MATERIAL

Shoe: Calfskin Sole: Real Leather

**COLOR** Dark Blue Patina