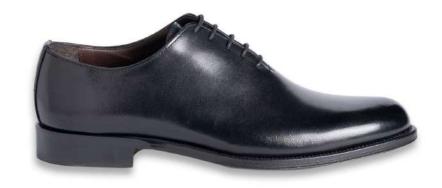

### John

JH1

#### DESCRIPTION

Wholecut Oxfords, Leather Heel, Padded leather insole, Recraftable Blake Stitch construction

#### MATERIAL

Shoe: Calfskin Sole: Real Leather

**COLOR** Dark Red