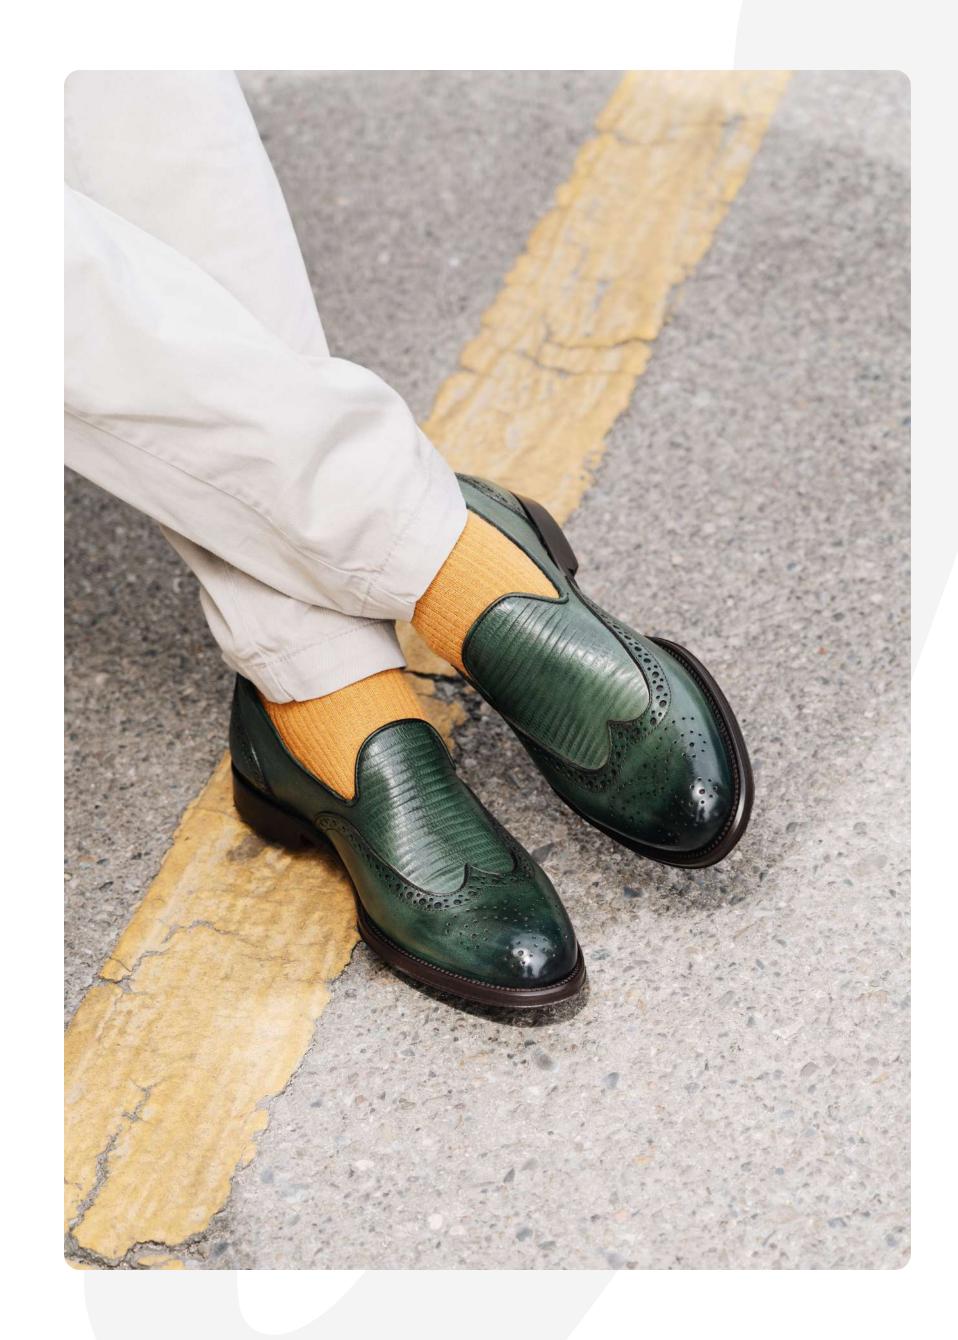

### Frank

FK1

#### DESCRIPTION

Brogued Loafers, Leather Heel, Padded leather insole, Recraftable Blake Stitch construction, Armadillo Print

#### MATERIAL

Shoe: Calfskin Sole: Real Leather

**COLOR** Dark Green Patina