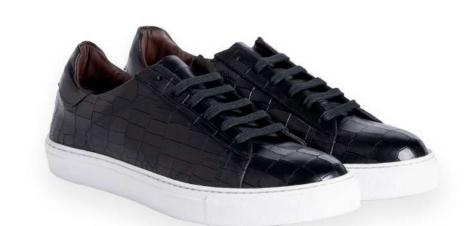

### Lendl

LN1

#### DESCRIPTION

Leather Sneakers, Padded leather insole, Box sole stitching, Crocodile Print

#### MATERIAL

Shoe: Calfskin Sole: Rubber

**COLOR** Black