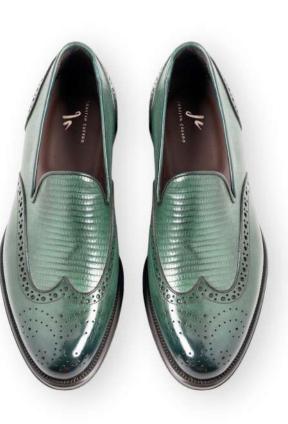

### Frank

FK1

#### DESCRIPTION

Brogued Loafers, Leather Heel, Padded leather insole, Recraftable Blake Stitch construction, Armadillo Print

#### MATERIAL

Shoe: Calfskin Sole: Real Leather

**COLOR** Dark Green Patina