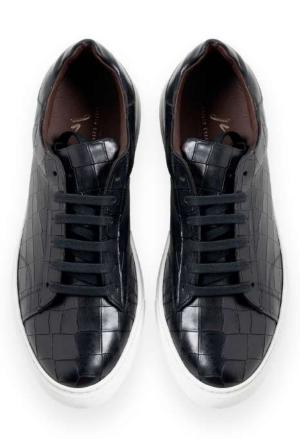

#### DESCRIPTION

Leather Sneakers, Padded leather insole, Box sole stitching, Crocodile Print

#### MATERIAL

Shoe: Calfskin Sole: Rubber

**COLOR** Black