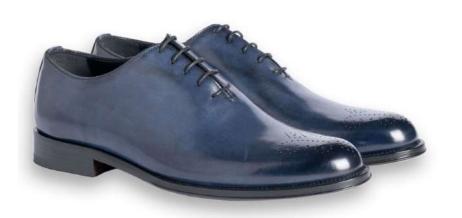

### Romeo

RM1

#### DESCRIPTION

Wholecut Oxfords, Leather Heel, Padded leather insole, Recraftable Blake Stitch construction, Broguing on Toe Cap

#### MATERIAL

Shoe: Calfskin Sole: Real Leather

**COLOR** Dark Blue Patina