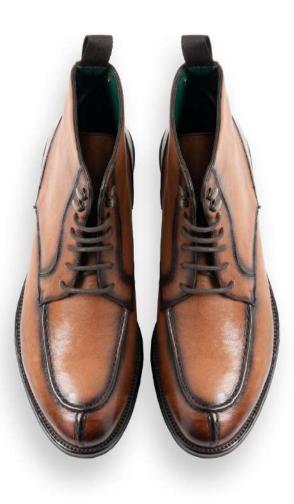

### Andrew

AN2

#### DESCRIPTION

Ankle Boot, Leather Heel, Padded leather insole, Recraftable Blake Stitch construction

#### MATERIAL

Shoe: Suede

Sole: Real Leather & Rubber

**COLOR** Ranch Leaf