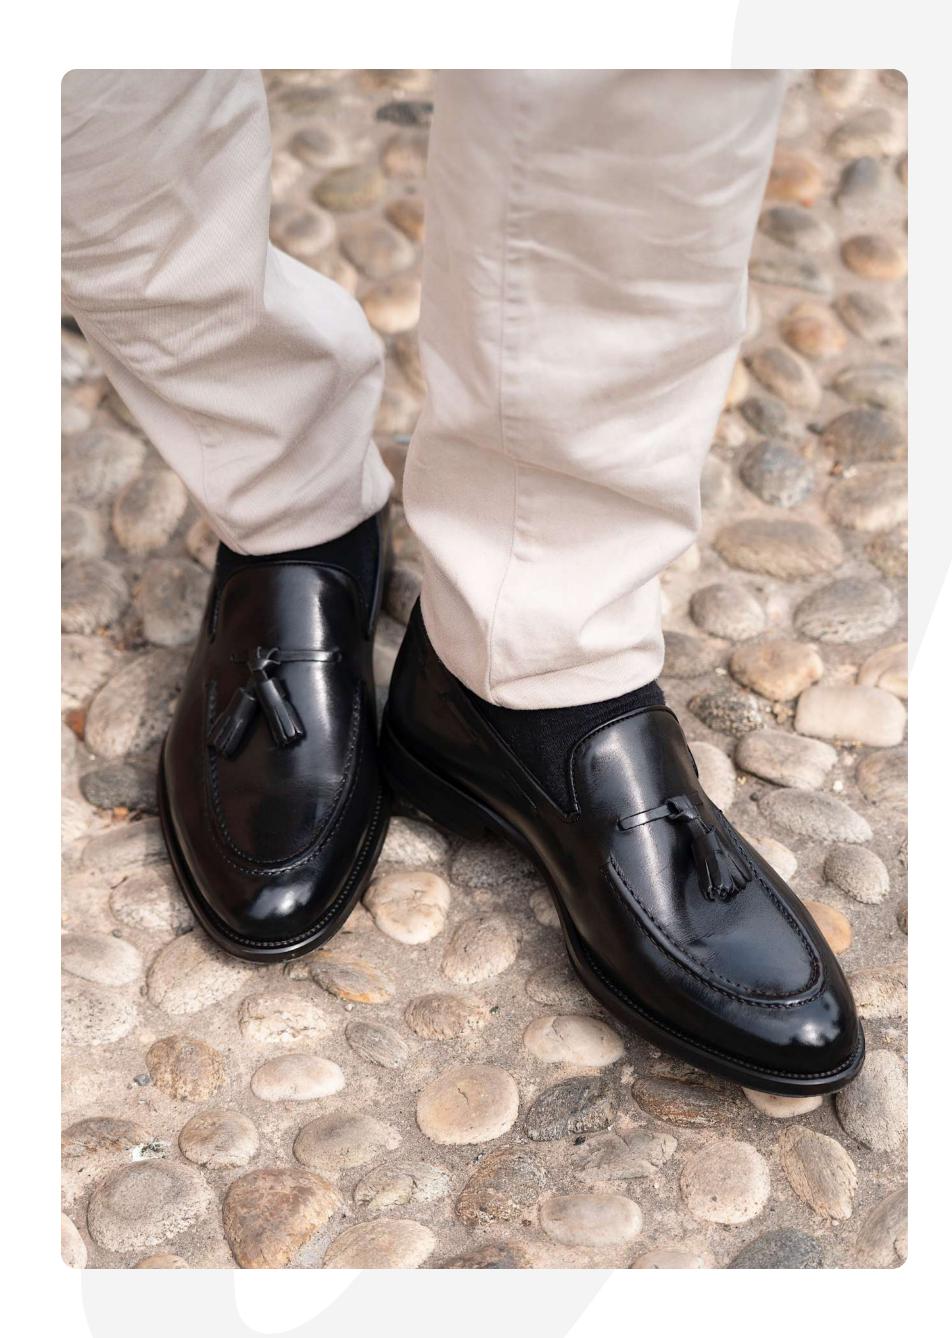

### Adrian

AD1

#### DESCRIPTION

Tassled Loafers, Leather Heel, Padded leather insole, Recraftable Blake Stitch construction

#### MATERIAL

Shoe: Calfskin Sole: Real Leather

**COLOR** Black