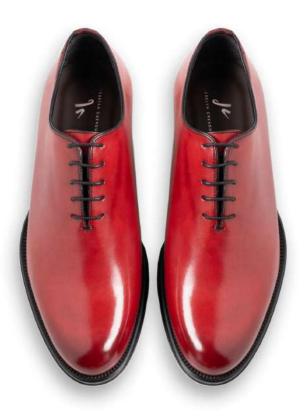

### John

JH1

#### DESCRIPTION

Wholecut Oxfords, Leather Heel, Padded leather insole, Recraftable Blake Stitch construction

#### MATERIAL

Shoe: Calfskin Sole: Real Leather

**COLOR** Dark Red