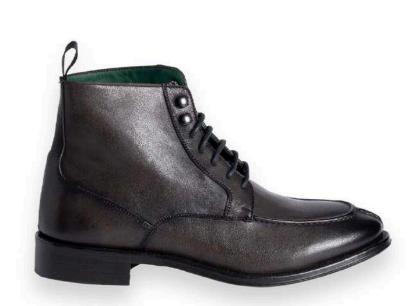

# Ricky

RK1

#### DESCRIPTION

Ankle Boot, Leather Heel, Padded leather insole, Recraftable Blake Stitch construction

#### MATERIAL

Shoe: Suede

Sole: Real Leather & Rubber

**COLOR** Ranch Grey