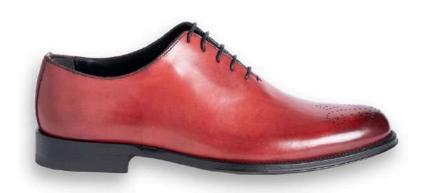

### John

JH1

#### DESCRIPTION

Wholecut Oxfords, Leather Heel, Padded leather insole, Recraftable Blake Stitch construction

#### MATERIAL

Shoe: Calfskin Sole: Real Leather

**COLOR** Dark Red