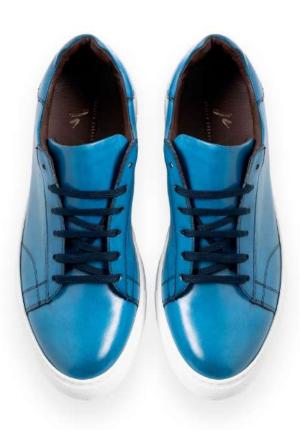

### Caesar

CS1

#### DESCRIPTION

Leather Sneakers, Padded leather insole, Box sole stitching

#### MATERIAL

Shoe: Calfskin Sole: Rubber

**COLOR** Jeans Blue