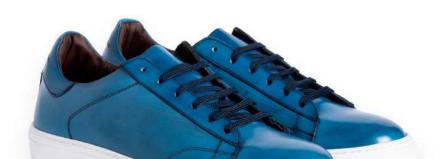

### Caesar

CS1

#### DESCRIPTION

Leather Sneakers, Padded leather insole, Box sole stitching

#### MATERIAL

Shoe: Calfskin Sole: Rubber

**COLOR** Jeans Blue