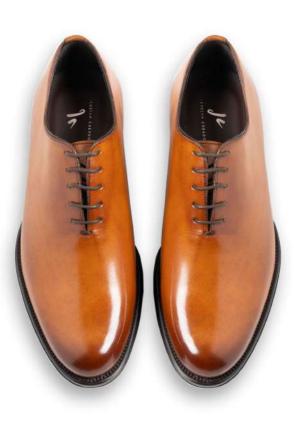

### Pier

PR1

#### DESCRIPTION

Wholecut Oxfords, Leather Heel, Padded leather insole, Recraftable Blake Stitch construction, Broguing on Toe Cap

#### MATERIAL

Shoe: Calfskin Sole: Real Leather

**COLOR** Dark Blue Patina