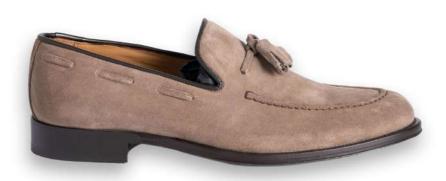

# Diego

DD1

#### DESCRIPTION

Tassled Loafers, Leather Heel, Padded leather insole, Recraftable Blake Stitch construction

#### MATERIAL

Shoe: Suede Sole: Real Leather

**COLOR** Light Taupe