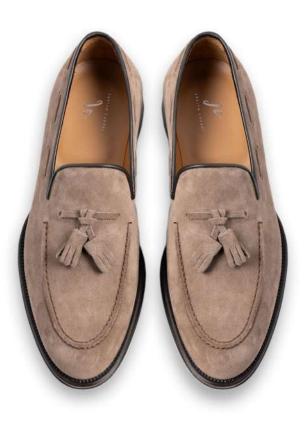

# Diego

DD1

#### DESCRIPTION

Tassled Loafers, Leather Heel, Padded leather insole, Recraftable Blake Stitch construction

#### MATERIAL

Shoe: Suede Sole: Real Leather

**COLOR** Light Taupe