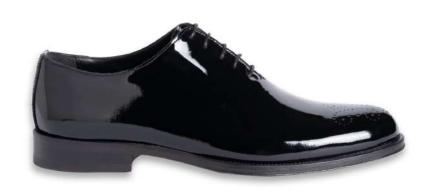

### Gino

GN1

#### DESCRIPTION

Wholecut Oxfords, Leather Heel, Recraftable Blake Stitch construction, Broguing on Toe Cap

#### MATERIAL

Shoe: Patent Calfskin Sole: Real Leather

**COLOR** Black