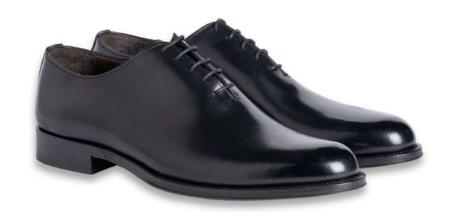

# George

GG1

#### DESCRIPTION

Wholecut Oxfords, Leather Heel, Padded leather insole, Recraftable Blake Stitch construction

#### MATERIAL

Shoe: Calfskin Sole: Real Leather

**COLOR** Black