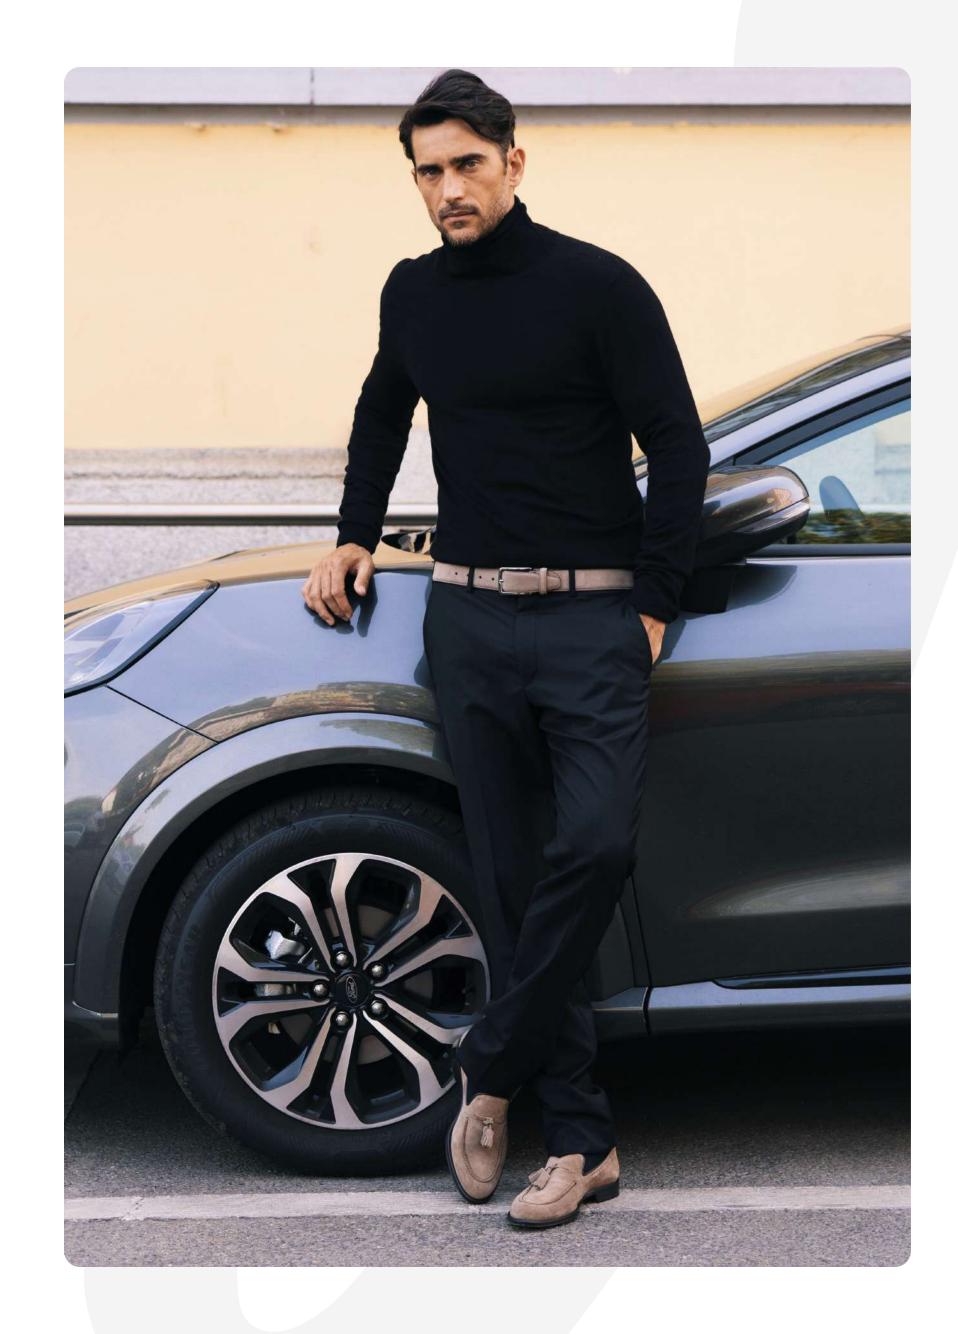

#### DESCRIPTION

Tassled Loafers, Leather Heel, Padded leather insole, Recraftable Blake Stitch construction

#### MATERIAL

Shoe: Suede Sole: Real Leather

**COLOR** Light Taupe