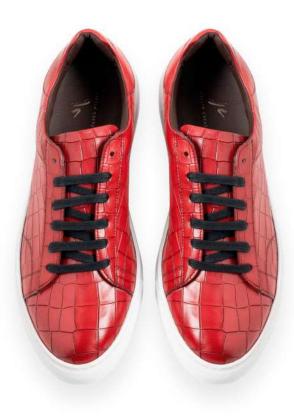

## Chris

CH2

#### DESCRIPTION

Leather Sneakers, Padded leather insole, Box sole stitching, Crocodile Print

#### MATERIAL

Shoe: Calfskin Sole: Rubber

**COLOR** Red