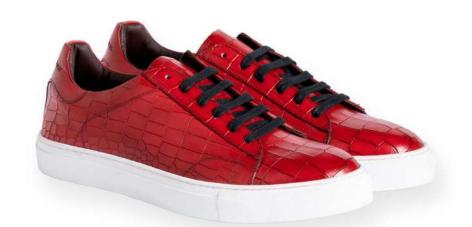

## Chris

CH2

#### DESCRIPTION

Leather Sneakers, Padded leather insole, Box sole stitching, Crocodile Print

#### MATERIAL

Shoe: Calfskin Sole: Rubber

**COLOR** Red