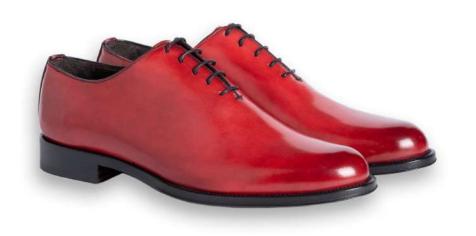

### John

JH1

#### DESCRIPTION

Wholecut Oxfords, Leather Heel, Padded leather insole, Recraftable Blake Stitch construction

#### MATERIAL

Shoe: Calfskin Sole: Real Leather

**COLOR** Dark Red