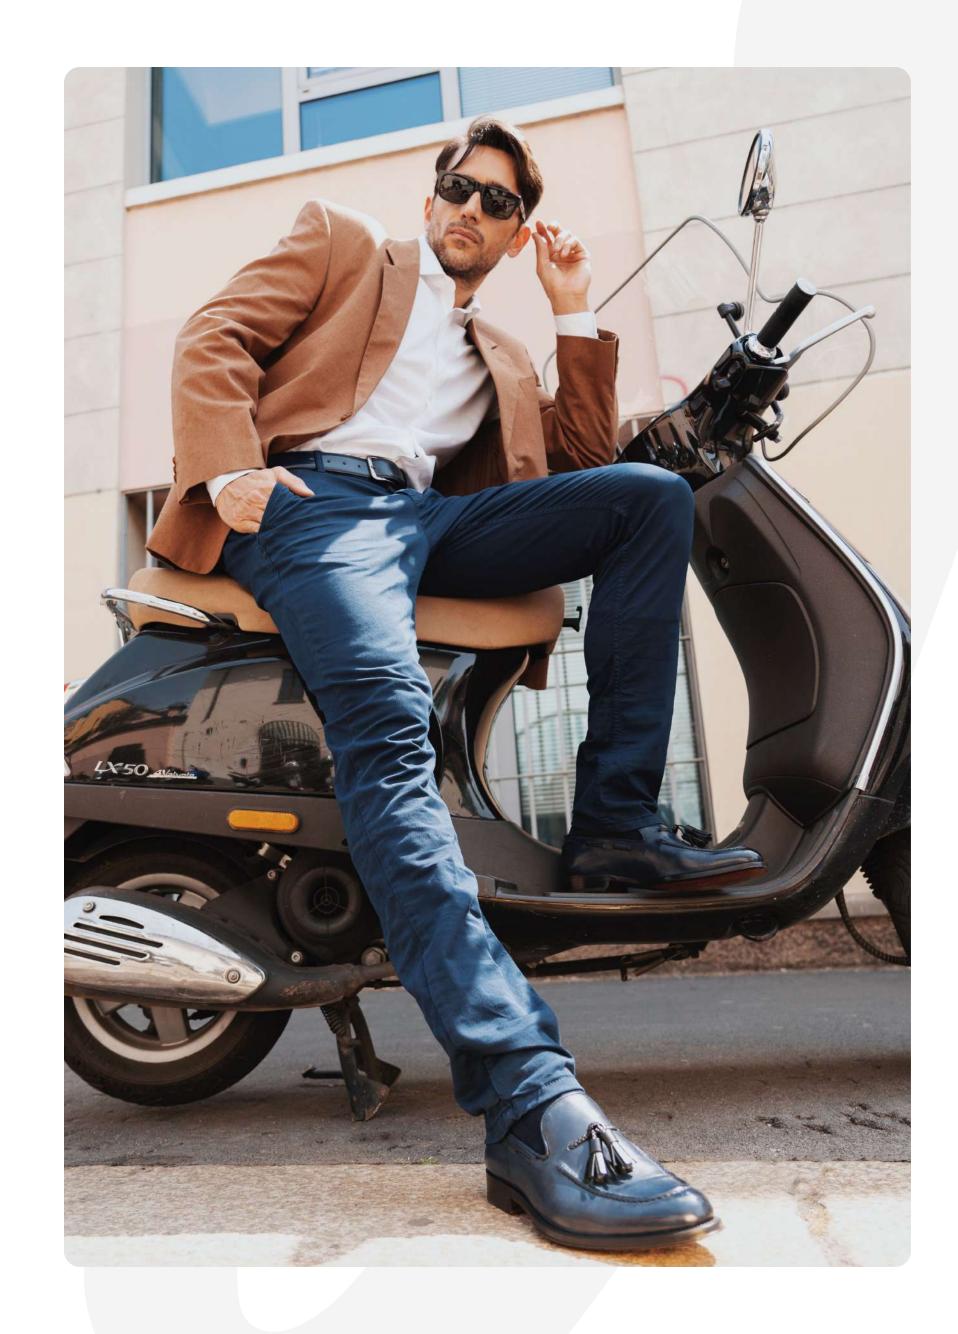

### Emilio

EM1

#### DESCRIPTION

Tassled Loafers, Leather Heel, Padded leather insole, Recraftable Blake Stitch construction, Braided Tassels

#### MATERIAL

Shoe: Calfskin Sole: Real Leather

**COLOR** Dark Blue