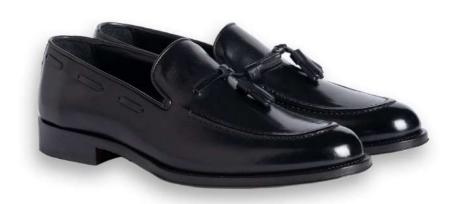

### Adrian

AD1

#### DESCRIPTION

Tassled Loafers, Leather Heel, Padded leather insole, Recraftable Blake Stitch construction

#### MATERIAL

Shoe: Calfskin Sole: Real Leather

**COLOR** Black