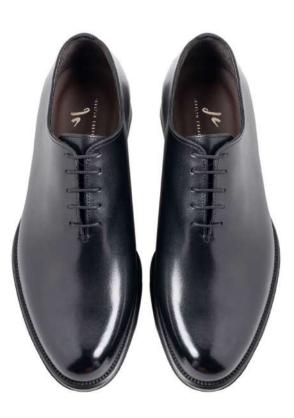

# George

GG1

#### DESCRIPTION

Wholecut Oxfords, Leather Heel, Padded leather insole, Recraftable Blake Stitch construction

#### MATERIAL

Shoe: Calfskin Sole: Real Leather

**COLOR** Black