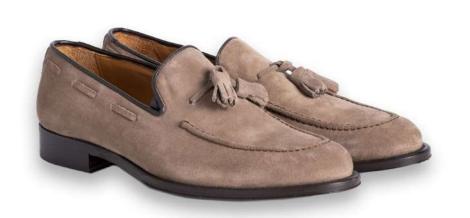

#### DESCRIPTION

Tassled Loafers, Leather Heel, Padded leather insole, Recraftable Blake Stitch construction

#### MATERIAL

Shoe: Suede Sole: Real Leather

**COLOR** Light Taupe