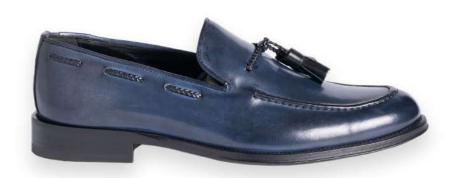

### Emilio

EM1

#### DESCRIPTION

Tassled Loafers, Leather Heel, Padded leather insole, Recraftable Blake Stitch construction, Braided Tassels

#### MATERIAL

Shoe: Calfskin Sole: Real Leather

**COLOR** Dark Blue