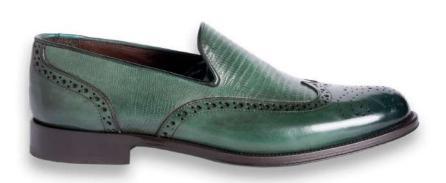

### Frank

FK1

#### DESCRIPTION

Brogued Loafers, Leather Heel, Padded leather insole, Recraftable Blake Stitch construction, Armadillo Print

#### MATERIAL

Shoe: Calfskin Sole: Real Leather

**COLOR** Dark Green Patina