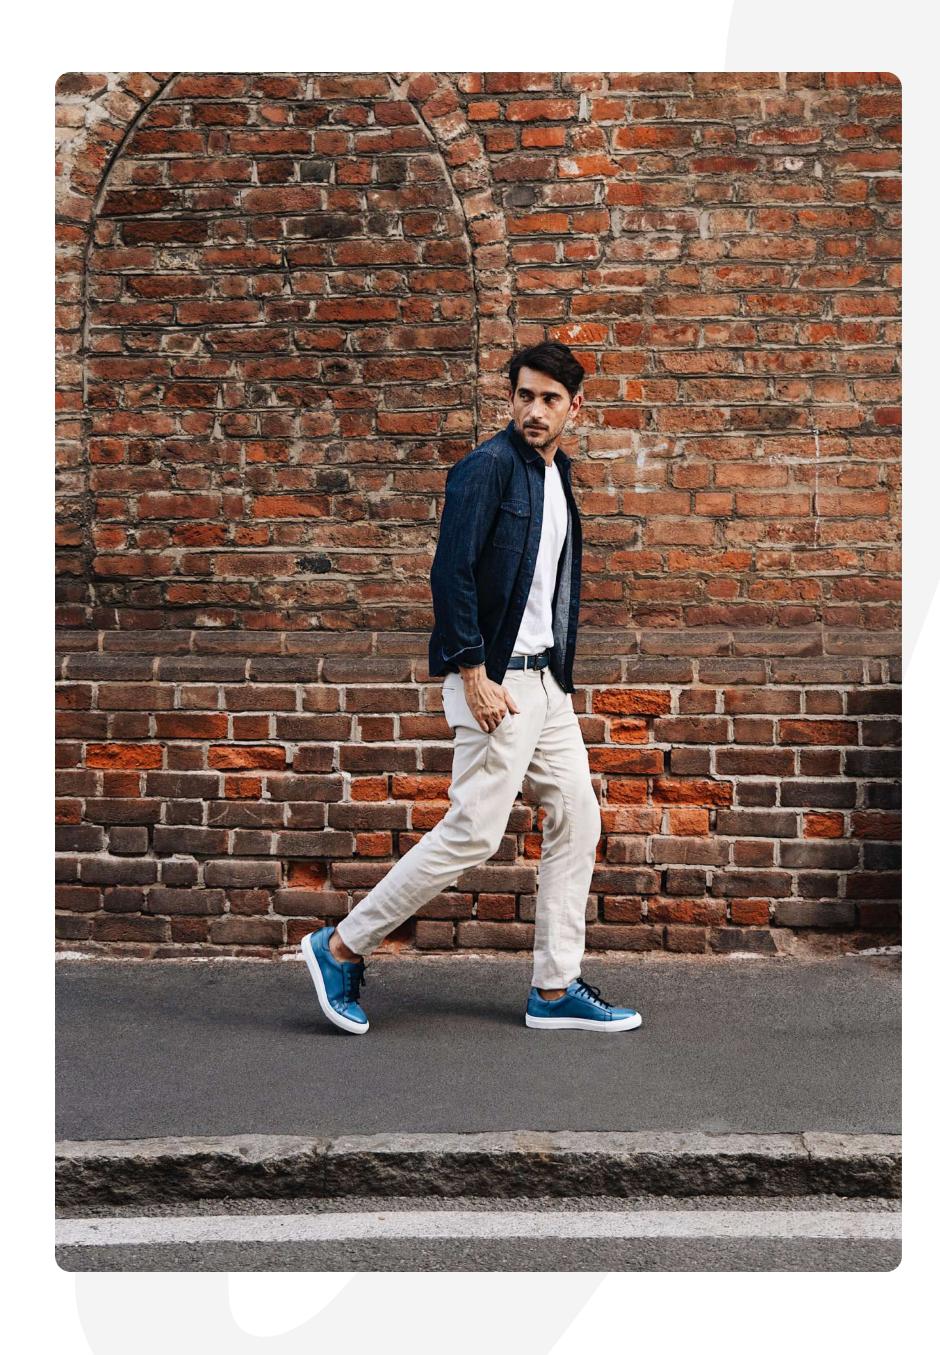

### Caesar

CS1

#### DESCRIPTION

Leather Sneakers, Padded leather insole, Box sole stitching

#### MATERIAL

Shoe: Calfskin Sole: Rubber

**COLOR** Jeans Blue