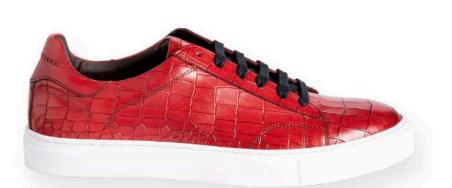

## Chris

CH2

#### DESCRIPTION

Leather Sneakers, Padded leather insole, Box sole stitching, Crocodile Print

#### MATERIAL

Shoe: Calfskin Sole: Rubber

**COLOR** Red