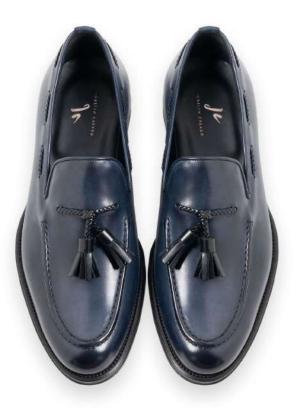

### Emilio

EM1

#### DESCRIPTION

Tassled Loafers, Leather Heel, Padded leather insole, Recraftable Blake Stitch construction, Braided Tassels

#### MATERIAL

Shoe: Calfskin Sole: Real Leather

**COLOR** Dark Blue