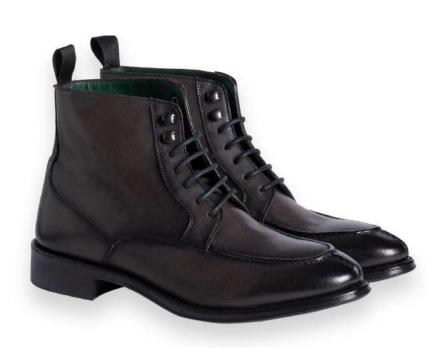

### Andrew

AN2

#### DESCRIPTION

Ankle Boot, Leather Heel, Padded leather insole, Recraftable Blake Stitch construction

#### MATERIAL

Shoe: Suede

Sole: Real Leather & Rubber

**COLOR** Ranch Leaf