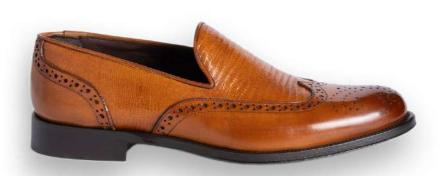

### Gian

GN2

#### DESCRIPTION

Brogued Loafers, Leather Heel, Padded leather insole, Recraftable Blake Stitch construction, Armadillo Print

#### MATERIAL

Shoe: Calfskin Sole: Real Leather

**COLOR** Gold Brown