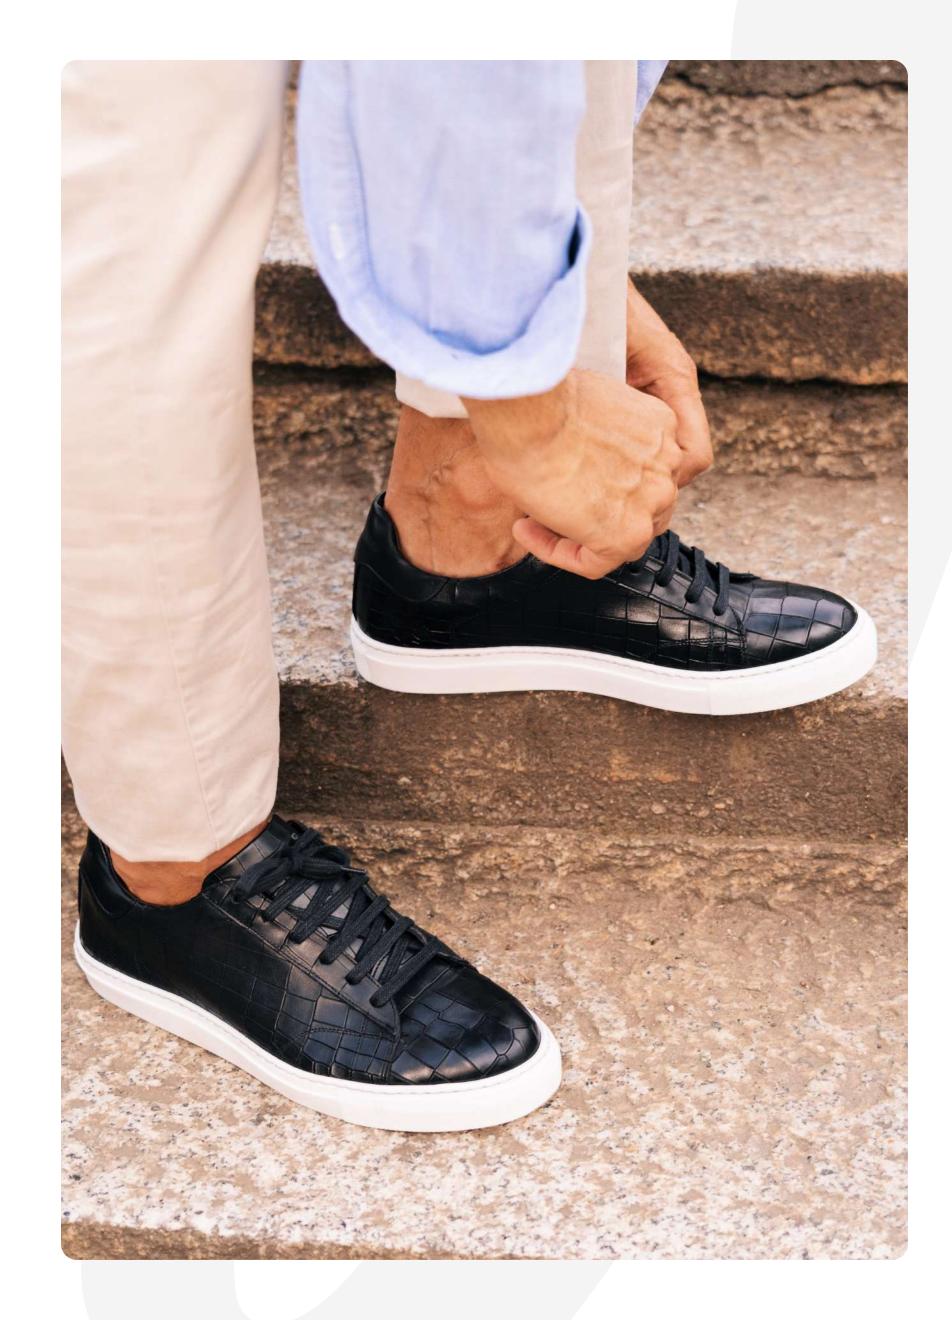

### Lendl

LN1

#### DESCRIPTION

Leather Sneakers, Padded leather insole, Box sole stitching, Crocodile Print

#### MATERIAL

Shoe: Calfskin Sole: Rubber

**COLOR** Black