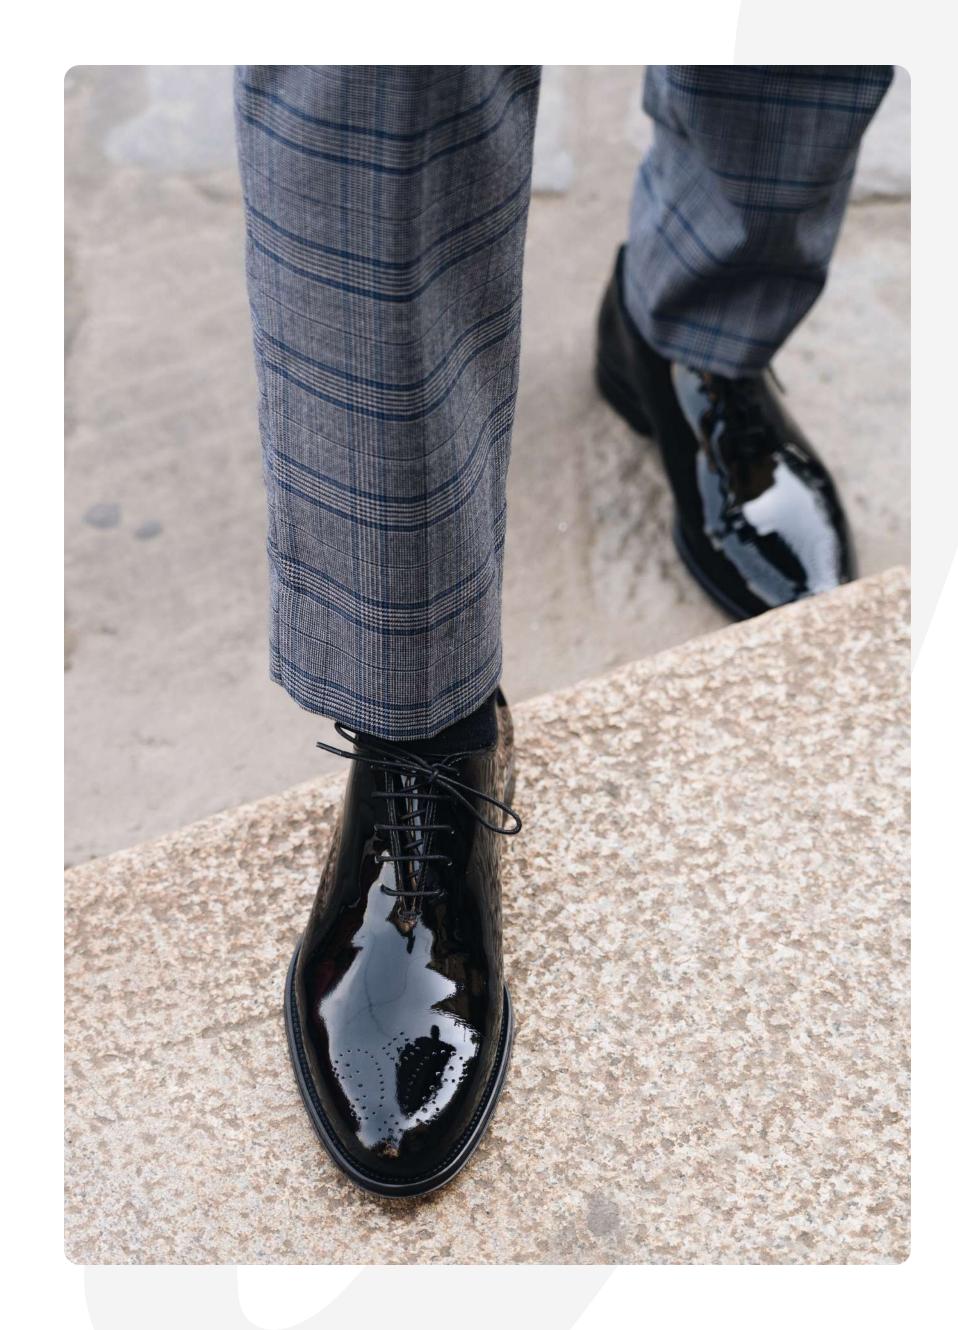

### Gino

GN1

#### DESCRIPTION

Wholecut Oxfords, Leather Heel, Recraftable Blake Stitch construction, Broguing on Toe Cap

#### MATERIAL

Shoe: Patent Calfskin Sole: Real Leather

**COLOR** Black