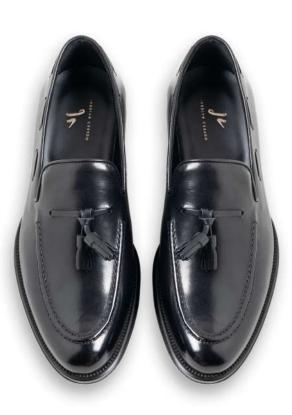

#### DESCRIPTION

Tassled Loafers, Leather Heel, Padded leather insole, Recraftable Blake Stitch construction

#### MATERIAL

Shoe: Calfskin Sole: Real Leather

**COLOR** Black