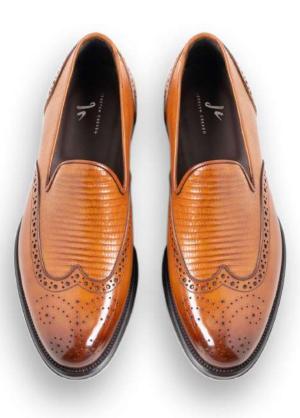

### Gian

GN2

#### DESCRIPTION

Brogued Loafers, Leather Heel, Padded leather insole, Recraftable Blake Stitch construction, Armadillo Print

#### MATERIAL

Shoe: Calfskin Sole: Real Leather

**COLOR** Gold Brown