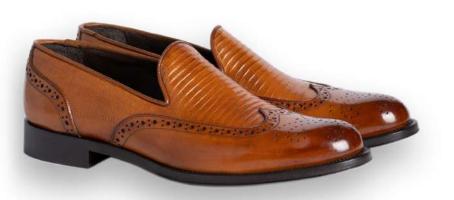

### Gian

GN2

#### DESCRIPTION

Brogued Loafers, Leather Heel, Padded leather insole, Recraftable Blake Stitch construction, Armadillo Print

#### MATERIAL

Shoe: Calfskin Sole: Real Leather

**COLOR** Gold Brown