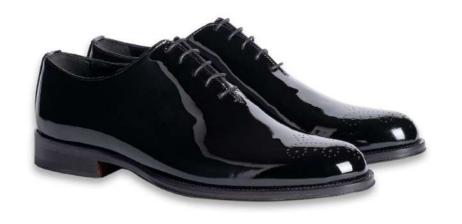

### Gino

GN1

#### DESCRIPTION

Wholecut Oxfords, Leather Heel, Recraftable Blake Stitch construction, Broguing on Toe Cap

#### MATERIAL

Shoe: Patent Calfskin Sole: Real Leather

**COLOR** Black