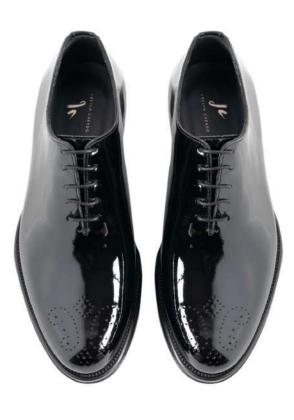

### Gino

GN1

#### DESCRIPTION

Wholecut Oxfords, Leather Heel, Recraftable Blake Stitch construction, Broguing on Toe Cap

#### MATERIAL

Shoe: Patent Calfskin Sole: Real Leather

**COLOR** Black