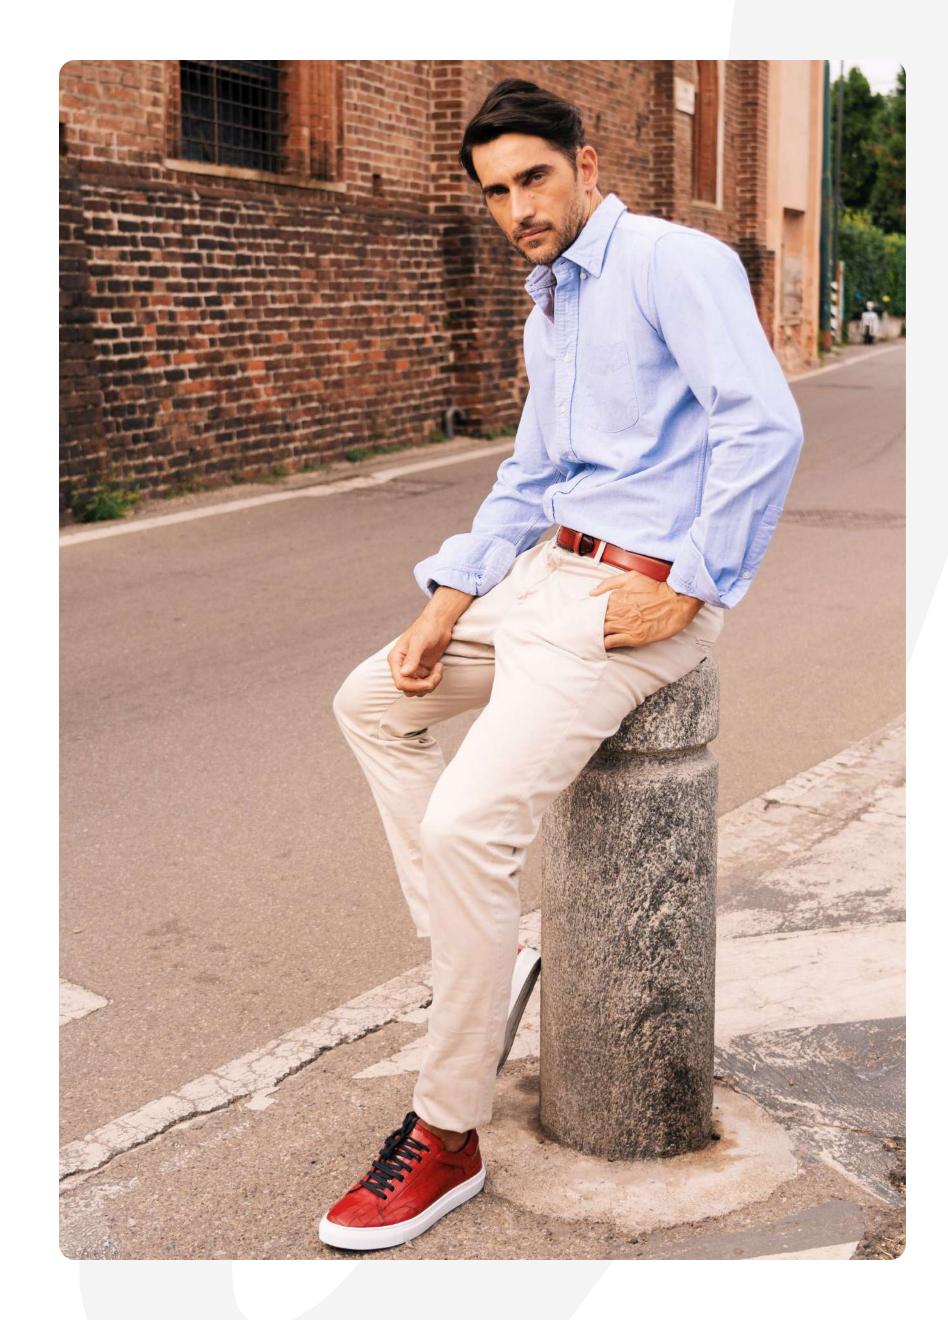

## Chris

CH2

#### DESCRIPTION

Leather Sneakers, Padded leather insole, Box sole stitching, Crocodile Print

#### MATERIAL

Shoe: Calfskin Sole: Rubber

**COLOR** Red