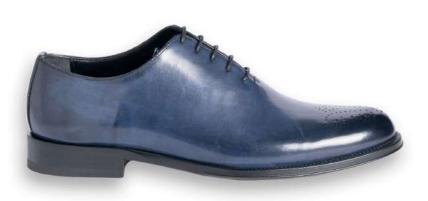

### Romeo

RM1

#### DESCRIPTION

Wholecut Oxfords, Leather Heel, Padded leather insole, Recraftable Blake Stitch construction, Broguing on Toe Cap

#### MATERIAL

Shoe: Calfskin Sole: Real Leather

**COLOR** Dark Blue Patina