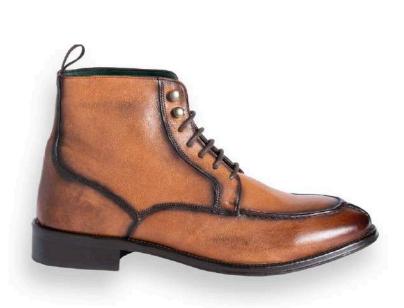

# Ricky

RK1

#### DESCRIPTION

Ankle Boot, Leather Heel, Padded leather insole, Recraftable Blake Stitch construction

#### MATERIAL

Shoe: Suede

Sole: Real Leather & Rubber

**COLOR** Ranch Grey