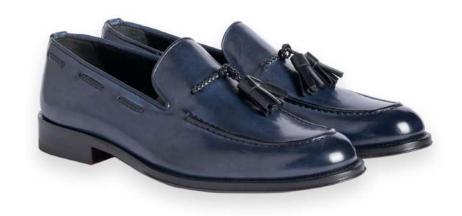

### Emilio

EM1

#### DESCRIPTION

Tassled Loafers, Leather Heel, Padded leather insole, Recraftable Blake Stitch construction, Braided Tassels

#### MATERIAL

Shoe: Calfskin Sole: Real Leather

**COLOR** Dark Blue