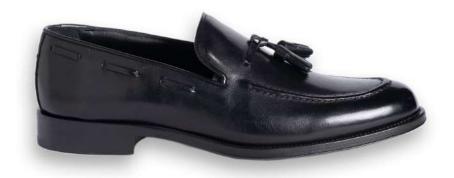

#### DESCRIPTION

Tassled Loafers, Leather Heel, Padded leather insole, Recraftable Blake Stitch construction

#### MATERIAL

Shoe: Calfskin Sole: Real Leather

**COLOR** Black