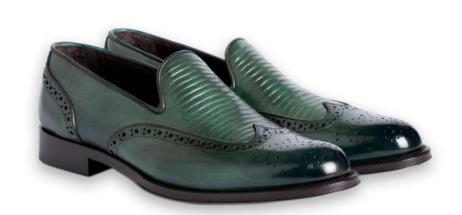

### Frank

FK1

#### DESCRIPTION

Brogued Loafers, Leather Heel, Padded leather insole, Recraftable Blake Stitch construction, Armadillo Print

#### MATERIAL

Shoe: Calfskin Sole: Real Leather

**COLOR** Dark Green Patina