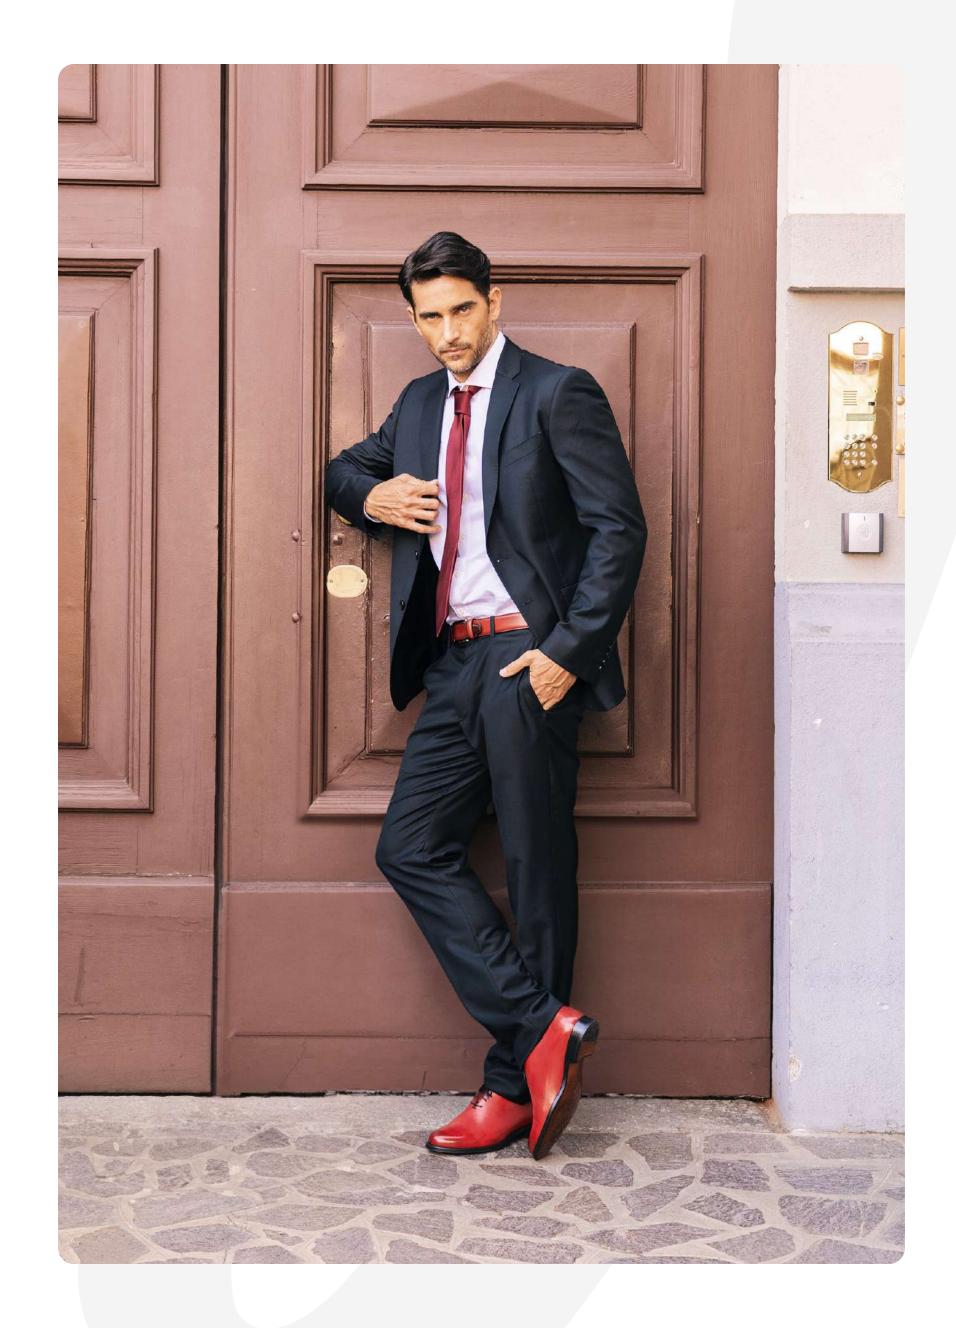

### John

JH1

#### DESCRIPTION

Wholecut Oxfords, Leather Heel, Padded leather insole, Recraftable Blake Stitch construction

#### MATERIAL

Shoe: Calfskin Sole: Real Leather

**COLOR** Dark Red