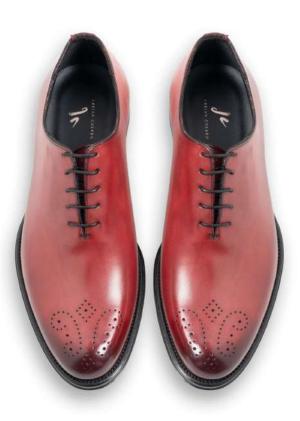

### John

JH1

#### DESCRIPTION

Wholecut Oxfords, Leather Heel, Padded leather insole, Recraftable Blake Stitch construction

#### MATERIAL

Shoe: Calfskin Sole: Real Leather

**COLOR** Dark Red