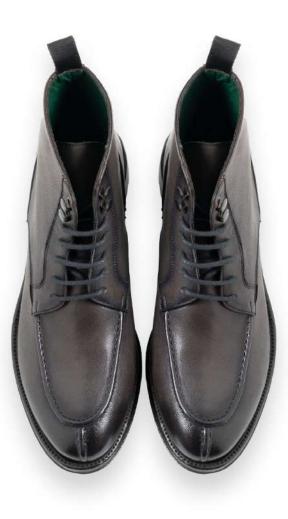

### Andrew

AN2

#### DESCRIPTION

Ankle Boot, Leather Heel, Padded leather insole, Recraftable Blake Stitch construction

#### MATERIAL

Shoe: Suede

Sole: Real Leather & Rubber

**COLOR** Ranch Leaf