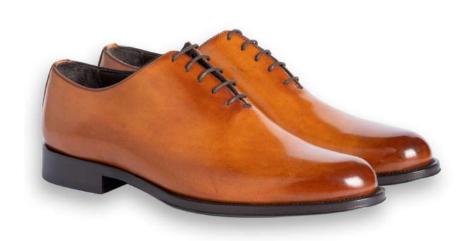

### David

DV1

#### DESCRIPTION

Wholecut Oxfords, Leather Heel, Padded leather insole, Recraftable Blake Stitch construction

#### MATERIAL

Shoe: Calfskin Sole: Real Leather

**COLOR** Gold Brown