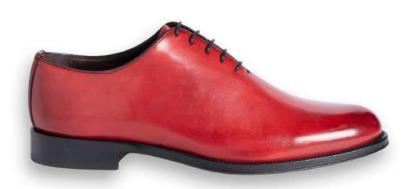

### John

JH1

#### DESCRIPTION

Wholecut Oxfords, Leather Heel, Padded leather insole, Recraftable Blake Stitch construction

#### MATERIAL

Shoe: Calfskin Sole: Real Leather

**COLOR** Dark Red