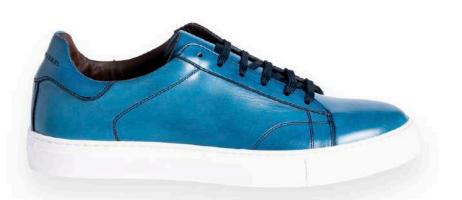

### Caesar

CS1

#### DESCRIPTION

Leather Sneakers, Padded leather insole, Box sole stitching

#### MATERIAL

Shoe: Calfskin Sole: Rubber

**COLOR** Jeans Blue