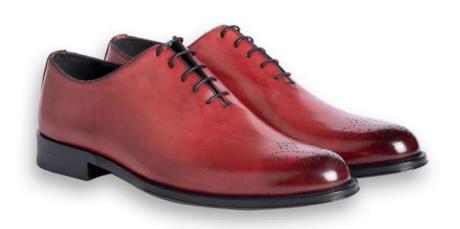

### John

JH1

#### DESCRIPTION

Wholecut Oxfords, Leather Heel, Padded leather insole, Recraftable Blake Stitch construction

#### MATERIAL

Shoe: Calfskin Sole: Real Leather

**COLOR** Dark Red