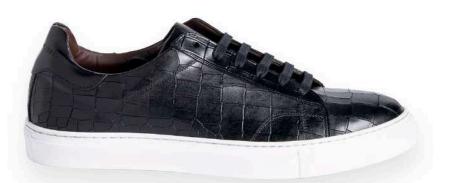

#### DESCRIPTION

Leather Sneakers, Padded leather insole, Box sole stitching, Crocodile Print

#### MATERIAL

Shoe: Calfskin Sole: Rubber

**COLOR** Black