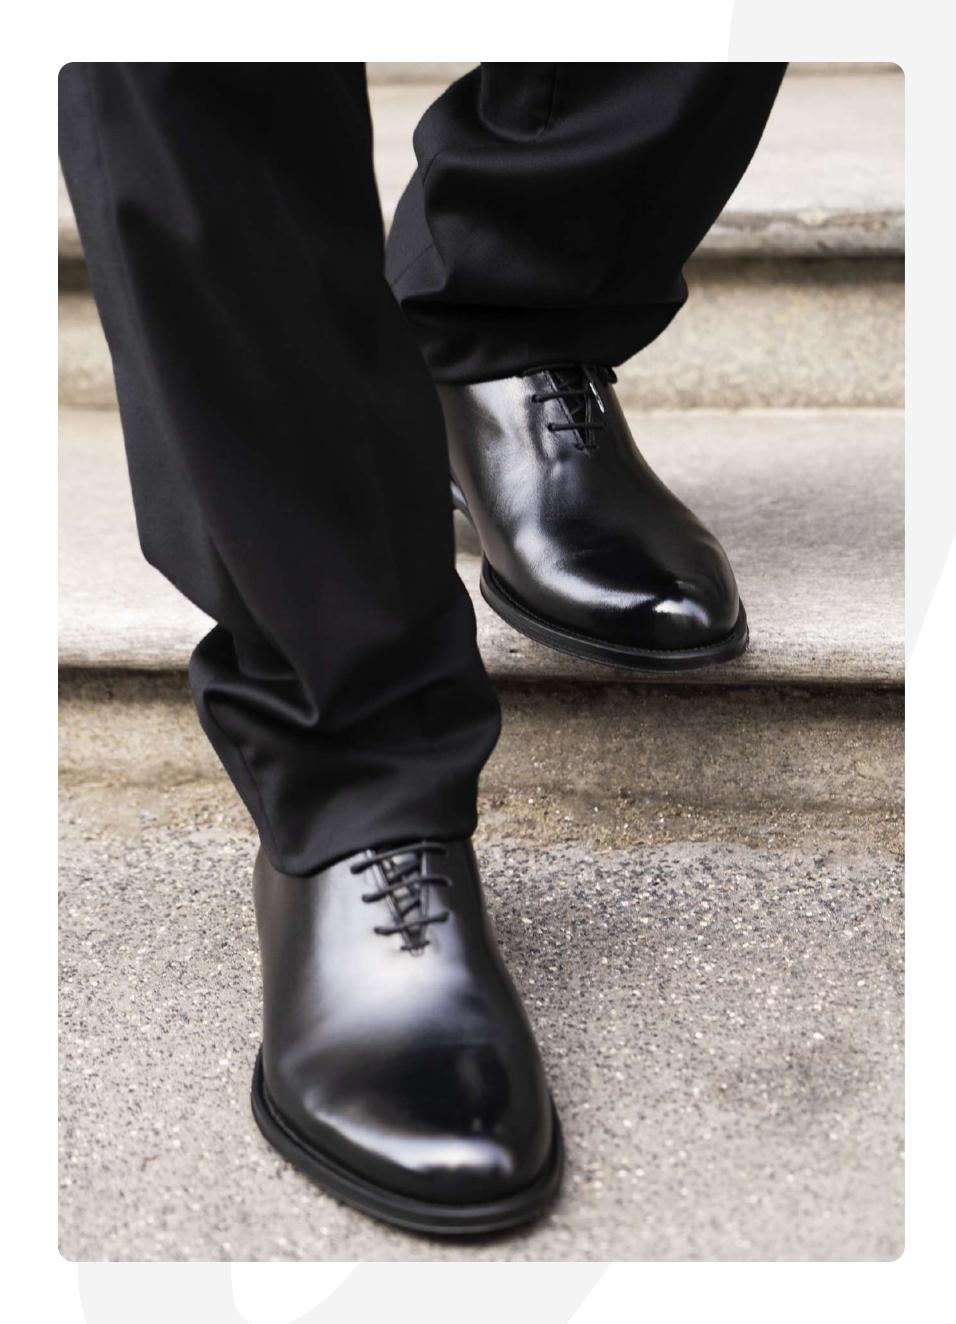

# George

GG1

#### DESCRIPTION

Wholecut Oxfords, Leather Heel, Padded leather insole, Recraftable Blake Stitch construction

#### MATERIAL

Shoe: Calfskin Sole: Real Leather

**COLOR** Black