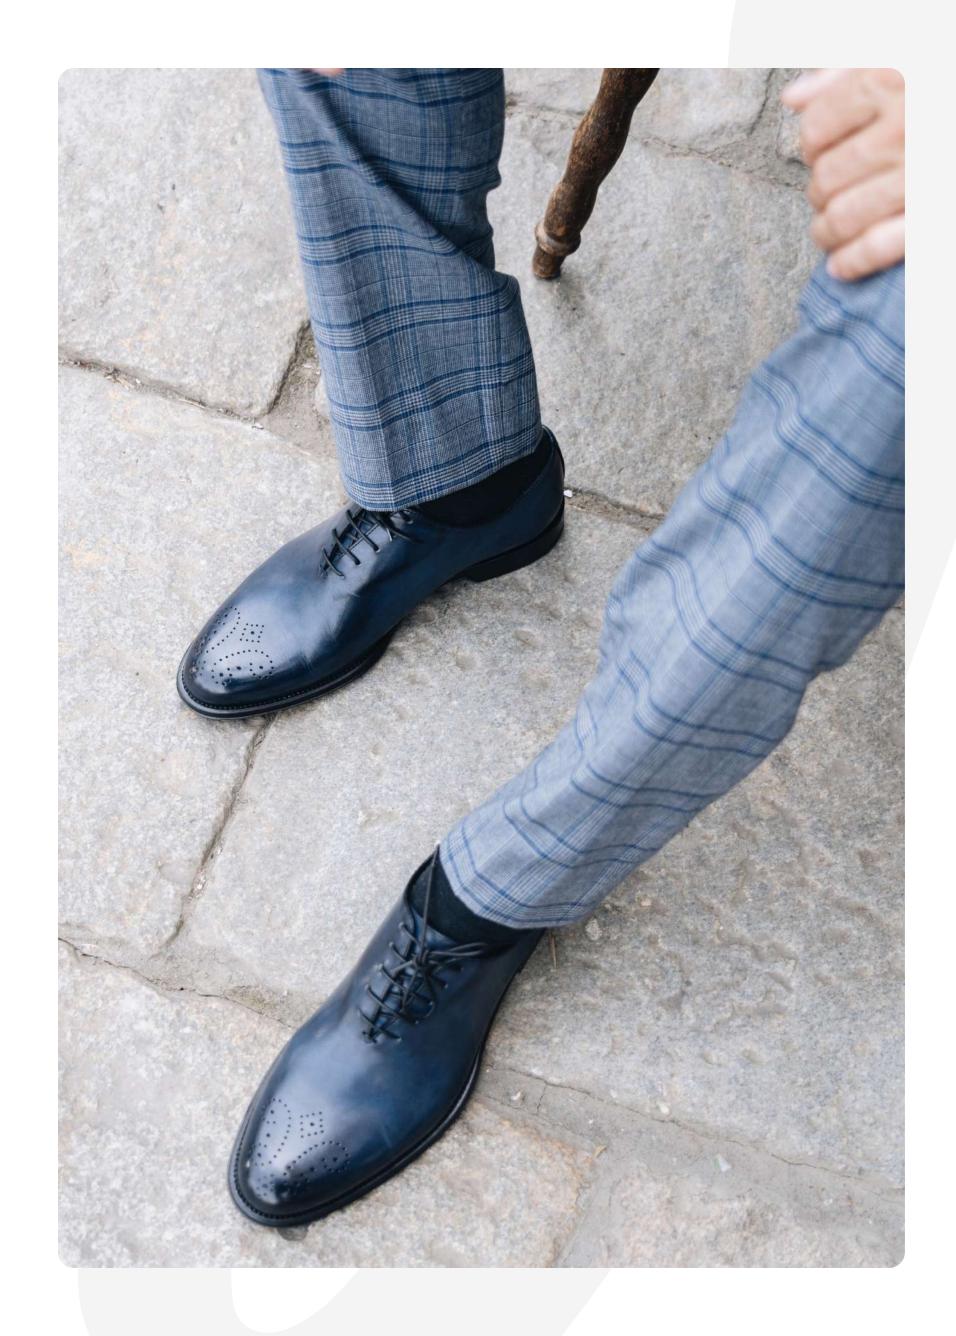

### Romeo

RM1

#### DESCRIPTION

Wholecut Oxfords, Leather Heel, Padded leather insole, Recraftable Blake Stitch construction, Broguing on Toe Cap

#### MATERIAL

Shoe: Calfskin Sole: Real Leather

**COLOR** Dark Blue Patina