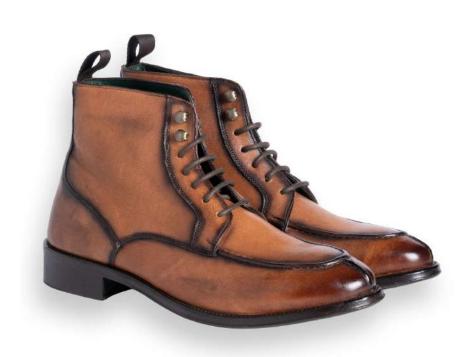

### Andrew

AN2

#### DESCRIPTION

Ankle Boot, Leather Heel, Padded leather insole, Recraftable Blake Stitch construction

#### MATERIAL

Shoe: Suede

Sole: Real Leather & Rubber

**COLOR** Ranch Leaf