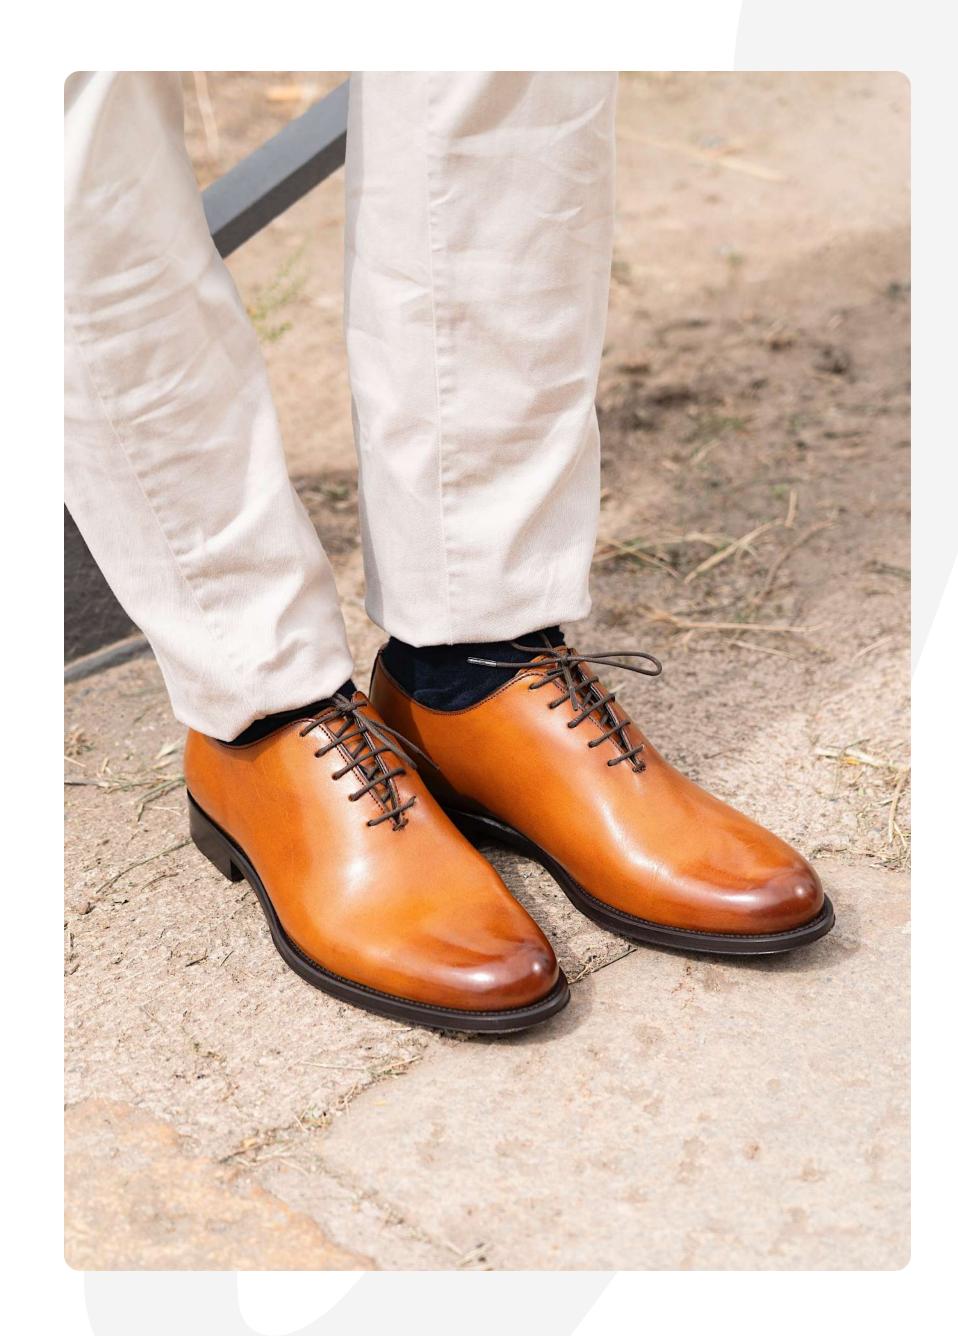

### David

DV1

#### DESCRIPTION

Wholecut Oxfords, Leather Heel, Padded leather insole, Recraftable Blake Stitch construction

#### MATERIAL

Shoe: Calfskin Sole: Real Leather

**COLOR** Gold Brown