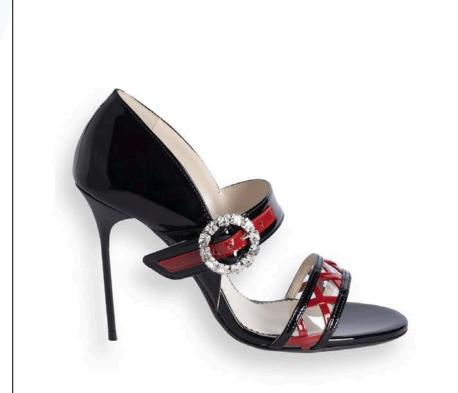

## Olivia

#### DESCRIPTION

100 mm reinforced heel in black, Gel insole Korean Crystal Buckle WHOLESALE PRICE 155€

RECOMMENDED RETAIL PRICE 413€

OLB1

**COLOR** Black and Red

#### **MATERIAL**

Shoe: Patent Calfskin (LWG Gold

Certification)

Sole: Real Leather with Rubber Insert

OLW2

**COLOR** Rainbow White