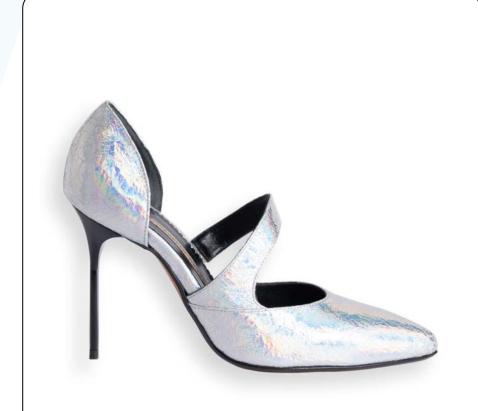

### Ella

#### DESCRIPTION

100 mm reinforced heel in black, Gel insole

WHOLESALE PRICE 168€

RECOMMENDED RETAIL PRICE 425€

ELC1

**COLOR** Laser Silver