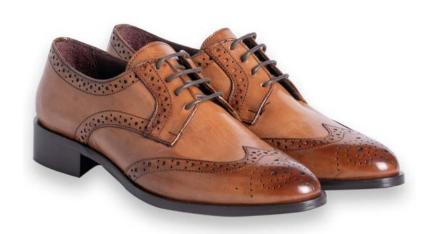

#### DESCRIPTION

15 mm Leather heel, Blake construction, Padded leather insole

#### MATERIAL

Shoe: Polished Calfskin

Sole: Real Leather with Rubber Insert

**COLOR** Handpainted Bordeaux

WHOLESALE PRICE 106€

RECOMMENDED RETAIL PRICE 353€