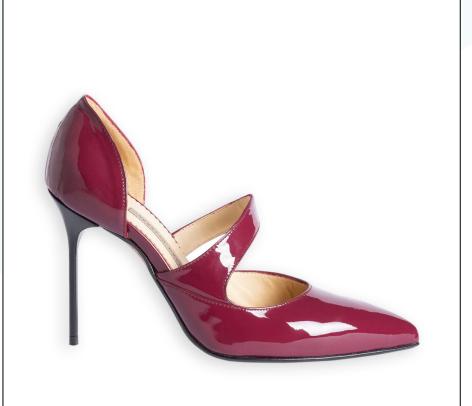

### Ella

#### **MATERIAL**

Shoe: Calfskin in laser cracklam effect Sole: Real Leather with Rubber Insert

ELB2

**COLOR** Black and Bordeaux