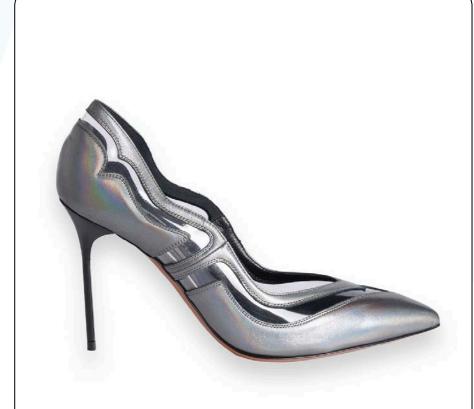

# **Emily**

#### DESCRIPTION

100 mm reinforced heel in black, Gel insole

WHOLESALE PRICE 184€

RECOMMENDED RETAIL PRICE 466€

EMG1

**COLOR** Laser Grey

#### **MATERIAL**

Shoe: Laser Calfskin (LWG Gold

Certification) & Vinyl

Sole: Real Leather with Rubber Insert

EMR1

**COLOR** Red