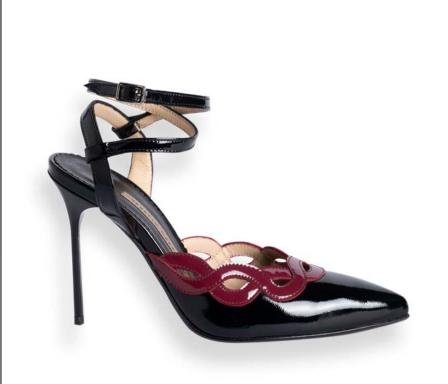

## Olivia

#### DESCRIPTION

100 mm reinforced heel in black, Gel insole Korean Crystal Buckle WHOLESALE PRICE 155€

RECOMMENDED RETAIL PRICE 413€

OLB1

**COLOR** Black and Red

#### **MATERIAL**

Shoe: Patent Calfskin (LWG Gold

Certification)

Sole: Real Leather with Rubber Insert

OLW2

**COLOR** Rainbow White