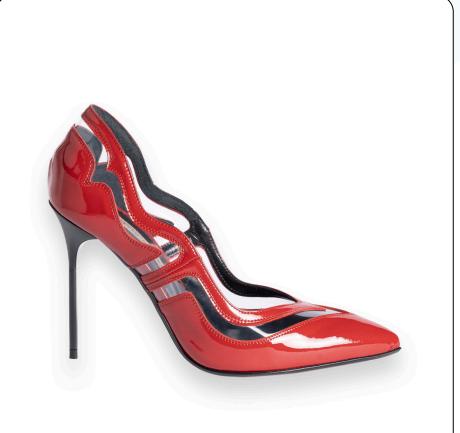

# **Emily**

#### DESCRIPTION

100 mm reinforced heel in black, Gel insole

WHOLESALE PRICE 184€

RECOMMENDED RETAIL PRICE 466€

EMP4

**COLOR** Laser Pink

#### **MATERIAL**

Shoe: Laser Calfskin (LWG Gold

Certification) & Vinyl

Sole: Real Leather with Rubber Insert

EMB3

**COLOR** Black

#### **MATERIAL**

Shoe: Patent Calfskin (LWG Gold

Certification) & Vinyl