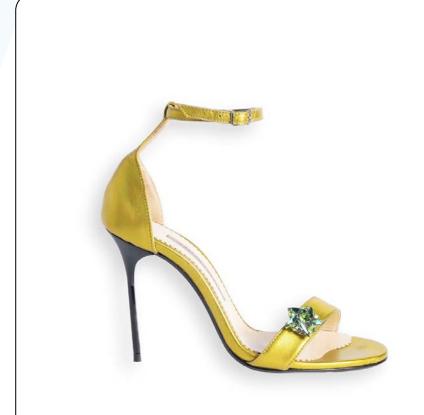

#### DESCRIPTION

100 mm reinforced heel in black, Gel insole Korean Crystal Accessory WHOLESALE PRICE 157€

RECOMMENDED RETAIL PRICE 413€

FRG1

**COLOR** Laser Lemon Yellow

#### **MATERIAL**

Shoe: Laser Calfskin (LWG Gold

Certification)

Sole: Real Leather with Rubber Insert

FRB2

**COLOR** Black and Bordeaux