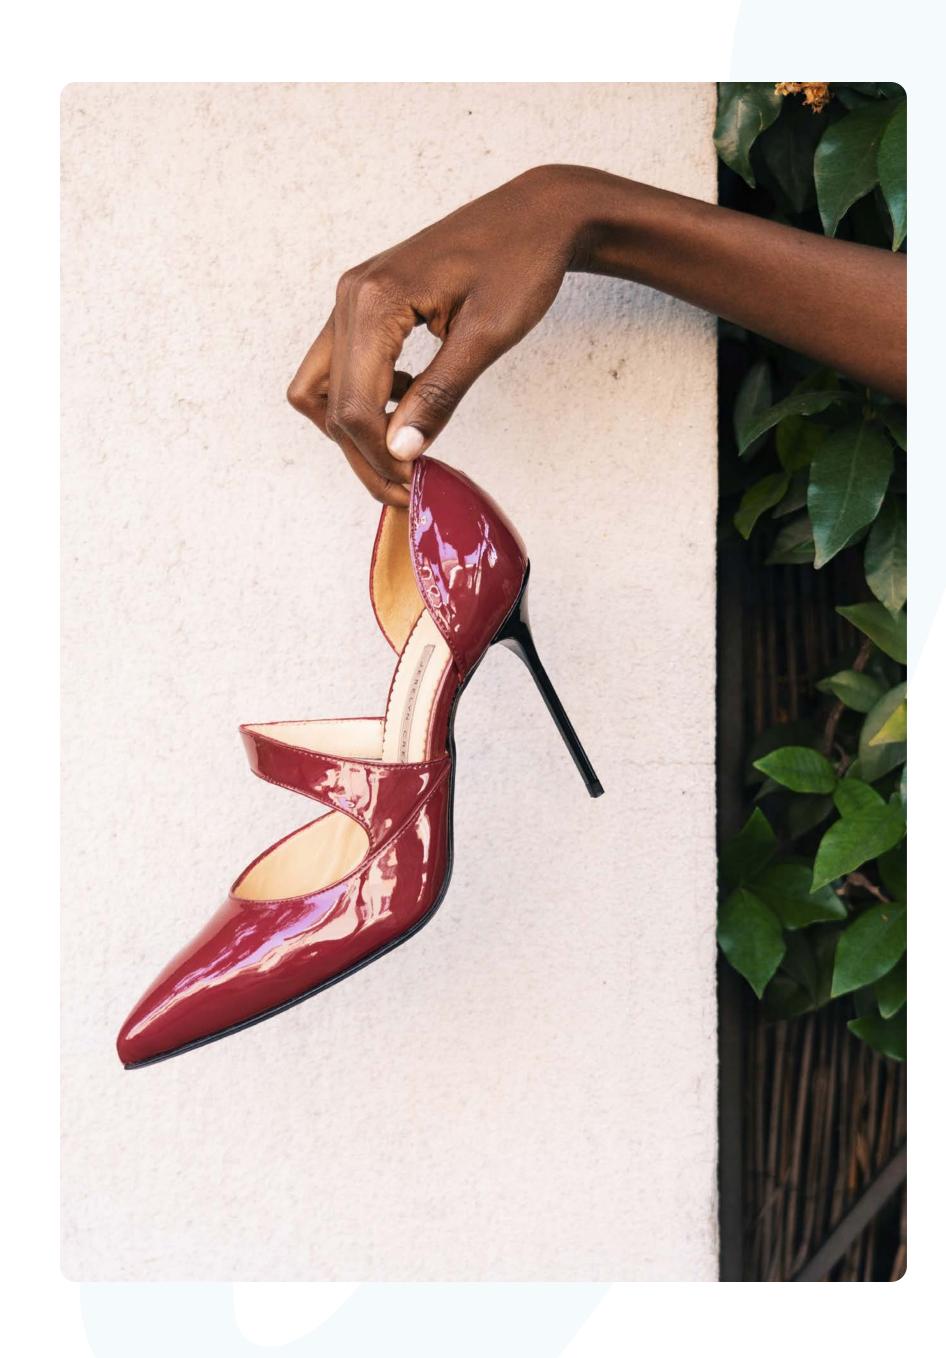

### Ella

#### **MATERIAL**

Shoe: Calfskin in laser cracklam effect Sole: Real Leather with Rubber Insert

ELB2

**COLOR** Black and Bordeaux