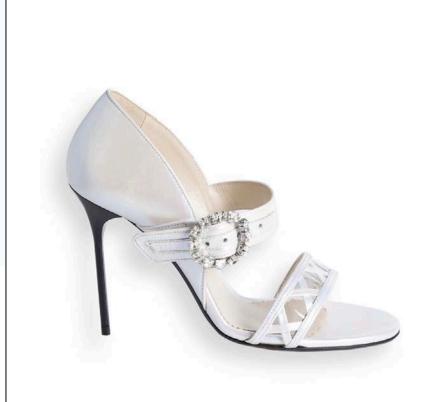

## Olivia

#### DESCRIPTION

100 mm reinforced heel in black, Gel insole Korean Crystal Buckle WHOLESALE PRICE 155€

RECOMMENDED RETAIL PRICE 413€

OLB1

**COLOR** Black and Red

#### **MATERIAL**

Shoe: Patent Calfskin (LWG Gold

Certification)

Sole: Real Leather with Rubber Insert

OLW2

**COLOR** Rainbow White