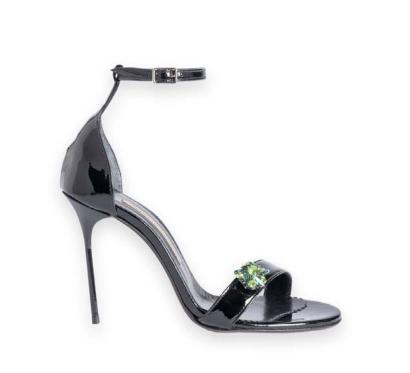

#### **MATERIAL**

Shoe: Calfskin (LWG Gold Certification)
Sole: Real Leather with Rubber Insert

LLB1

**COLOR** Black and Bordeaux

#### **MATERIAL**

Shoe: Patent Calfskin (LWG Gold

Certification)