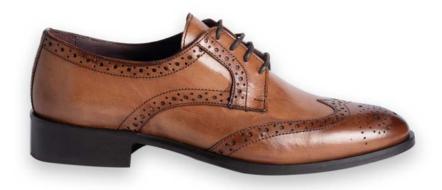

#### DESCRIPTION

15 mm Leather heel, Blake construction, Padded leather insole

#### MATERIAL

Shoe: Polished Calfskin

Sole: Real Leather with Rubber Insert

**COLOR** Handpainted Bordeaux

WHOLESALE PRICE 106€

RECOMMENDED RETAIL PRICE 353€