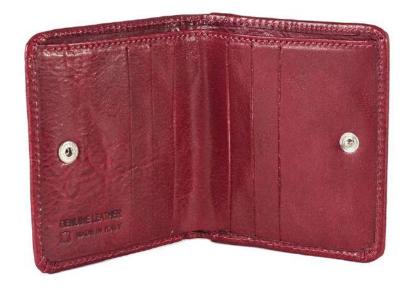

### **DEBBY**

Classic and spacious, this fine calfskin wallet features an articulated multipocket system for papers and documents. It has a coin compartment closed by a button and hidden spaces for your secrets. An accessory to show off even on important occasions.

Weight: 0.12 kg

Dimensions: 13 × 10 × 3 cm Color: Black, Blue, Green, Red