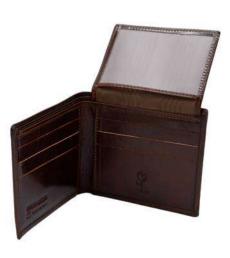

### **DEBBY**

Classic and spacious, this fine calfskin wallet features an articulated multipocket system for papers and documents. It has a coin compartment closed by a button and hidden spaces for your secrets. An accessory to show off even on important occasions.

Weight: 0.12 kg

Dimensions: 13 × 10 × 3 cm Color: Black, Blue, Green, Red