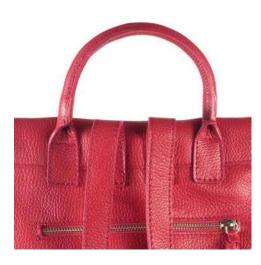

## **GRETA**

This elegant and refined bag in buffered leather is handmade by expert craftsmen. It can be carried comfortably on the shoulder and easily transforms into a practical backpack with an internal central pocket and another on the side. It always accompanies you to your work and on your every trip.

Weight: 0.75 kg

Dimensions: 30 x 30 x 10 cm

Color: Black, Red