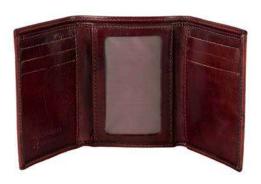

# WALLET LEO

Genuine natural leather wallet with a slight shiny effect. Its dimensions allow you to keep it comfortably in your pants or jacket pocket.

It has two bill compartments and eleven card slots

Weight: 0.06 kg

Dimensions: 10 × 9 × 3 cm

Color: Black, Blue, Dark Brown, Leather