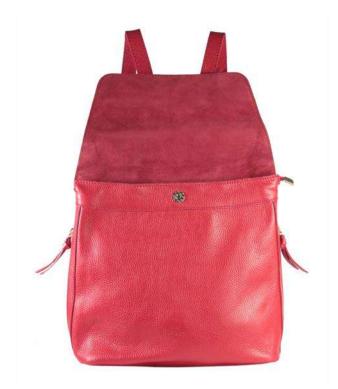

## **GRETA**

This elegant and refined bag in buffered leather is handmade by expert craftsmen. It can be carried comfortably on the shoulder and easily transforms into a practical backpack with an internal central pocket and another on the side. It always accompanies you to your work and on your every trip.

Weight: 0.75 kg

Dimensions: 30 x 30 x 10 cm

Color: Black, Red