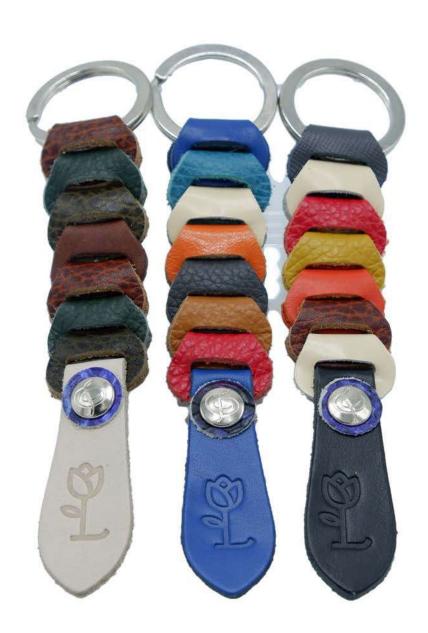

#### **KEY RING**

## INTRECCIO

Our leather craftsmen had fun weaving the various types of leather for this simple, comfortable and colorful key ring. They are different from each other, the choice falls on the final tab in three colors: blue, cream or black.

Weight: 0.016 kg Dimensions: 15 x 3 cm Color: Black, Blue, Cream