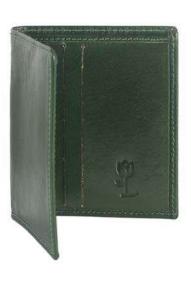

# DAFNE

Zipped wallet in genuine Calfskin type. With its refined elements it is one of our most beautiful wallets. The interiors are also in leather, with 12 card holders, 2 sided banknote holders and a central zip pocket.

Weight: 0.18 kg

Dimensions: 20 x 10 x 4 cm

Color: Black, Green, Red, Red Green, Wine