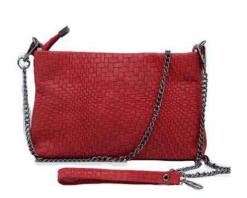

# INTRECCIO

The particularity of this embossed printed leather gives an attractive appearance to this clutch bag. We closed it with a zip, and equipped with a chain shoulder strap and a wrist bracelet, with the same leather, both removable.

Perfect for all day but also in the evening for a casual-chic look.

Weight: 0.4 kg

Dimensions: 26 \* 17 \* 6 cm

Color: Black, Blue, Green, Grey, Leather, Red

Leather Type: Printed Leather