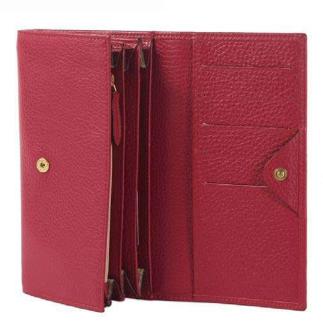

# WALLET DANI

Classic and elegant, this bifold wallet in printed calfskin features 4 multi-pocket bellows with banknote holder, card holder and business card holder.

A zipped coin purse and a hidden pocket complete this stylish jewel, a complement to all our bags.

Weight: 0.18 kg

Dimensions: 10 × 18 × 4 cm Color: Fuchsia, Green, Pale Blue