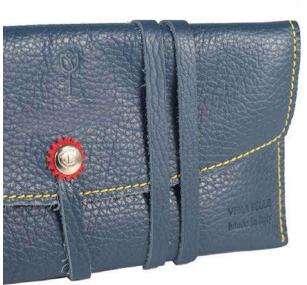

versatile and comfortable accessory to have the essentials always at hand. Closed by a zip for any eventuality.

Weight: 0.08 kg Dimensions: 22 × 12 × 3 cm

Color: Black, Blue, Cream, Grey, Leather, Red, Tiff

Leather Type: Leather, Printed Leather











## **MOIRA**

The mini pochette is the versatile and comfortable accessory to have the essentials always at hand. Closed by a leather strap for any eventuality and with a small leather partition inside.

Weight: 0.1 kg Dimensions: 22 × 10 × 3 cm

Color: Black, Blue, Green, Red, Tiffany







## MONIA

The mini pochette is the versatile and comfortable accessory to have the essentials always at hand. Closed by a leather strap for any eventuality.

Weight: 0.09 kg

Dimensions: 22 x 12 x 3 cm

Color: Blue, Green, Grey, Red, Tiffany









#### **KEY RING**

## INTRECCIO

Our leather craftsmen had fun weaving the various types of leather for this simple, comfortable and colorful key ring. They are different from each other, the choice falls on the final tab in three colors: blue, cream or black.

Weight: 0.016 kg Dimensions: 15 x 3 cm Color: Black, Blue, Cream





# FIBBIA

Comfortable accessory to carry hanging in standard size, for all mobile phone size.

Weight: 0.1 kg

Dimensions: 8 x 16 x 3 cm

Color: Black, Cream









### **NECK CELL PHONE HOLDER**

## **TRACOLLA**

A comfortable accessory to carry hanging in standard size, for all mobile phone size.

Weight: 0.1 kg

Dimensions: 8 × 16 × 3 cm Color: Blue, Fuchsia, Tiffany







#### **KEYCHAIN**

Classic comfortable and versatile key chain for your bags.

W