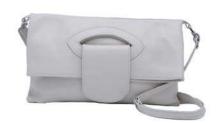

### **KATE**

All-in-one bag, to be carried by hand or with shoulder strap. As you desired, the handle can become the slot where you can pass the upper flap to reduce the size of the bag. Original and versatile, it has a modern and refined design. Closed by a comfortable magnet.

Weight: 0.3 kg

Dimensions: 30 x 18 x 8 cm

Color: Black, Black Bordeaux, Black Red,

Black Yellow, Fuchsia, Red, Tiffany