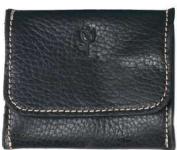

### TOBACCO HOLDER

## **VIRGINIA**

Practical handcrafted genuine leather tobacco holder with filter holder, paper holder and tobacco pouch all closed by a booklet with two practical buttons.

Weight: 0.08 kg

Dimensions: 17 \* 8 \* 3 cm

Color: Antique Red, Bordeaux, Dark Green,

Leather, Orange, Red,

Tiffany, Yellow

Leather Type: Cow Leather, Vintage