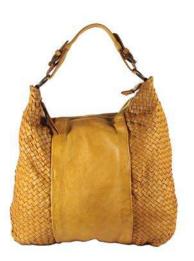

### BAG HB

The craftsmanship of the vintage leather makes this hobo-style bag very light despite its size. The padded handle is finished with buckles while the internal pockets and the detachable shoulder strap complete the bag.

Weight: 0.85 kg

Dimensions: 40 x 37 x 10 cm Color: Black, Grey, Red, Yellow

Leather Type: Vintage