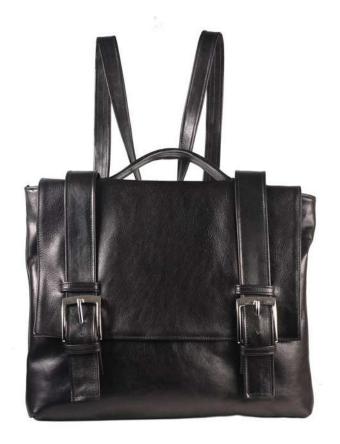

## **GRETA**

This elegant and refined bag in buffered leather is handmade by expert craftsmen. It can be carried comfortably on the shoulder and easily transforms into a practical backpack with an internal central pocket and another on the side. It always accompanies you to your work and on your every trip.