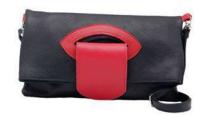

### **KATE**

All-in-one bag, to be carried by hand or with shoulder strap. As you desired, the handle can become the slot where you can pass the upper flap to reduce the size of the bag. Original and versatile, it has a modern and refined design. Closed by a comfortable magnet.

Weight: 0.3 kg

Dimensions: 30 x 18 x 8 cm

Color: Black, Black Bordeaux, Black Red,

Black Yellow, Fuchsia, Red, Tiffany