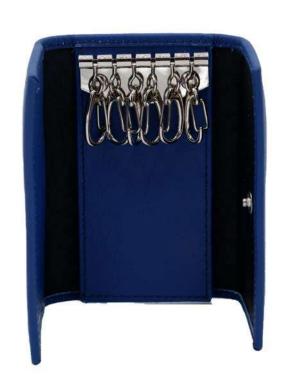

# KEYCHAIN DINO

Classic and comfortable key holder, equipped with six hooks and spaces for documents and closed with a double snap button.

Made of soft hammered calfskin.

Weight: 0.055 kg

Dimensions: 6 \* 10 \* 3 cm

Color: Green, Green Blue, Pale Blue,

Red, Tiffany