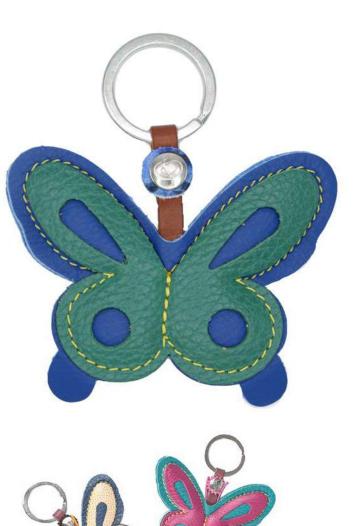

## **FARFALLA**

So as not to "fly away" your keys and always find them in the bag with you.

Weight: 0.1 kg

Dimensions: 12 x 2 x 10 cm

Color: Blue Beige, Blue Green, Blue Ocher,

Dark Black, Dark Ocher, Fuchsia Tiffany, Pink Ocher,

Red Leather, Red Leather, Red Orange