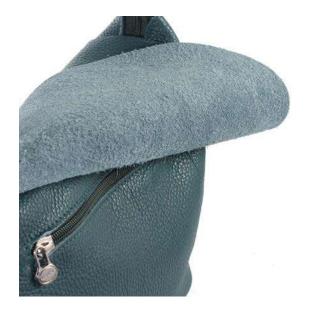

### BAG HB

The craftsmanship of the vintage leather makes this hobo-style bag very light despite its size. The padded handle is finished with buckles while the internal pockets and the detachable shoulder strap complete the bag.

Weight: 0.85 kg

Dimensions: 40 x 37 x 10 cm Color: Black, Grey, Red, Yellow

Leather Type: Vintage