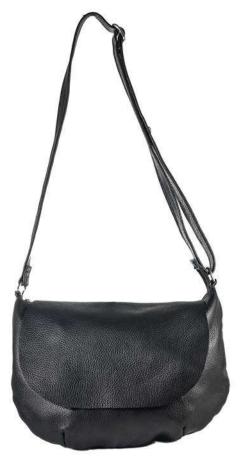

### BAG HB

The craftsmanship of the vintage leather makes this hobo-style bag very light despite its size. The padded handle is finished with buckles while the internal pockets and the detachable shoulder strap complete the bag.

Weight: 0.85 kg

Dimensions: 40 x 37 x 10 cm Color: Black, Grey, Red, Yellow

Leather Type: Vintage