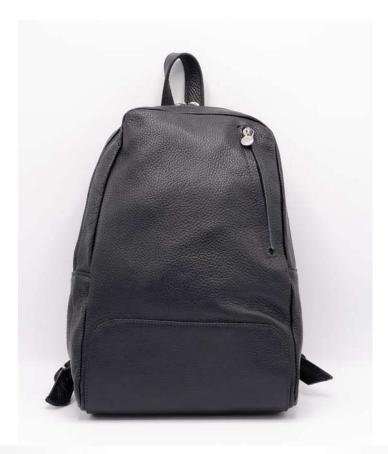

# 3 ZIP

It is a nice backpack in genuine calfskin leather, perfect for the work in city life.

Extraordinary capacity and many details make it functional and comfortable:

3 external pocket closed by a zip, a large bag with central zip and other pockets inside.

Weight: 0.92 kg

Dimensions: 32 × 27 × 8 cm

Color: Black, Blue, Green, Grey, Red

We have combined leather with suede to make this roomy backpack more manageable and light. It has two large external pockets, front and back, closed by zip and finished by other internal closures. Very comfortable both for traveling, for doing sports but also for work thanks to its band with buckle and magnet that makes it extremely versatile