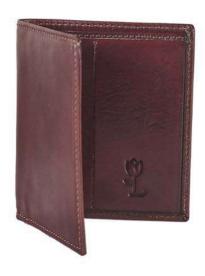

# WALLET LEO

Genuine natural leather wallet with a slight shiny effect. Its dimensions allow you to keep it comfortably in your pants or jacket pocket.

It has two bill compartments and eleven card slots

Weight: 0.06 kg

Dimensions: 10 × 9 × 3 cm

Color: Black, Blue, Dark Brown, Leather