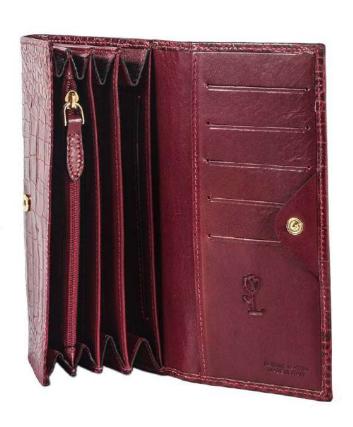

# DAFNE

Zipped wallet in genuine Calfskin type. With its refined elements it is one of our most beautiful wallets. The interiors are also in leather, with 12 card holders, 2 sided banknote holders and a central zip pocket.

Weight: 0.18 kg

Dimensions: 20 x 10 x 4 cm

Color: Black, Green, Red, Red Green, Wine