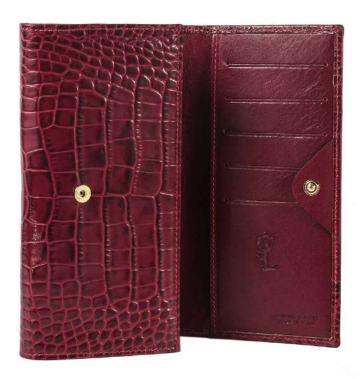

# DAFNE

Zipped wallet in genuine Calfskin type. With its refined elements it is one of our most beautiful wallets. The interiors are also in leather, with 12 card holders, 2 sided banknote holders and a central zip pocket.

Weight: 0.18 kg

Dimensions: 20 x 10 x 4 cm

Color: Black, Green, Red, Red Green, Wine