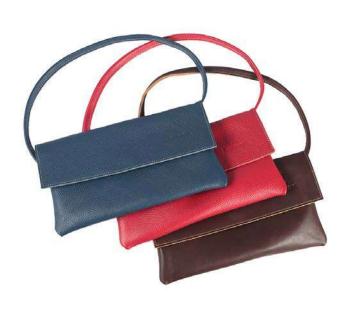

### **KATE**

All-in-one bag, to be carried by hand or with shoulder strap. As you desired, the handle can become the slot where you can pass the upper flap to reduce the size of the bag. Original and versatile, it has a modern and refined design. Closed by a comfortable magnet.

Weight: 0.3 kg

Dimensions: 30 x 18 x 8 cm

Color: Black, Black Bordeaux, Black Red,

Black Yellow, Fuchsia, Red, Tiffany