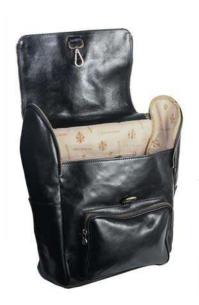

#### TIME BACKPACK

### MICHELA

Functional backpack, ideal to always carry with you in the city, it has a sporty shape with the typical details of the multifunction backpack. It is in soft calfskin and has an extraordinary internal capacity, combined with detailed details such as the two external pockets with zip.

Weight: 0.5 kg

Dimensions: 24 \* 34 \* 11 cm

Color: Black, Dark Brown, Green, Petroleum, Red