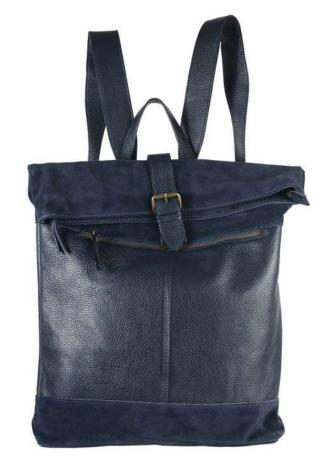

#### TIME BACKPACK

Weight: 1 kg

Dimensions: 37 x 45 x 17 cm

Color: Black, Blue, Bordeaux, Dark Brown

Beautiful city backpack, comfortable for long walks, in soft nappa leather.

It is closed with tie rods and flap with magnet,