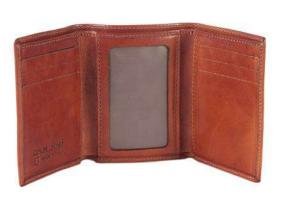

## **DARIO**

We have created a vertical and essential wallet to carry in your pocket.

Equipped with nine spaces for cards and a spacious banknote holder,

it is ideal for those who like to combine quality and practicality.

You find it handcrafted and hand-stitched.

Weight: 0.055 kg

Dimensions: 10 × 8 × 3 cm Color: Blue, Green, Leather