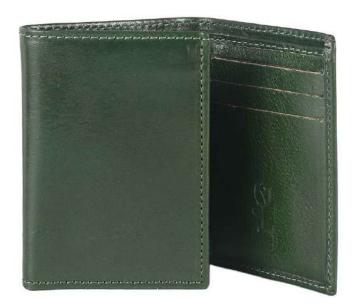

# DAFNE

Zipped wallet in genuine Calfskin type. With its refined elements it is one of our most beautiful wallets. The interiors are also in leather, with 12 card holders, 2 sided banknote holders and a central zip pocket.

Weight: 0.18 kg

Dimensions: 20 x 10 x 4 cm

Color: Black, Green, Red, Red Green, Wine