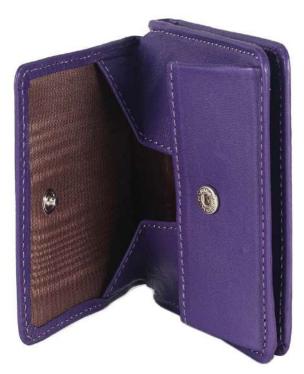

### DENISE

Small essential wallet made by our craftsmen in nappa, calf or hammered calfskin.

It has two openings: a large external coin purse with button closure and a card holder with a banknote holder.

Practical and sporty, it is ideal for storing everything you need in a small space.

Weight: 0.065 kg Dimensions: 10 x 10 x 3 cm

Color: Bordeaux