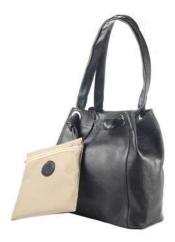

### BAG HB

The craftsmanship of the vintage leather makes this hobo-style bag very light despite its size. The padded handle is finished with buckles while the internal pockets and the detachable shoulder strap complete the bag.

Weight: 0.85 kg

Dimensions: 40 x 37 x 10 cm Color: Black, Grey, Red, Yellow

Leather Type: Vintage