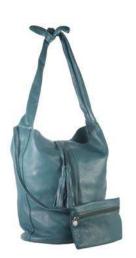

# INTRECCIO

Simple as a bucket, comfortable as a bag, this vintage bag stands out for its soft line, for the weaving and for its soft shaded colors, typical of craftsmanship.

It has internal pockets and two interchangeable shoulder straps of different length that make it dynamic, versatile and adaptable to various needs.

Weight: 0.7 kg

Dimensions: 30 x 32 x 15 cm Color: Green, Grey, Leather

Leather Type: Vintage