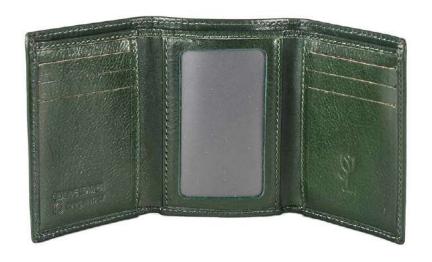

# DAFNE

Zipped wallet in genuine Calfskin type. With its refined elements it is one of our most beautiful wallets. The interiors are also in leather, with 12 card holders, 2 sided banknote holders and a central zip pocket.

Weight: 0.18 kg

Dimensions: 20 x 10 x 4 cm

Color: Black, Green, Red, Red Green, Wine