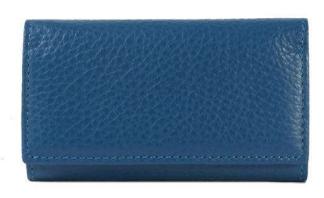

# WALLET DANI

Classic and elegant, this bifold wallet in printed calfskin features 4 multi-pocket bellows with banknote holder, card holder and business card holder.

A zipped coin purse and a hidden pocket complete this stylish jewel, a complement to all our bags.

Weight: 0.18 kg

Dimensions: 10 × 18 × 4 cm Color: Fuchsia, Green, Pale Blue