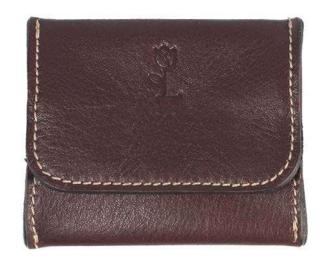

### **DENISE**

Small essential wallet made by our craftsmen in nappa, calf or hammered calfskin.

It has two openings: a large external coin purse with button closure and a card holder with a banknote holder. Practical and sporty, it is ideal for storing everything you need in a small space.

Weight: 0.065 kg

Dimensions: 10 x 10 x 3 cm

Color: Black, Bordeaux, Dark Brown,

Green, Red, Violet

Leather Type: Sauvage