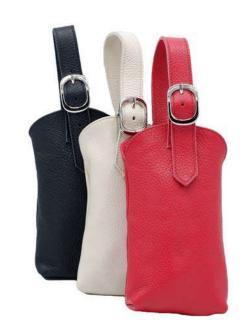

# FIBBIA

Comfortable accessory to carry hanging in standard size, for all mobile phone size.

Weight: 0.1 kg

Dimensions: 8 x 16 x 3 cm

Color: Black, Cream

### **NECK CELL PHONE HOLDER**

## **TRACOLLA**

A comfortable accessory to carry hanging in standard size, for all mobile phone size.

Weight: 0.1 kg

Dimensions: 8 × 16 × 3 cm Color: Blue, Fuchsia, Tiffany