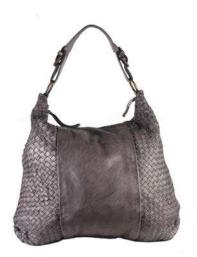

### BAG HB

The craftsmanship of the vintage leather makes this hobo-style bag very light despite its size. The padded handle is finished with buckles while the internal pockets and the detachable shoulder strap complete the bag.

Weight: 0.85 kg

Dimensions: 40 x 37 x 10 cm Color: Black, Grey, Red, Yellow

Leather Type: Vintage