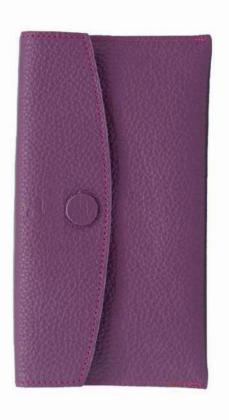

# DAFNE

Zipped wallet in genuine Calfskin type. With its refined elements it is one of our most beautiful wallets. The interiors are also in leather, with 12 card holders, 2 sided banknote holders and a central zip pocket.

Weight: 0.18 kg

Dimensions: 20 x 10 x 4 cm

Color: Black, Green, Red, Red Green, Wine