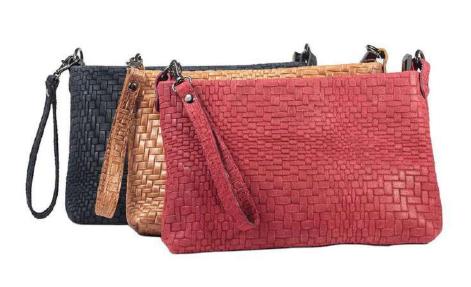

# INTRECCIO

The particularity of this embossed printed leather gives an attractive appearance to this clutch bag. We closed it with a zip, and equipped with a chain shoulder strap and a wrist bracelet, with the same leather, both removable.

Perfect for all day but also in the evening for a casual-chic look.

Weight: 0.4 kg

Dimensions: 26 \* 17 \* 6 cm

Color: Black, Blue, Green, Grey, Leather, Red

Leather Type: Printed Leather