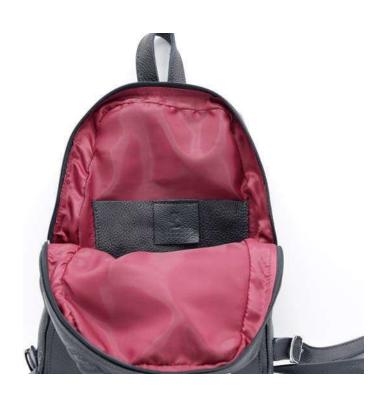

#### TIME BACKPACK

## **GRETA**

This elegant and refined bag in buffered leather is handmade by expert craftsmen. It can be carried comfortably on the shoulder and easily transforms into a practical backpack with an internal central pocket and another on the side. It always accompanies you to your work and on your every trip.

Weight: 0.75 kg

Dimensions: 30 x 30 x 10 cm

Color: Black, Red