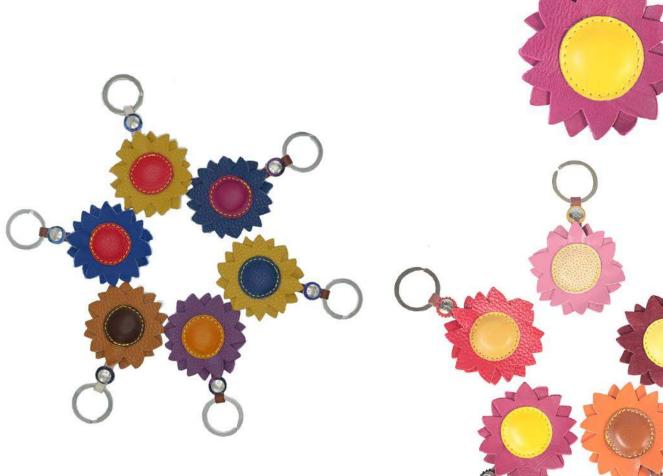

#### **KEYCHAIN**

## **SUNFLOWER**

Colored key ring for those who love to always feel embraced by the sun. Also to be given as a lucky charm.

Weight: 0.015 kg

Dimensions: 12 × 6 × 3 cm Leather Type: Leather

Color: Blue Ocher, Bordeaux, Fuchsia, Leather Color Dark Brown,

Orange, Pink, Red, Red Ocher, Violet