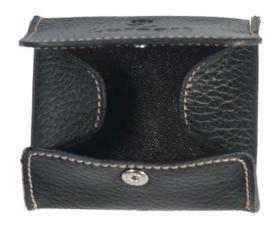

### TOBACCO HOLDER

## **VIRGINIA**

Practical handcrafted genuine leather tobacco holder with filter holder, paper holder and tobacco pouch all closed by a booklet with two practical buttons.

Weight: 0.08 kg

Dimensions: 17 \* 8 \* 3 cm

Color: Antique Red, Bordeaux, Dark Green,

Leather, Orange, Red,

Tiffany, Yellow

Leather Type: Cow Leather, Vintage