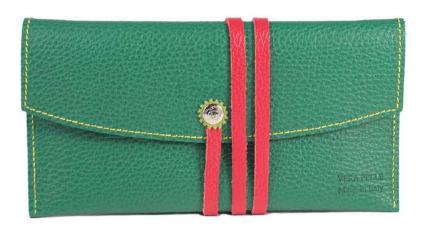

## **MOIRA**

The mini pochette is the versatile and comfortable accessory to have the essentials always at hand. Closed by a leather strap for any eventuality and with a small leather partition inside.

Weight: 0.1 kg Dimensions: 22 × 10 × 3 cm

Color: Black, Blue, Green, Red, Tiffany