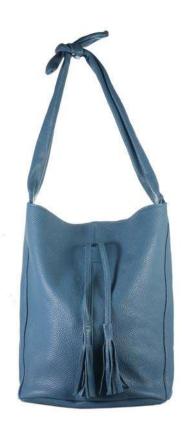

# INTRECCIO

Simple as a bucket, comfortable as a bag, this vintage bag stands out for its soft line, for the weaving and for its soft shaded colors, typical of craftsmanship.

It has internal pockets and two interchangeable shoulder straps of different length that make it dynamic, versatile and adaptable to various needs.

Weight: 0.7 kg

Dimensions: 30 x 32 x 15 cm Color: Green, Grey, Leather

Leather Type: Vintage