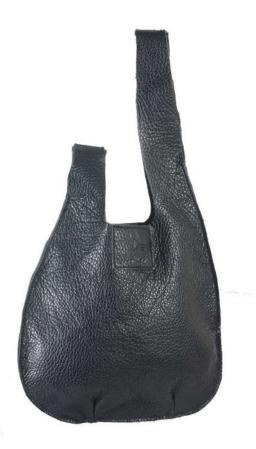

### BAG HB

The craftsmanship of the vintage leather makes this hobo-style bag very light despite its size. The padded handle is finished with buckles while the internal pockets and the detachable shoulder strap complete the bag.

Weight: 0.85 kg

Dimensions: 40 x 37 x 10 cm Color: Black, Grey, Red, Yellow

Leather Type: Vintage