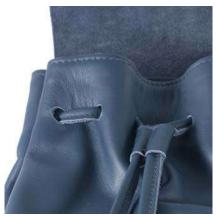

Weight: 1 kg

Dimensions: 37 x 45 x 17 cm

Color: Black, Blue, Bordeaux, Dark Brown

Beautiful city backpack, comfortable for long walks, in soft nappa leather.

It is closed with tie rods and flap with magnet,