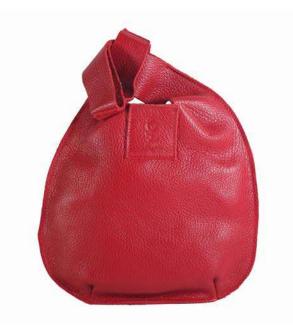

### ROSALBA

A perfect bag for dynamic women, with a unique style and a design made special by the "knots". In very soft calfskin, closed by a carabiner and magnet for double safety. In calfskin type leather it can be available in the colors red, black, amaranth, blue, green, taupe, orange and many others. Shoulder bag with magnet closure and with carabiner. Comfortable, light and capacious, it has a practical bag inside.

Weight: 0.65 kg

Dimensions: 32 x 28 x 15 cm

Color: Black, Blue, Dark Brown, Petroleum, Red