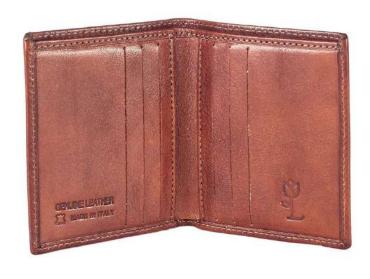

# DAFNE

Zipped wallet in genuine Calfskin type. With its refined elements it is one of our most beautiful wallets. The interiors are also in leather, with 12 card holders, 2 sided banknote holders and a central zip pocket.

Weight: 0.18 kg

Dimensions: 20 x 10 x 4 cm

Color: Black, Green, Red, Red Green, Wine