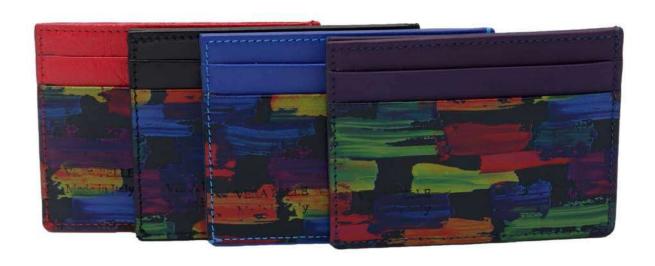

### CARD HOLDER

### **MULTICOLOR**

We have made the classic card holder with 7 comfortable pockets and central L opening unique. Combined with a special printed leather with color brush strokes in calfskin it will make your pocket "colorful".

Weight: 0.023 kg

Dimensions: 10 \* 8 \* 2 cm Color: Black, Blue, Red, Violet