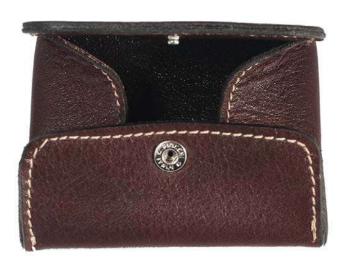

## **DENISE**

Small essential wallet made by our craftsmen in sauvage, calf or hammered calfskin.

It has two openings: a large external coin purse with button closure and a card holder with a banknote holder.

Practical and sporty, it is ideal for storing everything you need in a small space.

Weight: 0.065 kg

Dimensions: 10 \* 10 \* 3 cm

Color: Black, Blue, Dark Brown, Green, Leather, Red