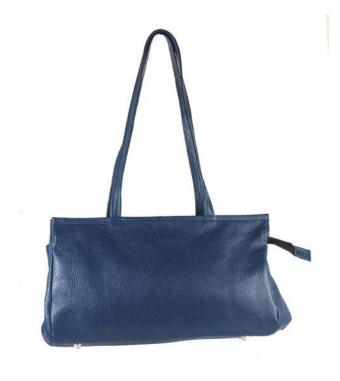

### ROBERTA

We took the classic shopper model and made it more refined. Spacious and enveloping, this comfortable bag will accompany you on every adventure helping you and keeping your things safe thanks to its tassels that elegantly close everything. Shopper bag in comfortable cowhide dollar type accompanied by a convenient bag inside.

Weight: 0.56 kg

Dimensions: 30 x 36 x 18 cm Color: Black, Dark Brown, Green, Pale Blue, Petroleum, Red