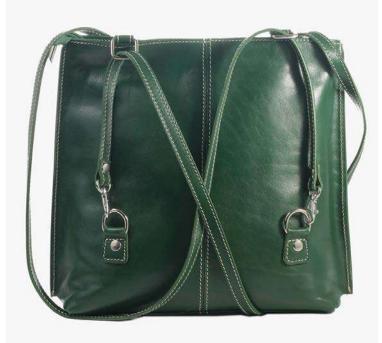

### ROSALBA

A perfect bag for dynamic women, with a unique style and a design made special by the "knots". In very soft calfskin, closed by a carabiner and magnet for double safety. In calfskin type leather it can be available in the colors red, black, amaranth, blue, green, taupe, orange and many others. Shoulder bag with magnet closure and with carabiner. Comfortable, light and capacious, it has a practical bag inside.

Weight: 0.65 kg

Dimensions: 32 x 28 x 15 cm

Color: Black, Blue, Dark Brown, Petroleum, Red