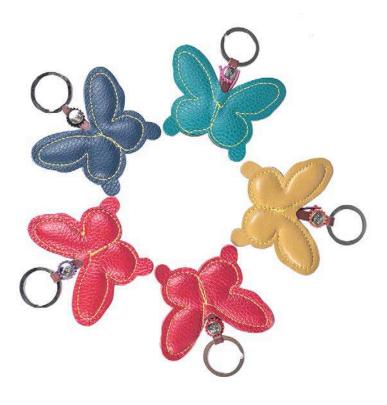

## **FARFALLA**

So as not to "fly away" your keys and always find them in the bag with you.

Weight: 0.1 kg

Dimensions: 12 x 2 x 10 cm

Color: Blue Beige, Blue Green, Blue Ocher,

Dark Black, Dark Ocher, Fuchsia Tiffany, Pink Ocher,

Red Leather, Red Leather, Red Orange