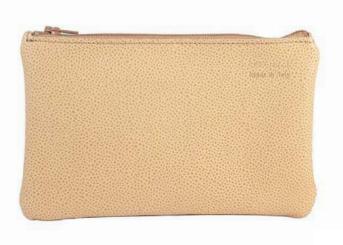

## **MARIKA**

The mini pochette is the versatile and comfortable accessory to have the essentials always at hand. Closed by a zip for any eventuality.

Weight: 0.08 kg Dimensions: 22 × 12 × 3 cm

Color: Black, Blue, Cream, Grey, Leather, Red, Tiff

Leather Type: Leather, Printed Leather