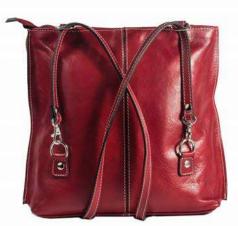

### ROSALBA

A perfect bag for dynamic women, with a unique style and a design made special by the "knots". In very soft calfskin, closed by a carabiner and magnet for double safety. In calfskin type leather it can be available in the colors red, black, amaranth, blue, green, taupe, orange and many others. Shoulder bag with magnet closure and with carabiner. Comfortable, light and capacious, it has a practical bag inside.

Weight: 0.65 kg

Dimensions: 32 x 28 x 15 cm

Color: Black, Blue, Dark Brown, Petroleum, Red