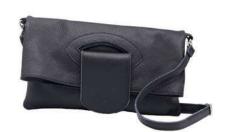

### **KATE**

All-in-one bag, to be carried by hand or with shoulder strap. As you desired, the handle can become the slot where you can pass the upper flap to reduce the size of the bag. Original and versatile, it has a modern and refined design. Closed by a comfortable magnet.

Weight: 0.3 kg

Dimensions: 30 x 18 x 8 cm

Color: Black, Black Bordeaux, Black Red,

Black Yellow, Fuchsia, Red, Tiffany