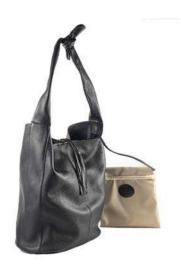

# INTRECCIO

Simple as a bucket, comfortable as a bag, this vintage bag stands out for its soft line, for the weaving and for its soft shaded colors, typical of craftsmanship.

It has internal pockets and two interchangeable shoulder straps of different length that make it dynamic, versatile and adaptable to various needs.

Weight: 0.7 kg

Dimensions: 30 x 32 x 15 cm Color: Green, Grey, Leather

Leather Type: Vintage