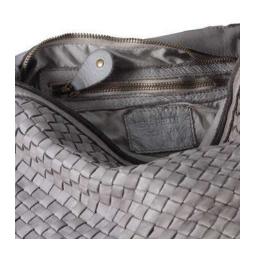

### BAG HB

The craftsmanship of the vintage leather makes this hobo-style bag very light despite its size. The padded handle is finished with buckles while the internal pockets and the detachable shoulder strap complete the bag.

Weight: 0.85 kg

Dimensions: 40 x 37 x 10 cm Color: Black, Grey, Red, Yellow

Leather Type: Vintage