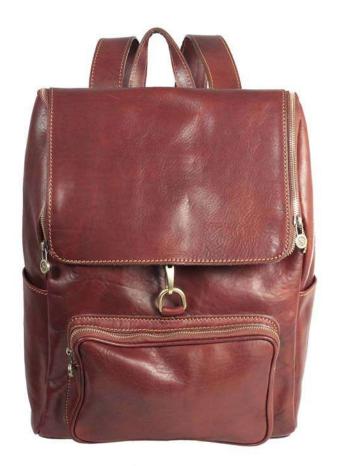

# 3 ZIP

It is a nice backpack in genuine calfskin leather, perfect for the work in city life.

Extraordinary capacity and many details make it functional and comfortable:

3 external pocket closed by a zip, a large bag with central zip and other pockets inside.