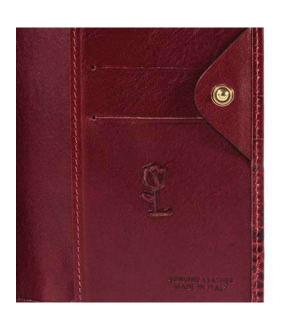

# DAFNE

Zipped wallet in genuine Calfskin type. With its refined elements it is one of our most beautiful wallets. The interiors are also in leather, with 12 card holders, 2 sided banknote holders and a central zip pocket.

Weight: 0.18 kg

Dimensions: 20 x 10 x 4 cm

Color: Black, Green, Red, Red Green, Wine