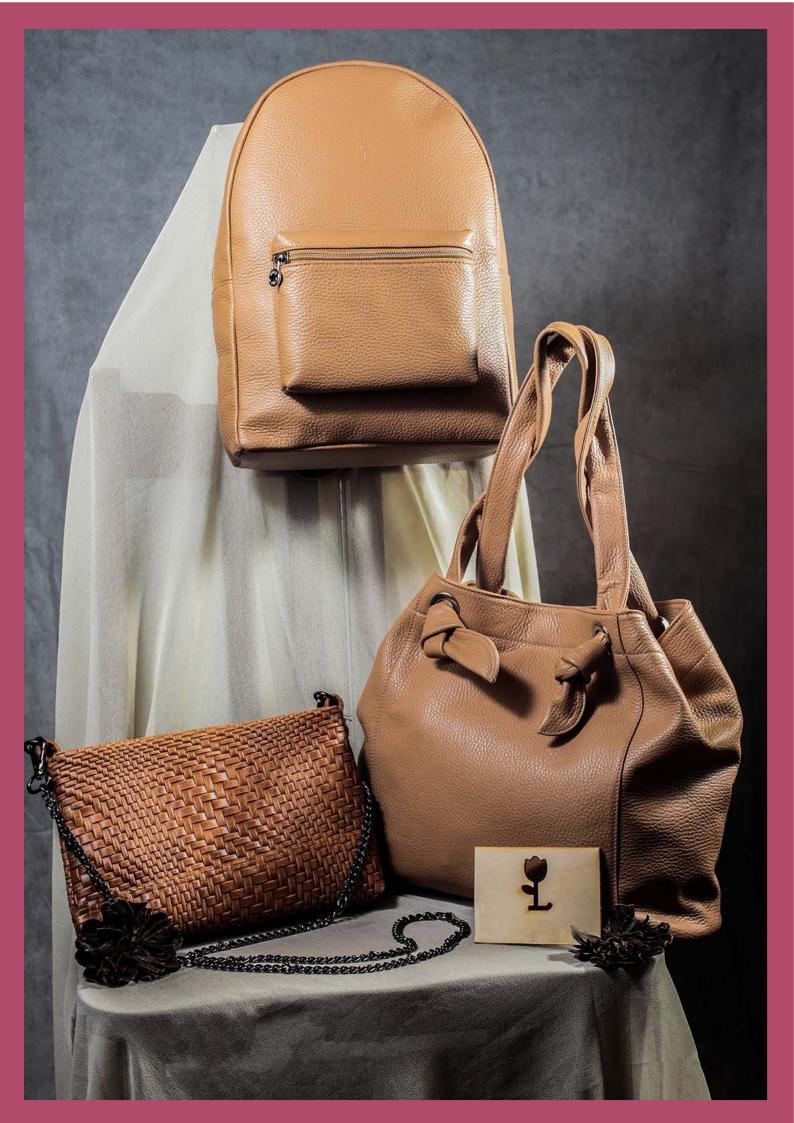

#### **OUR BAGS**

The word bag comes from the Latin "bursa", that is, a leather container capable of "wrapping" the person helping him to transport the tools of the first trades of the time.

The concept of Lale Line is to update this definition, making a bag accompanying the personality of the wearer, an accessory capable of "wrapping" and becoming an essential element of everyday life.

## **GRETA**

This elegant and refined bag in buffered leather is handmade by expert craftsmen. It can be carried comfortably on the shoulder and easily transforms into a practical backpack with an internal central pocket and another on the side. It always accompanies you to your work and on your every trip.

### ROSALBA

A perfect bag for dynamic women, with a unique style and a design made special by the "knots". In very soft calfskin, closed by a carabiner and magnet for double safety. In calfskin type leather it can be available in the colors red, black, amaranth, blue, green, taupe, orange and many others. Shoulder bag with magnet closure and with carabiner. Comfortable, light and capacious, it has a practical bag inside.

# INTRECCIO

The particularity of this embossed printed leather gives an attractive appearance to this clutch bag. We closed it with a zip, and equipped with a chain shoulder strap and a wrist bracelet, with the same leather, both removable.