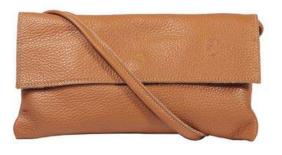

### **KATE**

All-in-one bag, to be carried by hand or with shoulder strap. As you desired, the handle can become the slot where you can pass the upper flap to reduce the size of the bag. Original and versatile, it has a modern and refined design. Closed by a comfortable magnet.

Weight: 0.3 kg

Dimensions: 30 x 18 x 8 cm

Color: Black, Black Bordeaux, Black Red,

Black Yellow, Fuchsia, Red, Tiffany