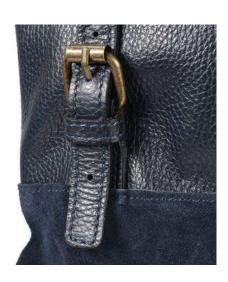

# 3 ZIP

It is a nice backpack in genuine calfskin leather, perfect for the work in city life.

Extraordinary capacity and many details make it functional and comfortable:

3 external pocket closed by a zip, a large bag with central zip and other pockets inside.

Weight: 0.92 kg

Dimensions: 32 × 27 × 8 cm

Color: Black, Blue, Green, Grey, Red

We have combined leather with suede to make this roomy backpack more manageable and light. It has two large external pockets, front and back, closed by zip and finished by other internal closures. Very comfortable both for traveling, for doing sports but also for work thanks to its band with buckle and magnet that makes it extremely versatile