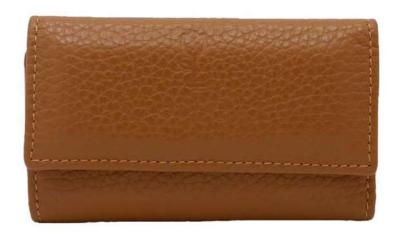

### COW LEATHER WALLET

### **DEBBY**

Classic and spacious, this fine calfskin wallet features an articulated multipocket system for papers and documents. It has a coin compartment closed by a button and hidden spaces for your secrets. An accessory to show off even on important occasions.

Weight: 0.12 kg

Dimensions: 13 × 10 × 3 cm Color: Black, Blue, Green, Red