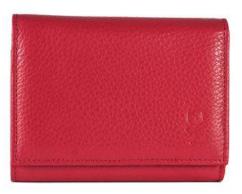

### **DENISE**

Small essential wallet made by our craftsmen in nappa, calf or hammered calfskin.

It has two openings: a large external coin purse with button closure and a card holder with a banknote holder. Practical and sporty, it is ideal for storing everything you need in a small space.

Weight: 0.065 kg

Dimensions: 10 x 10 x 3 cm

Color: Black, Bordeaux, Dark Brown,

Green, Red, Violet

Leather Type: Sauvage