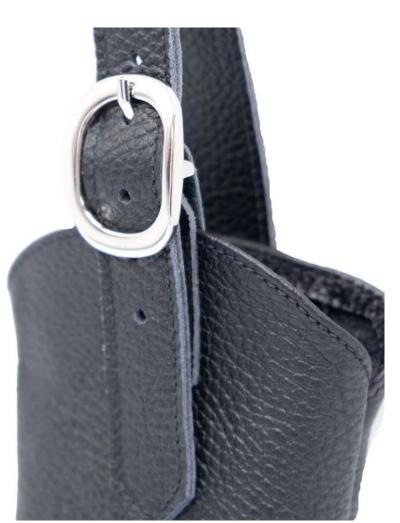

# FIBBIA

Comfortable accessory to carry hanging in standard size, for all mobile phone size.

Weight: 0.1 kg

Dimensions: 8 x 16 x 3 cm

Color: Black, Cream

### **NECK CELL PHONE HOLDER**

## **TRACOLLA**

A comfortable accessory to carry hanging in standard size, for all mobile phone size.

Weight: 0.1 kg

Dimensions: 8 × 16 × 3 cm Color: Blue, Fuchsia, Tiffany