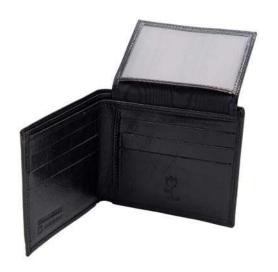

# WALLET LEO

Genuine natural leather wallet with a slight shiny effect. Its dimensions allow you to keep it comfortably in your pants or jacket pocket.

It has two bill compartments and eleven card slots

Weight: 0.06 kg

Dimensions: 10 × 9 × 3 cm

Color: Black, Blue, Dark Brown, Leather