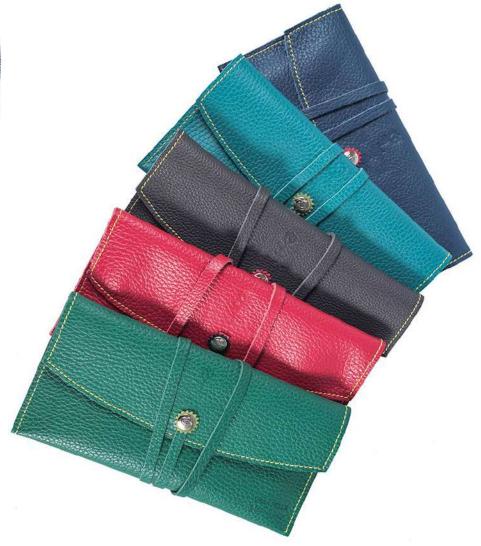

### TOBACCO HOLDER

## **VIRGINIA**

Practical handcrafted genuine leather tobacco holder with filter holder, paper holder and tobacco pouch all closed by a booklet with two practical buttons.

Weight: 0.08 kg

Dimensions: 17 \* 8 \* 3 cm

Color: Antique Red, Bordeaux, Dark Green,

Leather, Orange, Red,

Tiffany, Yellow

Leather Type: Cow Leather, Vintage