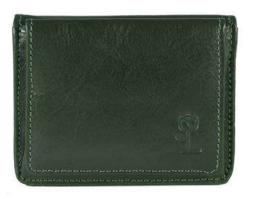

### **DEBBY**

Classic and spacious, this fine calfskin wallet features an articulated multipocket system for papers and documents. It has a coin compartment closed by a button and hidden spaces for your secrets. An accessory to show off even on important occasions.

Weight: 0.12 kg

Dimensions: 13 × 10 × 3 cm Color: Black, Blue, Green, Red