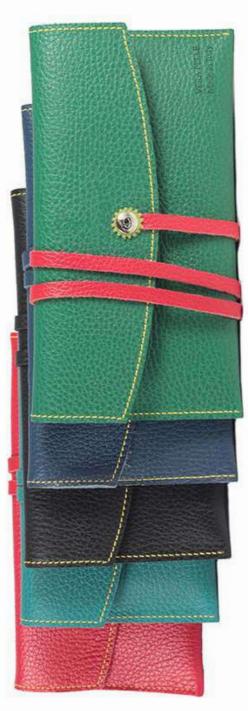

to have the essentials always at hand. Closed by a small button just in case.

Weight: 0.08 kg

Dimensions: 20 x 12 x 3 cm

Color: Blue, Leather, Red, Yellow

Leather Type: Leather, Printed Leather











## **MARIKA**

The mini pochette is the versatile and comfortable accessory to have the essentials always at hand. Closed by a zip for any eventuality.

Weight: 0.08 kg Dimensions: 22 × 12 × 3 cm

Color: Black, Blue, Cream, Grey, Leather, Red, Tiff

Leather Type: Leather, Printed Leather











## **MOIRA**

The mini pochette is the versatile and comfortable accessory to have the essentials always at hand. Closed by a leather strap for any eventuality and with a small leather partition inside.

Weight: 0.1 kg Dimensions: 22 × 10 × 3 cm

Color: Black, Blue, Green, Red, Tiffany







## MONIA

The mini pochette is the versatile and comfortable accessory to have the essentials always at hand. Closed by a leather strap for any eventuality.

Weight: 0.09 kg

Dimensions: 22 x 12 x 3 cm

Color: Blue, Green, Grey, Red, Tiffany









#### **KEY RING**

## INTRECCIO

Our leather craftsmen had fun weaving the various types of leather for this simple, comfortable and colorful key ring. They are different from each other, the choice falls on the final tab in three colors: blue, cream or black.

Weight: 0.016 kg Dimensions: 15 x 3 cm Color: Black, Blue, Cream





# FIBBIA

Comfortable accessory to carry hanging in standard size, for all mobile phone size.

Weight: 0.1 kg

Dimensions: 8 x 16 x 3 cm

Color: Black, Cream









### **NECK CELL PHONE HOLDER**

## **TRACOLLA*