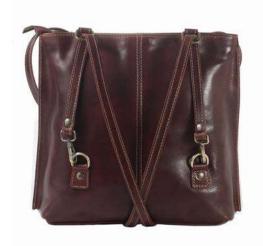

### ROSALBA

A perfect bag for dynamic women, with a unique style and a design made special by the "knots". In very soft calfskin, closed by a carabiner and magnet for double safety. In calfskin type leather it can be available in the colors red, black, amaranth, blue, green, taupe, orange and many others. Shoulder bag with magnet closure and with carabiner. Comfortable, light and capacious, it has a practical bag inside.

Weight: 0.65 kg

Dimensions: 32 x 28 x 15 cm

Color: Black, Blue, Dark Brown, Petroleum, Red