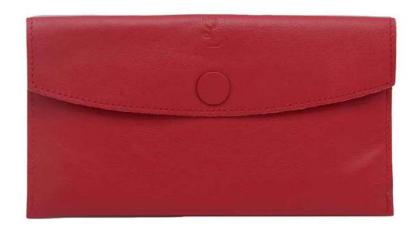

# DAFNE

Zipped wallet in genuine Calfskin type. With its refined elements it is one of our most beautiful wallets. The interiors are also in leather, with 12 card holders, 2 sided banknote holders and a central zip pocket.

Weight: 0.18 kg

Dimensions: 20 x 10 x 4 cm

Color: Black, Green, Red, Red Green, Wine