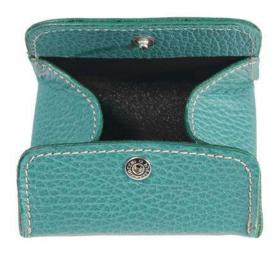

hing you need in a small space.

Weight: 0.065 kg

Dimensions: 10 \* 10 \* 3 cm

Color: Black, Blue, Dark Brown, Green, Leather, Red











#### COW LEATHER WALLET

## **DEBBY**

Classic and spacious, this fine calfskin wallet features an articulated multipocket system
-for papers and documents.
I-t has a coin compartment closed by a button and hidden spaces for your secrets.
An accessory to show off even on important occasions.

Peso: 0.12 kg

Dimensioni: 13 x 10 x 3 cm

Colore: Blu, Nero, Rosso, Verde, cuoio, marrone

Tipologia di Pelle: Cuoio









### **PURSE**

## MARION

classic purse in colored leather. Closed by a convenient button to keep coins safe. Also in simple unlined version.

Weight: 0.027 kg

Dimensions: 9 × 7 × 3 cm

Color: Black, Blue, Brown, Tiffany

















#### **ACCESSORIES AND BELTS**

Cell phone holders, key rings, clutch bags, pouches, tobacco pouches and much more:
every Lale Line accessory is born to become an irreplaceable companion of your days.
Of course there is no lack of belts: light and fresh or exotic and luxurious leather they will be the perfect accompaniment for any occasion.
Let the quality of the best leather craftsmen tell your story, and accompany you as you write it!











# KEYCHAIN DINO

Classic and comfortable key holder, equipped with six hooks and spaces for documents and closed with a double snap button.

Made of soft hammered calfskin.

Weight: 0.055 kg

Dimensions: 6 \* 10 \* 3 cm

Color: Green, Green Blue, Pale Blue,

Red, Tiffany











#### **KEYCHAIN**

## **FARFALLA**

So as not to "fly away" y