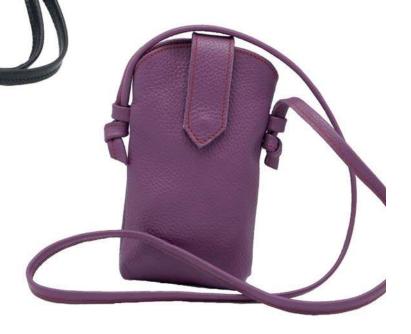

### **NECK CELL PHONE HOLDER**

## **TRACOLLA**

A comfortable accessory to carry hanging in standard size, for all mobile phone size.

Weight: 0.1 kg

Dimensions: 8 × 16 × 3 cm Color: Blue, Fuchsia, Tiffany