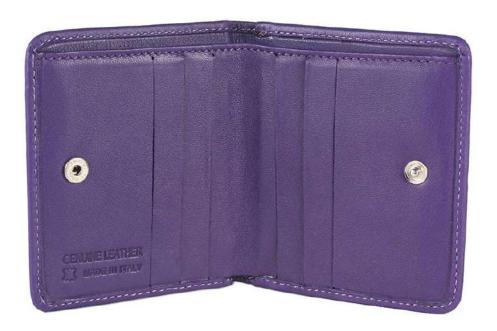

### DENISE

Small essential wallet made by our craftsmen in nappa, calf or hammered calfskin.

It has two openings: a large external coin purse with button closure and a card holder with a banknote holder.

Practical and sporty, it is ideal for storing everything you need in a small space.

Weight: 0.065 kg Dimensions: 10 x 10 x 3 cm

Color: Bordeaux