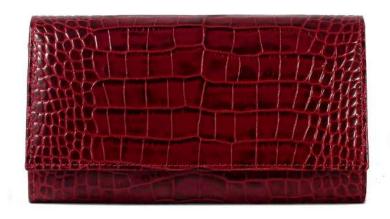

# DAFNE

Zipped wallet in genuine Calfskin type. With its refined elements it is one of our most beautiful wallets. The interiors are also in leather, with 12 card holders, 2 sided banknote holders and a central zip pocket.

Weight: 0.18 kg

Dimensions: 20 x 10 x 4 cm

Color: Black, Green, Red, Red Green, Wine