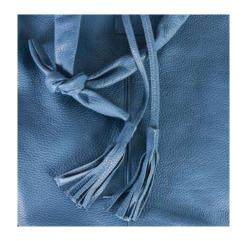

### ROSALBA

A perfect bag for dynamic women, with a unique style and a design made special by the "knots". In very soft calfskin, closed by a carabiner and magnet for double safety. In calfskin type leather it can be available in the colors red, black, amaranth, blue, green, taupe, orange and many others. Shoulder bag with magnet closure and with carabiner. Comfortable, light and capacious, it has a practical bag inside.

Weight: 0.65 kg

Dimensions: 32 x 28 x 15 cm

Color: Black, Blue, Dark Brown, Petroleum, Red