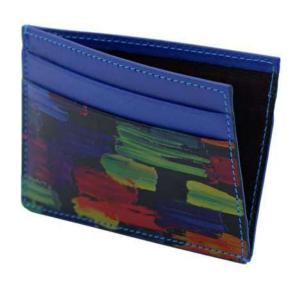

### CARD HOLDER

### **MULTICOLOR**

We have made the classic card holder with 7 comfortable pockets and central L opening unique. Combined with a special printed leather with color brush strokes in calfskin it will make your pocket "colorful".

Weight: 0.023 kg

Dimensions: 10 \* 8 \* 2 cm Color: Black, Blue, Red, Violet