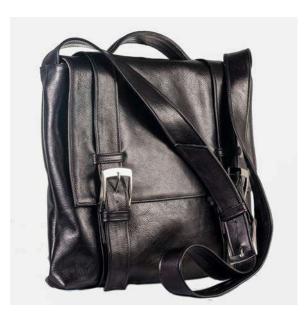

## MASSENGER

This original briefcase in splendid vegetable-tanned leather is a unisex messenger type. Closed by a zip, it is stopped by two large buckles and a magnet.

Weight: 1.2 kg Dimensions: 32 x 28 x 15 cm

Color: Black, Brown