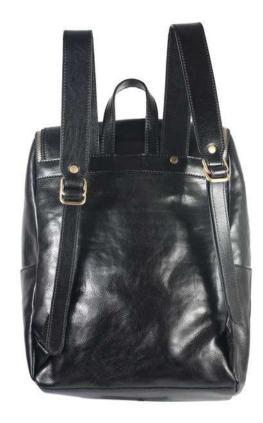

#### TIME BACKPACK

### MICHELA

Functional backpack, ideal to always carry with you in the city, it has a sporty shape with the typical details of the multifunction backpack. It is in soft calfskin and has an extraordinary internal capacity, combined with detailed details such as the two external pockets with zip.

Weight: 0.5 kg

Dimensions: 24 \* 34 \* 11 cm

Color: Black, Dark Brown, Green, Petroleum, Red