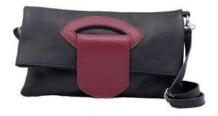

### **KATE**

All-in-one bag, to be carried by hand or with shoulder strap. As you desired, the handle can become the slot where you can pass the upper flap to reduce the size of the bag. Original and versatile, it has a modern and refined design. Closed by a comfortable magnet.

Weight: 0.3 kg

Dimensions: 30 x 18 x 8 cm

Color: Black, Black Bordeaux, Black Red,

Black Yellow, Fuchsia, Red, Tiffany