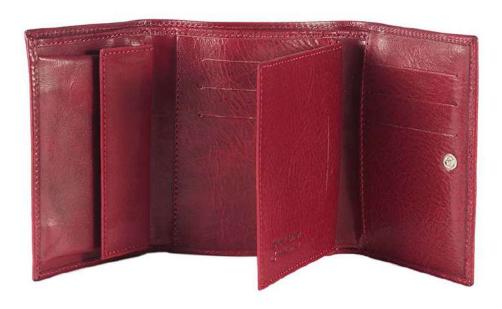

### **DEBBY**

Classic and spacious, this fine calfskin wallet features an articulated multipocket system for papers and documents. It has a coin compartment closed by a button and hidden spaces for your secrets. An accessory to show off even on important occasions.

Weight: 0.12 kg

Dimensions: 13 × 10 × 3 cm Color: Black, Blue, Green, Red