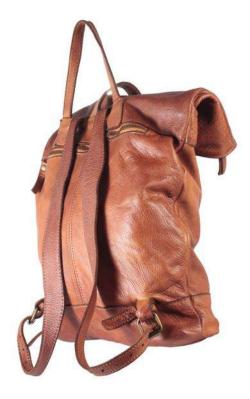

lined and with internal little pocket,

particularly soft and light.

Weight: 0.370 kg

Dimensions: 27 × 34 × 10 cm Color: Blue, Dark Brown, Red

Leather Type: Sauvage

This backpack made with tanned calfskin is one of the largest products in our collection. The opening with carabiner and zip, the large front pocket, and the double seams of the suspenders make it a perfect mix between the ancient artisan techniques and the perfect harmonies of modern design.

Weight: 1.4 kg

Dimensions: 37 \* 45 \* 17 cm

Color: Black, Brown