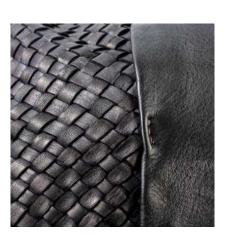

# INTRECCIO

Simple as a bucket, comfortable as a bag, this vintage bag stands out for its soft line, for the weaving and for its soft shaded colors, typical of craftsmanship.

It has internal pockets and two interchangeable shoulder straps of different length that make it dynamic, versatile and adaptable to various needs.

Weight: 0.7 kg

Dimensions: 30 x 32 x 15 cm Color: Green, Grey, Leather

Leather Type: Vintage