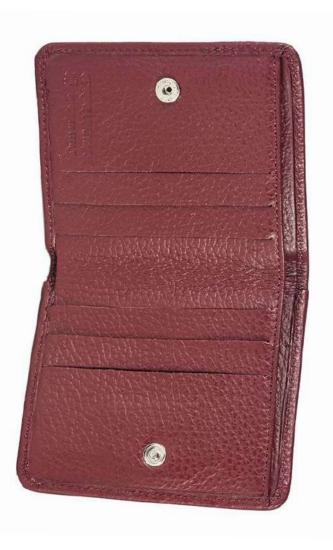

### **DENISE**

Small essential wallet made by our craftsmen in nappa, calf or hammered calfskin.

It has two openings: a large external coin purse with button closure and a card holder with a banknote holder. Practical and sporty, it is ideal for storing everything you need in a small space.

## **DENISE**

Small essential wallet made by our craftsmen in sauvage, calf or hammered calfskin.

It has two openings: a large external coin purse with button closure and a card holder with a banknote holder.

Practical and sporty, it is ideal for storing everything you need in a small space.

Weight: 0.065 kg

Dimensions: 10 \* 10 \* 3 cm

Color: Black, Blue, Dark Brown, Green, Leather, Red