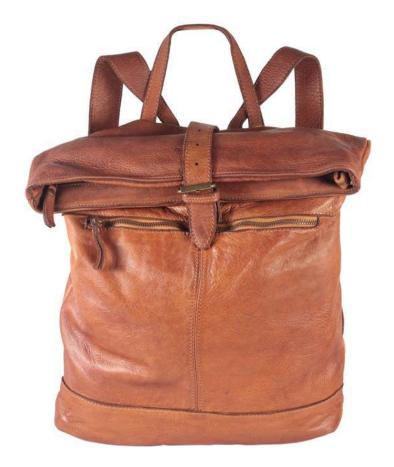

lined and with internal little pocket,

particularly soft and light.

Weight: 0.370 kg

Dimensions: 27 × 34 × 10 cm Color: Blue, Dark Brown, Red

Leather Type: Sauvage

This backpack made with tanned calfskin is one of the largest products in our collection. The opening with carabiner and zip, the large front pocket, and the double seams of the suspenders make it a perfect mix between the ancient artisan techniques and the perfect harmonies of modern design.

Weight: 1.4 kg

Dimensions: 37 \* 45 \* 17 cm

Color: Black, Brown