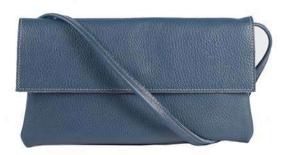

### **KATE**

All-in-one bag, to be carried by hand or with shoulder strap. As you desired, the handle can become the slot where you can pass the upper flap to reduce the size of the bag. Original and versatile, it has a modern and refined design. Closed by a comfortable magnet.

Weight: 0.3 kg

Dimensions: 30 x 18 x 8 cm

Color: Black, Black Bordeaux, Black Red,

Black Yellow, Fuchsia, Red, Tiffany