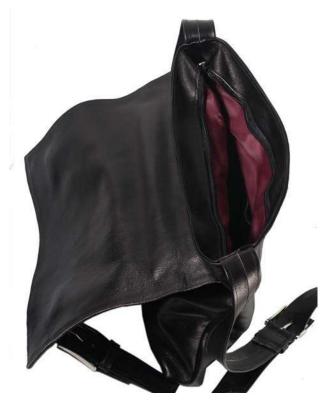

## MASSENGER

This original briefcase in splendid vegetable-tanned leather is a unisex messenger type. Closed by a zip, it is stopped by two large buckles and a magnet.

Weight: 1.2 kg Dimensions: 32 x 28 x 15 cm

Color: Black, Brown