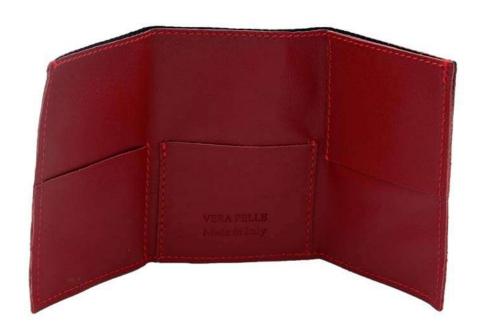

# WALLET LEO

Genuine natural leather wallet with a slight shiny effect. Its dimensions allow you to keep it comfortably in your pants or jacket pocket.

It has two bill compartments and eleven card slots

Weight: 0.06 kg

Dimensions: 10 × 9 × 3 cm

Color: Black, Blue, Dark Brown, Leather