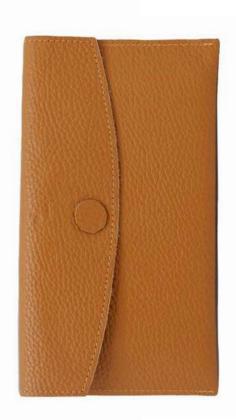

# DAFNE

Zipped wallet in genuine Calfskin type. With its refined elements it is one of our most beautiful wallets. The interiors are also in leather, with 12 card holders, 2 sided banknote holders and a central zip pocket.

Weight: 0.18 kg

Dimensions: 20 x 10 x 4 cm

Color: Black, Green, Red, Red Green, Wine