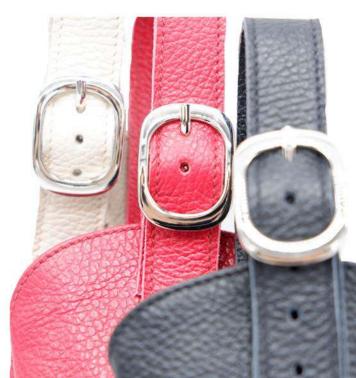

# FIBBIA

Comfortable accessory to carry hanging in standard size, for all mobile phone size.

Weight: 0.1 kg

Dimensions: 8 x 16 x 3 cm

Color: Black, Cream

### **NECK CELL PHONE HOLDER**

## **TRACOLLA**

A comfortable accessory to carry hanging in standard size, for all mobile phone size.

Weight: 0.1 kg

Dimensions: 8 × 16 × 3 cm Color: Blue, Fuchsia, Tiffany