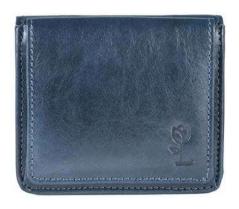

### **DEBBY**

Classic and spacious, this fine calfskin wallet features an articulated multipocket system for papers and documents. It has a coin compartment closed by a button and hidden spaces for your secrets. An accessory to show off even on important occasions.

Weight: 0.12 kg

Dimensions: 13 × 10 × 3 cm Color: Black, Blue, Green, Red