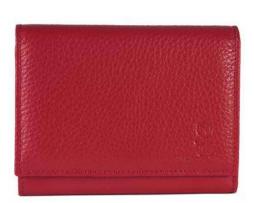

### DENISE

Small essential wallet made by our craftsmen in nappa, calf or hammered calfskin.

It has two openings: a large external coin purse with button closure and a card holder with a banknote holder.

Practical and sporty, it is ideal for storing everything you need in a small space.

Weight: 0.065 kg Dimensions: 10 x 10 x 3 cm

Color: Bordeaux