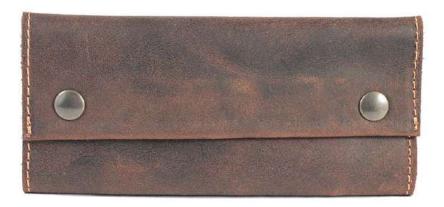

### TOBACCO HOLDER

## **VIRGINIA**

Practical handcrafted genuine leather tobacco holder with filter holder, paper holder and tobacco pouch all closed by a booklet with two practical buttons.

Weight: 0.08 kg

Dimensions: 17 \* 8 \* 3 cm

Color: Antique Red, Bordeaux, Dark Green,

Leather, Orange, Red,

Tiffany, Yellow

Leather Type: Cow Leather, Vintage