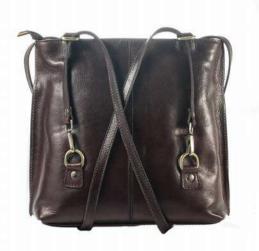

### ROSALBA

A perfect bag for dynamic women, with a unique style and a design made special by the "knots". In very soft calfskin, closed by a carabiner and magnet for double safety. In calfskin type leather it can be available in the colors red, black, amaranth, blue, green, taupe, orange and many others. Shoulder bag with magnet closure and with carabiner. Comfortable, light and capacious, it has a practical bag inside.

Weight: 0.65 kg

Dimensions: 32 x 28 x 15 cm

Color: Black, Blue, Dark Brown, Petroleum, Red