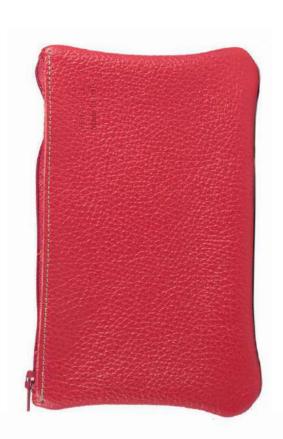

## MARA

The mini pochette is the versatile and comfortable accessory to have the essentials always at hand. Closed by a small button just in case.

Weight: 0.08 kg

Dimensions: 20 x 12 x 3 cm

Color: Blue, Leather, Red, Yellow

Leather Type: Leather, Printed Leather