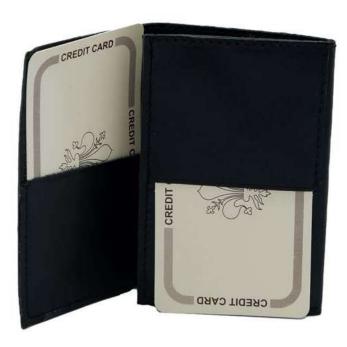

# WALLET LEO

Genuine natural leather wallet with a slight shiny effect. Its dimensions allow you to keep it comfortably in your pants or jacket pocket.

It has two bill compartments and eleven card slots

Weight: 0.06 kg

Dimensions: 10 × 9 × 3 cm

Color: Black, Blue, Dark Brown, Leather