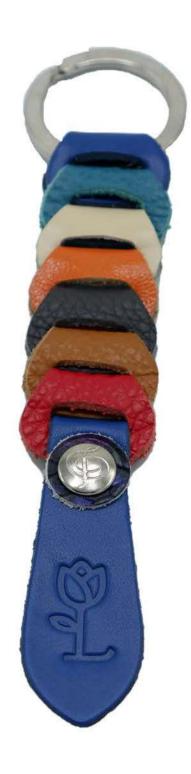

#### **KEY RING**

## INTRECCIO

Our leather craftsmen had fun weaving the various types of leather for this simple, comfortable and colorful key ring. They are different from each other, the choice falls on the final tab in three colors: blue, cream or black.

Weight: 0.016 kg Dimensions: 15 x 3 cm Color: Black, Blue, Cream