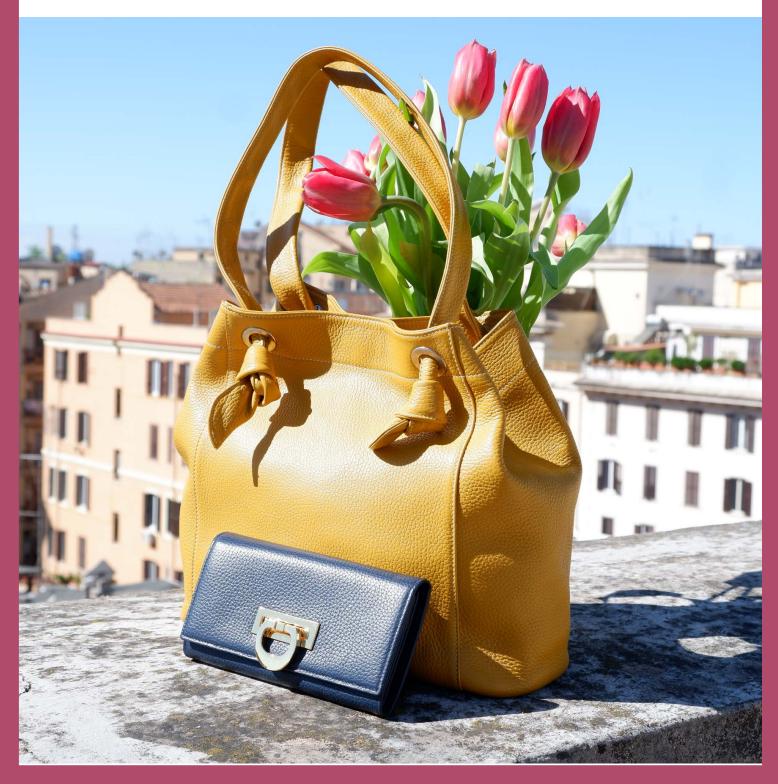

We believe in quality, in the search for details, in the careful selection of the best craftsmen and in the production entirely made in Italy. We believe in trust and respect for workers; for this reason our laboratories are carefully chosen not only for the quality of production, but also for the quality of human relationships and respect for the craftsmen who make our items.

We believe in welcoming and listening to the needs of our customers, we believe that each of them is unique and that it is our job to make sure that you find the most suitable and special product every time. We believe in the value of our work, and we want that value to be shared with craftsmen and customers.







#### **OUR BAGS**

The word bag comes from the Latin "bursa", that is, a leather container capable of "wrapping" the person helping him to transport the tools of the first trades of the time.

The concept of Lale Line is to update this definition, making a bag accompanying the personality of the wearer, an accessory capable of "wrapping" and becoming an essential element of everyday life.



### **KATE**

All-in-one bag, to be carried by hand or with shoulder strap. As you desired, the handle can become the slot where you can pass the upper flap to reduce the size of the bag. Original and versatile, it has a modern and refined design. Closed by a comfortable magnet.

Weight: 0.3 kg

Dimensions: 30 x 18 x 8 cm

Color: Black, Black Bordeaux, Black Red,

Black Yellow, Fuchsia, Red, Tiff