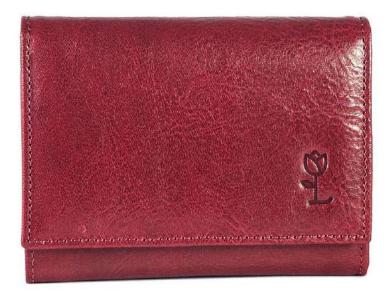

### **DEBBY**

Classic and spacious, this fine calfskin wallet features an articulated multipocket system for papers and documents. It has a coin compartment closed by a button and hidden spaces for your secrets. An accessory to show off even on important occasions.

Weight: 0.12 kg

Dimensions: 13 × 10 × 3 cm Color: Black, Blue, Green, Red