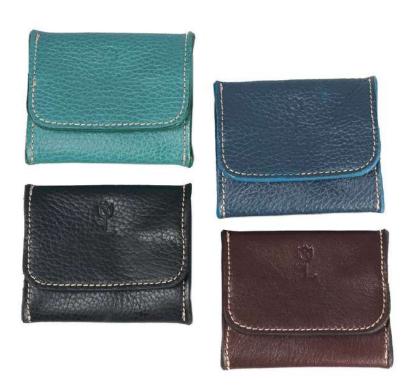

### **DENISE**

Small essential wallet made by our craftsmen in nappa, calf or hammered calfskin.

It has two openings: a large external coin purse with button closure and a card holder with a banknote holder. Practical and sporty, it is ideal for storing everything you need in a small space.

Weight: 0.065 kg

Dimensions: 10 x 10 x 3 cm

Color: Black, Bordeaux, Dark Brown,

Green, Red, Violet

Leather Type: Sauvage