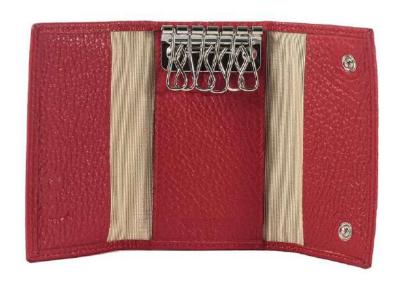

# KEYCHAIN DINO

Classic and comfortable key holder, equipped with six hooks and spaces for documents and closed with a double snap button.

Made of soft hammered calfskin.

Weight: 0.055 kg

Dimensions: 6 \* 10 \* 3 cm

Color: Green, Green Blue, Pale Blue,

Red, Tiffany