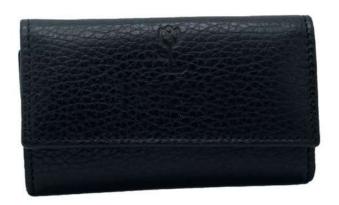

#### COW LEATHER WALLET

## **DENISE**

Small essential wallet made by our craftsmen in sauvage, calf or hammered calfskin.

It has two openings: a large external coin purse with button closure and a card holder with a banknote holder.

Practical and sporty, it is ideal for storing everything you need in a small space.

Weight: 0.065 kg

Dimensions: 10 \* 10 \* 3 cm

Color: Black, Blue, Dark Brown, Green, Leather, Red