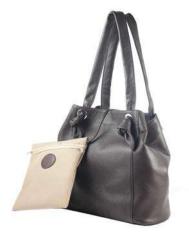

### ROSALBA

A perfect bag for dynamic women, with a unique style and a design made special by the "knots". In very soft calfskin, closed by a carabiner and magnet for double safety. In calfskin type leather it can be available in the colors red, black, amaranth, blue, green, taupe, orange and many others. Shoulder bag with magnet closure and with carabiner. Comfortable, light and capacious, it has a practical bag inside.

Weight: 0.65 kg

Dimensions: 32 x 28 x 15 cm

Color: Black, Blue, Dark Brown, Petroleum, Red