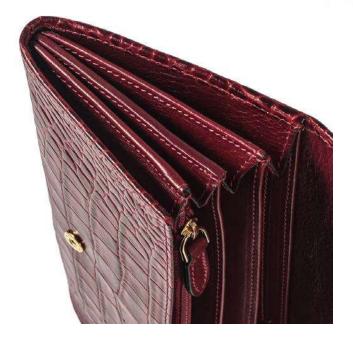

# DAFNE

Zipped wallet in genuine Calfskin type. With its refined elements it is one of our most beautiful wallets. The interiors are also in leather, with 12 card holders, 2 sided banknote holders and a central zip pocket.

Weight: 0.18 kg

Dimensions: 20 x 10 x 4 cm

Color: Black, Green, Red, Red Green, Wine