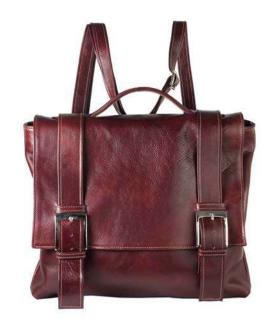

## **GRETA**

This elegant and refined bag in buffered leather is handmade by expert craftsmen. It can be carried comfortably on the shoulder and easily transforms into a practical backpack with an internal central pocket and another on the side. It always accompanies you to your work and on your every trip.

Weight: 0.75 kg

Dimensions: 30 x 30 x 10 cm

Color: Black, Red