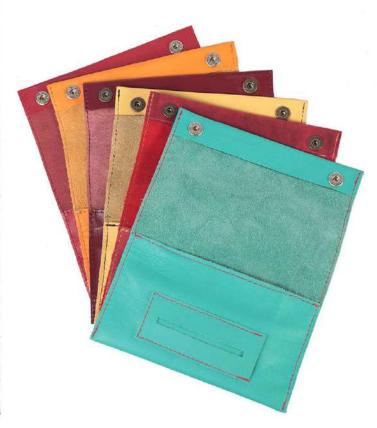

### TOBACCO HOLDER

## **VIRGINIA**

Practical handcrafted genuine leather tobacco holder with filter holder, paper holder and tobacco pouch all closed by a booklet with two practical buttons.

Weight: 0.08 kg

Dimensions: 17 \* 8 \* 3 cm

Color: Antique Red, Bordeaux, Dark Green,

Leather, Orange, Red,

Tiffany, Yellow

Leather Type: Cow Leather, Vintage