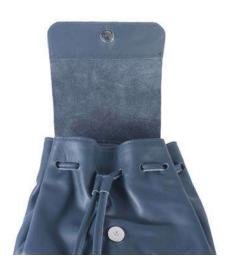

Weight: 1 kg

Dimensions: 37 x 45 x 17 cm

Color: Black, Blue, Bordeaux, Dark Brown

Beautiful city backpack, comfortable for long walks, in soft nappa leather.

It is closed with tie rods and flap with magnet,