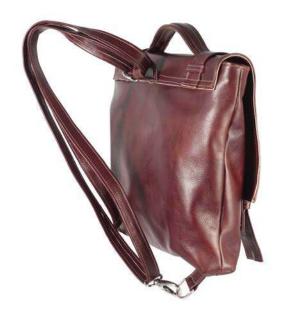

## **GRETA**

This elegant and refined bag in buffered leather is handmade by expert craftsmen. It can be carried comfortably on the shoulder and easily transforms into a practical backpack with an internal central pocket and another on the side. It always accompanies you to your work and on your every trip.