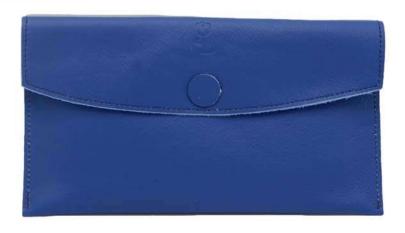

### **KATE**

All-in-one bag, to be carried by hand or with shoulder strap. As you desired, the handle can become the slot where you can pass the upper flap to reduce the size of the bag. Original and versatile, it has a modern and refined design. Closed by a comfortable magnet.

Weight: 0.3 kg

Dimensions: 30 x 18 x 8 cm

Color: Black, Black Bordeaux, Black Red,

Black Yellow, Fuchsia, Red, Tiffany