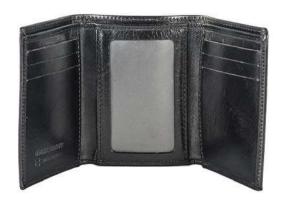

### **DEBBY**

Classic and spacious, this fine calfskin wallet features an articulated multipocket system for papers and documents. It has a coin compartment closed by a button and hidden spaces for your secrets. An accessory to show off even on important occasions.

Weight: 0.12 kg

Dimensions: 13 × 10 × 3 cm Color: Black, Blue, Green, Red