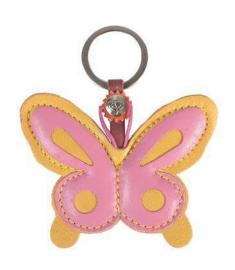

## **FARFALLA**

So as not to "fly away" your keys and always find them in the bag with you.

Weight: 0.1 kg

Dimensions: 12 x 2 x 10 cm

Color: Blue Beige, Blue Green, Blue Ocher,

Dark Black, Dark Ocher, Fuchsia Tiffany, Pink Ocher,

Red Leather, Red Leather, Red Orange