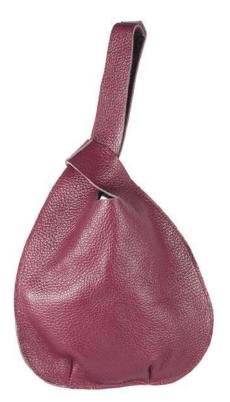

### ROSALBA

A perfect bag for dynamic women, with a unique style and a design made special by the "knots". In very soft calfskin, closed by a carabiner and magnet for double safety. In calfskin type leather it can be available in the colors red, black, amaranth, blue, green, taupe, orange and many others. Shoulder bag with magnet closure and with carabiner. Comfortable, light and capacious, it has a practical bag inside.

Weight: 0.65 kg

Dimensions: 32 x 28 x 15 cm

Color: Black, Blue, Dark Brown, Petroleum, Red