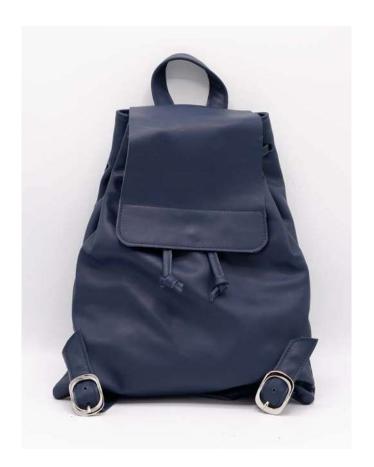

Weight: 1 kg

Dimensions: 37 x 45 x 17 cm

Color: Black, Blue, Bordeaux, Dark Brown

Beautiful city backpack, comfortable for long walks, in soft nappa leather.

It is closed with tie rods and flap with magnet,