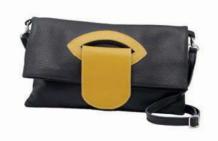

### **KATE**

All-in-one bag, to be carried by hand or with shoulder strap. As you desired, the handle can become the slot where you can pass the upper flap to reduce the size of the bag. Original and versatile, it has a modern and refined design. Closed by a comfortable magnet.

Weight: 0.3 kg

Dimensions: 30 x 18 x 8 cm

Color: Black, Black Bordeaux, Black Red,

Black Yellow, Fuchsia, Red, Tiffany