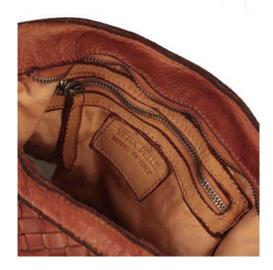

# INTRECCIO

Simple as a bucket, comfortable as a bag, this vintage bag stands out for its soft line, for the weaving and for its soft shaded colors, typical of craftsmanship.

It has internal pockets and two interchangeable shoulder straps of different length that make it dynamic, versatile and adaptable to various needs.

Weight: 0.7 kg

Dimensions: 30 x 32 x 15 cm Color: Green, Grey, Leather

Leather Type: Vintage