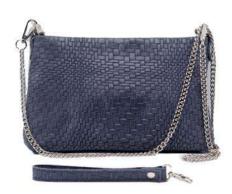

# INTRECCIO

The particularity of this embossed printed leather gives an attractive appearance to this clutch bag. We closed it with a zip, and equipped with a chain shoulder strap and a wrist bracelet, with the same leather, both removable.

Perfect for all day but also in the evening for a casual-chic look.

Weight: 0.4 kg

Dimensions: 26 \* 17 \* 6 cm

Color: Black, Blue, Green, Grey, Leather, Red

Leather Type: Printed Leather