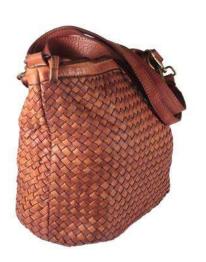

# INTRECCIO

Simple as a bucket, comfortable as a bag, this vintage bag stands out for its soft line, for the weaving and for its soft shaded colors, typical of craftsmanship.

It has internal pockets and two interchangeable shoulder straps of different length that make it dynamic, versatile and adaptable to various needs.

Weight: 0.7 kg

Dimensions: 30 x 32 x 15 cm Color: Green, Grey, Leather

Leather Type: Vintage