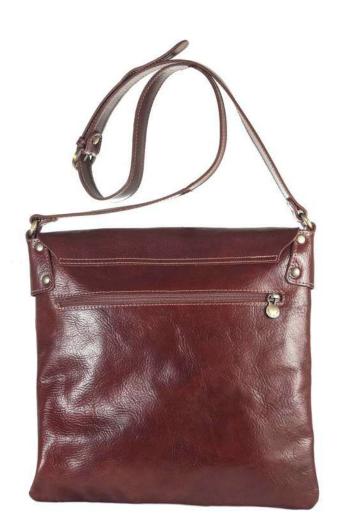

### **BORIS**

In excellent Tuscan leather, this shoulder strap has a large external pocket, a convenient central zipper and an internal pocket. Suitable for men and women, light and resistant, it is recommended for work, study and also for sporty and dynamic people.

Weight: 0.8 kg

Dimensions: 32 \* 32 \* 5 cm Color: Brown, Dark Brown Leather Type: Cow Leather