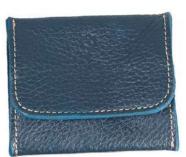

### TOBACCO HOLDER

## **VIRGINIA**

Practical handcrafted genuine leather tobacco holder with filter holder, paper holder and tobacco pouch all closed by a booklet with two practical buttons.

Weight: 0.08 kg

Dimensions: 17 \* 8 \* 3 cm

Color: Antique Red, Bordeaux, Dark Green,

Leather, Orange, Red,

Tiffany, Yellow

Leather Type: Cow Leather, Vintage