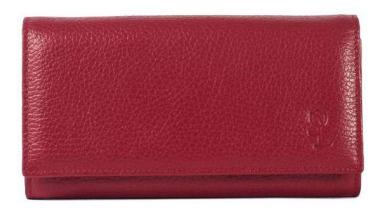

# WALLET DANI

Classic and elegant, this bifold wallet in printed calfskin features 4 multi-pocket bellows with banknote holder, card holder and business card holder.

A zipped coin purse and a hidden pocket complete this stylish jewel, a complement to all our bags.

Weight: 0.18 kg

Dimensions: 10 × 18 × 4 cm Color: Fuchsia, Green, Pale Blue