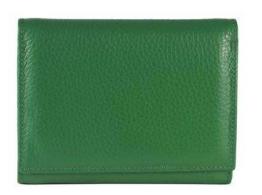

### DENISE

Small essential wallet made by our craftsmen in nappa, calf or hammered calfskin.

It has two openings: a large external coin purse with button closure and a card holder with a banknote holder.

Practical and sporty, it is ideal for storing everything you need in a small space.

Weight: 0.065 kg Dimensions: 10 x 10 x 3 cm

Color: Bordeaux