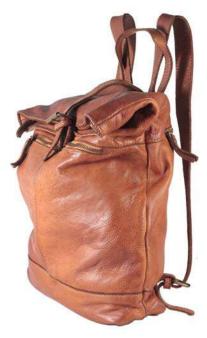

lined and with internal little pocket,

particularly soft and light.

Weight: 0.370 kg

Dimensions: 27 × 34 × 10 cm Color: Blue, Dark Brown, Red

Leather Type: Sauvage

This backpack made with tanned calfskin is one of the largest products in our collection. The opening with carabiner and zip, the large front pocket, and the double seams of the suspenders make it a perfect mix between the ancient artisan techniques and the perfect harmonies of modern design.

Weight: 1.4 kg

Dimensions: 37 \* 45 \* 17 cm

Color: Black, Brown