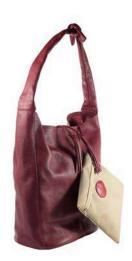

# INTRECCIO

Simple as a bucket, comfortable as a bag, this vintage bag stands out for its soft line, for the weaving and for its soft shaded colors, typical of craftsmanship.

It has internal pockets and two interchangeable shoulder straps of different length that make it dynamic, versatile and adaptable to various needs.

Weight: 0.7 kg

Dimensions: 30 x 32 x 15 cm Color: Green, Grey, Leather

Leather Type: Vintage