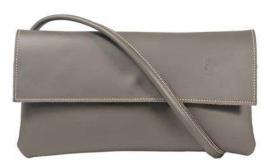

### **KATE**

All-in-one bag, to be carried by hand or with shoulder strap. As you desired, the handle can become the slot where you can pass the upper flap to reduce the size of the bag. Original and versatile, it has a modern and refined design. Closed by a comfortable magnet.

Weight: 0.3 kg

Dimensions: 30 x 18 x 8 cm

Color: Black, Black Bordeaux, Black Red,

Black Yellow, Fuchsia, Red, Tiffany