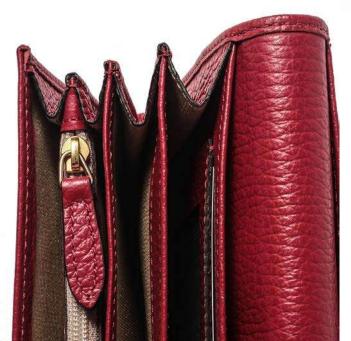

# WALLET DANI

Classic and elegant, this bifold wallet in printed calfskin features 4 multi-pocket bellows with banknote holder, card holder and business card holder.

A zipped coin purse and a hidden pocket complete this stylish jewel, a complement to all our bags.

Weight: 0.18 kg

Dimensions: 10 × 18 × 4 cm Color: Fuchsia, Green, Pale Blue