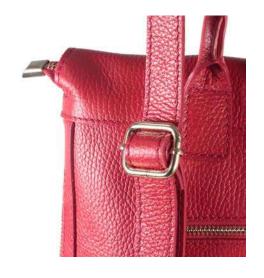

## **GRETA**

This elegant and refined bag in buffered leather is handmade by expert craftsmen. It can be carried comfortably on the shoulder and easily transforms into a practical backpack with an internal central pocket and another on the side. It always accompanies you to your work and on your every trip.

Weight: 0.75 kg

Dimensions: 30 x 30 x 10 cm

Color: Black, Red