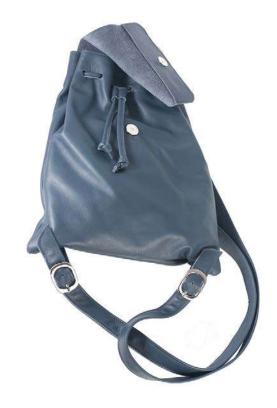

cm

Color: Black, Blue, Green, Grey, Red













We have combined leather with suede to make this roomy backpack more manageable and light. It has two large external pockets, front and back, closed by zip and finished by other internal closures. Very comfortable both for traveling, for doing sports but also for work thanks to its band with buckle and magnet that makes it extremely versatile

Weight: 1 kg

Dimensions: 37 x 45 x 17 cm

Color: Black, Blue, Bordeaux, Dark Brown











Beautiful city backpack, comfortable for long walks, in soft nappa leather.

It is closed with tie rods and flap with magnet,

lined and with internal little pocket,

particularly soft and light.

Weight: 0.370 kg

Dimensions: 27 × 34 × 10 cm Color: Blue, Dark Brown, Red

Leather Type: Sauvage















This backpack made with tanned calfskin is one of the largest products in our collection. The opening with carabiner and zip, the large front pocket, and the double seams of the suspenders make it a perfect mix between the ancient artisan techniques and the perfect harmonies of modern design.

Weight: 1.4 kg

Dimensions: 37 \* 45 \* 17 cm

Color: Black, Brown







### MICHELA

Functional backpack, ideal to always carry with you in the city, it has a sporty shape with the typical details of the multifunction backpack. It is in soft calfskin and has an extraordinary internal capacity, combined with detailed details such as the two external pockets with zip.

Weight: 0.5 kg

Dimensions: 24 \* 34 \* 11 cm

Color: Black, Dark Brown, Green, Petroleum, Red















# VINTAGE

Incred