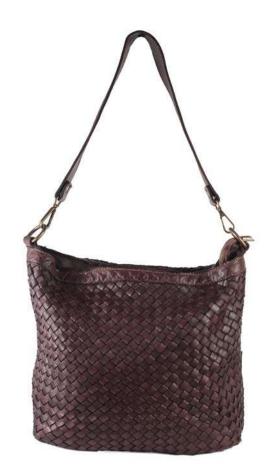

# INTRECCIO

Simple as a bucket, comfortable as a bag, this vintage bag stands out for its soft line, for the weaving and for its soft shaded colors, typical of craftsmanship.

It has internal pockets and two interchangeable shoulder straps of different length that make it dynamic, versatile and adaptable to various needs.

Weight: 0.7 kg

Dimensions: 30 x 32 x 15 cm Color: Green, Grey, Leather

Leather Type: Vintage