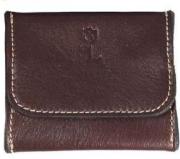

### TOBACCO HOLDER

## **VIRGINIA**

Practical handcrafted genuine leather tobacco holder with filter holder, paper holder and tobacco pouch all closed by a booklet with two practical buttons.

Weight: 0.08 kg

Dimensions: 17 \* 8 \* 3 cm

Color: Antique Red, Bordeaux, Dark Green,

Leather, Orange, Red,

Tiffany, Yellow

Leather Type: Cow Leather, Vintage