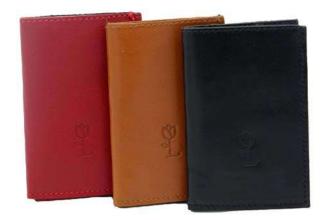

# WALLET LEO

Genuine natural leather wallet with a slight shiny effect. Its dimensions allow you to keep it comfortably in your pants or jacket pocket.

It has two bill compartments and eleven card slots

Weight: 0.06 kg

Dimensions: 10 × 9 × 3 cm

Color: Black, Blue, Dark Brown, Leather