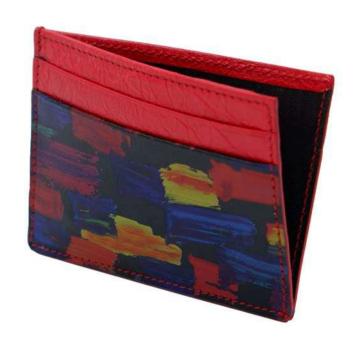

### **MULTICOLOR**

We have made the classic card holder with 7 comfortable pockets and central L opening unique. Combined with a special printed leather with color brush strokes in calfskin it will make your pocket "colorful".

Weight: 0.023 kg

Dimensions: 10 \* 8 \* 2 cm Color: Black, Blue, Red, Violet