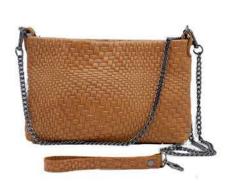

# INTRECCIO

The particularity of this embossed printed leather gives an attractive appearance to this clutch bag. We closed it with a zip, and equipped with a chain shoulder strap and a wrist bracelet, with the same leather, both removable.

Perfect for all day but also in the evening for a casual-chic look.

Weight: 0.4 kg

Dimensions: 26 \* 17 \* 6 cm

Color: Black, Blue, Green, Grey, Leather, Red

Leather Type: Printed Leather