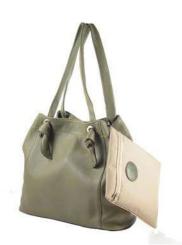

### ROSALBA

A perfect bag for dynamic women, with a unique style and a design made special by the "knots". In very soft calfskin, closed by a carabiner and magnet for double safety. In calfskin type leather it can be available in the colors red, black, amaranth, blue, green, taupe, orange and many others. Shoulder bag with magnet closure and with carabiner. Comfortable, light and capacious, it has a practical bag inside.

Weight: 0.65 kg

Dimensions: 32 x 28 x 15 cm

Color: Black, Blue, Dark Brown, Petroleum, Red