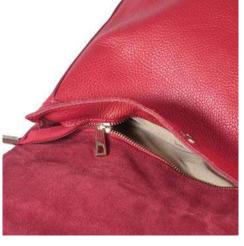

## **GRETA**

This elegant and refined bag in buffered leather is handmade by expert craftsmen. It can be carried comfortably on the shoulder and easily transforms into a practical backpack with an internal central pocket and another on the side. It always accompanies you to your work and on your every trip.

Weight: 0.75 kg

Dimensions: 30 x 30 x 10 cm

Color: Black, Red