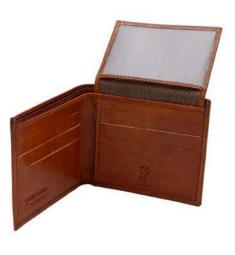

# DAFNE

Zipped wallet in genuine Calfskin type. With its refined elements it is one of our most beautiful wallets. The interiors are also in leather, with 12 card holders, 2 sided banknote holders and a central zip pocket.

Weight: 0.18 kg

Dimensions: 20 x 10 x 4 cm

Color: Black, Green, Red, Red Green, Wine