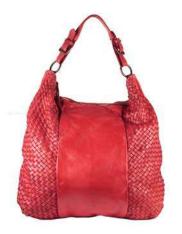

### BAG HB

The craftsmanship of the vintage leather makes this hobo-style bag very light despite its size. The padded handle is finished with buckles while the internal pockets and the detachable shoulder strap complete the bag.

Weight: 0.85 kg

Dimensions: 40 x 37 x 10 cm Color: Black, Grey, Red, Yellow

Leather Type: Vintage