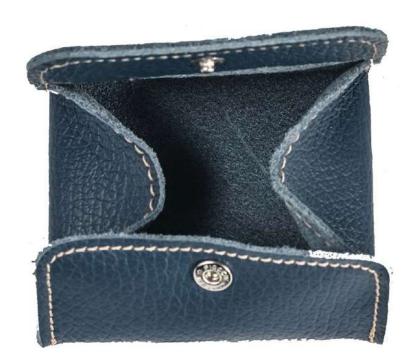

### **DENISE**

Small essential wallet made by our craftsmen in nappa, calf or hammered calfskin.

It has two openings: a large external coin purse with button closure and a card holder with a banknote holder. Practical and sporty, it is ideal for storing everything you need in a small space.

Weight: 0.065 kg

Dimensions: 10 x 10 x 3 cm

Color: Black, Bordeaux, Dark Brown,

Green, Red, Violet

Leather Type: Sauvage