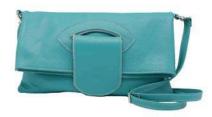

### **KATE**

All-in-one bag, to be carried by hand or with shoulder strap. As you desired, the handle can become the slot where you can pass the upper flap to reduce the size of the bag. Original and versatile, it has a modern and refined design. Closed by a comfortable magnet.

Weight: 0.3 kg

Dimensions: 30 x 18 x 8 cm

Color: Black, Black Bordeaux, Black Red,

Black Yellow, Fuchsia, Red, Tiffany