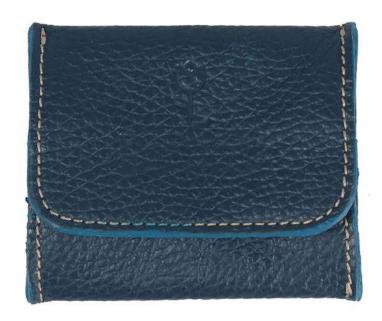

### **DENISE**

Small essential wallet made by our craftsmen in nappa, calf or hammered calfskin.

It has two openings: a large external coin purse with button closure and a card holder with a banknote holder. Practical and sporty, it is ideal for storing everything you need in a small space.

Weight: 0.065 kg

Dimensions: 10 x 10 x 3 cm

Color: Black, Bordeaux, Dark Brown,

Green, Red, Violet

Leather Type: Sauvage