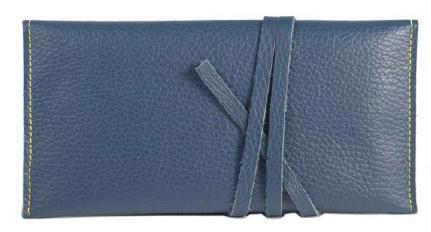

he versatile and comfortable accessory to have the essentials always at hand. Closed by a zip for any eventuality.

Weight: 0.08 kg Dimensions: 22 × 12 × 3 cm

Color: Black, Blue, Cream, Grey, Leather, Red, Tiff

Leather Type: Leather, Printed Leather











## **MOIRA**

The mini pochette is the versatile and comfortable accessory to have the essentials always at hand. Closed by a leather strap for any eventuality and with a small leather partition inside.

Weight: 0.1 kg Dimensions: 22 × 10 × 3 cm

Color: Black, Blue, Green, Red, Tiffany







## MONIA

The mini pochette is the versatile and comfortable accessory to have the essentials always at hand. Closed by a leather strap for any eventuality.

Weight: 0.09 kg

Dimensions: 22 x 12 x 3 cm

Color: Blue, Green, Grey, Red, Tiffany









#### **KEY RING**

## INTRECCIO

Our leather craftsmen had fun weaving the various types of leather for this simple, comfortable and colorful key ring. They are different from each other, the choice falls on the final tab in three colors: blue, cream or black.

Weight: 0.016 kg Dimensions: 15 x 3 cm Color: Black, Blue, Cream





# FIBBIA

Comfortable accessory to carry hanging in standard size, for all mobile phone size.

Weight: 0.1 kg

Dimensions: 8 x 16 x 3 cm

Color: Black, Cream









### **NECK CELL PHONE HOLDER**

## **TRACOLLA**

A comfortable accessory to carry hanging in standard size, for all mobile phone size.

Weight: 0.1 kg

Dimensions: 8 × 16 × 3 cm Color: Blue, Fuchsia, Tiffany







#### **KEYCHAIN**

Classic comfortable and versatile key chain for your bags.