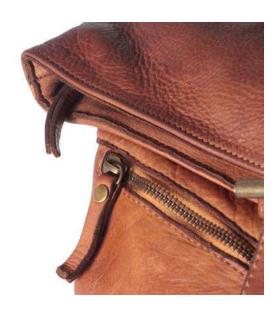

lined and with internal little pocket,

particularly soft and light.

Weight: 0.370 kg

Dimensions: 27 × 34 × 10 cm Color: Blue, Dark Brown, Red

Leather Type: Sauvage

This backpack made with tanned calfskin is one of the largest products in our collection. The opening with carabiner and zip, the large front pocket, and the double seams of the suspenders make it a perfect mix between the ancient artisan techniques and the perfect harmonies of modern design.

Weight: 1.4 kg

Dimensions: 37 \* 45 \* 17 cm

Color: Black, Brown