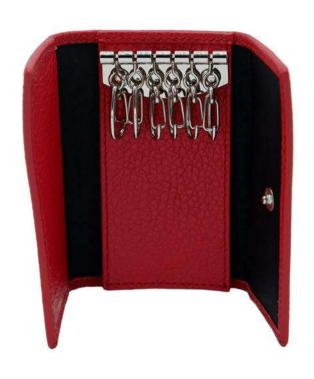

# KEYCHAIN DINO

Classic and comfortable key holder, equipped with six hooks and spaces for documents and closed with a double snap button.

Made of soft hammered calfskin.

Weight: 0.055 kg

Dimensions: 6 \* 10 \* 3 cm

Color: Green, Green Blue, Pale Blue,

Red, Tiffany