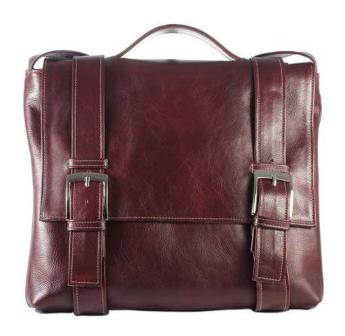

## MASSENGER

This original briefcase in splendid vegetable-tanned leather is a unisex messenger type. Closed by a zip, it is stopped by two large buckles and a magnet.

Weight: 1.2 kg Dimensions: 32 x 28 x 15 cm

Color: Black, Brown