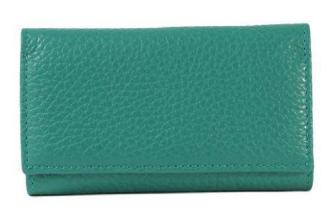

# DENISE

Classic and elegant, this bifold wallet in printed calfskin features 4 multi-pocket bellows with banknote holder, card holder and business card holder.

A zipped coin purse and a hidden pocket complete this stylish jewel, a complement to all our bags.

Weight: 0.18 kg

Dimensions: 10 \* 18 \* 4 cm Color: Blue, Green, Red,