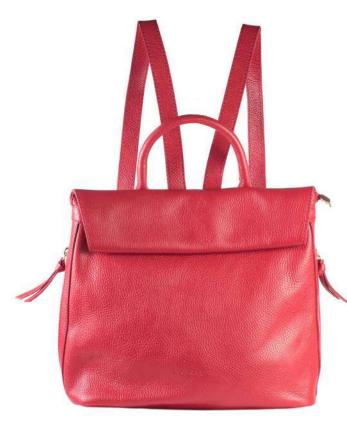

## **GRETA**

This elegant and refined bag in buffered leather is handmade by expert craftsmen. It can be carried comfortably on the shoulder and easily transforms into a practical backpack with an internal central pocket and another on the side. It always accompanies you to your work and on your every trip.

Weight: 0.75 kg

Dimensions: 30 x 30 x 10 cm

Color: Black, Red