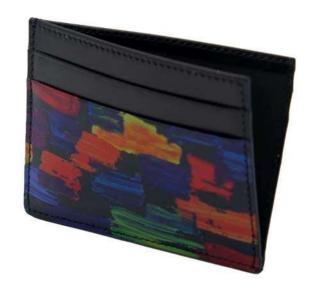

### CARD HOLDER

### **MULTICOLOR**

We have made the classic card holder with 7 comfortable pockets and central L opening unique. Combined with a special printed leather with color brush strokes in calfskin it will make your pocket "colorful".

Weight: 0.023 kg

Dimensions: 10 \* 8 \* 2 cm Color: Black, Blue, Red, Violet