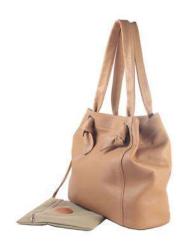

### ROSALBA

A perfect bag for dynamic women, with a unique style and a design made special by the "knots". In very soft calfskin, closed by a carabiner and magnet for double safety. In calfskin type leather it can be available in the colors red, black, amaranth, blue, green, taupe, orange and many others. Shoulder bag with magnet closure and with carabiner. Comfortable, light and capacious, it has a practical bag inside.

Weight: 0.65 kg

Dimensions: 32 x 28 x 15 cm

Color: Black, Blue, Dark Brown, Petroleum, Red