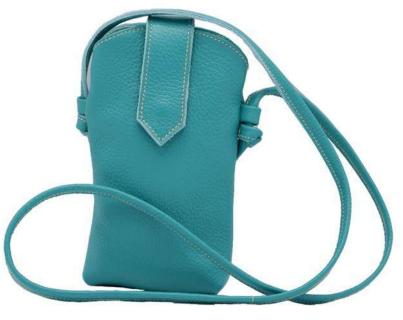

### **NECK CELL PHONE HOLDER**

## **TRACOLLA**

A comfortable accessory to carry hanging in standard size, for all mobile phone size.

Weight: 0.1 kg

Dimensions: 8 × 16 × 3 cm Color: Blue, Fuchsia, Tiffany