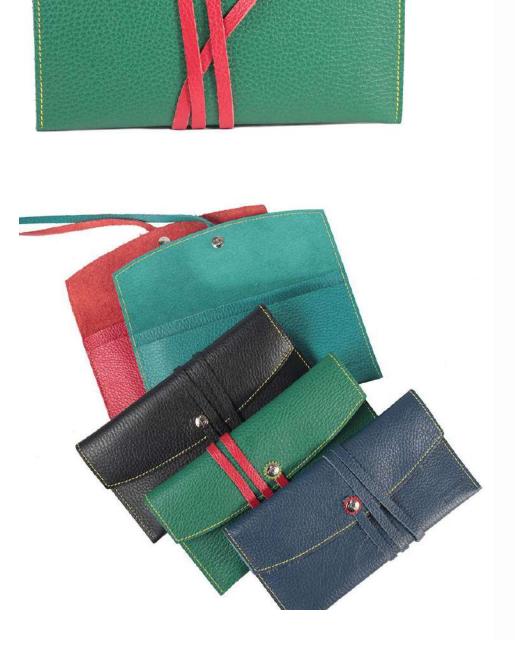

## MONIA

The mini pochette is the versatile and comfortable accessory to have the essentials always at hand. Closed by a leather strap for any eventuality.

Weight: 0.09 kg

Dimensions: 22 x 12 x 3 cm

Color: Blue, Green, Grey, Red, Tiffany