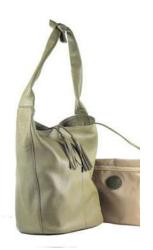

# INTRECCIO

Simple as a bucket, comfortable as a bag, this vintage bag stands out for its soft line, for the weaving and for its soft shaded colors, typical of craftsmanship.

It has internal pockets and two interchangeable shoulder straps of different length that make it dynamic, versatile and adaptable to various needs.

Weight: 0.7 kg

Dimensions: 30 x 32 x 15 cm Color: Green, Grey, Leather

Leather Type: Vintage