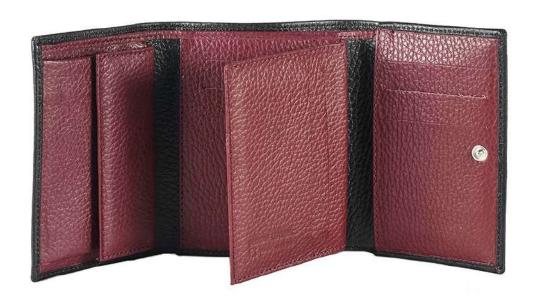

## **DEBBY**

Classic and spacious, this fine calfskin wallet features an articulated multipocket system
-for papers and documents.
I-t has a coin compartment closed by a button and hidden spaces for your secrets.
An accessory to show off even on important occasions.

Peso: 0.12 kg

Dimensioni: 13 x 10 x 3 cm

Colore: Blu, Nero, Rosso, Verde, cuoio, marrone

Tipologia di Pelle: Cuoio