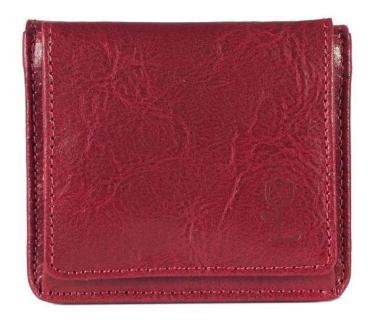

### **DEBBY**

Classic and spacious, this fine calfskin wallet features an articulated multipocket system for papers and documents. It has a coin compartment closed by a button and hidden spaces for your secrets. An accessory to show off even on important occasions.

Weight: 0.12 kg

Dimensions: 13 × 10 × 3 cm Color: Black, Blue, Green, Red