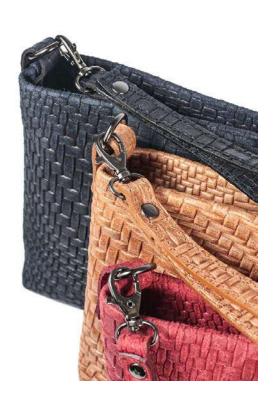

# INTRECCIO

The particularity of this embossed printed leather gives an attractive appearance to this clutch bag. We closed it with a zip, and equipped with a chain shoulder strap and a wrist bracelet, with the same leather, both removable.

Perfect for all day but also in the evening for a casual-chic look.

Weight: 0.4 kg

Dimensions: 26 \* 17 \* 6 cm

Color: Black, Blue, Green, Grey, Leather, Red

Leather Type: Printed Leather