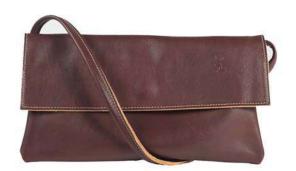

### **KATE**

All-in-one bag, to be carried by hand or with shoulder strap. As you desired, the handle can become the slot where you can pass the upper flap to reduce the size of the bag. Original and versatile, it has a modern and refined design. Closed by a comfortable magnet.

Weight: 0.3 kg

Dimensions: 30 x 18 x 8 cm

Color: Black, Black Bordeaux, Black Red,

Black Yellow, Fuchsia, Red, Tiffany