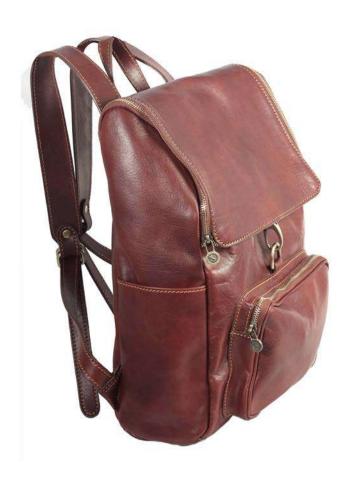

# 3 ZIP

It is a nice backpack in genuine calfskin leather, perfect for the work in city life.

Extraordinary capacity and many details make it functional and comfortable:

3 external pocket closed by a zip, a large bag with central zip and other pockets inside.