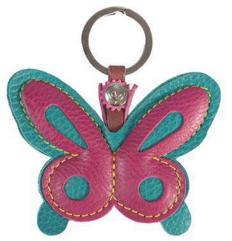

## **FARFALLA**

So as not to "fly away" your keys and always find them in the bag with you.

Weight: 0.1 kg

Dimensions: 12 x 2 x 10 cm

Color: Blue Beige, Blue Green, Blue Ocher,

Dark Black, Dark Ocher, Fuchsia Tiffany, Pink Ocher,

Red Leather, Red Leather, Red Orange