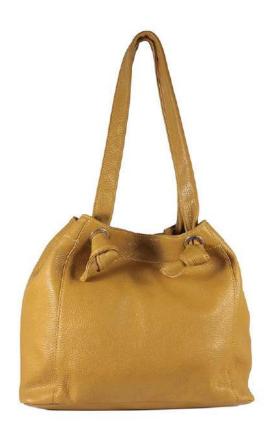

### ROSALBA

A perfect bag for dynamic women, with a unique style and a design made special by the "knots". In very soft calfskin, closed by a carabiner and magnet for double safety. In calfskin type leather it can be available in the colors red, black, amaranth, blue, green, taupe, orange and many others. Shoulder bag with magnet closure and with carabiner. Comfortable, light and capacious, it has a practical bag inside.

Weight: 0.65 kg

Dimensions: 32 x 28 x 15 cm

Color: Black, Blue, Dark Brown, Petroleum, Red