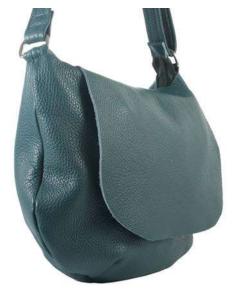

### BAG HB

The craftsmanship of the vintage leather makes this hobo-style bag very light despite its size. The padded handle is finished with buckles while the internal pockets and the detachable shoulder strap complete the bag.

Weight: 0.85 kg

Dimensions: 40 x 37 x 10 cm Color: Black, Grey, Red, Yellow

Leather Type: Vintage