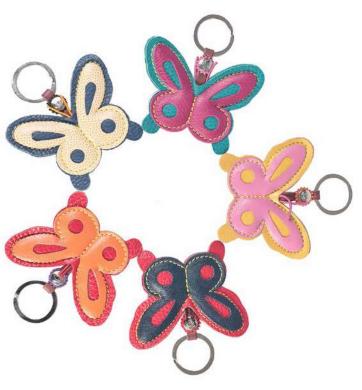

## **FARFALLA**

So as not to "fly away" your keys and always find them in the bag with you.

Weight: 0.1 kg

Dimensions: 12 x 2 x 10 cm

Color: Blue Beige, Blue Green, Blue Ocher,

Dark Black, Dark Ocher, Fuchsia Tiffany, Pink Ocher,

Red Leather, Red Leather, Red Orange