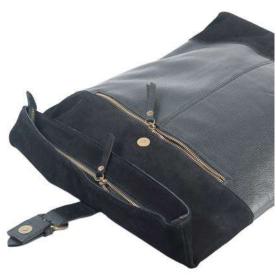

# 3 ZIP

It is a nice backpack in genuine calfskin leather, perfect for the work in city life.

Extraordinary capacity and many details make it functional and comfortable:

3 external pocket closed by a zip, a large bag with central zip and other pockets inside.

Weight: 0.92 kg

Dimensions: 32 × 27 × 8 cm

Color: Black, Blue, Green, Grey, Red

We have combined leather with suede to make this roomy backpack more manageable and light. It has two large external pockets, front and back, closed by zip and finished by other internal closures. Very comfortable both for traveling, for doing sports but also for work thanks to its band with buckle and magnet that makes it extremely versatile