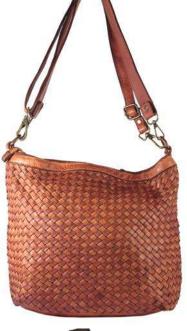

# INTRECCIO

Simple as a bucket, comfortable as a bag, this vintage bag stands out for its soft line, for the weaving and for its soft shaded colors, typical of craftsmanship.

It has internal pockets and two interchangeable shoulder straps of different length that make it dynamic, versatile and adaptable to various needs.

Weight: 0.7 kg

Dimensions: 30 x 32 x 15 cm Color: Green, Grey, Leather

Leather Type: Vintage