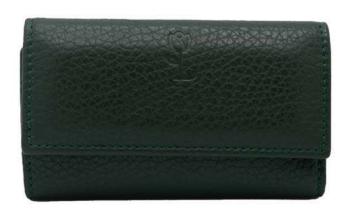

# KEYCHAIN DINO

Classic and comfortable key holder, equipped with six hooks and spaces for documents and closed with a double snap button.

Made of soft hammered calfskin.

Weight: 0.055 kg

Dimensions: 6 \* 10 \* 3 cm

Color: Green, Green Blue, Pale Blue,

Red, Tiffany