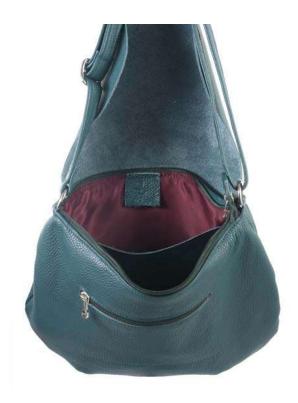

### BAG HB

The craftsmanship of the vintage leather makes this hobo-style bag very light despite its size. The padded handle is finished with buckles while the internal pockets and the detachable shoulder strap complete the bag.

Weight: 0.85 kg

Dimensions: 40 x 37 x 10 cm Color: Black, Grey, Red, Yellow

Leather Type: Vintage