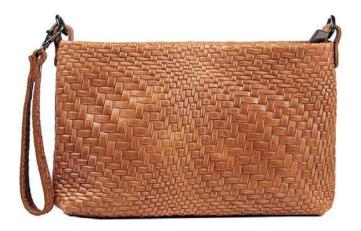

# INTRECCIO

The particularity of this embossed printed leather gives an attractive appearance to this clutch bag. We closed it with a zip, and equipped with a chain shoulder strap and a wrist bracelet, with the same leather, both removable.

Perfect for all day but also in the evening for a casual-chic look.

Weight: 0.4 kg

Dimensions: 26 \* 17 \* 6 cm

Color: Black, Blue, Green, Grey, Leather, Red

Leather Type: Printed Leather