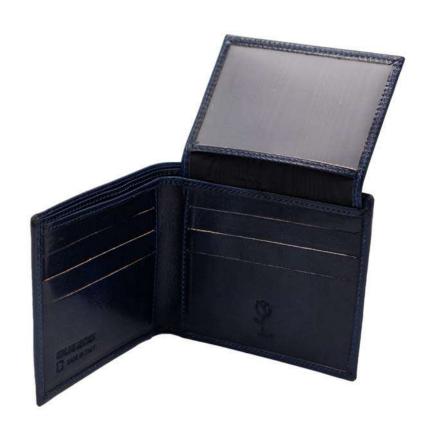

### **OUR WALLETS**

In cowhide or nappa, in leather or savage?
A wallet is more than an object: it talks about you and contains a life full of memories, notes and intimate moments.

This is why choosing the perfect wallet is so important, and for this reason Laleline is at your side to give you the opportunity to better express who you are.