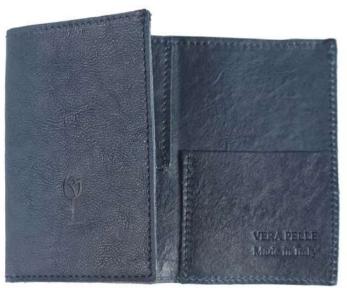

# WALLET LEO

Genuine natural leather wallet with a slight shiny effect. Its dimensions allow you to keep it comfortably in your pants or jacket pocket.

It has two bill compartments and eleven card slots

Weight: 0.06 kg

Dimensions: 10 × 9 × 3 cm

Color: Black, Blue, Dark Brown, Leather