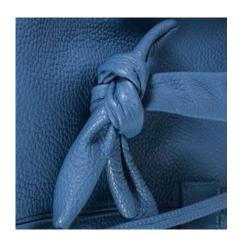

### ROSALBA

A perfect bag for dynamic women, with a unique style and a design made special by the "knots". In very soft calfskin, closed by a carabiner and magnet for double safety. In calfskin type leather it can be available in the colors red, black, amaranth, blue, green, taupe, orange and many others. Shoulder bag with magnet closure and with carabiner. Comfortable, light and capacious, it has a practical bag inside.

Weight: 0.65 kg

Dimensions: 32 x 28 x 15 cm

Color: Black, Blue, Dark Brown, Petroleum, Red