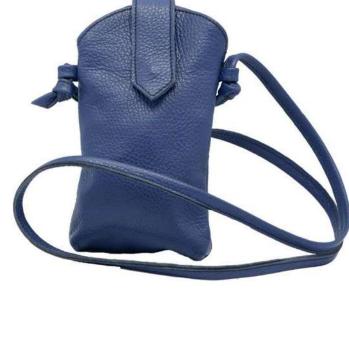

### **NECK CELL PHONE HOLDER**

## **TRACOLLA**

A comfortable accessory to carry hanging in standard size, for all mobile phone size.

Weight: 0.1 kg

Dimensions: 8 × 16 × 3 cm Color: Blue, Fuchsia, Tiffany