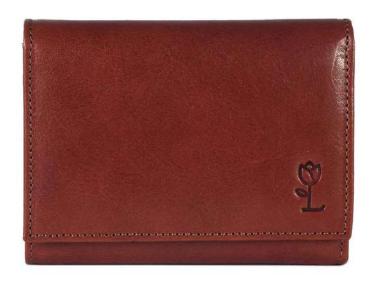

### DENISE

Small essential wallet made by our craftsmen in nappa, calf or hammered calfskin.

It has two openings: a large external coin purse with button closure and a card holder with a banknote holder.

Practical and sporty, it is ideal for storing everything you need in a small space.

Weight: 0.065 kg Dimensions: 10 x 10 x 3 cm

Color: Bordeaux