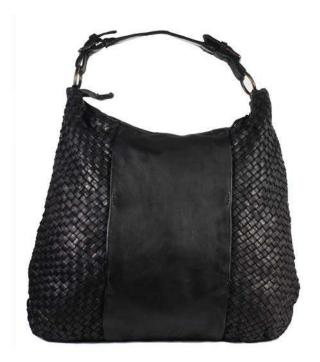

### BAG HB

The craftsmanship of the vintage leather makes this hobo-style bag very light despite its size. The padded handle is finished with buckles while the internal pockets and the detachable shoulder strap complete the bag.

Weight: 0.85 kg

Dimensions: 40 x 37 x 10 cm Color: Black, Grey, Red, Yellow

Leather Type: Vintage