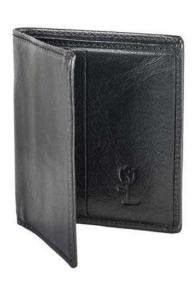

# DAFNE

Zipped wallet in genuine Calfskin type. With its refined elements it is one of our most beautiful wallets. The interiors are also in leather, with 12 card holders, 2 sided banknote holders and a central zip pocket.

Weight: 0.18 kg

Dimensions: 20 x 10 x 4 cm

Color: Black, Green, Red, Red Green, Wine