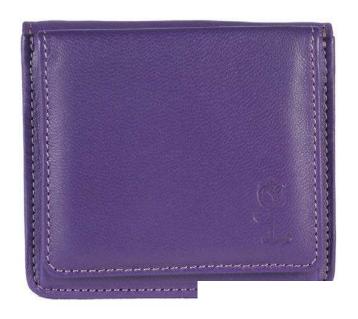

### DENISE

Small essential wallet made by our craftsmen in nappa, calf or hammered calfskin.

It has two openings: a large external coin purse with button closure and a card holder with a banknote holder.

Practical and sporty, it is ideal for storing everything you need in a small space.

Weight: 0.065 kg Dimensions: 10 x 10 x 3 cm

Color: Bordeaux