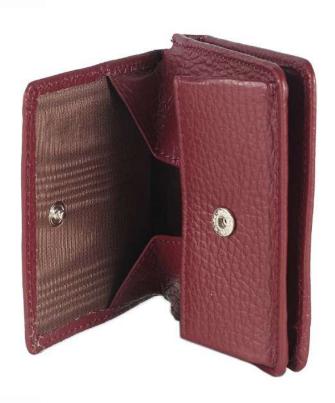

### **DENISE**

Small essential wallet made by our craftsmen in nappa, calf or hammered calfskin.

It has two openings: a large external coin purse with button closure and a card holder with a banknote holder. Practical and sporty, it is ideal for storing everything you need in a small space.

## **DENISE**

Small essential wallet made by our craftsmen in sauvage, calf or hammered calfskin.

It has two openings: a large external coin purse with button closure and a card holder with a banknote holder.

Practical and sporty, it is ideal for storing everything you need in a small space.

Weight: 0.065 kg

Dimensions: 10 \* 10 \* 3 cm

Color: Black, Blue, Dark Brown, Green, Leather, Red