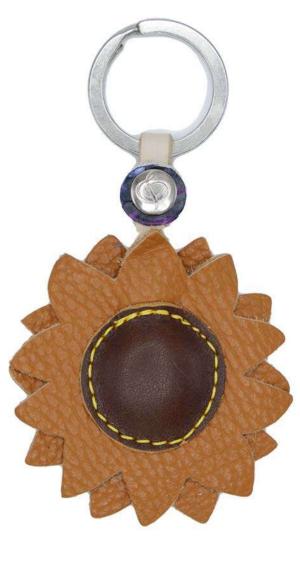

#### **KEYCHAIN**

## **SUNFLOWER**

Colored key ring for those who love to always feel embraced by the sun. Also to be given as a lucky charm.

Weight: 0.015 kg

Dimensions: 12 × 6 × 3 cm Leather Type: Leather

Color: Blue Ocher, Bordeaux, Fuchsia, Leather Color Dark Brown,

Orange, Pink, Red, Red Ocher, Violet