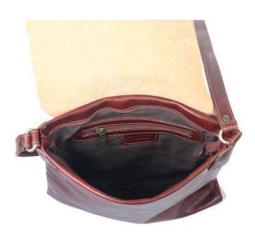

### BAG HB

The craftsmanship of the vintage leather makes this hobo-style bag very light despite its size. The padded handle is finished with buckles while the internal pockets and the detachable shoulder strap complete the bag.

Weight: 0.85 kg

Dimensions: 40 x 37 x 10 cm Color: Black, Grey, Red, Yellow

Leather Type: Vintage