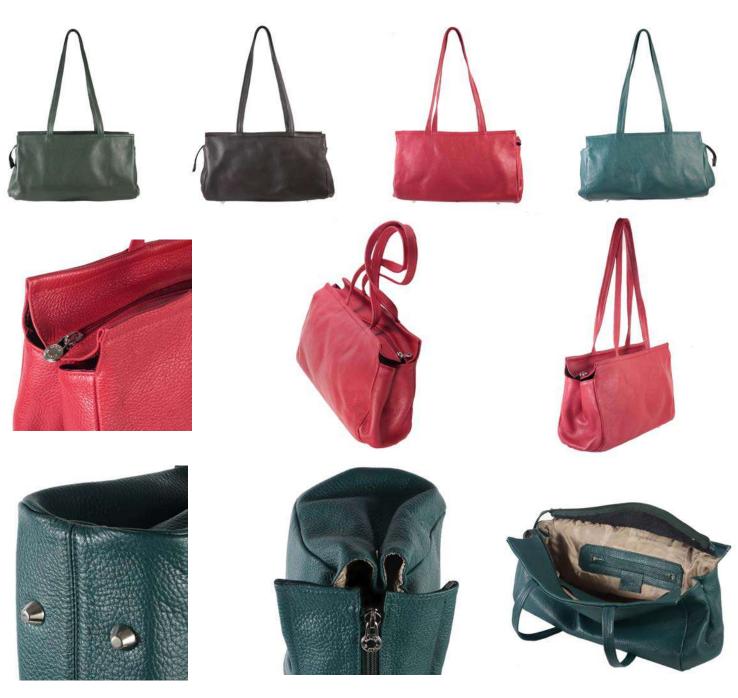

### ROBERTA

We took the classic shopper model and made it more refined. Spacious and enveloping, this comfortable bag will accompany you on every adventure helping you and keeping your things safe thanks to its tassels that elegantly close everything. Shopper bag in comfortable cowhide dollar type accompanied by a convenient bag inside.

Weight: 0.56 kg

Dimensions: 30 x 36 x 18 cm Color: Black, Dark Brown, Green, Pale Blue, Petroleum, Red