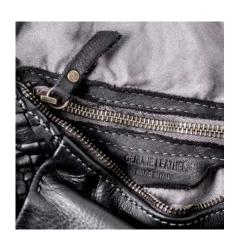

# JOY

This model is very particular and its shape makes it unique. Closed with zip, very spacious and convenient to use every day. Two side buttons connected to increase its capacity. Made in real calf leather,

it is lined and with two practical internal pockets.

Weight: 0.5 kg

Dimensions: 32 x 28 x 15 cm Color: Blue, Green, Red