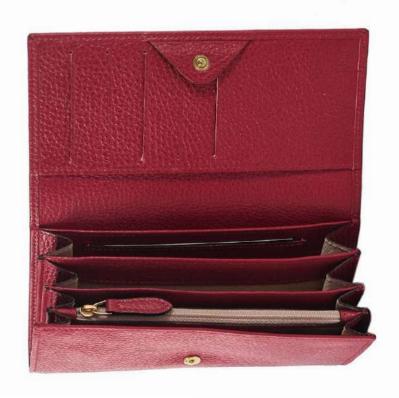

# WALLET DANI

Classic and elegant, this bifold wallet in printed calfskin features 4 multi-pocket bellows with banknote holder, card holder and business card holder.

A zipped coin purse and a hidden pocket complete this stylish jewel, a complement to all our bags.

Weight: 0.18 kg

Dimensions: 10 × 18 × 4 cm Color: Fuchsia, Green, Pale Blue