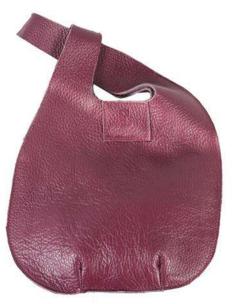

### ROSALBA

A perfect bag for dynamic women, with a unique style and a design made special by the "knots". In very soft calfskin, closed by a carabiner and magnet for double safety. In calfskin type leather it can be available in the colors red, black, amaranth, blue, green, taupe, orange and many others. Shoulder bag with magnet closure and with carabiner. Comfortable, light and capacious, it has a practical bag inside.

Weight: 0.65 kg

Dimensions: 32 x 28 x 15 cm

Color: Black, Blue, Dark Brown, Petroleum, Red