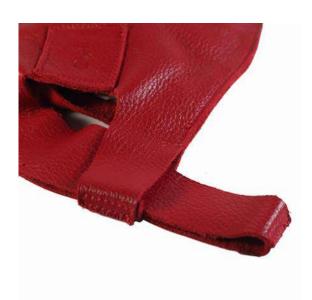

### ROSALBA

A perfect bag for dynamic women, with a unique style and a design made special by the "knots". In very soft calfskin, closed by a carabiner and magnet for double safety. In calfskin type leather it can be available in the colors red, black, amaranth, blue, green, taupe, orange and many others. Shoulder bag with magnet closure and with carabiner. Comfortable, light and capacious, it has a practical bag inside.

Weight: 0.65 kg

Dimensions: 32 x 28 x 15 cm

Color: Black, Blue, Dark Brown, Petroleum, Red