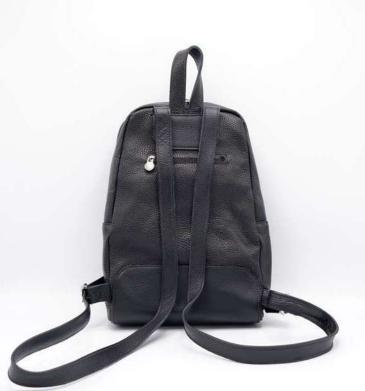

# 3 ZIP

It is a nice backpack in genuine calfskin leather, perfect for the work in city life.

Extraordinary capacity and many details make it functional and comfortable:

3 external pocket closed by a zip, a large bag with central zip and other pockets inside.

Weight: 0.92 kg

Dimensions: 32 × 27 × 8 cm

Color: Black, Blue, Green, Grey, Red

We have combined leather with suede to make this roomy backpack more manageable and light. It has two large external pockets, front and back, closed by zip and finished by other internal closures. Very comfortable both for traveling, for doing sports but also for work thanks to its band with buckle and magnet that makes it extremely versatile