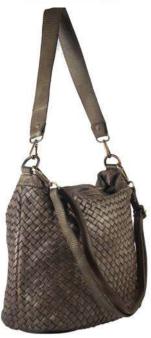

### BAG HB

The craftsmanship of the vintage leather makes this hobo-style bag very light despite its size. The padded handle is finished with buckles while the internal pockets and the detachable shoulder strap complete the bag.

Weight: 0.85 kg

Dimensions: 40 x 37 x 10 cm Color: Black, Grey, Red, Yellow

Leather Type: Vintage