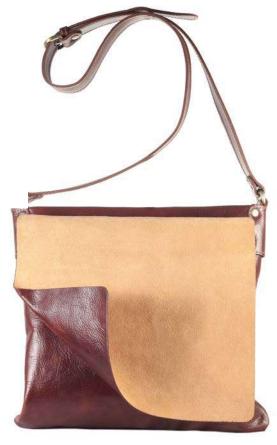

### BAG HB

The craftsmanship of the vintage leather makes this hobo-style bag very light despite its size. The padded handle is finished with buckles while the internal pockets and the detachable shoulder strap complete the bag.

Weight: 0.85 kg

Dimensions: 40 x 37 x 10 cm Color: Black, Grey, Red, Yellow

Leather Type: Vintage