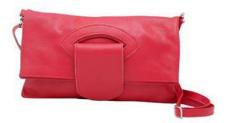

### **KATE**

All-in-one bag, to be carried by hand or with shoulder strap. As you desired, the handle can become the slot where you can pass the upper flap to reduce the size of the bag. Original and versatile, it has a modern and refined design. Closed by a comfortable magnet.

Weight: 0.3 kg

Dimensions: 30 x 18 x 8 cm

Color: Black, Black Bordeaux, Black Red,

Black Yellow, Fuchsia, Red, Tiffany