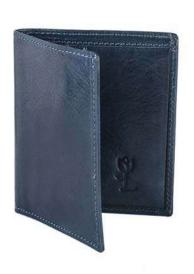

# WALLET LEO

Genuine natural leather wallet with a slight shiny effect. Its dimensions allow you to keep it comfortably in your pants or jacket pocket.

It has two bill compartments and eleven card slots

Weight: 0.06 kg

Dimensions: 10 × 9 × 3 cm

Color: Black, Blue, Dark Brown, Leather