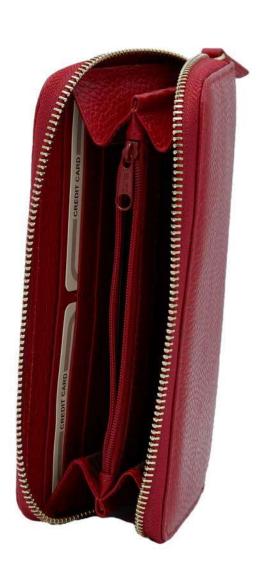

# DAFNE

Zipped wallet in genuine Calfskin type. With its refined elements it is one of our most beautiful wallets. The interiors are also in leather, with 12 card holders, 2 sided banknote holders and a central zip pocket.

Weight: 0.18 kg

Dimensions: 20 x 10 x 4 cm

Color: Black, Green, Red, Red Green, Wine