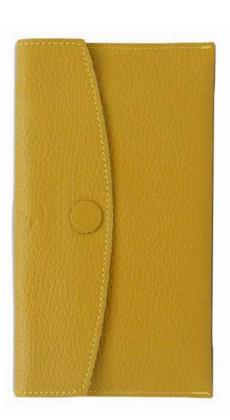

# DAFNE

Zipped wallet in genuine Calfskin type. With its refined elements it is one of our most beautiful wallets. The interiors are also in leather, with 12 card holders, 2 sided banknote holders and a central zip pocket.

Weight: 0.18 kg

Dimensions: 20 x 10 x 4 cm

Color: Black, Green, Red, Red Green, Wine