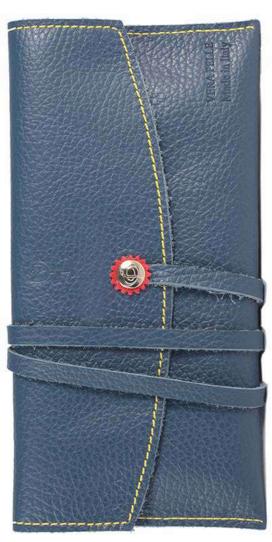

o have the essentials always at hand. Closed by a small button just in case.

Weight: 0.08 kg

Dimensions: 20 x 12 x 3 cm

Color: Blue, Leather, Red, Yellow

Leather Type: Leather, Printed Leather











## **MARIKA**

The mini pochette is the versatile and comfortable accessory to have the essentials always at hand. Closed by a zip for any eventuality.

Weight: 0.08 kg Dimensions: 22 × 12 × 3 cm

Color: Black, Blue, Cream, Grey, Leather, Red, Tiff

Leather Type: Leather, Printed Leather











## **MOIRA**

The mini pochette is the versatile and comfortable accessory to have the essentials always at hand. Closed by a leather strap for any eventuality and with a small leather partition inside.

Weight: 0.1 kg Dimensions: 22 × 10 × 3 cm

Color: Black, Blue, Green, Red, Tiffany







## MONIA

The mini pochette is the versatile and comfortable accessory to have the essentials always at hand. Closed by a leather strap for any eventuality.

Weight: 0.09 kg

Dimensions: 22 x 12 x 3 cm

Color: Blue, Green, Grey, Red, Tiffany









#### **KEY RING**

## INTRECCIO

Our leather craftsmen had fun weaving the various types of leather for this simple, comfortable and colorful key ring. They are different from each other, the choice falls on the final tab in three colors: blue, cream or black.

Weight: 0.016 kg Dimensions: 15 x 3 cm Color: Black, Blue, Cream





# FIBBIA

Comfortable accessory to carry hanging in standard size, for all mobile phone size.

Weight: 0.1 kg

Dimensions: 8 x 16 x 3 cm

Color: Black, Cream









### **NECK CELL PHONE HOLDER**

## **TRACOLLA**