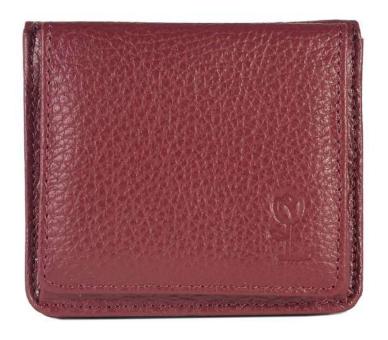

### DENISE

Small essential wallet made by our craftsmen in nappa, calf or hammered calfskin.

It has two openings: a large external coin purse with button closure and a card holder with a banknote holder.

Practical and sporty, it is ideal for storing everything you need in a small space.

Weight: 0.065 kg Dimensions: 10 x 10 x 3 cm

Color: Bordeaux