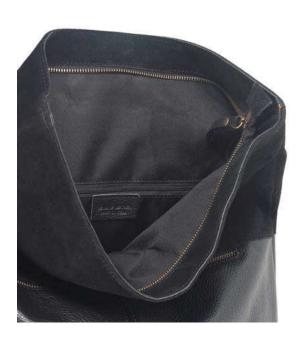

# 3 ZIP

It is a nice backpack in genuine calfskin leather, perfect for the work in city life.

Extraordinary capacity and many details make it functional and comfortable:

3 external pocket closed by a zip, a large bag with central zip and other pockets inside.

Weight: 0.92 kg

Dimensions: 32 × 27 × 8 cm

Color: Black, Blue, Green, Grey, Red

We have combined leather with suede to make this roomy backpack more manageable and light. It has two large external pockets, front and back, closed by zip and finished by other internal closures. Very comfortable both for traveling, for doing sports but also for work thanks to its band with buckle and magnet that makes it extremely versatile