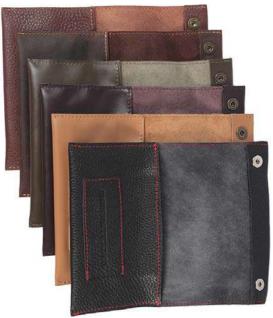

### TOBACCO HOLDER

## **VIRGINIA**

Practical handcrafted genuine leather tobacco holder with filter holder, paper holder and tobacco pouch all closed by a booklet with two practical buttons.

Weight: 0.08 kg

Dimensions: 17 \* 8 \* 3 cm

Color: Antique Red, Bordeaux, Dark Green,

Leather, Orange, Red,

Tiffany, Yellow

Leather Type: Cow Leather, Vintage