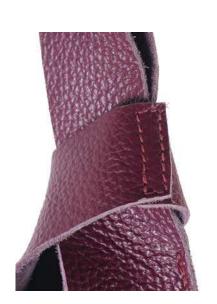

### ROSALBA

A perfect bag for dynamic women, with a unique style and a design made special by the "knots". In very soft calfskin, closed by a carabiner and magnet for double safety. In calfskin type leather it can be available in the colors red, black, amaranth, blue, green, taupe, orange and many others. Shoulder bag with magnet closure and with carabiner. Comfortable, light and capacious, it has a practical bag inside.

Weight: 0.65 kg

Dimensions: 32 x 28 x 15 cm

Color: Black, Blue, Dark Brown, Petroleum, Red