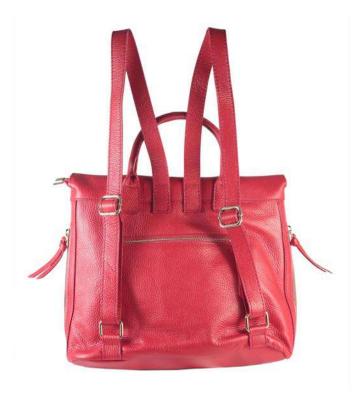

## **GRETA**

This elegant and refined bag in buffered leather is handmade by expert craftsmen. It can be carried comfortably on the shoulder and easily transforms into a practical backpack with an internal central pocket and another on the side. It always accompanies you to your work and on your every trip.

Weight: 0.75 kg

Dimensions: 30 x 30 x 10 cm

Color: Black, Red