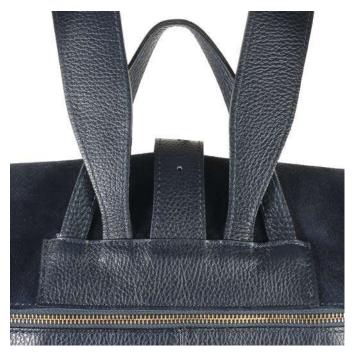

# 3 ZIP

It is a nice backpack in genuine calfskin leather, perfect for the work in city life.

Extraordinary capacity and many details make it functional and comfortable:

3 external pocket closed by a zip, a large bag with central zip and other pockets inside.

Weight: 0.92 kg

Dimensions: 32 × 27 × 8 cm

Color: Black, Blue, Green, Grey, Red

We have combined leather with suede to make this roomy backpack more manageable and light. It has two large external pockets, front and back, closed by zip and finished by other internal closures. Very comfortable both for traveling, for doing sports but also for work thanks to its band with buckle and magnet that makes it extremely versatile