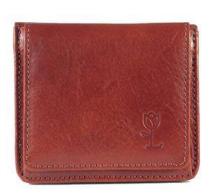

### **DEBBY**

Classic and spacious, this fine calfskin wallet features an articulated multipocket system for papers and documents. It has a coin compartment closed by a button and hidden spaces for your secrets. An accessory to show off even on important occasions.

Weight: 0.12 kg

Dimensions: 13 × 10 × 3 cm Color: Black, Blue, Green, Red