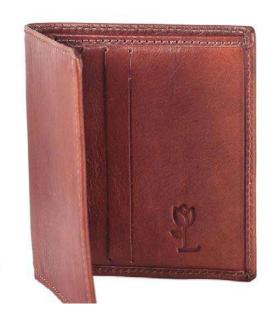

# DAFNE

Zipped wallet in genuine Calfskin type. With its refined elements it is one of our most beautiful wallets. The interiors are also in leather, with 12 card holders, 2 sided banknote holders and a central zip pocket.

Weight: 0.18 kg

Dimensions: 20 x 10 x 4 cm

Color: Black, Green, Red, Red Green, Wine