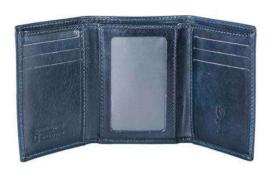

# DAFNE

Zipped wallet in genuine Calfskin type. With its refined elements it is one of our most beautiful wallets. The interiors are also in leather, with 12 card holders, 2 sided banknote holders and a central zip pocket.

Weight: 0.18 kg

Dimensions: 20 x 10 x 4 cm

Color: Black, Green, Red, Red Green, Wine