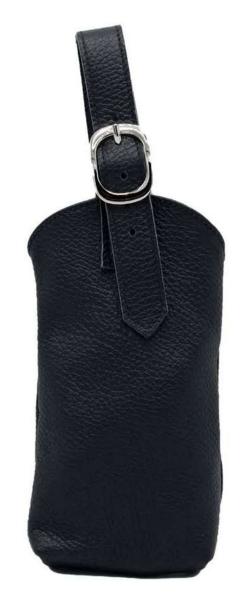

### **NECK CELL PHONE HOLDER**

## **TRACOLLA**

A comfortable accessory to carry hanging in standard size, for all mobile phone size.

Weight: 0.1 kg

Dimensions: 8 × 16 × 3 cm Color: Blue, Fuchsia, Tiffany