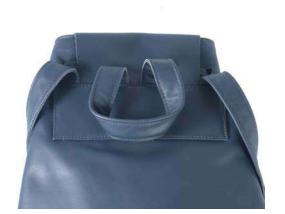

Weight: 1 kg

Dimensions: 37 x 45 x 17 cm

Color: Black, Blue, Bordeaux, Dark Brown

Beautiful city backpack, comfortable for long walks, in soft nappa leather.

It is closed with tie rods and flap with magnet,