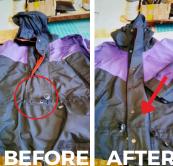

#### **REFURBISHMENT AND CREATION OF TECHNICAL AND SPORTIVE CLOTHES**

- •Repairs mountain technical clothes and accessories
- •Creation and repair outdoor accessories
- Creation and repair climbing and alpinism spliced ropes
- •Replacement, repairs and refurbishments of interiors, seats and vintage car paneligs, car, motorbikes, boats, aircrafts and helicopters Artisan custom made productions