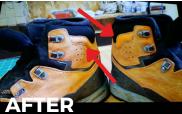

#### **REFURBISHMENT AND CREATION OF TECHNICAL AND SPORTIVE CLOTHES**

- •Repairs mountain technical clothes and accessories
- •Creation and repair outdoor accessories
- Creation and repair climbing and alpinism spliced ropes
- •Replacement, repairs and refurbishments of interiors, seats and vintage car paneligs, car, motorbikes, boats, aircrafts and helicopters Artisan custom made productions