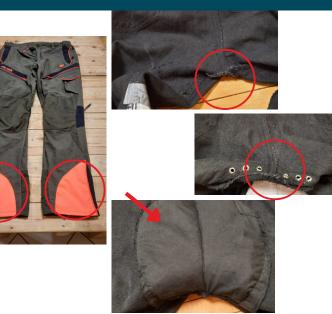

#### **REFURBISHMENT AND CREATION OF TECHNICAL AND SPORTIVE CLOTHES**

- •Repairs mountain technical clothes and accessories
- •Creation and repair outdoor accessories
- Creation and repair climbing and alpinism spliced ropes
- •Replacement, repairs and refurbishments of interiors, seats and vintage car paneligs, car, motorbikes, boats, aircrafts and helicopters Artisan custom made productions