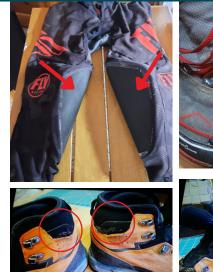

#### **REFURBISHMENT AND CREATION OF TECHNICAL AND SPORTIVE CLOTHES**

- •Repairs mountain technical clothes and accessories
- •Creation and repair outdoor accessories
- Creation and repair climbing and alpinism spliced ropes
- •Replacement, repairs and refurbishments of interiors, seats and vintage car paneligs, car, motorbikes, boats, aircrafts and helicopters Artisan custom made productions