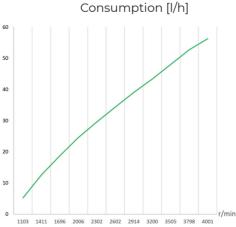

#### HIGH EFFICIENCY

Minimizing fuel consumption, always using the system at its maximum efficiency