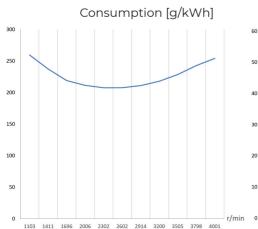

#### HIGH EFFICIENCY

Minimizing fuel consumption, always using the system at its maximum efficiency