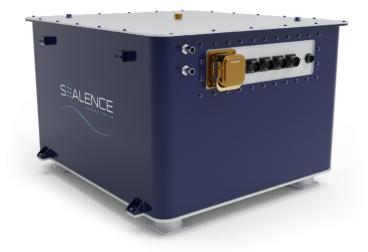

## Battery SafeLi Product description

World's first Fireproof, heavy duty, high density battery, specific for marine environment

#### HEAVY DUTY

Innovative battery, specifically designed for heavy duty marine propulsion

#### **REMOTE DIAGNOSTIC**

Remote diagnostic also available via smartphone

#### FIREPROOF

Equipped with an innovative fire inhibition system

#### LIGHT AND POWERFUL

High energy density in a compact case

| Nominal Voltage         | 400VDC      | BMS                             | Proprietary      |
|-------------------------|-------------|---------------------------------|------------------|
| Minimum-Maximum Voltage | 320-450 VDC | Charge/Discharge operating temp | -20/45°C         |
| Available energy        | 83 kWh      | Life cycles                     | >6000            |
| Standard Charge         | 1C          | Remote diagnostic               | PC/Smartphone    |
| Fast Charge             | 2C          | Dimensions (LxWxH) 908          | 3 x 810 x 611 mm |
| Standard Discharge      | 1.5C        | Weight                          | 560 kg           |
| Fast Discharge          | 3C          | Weight (Fireproof)              | 620 kg           |