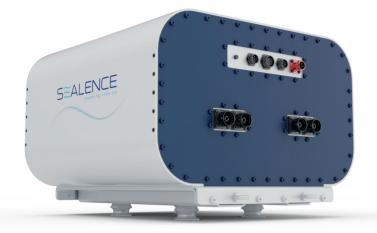

## Range Extender REX 180 Product description

The powertrain energy generation system that will enhance your cruising experience hearing only the sound of the wake

#### MODULARITY

Easy and flexible platform, which can be customized to any specific need

#### HIGH PERFORMANCE PROPULSION

Compact and powerful range extender specifically designed for marine propulsion

#### HIGH EFFICIENCY

Minimizing fuel consumption, always using the system at its maximum efficiency

#### LOW NOISE

Noise and vibrations reduction for the best boating experience

### **REX 180**

| Nominal Voltage | 400Vdc    | Certifications         | RINA/DNV-GL         |
|-----------------|-----------|------------------------|---------------------|
| Output Power    | 180 kW    | Dimensions (L x W x H) | 1550 x 976 x 881 mm |
| Control Unit    | Automatic | Weight                 | 550 kg*             |