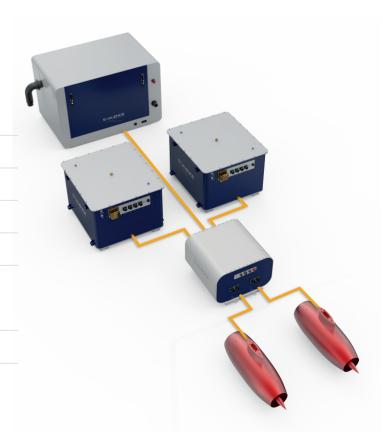

# Power Management System Smartbox Product description

The powertrain centerpiece that controls DeepSpeed jets and power distribution

#### MODULARITY

Easy and flexible platform, which can be customized to any specific need

#### ALWAYS@SEA

Advanced energy management system

#### ALWAYS@HOME

System designed for improved reliability that will never let you down

#### REDUNDANCY

Increased system's reliability to operate in any condition