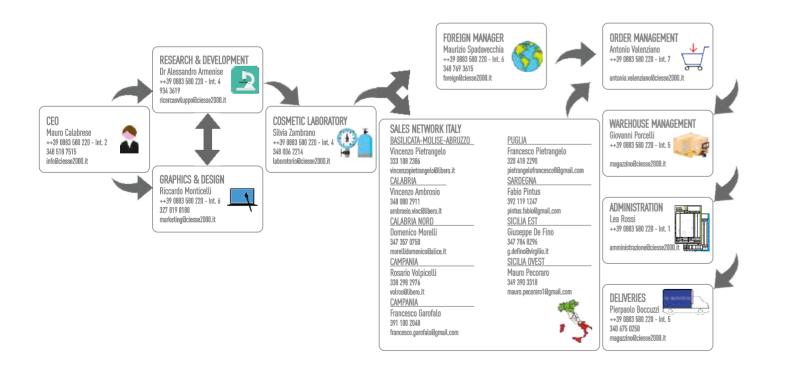

content, useful for cleaning hands and work tools, during all work phases



# Slip Solution

56287B-007 250ml 56287B-007A 500ml 56287B-007B 1000ml 56287B-007C 5000ml

Special liquid, odorless, necessary to facilitate the modeling the Polygel Haidu without sagging; it allows to handle the product until polymerization in the lamp





# Soak Off Remover

Gel polish remover 56248B-006 250ml 56248B-006A 500ml 56248B-006B 1000ml 56248B-006C 5000ml

Cleaning solution used to gently remove all traces of products such as acrylic, gel polish, glue and nail polish without damaging the natural nail

# Legend



# Merchandising

### **Counter Display Ultra**

It can contain up to 30 products (51mm x 37mm x 36mm) 56A05



### Floor Display Ultra

(1060mm x 1923mm x 540mm) 56A14

# Company Organigram





### **Colour Chart Ultra**

(25mm x 111 mm x 50 mm) 56A02



**Poster Ultra** (1000mm x 700mm) 56A04









LABORATORI SRL Via Curatoio 28/B - Z.Ind. Boccadoro 76125 TRANI (BT) Italy info@ciesse2000.it www.ciesse.eu



Distribuito da / Distributed by / Distribuè par / Distribuido por: