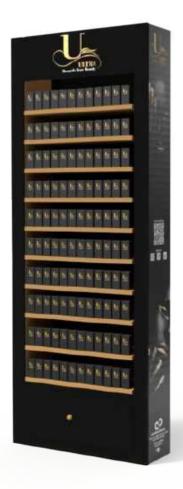

ntent, useful for cleaning hands and work tools, during all work phases



# Slip Solution

56287B-007 250ml 56287B-007A 500ml 56287B-007B 1000ml 56287B-007C 5000ml

Special liquid, odorless, necessary to facilitate the modeling the Polygel Haidu without sagging; it allows to handle the product until polymerization in the lamp





# Soak Off Remover

Gel polish remover 56248B-006 250ml 56248B-006A 500ml 56248B-006B 1000ml 56248B-006C 5000ml

Cleaning solution used to gently remove all traces of products such as acrylic, gel polish, glue and nail polish without damaging the natural nail

# Legend



# Merchandising

### **Counter Display Ultra**

It can contain up to 30 products (51mm x 37mm x 36mm) 56A05



### Floor Display Ultra

(1060mm x 1923mm x 540mm) 56A14

# Company Organigram





### **Colour Chart Ultra**

(25mm x 111 mm x 50 mm) 56A02



**Poster Ultra** (1000mm x 700mm) 56A04









LABORATORI SRL Via Curatoio 28/B - Z.Ind. Boccadoro 76125 TRANI (BT) Italy info@ciesse2000.it www.ciesse.eu



Distribuito da / Distributed by / Distribuè par / Distribuido por: