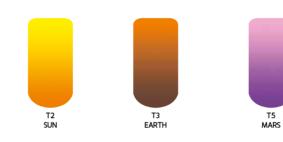

**10 VARIANTS Available Formats 5ml** 

- T2 SUN Orange / Yellow
- T3 EARTH Brown / Orange
- T5 MARS Violet / Pink
- T6 SKY Blue / White
- T8 SEA Violet / Heavenly

As the temperature increases, the original colour fades into a lighter colour