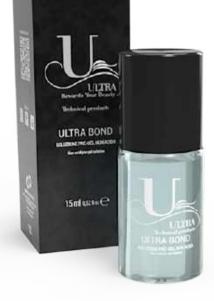

Ultra Bond Non-acid pre-gel solution C15 15ml

Non-acid pre-gel maximising the adherence of the UV gel and of the nail polish. Apply a thin layer and let it dry at the air for 30 seconds. For all types of nails