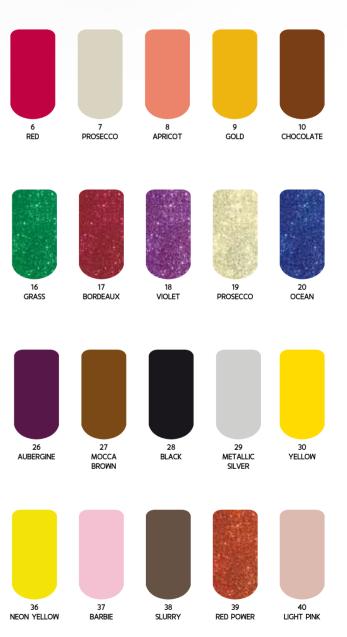

# 90 COLOURS Available Formats 8ml / 14ml

The elegance of the new pack gives visibility to your shop thanks to coloured bars visible from every angle Light design, practical handle in coating the product it allows the colour's sight