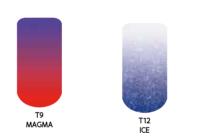

- T9 MAGMA Red / Violet
- T12 ICE Blue / White GLITTER
- T14 SKIN Violet / Pink GLITTER
- T17 VENUS Dark Red / Yellow
- T25 WIND Bordeaux / Wine Red