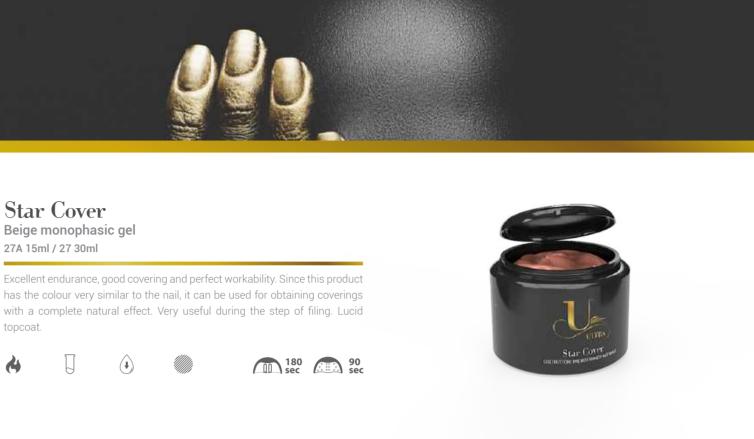

inish Final sealant 23A 15ml / 23 30ml

Vitrifying with extreme brightness. Apply abundantly as a nail polish. It should be degreased after the polymerization.



# ULTRA • Sealants





# ULTRA • Be2Gel

It is a product more elastic than acrylic, more resistant than gel and lighter than gel and acrylic.





# Be2Gel Camouf 2

Covering dark pink builder G24 30ml



# Be2Gel Camouf 5

Covering pink builder G10 30ml





### **Star Pink** Transparent blue monophasic gel 19A 15ml / 19 30ml

Transparent pink monophasic gel. Fit for coverings and reconstructions with nail form. Self-modelling, due to the presence of many UV filters you can feel a heat source and you have to work in layers. Perfect for summer and high temperatures. Lucid topcoat.





# Star Cover 27A 15ml / 27 30ml

topcoat.



# Star Clear

Transparent monophasic gel 20A 15ml / 20 30ml

Transparent monophasic gel. Fit for coverings and reconstructions with nail form. Self-modelling, due to the presence of many UV filters you can feel a heat source. Excellent adherence and filing. Lucid topcoat.





Star Transparent blue monophasic gel 11A 15ml / 11 30ml

Transparent blue monophasic gel. UV filter's presence avoids nail's yellowing. Fit for coverings and reconstructions with nail form. Self-modelling, due to the presence of many UV filters you can feel a heat source. Perfect for summer and high temperatures. Excellent adherence and filing. Lucid topcoat.





14





Formaldeide FREE | TolueneFREE | Nichel FREE

# Gel Polish

An innovative product for your nails. An alternative to the usual Gel Polish! Ultra G