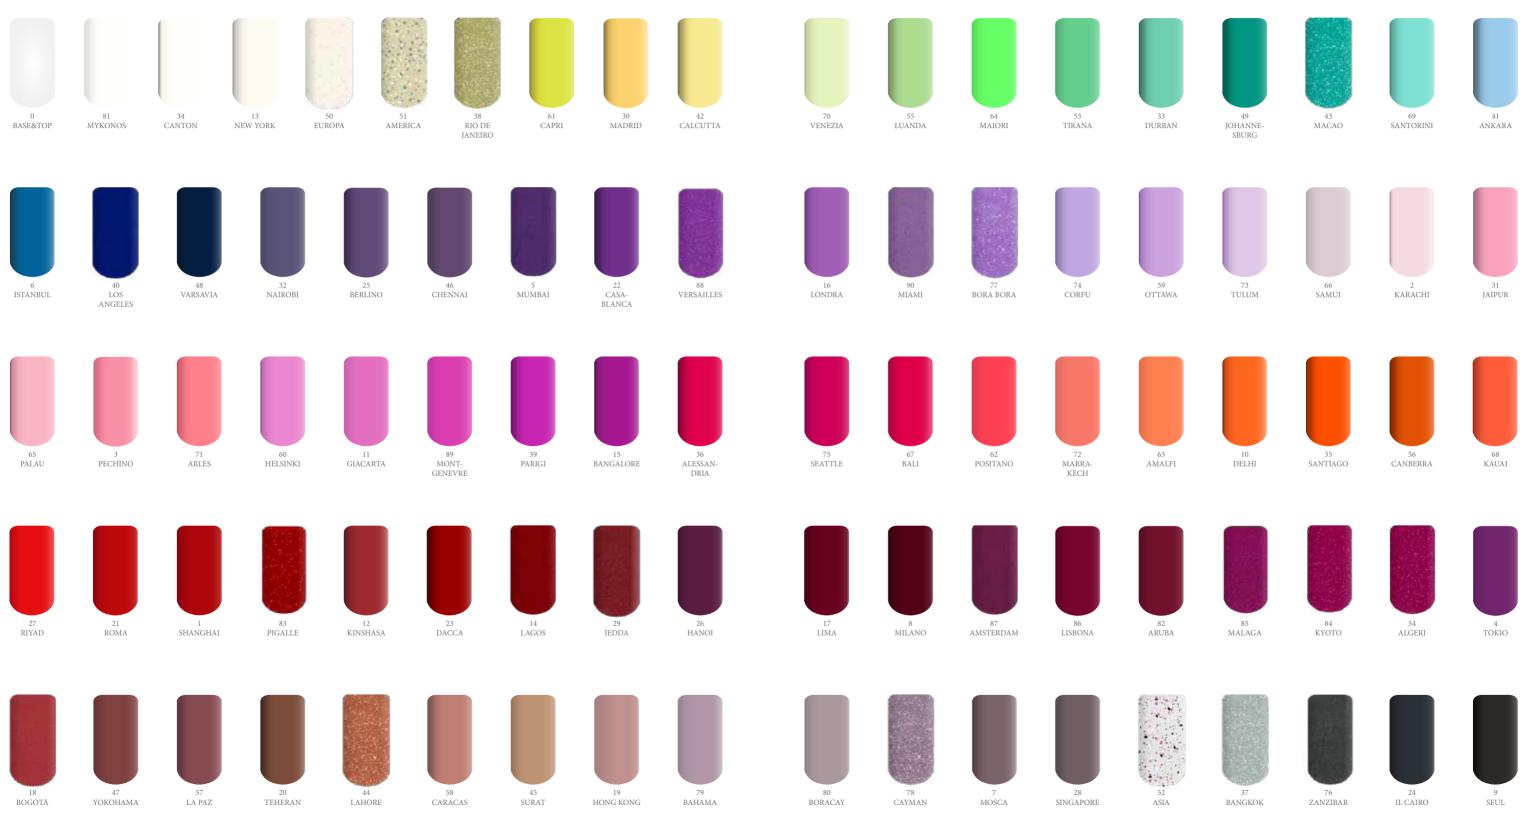

# 90 COLOURS Available Formats 8ml / 14ml

The elegance of the new pack gives visibility to your shop thanks to coloured bars visible from every angle Light design, practical handle in coating the product it allows the colour's sight

# 100 COLOURS Available Formats 5ml

Ultra gel colors, high pigmentation and density gels, perfectly cover your nails enhancing a natural aspect