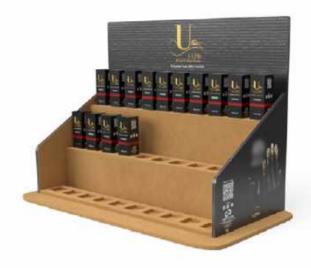

### **Counter Display Ultra**

It can contain up to 30 products (51mm x 37mm x 36mm) 56A05