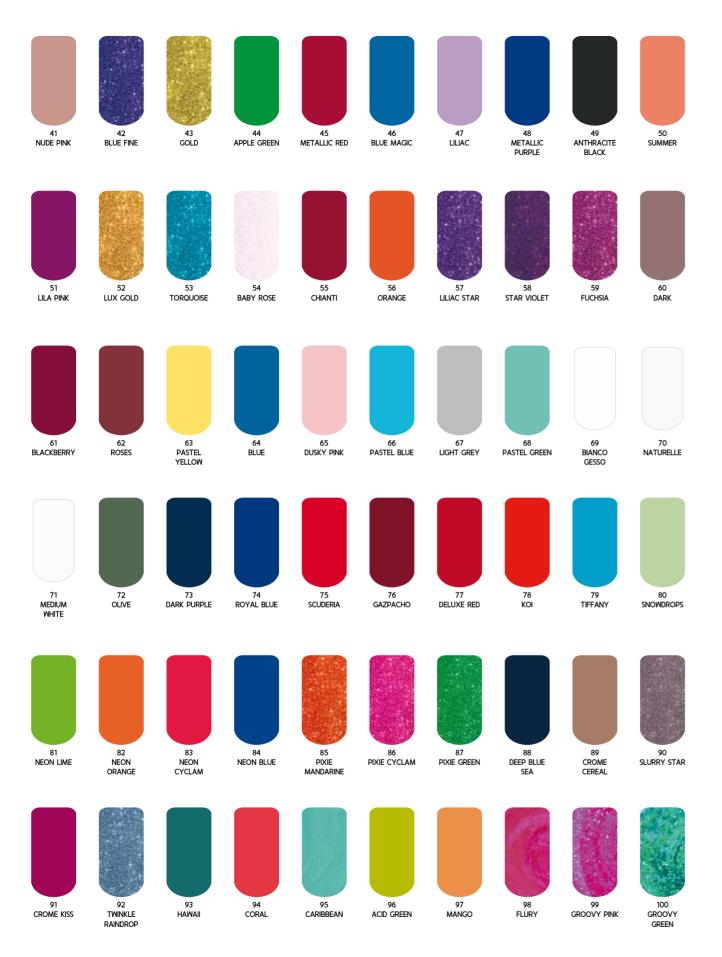

# 90 COLOURS Available Formats 8ml / 14ml

The elegance of the new pack gives visibility to your shop thanks to coloured bars visible from every angle Light design, practical handle in coating the product it allows the colour's sight

# 100 COLOURS Available Formats 5ml

Ultra gel colors, high pigmentation and density gels, perfectly cover your nails enhancing a natural aspect