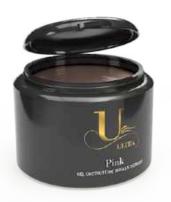

120 90 sec 90 sec

120 sec 90 sec

Milky pink builder gel, perfect for coverings with porcelain effect. Self-levelling and easy to apply. Lucid topcoat. It becomes milky white after lamp polymerization