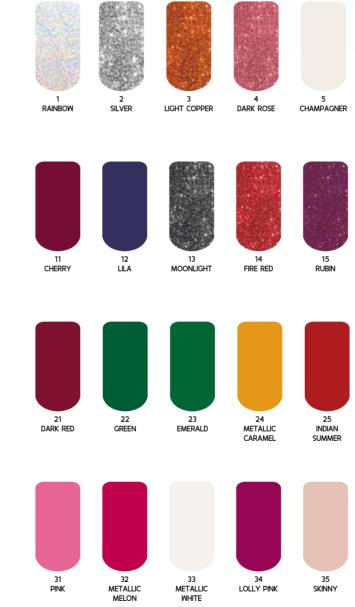

# 100 COLOURS Available Formats 5ml

Ultra gel colors, high pigmentation and density gels, perfectly cover your nails enhancing a natural aspect