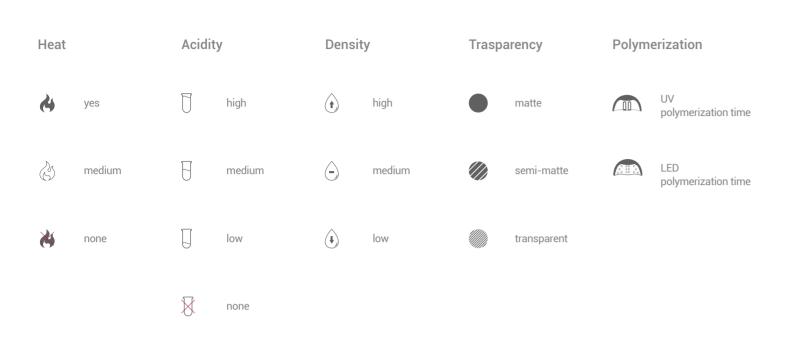

romising their natural elasticity. It does not weaken the tips



## Antysept

Sanitizer solution 5629B-002 250ml 5629B-002A 500ml 5629B-002B 1000ml 5629B-002C 5000ml

Liquid with high alcohol content, useful for cleaning hands and work tools, during all work phases



# Slip Solution

56287B-007 250ml 56287B-007A 500ml 56287B-007B 1000ml 56287B-007C 5000ml

Special liquid, odorless, necessary to facilitate the modeling the Polygel Haidu without sagging; it allows to handle the product until polymerization in the lamp





# Soak Off Remover

Gel polish remover 56248B-006 250ml 56248B-006A 500ml 56248B-006B 1000ml 56248B-006C 5000ml

Cleaning solution used to gently remove all traces of products such as acrylic, gel polish, glue and nail polish without damaging the natural nail

# Legend



# Merchandising

### **Counter Display Ultra**

It can contain up to 30 products (51mm x 37mm x 36mm) 56A05



### Floor Display Ultra

(1060mm x 1923mm x 540mm) 56A14

# Company Organigram





### **Colour Chart Ultra**

(25mm x 111 mm x 50 mm) 56A02



**Poster Ultra** (1000mm x 700mm) 56A04









LABORATORI SRL Via Curatoio 28/B - Z.Ind. Boccadoro 76125 TRANI (BT) Italy info@ciesse2000.it www.ciesse.eu



Distribuito da / Distributed by / Distribuè par / Distribuido por: