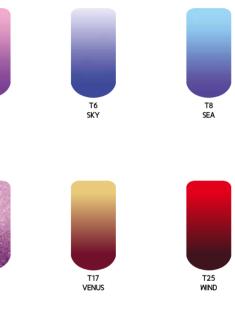

**10 VARIANTS Available Formats 5ml** 

- T2 SUN Orange / Yellow
- T3 EARTH Brown / Orange
- T5 MARS Violet / Pink
- T6 SKY Blue / White
- T8 SEA Violet / Heavenly

As the temperature increases, the original colour fades into a lighter colour

- T9 MAGMA Red / Violet
- T12 ICE Blue / White GLITTER
- T14 SKIN Violet / Pink GLITTER
- T17 VENUS Dark Red / Yellow
- T25 WIND Bordeaux / Wine Red