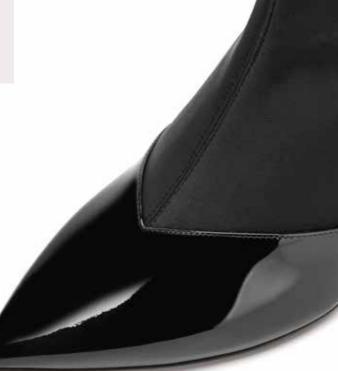

#### **NEBULA**

Our first over-the-knee boot has been handcrafted with all the elements required for contemporary winter dressing. The sleek stretch suede upper runs past the knee, providing a contrasting texture with the patent pointed toe. Designed with a 55mm island heel, it makes for an ideal height for wearing all day - and evening.

External Composition: PATENT AND NEOPRENE
Internal Composition: LEATHER
Sole: 100% LEATHER
Heel height: 55 mm
100% Made in Italy