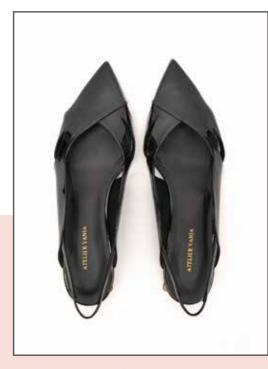

#### **ESME**

This Zebra print loafer has been developed on supple Italian calf leather infused with a light sheen. The bold monochromatic print is juxtaposed with a flat almond toe shape that can match almost any outfit as a refined statement piece.

External Composition: PATENT LEATHER Internal Composition: LEATHER Sole: 100% LEATHER Heel height: 2 cm 100% Made in Italy