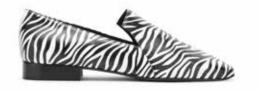

#### **ESME**

This Zebra print loafer has been developed on supple Italian calf leather infused with a light sheen. The bold monochromatic print is juxtaposed with a flat almond toe shape that can match almost any outfit as a refined statement piece.

External Composition: PATENT LEATHER Internal Composition: LEATHER Sole: 100% LEATHER Heel height: 2 cm 100% Made in Italy