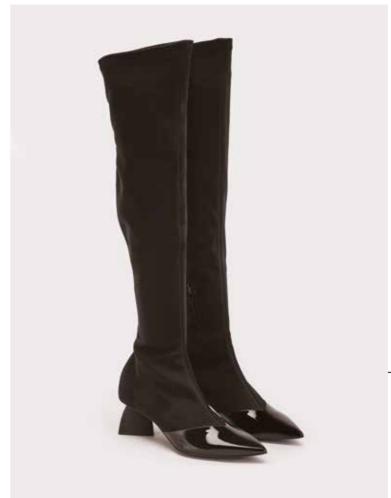

#### **NEBULA**

Our first over-the-knee boot has been handcrafted with all the elements required for contemporary winter dressing. The sleek stretch suede upper runs past the knee, providing a contrasting texture with the patent pointed toe. Designed with a 55mm island heel, it makes for an ideal height for wearing all day - and evening.

External Composition: PATENT AND NEOPRENE
Internal Composition: LEATHER
Sole: 100% LEATHER
Heel height: 55 mm
100% Made in Italy