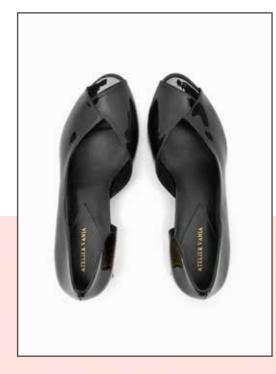

#### **BRUCITE**

Brucite is a 55mm peep toe pump, the ideal height that invokes bold femininity whilst providing stable support for all day wear. The cut-out interior design of the upper extends the length of the leg and provides architectural balance with the divine peep toe.