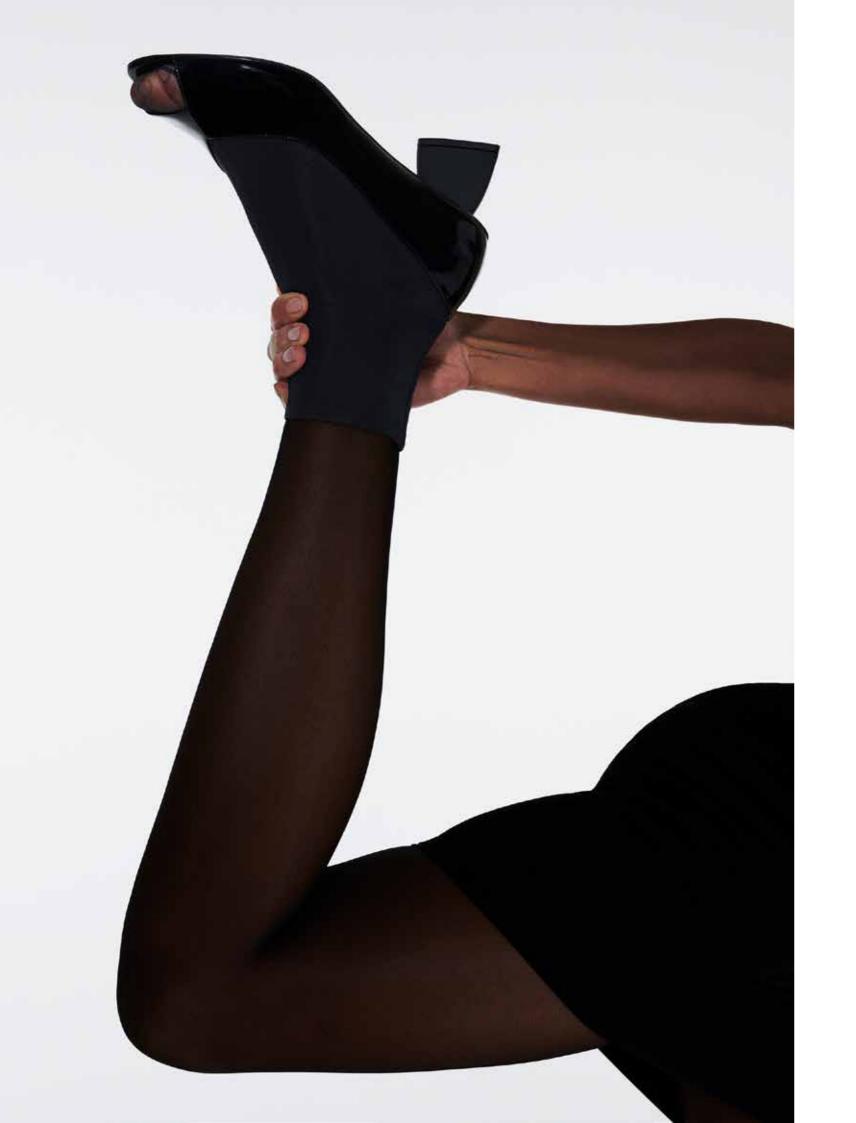

#### **BRUCITE**

Brucite is a 55mm peep toe pump, the ideal height that invokes bold femininity whilst providing stable support for all day wear. The cut-out interior design of the upper extends the length of the leg and provides architectural balance with the divine peep toe.