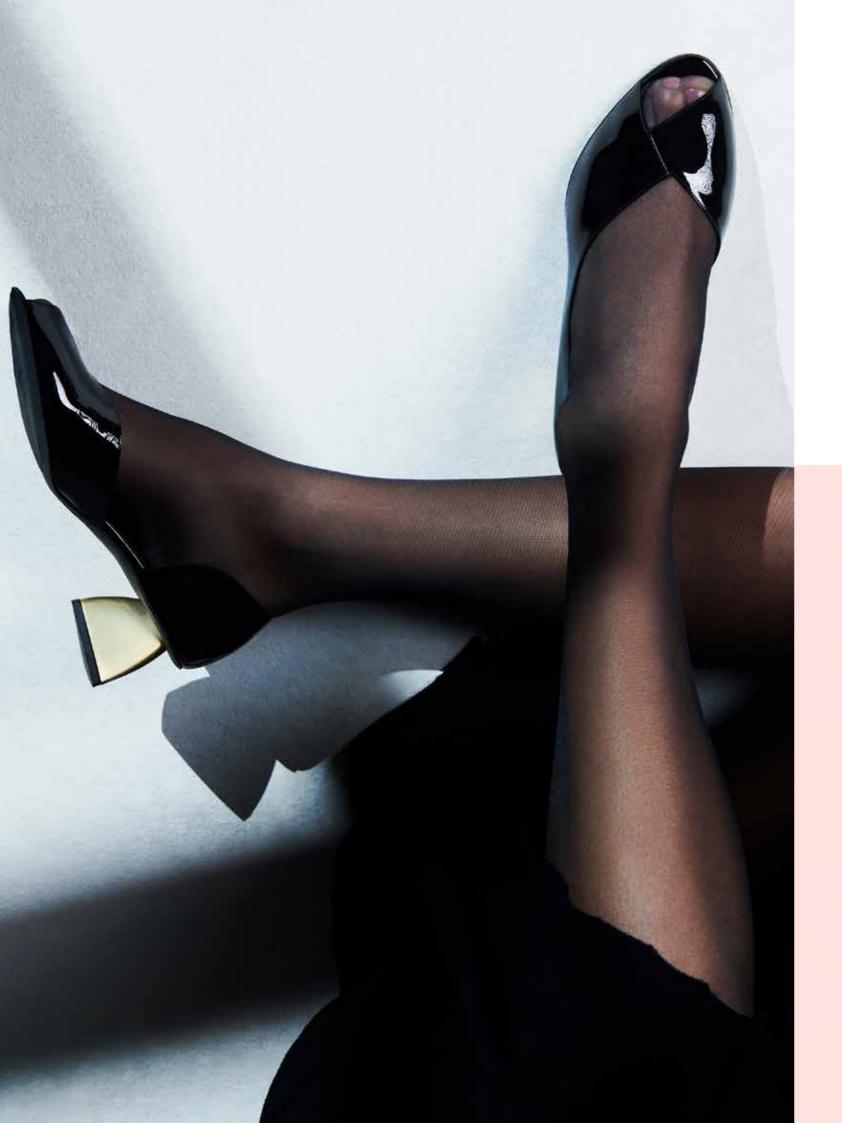

#### **BRUCITE**

Brucite is a 55mm peep toe pump, the ideal height that invokes bold femininity whilst providing stable support for all day wear. The cut-out interior design of the upper extends the length of the leg and provides architectural balance with the divine peep toe.