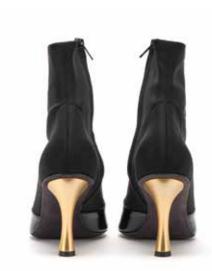

#### **GYPSUM**

This signature design is our take on an evening ankle boot that embodies elegance and a timeless quality. Our unique 80mm matte gold 'wave' heel offsets the black patent toe wrap and our stretch ankle sock allows for effortless movement, no matter the occasion.

External Composition: PATENT
LEATHER - NEOPRENE
Internal Composition: LEATHER
Sole: 100% LEATHER
Heel height: 8,5 cm
100% Made in Italy