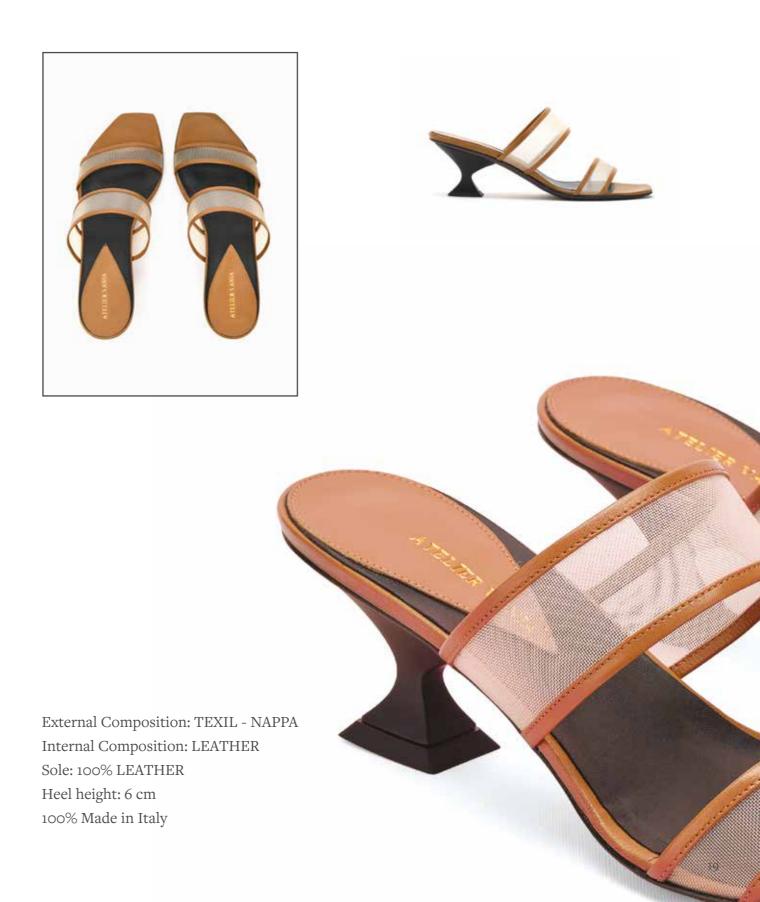

#### **ZIRCON**

A founder favourite, our Zircon design is a refreshing take on a summer mule. When worn, the mesh strap sections visibly disappear against the skin, creating the illusion of thin tan strapping holding in the foot. Combined with our geometric hourglass heel shape, this design is eye-catching whilst offering practical support for the wearer.

Internal Composition: LEATHER Sole: 100% LEATHER Heel height: 6 cm

100% Made in Italy

NAPPA