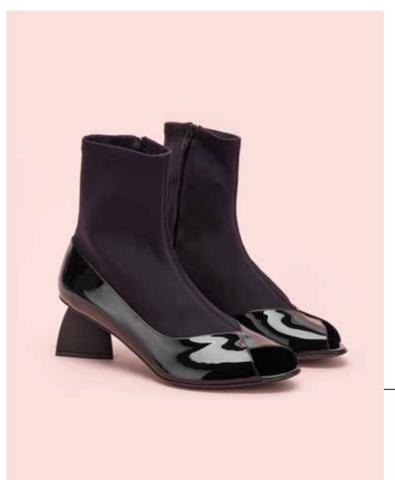

#### **GYPSUM**

This signature design is our take on an evening ankle boot that embodies elegance and a timeless quality. Our unique 80mm matte gold 'wave' heel offsets the black patent toe wrap and our stretch ankle sock allows for effortless movement, no matter the occasion.

#### **GYPSUM**

We are proud to introduce our Dolomite boot which embodies laid-back refinement with any ensemble. The soft-stretch neoprene technical fabric hugs the ankle ensuring a flattering foot silhouette, whilst the black patent cut out adds a touch of traditional femininity.