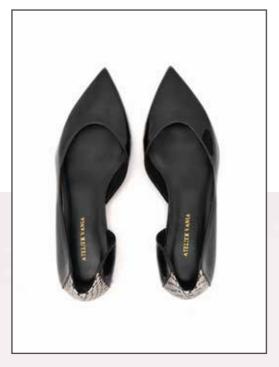

#### LOLITE

The Lolite is a 20mm quintessential point toed flat. The cut out upper on the inside of the foot flatteringly extends the length for the wearer whilst enjoying all the comforts of wearing a low shoe. Combined with a water snake heel cap and geometric island heel this is an essential footwear staple to any wardrobe.