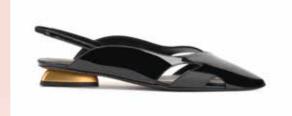

#### **AURA**

The Aura shoe is a daring take on a traditional flat shoe. The sharp toe shape creates a bold statement whilst the cut-outs on the sides add a sense of intrigue and sensuality to the design. The 20mm triangle heel, chromed in matte gold ensures this design can traverse easily from day to evening.

External Composition: PATENT
LEATHER
Internal Composition:LEATHER
Sole: 100% LEATHER
Heel height: 2 cm
100% Made in Italy