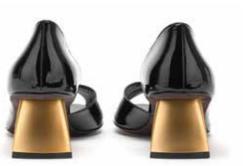

#### **BRUCITE**

Brucite is a 55mm peep toe pump, the ideal height that invokes bold femininity whilst providing stable support for all day wear. The cut-out interior design of the upper extends the length of the leg and provides architectural balance with the divine peep toe.