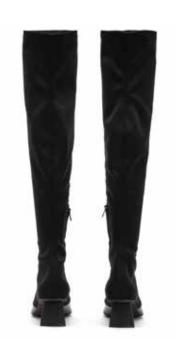

#### **NEBULA**

Our first over-the-knee boot has been handcrafted with all the elements required for contemporary winter dressing. The sleek stretch suede upper runs past the knee, providing a contrasting texture with the patent pointed toe. Designed with a 55mm island heel, it makes for an ideal height for wearing all day - and evening.

External Composition: PATENT AND NEOPRENE
Internal Composition: LEATHER
Sole: 100% LEATHER
Heel height: 55 mm
100% Made in Italy