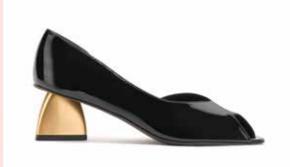

#### **BRUCITE**

Brucite is a 55mm peep toe pump, the ideal height that invokes bold femininity whilst providing stable support for all day wear. The cut-out interior design of the upper extends the length of the leg and provides architectural balance with the divine peep toe.