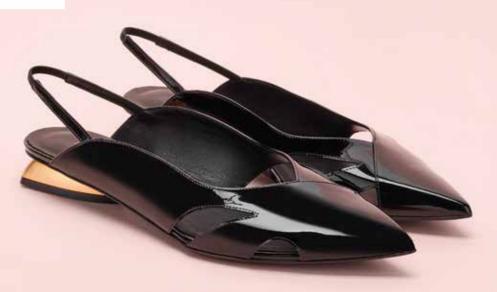

#### **ESME**

This Zebra print loafer has been developed on supple Italian calf leather infused with a light sheen. The bold monochromatic print is juxtaposed with a flat almond toe shape that can match almost any outfit as a refined statement piece.

External Composition: PATENT LEATHER Internal Composition: LEATHER Sole: 100% LEATHER Heel height: 2 cm 100% Made in Italy