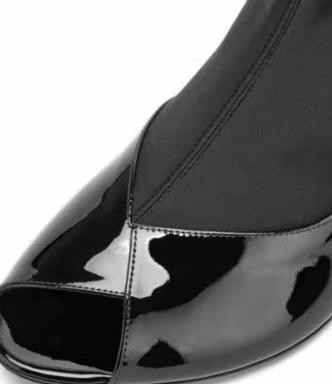

#### **GYPSUM**

This signature design is our take on an evening ankle boot that embodies elegance and a timeless quality. Our unique 80mm matte gold 'wave' heel offsets the black patent toe wrap and our stretch ankle sock allows for effortless movement, no matter the occasion.

#### **GYPSUM**

We are proud to introduce our Dolomite boot which embodies laid-back refinement with any ensemble. The soft-stretch neoprene technical fabric hugs the ankle ensuring a flattering foot silhouette, whilst the black patent cut out adds a touch of traditional femininity.