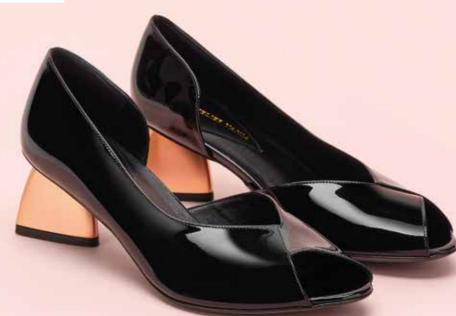

#### **BRUCITE**

Brucite is a 55mm peep toe pump, the ideal height that invokes bold femininity whilst providing stable support for all day wear. The cut-out interior design of the upper extends the length of the leg and provides architectural balance with the divine peep toe.