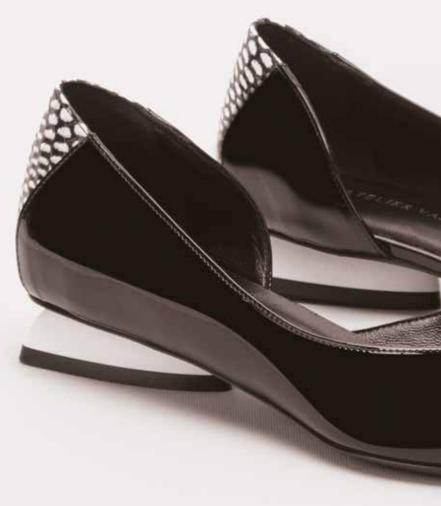

#### **AURA**

The Aura shoe is a daring take on a traditional flat shoe. The sharp toe shape creates a bold statement whilst the cut-outs on the sides add a sense of intrigue and sensuality to the design. The 20mm triangle heel, chromed in matte gold ensures this design can traverse easily from day to evening.