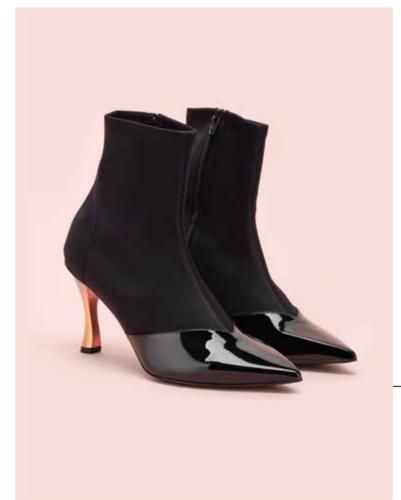

#### **GYPSUM**

This signature design is our take on an evening ankle boot that embodies elegance and a timeless quality. Our unique 80mm matte gold 'wave' heel offsets the black patent toe wrap and our stretch ankle sock allows for effortless movement, no matter the occasion.

External Composition: PATENT
LEATHER - NEOPRENE
Internal Composition: LEATHER
Sole: 100% LEATHER
Heel height: 8,5 cm
100% Made in Italy