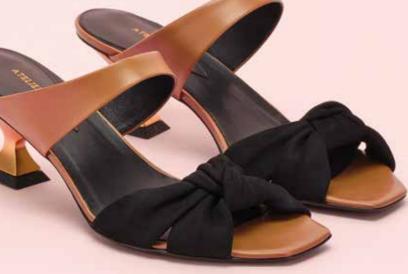

#### **KIMBERLITE**

With a refined palette of tan, black and matte gold this design is both sophisticated and practical. The soft black suede knot is flattering on the toe whilst the supple calf strap provides the slip-on ease of a mule. This shoe sits on a base of our geometric hourglass heel.

Internal Composition: LEATHER Sole: 100% LEATHER Heel height: 6 cm

100% Made in Italy

NAPPA