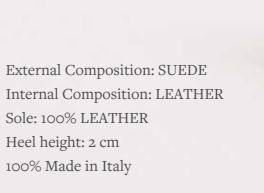

#### **ABALONE**

Inspired by the Abalone crystal, this low shoe imbues the subtle confidence of sophisticated daywear. A flattering geometric peep-toe upper in butter soft, black suede is contrasted with an elegant 20mm triangle heel chromed in matte gold, adding a luxurious touch of handmade Italian craftsmanship.

Sole: 100% LEATHER

Heel height: 2 cm 100% Made in Italy