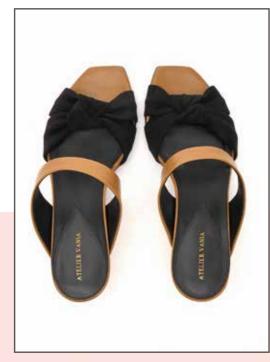

#### **KIMBERLITE**

With a refined palette of tan, black and matte gold this design is both sophisticated and practical. The soft black suede knot is flattering on the toe whilst the supple calf strap provides the slip-on ease of a mule. This shoe sits on a base of our geometric hourglass heel.

Internal Composition: LEATHER Sole: 100% LEATHER Heel height: 6 cm

100% Made in Italy

NAPPA