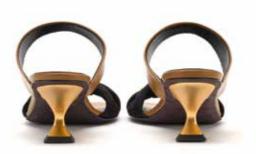

#### **KIMBERLITE**

With a refined palette of tan, black and matte gold this design is both sophisticated and practical. The soft black suede knot is flattering on the toe whilst the supple calf strap provides the slip-on ease of a mule. This shoe sits on a base of our geometric hourglass heel.