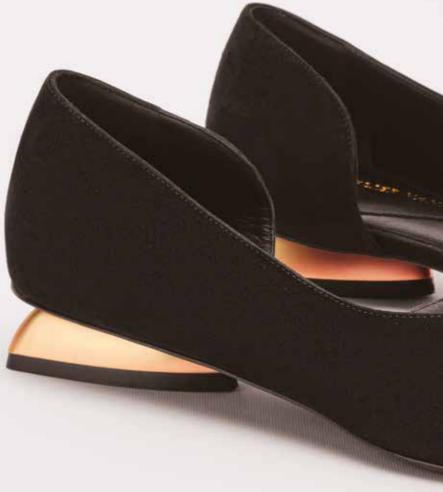

#### **ABALONE**

Inspired by the Abalone crystal, this low shoe imbues the subtle confidence of sophisticated daywear. A flattering geometric peep-toe upper in butter soft, black suede is contrasted with an elegant 20mm triangle heel chromed in matte gold, adding a luxurious touch of handmade Italian craftsmanship.