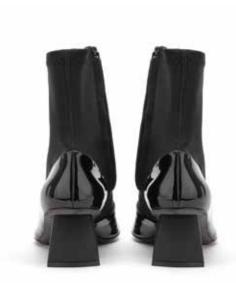

#### **GYPSUM**

This signature design is our take on an evening ankle boot that embodies elegance and a timeless quality. Our unique 80mm matte gold 'wave' heel offsets the black patent toe wrap and our stretch ankle sock allows for effortless movement, no matter the occasion.

External Composition: PATENT
LEATHER - NEOPRENE
Internal Composition: LEATHER
Sole: 100% LEATHER
Heel height: 8,5 cm
100% Made in Italy