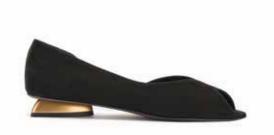

#### **ABALONE**

Inspired by the Abalone crystal, this low shoe imbues the subtle confidence of sophisticated daywear. A flattering geometric peep-toe upper in butter soft, black suede is contrasted with an elegant 20mm triangle heel chromed in matte gold, adding a luxurious touch of handmade Italian craftsmanship.