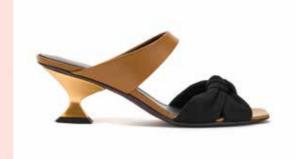

#### **KIMBERLITE**

With a refined palette of tan, black and matte gold this design is both sophisticated and practical. The soft black suede knot is flattering on the toe whilst the supple calf strap provides the slip-on ease of a mule. This shoe sits on a base of our geometric hourglass heel.

Internal Composition: LEATHER Sole: 100% LEATHER Heel height: 6 cm

100% Made in Italy

NAPPA