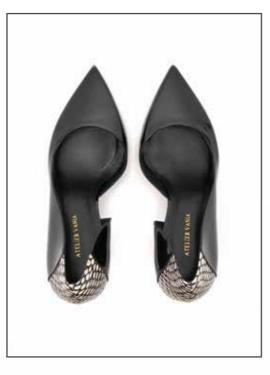

#### LOLITE

The Lolite is a 20mm quintessential point toed flat. The cut out upper on the inside of the foot flatteringly extends the length for the wearer whilst enjoying all the comforts of wearing a low shoe. Combined with a water snake heel cap and geometric island heel this is an essential footwear staple to any wardrobe.