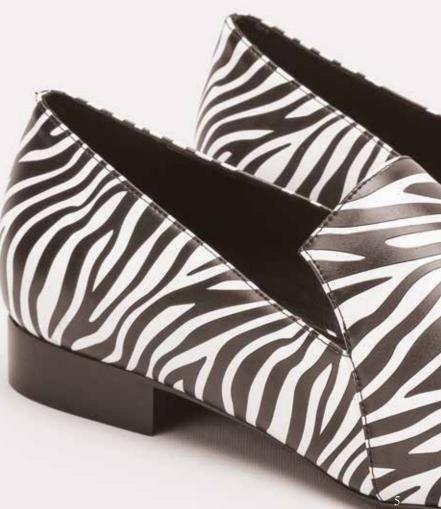

#### **ESME**

This Zebra print loafer has been developed on supple Italian calf leather infused with a light sheen. The bold monochromatic print is juxtaposed with a flat almond toe shape that can match almost any outfit as a refined statement piece.

External Composition: PATENT LEATHER Internal Composition: LEATHER Sole: 100% LEATHER Heel height: 2 cm 100% Made in Italy