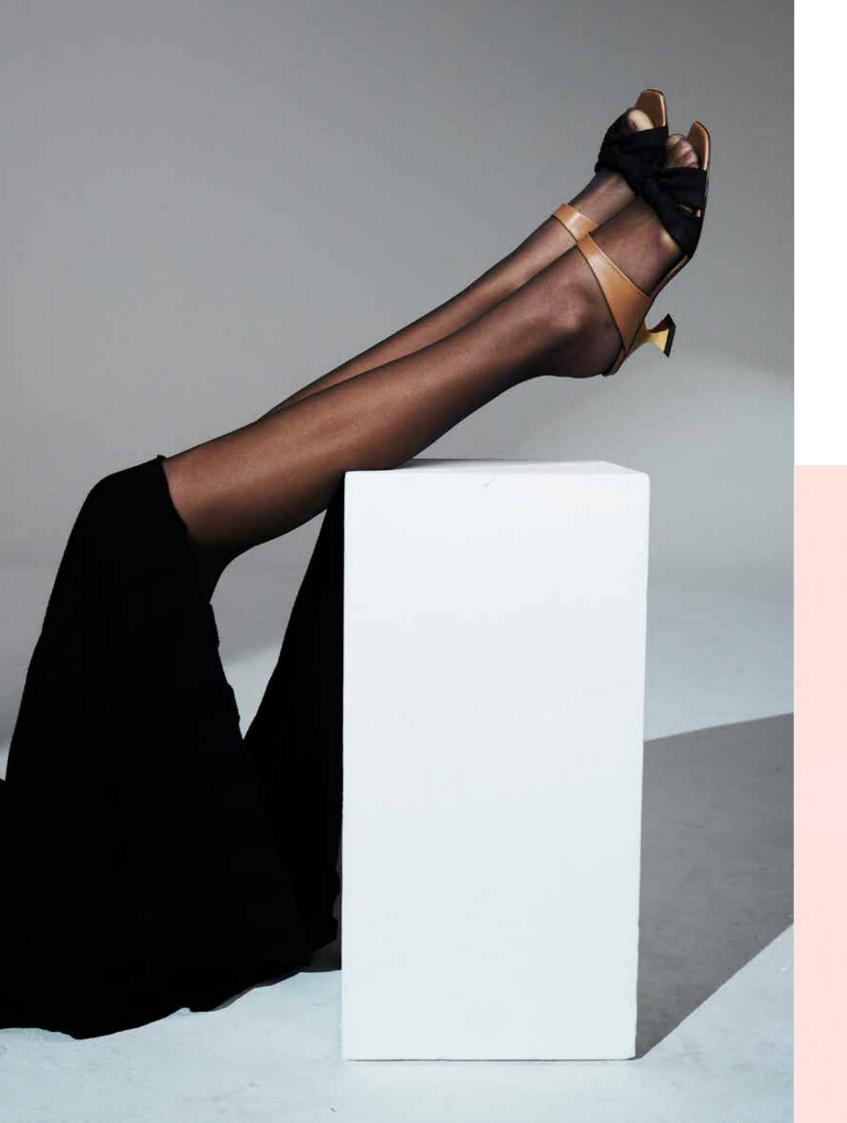

#### **ZIRCON**

A founder favourite, our Zircon design is a refreshing take on a summer mule. When worn, the mesh strap sections visibly disappear against the skin, creating the illusion of thin tan strapping holding in the foot. Combined with our geometric hourglass heel shape, this design is eye-catching whilst offering practical support for the wearer.