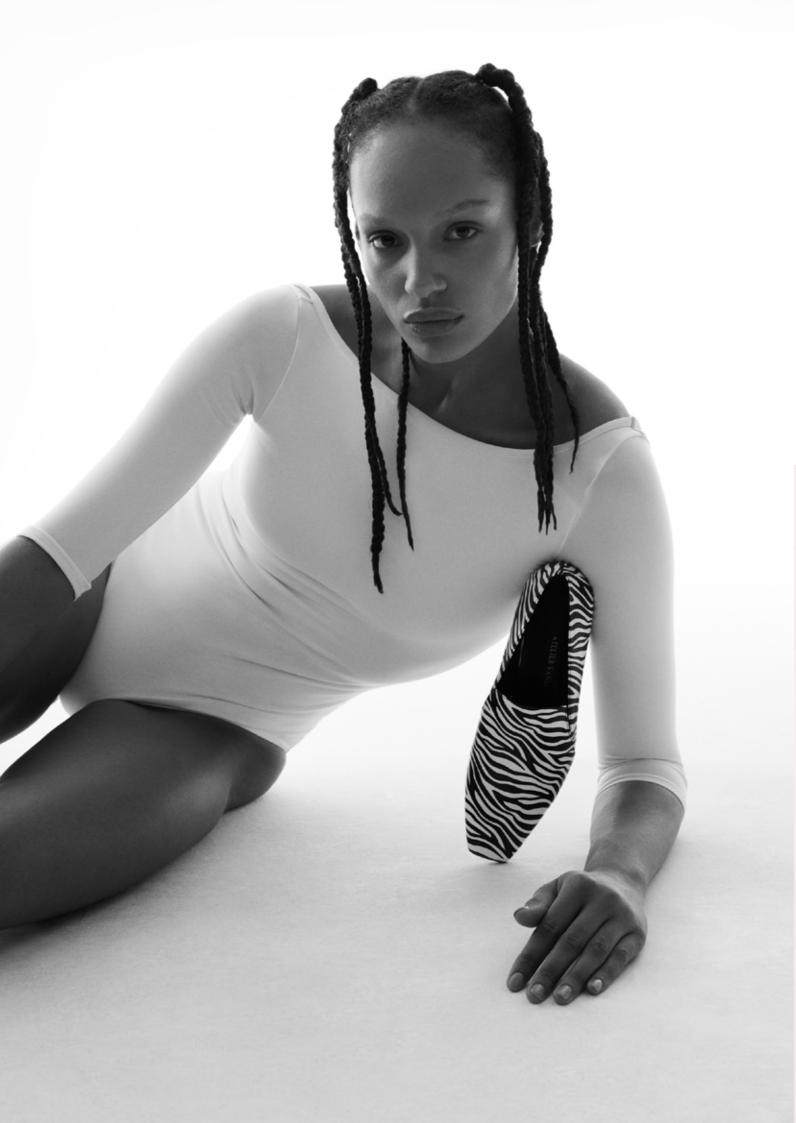

#### **ESME**

This Zebra print loafer has been developed on supple Italian calf leather infused with a light sheen. The bold monochromatic print is juxtaposed with a flat almond toe shape that can match almost any outfit as a refined statement piece.

External Composition: PATENT LEATHER Internal Composition: LEATHER Sole: 100% LEATHER Heel height: 2 cm 100% Made in Italy