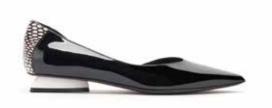

#### **AURA**

The Aura shoe is a daring take on a traditional flat shoe. The sharp toe shape creates a bold statement whilst the cut-outs on the sides add a sense of intrigue and sensuality to the design. The 20mm triangle heel, chromed in matte gold ensures this design can traverse easily from day to evening.