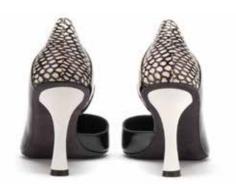

#### **GYPSUM**

This signature design is our take on an evening ankle boot that embodies elegance and a timeless quality. Our unique 80mm matte gold 'wave' heel offsets the black patent toe wrap and our stretch ankle sock allows for effortless movement, no matter the occasion.

External Composition: PATENT
LEATHER - NEOPRENE
Internal Composition: LEATHER
Sole: 100% LEATHER
Heel height: 8,5 cm
100% Made in Italy