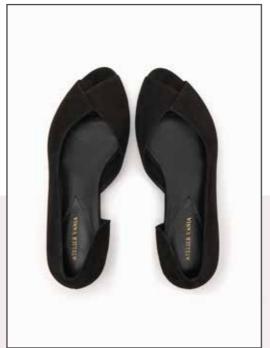

#### **ABALONE**

Inspired by the Abalone crystal, this low shoe imbues the subtle confidence of sophisticated daywear. A flattering geometric peep-toe upper in butter soft, black suede is contrasted with an elegant 20mm triangle heel chromed in matte gold, adding a luxurious touch of handmade Italian craftsmanship.