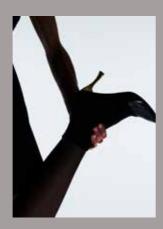

#### **AURA**

The Aura shoe is a daring take on a traditional flat shoe. The sharp toe shape creates a bold statement whilst the cut-outs on the sides add a sense of intrigue and sensuality to the design. The 20mm triangle heel, chromed in matte gold ensures this design can traverse easily from day to evening.