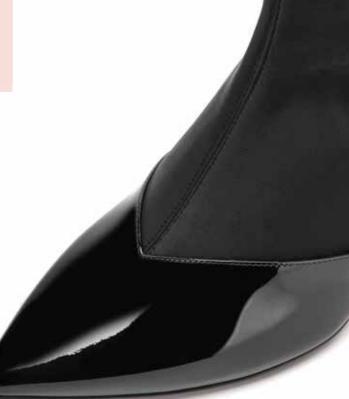

#### **GYPSUM**

This signature design is our take on an evening ankle boot that embodies elegance and a timeless quality. Our unique 80mm matte gold 'wave' heel offsets the black patent toe wrap and our stretch ankle sock allows for effortless movement, no matter the occasion.

External Composition: PATENT
LEATHER - NEOPRENE
Internal Composition: LEATHER
Sole: 100% LEATHER
Heel height: 8,5 cm
100% Made in Italy