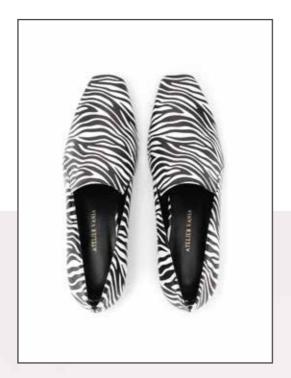

#### **ESME**

This Zebra print loafer has been developed on supple Italian calf leather infused with a light sheen. The bold monochromatic print is juxtaposed with a flat almond toe shape that can match almost any outfit as a refined statement piece.

External Composition: PATENT LEATHER Internal Composition: LEATHER Sole: 100% LEATHER Heel height: 2 cm 100% Made in Italy