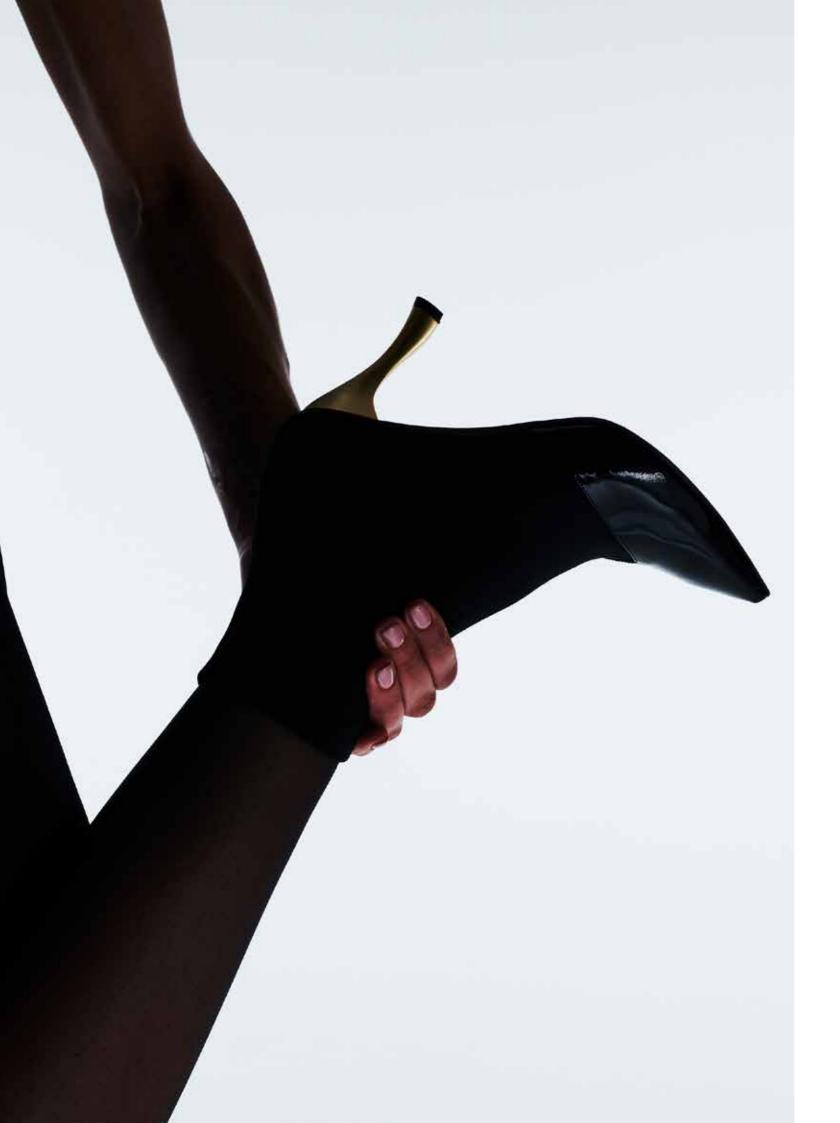

#### **AURA**

The Aura shoe is a daring take on a traditional flat shoe. The sharp toe shape creates a bold statement whilst the cut-outs on the sides add a sense of intrigue and sensuality to the design. The 20mm triangle heel, chromed in matte gold ensures this design can traverse easily from day to evening.

External Composition: PATENT
LEATHER
Internal Composition:LEATHER
Sole: 100% LEATHER
Heel height: 2 cm
100% Made in Italy