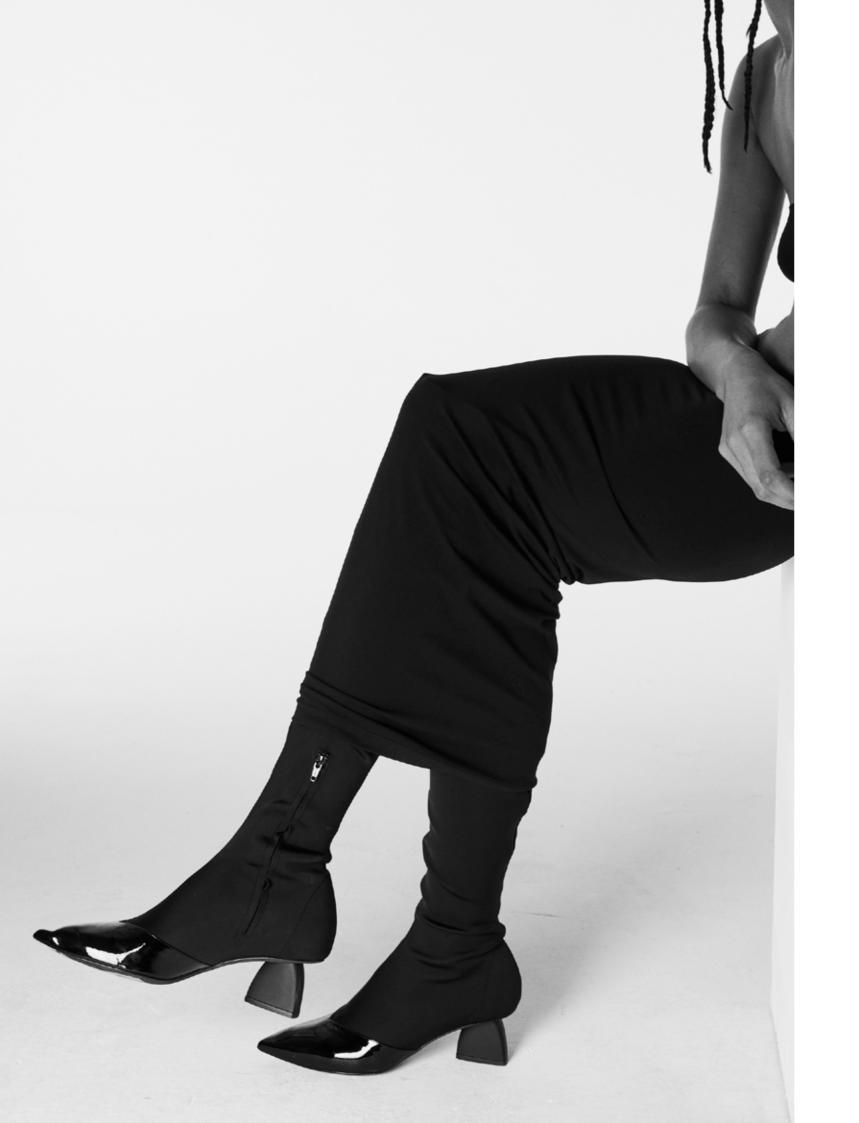

#### **NEBULA**

Our first over-the-knee boot has been handcrafted with all the elements required for contemporary winter dressing. The sleek stretch suede upper runs past the knee, providing a contrasting texture with the patent pointed toe. Designed with a 55mm island heel, it makes for an ideal height for wearing all day - and evening.

External Composition: PATENT AND NEOPRENE
Internal Composition: LEATHER
Sole: 100% LEATHER
Heel height: 55 mm
100% Made in Italy