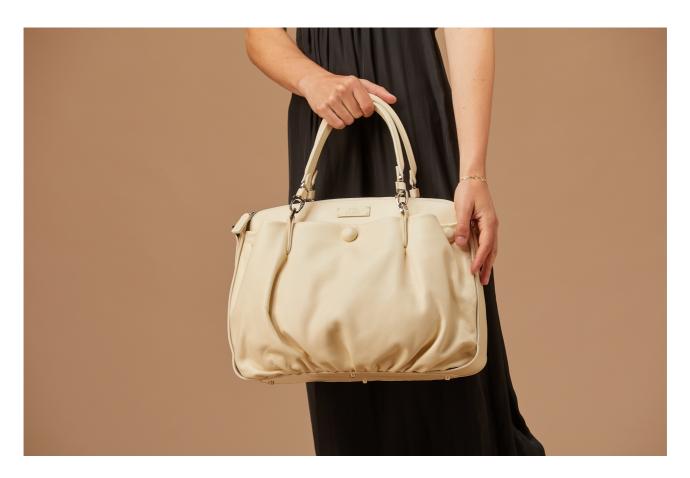

ILIA is a timeless classic yet versatile bag.

This soft and spacious bag has been designed to be carried arm- through however, a convenient and easily detachable and adjustable strap to match is available. It features a single roomy internal cotton lined compartment and two outer compartments with a leather covered button closure.

## **PRODUCT DETAILS**

- 100% made in Italy design and production
- material: leather and Nappa
- solid colour or patterned fabric lining
- detachable, adjustable leather strap:
- silver hardware
- 1 central zipped compartment
- 2 outer button-closed compartments
- 1 internal zipped pocket
- protective metal feet on the bottom

HEIGHT without handle 28 cm -with handle -42 cm

LENGTH – WIDTH 37 X 15 cm

STRAP LENGTH: 55-65 cm

WEIGHT: 1 kg