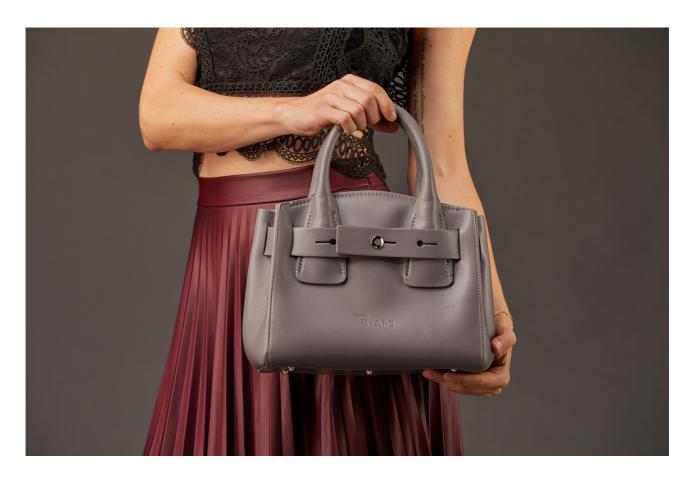

A classic bag, but re-imagined in a contemporary way.

Its trapezoid shape is refined by the Nappa leather softness. The single main compartment with a quick-access card holder is protected by a metal zipper closure. Ideal for free time and work, it is perfect during the day but, thanks to its unfailing elegance, can be smartly worn at night, too

## **PRODUCT DETAILS**

- 100% made in Italy design and production
- material: leather and Nappa
- iron zipper closure
- silver hardware
- 1 internal zipped pocket for credit cards
- protective metal feet on the bottom
- detachable, adjustable strap