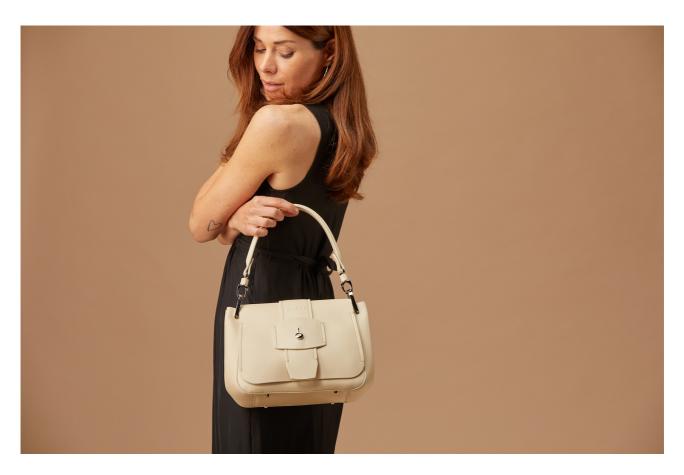

**ERA** is the quintessential crossbody bag of every collection.

It is sewn in soft Nappa leather; its functionality derives from the single one roomy internal compartment with a rectangular base where personal effects and other daily necessities can be conveniently kept.

Its simple design and silver hardware convey a hint of informality which make this refined as well as discreet bag perfect for a day-to-night use.

## **PRODUCT DETAILS**

- 100% made in Italy design and production
- Material: leather and Nappa
- solid colour or patterned fabric lining
- detachable, adjustable leather strap
- leather handles
- silver hardware with a leather detail
- 1 internal single pocket
- Flap closure with magnetic button
- protective metal feet on the bottom