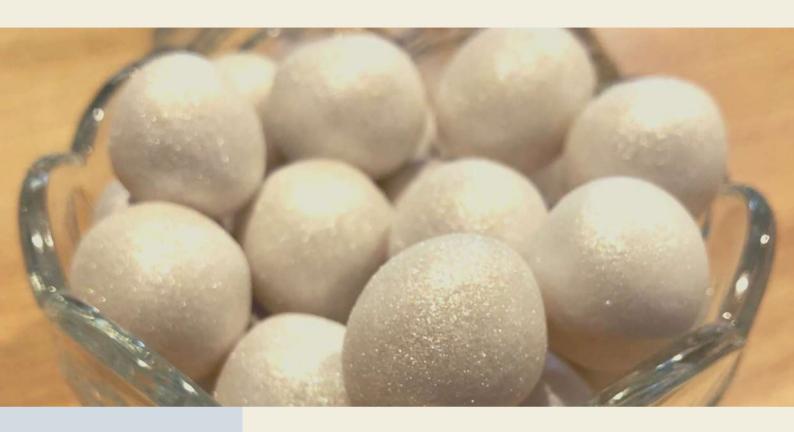

# **SUGARED ALMONDS**

Almond wrapped in one layer thin crunchy sugar

#### Pizzuta Queen

Sardinian Almond

Flowers and Berries

#### • The Angelico

Avola almond and vanilla sugar

• Secret Garden

Avola almond and lavender syrup

• Fresh Grass

Avola almond and peppermint leaves

Mediterranean bush

Sardinian almond and wild myrtle

• Village Saturday

Sardinian almond and chamomile flowers

• Little Prince

Sicilian almond and licorice powder

Ophelia

Sicilian almond and rose buds

Reeds in the Wind

Sardinian almond and island citrus