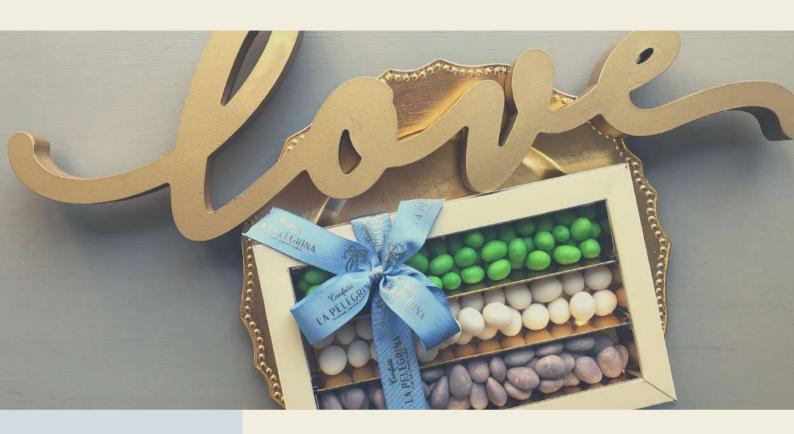

# TASTING BOX

Souvenir packs

#### Compartments Boxes

Tag

Italian Ribbon

• Le Gentili

TASTING BOXES

TWO COMPARTMENTS 200 G

FOUR COMPARTMENTS 400 G

TO OFFER A TASTE OF THE
BEST SELECTION OF CONFETTI & DRAGÈES