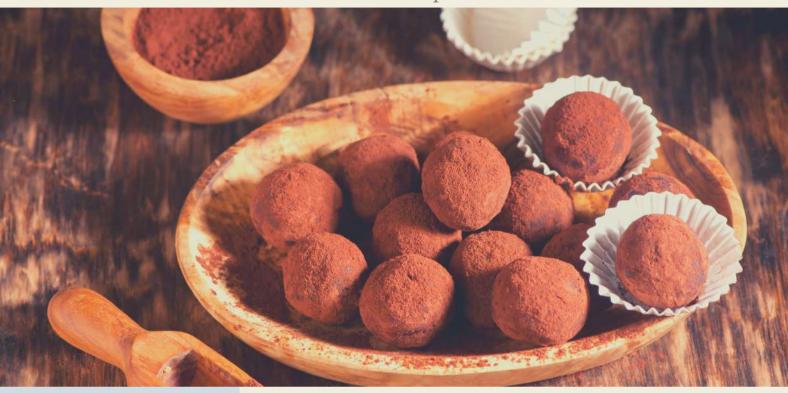

### TRUFFLE

Fruit wrapped selections chocolate and sprinkled

#### Amaretto Liqueur

**Exotic coconut** 

Selected walnut quarters

#### • Breakfast on the Grass

Biscuit with notes of amaretto, caramel chocolate dusted with bitter cocoa

• Cri Cri - Piedmontese specialty

Hazelnut I.G.P. with a double layer of white and dark chocolate, covered with rainbow sugars

• One thousand and one nights

Heart of hazelnut and coconut, white chocolate and sweet cocoa

Schiaccianoci

Quarter of walnut with honey, dark chocolate and cocoa

• Song of the Sirens

Heart of milk, Malibu and chopped almonds covered with dark chocolate dusted with coconut flakes

Lo Speziale

Gingerbread, milk chocolate with cocoa and cinnamon

• De Medici

Toasted hazelnut, jasmine chocolate and sweet cocoa