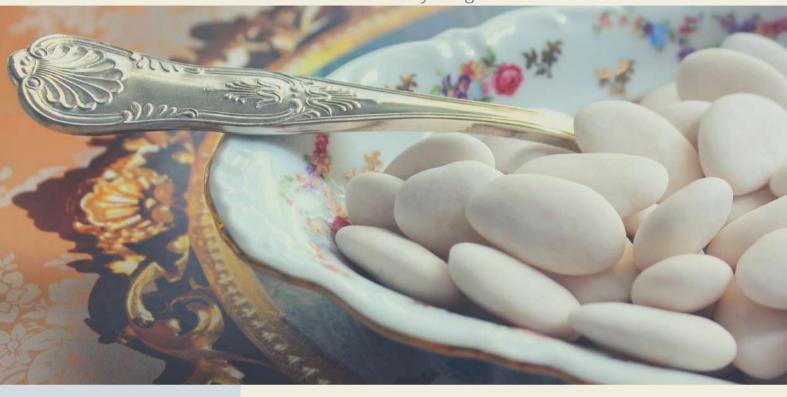

# **SUGARED ALMONDS**

Almond wrapped in one layer thin crunchy sugar

# DRAGÉES

Selection of dried fruit covered with the best chocolate

Coffee

Pistachio extra

**Liqueur cherries** 

Soft Belgian chocolate

Moors of the East

Coffee bean with double chocolate caramel and milk