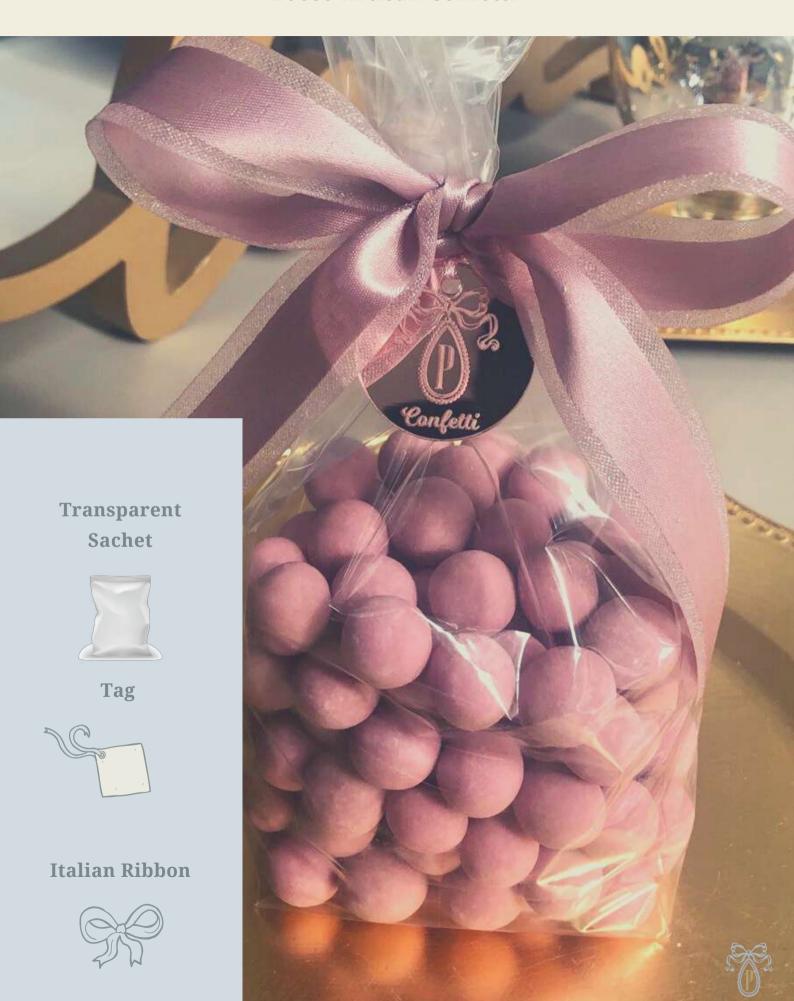

# **PACKAGING**

Loose Artisan Confetti

#### Compartments Boxes

Tag

Italian Ribbon

• Le Gentili

TASTING BOXES

TWO COMPARTMENTS 200 G

FOUR COMPARTMENTS 400 G

TO OFFER A TASTE OF THE
BEST SELECTION OF CONFETTI & DRAGÈES