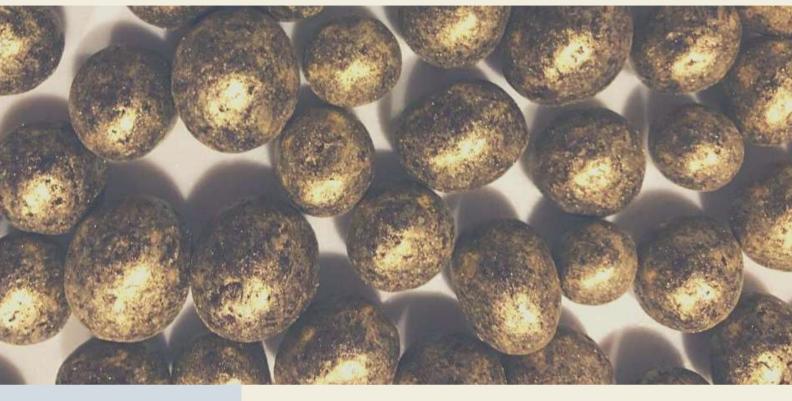

# **SUGARED ALMONDS**

Almond wrapped in one layer thin crunchy sugar

#### Pizzuta Queen

Sardinian Almond

Flowers and Berries

#### • The Angelico

Avola almond and vanilla sugar

• Secret Garden

Avola almond and lavender syrup

• Fresh Grass

Avola almond and peppermint leaves

Mediterranean bush

Sardinian almond and wild myrtle

• Village Saturday

Sardinian almond and chamomile flowers

• Little Prince

Sicilian almond and licorice powder

Ophelia

Sicilian almond and rose buds

Reeds in the Wind

Sardinian almond and island citrus