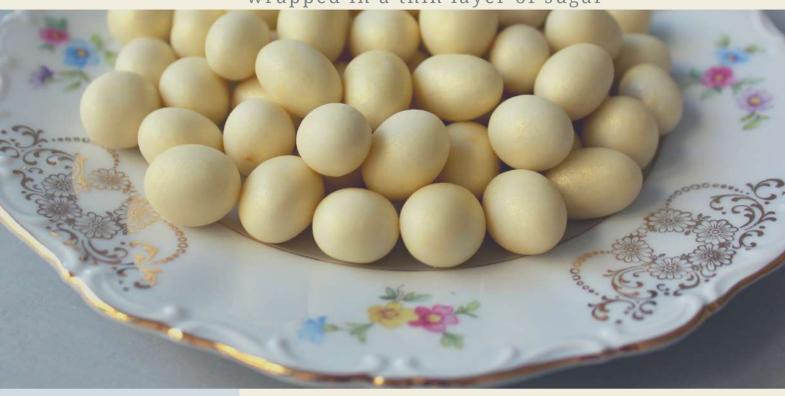

# CONFISERIE DU CHOCOLAT

Selection of chocolate covered fruits wrapped in a thin layer of sugar

Cinnamon powder

**Linden Honey** 

Habenero pepper

Saffron

#### • Shalimar

Almond, apple and cinnamon, milk chocolate and orange sugar

• Honeymoons

Honey praline almond with white chocolate and intense yellow sugar

Great Odalisque

Hazelnut and dark with hints of Habenero sprinkled red

San Remy

Salted pistachio, milk chocolate and green sugar

• Buttercup

Almonds and saffron with white and gold sugar

Minuet

Salted peanut, caramel milk chocolate and beige sugar

Prater

Wafer, gianduja and sugar

EatBoats

Hazelnut, 70% dark chocolate and deep blue sugar