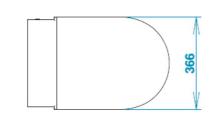

omes and APA.

Il Wc Toilé è dotato di sensore di presenza a richiesta

Toilé is also available in a version dedicated to people with disabilities, characterized not only by increased height, but also by the front opening to facilitate intimate hygiene. Especially with this version, suitable for hospitality and public structures, it is possible to add the motion sensor for automatic activation, also available for other versions. The photocell allows **automatic activation of the aspirator upon detection of presence**, also avoiding physical contact with the manual switch.

# TOILÉ H50-AID



# **TOILÉ WC**

WC WITH INTEGRATED AIR ASPIRATOR THAT COUNTERACTS THE DIFFUSION OF CONTAMINATED AEROSOL AND BAD ODORS. TOILET SEAT WITH SOFT CLOSE INCLUDED

56x36,6x h 42 CM











# 3 ğ 260

366







## TECHNICAL DATA

| Power Supply       | 220-240Va, 50Hz      |
|--------------------|----------------------|
| Absorption         | 55 W                 |
| Discharge capacity | 6 litri (EN997:2012) |
| Norms              | EN33 - EN60335-1     |
|                    |                      |

## ACCESSORY ON REQUEST:

It is possible to have Toilé equipped with motion sensor. This way, the self activation of the aspirator allows to avoid any physical contact with the manual switch.

Available in satin black and white.







# **TOILÉ WC H50**

WC WITH INTEGRATED AIR ASPIRATOR THAT COUNTERACTS THE DIFFUSION OF CONTAMINATED AEROSOL AND BAD ODORS. TOILET SEAT WITH SOFT CLOSE INCLUDED VERSION FOR THIRD AGE.

56x36,6x h 50 CM







WC WITH INTEGRATED AIR ASPIRATOR THAT COUNTERACTS THE