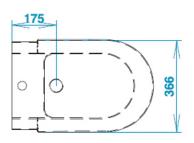

# **TOILÉ WC H50**

WC WITH INTEGRATED AIR ASPIRATOR THAT COUNTERACTS THE DIFFUSION OF CONTAMINATED AEROSOL AND BAD ODORS. TOILET SEAT WITH SOFT CLOSE INCLUDED VERSION FOR THIRD AGE.

56x36,6x h 50 CM

WC WITH INTEGRATED AIR ASPIRATOR THAT COUNTERACTS THE DIFFUSION OF CONTAMINATED AEROSOL AND BAD ODORS. TOILET SEAT WITH SOFT CLOSE INCLUDED VERSION FOR DISABLED.

56x36,6x h 50 CM

# 366 ŝ 0 260

55

0