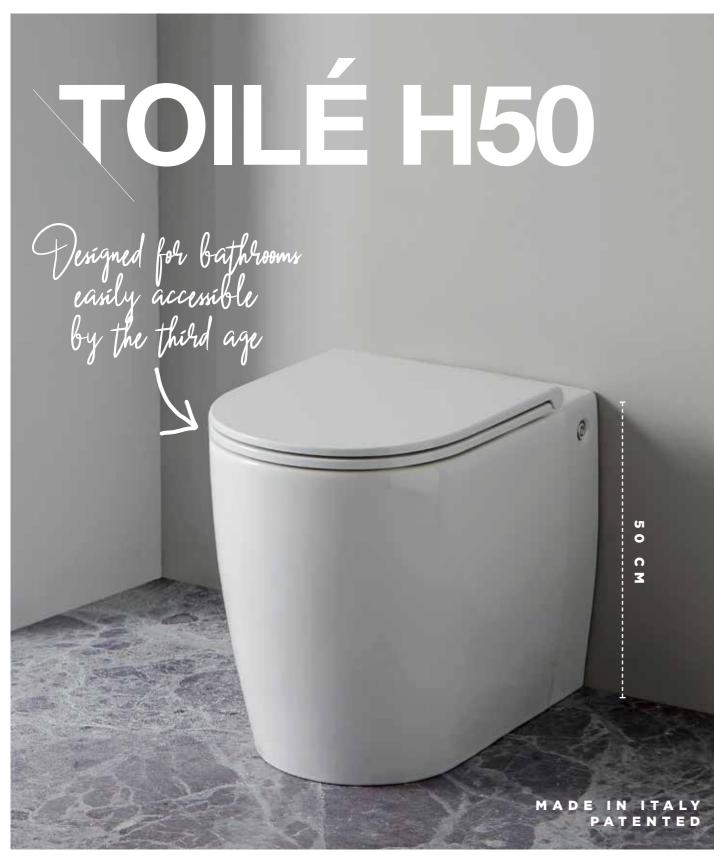

A modern and essential range, with a pure design that hides an exclusive and patented technology inside

Without sacrificing style and functionality, Toilé H50 has been designed with ergonomically more suitable measures to be used by the elderly and / or people with motor difficulties, and fits perfectly to any type of request, **making the bathroom elegant, accessible and safe**, not only in your home but also in public facilities such as rest homes and APA.

# **TOILÉ WC H50**

WC WITH INTEGRATED AIR ASPIRATOR THAT COUNTERACTS THE DIFFUSION OF CONTAMINATED AEROSOL AND BAD ODORS. TOILET SEAT WITH SOFT CLOSE INCLUDED VERSION FOR THIRD AGE.

56x36,6x h 50 CM

WC WITH INTEGRATED AIR ASPIRATOR THAT COUNTERACTS THE DIFFUSION OF CONTAMINATED AEROSOL AND BAD ODORS. TOILET SEAT WITH SOFT CLOSE INCLUDED VERSION FOR DISABLED.