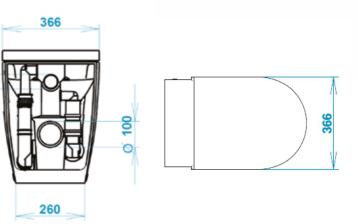

# **TOILÉ WC H50**

WC WITH INTEGRATED AIR ASPIRATOR THAT COUNTERACTS THE DIFFUSION OF CONTAMINATED AEROSOL AND BAD ODORS. TOILET SEAT WITH SOFT CLOSE INCLUDED VERSION FOR THIRD AGE.

56x36,6x h 50 CM

WC WITH INTEGRATED AIR ASPIRATOR THAT COUNTERACTS THE DIFFUSION OF CONTAMINATED AEROSOL AND BAD ODORS. TOILET SEAT WITH SOFT CLOSE INCLUDED VERSION FOR DISABLED.

56x36,6x h 50 CM

# 366 ŝ 0 260

55

0