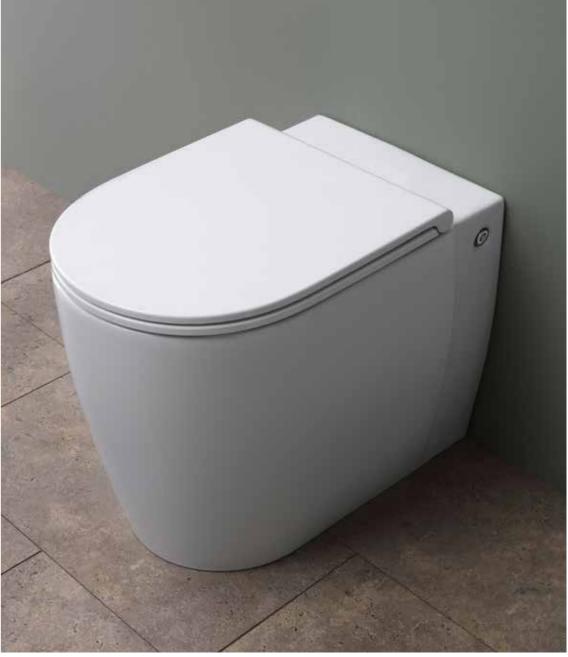

# **TOILÉ WC**

WC WITH INTEGRATED AIR ASPIRATOR THAT COUNTERACTS THE DIFFUSION OF CONTAMINATED AEROSOL AND BAD ODORS. TOILET SEAT WITH SOFT CLOSE INCLUDED

56x36,6x h 42 CM