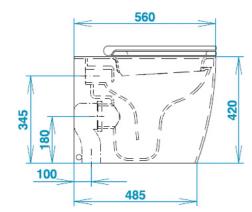

ies such as rest homes and APA.

Il Wc Toilé è dotato di sensore di presenza a richiesta

Toilé is also available in a version dedicated to people with disabilities, characterized not only by increased height, but also by the front opening to facilitate intimate hygiene. Especially with this version, suitable for hospitality and public structures, it is possible to add the motion sensor for automatic activation, also available for other versions. The photocell allows **automatic activation of the aspirator upon detection of presence**, also avoiding physical contact with the manual switch.

# TOILÉ H50-AID



# **TOILÉ WC**

WC WITH INTEGRATED AIR ASPIRATOR THAT COUNTERACTS THE DIFFUSION OF CONTAMINATED AEROSOL AND BAD ODORS. TOILET SEAT WITH SOFT CLOSE INCLUDED

56x36,6x h 42 CM











# 3 ğ 260

366







## TECHNICAL DATA

| Power Supply       | 220-240Va, 50Hz      |
|--------------------|----------------------|
| Absorption         | 55 W                 |
| Discharge capacity | 6 litri (EN997:2012) |
| Norms              | EN33 - EN60335-1     |
|                    |                      |

## ACCESSORY ON REQUEST:

It is possible to have Toilé equipped with motion sensor. This way, the self activation of the aspirator allows to avoid any physical contact with the manual switch.

Available in satin black and white.







# **TOILÉ WC H50**

WC WITH INTEGRATED AIR ASPIRATOR THAT COUNTERACTS THE DIFFUSION OF CONTAMINATED AEROSOL AND BAD ODORS. TOILET SEAT WITH SOFT CLOSE INCLUDED VERSION FOR THIRD AGE.

56x36,6x h 50 CM







WC WITH INTEGRATED AIR ASPIRATOR THA