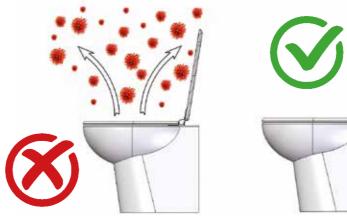

0 he generated aerosol usually has bad odor The use of a traditional toilet causes the contamination of the air and surfaces of the entire bathroom environment.

While using the toilet the bad odor spread out from the wc and remain suspended in the air for a long time.

It takes a long time to get complete air exchange via a wall exhaust fan or with opening the Window, which in cold months causes the bathroom temperature to drop sharply.

Joilé is the solution

Toilé solves the problem of bad smells by removing them before they come out the bowl, avoiding its spread. Furthermore, numerous official studies carried out internationally have shown that viruses and bacteria, including Coronavirus, are widely present in the aerosol generated during the use of the toilet. Thanks to its technology, the toilet with integrated air aspirator conveys the sucked aerosol towards the drain column sewage system.