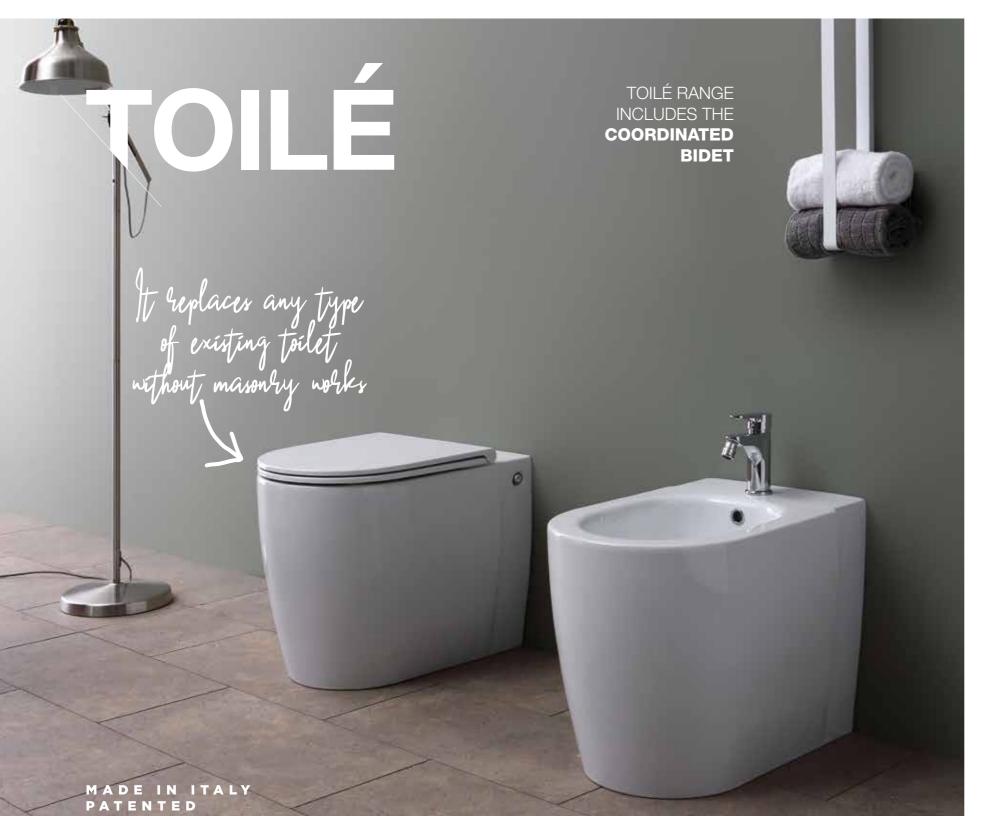

A modern and essential range, with a pure design that hides an exclusive and patented technology inside

Without sacrificing style and functionality, Toilé H50 has been designed with ergonomically more suitable measures to be used by the elderly and / or people with motor difficulties, and fits perfectly to any type of request, **making the bathroom elegant, accessible and safe**, not only in your home but also in public facilities such as rest homes and APA.

# **TOILÉ WC**

WC WITH INTEGRATED AIR ASPIRATOR THAT COUNTERACTS THE DIFFUSION OF CONTAMINATED AEROSOL AND BAD ODORS. TOILET SEAT WITH SOFT CLOSE INCLUDED

56x36,6x h 42 CM