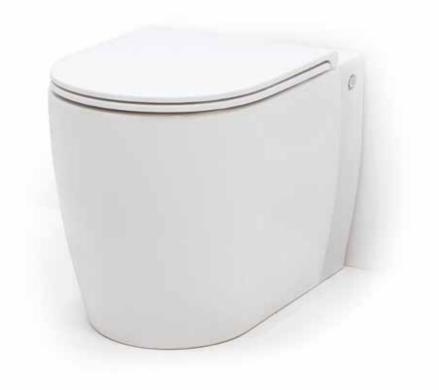

# **TOILÉ WC**

WC WITH INTEGRATED AIR ASPIRATOR THAT COUNTERACTS THE DIFFUSION OF CONTAMINATED AEROSOL AND BAD ODORS. TOILET SEAT WITH SOFT CLOSE INCLUDED

56x36,6x h 42 CM

# **TOILÉ WC H50**

WC WITH INTEGRATED AIR ASPIRATOR THAT COUNTERACTS THE DIFFUSION OF CONTAMINATED AEROSOL AND BAD ODORS. TOILET SEAT WITH SOFT CLOSE INCLUDED VERSION FOR THIRD AGE.

56x36,6x h 50 CM

WC WITH INTEGRATED AIR ASPIRATOR THAT COUNTERACTS THE DIFFUSION OF CONTAMINATED AEROSOL AND BAD ODORS. TOILET SEAT WITH SOFT CLOSE INCLUDED VERSION FOR DISABLED.