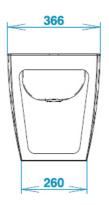

# **TOILÉ WC**

WC WITH INTEGRATED AIR ASPIRATOR THAT COUNTERACTS THE DIFFUSION OF CONTAMINATED AEROSOL AND BAD ODORS. TOILET SEAT WITH SOFT CLOSE INCLUDED

56x36,6x h 42 CM

# 3 ğ 260

366