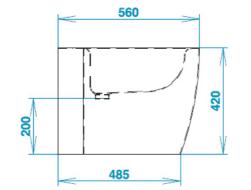

## 55 0 25 8 100 485

560

## **TECHNICAL DATA**

| Power Supply       | 220-240Va, 50Hz      |
|--------------------|----------------------|
| Absorption         | 55 W                 |
| Discharge capacity | 6 litri (EN997:2012) |
| Norms              | EN33 - EN60335-1     |