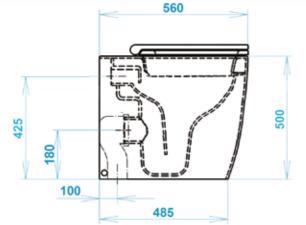

| 55 W                 |
| Discharge capacity | 6 litri (EN997:2012) |
| Norms              | EN33 - EN60335-1     |
|                    |                      |

## ACCESSORY ON REQUEST:

It is possible to have Toilé equipped with motion sensor. This way, the self activation of the aspirator allows to avoid any physical contact with the manual switch.

Available in satin black and white.







# **TOILÉ WC H50**

WC WITH INTEGRATED AIR ASPIRATOR THAT COUNTERACTS THE DIFFUSION OF CONTAMINATED AEROSOL AND BAD ODORS. TOILET SEAT WITH SOFT CLOSE INCLUDED VERSION FOR THIRD AGE.

56x36,6x h 50 CM







WC WITH INTEGRATED AIR ASPIRATOR THAT COUNTERACTS THE DIFFUSION OF CONTAMINATED AEROSOL AND BAD ODORS. TOILET SEAT WITH SOFT CLOSE INCLUDED VERSION FOR DISABLED.

56x36,6x h 50 CM





## TECHNICAI DATA

| 220-240Va, 50Hz      |  |
|----------------------|--|
| 55 W                 |  |
| 6 litri (EN997:2012) |  |
| EN33 - EN60335-1     |  |
|                      |  |

# 366 ŝ 0 260

55

0



# ACCESSORY ON REQUEST:

It is possible to have Toilé equipped with motion sensor. This way, the self activation of the aspirator allows to avoid any physical contact with the manual switch.

Available in satin black and white.



## 55 0 25 8 100 485

560

## **TECHNICAL DATA**

| Power Supply       | 220-240Va, 50Hz      |
|--------------------|----------------------|
| Absorption         | 55 W                 |
| Discharge capacity | 6 litri (EN997:2012) |
| Norms              | EN33 - EN60335-1     |







It is possible to have Toilé equipped with motion sensor. This way,