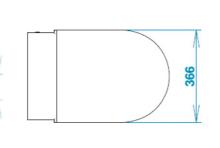

# **TOILÉ WC**

WC WITH INTEGRATED AIR ASPIRATOR THAT COUNTERACTS THE DIFFUSION OF CONTAMINATED AEROSOL AND BAD ODORS. TOILET SEAT WITH SOFT CLOSE INCLUDED

56x36,6x h 42 CM

# 3 ğ 260

366