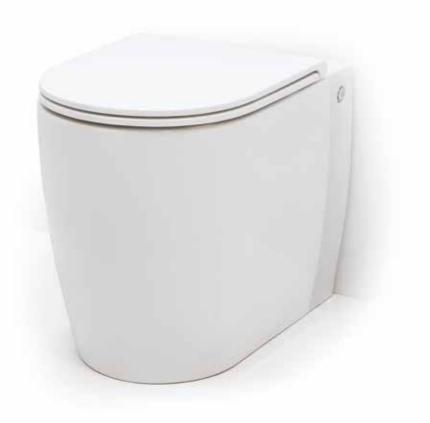

# **TOILÉ WC H50**

WC WITH INTEGRATED AIR ASPIRATOR THAT COUNTERACTS THE DIFFUSION OF CONTAMINATED AEROSOL AND BAD ODORS. TOILET SEAT WITH SOFT CLOSE INCLUDED VERSION FOR THIRD AGE.

56x36,6x h 50 CM

WC WITH INTEGRATED AIR ASPIRATOR THAT COUNTERACTS THE DIFFUSION OF CONTAMINATED AEROSOL AND BAD ODORS. TOILET SEAT WITH SOFT CLOSE INCLUDED VERSION FOR DISABLED.

56x36,6x h 50 CM