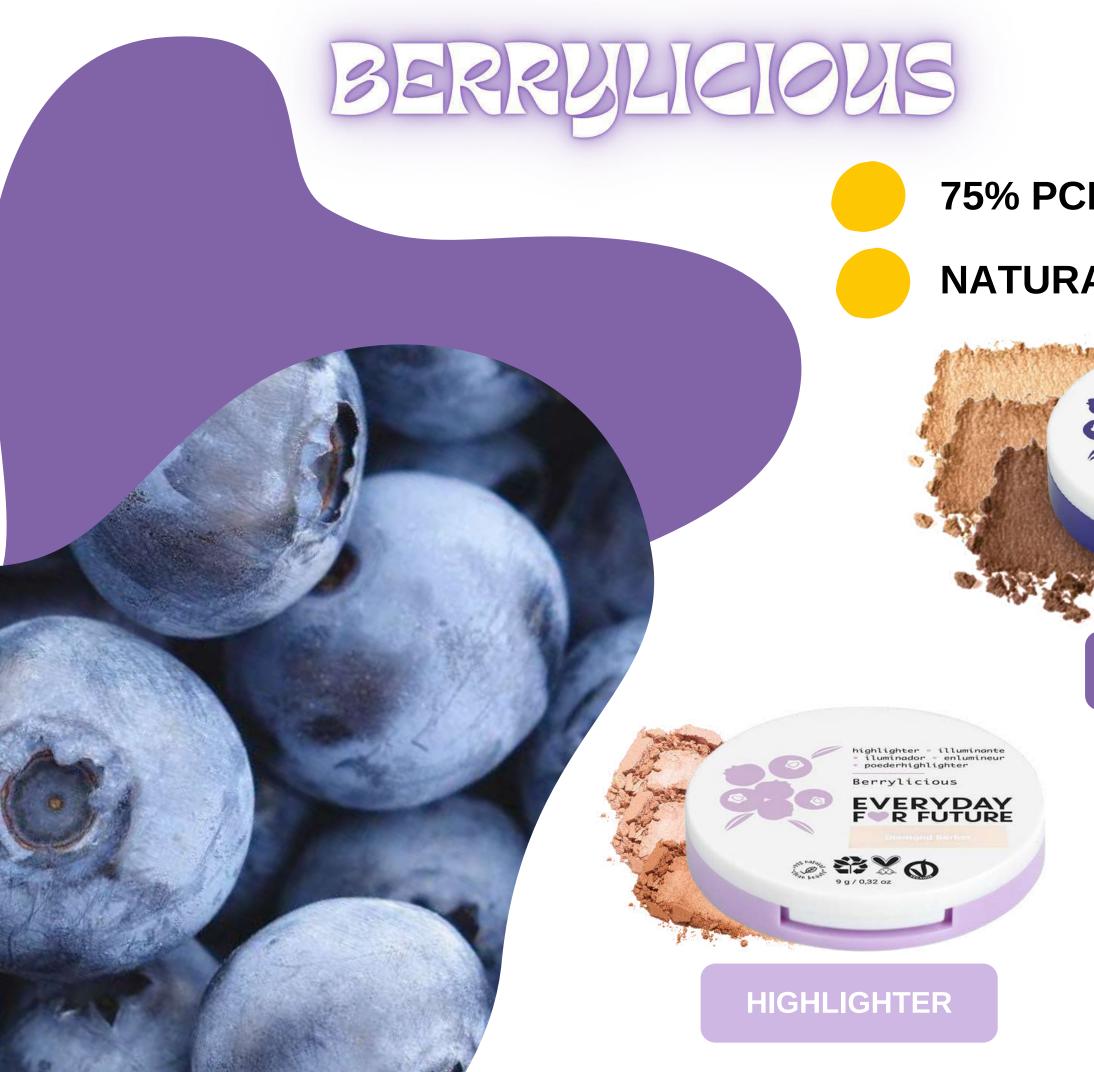

## SUPERC

- FROM 75% TO 100% PCR PACKAGING
  - NATURAL & ALLERGEN-FREE FRAGRANCES

## MORDERMORM

**75% PCR PACKAGING** 

NATURAL & ALLERGEN-FREE FRAGRANCES

5 SKUs

**EYESHADOW** 

2 SKUs

CONCEALER

Each product is grouped in a box easy to display in stores

BLUSH

Berrylicious

BLUSH

Berrylicious

EVERYDAY FOR FUTURE

EVERYDAY FOR FUTURE

The mark of responsible forestry
FSC™ C009732

| PRODUCT TYPE                        | SKUS | GROUPING BOX<br>PCS | RRP           | QTY   |                                                                                                                                                                                                                                                                                                                                                                                                                                                                                                                                                                                                                                                                                                                                                                                                                                                                                                                                                                                                                                                                                                                                                                                                                                                                                                                                                                                                                                                                                                                                                                                                                                                                                                                                                                                                                                                                                                                                                                                                                                                                                                                                |
|-------------------------------------|------|---------------------|---------------|-------|--------------------------------------------------------------------------------------------------------------------------------------------------------------------------------------------------------------------------------------------------------------------------------------------------------------------------------------------------------------------------------------------------------------------------------------------------------------------------------------------------------------------------------------------------------------------------------------------------------------------------------------------------------------------------------------------------------------------------------------------------------------------------------------------------------------------------------------------------------------------------------------------------------------------------------------------------------------------------------------------------------------------------------------------------------------------------------------------------------------------------------------------------------------------------------------------------------------------------------------------------------------------------------------------------------------------------------------------------------------------------------------------------------------------------------------------------------------------------------------------------------------------------------------------------------------------------------------------------------------------------------------------------------------------------------------------------------------------------------------------------------------------------------------------------------------------------------------------------------------------------------------------------------------------------------------------------------------------------------------------------------------------------------------------------------------------------------------------------------------------------------|
| MASCARA                             | 2    | 8                   | 12,90€<br>cad | 10 ml | S) annual s                                                                                                                                                                                                                                                                                                                                                                                                                                                                                                                                                                                                                                                                                                                                                                                                                                                                                                                                                                                                                                                                                                                                                                                                                                                                                                                                                                                                                                                                                                                                                                                                                                                                                                                                                                                                                                                                                                                                                                                                                                                                                                                    |
| EYELINER                            | 1    | 8                   | 11,90€<br>cad | 6 ml  | The state of the s |
| CLEAR BROW GEL                      | 1    | 8                   | 11,90€<br>cad | 10 ml | STANDARY OF THE STANDARY OF TH |
| BRONZING POWDER (from fair to dark) | 3    | 4                   | 13,90€<br>cad | 9 gr  |                                                                                                                                                                                                                                                                                                                                                                                                                                                                                                                                                                                                                                                                                                                                                                                                                                                                                                                                                                                                                                                                                                                                                                                                                                                                                                                                                                                                                                                                                                                                                                                                                                                                                                                                                                                                                                                                                                                                                                                                                                                                                                                                |
| BLUSH POWDER                        | 3    | 4                   | 13,90€<br>cad | 9 gr  |                                                                                                                                                                                                                                                                                                                                                                                                                                                                                                                                                                                                                                                                                                                                                                                                                                                                                                                                                                                                                                                                                                                                                                                                                                                                                                                                                                                                                                                                                                                                                                                                                                                                                                                                                                                                                                                                                                                                                                                                                                                                                                                                |
| HIGHLIGHTER                         | 3    | 4                   | 13,90€<br>cad | 9 gr  |                                                                                                                                                                                                                                                                                                                                                                                                                                                                                                                                                                                                                                                                                                                                                                                                                                                                                                                                                                                                                                                                                                                                                                                                                                                                                                                                                                                                                                                                                                                                                                                                                                                                                                                                                                                                                                                                                                                                                                                                                                                                                                                                |