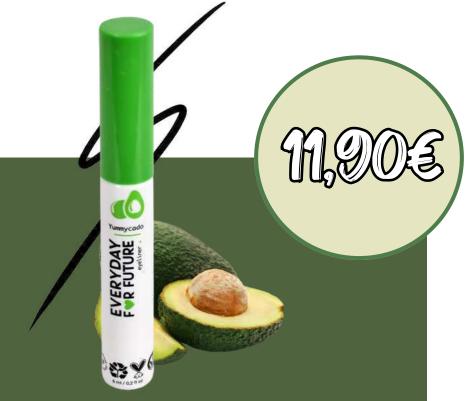

#### 2 SKUs:

- Avo-length: length and definition
- **Avo-lume**: volume and thickness <u>Fragrance-free</u>

This eyeliner is perfect for those who prefer a natural look.

The applicator allows **precise application** without smudging or fading.

The brush facilitates application even for beginners.

Fragrance-free

BLUSH

Berrylicious

BLUSH

Berrylicious

EVERYDAY FOR FUTURE

EVERYDAY FOR FUTURE

The mark of responsible forestry
FSC™ C009732

| PRODUCT TYPE                        | SKUS | GROUPING BOX<br>PCS | RRP           | QTY   |                                                                                                                                                                                                                                                                                                                                                                                                                                                                                                                                                                                                                                                                                                                                                                                                                                                                                                                                                                                                                                                                                                                                                                                                                                                                                                                                                                                                                                                                                                                                                                                                                                                                                                                                                                                                                                                                                                                                                                                                                                                                                                                                |
|-------------------------------------|------|---------------------|---------------|-------|--------------------------------------------------------------------------------------------------------------------------------------------------------------------------------------------------------------------------------------------------------------------------------------------------------------------------------------------------------------------------------------------------------------------------------------------------------------------------------------------------------------------------------------------------------------------------------------------------------------------------------------------------------------------------------------------------------------------------------------------------------------------------------------------------------------------------------------------------------------------------------------------------------------------------------------------------------------------------------------------------------------------------------------------------------------------------------------------------------------------------------------------------------------------------------------------------------------------------------------------------------------------------------------------------------------------------------------------------------------------------------------------------------------------------------------------------------------------------------------------------------------------------------------------------------------------------------------------------------------------------------------------------------------------------------------------------------------------------------------------------------------------------------------------------------------------------------------------------------------------------------------------------------------------------------------------------------------------------------------------------------------------------------------------------------------------------------------------------------------------------------|
| MASCARA                             | 2    | 8                   | 12,90€<br>cad | 10 ml | S) annual s                                                                                                                                                                                                                                                                                                                                                                                                                                                                                                                                                                                                                                                                                                                                                                                                                                                                                                                                                                                                                                                                                                                                                                                                                                                                                                                                                                                                                                                                                                                                                                                                                                                                                                                                                                                                                                                                                                                                                                                                                                                                                                                    |
| EYELINER                            | 1    | 8                   | 11,90€<br>cad | 6 ml  | The state of the s |
| CLEAR BROW GEL                      | 1    | 8                   | 11,90€<br>cad | 10 ml | STANDARY OF THE STANDARY OF TH |
| BRONZING POWDER (from fair to dark) | 3    | 4                   | 13,90€<br>cad | 9 gr  |                                                                                                                                                                                                                                                                                                                                                                                                                                                                                                                                                                                                                                                                                                                                                                                                                                                                                                                                                                                                                                                                                                                                                                                                                                                                                                                                                                                                                                                                                                                                                                                                                                                                                                                                                                                                                                                                                                                                                                                                                                                                                                                                |
| BLUSH POWDER                        | 3    | 4                   | 13,90€<br>cad | 9 gr  |                                                                                                                                                                                                                                                                                                                                                                                                                                                                                                                                                                                                                                                                                                                                                                                                                                                                                                                                                                                                                                                                                                                                                                                                                                                                                                                                                                                                                                                                                                                                                                                                                                                                                                                                                                                                                                                                                                                                                                                                                                                                                                                                |
| HIGHLIGHTER                         | 3    | 4                   | 13,90€<br>cad | 9 gr  |                                                                                                                                                                                                                                                                                                                                                                                                                                                                                                                                                                                                                                                                                                                                                                                                                                                                                                                                                                                                                                                                                                                                                                                                                                                                                                                                                                                                                                                                                                                                                                                                                                                                                                                                                                                                                                                                                                                                                                                                                                                                                                                                |