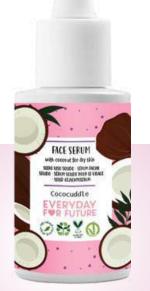

#### Main ingredients:

- Coconut Oil: soothing and emollient effect
- **Shea Butter**: moisturizing, regenerating, and restructuring properties
- Sunflower Oil: hydrates the skin and helps maintain its elasticity

#### 40 ml, up to 40 uses

Apply to clean face morning and evening.