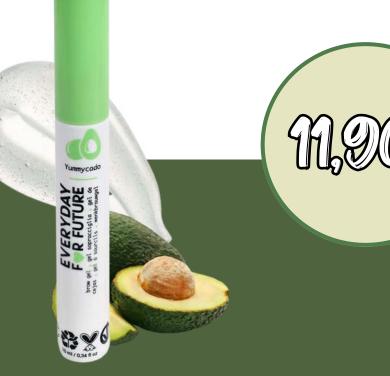

### **YUMMYCADO**

For **lashes** and **eyebrows**, **Avocado Oil** has been chosen, an ingredient known for its nourishing properties and its ability to strengthen hair.

**Transparent gel for eyebrows**, suitable for all shades.

Natural ingredients ensure a strong hold throughout the day, nourishing and strengthening eyebrow hair.

<u>Fragrance-free</u>

Mascara with a natural formula, intense black colour.