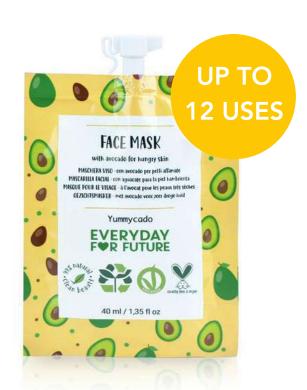

#### Main ingredients:

- Avocado Oil: emollient effect.
   Reduces inflammation.
- Organic Rice Powder\*: obtained from the grinding of organic rice grains, it has emollient and exfoliating properties.

\*suitable for even the most sensitive skin.

40 ml, up to 20 uses

Apply to a damp face and massage with circular motions.
Rinse off with lukewarm water.

EYE PATCHES