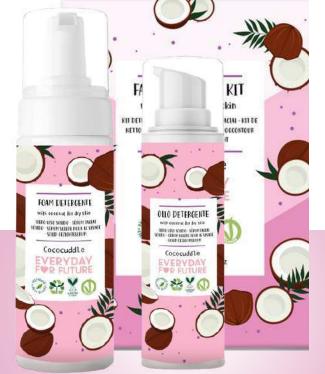

#### Main ingredients:

- Coconut Extract: soothing and emollient effect
- Calendula Extract: antiinflammatory, emollient, and soothing properties

Start by massaging the Cleansing Oil with circular motions and rinsing with lukewarm water. Then proceed by applying the Cleansing Foam with circular motions. Rinse off with lukewarm water.

Start by massaging the Cleansing Oil with circular motions and rinsing with lukewarm water. Then proceed by applying the Cleansing Foam with circular motions. Rinse off with lukewarm water.