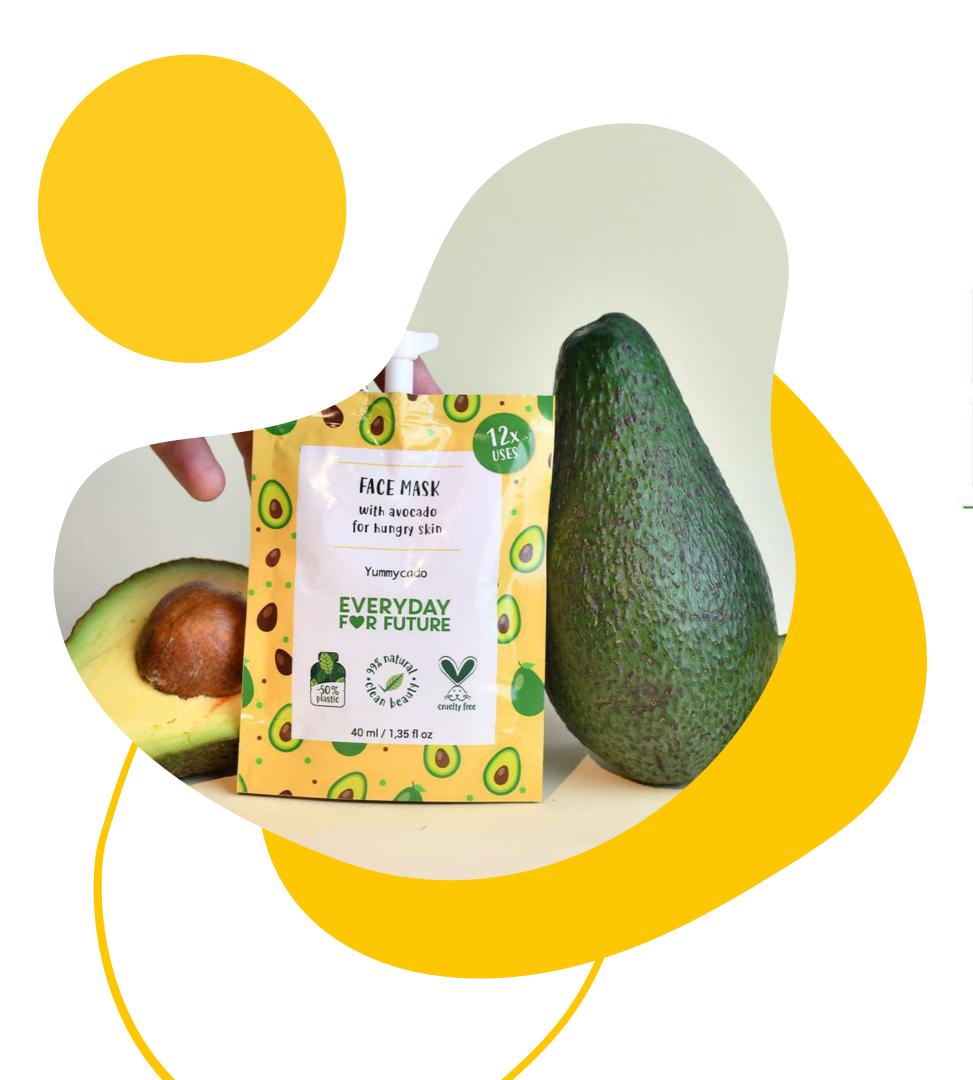

#### Main ingredients:

- Avocado Oil: emollient effect.
   Reduces inflammation.
- **Shea Butter**: moisturizing, regenerating, and restructuring properties.
- Sunflower Oil: hydrates the skin and helps maintain its elasticity.

#### 40 ml, up to 40 uses

Apply to clean face morning and evening

#### Main ingredients:

- Avocado Oil: emollient effect. Reduces inflammation.
- **Sunflower Oil**: hydrates the skin and helps maintain its elasticity.
- Castor Oil: provides nourishment to the skin.

#### 40 ml, up to 12 uses

Apply to clean face and leave on for 15 minutes. Rinse off with lukewarm water.

#### Main ingredients:

- Avocado Oil: emollient effect.
   Reduces inflammation.
- Organic Rice Powder\*: obtained from the grinding of organic rice grains, it has emollient and exfoliating properties.

\*suitable for even the most sensitive skin.

40 ml, up to 20 uses

Apply to a damp face and massage with circular motions.
Rinse off with lukewarm water.

EYE PATCHES