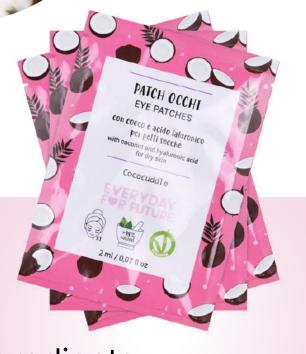

#### Main ingredients:

- Hyaluronic Acid: prevents signs of skin ageing
- Coconut Oil: soothing and emollient effect

\*Monthly Treatment - Anti-Aging Effect

Apply the eye patches to the eye area after cleansing the face.

Leave it on for 10/15 minutes.

Massage any excess product until fully absorbed.