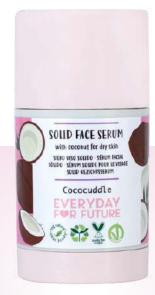

#### Main ingredients:

- Coconut Oil: soothing and emollient effect
- 20% Active Water: carefully selected plants are treated with a gentle water-based extraction to obtain rich and fragrant aqueous preparations

Apply to clean face and massage the remaining product until fully absorbed. Follow up with face cream.