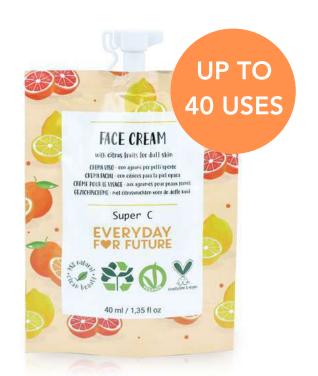

#### Main ingredients:

- Coconut Oil: soothing and emollient effect
- **Shea Butter**: moisturizing, regenerating, and restructuring properties
- Sunflower Oil: hydrates the skin and helps maintain its elasticity

#### 40 ml, up to 40 uses

Apply to clean face morning and evening.