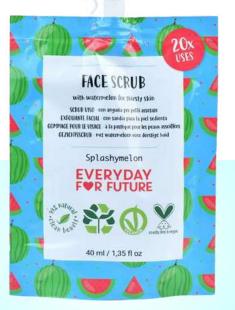

#### 40 ml, up to 20 uses

Apply to a damp face and massage with circular motions.

Rinse off with lukewarm water.

#### Main ingredients:

- Watermelon Extract: rejuvenating and hydrating properties
- Organic Rice Powder\*: obtained from the grinding of organic rice grains, it has emollient and exfoliating properties

  \*suitable for even the most sensitive skin.

40 ml, up to 20 uses

Apply to a damp face and massage with circular motions.

Rinse off with lukewarm water.

98% natural ingredients and sustainable packaging made from recycled plastic and FSC certified recycled paper.