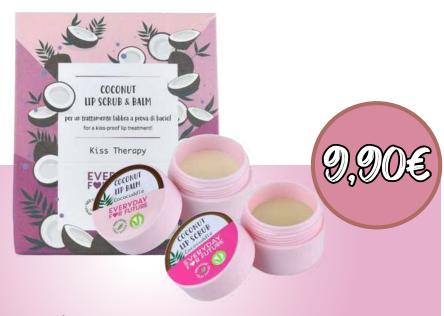

#### Main ingredients:

- Coconut Oil: soothing and emollient effect
- Rice Microgranules\*: emollient and exfoliating properties. They are present in the Lip Scrub.

\*suitable for even the most sensitive skin.

Apply a small amount of scrub to the lips. Then apply a thin layer of lip balm or a thicker layer for a mask-like effect.