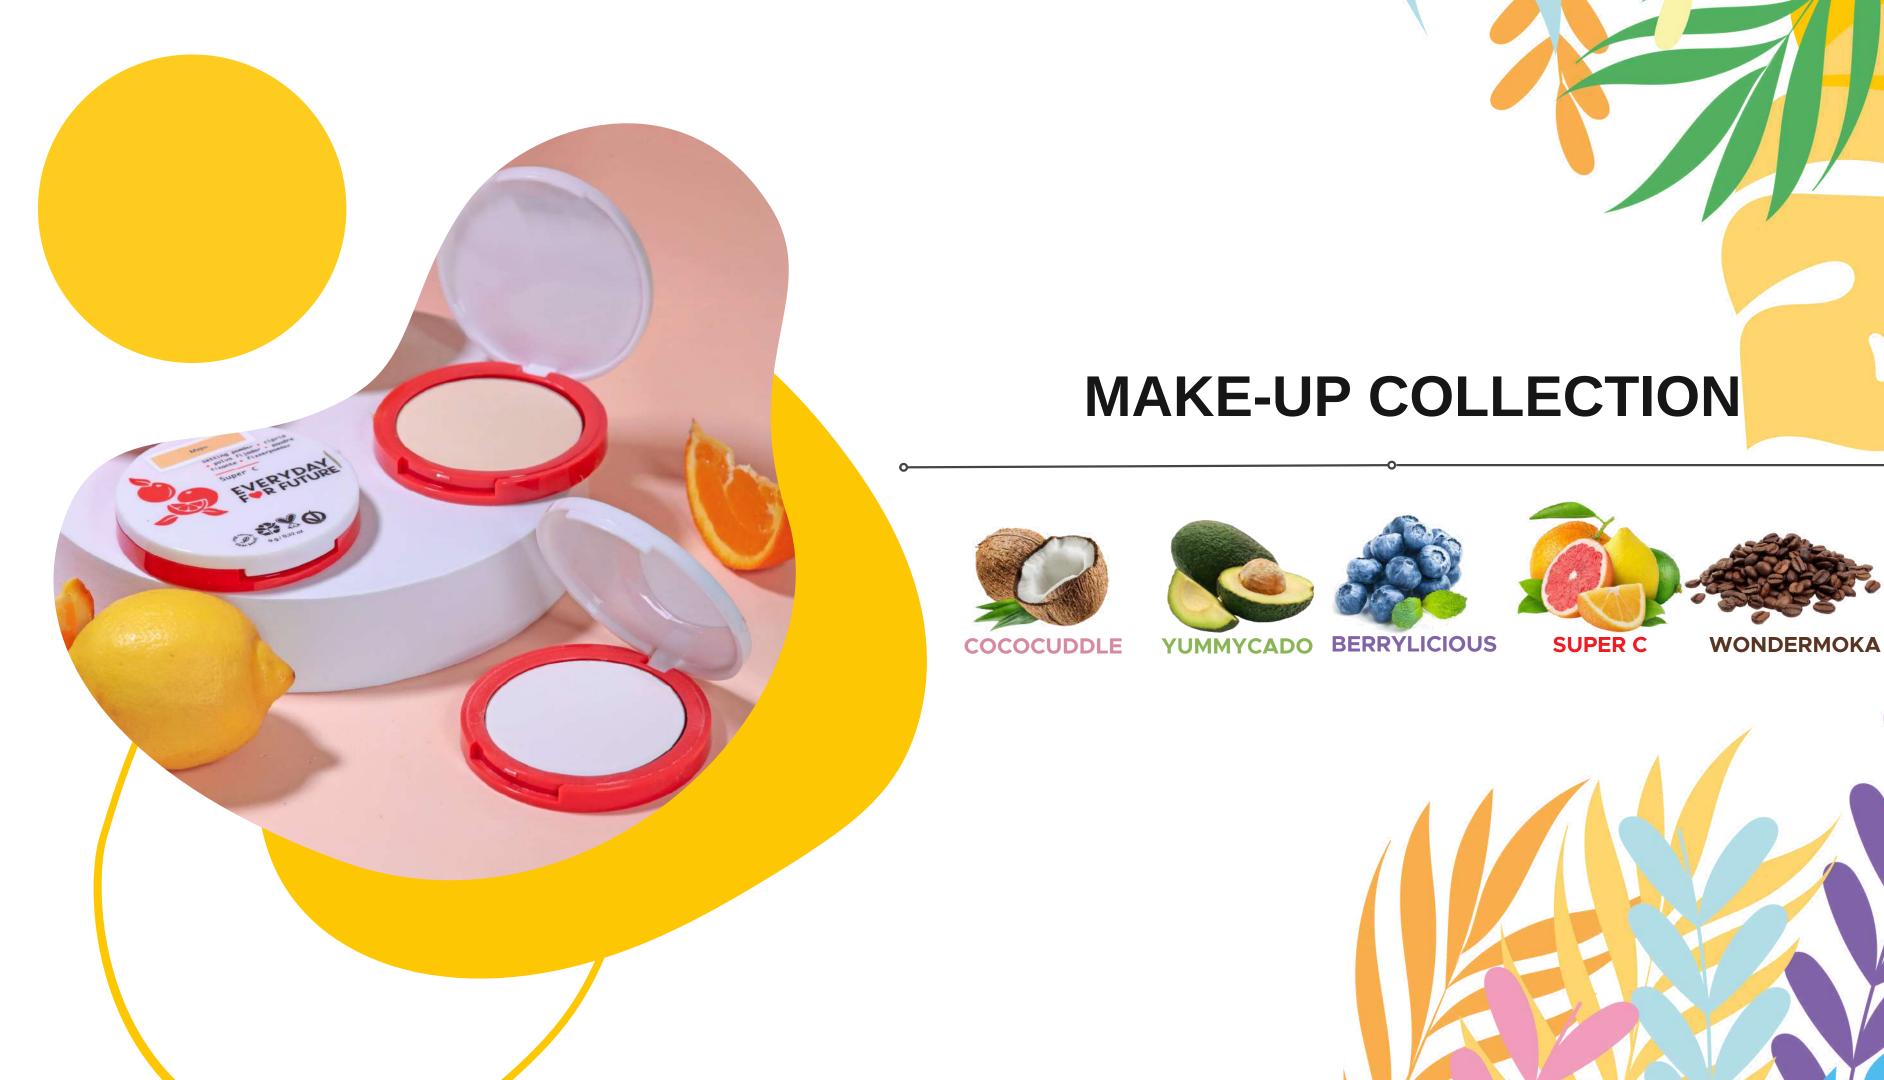

## SKINCARE COLLECTION

Lips

**Eyes** 

**Face** 

COCOCUDDLE

YUMMYCADO

BERRYLICIOUS SPLASHYMELON

**SUPER C** 

**WONDERMOKA** 

**CUCUFRESH** 

## SUPERC

- FROM 75% TO 100% PCR PACKAGING
  - NATURAL & ALLERGEN-FREE FRAGRANCES