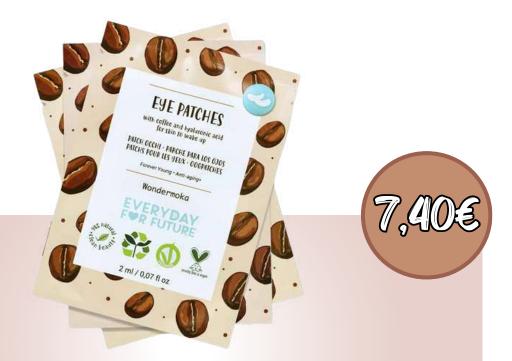

#### Main ingredients:

- Hyaluronic Acid: prevents signs of ageing
- **Coffee Oil**: revitalizes the skin, reducing inflammation, redness, and minor discolorations

<u>Monthly Treatment - Anti-Aging Effect</u>

Apply the eye patches to the eye area after cleansing the face.

Leave it on for 10/15 minutes.

Massage any excess product until fully absorbed.