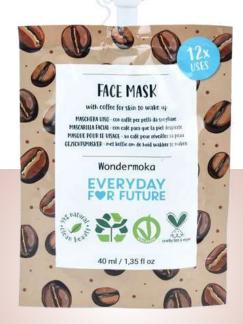

#### Main ingredients:

- Coffee Oil: revitalizes the skin, reducing inflammation, redness, and minor discolorations
- Organic Rice Powder\*: obtained from the grinding of organic rice grains, it has emollient and exfoliating properties
   \*suitable for even the most sensitive skin.

40 ml, up to 20 uses

Apply to a damp face and massage with circular motions.

Rinse off with lukewarm water.