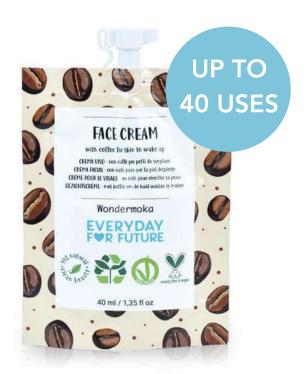

#### Main ingredients:

- **Coffee Oil**: revitalizes the skin, reducing inflammation, redness, and minor discolorations
- Shea Butter: moisturizing, regenerating, and restructuring properties
- Sunflower Oil: hydrates the skin and helps maintain its elasticity 40 ml, up to 40 uses

Apply to clean face morning and evening.