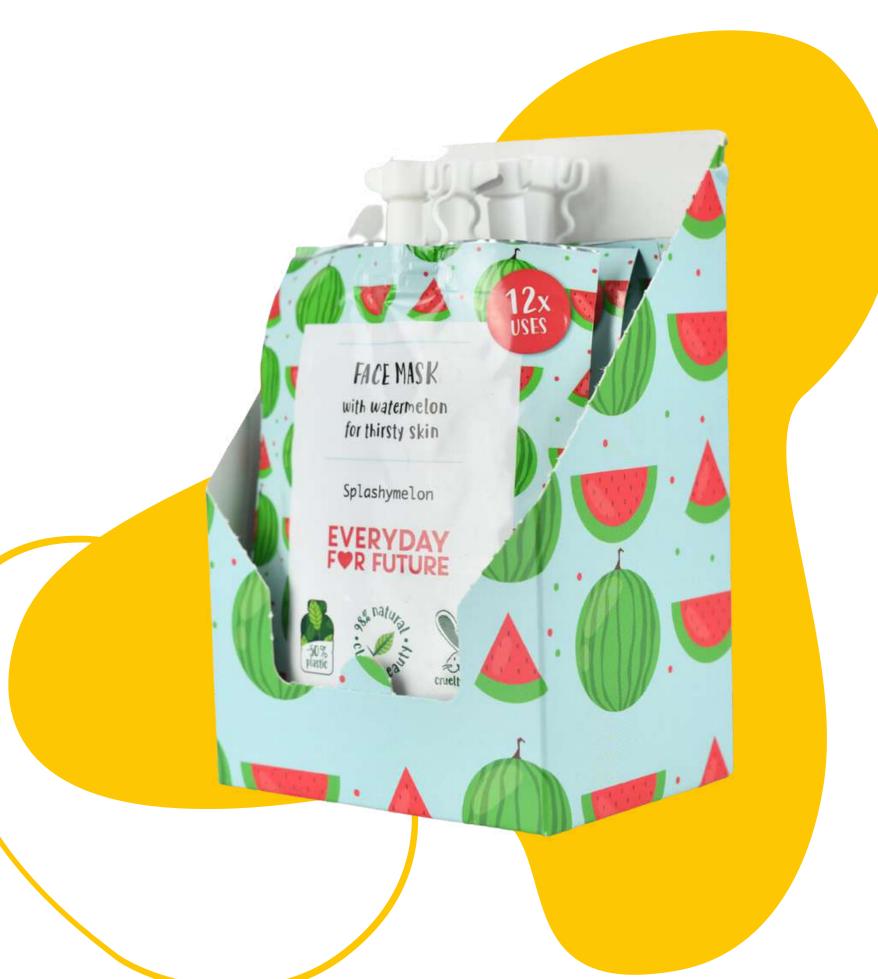

### RESEALABLE SACHET

The choice to introduce resealable sachets stems from our commitment to minimizing plastic consumption in the cosmetics industry. Following extensive research, we found that this innovative design allows us to reduce the demand for new plastic production by an impressive 70%.

#### Main ingredients:

- Watermelon Extract: restorative and hydrating properties
- **Shea Butter**: moisturizing, regenerating, and restructuring properties
- Sunflower Oil: hydrates the skin and helps maintain its elasticity

#### 40 ml, up to 40 uses

Apply to clean face morning and evening.

#### Main ingredients:

- Watermelon Extract: rejuvenating and hydrating properties
- Sunflower Oil: hydrates the skin and helps maintain its elasticity
- Castor Oil: provides nourishment to the skin

#### 40 ml, up to 12 uses

Apply to clean face and leave on for 15 minutes. Rinse off with lukewarm water.

#### Main ingredients:

- Watermelon Extract: rejuvenating and hydrating properties
- Organic Rice Powder\*: obtained from the grinding of organic rice grains, it has emollient and exfoliating properties

  \*suitable for even the most sensitive skin.

40 ml, up to 20 uses

Apply to a damp face and massage with circular motions.

Rinse off with lukewarm water.

98% natural ingredients and sustainable packaging made from recycled plastic and FSC certified recycled paper.

#### Main ingredients:

- Watermelon Extract: rejuvenating and hydrating properties
- Rice Microgranules\*: emollient and exfoliating properties. They are present in the Lip Scrub.

\*suitable for even the most sensitive skin.

Apply a small amount of scrub to the lips. Then apply a thin layer of lip balm or a thicker layer for a mask-like effect.

RESEALABLE POUCHES