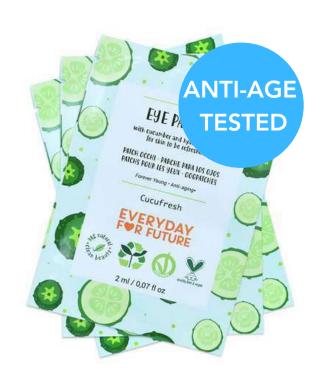

#### Main ingredients:

- Hyaluronic Acid: prevents signs of ageing
- Lime and Orange Extract: antioxidant properties that prevent signs of aging

\*Monthly Treatment - Anti-Aging Effect

Apply the eye patches to the eye area after cleansing the face.
Leave it on for 10/15 minutes.
Massage any excess product until fully absorbed.

#### Ingredienti principali:

- Acido laluronico: previene i segni dell'invecchiamento
- Estratto di Cetriolo: proprietà rinfrescanti, lenitive e astringenti

<u>Monthly Treatment - Anti-Aging Effect</u>

Apply the eye patches to the eye area after cleansing the face.

Leave it on for 10/15 minutes.

Massage any excess product until fully absorbed.