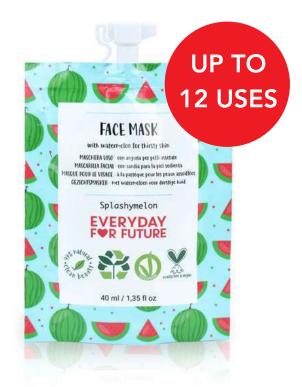

#### 40 ml, up to 12 uses

Apply to clean face and leave on for 15 minutes. Rinse off with lukewarm water.

#### Main ingredients:

- Watermelon Extract: rejuvenating and hydrating properties
- Organic Rice Powder\*: obtained from the grinding of organic rice grains, it has emollient and exfoliating properties

  \*suitable for even the most sensitive skin.

40 ml, up to 20 uses

Apply to a damp face and massage with circular motions.

Rinse off with lukewarm water.

98% natural ingredients and sustainable packaging made from recycled plastic and FSC certified recycled paper.