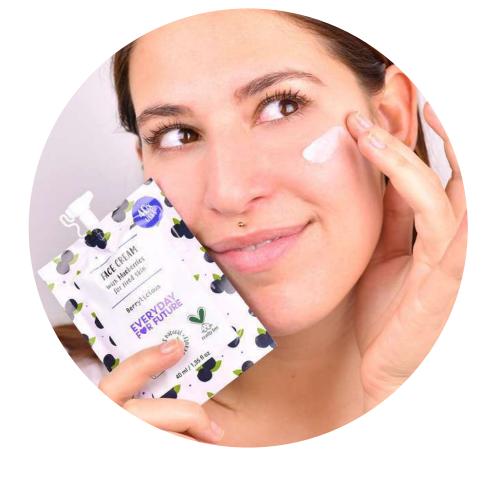

#### Main ingredients:

- Coconut Oil: soothing and emollient effect
- 20% Active Water: carefully selected plants are treated with a gentle water-based extraction to obtain rich and fragrant aqueous preparations

Apply to clean face and massage the remaining product until fully absorbed. Follow up with face cream.