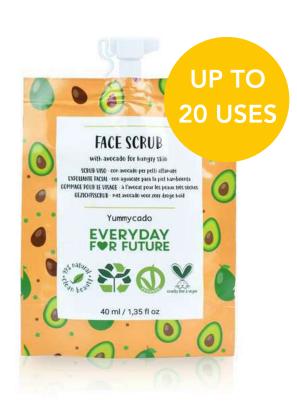

#### Main ingredients:

- Avocado Oil: emollient effect. Reduces inflammation.
- **Sunflower Oil**: hydrates the skin and helps maintain its elasticity.
- Castor Oil: provides nourishment to the skin.

#### 40 ml, up to 12 uses

Apply to clean face and leave on for 15 minutes. Rinse off with lukewarm water.