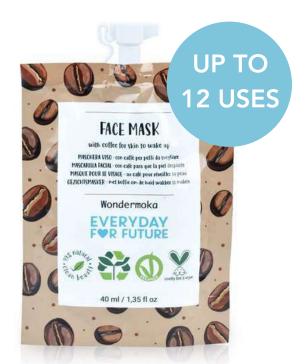

#### 40 ml, up to 12 uses

Apply to clean face and leave on for 15 minutes. Rinse off with lukewarm water.

#### Main ingredients:

- Coffee Oil: revitalizes the skin, reducing inflammation, redness, and minor discolorations
- Organic Rice Powder\*: obtained from the grinding of organic rice grains, it has emollient and exfoliating properties
   \*suitable for even the most sensitive skin.