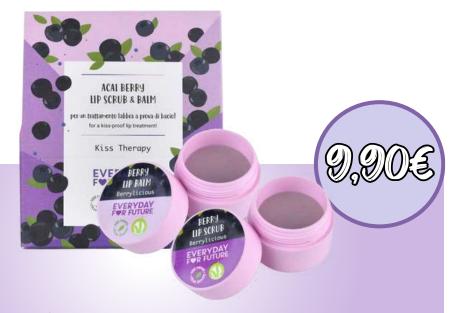

#### Main ingredients:

- Coconut Oil: soothing and emollient effect
- Rice Microgranules\*: emollient and exfoliating properties. They are present in the Lip Scrub.

\*suitable for even the most sensitive skin.

Apply a small amount of scrub to the lips. Then apply a thin layer of lip balm or a thicker layer for a mask-like effect.

Apply to the eye contour area and massage the remaining product until fully absorbed.

Proceed with face cream.

| PRODUCT TYPE                                                         | SKUS | GROUPING<br>BOX PCS | RRP        | QTY        |                                                                                                                                                                                                                                                                                                                                                                                                                                                                                                                                                                                                                                                                                                                                                                                                                                                                                                                                                                                                                                                                                                                                                                                                                                                                                                                                                                                                                                                                                                                                                                                                                                                                                                                                                                                                                                                                                                                                                                                                                                                                                                                                |
|----------------------------------------------------------------------|------|---------------------|------------|------------|--------------------------------------------------------------------------------------------------------------------------------------------------------------------------------------------------------------------------------------------------------------------------------------------------------------------------------------------------------------------------------------------------------------------------------------------------------------------------------------------------------------------------------------------------------------------------------------------------------------------------------------------------------------------------------------------------------------------------------------------------------------------------------------------------------------------------------------------------------------------------------------------------------------------------------------------------------------------------------------------------------------------------------------------------------------------------------------------------------------------------------------------------------------------------------------------------------------------------------------------------------------------------------------------------------------------------------------------------------------------------------------------------------------------------------------------------------------------------------------------------------------------------------------------------------------------------------------------------------------------------------------------------------------------------------------------------------------------------------------------------------------------------------------------------------------------------------------------------------------------------------------------------------------------------------------------------------------------------------------------------------------------------------------------------------------------------------------------------------------------------------|
| RESELABLE POUCHES (face cream, mask & scrub) -70% PLASTIC            | 18   | 6                   | 5,50€ cad  | 40 ml      | FACE MASK with Inchemies per party and BENEFACTORS EVERYDAY FOR PUTURE  ACTUAL JAS BEC                                                                                                                                                                                                                                                                                                                                                                                                                                                                                                                                                                                                                                                                                                                                                                                                                                                                                                                                                                                                                                                                                                                                                                                                                                                                                                                                                                                                                                                                                                                                                                                                                                                                                                                                                                                                                                                                                                                                                                                                                                         |
| EYE PATCHES (3 x 2 pairs) super c, berry, coconut, cucufresh, coffee | 5    | 12                  | 7,40€ cad  | 3 x 2 ml   | FILE RIGIS  FILE RIGIS  When the transmiss  Wh |
| SOLID FACE SERUM berry, coconut,                                     | 2    | 6                   | 11,90€ cad | 30 gr      | SCULD FACE SEPUP  well certain for ally two  with with the man from each  they have assessed order  Coccouded to  Extra Cody  They will be a face of the cody  They w |
| SOLID EYE CONTOUR super c, cucufresh                                 | 2    | 6                   | 11,90€ cad | 30 gr      | SOUD EJE CONTOUR  Well structure and the structu |
| LIP KITS (scrub + balm) coffe, berry, coconut, watermelon            | 4    | no                  | 9,90€ cad  | 2 x 9,5 gr | THE SCALE A SAME  AND CONTROL OF THE STATE OF THE SCALE O |