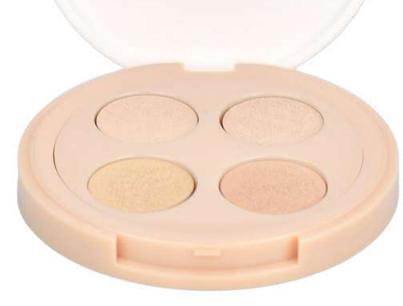

| PRODUCT TYPE                                               | SKUS | GROUPING<br>BOX PCS | RRP        | QTY             |                                                                                                                                                                                                                                                                                                                                                                                                                                                                                                                                                                                                                                                                                                                                                                                                                                                                                                                                                                                                                                                                                                                                                                                                                                                                                                                                                                                                                                                                                                                                                                                                                                                                                                                                                                                                                                                                                                                                                                                                                                                                                                                                |
|------------------------------------------------------------|------|---------------------|------------|-----------------|--------------------------------------------------------------------------------------------------------------------------------------------------------------------------------------------------------------------------------------------------------------------------------------------------------------------------------------------------------------------------------------------------------------------------------------------------------------------------------------------------------------------------------------------------------------------------------------------------------------------------------------------------------------------------------------------------------------------------------------------------------------------------------------------------------------------------------------------------------------------------------------------------------------------------------------------------------------------------------------------------------------------------------------------------------------------------------------------------------------------------------------------------------------------------------------------------------------------------------------------------------------------------------------------------------------------------------------------------------------------------------------------------------------------------------------------------------------------------------------------------------------------------------------------------------------------------------------------------------------------------------------------------------------------------------------------------------------------------------------------------------------------------------------------------------------------------------------------------------------------------------------------------------------------------------------------------------------------------------------------------------------------------------------------------------------------------------------------------------------------------------|
| SETTING POWDER                                             | 3    | 4                   | 12,90€ cad | 9 gr            |                                                                                                                                                                                                                                                                                                                                                                                                                                                                                                                                                                                                                                                                                                                                                                                                                                                                                                                                                                                                                                                                                                                                                                                                                                                                                                                                                                                                                                                                                                                                                                                                                                                                                                                                                                                                                                                                                                                                                                                                                                                                                                                                |
| BB CREAM                                                   | 5    | 8                   | 15,90€ cad | 25 ml           | W cream Common C<br>Super C<br>Prayon                                                                                                                                                                                                                                                                                                                                                                                                                                                                                                                                                                                                                                                                                                                                                                                                                                                                                                                                                                                                                                                                                                                                                                                                                                                                                                                                                                                                                                                                                                                                                                                                                                                                                                                                                                                                                                                                                                                                                                                                                                                                                          |
| CONCEALERS (quad of 4 colors)                              | 2    | 4                   | 16,90€ cad | 4 x<br>0,8 gr   |                                                                                                                                                                                                                                                                                                                                                                                                                                                                                                                                                                                                                                                                                                                                                                                                                                                                                                                                                                                                                                                                                                                                                                                                                                                                                                                                                                                                                                                                                                                                                                                                                                                                                                                                                                                                                                                                                                                                                                                                                                                                                                                                |
| EYESHADOWS (quad of 4 colors, two mattes and two shimmers) | 5    | 4                   | 16,90€ cad | 4 x<br>0,8 gr • |                                                                                                                                                                                                                                                                                                                                                                                                                                                                                                                                                                                                                                                                                                                                                                                                                                                                                                                                                                                                                                                                                                                                                                                                                                                                                                                                                                                                                                                                                                                                                                                                                                                                                                                                                                                                                                                                                                                                                                                                                                                                                                                                |
| LIPSTICK                                                   | 6    | 6                   | 12,90€ cad | 3,5 gr          | S A A S A S A S A S A S A S A S A S A S                                                                                                                                                                                                                                                                                                                                                                                                                                                                                                                                                                                                                                                                                                                                                                                                                                                                                                                                                                                                                                                                                                                                                                                                                                                                                                                                                                                                                                                                                                                                                                                                                                                                                                                                                                                                                                                                                                                                                                                                                                                                                        |
| LIP OIL                                                    | 8    | 2                   | 12,90€ cad | 6 ml            | Archive and a second a second and a second and a second and a second and a second a |