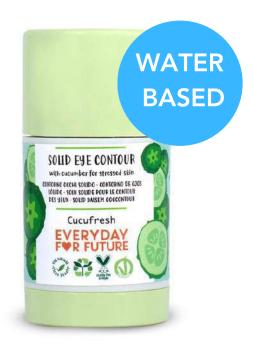

### EYE CONTOUR

98% natural ingredients and sustainable packaging made from recycled plastic and FSC certified recycled paper.

#### Main ingredients:

- Cucumber Extract: refreshing, soothing, and astringent properties
- 20% Active Water: carefully selected plants are treated with a gentle water-based extraction to obtain rich and fragrant aqueous preparations

Apply to the eye contour area and massage the remaining product until fully absorbed.

Proceed with face cream.

| PRODUCT TYPE                                                         | SKUS | GROUPING<br>BOX PCS | RRP        | QTY        |                                                                                                                                                                                                                                                                                                                                                                                                                                                                                                                                                                                                                                                                                                                                                                                                                                                                                                                                                                                                                                                                                                                                                                                                                                                                                                                                                                                                                                                                                                                                                                                                                                                                                                                                                                                                                                                                                                                                                                                                                                                                                                                                |
|----------------------------------------------------------------------|------|---------------------|------------|------------|--------------------------------------------------------------------------------------------------------------------------------------------------------------------------------------------------------------------------------------------------------------------------------------------------------------------------------------------------------------------------------------------------------------------------------------------------------------------------------------------------------------------------------------------------------------------------------------------------------------------------------------------------------------------------------------------------------------------------------------------------------------------------------------------------------------------------------------------------------------------------------------------------------------------------------------------------------------------------------------------------------------------------------------------------------------------------------------------------------------------------------------------------------------------------------------------------------------------------------------------------------------------------------------------------------------------------------------------------------------------------------------------------------------------------------------------------------------------------------------------------------------------------------------------------------------------------------------------------------------------------------------------------------------------------------------------------------------------------------------------------------------------------------------------------------------------------------------------------------------------------------------------------------------------------------------------------------------------------------------------------------------------------------------------------------------------------------------------------------------------------------|
| RESELABLE POUCHES (face cream, mask & scrub) -70% PLASTIC            | 18   | 6                   | 5,50€ cad  | 40 ml      | FACE MASK with Inchemies per party and BENEFACTORS EVERYDAY FOR PUTURE  ACTUAL JAS BEC                                                                                                                                                                                                                                                                                                                                                                                                                                                                                                                                                                                                                                                                                                                                                                                                                                                                                                                                                                                                                                                                                                                                                                                                                                                                                                                                                                                                                                                                                                                                                                                                                                                                                                                                                                                                                                                                                                                                                                                                                                         |
| EYE PATCHES (3 x 2 pairs) super c, berry, coconut, cucufresh, coffee | 5    | 12                  | 7,40€ cad  | 3 x 2 ml   | FILE RIGIS  FILE RIGIS  When the transmiss  Wh |
| SOLID FACE SERUM berry, coconut,                                     | 2    | 6                   | 11,90€ cad | 30 gr      | SCULD FACE SEPUP  well certain for ally two  with with the man from each  they have assessed order  Coccouded to  Extra Cody  They will be a face of the cody  They w |
| SOLID EYE CONTOUR super c, cucufresh                                 | 2    | 6                   | 11,90€ cad | 30 gr      | SOUD EJE CONTOUR  Well structure and the structu |
| LIP KITS (scrub + balm) coffe, berry, coconut, watermelon            | 4    | no                  | 9,90€ cad  | 2 x 9,5 gr | THE SCALE A SAME  AND CONTROL OF THE STATE OF THE SCALE O |