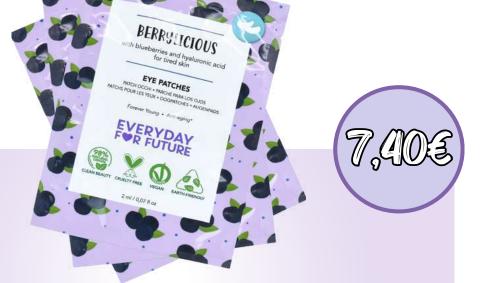

#### Main ingredients:

- **Hyaluronic Acid**: prevents signs of skin ageing
- Blueberry Extract: antioxidant properties that counteract skin aging

\*Monthly Treatment - Anti-Aging Effect

Apply the eye patches to the eye area after cleansing the face.

Leave it on for 10/15 minutes.

Massage any excess product until fully absorbed.