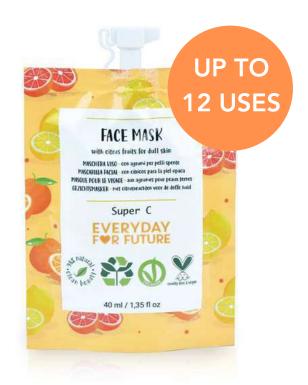

#### Main ingredients:

- Coconut Oil: soothing and emollient effect
- **Shea Butter**: moisturizing, regenerating, and restructuring properties
- Castor Oil: provides nourishment to the skin

#### 40 ml, up to 12 uses

Apply to clean face and leave on for 15 minutes. Rinse off with lukewarm water.