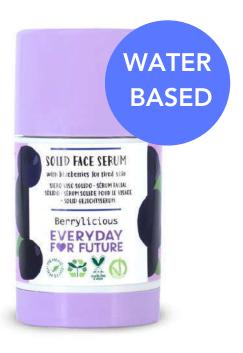

#### Main ingredients:

- Barley Water: soothing effect for irritated skin
- Blueberry Leaf Extract: antioxidant properties that counteract skin ageing
- Hyaluronic Acid: prevents signs of skin ageing

Apply a thin layer of the product to cleansed face and massage until fully absorbed.