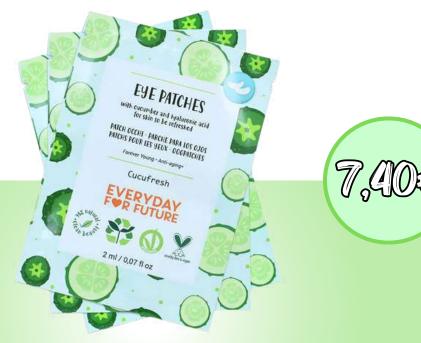

#### Main ingredients:

- Hyaluronic Acid: prevents signs of ageing
- Lime and Orange Extract: antioxidant properties that prevent signs of aging

\*Monthly Treatment - Anti-Aging Effect

Apply the eye patches to the eye area after cleansing the face.
Leave it on for 10/15 minutes.
Massage any excess product until fully absorbed.

#### Ingredienti principali:

- Acido laluronico: previene i segni dell'invecchiamento
- Estratto di Cetriolo: proprietà rinfrescanti, lenitive e astringenti

<u>Monthly Treatment - Anti-Aging Effect</u>

Apply the eye patches to the eye area after cleansing the face.

Leave it on for 10/15 minutes.

Massage any excess product until fully absorbed.

Apply to the eye contour area and massage the remaining product until fully absorbed.

Proceed with face cream.

| PRODUCT TYPE                                                         | SKUS | GROUPING<br>BOX PCS | RRP        | QTY        |                                                                                                                                                                                                                                                                                                                                                                                                                                                                                                                                                                                                                                                                                                                                                                                                                                                                                                                                                                                                                                                                                                                                                                                                                                                                                                                                                                                                                                                                                                                                                                                                                                                                                                                                                                                                                                                                                                                                                                                                                                                                                                                                |
|----------------------------------------------------------------------|------|---------------------|------------|------------|--------------------------------------------------------------------------------------------------------------------------------------------------------------------------------------------------------------------------------------------------------------------------------------------------------------------------------------------------------------------------------------------------------------------------------------------------------------------------------------------------------------------------------------------------------------------------------------------------------------------------------------------------------------------------------------------------------------------------------------------------------------------------------------------------------------------------------------------------------------------------------------------------------------------------------------------------------------------------------------------------------------------------------------------------------------------------------------------------------------------------------------------------------------------------------------------------------------------------------------------------------------------------------------------------------------------------------------------------------------------------------------------------------------------------------------------------------------------------------------------------------------------------------------------------------------------------------------------------------------------------------------------------------------------------------------------------------------------------------------------------------------------------------------------------------------------------------------------------------------------------------------------------------------------------------------------------------------------------------------------------------------------------------------------------------------------------------------------------------------------------------|
| RESELABLE POUCHES (face cream, mask & scrub) -70% PLASTIC            | 18   | 6                   | 5,50€ cad  | 40 ml      | FACE MASK with Inchemies per party and BENEFACTORS EVERYDAY FOR PUTURE  ACTUAL JAS BEC                                                                                                                                                                                                                                                                                                                                                                                                                                                                                                                                                                                                                                                                                                                                                                                                                                                                                                                                                                                                                                                                                                                                                                                                                                                                                                                                                                                                                                                                                                                                                                                                                                                                                                                                                                                                                                                                                                                                                                                                                                         |
| EYE PATCHES (3 x 2 pairs) super c, berry, coconut, cucufresh, coffee | 5    | 12                  | 7,40€ cad  | 3 x 2 ml   | FILE RIGIS  FILE RIGIS  When the transmiss  Wh |
| SOLID FACE SERUM berry, coconut,                                     | 2    | 6                   | 11,90€ cad | 30 gr      | SCULD FACE SEPUP  well certain for ally two  with with the man from each  they have assessed order  Coccouded to  Extra Cody  They will be a face of the cody  They w |
| SOLID EYE CONTOUR super c, cucufresh                                 | 2    | 6                   | 11,90€ cad | 30 gr      | SOUD EJE CONTOUR  Well structure and the structu |
| LIP KITS (scrub + balm) coffe, berry, coconut, watermelon            | 4    | no                  | 9,90€ cad  | 2 x 9,5 gr | THE SCALE A SAME  AND CONTROL OF THE STATE OF THE SCALE O |