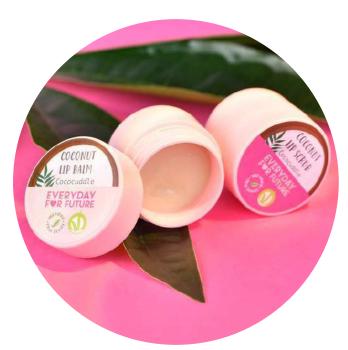

#### Main ingredients:

- Coconut Oil: soothing and emollient effect
- Rice Microgranules\*: emollient and exfoliating properties. They are present in the Lip Scrub.

\*suitable for even the most sensitive skin.

Apply a small amount of scrub to the lips. Then apply a thin layer of lip balm or a thicker layer for a mask-like effect.