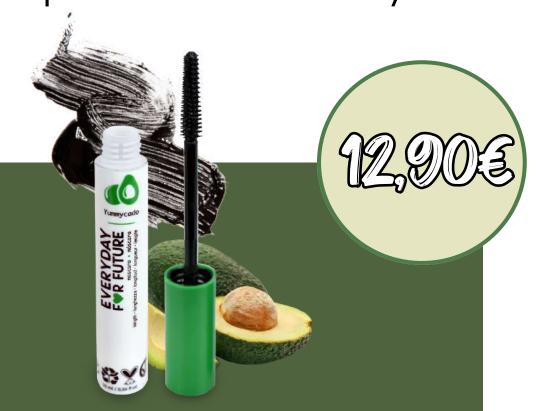

|





## HOW TO DISPLAY IN STORES

Each product is grouped in a box easy to display in stores







The mark of responsible forestry FSC™ C009732







# 75% PCR PACKAGING NATURAL & ALLERGEN-FREE FRAGRANCES



6 SKUs

LIPSTICK



2 SKUs

LIP OIL



### **YUMMYCADO**

For **lashes** and **eyebrows**, **Avocado Oil** has been chosen, an ingredient known for its nourishing properties and its ability to strengthen hair.



**Transparent gel for eyebrows**, suitable for all shades.

Natural ingredients ensure a strong hold throughout the day, nourishing and strengthening eyebrow hair.

<u>Fragrance-free</u>



Mascara with a natural formula, intense black colour.

#### 2 SKUs:

- Avo-length: length and definition
- **Avo-lume**: volume and thickness <u>Fragrance-free</u>



This eyeliner is perfect for those who prefer a natural look.

The applicator allows **precise application** without smudging or fading.

The brush facilitates application even for beginners.

Fragrance-free



#### **75% PCR PACKAGING**





#### **BRONZER**



## SUPERC



- FROM 75% TO 100% PCR PACKAGING
  - NATURAL & ALLERGEN-FREE FRAGRANCES



## MORDERMORM





**75% PCR PACKAGING** 



NATURAL & ALLERGEN-FREE FRAGRANCES



5 SKUs

**EYESHADOW** 



2 SKUs

CONCEALER



Each product is grouped in a box easy to display in stores



BLUSH

Berrylicious

BLUSH

Berrylicious

EVERYDAY FOR FUTURE

EVERYDAY FOR FUTURE