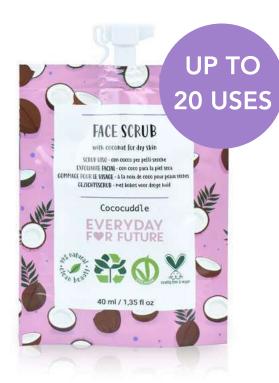

#### Main ingredients:

- Coconut Oil: soothing and emollient effect
- Organic Rice Powder\*: obtained from the grinding of organic rice grains, it has emollient and exfoliating properties

\*suitable for even the most sensitive skin.

#### 40 ml, up to 20 uses

Apply to a damp face and massage with circular motions.

Rinse off with lukewarm water.