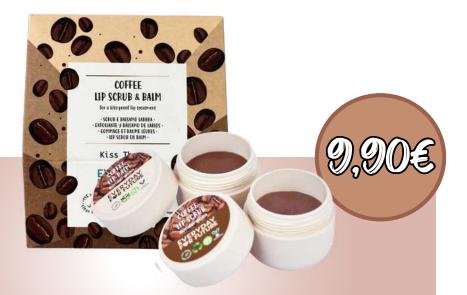

#### Main ingredients:

- Coffee Oil: revitalizes the skin, reducing inflammation, redness, and minor discolorations
- Rice Microgranules\*: emollient and exfoliating properties. They are present in the Lip Scrub.

\*suitable for even the most sensitive skin.

Apply a small amount of scrub to the lips. Then apply a thin layer of lip balm or a thicker layer for a mask-like effect.