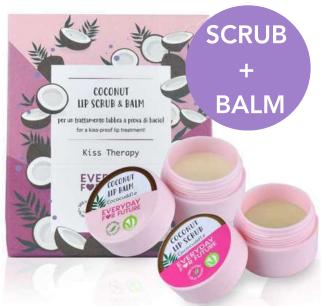

#### Main ingredients:

- Coconut Oil: soothing and emollient effect
- Rice Microgranules\*: emollient and exfoliating properties. They are present in the Lip Scrub.

\*suitable for even the most sensitive skin.

Apply a small amount of scrub to the lips. Then apply a thin layer of lip balm or a thicker layer for a mask-like effect.