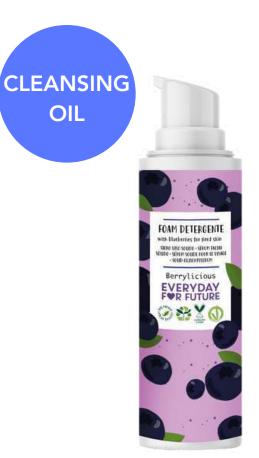

Start by massaging the Cleansing Oil with circular motions and rinsing with lukewarm water. Then proceed by applying the Cleansing Foam with circular motions. Rinse off with lukewarm water.