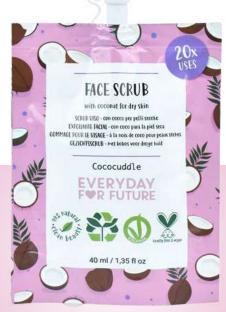

#### Main ingredients:

- Coconut Oil: soothing and emollient effect
- Organic Rice Powder\*: obtained from the grinding of organic rice grains, it has emollient and exfoliating properties

\*suitable for even the most sensitive skin.

#### 40 ml, up to 20 uses

Apply to a damp face and massage with circular motions.

Rinse off with lukewarm water.