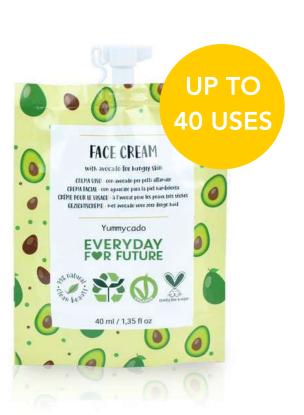

#### Main ingredients:

- Avocado Oil: emollient effect.
   Reduces inflammation.
- **Shea Butter**: moisturizing, regenerating, and restructuring properties.
- Sunflower Oil: hydrates the skin and helps maintain its elasticity.

#### 40 ml, up to 40 uses

Apply to clean face morning and evening