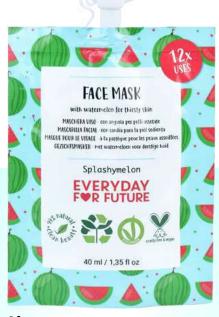

#### 40 ml, up to 12 uses

Apply to clean face and leave on for 15 minutes. Rinse off with lukewarm water.

#### Main ingredients:

- Watermelon Extract: restorative and hydrating properties
- **Shea Butter**: moisturizing, regenerating, and restructuring properties
- Sunflower Oil: hydrates the skin and helps maintain its elasticity

#### 40 ml, up to 40 uses

Apply to clean face morning and evening.