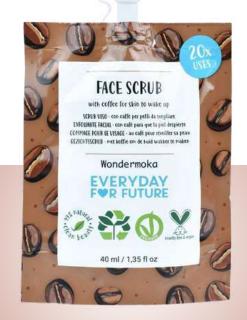

#### Main ingredients:

- **Coffee Oil**: revitalizes the skin, reducing inflammation, redness, and minor discolorations
- Sunflower Oil: hydrates the skin and helps maintain its elasticity
- Castor Oil: provides nourishment to the skin

#### 40 ml, up to 12 uses

Apply to clean face and leave on for 15 minutes. Rinse off with lukewarm water.