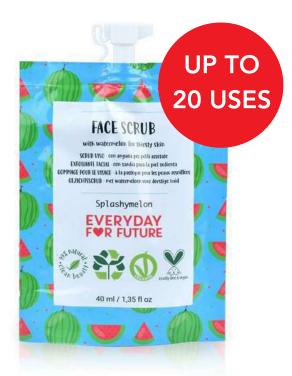

#### Main ingredients:

- Watermelon Extract: rejuvenating and hydrating properties
- Rice Microgranules\*: emollient and exfoliating properties. They are present in the Lip Scrub.

\*suitable for even the most sensitive skin.

Apply a small amount of scrub to the lips. Then apply a thin layer of lip balm or a thicker layer for a mask-like effect.

RESEALABLE POUCHES