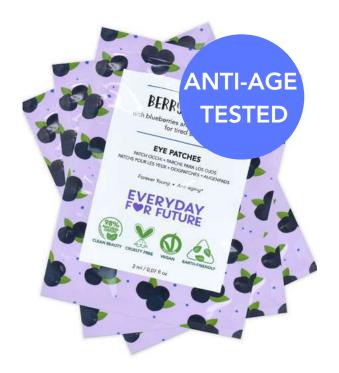

### LIPS & EYE CONTOUR

98% natural ingredients and sustainable packaging made from recycled plastic and FSC certified recycled paper.

#### Main ingredients:

- **Hyaluronic Acid**: prevents signs of skin ageing
- Blueberry Extract: antioxidant properties that counteract skin aging

\*Monthly Treatment - Anti-Aging Effect

Apply the eye patches to the eye area after cleansing the face.

Leave it on for 10/15 minutes.

Massage any excess product until fully absorbed.