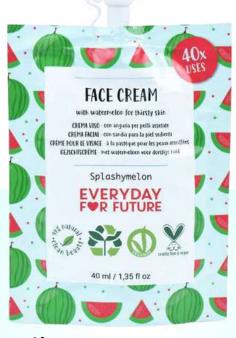

#### Main ingredients:

- Watermelon Extract: restorative and hydrating properties
- **Shea Butter**: moisturizing, regenerating, and restructuring properties
- Sunflower Oil: hydrates the skin and helps maintain its elasticity

#### 40 ml, up to 40 uses

Apply to clean face morning and evening.