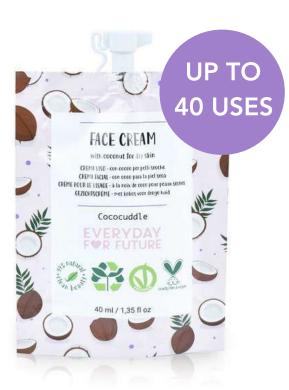

#### Main ingredients:

- Coconut Oil: soothing and emollient effect
- **Shea Butter**: moisturizing, regenerating, and restructuring properties
- Sunflower Oil: hydrates the skin and helps maintain its elasticity

#### 40 ml, up to 40 uses

Apply to clean face morning and evening.