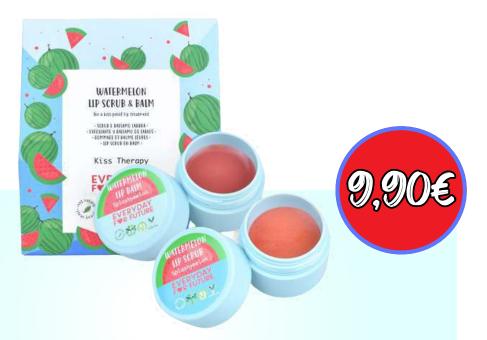

#### Main ingredients:

- Watermelon Extract: rejuvenating and hydrating properties
- Rice Microgranules\*: emollient and exfoliating properties. They are present in the Lip Scrub.

\*suitable for even the most sensitive skin.

Apply a small amount of scrub to the lips. Then apply a thin layer of lip balm or a thicker layer for a mask-like effect.

RESEALABLE POUCHES