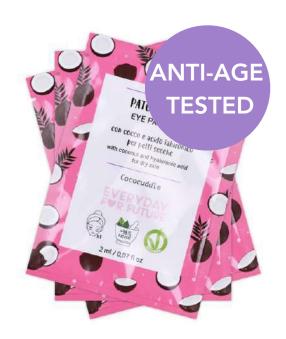

#### Main ingredients:

- Hyaluronic Acid: prevents signs of skin ageing
- Coconut Oil: soothing and emollient effect

\*Monthly Treatment - Anti-Aging Effect

Apply the eye patches to the eye area after cleansing the face.

Leave it on for 10/15 minutes.

Massage any excess product until fully absorbed.