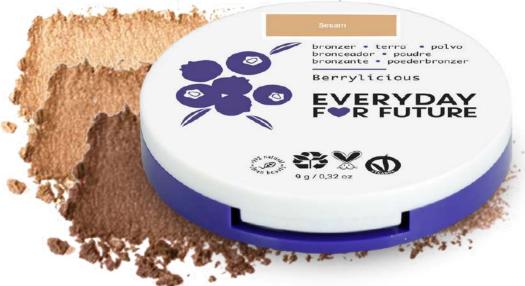

BLUSH

Berrylicious

BLUSH

Berrylicious

EVERYDAY FOR FUTURE

EVERYDAY FOR FUTURE

The mark of responsible forestry
FSC™ C009732

| PRODUCT TYPE                        | SKUS | GROUPING BOX<br>PCS | RRP           | QTY   |                                                                                                                                                                                                                                                                                                                                                                                                                                                                                                                                                                                                                                                                                                                                                                                                                                                                                                                                                                                                                                                                                                                                                                                                                                                                                                                                                                                                                                                                                                                                                                                                                                                                                                                                                                                                                                                                                                                                                                                                                                                                                                                                |
|-------------------------------------|------|---------------------|---------------|-------|--------------------------------------------------------------------------------------------------------------------------------------------------------------------------------------------------------------------------------------------------------------------------------------------------------------------------------------------------------------------------------------------------------------------------------------------------------------------------------------------------------------------------------------------------------------------------------------------------------------------------------------------------------------------------------------------------------------------------------------------------------------------------------------------------------------------------------------------------------------------------------------------------------------------------------------------------------------------------------------------------------------------------------------------------------------------------------------------------------------------------------------------------------------------------------------------------------------------------------------------------------------------------------------------------------------------------------------------------------------------------------------------------------------------------------------------------------------------------------------------------------------------------------------------------------------------------------------------------------------------------------------------------------------------------------------------------------------------------------------------------------------------------------------------------------------------------------------------------------------------------------------------------------------------------------------------------------------------------------------------------------------------------------------------------------------------------------------------------------------------------------|
| MASCARA                             | 2    | 8                   | 12,90€<br>cad | 10 ml | S) annual s                                                                                                                                                                                                                                                                                                                                                                                                                                                                                                                                                                                                                                                                                                                                                                                                                                                                                                                                                                                                                                                                                                                                                                                                                                                                                                                                                                                                                                                                                                                                                                                                                                                                                                                                                                                                                                                                                                                                                                                                                                                                                                                    |
| EYELINER                            | 1    | 8                   | 11,90€<br>cad | 6 ml  | The state of the s |
| CLEAR BROW GEL                      | 1    | 8                   | 11,90€<br>cad | 10 ml | STANDARY OF THE STANDARY OF TH |
| BRONZING POWDER (from fair to dark) | 3    | 4                   | 13,90€<br>cad | 9 gr  |                                                                                                                                                                                                                                                                                                                                                                                                                                                                                                                                                                                                                                                                                                                                                                                                                                                                                                                                                                                                                                                                                                                                                                                                                                                                                                                                                                                                                                                                                                                                                                                                                                                                                                                                                                                                                                                                                                                                                                                                                                                                                                                                |
| BLUSH POWDER                        | 3    | 4                   | 13,90€<br>cad | 9 gr  |                                                                                                                                                                                                                                                                                                                                                                                                                                                                                                                                                                                                                                                                                                                                                                                                                                                                                                                                                                                                                                                                                                                                                                                                                                                                                                                                                                                                                                                                                                                                                                                                                                                                                                                                                                                                                                                                                                                                                                                                                                                                                                                                |
| HIGHLIGHTER                         | 3    | 4                   | 13,90€<br>cad | 9 gr  |                                                                                                                                                                                                                                                                                                                                                                                                                                                                                                                                                                                                                                                                                                                                                                                                                                                                                                                                                                                                                                                                                                                                                                                                                                                                                                                                                                                                                                                                                                                                                                                                                                                                                                                                                                                                                                                                                                                                                                                                                                                                                                                                |