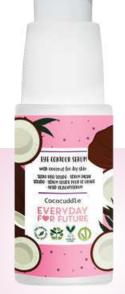

#### Main ingredients:

- Barley Water: soothing effect for irritated skin
- Coconut Extract: soothing and emollient effect
- **Hyaluronic Acid**: prevents signs of skin ageing
- **Niacinamide**: antioxidant properties

Apply the product to the eye area after cleansing the face and massage until fully absorbed.