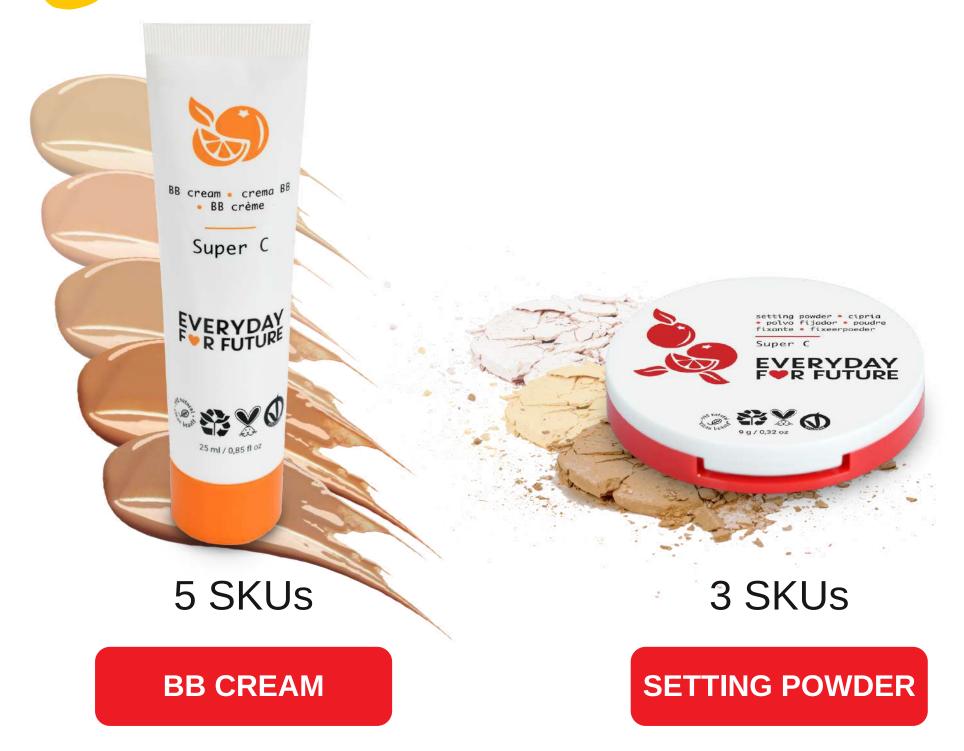

| PRODUCT TYPE                                               | SKUS | GROUPING<br>BOX PCS | RRP        | QTY             |                                                                                                                                                                                                                                                                                                                                                                                                                                                                                                                                                                                                                                                                                                                                                                                                                                                                                                                                                                                                                                                                                                                                                                                                                                                                                                                                                                                                                                                                                                                                                                                                                                                                                                                                                                                                                                                                                                                                                                                                                                                                                                                                |
|------------------------------------------------------------|------|---------------------|------------|-----------------|--------------------------------------------------------------------------------------------------------------------------------------------------------------------------------------------------------------------------------------------------------------------------------------------------------------------------------------------------------------------------------------------------------------------------------------------------------------------------------------------------------------------------------------------------------------------------------------------------------------------------------------------------------------------------------------------------------------------------------------------------------------------------------------------------------------------------------------------------------------------------------------------------------------------------------------------------------------------------------------------------------------------------------------------------------------------------------------------------------------------------------------------------------------------------------------------------------------------------------------------------------------------------------------------------------------------------------------------------------------------------------------------------------------------------------------------------------------------------------------------------------------------------------------------------------------------------------------------------------------------------------------------------------------------------------------------------------------------------------------------------------------------------------------------------------------------------------------------------------------------------------------------------------------------------------------------------------------------------------------------------------------------------------------------------------------------------------------------------------------------------------|
| SETTING POWDER                                             | 3    | 4                   | 12,90€ cad | 9 gr            |                                                                                                                                                                                                                                                                                                                                                                                                                                                                                                                                                                                                                                                                                                                                                                                                                                                                                                                                                                                                                                                                                                                                                                                                                                                                                                                                                                                                                                                                                                                                                                                                                                                                                                                                                                                                                                                                                                                                                                                                                                                                                                                                |
| BB CREAM                                                   | 5    | 8                   | 15,90€ cad | 25 ml           | W cream Common C<br>Super C<br>Prayon                                                                                                                                                                                                                                                                                                                                                                                                                                                                                                                                                                                                                                                                                                                                                                                                                                                                                                                                                                                                                                                                                                                                                                                                                                                                                                                                                                                                                                                                                                                                                                                                                                                                                                                                                                                                                                                                                                                                                                                                                                                                                          |
| CONCEALERS (quad of 4 colors)                              | 2    | 4                   | 16,90€ cad | 4 x<br>0,8 gr   |                                                                                                                                                                                                                                                                                                                                                                                                                                                                                                                                                                                                                                                                                                                                                                                                                                                                                                                                                                                                                                                                                                                                                                                                                                                                                                                                                                                                                                                                                                                                                                                                                                                                                                                                                                                                                                                                                                                                                                                                                                                                                                                                |
| EYESHADOWS (quad of 4 colors, two mattes and two shimmers) | 5    | 4                   | 16,90€ cad | 4 x<br>0,8 gr • |                                                                                                                                                                                                                                                                                                                                                                                                                                                                                                                                                                                                                                                                                                                                                                                                                                                                                                                                                                                                                                                                                                                                                                                                                                                                                                                                                                                                                                                                                                                                                                                                                                                                                                                                                                                                                                                                                                                                                                                                                                                                                                                                |
| LIPSTICK                                                   | 6    | 6                   | 12,90€ cad | 3,5 gr          | S A A S A S A S A S A S A S A S A S A S                                                                                                                                                                                                                                                                                                                                                                                                                                                                                                                                                                                                                                                                                                                                                                                                                                                                                                                                                                                                                                                                                                                                                                                                                                                                                                                                                                                                                                                                                                                                                                                                                                                                                                                                                                                                                                                                                                                                                                                                                                                                                        |
| LIP OIL                                                    | 8    | 2                   | 12,90€ cad | 6 ml            | Archive and a second a second and a second and a second and a second and a second a |