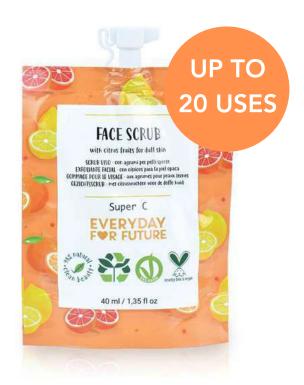

#### Main ingredients:

- Coconut Oil: soothing and emollient effect
- Organic Rice Powder\*: obtained from the grinding of organic rice grains, it has emollient and exfoliating properties

\*suitable for even the most sensitive skin.

#### 40 ml, up to 20 uses

Apply to a damp face and massage with circular motions.

Rinse off with lukewarm water.