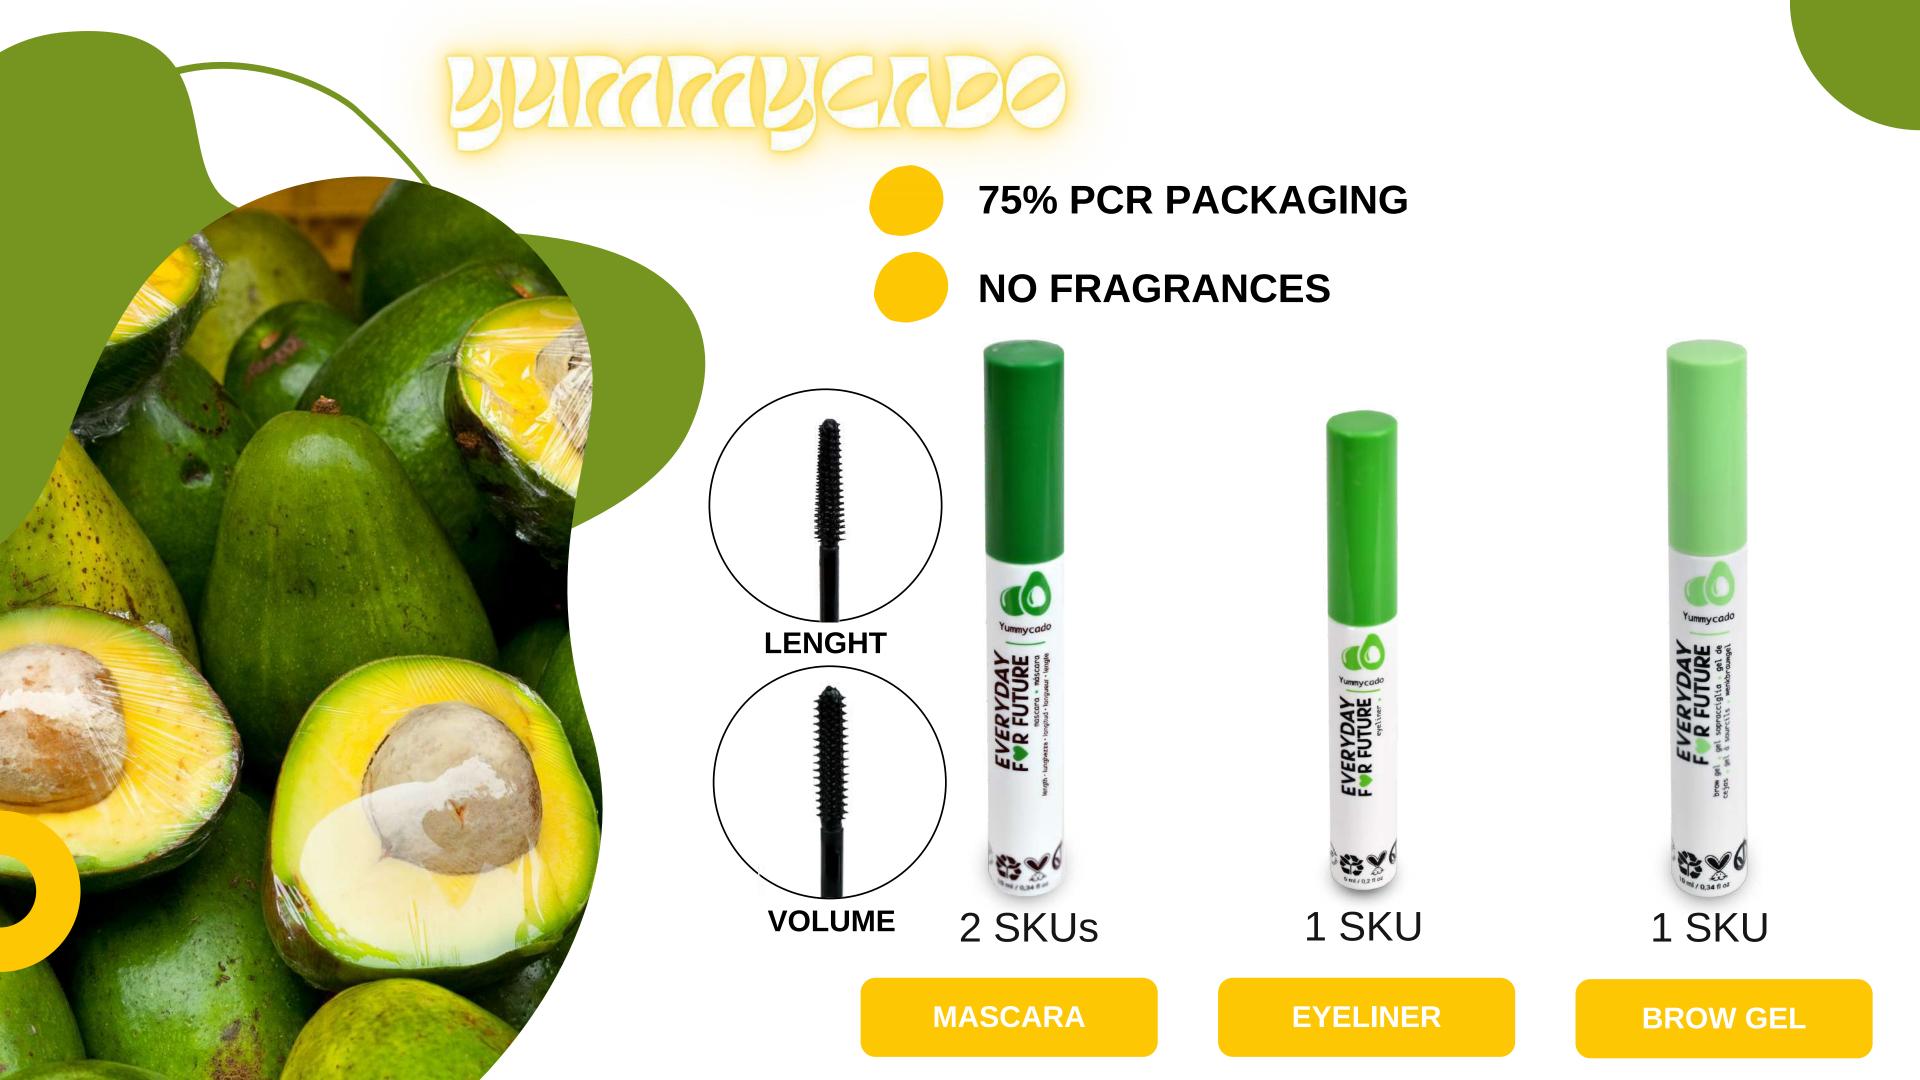

### **YUMMYCADO**

For **lashes** and **eyebrows**, **Avocado Oil** has been chosen, an ingredient known for its nourishing properties and its ability to strengthen hair.

**Transparent gel for eyebrows**, suitable for all shades.

Natural ingredients ensure a strong hold throughout the day, nourishing and strengthening eyebrow hair.

<u>Fragrance-free</u>

Mascara with a natural formula, intense black colour.

#### 2 SKUs:

- Avo-length: length and definition
- **Avo-lume**: volume and thickness <u>Fragrance-free</u>

This eyeliner is perfect for those who prefer a natural look.

The applicator allows **precise application** without smudging or fading.

The brush facilitates application even for beginners.

Fragrance-free

#### **75% PCR PACKAGING**