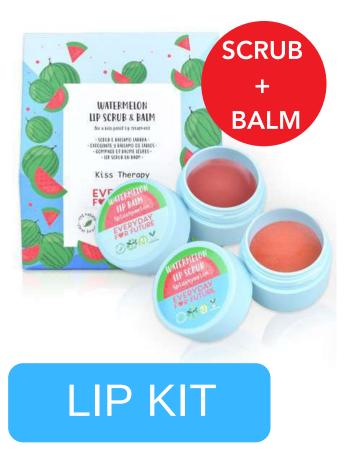

#### Main ingredients:

- Watermelon Extract: rejuvenating and hydrating properties
- Rice Microgranules\*: emollient and exfoliating properties. They are present in the Lip Scrub.

\*suitable for even the most sensitive skin.

Apply a small amount of scrub to the lips. Then apply a thin layer of lip balm or a thicker layer for a mask-like effect.

RESEALABLE POUCHES