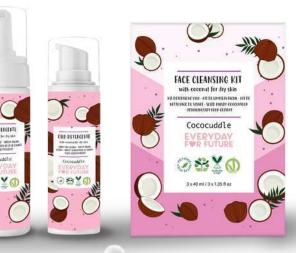

#### Main ingredients:

- Coconut Extract: soothing and emollient effect
- Calendula Extract: antiinflammatory, emollient, and soothing properties

Start by massaging the Cleansing Oil with circular motions and rinsing with lukewarm water. Then proceed by applying the Cleansing Foam with circular motions. Rinse off with lukewarm water.

Start by massaging the Cleansing Oil with circular motions and rinsing with lukewarm water. Then proceed by applying the Cleansing Foam with circular motions. Rinse off with lukewarm water.