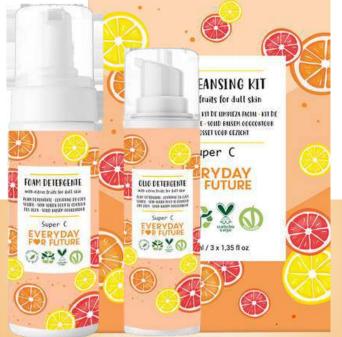

r deep cleansing and preparing the skin for makeup application.





#### Main ingredients:

- Lime and Orange Extract:

   antioxidant properties that prevent signs of ageing

   20% Active Water: carefully
- 20% Active Water: carefully selected plants are treated with a gentle water-based extraction to obtain rich and fragrant aqueous preparations

Apply to the eye contour area and massage the remaining product until fully absorbed.

Proceed with face cream.





#### Main ingredients:

- Barley Water: soothing effect for irritated skin
- Sweet Orange and Lime Extract: antioxidant properties that prevent signs of ageing
   Hyaluronic Acid: prevents signs
- Hyaluronic Acid: prevents signs of skin aging

Apply a thin layer of the product to cleansed face and massage until fully absorbed.





#### Main ingredients:

- Sweet Orange and Lime Extract: antioxidant properties that prevent signs of ageing
   Calendula Extract: anti-
- Calendula Extract: antiinflammatory, soothing, and emollient properties

Start by massaging the Cleansing Oil with circular motions and rinsing with lukewarm water. Then proceed by applying the Cleansing Foam with circular motions. Rinse off with lukewarm water.



### EYE CONTOUR

98% natural ingredients and sustainable packaging made from recycled plastic and FSC certified recycled paper.





#### Main ingredients:

- Barley Water: soothing effect for irritated skin
- Sweet Orange and Lime Extract: antioxidant properties that prevent signs of ageing
- prevent signs of ageing
   Hyaluronic Acid: prevents signs of skin ageing
- **Niacinamide**: ant