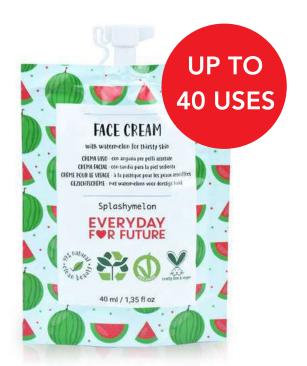

#### Main ingredients:

- Watermelon Extract: restorative and hydrating properties
- **Shea Butter**: moisturizing, regenerating, and restructuring properties
- Sunflower Oil: hydrates the skin and helps maintain its elasticity

#### 40 ml, up to 40 uses

Apply to clean face morning and evening.