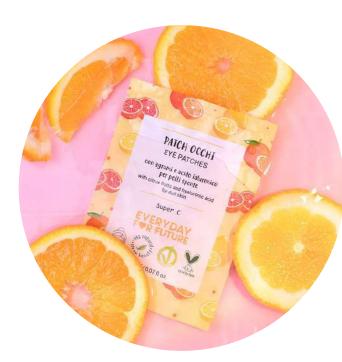

#### Main ingredients:

- Hyaluronic Acid: prevents signs of ageing
- Lime and Orange Extract: antioxidant properties that prevent signs of aging

\*Monthly Treatment - Anti-Aging Effect

Apply the eye patches to the eye area after cleansing the face.
Leave it on for 10/15 minutes.
Massage any excess product until fully absorbed.