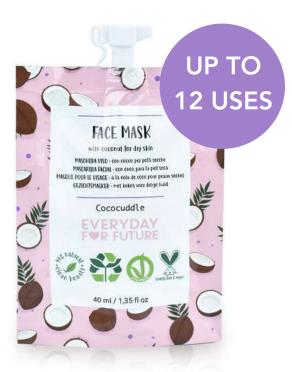

#### Main ingredients:

- Coconut Oil: soothing and emollient effect
- **Shea Butter**: moisturizing, regenerating, and restructuring properties
- Castor Oil: provides nourishment to the skin

#### 40 ml, up to 12 uses

Apply to clean face and leave on for 15 minutes. Rinse off with lukewarm water.