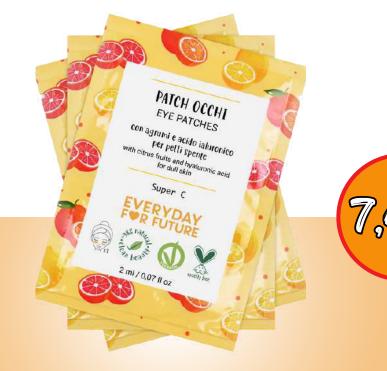

#### Main ingredients:

- Hyaluronic Acid: prevents signs of ageing
- Lime and Orange Extract: antioxidant properties that prevent signs of aging

\*Monthly Treatment - Anti-Aging Effect

Apply the eye patches to the eye area after cleansing the face.
Leave it on for 10/15 minutes.
Massage any excess product until fully absorbed.

#### Main ingredients:

- Hyaluronic Acid: prevents signs of ageing
- **Coffee Oil**: revitalizes the skin, reducing inflammation, redness, and minor discolorations

<u>Monthly Treatment - Anti-Aging Effect</u>

#### Ingredienti principali:

- Acido laluronico: previene i segni dell'invecchiamento
- Estratto di Cetriolo: proprietà rinfrescanti, lenitive e astringenti

<u>Monthly Treatment - Anti-Aging Effect</u>

Apply the eye patches to the eye area after cleansing the face.