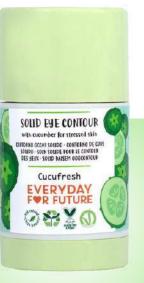

### EYE CONTOUR

98% natural ingredients and sustainable packaging made from recycled plastic and FSC certified recycled paper.

#### Ingredienti principali:

- Acido laluronico: previene i segni dell'invecchiamento
- Estratto di Cetriolo: proprietà rinfrescanti, lenitive e astringenti

<u>Monthly Treatment - Anti-Aging Effect</u>

Apply the eye patches to the eye area after cleansing the face.

Leave it on for 10/15 minutes.

Massage any excess product until fully absorbed.