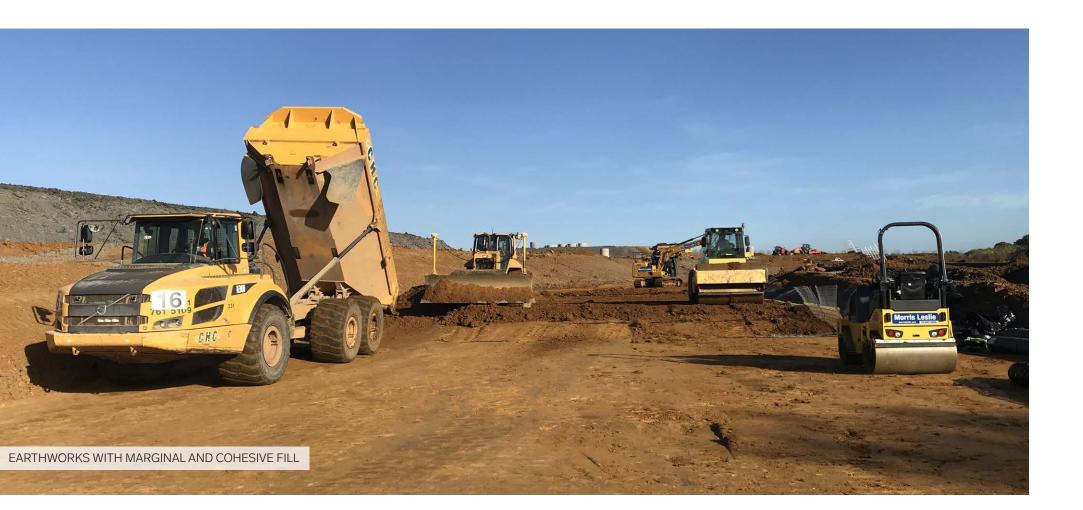

s, together with real case studies.

Enquire about a seminar: a member of the team will be in touch for the arrangements.

DESIGN EXAMPLE - 10 m HIGH MOTORWAY EMBANKMEN

The monitoring carried on site measured lower deflection than predicted. 现场进行的监测测得的挠度低于预期。







## \_\_\_ rocscience

TailorEngineeringistheOfficialRepresentative for Rocscience.We are your point of contact for any queriesyou might have on Rocscience solutions.

We offer support to Rocscience clients in Europe with a main focus on Italy.

Rocscience is a world leader in developing 2D and 3D software for civil, mining, and geotechnical engineers. For over 25 years, Rocscience has built on leading-edge research to create the best geotechnical software available.



info@tailor-engineering.com www.tailor-engineering.com