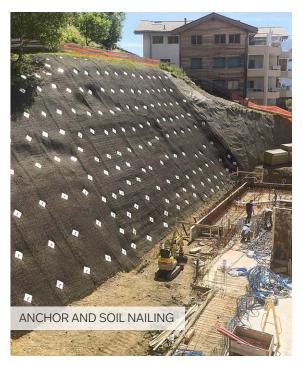

# **OUR EXPERTISE**

- Embankment over Soft Soils.
- Embankment over Piles or Voids
- Reinforced Soil Slopes and Walls
- Ground Anchors and Soil Nailing
- Soil Stabilisation
- Pavement Reinforcement
- Ground Improvement