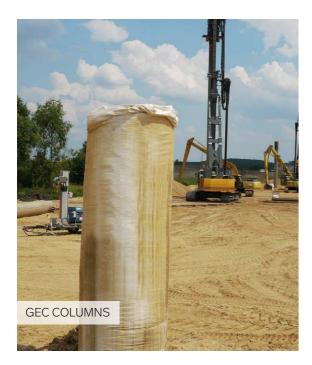

# **OUR EXPERTISE**

- Embankment over Soft Soils.
- Embankment over Piles or Voids
- Reinforced Soil Slopes and Walls
- Ground Anchors and Soil Nailing
- Soil Stabilisation
- Pavement Reinforcement
- Ground Improvement