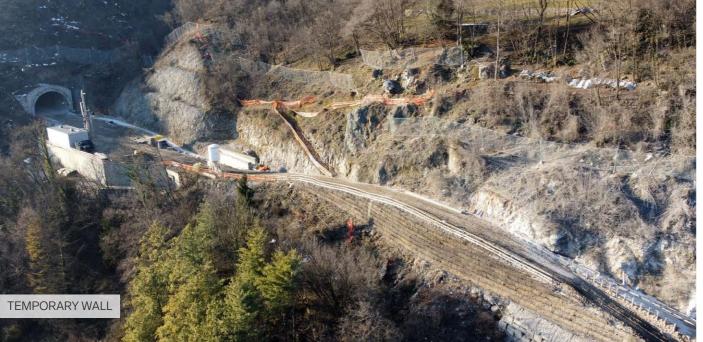

# OUR SOLUTIONS

We are focused on sustainability and ensuring we maximise all the available resources on site. An example of this would be to reuse site

won fill material to create or reinstate a failed slope.