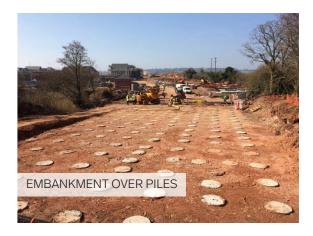

# **OUR EXPERTISE**

- Embankment over Soft Soils.
- Embankment over Piles or Voids
- Reinforced Soil Slopes and Walls
- Ground Anchors and Soil Nailing
- Soil Stabilisation
- Pavement Reinforcement
- Ground Improvement