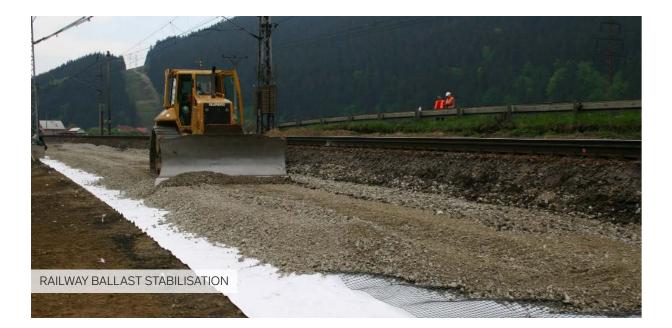

# **OUR EXPERTISE**

- Embankment over Soft Soils.
- Embankment over Piles or Voids
- Reinforced Soil Slopes and Walls
- Ground Anchors and Soil Nailing
- Soil Stabilisation
- Pavement Reinforcement
- Ground Improvement