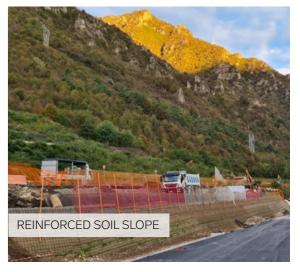

# **OUR EXPERTISE**

- Embankment over Soft Soils.
- Embankment over Piles or Voids
- Reinforced Soil Slopes and Walls
- Ground Anchors and Soil Nailing
- Soil Stabilisation
- Pavement Reinforcement
- Ground Improvement