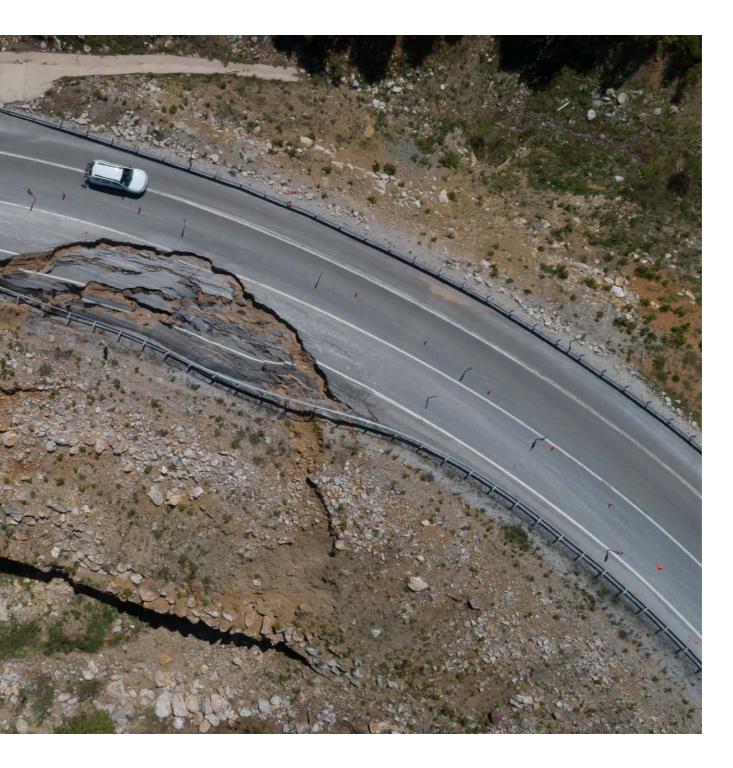

# **OUR EXPERTISE**

- Embankment over Soft Soils.
- Embankment over Piles or Voids
- Reinforced Soil Slopes and Walls
- Ground Anchors and Soil Nailing
- Soil Stabilisation
- Pavement Reinforcement
- Ground Improvement

- I and fill and Environmental Protection
- Lakes and Artificial Basins
- Tunnelling and Underground Mining
- Sewage and Sludge Dewatering
- Hydraulics and Coastal Works
- Geohazard Mitigations
- Electrokinetic and Slope Reinstatement