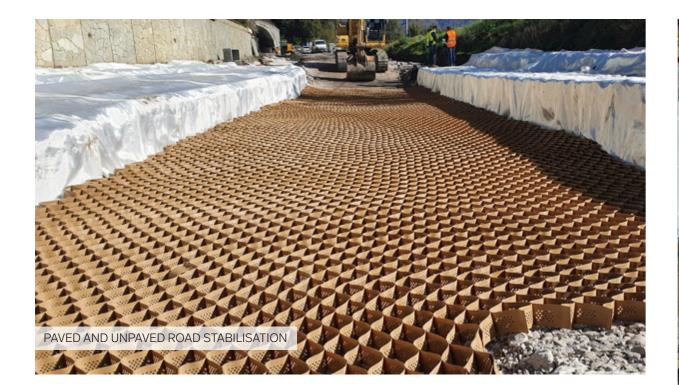

# **OUR EXPERTISE**

- Embankment over Soft Soils.
- Embankment over Piles or Voids
- Reinforced Soil Slopes and Walls
- Ground Anchors and Soil Nailing
- Soil Stabilisation
- Pavement Reinforcement
- Ground Improvement