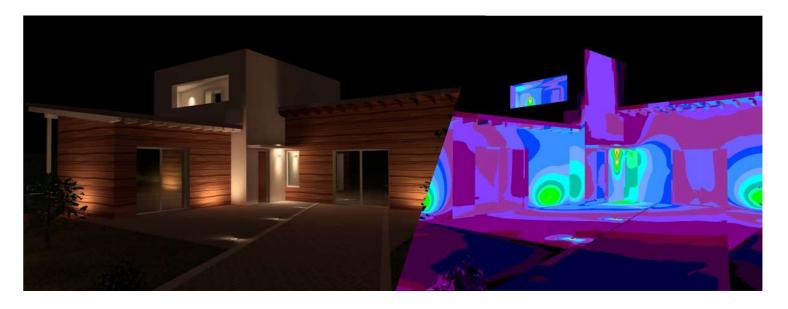

### LIGHTING **DESIGN**

The lighting design service is a key support element for all designers and specifiers. Starting from your 2D or 3D project files, our lighting designers will identify the most suitable luminaires for the different environments, taking into account the required lighting functional aspects. Once the luminaires have been selected, our office will be able to provide you with photorealistic 3D room renderings and lighting calculations using some of the most advanced lighting calculation software available. The lighting design project and quotation will also be accompanied by detailed product data sheets.