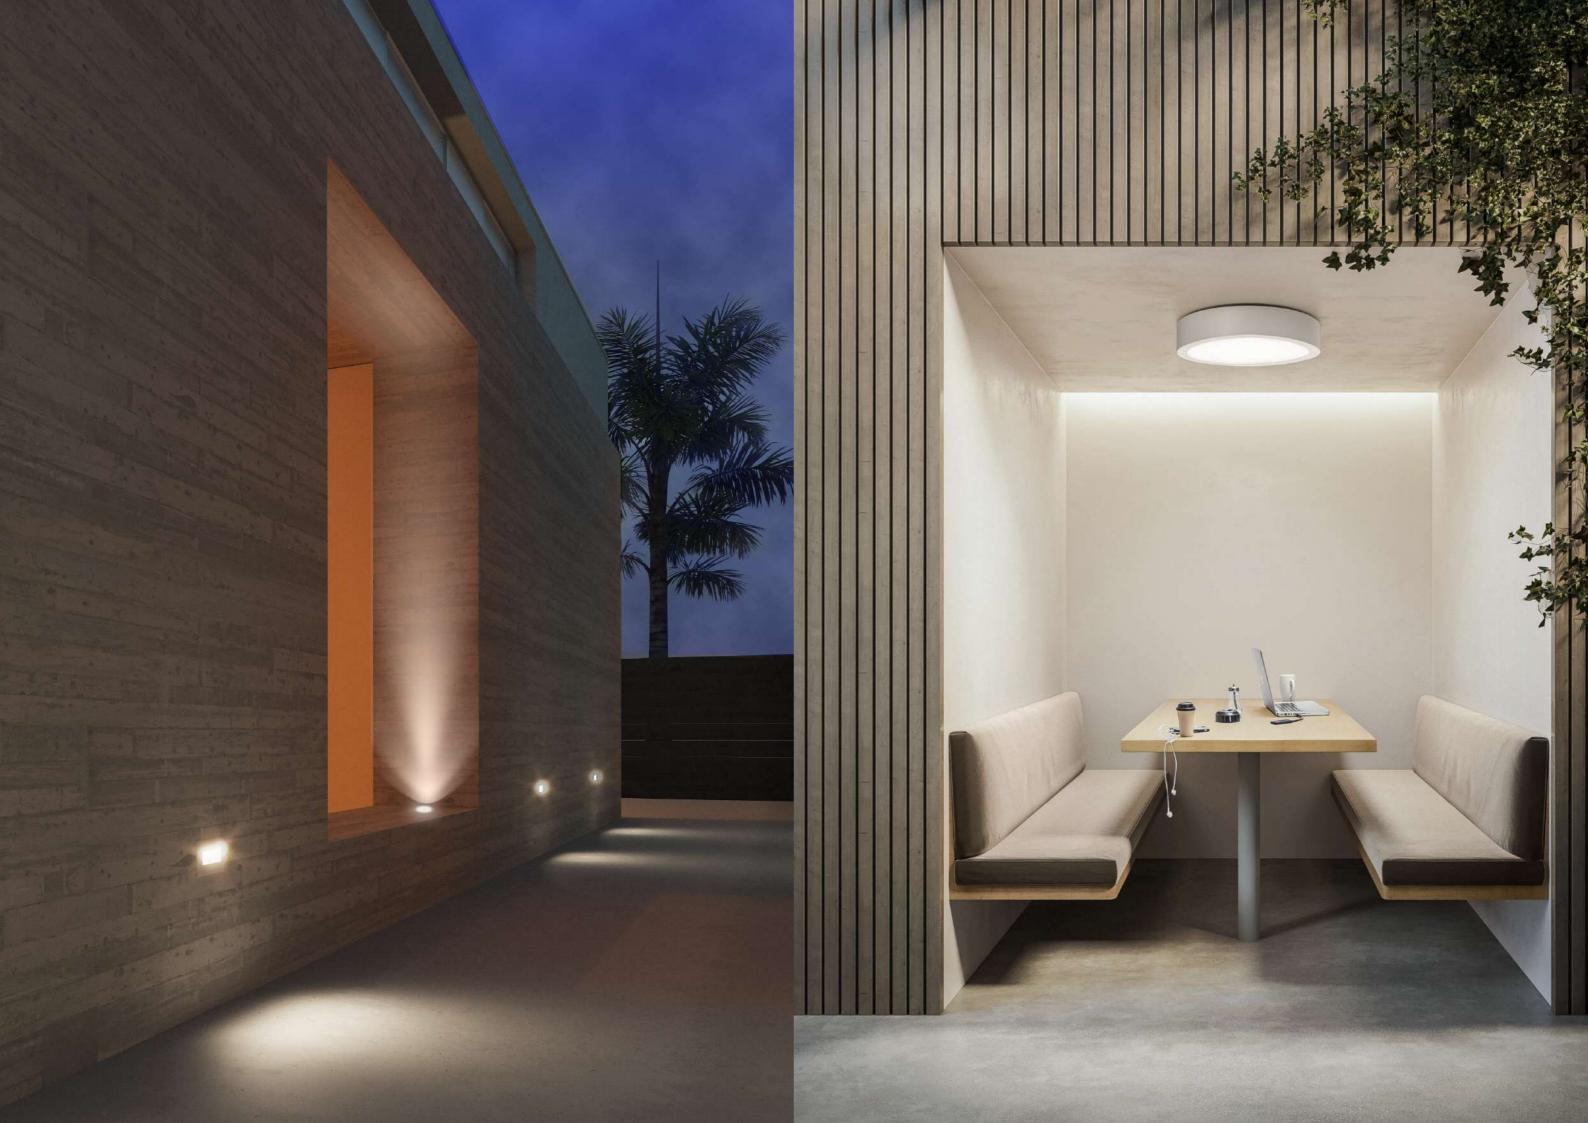

### LIGHTING **DESIGN**

The lighting design service is a key support element for all designers and specifiers. Starting from your 2D or 3D project files, our lighting designers will identify the most suitable luminaires for the different environments, taking into account the required lighting functional aspects. Once the luminaires have been selected, our office will be able to provide you with photorealistic 3D room renderings and lighting calculations using some of the most advanced lighting calculation software available. The lighting design project and quotation will also be accompanied by detailed product data sheets.

### PROJECT RENDERING