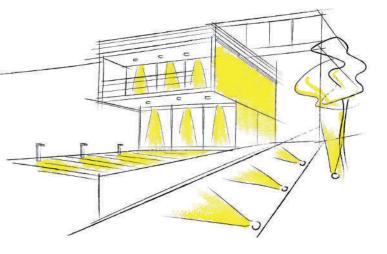

### LIGHTING **DESIGN**

The lighting design service is a key support element for all designers and specifiers. Starting from your 2D or 3D project files, our lighting designers will identify the most suitable luminaires for the different environments, taking into account the required lighting functional aspects. Once the luminaires have been selected, our office will be able to provide you with photorealistic 3D room renderings and lighting calculations using some of the most advanced lighting calculation software available. The lighting design project and quotation will also be accompanied by detailed product data sheets.

### **LET'S DESIGN!**

Here is what we need in order to give you a project that is as *realistic* as possible:

- Plans, sections, elevations in .dwg format
- 3D model in .3ds / . obj / .skp / .ifc / .rvt format
- Photos of the room to be lit
- Photos of the room finishes \_