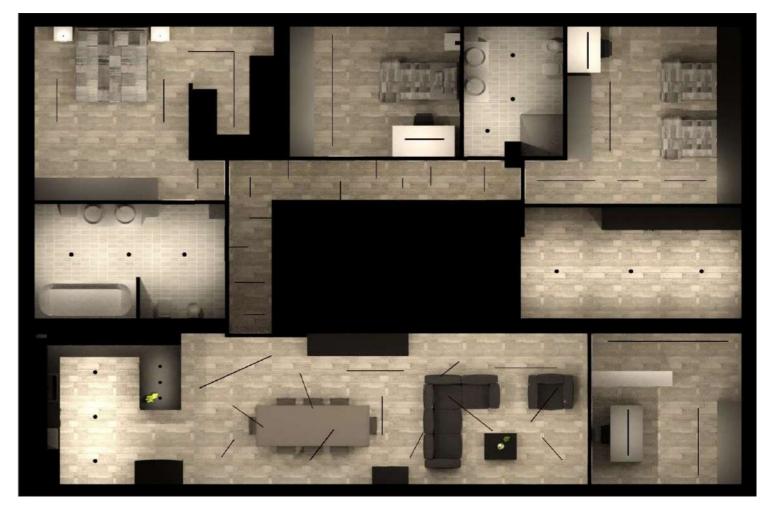

### LIGHTING **DESIGN**

The lighting design service is a key support element for all designers and specifiers. Starting from your 2D or 3D project files, our lighting designers will identify the most suitable luminaires for the different environments, taking into account the required lighting functional aspects. Once the luminaires have been selected, our office will be able to provide you with photorealistic 3D room renderings and lighting calculations using some of the most advanced lighting calculation software available. The lighting design project and quotation will also be accompanied by detailed product data sheets.

### **LET'S DESIGN!**

Here is what we need in order to give you a project that is as *realistic* as possible:

- Plans, sections, elevations in .dwg format
- 3D model in .3ds / . obj / .skp / .ifc / .rvt format
- Photos of the room to be lit
- Photos of the room finishes \_