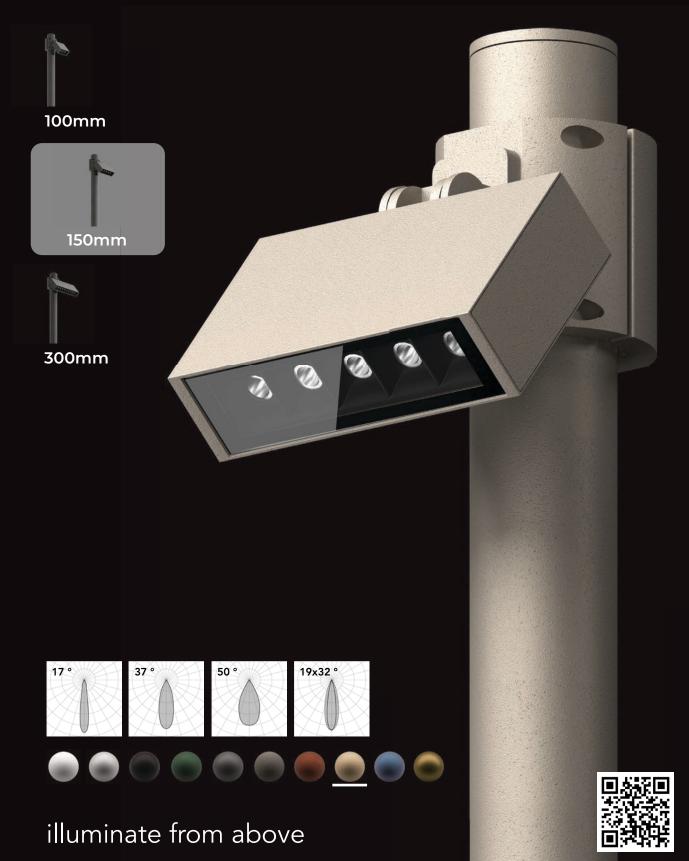

#### Edge R

Ceiling recessed - IP67



50mm



100mm



150mm



180mm







for concrete or drywall





### Edge SQ Dark





with frame or without, for drywall





### Edge SQ Dark C

Ceiling - IP67





surface application





### Edge C

Ceiling - IP66



100mm



150mm



1200mm

1500mm





surface application





#### Edge AS

Wall recessed - IP67











#### Edge AS V

Wall recessed - IP67









#### Edge W

Wall Effects / Walkways - IP66





emphasises the walls





### Edge spot

Projectors - IP67





flexibility in pointing





#### Edge SQ inox

Walkable Ground Recessed / Up-light - IP65









#### Edge SQ glass

Walkable Ground Recessed / Up-light - IP65











perfectly integrated into the ground



#### **Edge SP**

Pole Head / Urban Elements - IP66







#### Lighting the future with clean energy.

We believe that the future is bright, and for us that means a tomorrow sustained by clean energy.

#### The values that inspire us:

- Passion for innovation: We believe in researching and developing new technologies to improve our products and reduce our environmental impact.
- Commitment to quality: we offer the highest quality products that last, reducing the need for replacements and waste of resources.
- **Social responsibility:** we are committed to doing our part for a better future for all, protecting the planet and the people who inhabit it.

Visit us on www.ghidini.it

Contact us or book an appointment +39 0308925625

Ghidini Lighting s.r.l. Via Monsuello 211, 25065 Lumezzane (Brescia) Italy