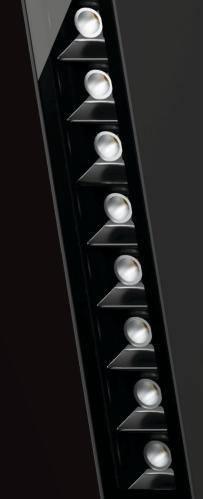

# Edge IP20

#### **Edge R frame IP20**

Ceiling recessed - IP20

drywall installation

#### **Edge R Trimless IP20**

Ceiling recessed - IP20

drywall installation

Edge S Suspension - IP20 1200mm 1800mm 2400mm 1500mm 2200mm 3000mm 50° 19x32°