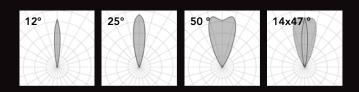

#### **Edge R Trimless IP20**

Ceiling recessed - IP20

drywall installation

Edge S Suspension - IP20 1200mm 1800mm 2400mm 1500mm 2200mm 3000mm 50° 19x32°