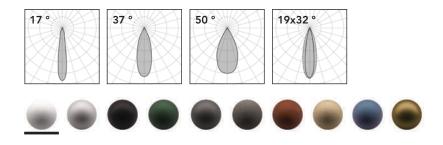

#### **Edge R Trimless IP20**

Ceiling recessed - IP20

drywall installation

Edge S Suspension - IP20 1200mm 1800mm 2400mm 1500mm 2200mm 3000mm 50° 19x32°