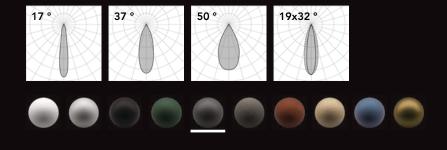

## CRI >90. The perfection of natural light.

A LED with impeccable colour fidelity, CRI >90. Colours are more vivid, details sharper, the atmosphere cosier.

Visual comfort and unique style.

UGR <16.

#### **UGR<16**