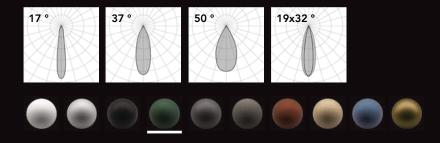

## CRI >90. The perfection of natural light.

A LED with impeccable colour fidelity, CRI >90. Colours are more vivid, details sharper, the atmosphere cosier.

Visual comfort and unique style.

UGR <16.

#### **UGR<16**