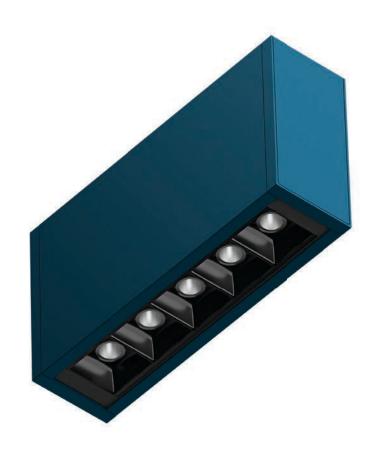

Lucitalia 6666 40000





#### Vibrant colours.



## CRI >90. The perfection of natural light.

A LED with impeccable colour fidelity, CRI >90. Colours are more vivid, details sharper, the atmosphere cosier.



Visual comfort and unique style.

UGR <16.



## Light up your tomorrow, without compromising your today.

Because your eyesight and your well-being, deserve perfection.

# indoor

Quality for your interior, quality for your relaxation, quality for your life.

#### **UGR<16**

# Edge IP20

#### **Edge R frame IP20**

Ceiling recessed - IP20





drywall installation





#### **Edge R Trimless IP20**

Ceiling recessed - IP20











drywall installation





Edge S Suspension - IP20 1200mm 1800mm 2400mm 1500mm 2200mm 3000mm 50° 19x32°







#### Edge C dark

Ceiling - IP20







surface application





#### **Edge Track**

Projectors and tracks - IP20



three-phase or 48V binary





# outdoor

Quality for your spaces, quality for your projects, quality for your life.

#### **UGR<16**

# Edge IP67

#### Edge R

Ceiling recessed - IP67



50mm



100mm



150mm



180mm







for concrete or drywall





### Edge SQ Dark





with frame or without, for drywall





### Edge SQ Dark C

Ceiling - IP67





surface application





### Edge C

Ceiling - IP66



100mm



150mm



1200mm

1500mm





surface application





#### Edge AS

Wall recessed - IP67











#### Edge AS V

Wall recessed - IP67









#### Edge W

Wall Effects / Walkways - IP66





emphasises the walls





### Edge spot

Projectors - IP67





flexibility in pointing





#### Edg