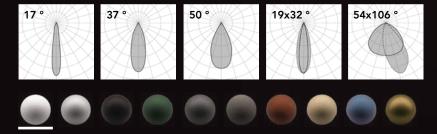

#### **UGR<16**

#### **Edge R Trimless IP20**

Ceiling recessed - IP20

drywall installation

Edge S Suspension - IP20 1200mm 1800mm 2400mm 1500mm 2200mm 3000mm 50° 19x32°