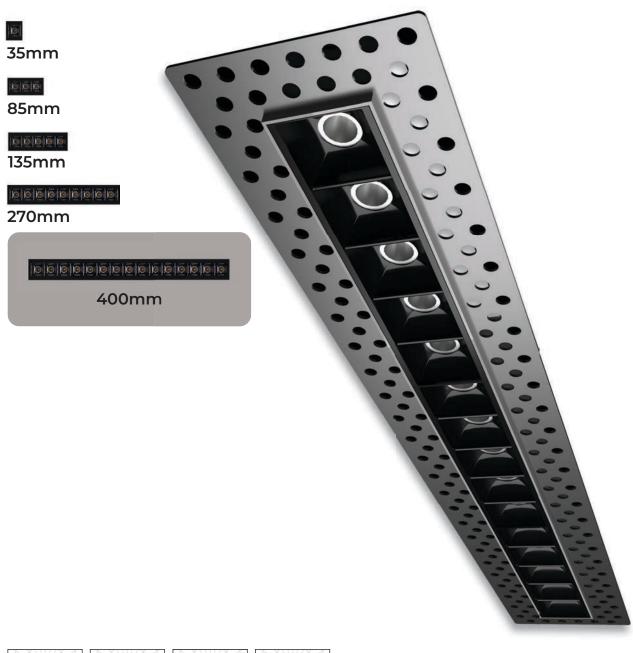

#### **Edge R frame IP20**

Ceiling recessed - IP20

drywall installation

#### **Edge R Trimless IP20**

Ceiling recessed - IP20

drywall installation

Edge S Suspension - IP20 1200mm 1800mm 2400mm 1500mm 2200mm 3000mm 50° 19x32°