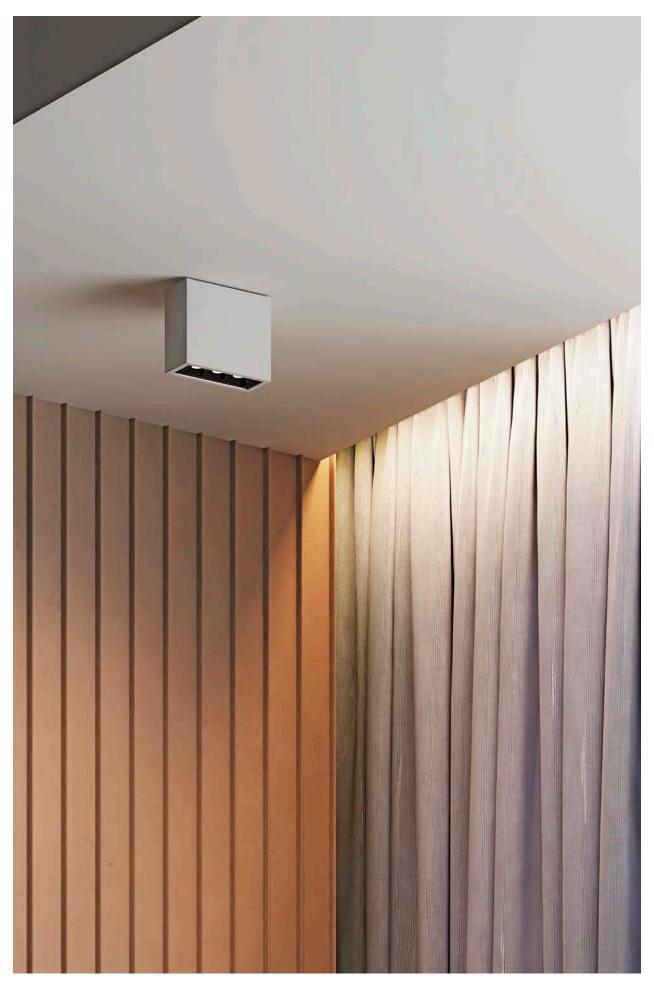

#### Vibrant colours.



## CRI >90. The perfection of natural light.

A LED with impeccable colour fidelity, CRI >90. Colours are more vivid, details sharper, the atmosphere cosier.



Visual comfort and unique style.

UGR <16.



## Light up your tomorrow, without compromising your today.

Because your eyesight and your well-being, deserve perfection.

# indoor

Quality for your interior, quality for your relaxation, quality for your life.

#### **UGR<16**

# Edge IP20

#### **Edge R frame IP20**

Ceiling recessed - IP20





drywall installation





#### **Edge R Trimless IP20**

Ceiling recessed - IP20











drywall installation





Edge S Suspension - IP20 1200mm 1800mm 2400mm 1500mm 2200mm 3000mm 50° 19x32°







#### Edge C dark

Ceiling - IP20







surface application





#### **Edge Track**

Projectors and tracks - IP20



three-phase or 48V binary





# outdoor

Quality for your spaces, quality for your projects, quality for your life.

#### **UGR<16**

# Edge IP67

#### Edge R

Ceiling recessed - IP67



50mm



100mm



150mm



180mm







for concrete or drywall





### Edge SQ Dark





with frame or without, for drywall





### Edge SQ Dark C

Ceiling - IP67





surface application





### Edge C

Ceiling - IP66



100mm



150mm



1200mm

1500mm





surface application





#### Edge AS

Wall recessed - IP67











#### Edge AS V

Wall recessed - IP67









#### Edge W

Wall Effects / Walkways - IP66





emphasises the walls





### Edge spot

Projectors - IP67





flexibility in pointing





#### Edge SQ inox

Walkable Ground