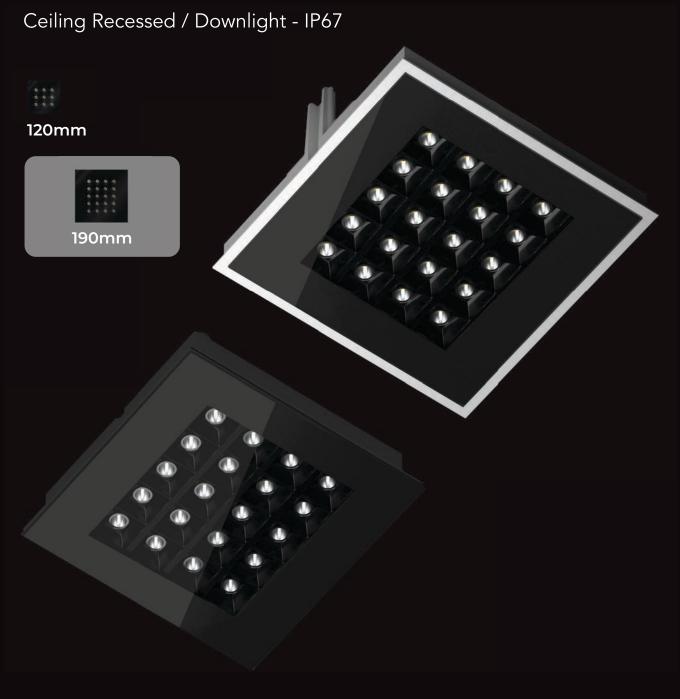

### Edge SQ Dark

with frame or without, for drywall

### Edge SQ Dark C

Ceiling - IP67

surface application