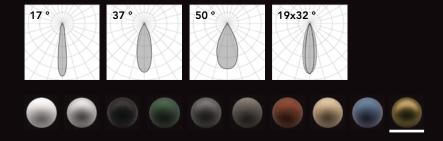

## CRI >90. The perfection of natural light.

A LED with impeccable colour fidelity, CRI >90. Colours are more vivid, details sharper, the atmosphere cosier.

Visual comfort and unique style.

UGR <16.

#### **UGR<16**