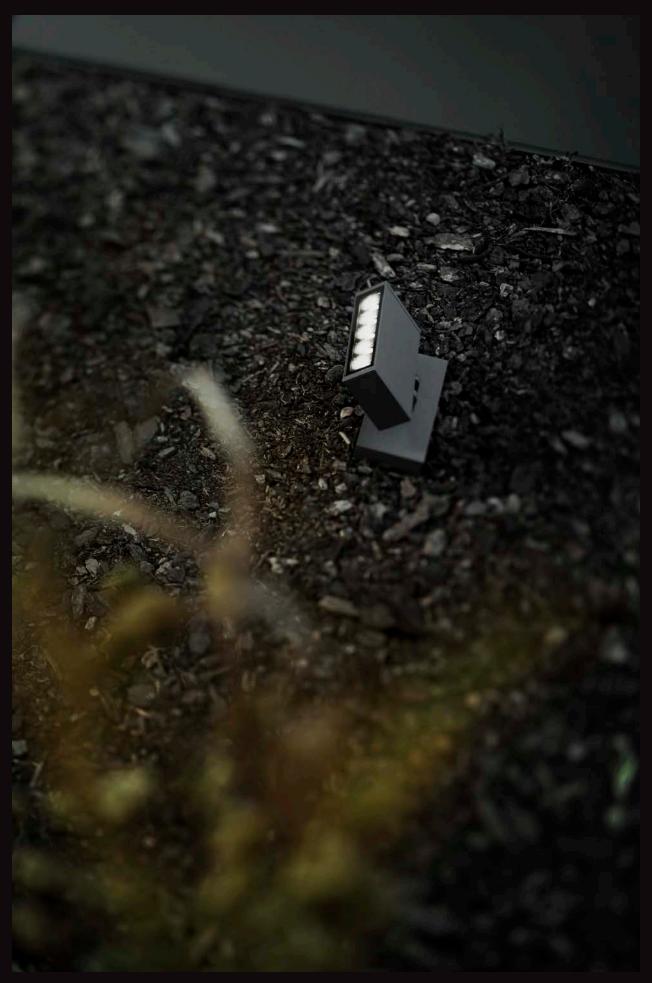

#### Edge SQ inox

Walkable Ground Recessed / Up-light - IP65

#### Edge SQ glass

Walkable Ground Recessed / Up-light - IP65

perfectly integrated into the ground