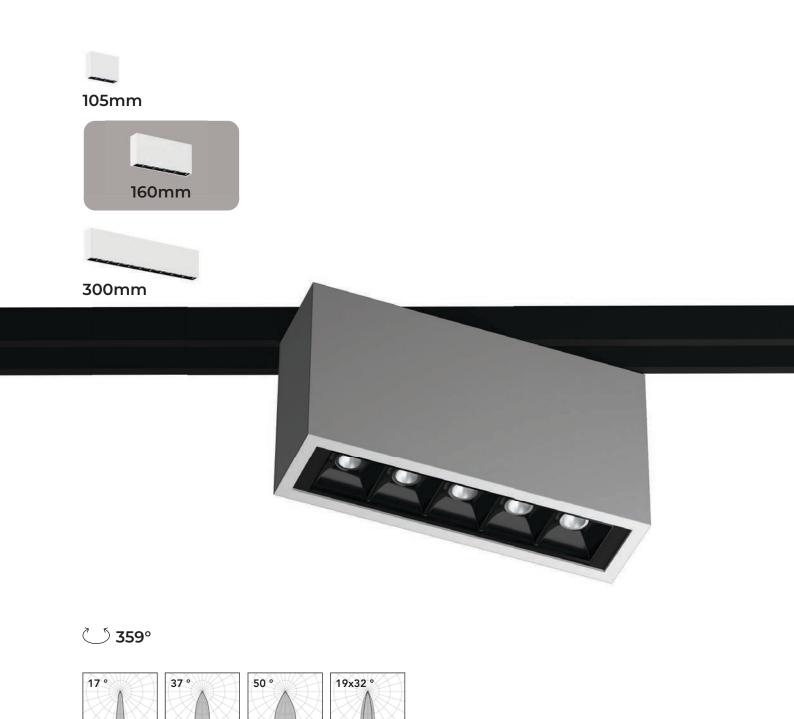

f natural light.

A LED with impeccable colour fidelity, CRI >90. Colours are more vivid, details sharper, the atmosphere cosier.



Visual comfort and unique style.

UGR <16.



## Light up your tomorrow, without compromising your today.

Because your eyesight and your well-being, deserve perfection.

# indoor

Quality for your interior, quality for your relaxation, quality for your life.

#### **UGR<16**

# Edge IP20

#### **Edge R frame IP20**

Ceiling recessed - IP20





drywall installation





#### **Edge R Trimless IP20**

Ceiling recessed - IP20











drywall installation





Edge S Suspension - IP20 1200mm 1800mm 2400mm 1500mm 2200mm 3000mm 50° 19x32°







#### Edge C dark

Ceiling - IP20







surface application





#### **Edge Track**

Projectors and tracks - IP20



three-phase or 48V binary





# outdoor

Quality for your spaces, quality for your projects, quality for your life.

#### **UGR<16**

# Edge IP67

#### Edge R

Ceiling recessed - IP67



50mm



100mm



150mm



180mm







for concrete or drywall





### Edge SQ Dark





with frame or without, for drywall





### Edge SQ Dark C

Ceiling - IP67





surface application





### Edge C

Ceiling - IP66



100mm



150mm



1200mm

1500mm





surface application





#### Edge AS

Wall recessed - IP67











#### Edge AS V

Wall recessed - IP67









#### Edge W

Wall Effects / Walkways - IP66





emphasises the walls





### Edge spot

Projectors - IP67





flexibility in pointing





#### Edge SQ inox

Walkable Ground Recessed / Up-light - IP65









#### Edge SQ glas