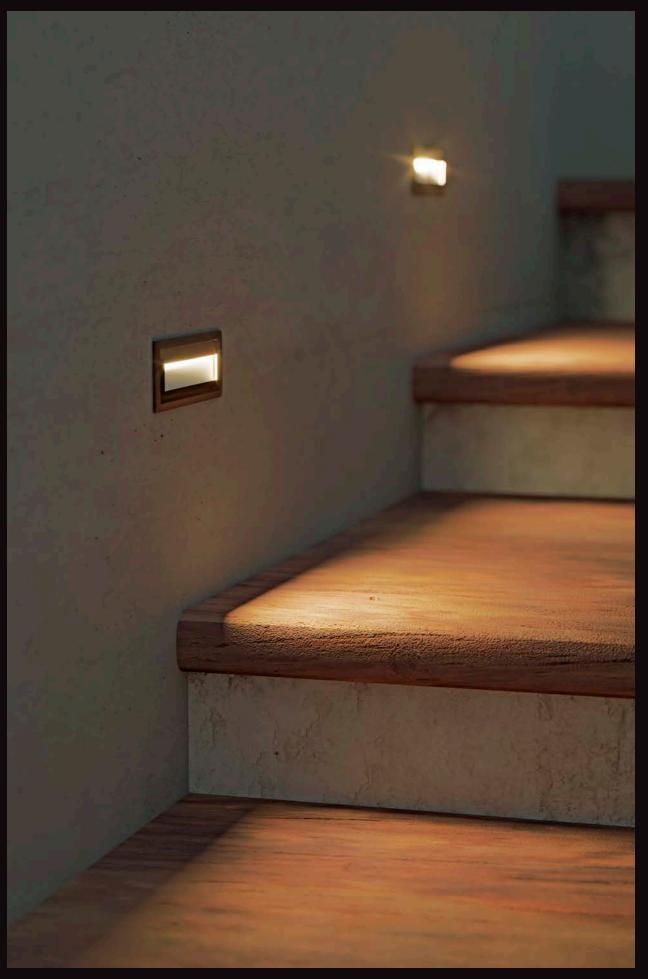

rimless IP20**

Ceiling recessed - IP20











drywall installation





Edge S Suspension - IP20 1200mm 1800mm 2400mm 1500mm 2200mm 3000mm 50° 19x32°







#### Edge C dark

Ceiling - IP20







surface application





#### **Edge Track**

Projectors and tracks - IP20



three-phase or 48V binary





# outdoor

Quality for your spaces, quality for your projects, quality for your life.

#### **UGR<16**

# Edge IP67

#### Edge R

Ceiling recessed - IP67



50mm



100mm



150mm



180mm







for concrete or drywall





### Edge SQ Dark





with frame or without, for drywall





### Edge SQ Dark C

Ceiling - IP67





surface application





### Edge C

Ceiling - IP66



100mm



150mm



1200mm

1500mm





surface application





#### Edge AS

Wall recessed - IP67











#### Edge AS V

Wall recessed - IP67









#### Edge W

Wall Effects / Walkways - IP66





emphasises the walls





### Edge spot

Projectors - IP67





flexibility in pointing





#### Edge SQ inox

Walkable Ground Recessed / Up-light - IP65









#### Edge SQ glass

Walkable Ground Recessed / Up-light - IP65











perfectly integrated into the ground



#### **Edge SP**

Pole Head / Urban Elements - IP66







#### Lighting the future with clean energy.

We believe that the future is bright, and for us that means a tomorrow sustained by clean energy.

#### The values that inspire us:

- Passion for innovation: We believe in researching and developing new technologies to improve our products and reduce our environmental impact.
- Commitment to quality: we offer the highe