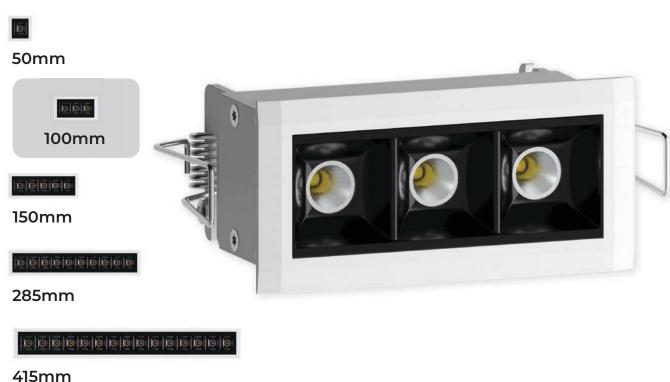

#### Edge R

Ceiling recessed - IP67

50mm

100mm

150mm

180mm

for concrete or drywall

### Edge C

Ceiling - IP66

100mm

150mm

1200mm

1500mm

surface application