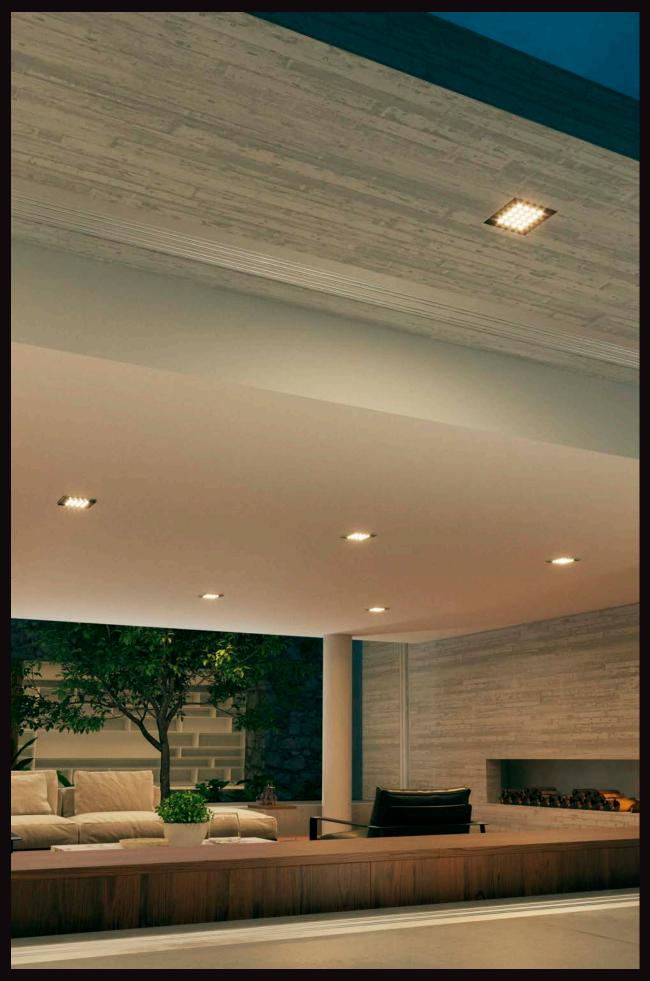

## CRI >90. The perfection of natural light.

A LED with impeccable colour fidelity, CRI >90. Colours are more vivid, details sharper, the atmosphere cosier.

Visual comfort and unique style.

UGR <16.

## Light up your tomorrow, without compromising your today.

Because your eyesight and your well-being, deserve perfection.

#### **UGR<16**