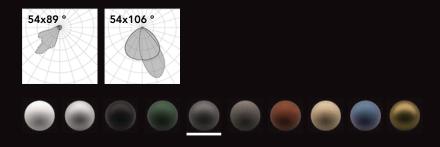

#### **UGR<16**

## CRI >90. The perfection of natural light.

A LED with impeccable colour fidelity, CRI >90. Colours are more vivid, details sharper, the atmosphere cosier.

Visual comfort and unique style.

UGR <16.