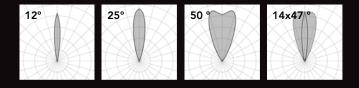

# Edge IP67

#### Edge R

Ceiling recessed - IP67

50mm

100mm

150mm

180mm

for concrete or drywall