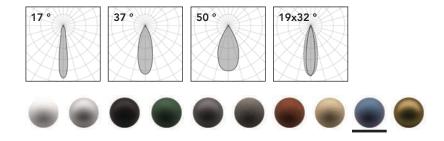

## CRI >90. The perfection of natural light.

A LED with impeccable colour fidelity, CRI >90. Colours are more vivid, details sharper, the atmosphere cosier.

Visual comfort and unique style.

UGR <16.

#### **UGR<16**