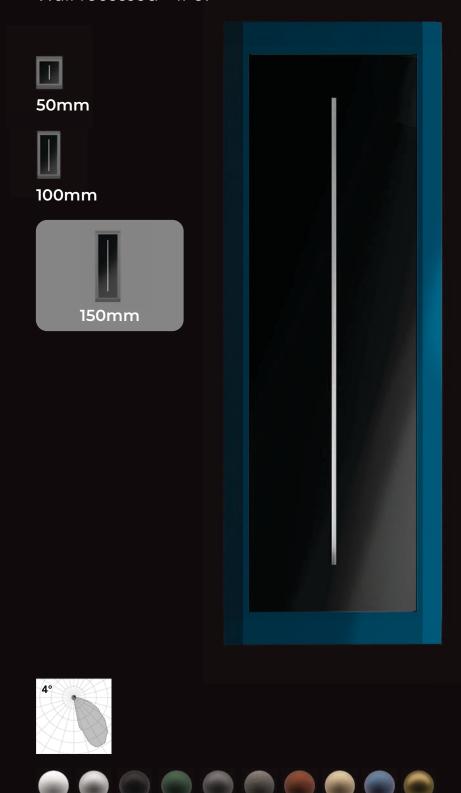

#### Edge R

Ceiling recessed - IP67

50mm

100mm

150mm

180mm

for concrete or drywall