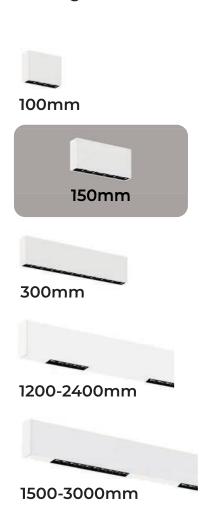

& Lucitalia 6666 40000





#### Vibrant colours.



## CRI >90. The perfection of natural light.

A LED with impeccable colour fidelity, CRI >90. Colours are more vivid, details sharper, the atmosphere cosier.



Visual comfort and unique style.

UGR <16.



## Light up your tomorrow, without compromising your today.

Because your eyesight and your well-being, deserve perfection.

# indoor

Quality for your interior, quality for your relaxation, quality for your life.

#### **UGR<16**

# Edge IP20

#### **Edge R frame IP20**

Ceiling recessed - IP20





drywall installation





#### **Edge R Trimless IP20**

Ceiling recessed - IP20











drywall installation





Edge S Suspension - IP20 1200mm 1800mm 2400mm 1500mm 2200mm 3000mm 50° 19x32°







#### Edge C dark

Ceiling - IP20







surface application





#### **Edge Track**

Projectors and tracks - IP20



three-phase or 48V binary





# outdoor

Quality for your spaces, quality for your projects, quality for your life.

#### **UGR<16**

# Edge IP67

#### Edge R

Ceiling recessed - IP67



50mm



100mm



150mm



180mm







for concrete or drywall





### Edge SQ Dark





with frame or without, for drywall





### Edge SQ Dark C

Ceiling - IP67





surface application





### Edge C

Ceiling - IP66



100mm



150mm



1200mm

1500mm





surface application





#### Edge AS

Wall recessed - IP67











#### Edge AS V

Wall recessed - IP67









#### Edge W

Wall Effects / Walkways - IP66





emphasises the walls





### Edge spot

Projectors - IP67





flexibility in pointing





#### E