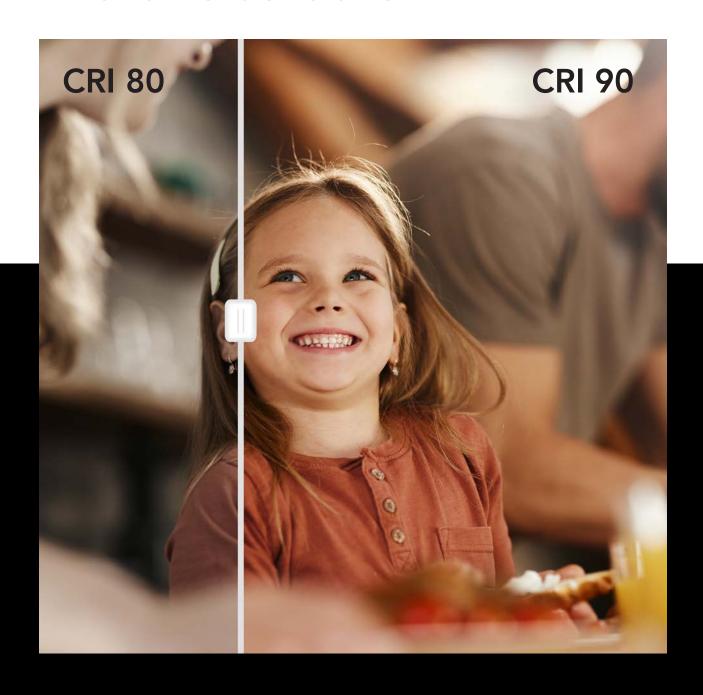

## CRI >90. The perfection of natural light.

A LED with impeccable colour fidelity, CRI >90. Colours are more vivid, details sharper, the atmosphere cosier.

Visual comfort and unique style.

UGR <16.