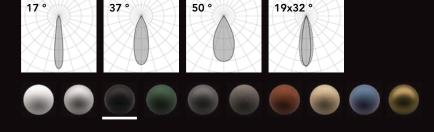

## CRI >90. The perfection of natural light.

A LED with impeccable colour fidelity, CRI >90. Colours are more vivid, details sharper, the atmosphere cosier.

Visual comfort and unique style.

UGR <16.

#### **UGR<16**