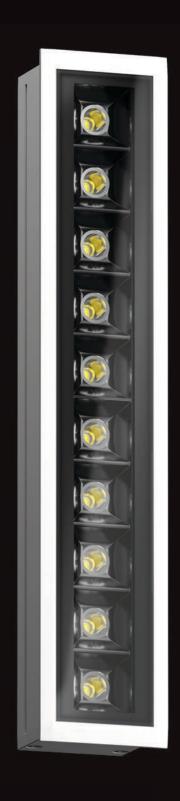

## CRI >90. The perfection of natural light.

A LED with impeccable colour fidelity, CRI >90. Colours are more vivid, details sharper, the atmosphere cosier.

Visual comfort and unique style.

UGR <16.

#### **UGR<16**