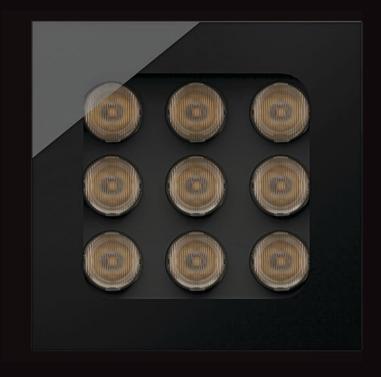

#### Edge C dark

Ceiling - IP20

surface application

### Edge SQ Dark C

Ceiling - IP67

surface application

### Edge C

Ceiling - IP66

100mm

150mm

1200mm

1500mm

surface application