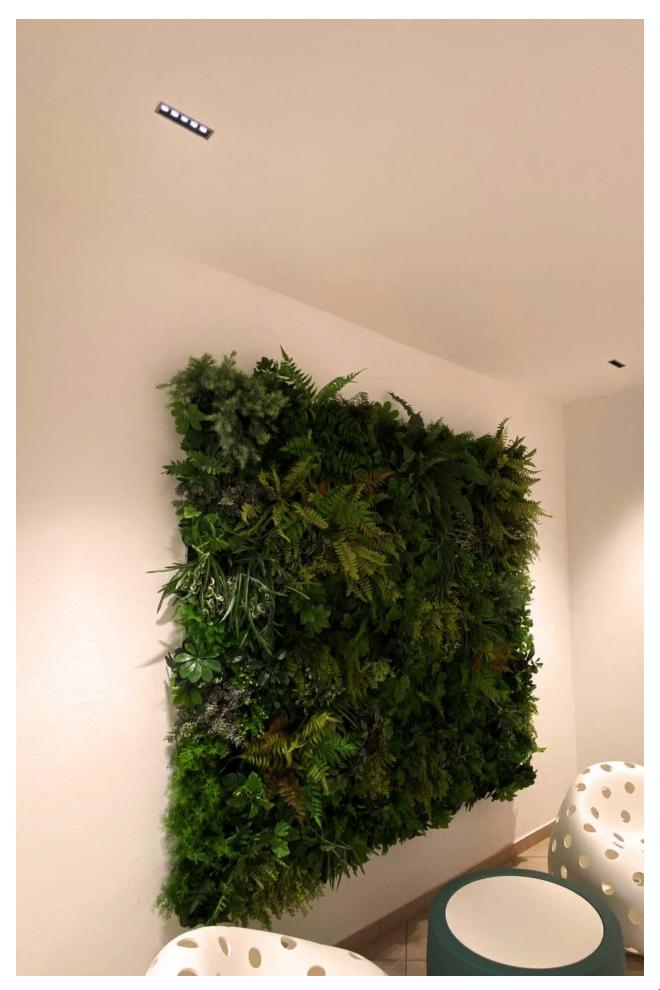

# Edge IP67

#### Edge R

Ceiling recessed - IP67

50mm

100mm

150mm

180mm

for concrete or drywall