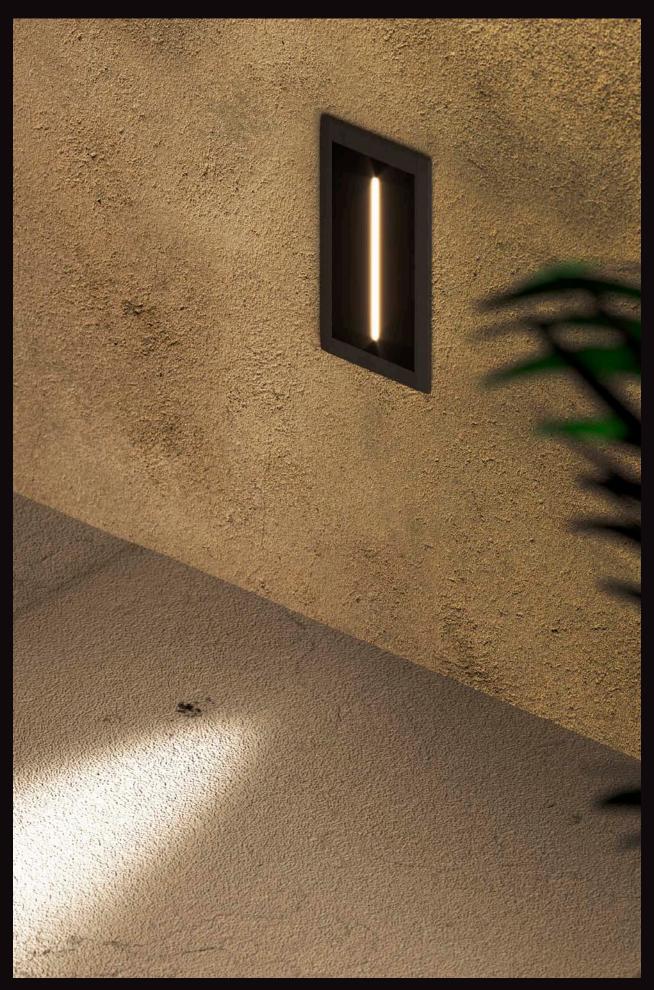

drywall installation





Edge S Suspension - IP20 1200mm 1800mm 2400mm 1500mm 2200mm 3000mm 50° 19x32°







#### Edge C dark

Ceiling - IP20







surface application





#### **Edge Track**

Projectors and tracks - IP20



three-phase or 48V binary





# outdoor

Quality for your spaces, quality for your projects, quality for your life.

#### **UGR<16**

# Edge IP67

#### Edge R

Ceiling recessed - IP67



50mm



100mm



150mm



180mm







for concrete or drywall





### Edge SQ Dark





with frame or without, for drywall





### Edge SQ Dark C

Ceiling - IP67





surface application





### Edge C

Ceiling - IP66



100mm



150mm



1200mm

1500mm





surface application





#### Edge AS

Wall recessed - IP67











#### Edge AS V

Wall recessed - IP67









#### Edge W

Wall Effects / Walkways - IP66





emphasises the walls





### Edge spot

Projectors - IP67





flexibility in pointing





#### Edge SQ inox

Walkable Ground Recessed / Up-light - IP65









#### Edge SQ glass

Walkable Ground Recessed / Up-light - IP65











perfectly integrated into the ground



#### **Edge SP**

Pole Head / Urban Elements - IP66







#### Lighting the future with clean energy.

We believe that the future is bright, and for us that means a tomorrow sustained by clean energy.

#### The values that inspire us:

- Passion for innovation: We believe in researching and developing new technologies to improve our products and reduce our environmental impact.
- Commitment to quality: we offer the highest quality products that last, reducing the ne