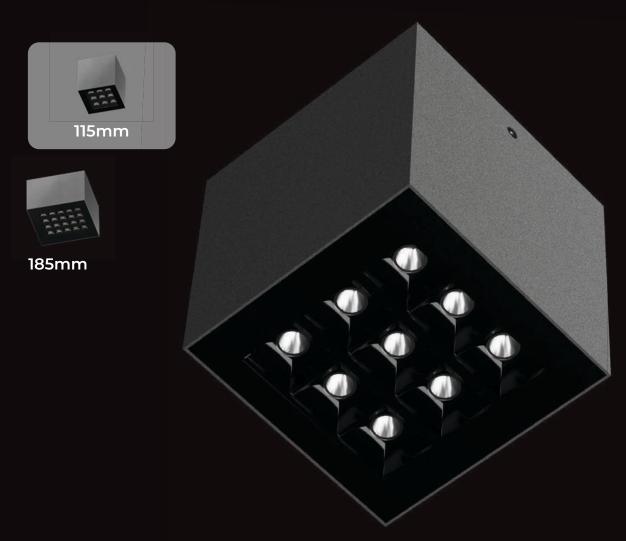

#### Edge C dark

Ceiling - IP20

surface application

### Edge SQ Dark C

Ceiling - IP67

surface application