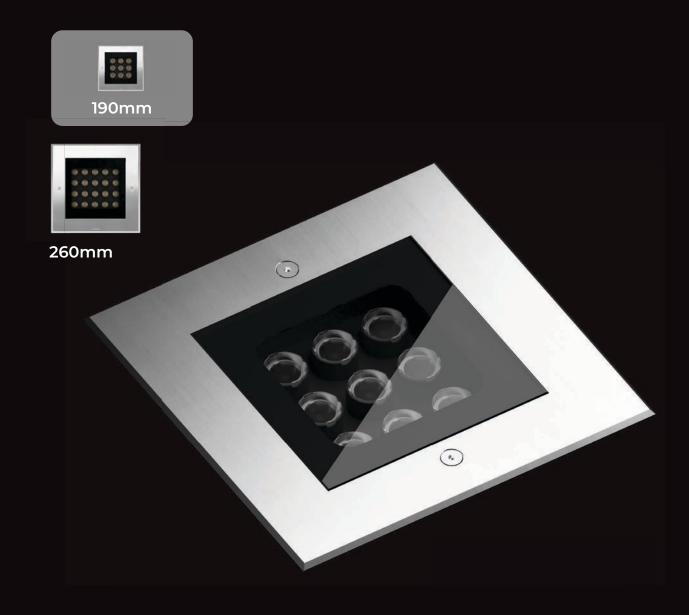

### Edge SQ Dark

with frame or without, for drywall

### Edge SQ Dark C

Ceiling - IP67

surface application