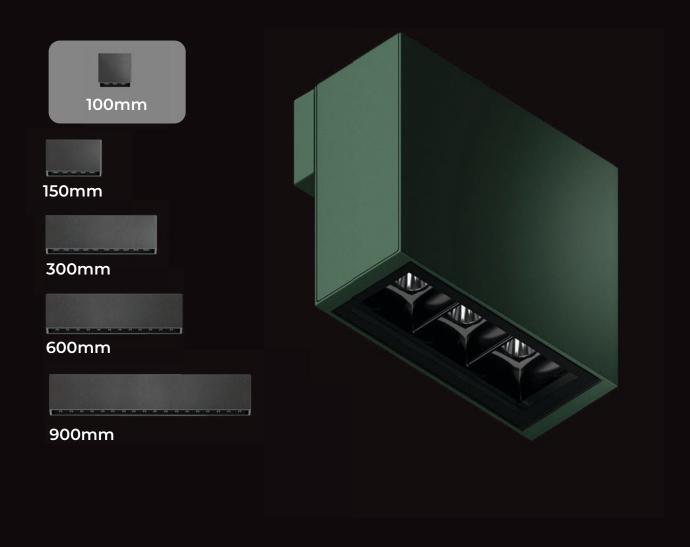

n - IP20 1200mm 1800mm 2400mm 1500mm 2200mm 3000mm 50° 19x32°







#### Edge C dark

Ceiling - IP20







surface application





#### **Edge Track**

Projectors and tracks - IP20



three-phase or 48V binary





# outdoor

Quality for your spaces, quality for your projects, quality for your life.

#### **UGR<16**

# Edge IP67

#### Edge R

Ceiling recessed - IP67



50mm



100mm



150mm



180mm







for concrete or drywall





### Edge SQ Dark





with frame or without, for drywall





### Edge SQ Dark C

Ceiling - IP67





surface application





### Edge C

Ceiling - IP66



100mm



150mm



1200mm

1500mm





surface application





#### Edge AS

Wall recessed - IP67











#### Edge AS V

Wall recessed - IP67









#### Edge W

Wall Effects / Walkways - IP66





emphasises the walls





### Edge spot

Projectors - IP67





flexibility in pointing





#### Edge SQ inox

Walkable Ground Recessed / Up-light - IP65









#### Edge SQ glass

Walkable Ground Recessed / Up-light - IP65











perfectly integrated into the ground



#### **Edge SP**

Pole Head / Urban Elements - IP66







#### Lighting the future with clean energy.

We believe that the future is bright, and for us that means a tomorrow sustained by clean energy.

#### The values that inspire us:

- Passion for innovation: We believe in researching and developing new technologies to improve our products and reduce our environmental impact.
- Commitment to quality: we offer the highest quality products that last, reducing the need for replacements and waste of resources.
- *