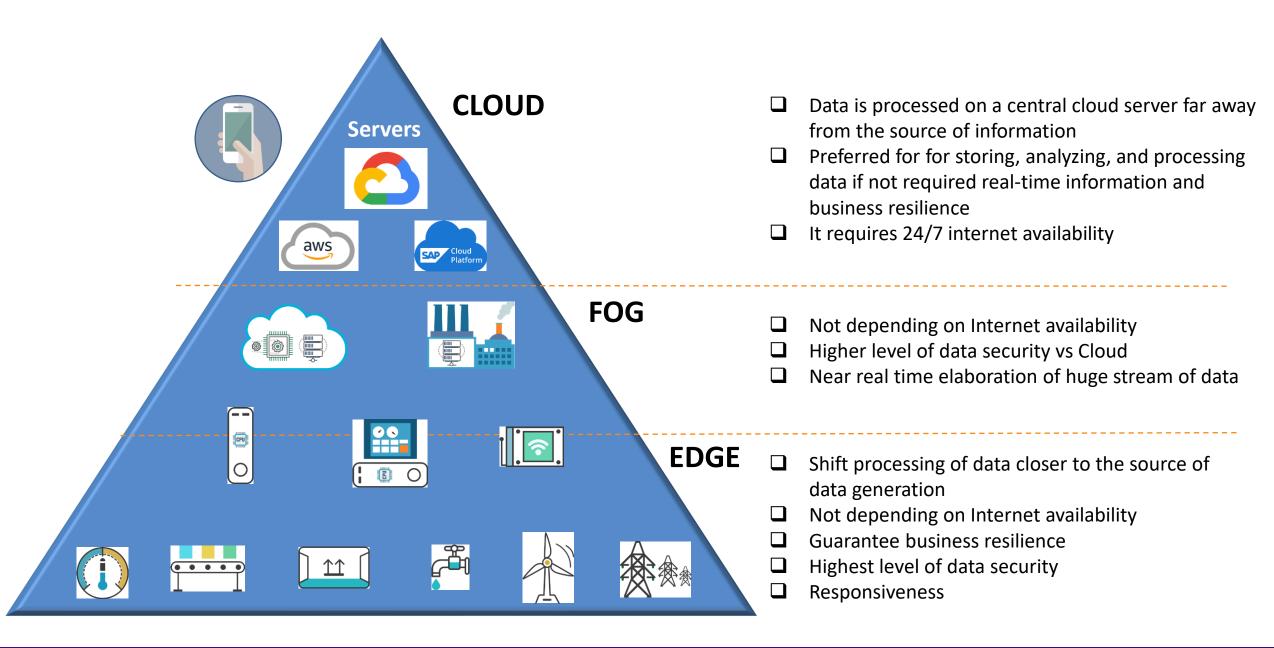

# Industry 4.0

## *How Do Edge Computing Solutions Enhance Business Resilience?*

Syscons Group, Digital Operations Leader, answers this question sharing success stories

**Experience the Future Today** 



## Who We Are







#### **OUR EXPERTISE ON...**

We are an SAP Partner with strong background on SCM, Manufacturing, ERP and analytics.





13



research and

Clients.

development for

providing our best

Every year we invest more than 13% of our revenues in

products and solutions to our local and international

## **Our Vision**



#### **Connected Supply Chain solutions**

Deep Dive Business Process Knowledge + Cutting Edge Technologies



### Cloud vs Fog vs EDGE







## Application Areas through **Business Cases** Smart Cities Connected Plant Connected Equipment

Connected Product













Predictive Maintenance tool

### Connected Equipment / Quality Management





Big Data analysisMachine Learning





#### Connected Equipment / WIP | Tracking | Quality















#### Connected Equipment / Predictive







#### Connected Plant / Monitoring

- □ Production progress
- □ Workload Distribution
- □ Set up and Downtime
- □ Overall Efficiency (OEE)
- Emissions
- Detection points (quality/ risk assessment)
- Environmental impact
- □ Energy vectors measurement
- Consumption analysis
- Environmental Balance
- Environmental parameters
- People flow management











#### Connected Plant / Energy Management





#### Connected Plant / Energy M