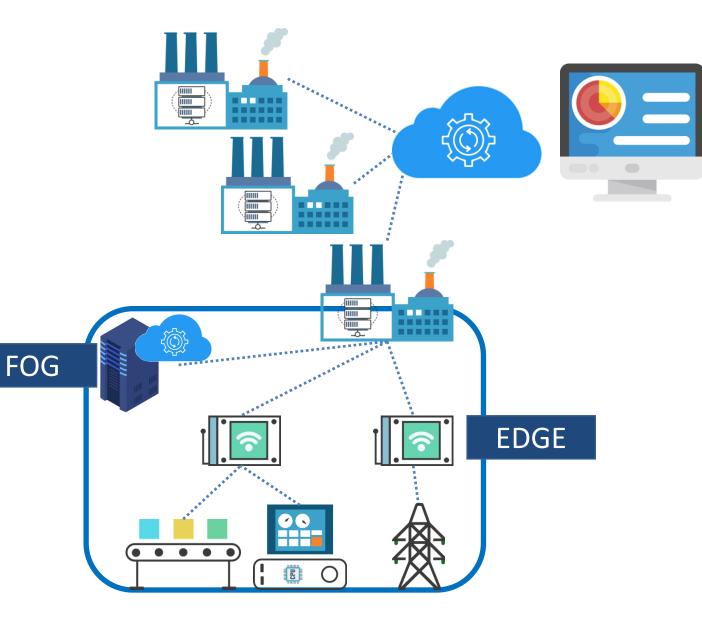

ed Product













Predictive Maintenance tool

### Connected Equipment / Quality Management





Big Data analysisMachine Learning





#### Connected Equipment / WIP | Tracking | Quality















#### Connected Equipment / Predictive







#### Connected Plant / Monitoring

- □ Production progress
- □ Workload Distribution
- □ Set up and Downtime
- □ Overall Efficiency (OEE)
- Emissions
- Detection points (quality/ risk assessment)
- Environmental impact
- □ Energy vectors measurement
- Consumption analysis
- Environmental Balance
- Environmental parameters
- People flow management











#### Connected Plant / Energy Management





#### Connected Plant / Energy Management









- Big Data analysis
- Machine Learning
- Predictive Models



#### **Connected Plant**





- Multitenant Data Segregation
- Aggregated data analysis
- Overall Performance indicators
- Servitization

- Overall Efficiency
- Manufacturing Execution Systems
- Maintenance
- Energy Management
- Local Data Elaboration / Storage





#### Smart Cities | Utilities



### **CLoud Platform**



### **Smart Cities | Urban Mobility**









- Identify them visually on the map by energy provider and status/availability
- Show charging point details (socket, accessibility, working hours, feedback...)
- Manage directions to charging points
- Manage charging points reservations
- Manage Start&Stop of charging points
- Manage Payments & Invoices & Reports

17







JPass allows users to easily, smoothly and securely **book**, **find**, **enter**, **pay** and **exit** a designated parking gar