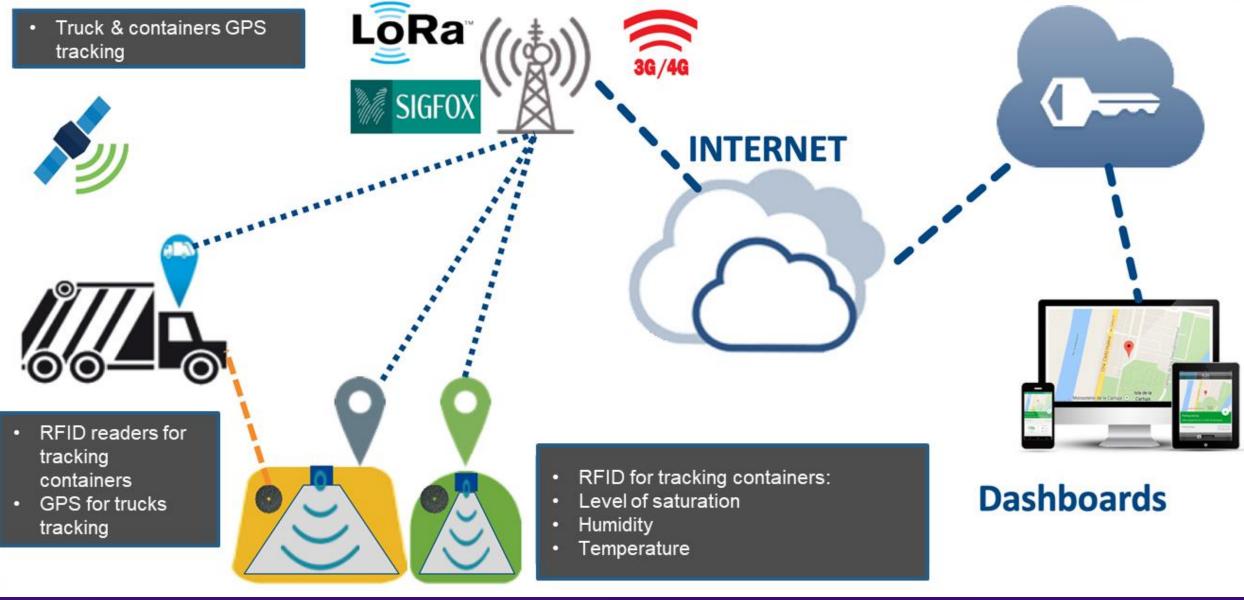

duction progress
- □ Workload Distribution
- □ Set up and Downtime
- □ Overall Efficiency (OEE)
- Emissions
- Detection points (quality/ risk assessment)
- Environmental impact
- □ Energy vectors measurement
- Consumption analysis
- Environmental Balance
- Environmental parameters
- People flow management











#### Connected Plant / Energy Management





#### Connected Plant / Energy Management









- Big Data analysis
- Machine Learning
- Predictive Models



#### **Connected Plant**





- Multitenant Data Segregation
- Aggregated data analysis
- Overall Performance indicators
- Servitization

- Overall Efficiency
- Manufacturing Execution Systems
- Maintenance
- Energy Management
- Local Data Elaboration / Storage





#### Smart Cities | Utilities



### **CLoud Platform**



### **Smart Cities | Urban Mobility**









- Identify them visually on the map by energy provider and status/availability
- Show charging point details (socket, accessibility, working hours, feedback...)
- Manage directions to charging points
- Manage charging points reservations
- Manage Start&Stop of charging points
- Manage Payments & Invoices & Reports

17







JPass allows users to easily, smoothly and securely **book**, **find**, **enter**, **pay** and **exit** a designated parking garage by simply using a smartphone:

- Frictionless user experience using **Bluetooth** technology, **License Plate recognition** or **QR** for entry and exit the parking.
- Find parking sites
- Booking a parking session
- Subscription management
- Smart Ticketing
- Fast Payment
- Passes wallet
-