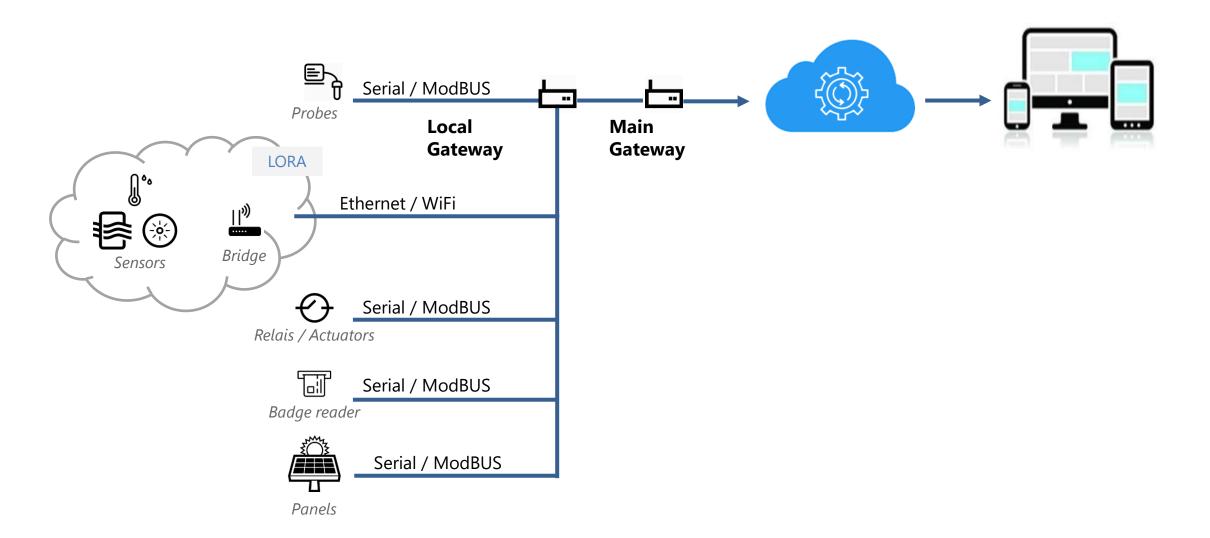

s



### Cloud vs Fog vs EDGE







## Application Areas through **Business Cases** Smart Cities Connected Plant Connected Equipment

Connected Product













Predictive Maintenance tool

### Connected Equipment / Quality Management





Big Data analysisMachine Learning





#### Connected Equipment / WIP | Tracking | Quality















#### Connected Equipment / Predictive







#### Connected Plant / Monitoring

- □ Production progress
- □ Workload Distribution
- □ Set up and Downtime
- □ Overall Efficiency (OEE)
- Emissions
- Detection points (quality/ risk assessment)
- Environmental impact
- □ Energy vectors measurement
- Consumption analysis
- Environmental Balance
- Environmental parameters
- People flow management











#### Connected Plant / Energy Management





#### Connected Plant / Energy Management









- Big Data analysis
- Machine Learning
- Predictive Models



#### **Connected Plant**





- Multitenant Data Segregation
- Aggregated data analysis
- Overall Performance indicators
- Servitization

- Overall Efficiency
- Manufacturing Execution Systems
- Maintenance
- Energy Management
- Local Data Elaboration / Storage





#### Smart Cities | Utilities



### **CLoud Platform**



### **Smart Cities | Urban Mobility**









- Identify them visually on the map by energy provider and status/availability
- Show charging point details (socket, accessibility, working hours, feedback...)
- Manage directions to charging points
- Manage charging points reservations
- Manage Start&Stop of charging points
- Manage Payments & Invoices & Repor