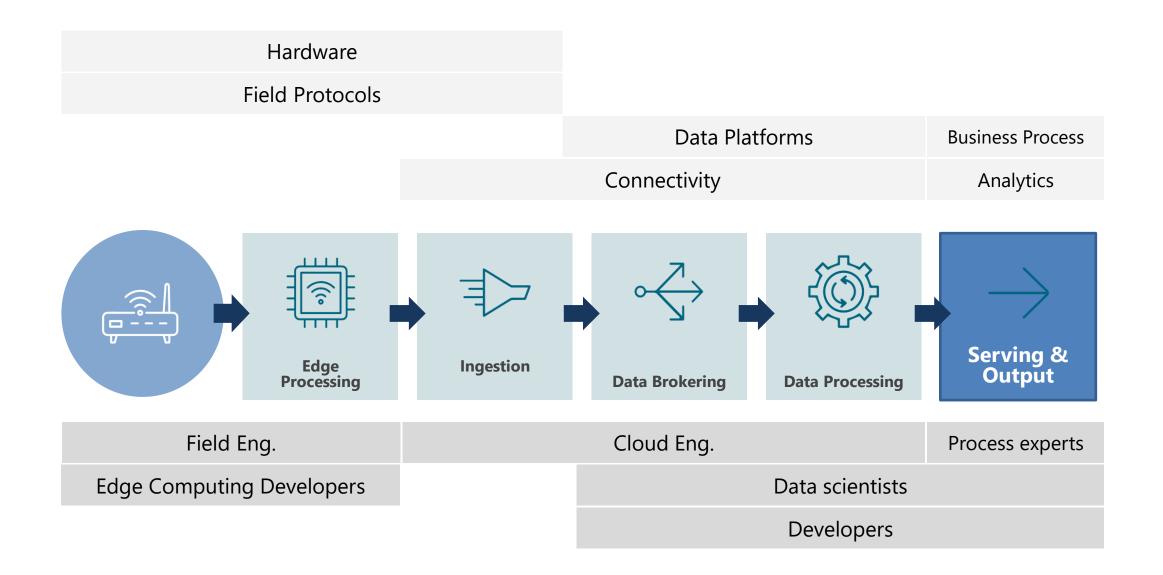

- Identify them visually on the map by energy provider and status/availability
- Show charging point details (socket, accessibility, working hours, feedback...)
- Manage directions to charging points
- Manage charging points reservations
- Manage Start&Stop of charging points
- Manage Payments & Invoices & Reports

17







JPass allows users to easily, smoothly and securely **book**, **find**, **enter**, **pay** and **exit** a designated parking garage by simply using a smartphone:

- Frictionless user experience using **Bluetooth** technology, **License Plate recognition** or **QR** for entry and exit the parking.
- Find parking sites
- Booking a parking session
- Subscription management
- Smart Ticketing
- Fast Payment
- Passes wallet
- ON & OFF street parking







## Why Syscons













## **Gianluca Ruggiero**

+1 770 375 0193 gianluca.ruggiero@sysconsgroup.com



## Gianni Pelizzo

+39 348 5618230

gianni.pelizzo@sysconsgroup.com



## **Martino Pettenati**

+1 617 784 0744 martino.pettenati@sysconsgroup.com



## **Pierpaolo Russo**

+39 338 3497441

pierpaolo.russo@sysconsgroup.com

http://www.sysconssolutions.com/