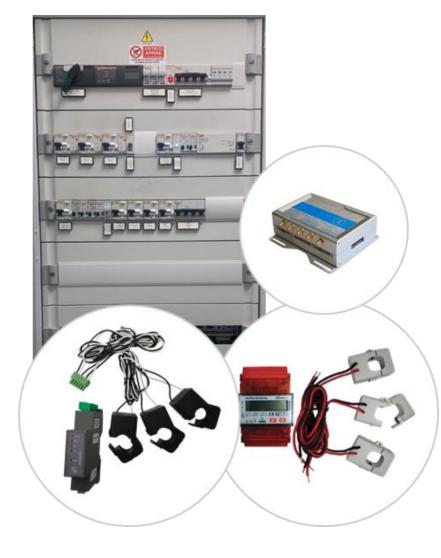

#### Connected Plant / Energy Management

#### Connected Plant / Energy Management

- Big Data analysis
- Machine Learning
- Predictive Models