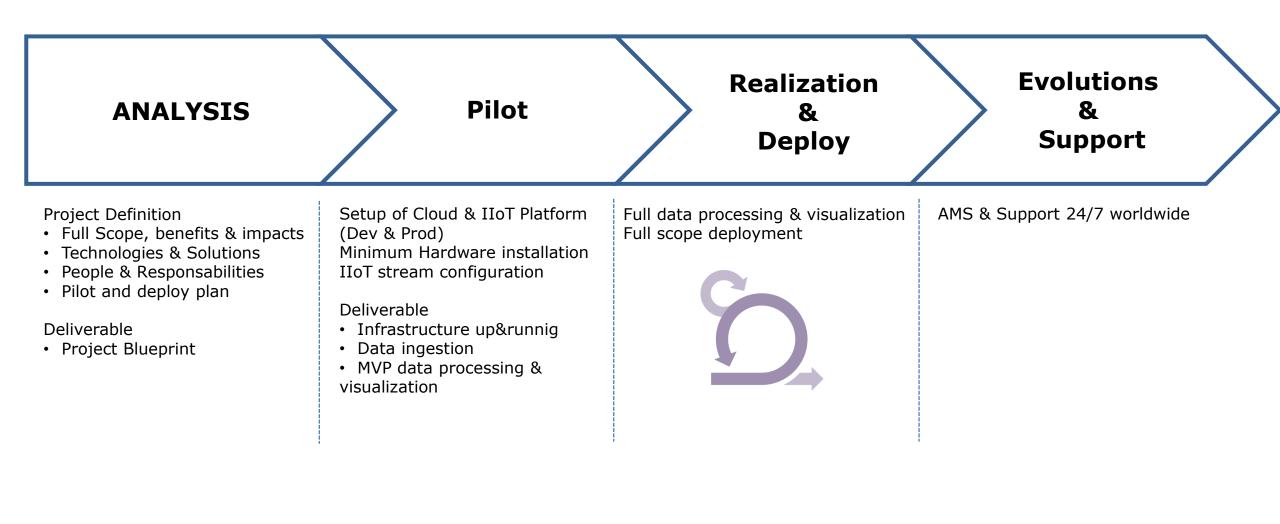

entify them visually on the map by energy provider and status/availability
- Show charging point details (socket, accessibility, working hours, feedback...)
- Manage directions to charging points
- Manage charging points reservations
- Manage Start&Stop of charging points
- Manage Payments & Invoices & Reports

17







JPass allows users to easily, smoothly and securely **book**, **find**, **enter**, **pay** and **exit** a designated parking garage by simply using a smartphone:

- Frictionless user experience using **Bluetooth** technology, **License Plate recognition** or **QR** for entry and exit the parking.
- Find parking sites
- Booking a parking session
- Subscription management
- Smart Ticketing
- Fast Payment
- Passes wallet
- ON & OFF street parking







## Why Syscons













## **Gianluca Ruggiero**

+1 770 375 0193 gianluca.ruggiero@sysconsgroup.com



## Gianni Pelizzo

+39 348 5618230

gianni.pelizzo@sysconsgroup.com



## **Martino Pettenati**

+1 617 784 0744 martino.pettenati@sysconsgroup.com



## **Pierpaolo Russo**

+39 338 3497441

pierpaolo.russo@sysconsgroup.com

http://www.sysconssolutions.com/