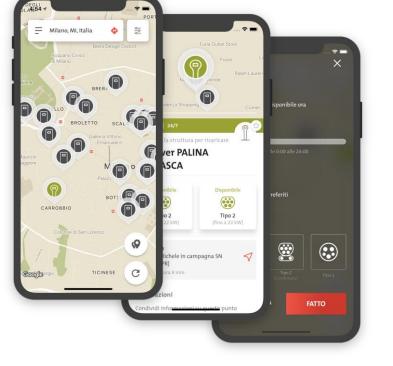

### **Smart Cities | Urban Mobility**

- Identify them visually on the map by energy provider and status/availability
- Show charging point details (socket, accessibility, working hours, feedback...)
- Manage directions to charging points
- Manage charging points reservations
- Manage Start&Stop of charging points
- Manage Payments & Invoices & Reports