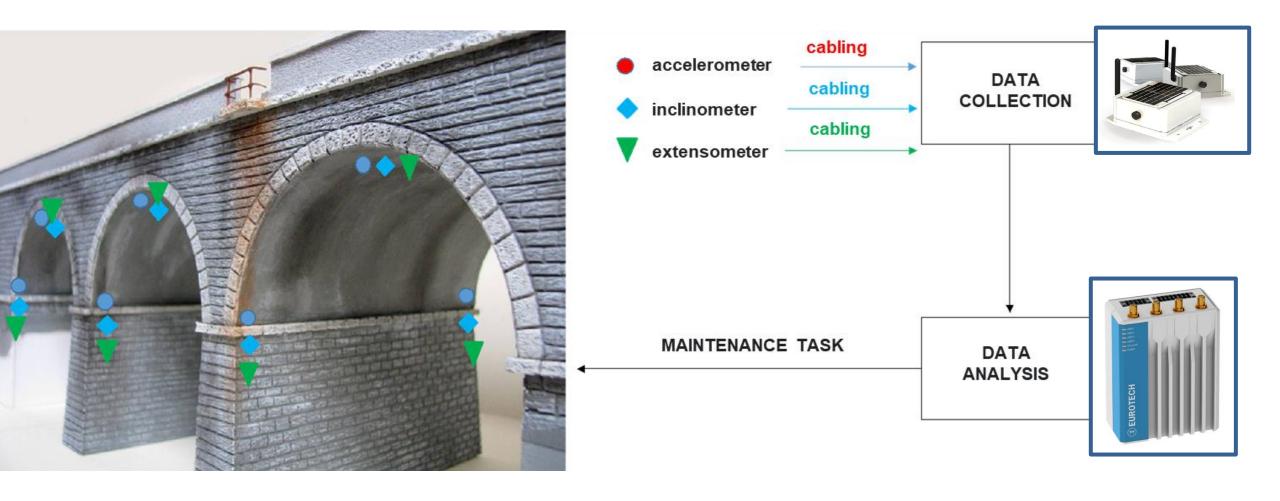

redictive







#### Connected Plant / Monitoring

- □ Production progress
- □ Workload Distribution
- □ Set up and Downtime
- □ Overall Efficiency (OEE)
- Emissions
- Detection points (quality/ risk assessment)
- Environmental impact
- □ Energy vectors measurement
- Consumption analysis
- Environmental Balance
- Environmental parameters
- People flow management











#### Connected Plant / Energy Management





#### Connected Plant / Energy Management









- Big Data analysis
- Machine Learning
- Predictive Models



#### **Connected Plant**





- Multitenant Data Segregation
- Aggregated data analysis
- Overall Performance indicators
- Servitization

- Overall Efficiency
- Manufacturing Execution Systems
- Maintenance
- Energy Management
- Local Data Elaboration / Storage





#### Smart Cities | Utilities



### **CLoud Platform**



### **Smart Cities | Urban Mobility**









- Identify them visually on the map by energy provider and status/availability
- Show charging point details (socket, accessibility, working hours, feedback...)
- Manage directions to charging points
- Manage charging points reservations
- Manage Start&Stop of charging points
- Manage Payments & Invoices & Reports

17







JPass allows users to easily, smoothly and securely **book**, **find**, **enter**, **pay** and **exit** a designated parking garage by simply using a smartphone:

- Frictionless user experience using **Bluetooth** technology, **License Plate recognition** or **QR** for entry and exit the parking.
- Find parking sites
- Booking a parking session
- Subscription man