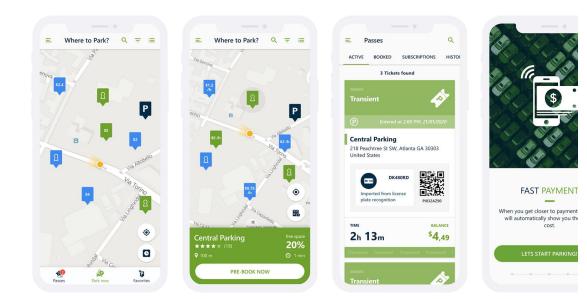

17

JPass allows users to easily, smoothly and securely **book**, **find**, **enter**, **pay** and **exit** a designated parking garage by simply using a smartphone:

- Frictionless user experience using **Bluetooth** technology, **License Plate recognition** or **QR** for entry and exit the parking.
- Find parking sites
- Booking a parking session
- Subscription management
- Smart Ticketing
- Fast Payment
- Passes wallet
- ON & OFF street parking