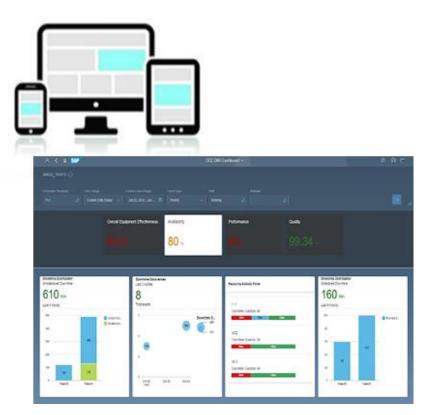

#### Connected Plant / Monitoring

- □ Production progress
- □ Workload Distribution
- □ Set up and Downtime
- □ Overall Efficiency (OEE)
- Emissions
- Detection points (quality/ risk assessment)
- Environmental impact
- □ Energy vectors measurement
- Consumption analysis
- Environmental Balance
- Environmental parameters
- People flow management