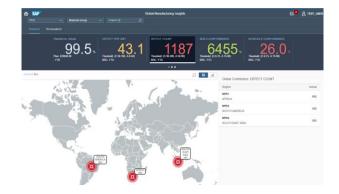

#### Connected Plant / Monitoring

- □ Production progress
- □ Workload Distribution
- □ Set up and Downtime
- □ Overall Efficiency (OEE)
- Emissions
- Detection points (quality/ risk assessment)
- Environmental impact
- □ Energy vectors measurement
- Consumption analysis
- Environmental Balance
- Environmental parameters
- People flow management

#### Connected Plant / Energy Management

#### Connected Plant / Energy Management

- Big Data analysis
- Machine Learning
- Predictive Models

#### **Connected Plant**

- Multitenant Data Segregation
- Aggregated data analysis
- Overall Performance indicators
- Servitization

- Overall Efficiency
- Manufacturing Execution Systems
- Maintenance
- Energy Management
- Local Data Elaboration / Storage