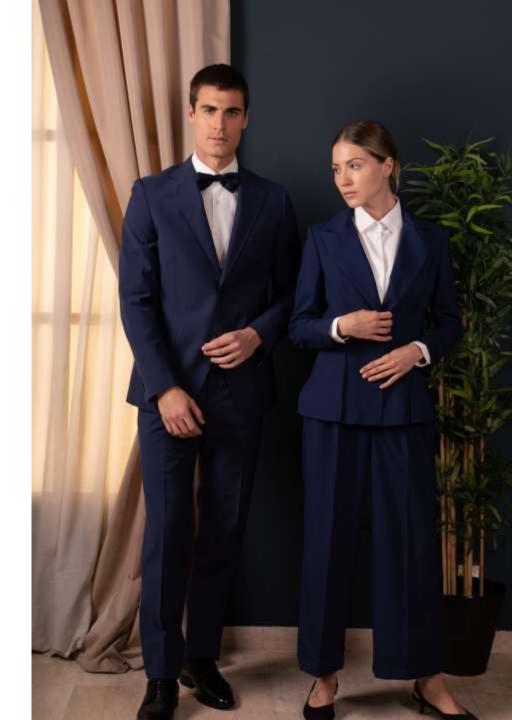

### 2. Fabrics

We use only and exclusively certified and traceable 100% natural fibre fabrics, generally a lightweight 4-season wool that can be used all year round.

Depending on requirements, we offer a range of 3-4 fabrics from which the customer can choose.

#### 3. Used models:

\_ For men, we have a base that can be modified as desired (1/2 button closure / 3-button / double-breasted....)

\_ For women, we have 2 jacket and 2 trouser models to meet as many needs as possible.

#### Who do we address?

Embassies, shops, banks, professional offices, private hospitals. Anyone who needs to give a uniform and representative image to their business.