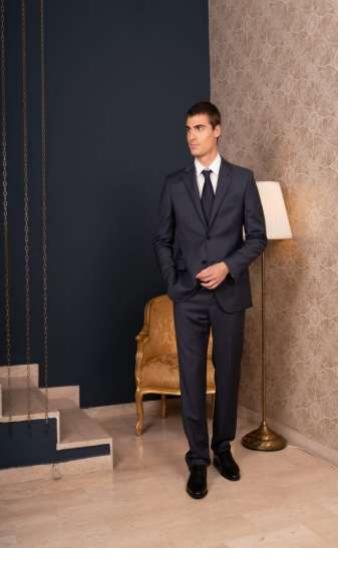

### 1. Taking measurements.

What does this mean?

Measurements taken on our tested bases with different fits. Our tailor will try on the bases on which the suit will be made person by person, and the presence of one of your managers is appreciated for a right comparison and maximum transparency.

#### 3. Used models:

\_ For men, we have a base that can be modified as desired (1/2 button closure / 3-button / double-breasted....)

\_ For women, we have 2 jacket and 2 trouser models to meet as many needs as possible.